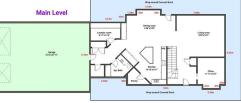

|                                                                                                              |                                                                                           | General Information   Prop Type:   Sub Type:   City/Town:   Year Built:   Lot Information   Lot Sz Ar:   Lot Shape:    | Residential<br>Detached<br>Rural Rocky View<br>County<br>2000<br>5,227,200 sqft   | <u>Finished Floor Are</u><br>Abv Sqft:<br>Low Sqft:<br>Ttl Sqft: | 2,195<br>2,195<br>2,195 | DOM<br>96<br>Layout<br>Beds:<br>Baths:<br>Style:<br>Parking<br>Ttl Park:<br>Garage Sz:             | 3 (2 1 )<br>3.0 (3 0)<br>2 Storey,Acreage<br>with Residence<br>20<br>3 |
|--------------------------------------------------------------------------------------------------------------|-------------------------------------------------------------------------------------------|------------------------------------------------------------------------------------------------------------------------|-----------------------------------------------------------------------------------|------------------------------------------------------------------|-------------------------|----------------------------------------------------------------------------------------------------|------------------------------------------------------------------------|
|                                                                                                              | A THE PARTY OF                                                                            | Lot Feat:                                                                                                              | Garden,Private,See                                                                |                                                                  |                         |                                                                                                    |                                                                        |
|                                                                                                              |                                                                                           | Park Feat:                                                                                                             | Heated Garage,Ins<br>Utilities and Featu                                          | •                                                                | ge Attached             |                                                                                                    |                                                                        |
| Roof:<br>Heating:<br>Sewer:<br>Ext Feat:<br>Kitchen Appl:                                                    | Asphalt Shingle<br>In Floor,Forced Air<br>Septic Tank<br>Garden,None,Private Yard,Storage | Gas Stove,Refrigerator                                                                                                 | Constru<br>Vinyl S<br>Flooring<br>Carpet,<br>Water S<br>Well<br>Fnd/Bsn<br>Poured |                                                                  |                         |                                                                                                    |                                                                        |
| Int Feat:                                                                                                    |                                                                                           | Kitchen Island,Pantry,See Ren                                                                                          | narks,Vinyl Windows                                                               |                                                                  |                         |                                                                                                    |                                                                        |
| Utilities:                                                                                                   |                                                                                           |                                                                                                                        | Room Informatio                                                                   | n                                                                |                         |                                                                                                    |                                                                        |
| Room<br>Living Room<br>Dining Room<br>Laundry<br>Bedroom - Prim<br>Game Room<br>4pc Bathroom<br>4pc Bathroom | <u>Level</u><br>Main<br>Main<br>Main<br>Upper<br>Basement<br>Basement<br>Upper            | <u>Dimensions</u><br>18`9" x 15`11"<br>14`8" x 10`0"<br>6`11" x 11`6"<br>15`1" x 14`5"<br>16`8" x 26`9"<br>0`0" x 0`0" | Office<br>Walk-Ir<br>Bedroo<br>Bedroo                                             | Kitchen Main                                                     |                         | Dimensions<br>14`10" x 15`1"<br>11`11" x 10`7"<br>13`5" x 12`3"<br>13`1" x 26`7"<br>13`5" x 11`10" |                                                                        |
| 4pc batil100m                                                                                                | opper                                                                                     |                                                                                                                        | Legal/Tax/Financi                                                                 | al                                                               |                         |                                                                                                    |                                                                        |