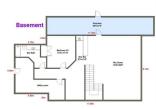

|                                                                                                              |                                                                                           | General Information   Prop Type:   Sub Type:   City/Town:   Year Built:   Lot Information   Lot Sz Ar:   Lot Shape:    | Residential<br>Detached<br>Rural Rocky View<br>County<br>2000<br>5,227,200 sqft   | <u>Finished Floor Are</u><br>Abv Sqft:<br>Low Sqft:<br>Ttl Sqft: | 2,195<br>2,195<br>2,195 | DOM<br>96<br>Layout<br>Beds:<br>Baths:<br>Style:<br>Parking<br>Ttl Park:<br>Garage Sz:             | 3 (2 1 )<br>3.0 (3 0)<br>2 Storey,Acreage<br>with Residence<br>20<br>3 |
|--------------------------------------------------------------------------------------------------------------|-------------------------------------------------------------------------------------------|------------------------------------------------------------------------------------------------------------------------|-----------------------------------------------------------------------------------|------------------------------------------------------------------|-------------------------|----------------------------------------------------------------------------------------------------|------------------------------------------------------------------------|
|                                                                                                              | A THE PARTY OF                                                                            | Lot Feat:                                                                                                              | Garden,Private,See                                                                |                                                                  |                         |                                                                                                    |                                                                        |
|                                                                                                              |                                                                                           | Park Feat:                                                                                                             | Heated Garage,Ins<br>Utilities and Featu                                          | •                                                                | ge Attached             |                                                                                                    |                                                                        |
| Roof:<br>Heating:<br>Sewer:<br>Ext Feat:<br>Kitchen Appl:                                                    | Asphalt Shingle<br>In Floor,Forced Air<br>Septic Tank<br>Garden,None,Private Yard,Storage | Gas Stove,Refrigerator                                                                                                 | Constru<br>Vinyl S<br>Flooring<br>Carpet,<br>Water S<br>Well<br>Fnd/Bsn<br>Poured |                                                                  |                         |                                                                                                    |                                                                        |
| Int Feat:                                                                                                    |                                                                                           | Kitchen Island,Pantry,See Ren                                                                                          | narks,Vinyl Windows                                                               |                                                                  |                         |                                                                                                    |                                                                        |
| Utilities:                                                                                                   |                                                                                           |                                                                                                                        | Room Informatio                                                                   | n                                                                |                         |                                                                                                    |                                                                        |
| Room<br>Living Room<br>Dining Room<br>Laundry<br>Bedroom - Prim<br>Game Room<br>4pc Bathroom<br>4pc Bathroom | <u>Level</u><br>Main<br>Main<br>Main<br>Upper<br>Basement<br>Basement<br>Upper            | <u>Dimensions</u><br>18`9" x 15`11"<br>14`8" x 10`0"<br>6`11" x 11`6"<br>15`1" x 14`5"<br>16`8" x 26`9"<br>0`0" x 0`0" | Office<br>Walk-Ir<br>Bedroo<br>Bedroo                                             | Kitchen Main                                                     |                         | Dimensions<br>14`10" x 15`1"<br>11`11" x 10`7"<br>13`5" x 12`3"<br>13`1" x 26`7"<br>13`5" x 11`10" |                                                                        |
| 4pc batil100m                                                                                                | opper                                                                                     |                                                                                                                        | Legal/Tax/Financi                                                                 | al                                                               |                         |                                                                                                    |                                                                        |