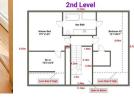

|                                                                                                              |                                                                                           | General Information   Prop Type:   Sub Type:   City/Town:   Year Built:   Lot Information   Lot Sz Ar:   Lot Shape:    | Residential<br>Detached<br>Rural Rocky View<br>County<br>2000<br>5,227,200 sqft   | <u>Finished Floor Are</u><br>Abv Sqft:<br>Low Sqft:<br>Ttl Sqft: | 2,195<br>2,195<br>2,195 | DOM<br>96<br>Layout<br>Beds:<br>Baths:<br>Style:<br>Parking<br>Ttl Park:<br>Garage Sz:             | 3 (2 1 )<br>3.0 (3 0)<br>2 Storey,Acreage<br>with Residence<br>20<br>3 |
|--------------------------------------------------------------------------------------------------------------|-------------------------------------------------------------------------------------------|------------------------------------------------------------------------------------------------------------------------|-----------------------------------------------------------------------------------|------------------------------------------------------------------|-------------------------|----------------------------------------------------------------------------------------------------|------------------------------------------------------------------------|
|                                                                                                              | A THE PARTY OF                                                                            | Lot Feat:                                                                                                              | Garden,Private,See                                                                |                                                                  |                         |                                                                                                    |                                                                        |
|                                                                                                              |                                                                                           | Park Feat:                                                                                                             | Heated Garage,Ins<br>Utilities and Featu                                          | •                                                                | ge Attached             |                                                                                                    |                                                                        |
| Roof:<br>Heating:<br>Sewer:<br>Ext Feat:<br>Kitchen Appl:                                                    | Asphalt Shingle<br>In Floor,Forced Air<br>Septic Tank<br>Garden,None,Private Yard,Storage | Gas Stove,Refrigerator                                                                                                 | Constru<br>Vinyl S<br>Flooring<br>Carpet,<br>Water S<br>Well<br>Fnd/Bsn<br>Poured |                                                                  |                         |                                                                                                    |                                                                        |
| Int Feat:                                                                                                    |                                                                                           | Kitchen Island,Pantry,See Ren                                                                                          | narks,Vinyl Windows                                                               |                                                                  |                         |                                                                                                    |                                                                        |
| Utilities:                                                                                                   |                                                                                           |                                                                                                                        | Room Informatio                                                                   | n                                                                |                         |                                                                                                    |                                                                        |
| Room<br>Living Room<br>Dining Room<br>Laundry<br>Bedroom - Prim<br>Game Room<br>4pc Bathroom<br>4pc Bathroom | <u>Level</u><br>Main<br>Main<br>Main<br>Upper<br>Basement<br>Basement<br>Upper            | <u>Dimensions</u><br>18`9" x 15`11"<br>14`8" x 10`0"<br>6`11" x 11`6"<br>15`1" x 14`5"<br>16`8" x 26`9"<br>0`0" x 0`0" | Office<br>Walk-Ir<br>Bedroo<br>Bedroo                                             | Kitchen Main                                                     |                         | Dimensions<br>14`10" x 15`1"<br>11`11" x 10`7"<br>13`5" x 12`3"<br>13`1" x 26`7"<br>13`5" x 11`10" |                                                                        |
| 4pc batil100m                                                                                                | opper                                                                                     |                                                                                                                        | Legal/Tax/Financi                                                                 | al                                                               |                         |                                                                                                    |                                                                        |