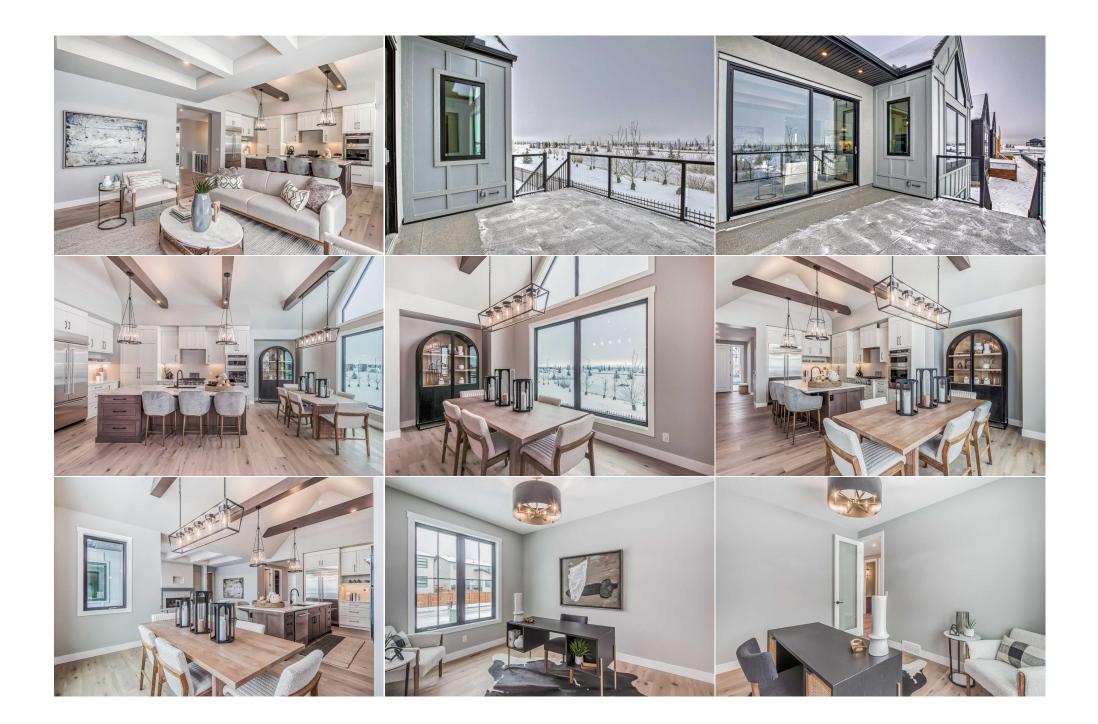

| 2pc Bathroom<br>Family Room                     | Main<br>Lower                                                                                                                                                                                                                | 6`1" x 5`0"<br>18`6" x 16`0"                                                                                                                                                                                                                                                                                                                                                                                                                                                                                                                                                                                                                                                                                                                                                                                                                                                                                                                                                                                                                                                                                                                                                                                                                                                                                                                                                                                                                 | Wine Cellar<br>Exercise Room<br>Legal/Tax/Financial | Lower<br>Lower | 9`2" x 5`10"<br>14`8" x 10`1" |  |  |  |  |
|-------------------------------------------------|------------------------------------------------------------------------------------------------------------------------------------------------------------------------------------------------------------------------------|----------------------------------------------------------------------------------------------------------------------------------------------------------------------------------------------------------------------------------------------------------------------------------------------------------------------------------------------------------------------------------------------------------------------------------------------------------------------------------------------------------------------------------------------------------------------------------------------------------------------------------------------------------------------------------------------------------------------------------------------------------------------------------------------------------------------------------------------------------------------------------------------------------------------------------------------------------------------------------------------------------------------------------------------------------------------------------------------------------------------------------------------------------------------------------------------------------------------------------------------------------------------------------------------------------------------------------------------------------------------------------------------------------------------------------------------|-----------------------------------------------------|----------------|-------------------------------|--|--|--|--|
| Title:<br><b>Fee Simple</b><br>Legal Desc:      | 1911856                                                                                                                                                                                                                      | Zoning:<br><b>DC</b>                                                                                                                                                                                                                                                                                                                                                                                                                                                                                                                                                                                                                                                                                                                                                                                                                                                                                                                                                                                                                                                                                                                                                                                                                                                                                                                                                                                                                         | 5                                                   |                |                               |  |  |  |  |
|                                                 |                                                                                                                                                                                                                              |                                                                                                                                                                                                                                                                                                                                                                                                                                                                                                                                                                                                                                                                                                                                                                                                                                                                                                                                                                                                                                                                                                                                                                                                                                                                                                                                                                                                                                              | Remarks                                             |                |                               |  |  |  |  |
| Pub Rmks:<br>Inclusions:<br>Property Listed By: | situated to capture bre<br>Lift and Slide Patio Doo<br>ceilings, upgraded app<br>Retreat, a half bath, a<br>light, offering a captiva<br>- shallow lots afford th<br>downstairs includes a<br>searching for an extrac<br>N/A | Open House Sat and Sun 12 - 4. Lakeview Luxury Living on Grayling Lane. Welcome to Grayling Gardens, an exclusive enclave of 7 luxury bungalows, perfectly situated to capture breathtaking views of the park, lake, and mountains. This south-facing residence offers an open floor plan with expansive windows and 9-foot Lift and Slide Patio Doors, providing an uninterrupted panorama of the natural beauty that surrounds this home. The chef's kitchen, adorned with high beamed ceilings, upgraded appliances, and a hidden pantry, overlooks the park, making it a culinary haven. The main floor boasts a laundry room, a stunning Primary Retreat, a half bath, a mudroom, and an office, creating a seamless blend of elegance and functionality. The primary owner's suite is bathed in abundant natural light, offering a captivating view of the park. Enjoy the luxury ensuite featuring an oversized shower adorned with bold tiles and a refreshing rain shower. The wide - shallow lots afford the opportunity for 1684 sq ft main floors with 1345 sq ft development down, ensuring ample space for comfortable living. Full development downstairs includes a spacious recreation room with a kitchenette, a wine room, a gym, two full baths, and three generously sized bedrooms. If you've been searching for an extraordinary bungalow, Grayling Lane is the epitome of refined living. N/A Royal LePage Benchmark |                                                     |                |                               |  |  |  |  |