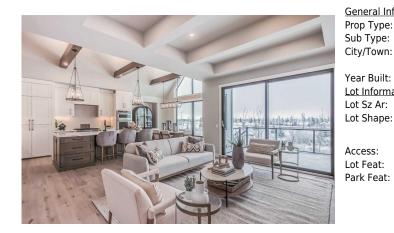

| 2pc Bathroom<br>Family Room                     | Main<br>Lower                                                                                                                                                                                                                | 6`1" x 5`0"<br>18`6" x 16`0"                                                                                                                                                                                                                                                                                                                                                                                                                                                                                                                                                                                                                                                                                                                                                                                                                                                                                                                                                                                                                                                                                                                                                                                                                                                                                                                                                                                                                 | Wine Cellar<br>Exercise Room<br>Legal/Tax/Financial | Lower<br>Lower | 9`2" x 5`10"<br>14`8" x 10`1" |  |  |  |  |
|-------------------------------------------------|------------------------------------------------------------------------------------------------------------------------------------------------------------------------------------------------------------------------------|----------------------------------------------------------------------------------------------------------------------------------------------------------------------------------------------------------------------------------------------------------------------------------------------------------------------------------------------------------------------------------------------------------------------------------------------------------------------------------------------------------------------------------------------------------------------------------------------------------------------------------------------------------------------------------------------------------------------------------------------------------------------------------------------------------------------------------------------------------------------------------------------------------------------------------------------------------------------------------------------------------------------------------------------------------------------------------------------------------------------------------------------------------------------------------------------------------------------------------------------------------------------------------------------------------------------------------------------------------------------------------------------------------------------------------------------|-----------------------------------------------------|----------------|-------------------------------|--|--|--|--|
| Title:<br><b>Fee Simple</b><br>Legal Desc:      | 1911856                                                                                                                                                                                                                      | Zoning:<br><b>DC</b>                                                                                                                                                                                                                                                                                                                                                                                                                                                                                                                                                                                                                                                                                                                                                                                                                                                                                                                                                                                                                                                                                                                                                                                                                                                                                                                                                                                                                         | 5                                                   |                |                               |  |  |  |  |
|                                                 |                                                                                                                                                                                                                              |                                                                                                                                                                                                                                                                                                                                                                                                                                                                                                                                                                                                                                                                                                                                                                                                                                                                                                                                                                                                                                                                                                                                                                                                                                                                                                                                                                                                                                              | Remarks                                             |                |                               |  |  |  |  |
| Pub Rmks:<br>Inclusions:<br>Property Listed By: | situated to capture bre<br>Lift and Slide Patio Doo<br>ceilings, upgraded app<br>Retreat, a half bath, a<br>light, offering a captiva<br>- shallow lots afford th<br>downstairs includes a<br>searching for an extrac<br>N/A | Open House Sat and Sun 12 - 4. Lakeview Luxury Living on Grayling Lane. Welcome to Grayling Gardens, an exclusive enclave of 7 luxury bungalows, perfectly situated to capture breathtaking views of the park, lake, and mountains. This south-facing residence offers an open floor plan with expansive windows and 9-foot Lift and Slide Patio Doors, providing an uninterrupted panorama of the natural beauty that surrounds this home. The chef's kitchen, adorned with high beamed ceilings, upgraded appliances, and a hidden pantry, overlooks the park, making it a culinary haven. The main floor boasts a laundry room, a stunning Primary Retreat, a half bath, a mudroom, and an office, creating a seamless blend of elegance and functionality. The primary owner's suite is bathed in abundant natural light, offering a captivating view of the park. Enjoy the luxury ensuite featuring an oversized shower adorned with bold tiles and a refreshing rain shower. The wide - shallow lots afford the opportunity for 1684 sq ft main floors with 1345 sq ft development down, ensuring ample space for comfortable living. Full development downstairs includes a spacious recreation room with a kitchenette, a wine room, a gym, two full baths, and three generously sized bedrooms. If you've been searching for an extraordinary bungalow, Grayling Lane is the epitome of refined living. N/A Royal LePage Benchmark |                                                     |                |                               |  |  |  |  |