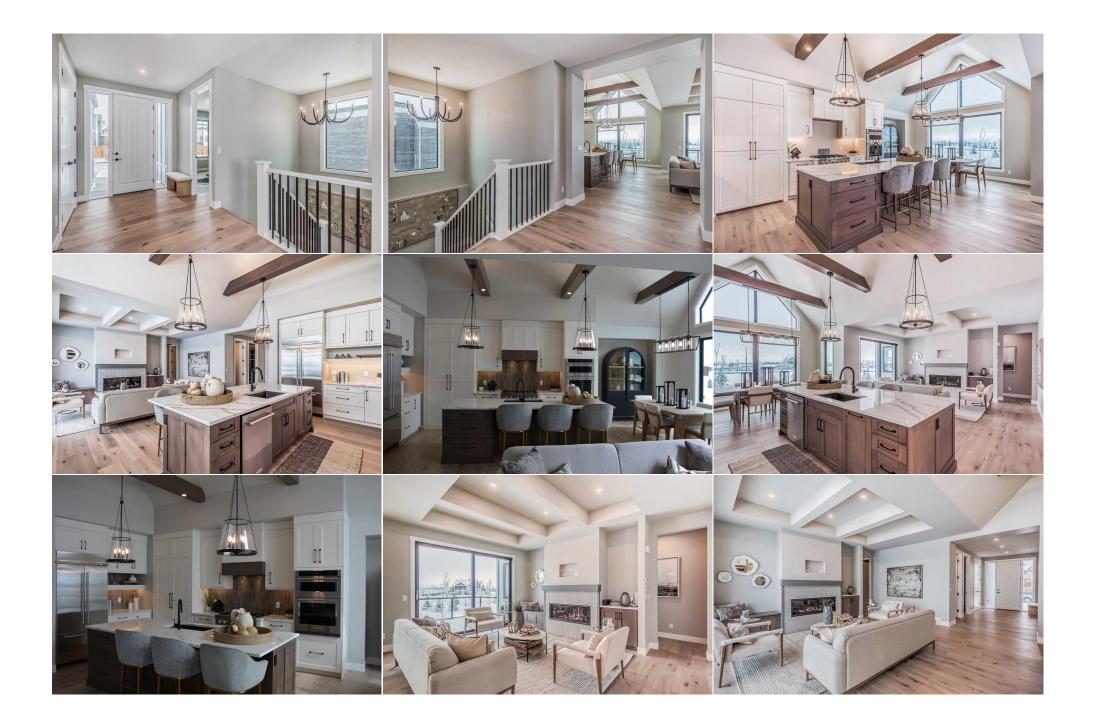

| 2pc Bathroom<br>Family Room                     | Main<br>Lower                                                                                                                                                                                                                | 6`1" x 5`0"<br>18`6" x 16`0"                                                                                                                                                                                                                                                                                                                                                                                                                                                                                                                                                                                                                                                                                                                                                                                                                                                                                                                                                                                                                                                                                                                                                                                                                                                                                                                                                                                                                 | Wine Cellar<br>Exercise Room<br>Legal/Tax/Financial | Lower<br>Lower | 9`2" x 5`10"<br>14`8" x 10`1" |  |  |  |  |
|-------------------------------------------------|------------------------------------------------------------------------------------------------------------------------------------------------------------------------------------------------------------------------------|----------------------------------------------------------------------------------------------------------------------------------------------------------------------------------------------------------------------------------------------------------------------------------------------------------------------------------------------------------------------------------------------------------------------------------------------------------------------------------------------------------------------------------------------------------------------------------------------------------------------------------------------------------------------------------------------------------------------------------------------------------------------------------------------------------------------------------------------------------------------------------------------------------------------------------------------------------------------------------------------------------------------------------------------------------------------------------------------------------------------------------------------------------------------------------------------------------------------------------------------------------------------------------------------------------------------------------------------------------------------------------------------------------------------------------------------|-----------------------------------------------------|----------------|-------------------------------|--|--|--|--|
| Title:<br><b>Fee Simple</b><br>Legal Desc:      | 1911856                                                                                                                                                                                                                      | Zoning:<br><b>DC</b>                                                                                                                                                                                                                                                                                                                                                                                                                                                                                                                                                                                                                                                                                                                                                                                                                                                                                                                                                                                                                                                                                                                                                                                                                                                                                                                                                                                                                         | 5                                                   |                |                               |  |  |  |  |
|                                                 |                                                                                                                                                                                                                              |                                                                                                                                                                                                                                                                                                                                                                                                                                                                                                                                                                                                                                                                                                                                                                                                                                                                                                                                                                                                                                                                                                                                                                                                                                                                                                                                                                                                                                              | Remarks                                             |                |                               |  |  |  |  |
| Pub Rmks:<br>Inclusions:<br>Property Listed By: | situated to capture bre<br>Lift and Slide Patio Doo<br>ceilings, upgraded app<br>Retreat, a half bath, a<br>light, offering a captiva<br>- shallow lots afford th<br>downstairs includes a<br>searching for an extrac<br>N/A | Open House Sat and Sun 12 - 4. Lakeview Luxury Living on Grayling Lane. Welcome to Grayling Gardens, an exclusive enclave of 7 luxury bungalows, perfectly situated to capture breathtaking views of the park, lake, and mountains. This south-facing residence offers an open floor plan with expansive windows and 9-foot Lift and Slide Patio Doors, providing an uninterrupted panorama of the natural beauty that surrounds this home. The chef's kitchen, adorned with high beamed ceilings, upgraded appliances, and a hidden pantry, overlooks the park, making it a culinary haven. The main floor boasts a laundry room, a stunning Primary Retreat, a half bath, a mudroom, and an office, creating a seamless blend of elegance and functionality. The primary owner's suite is bathed in abundant natural light, offering a captivating view of the park. Enjoy the luxury ensuite featuring an oversized shower adorned with bold tiles and a refreshing rain shower. The wide - shallow lots afford the opportunity for 1684 sq ft main floors with 1345 sq ft development down, ensuring ample space for comfortable living. Full development downstairs includes a spacious recreation room with a kitchenette, a wine room, a gym, two full baths, and three generously sized bedrooms. If you've been searching for an extraordinary bungalow, Grayling Lane is the epitome of refined living. N/A Royal LePage Benchmark |                                                     |                |                               |  |  |  |  |