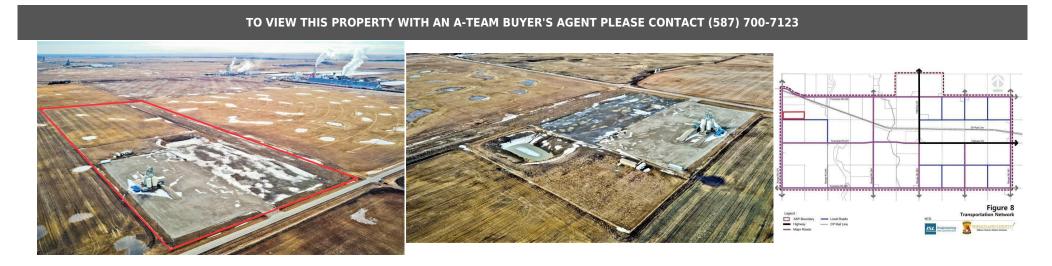

## RANGE ROAD 270 , Rural Wheatland County TOJ 0M0

| MLS®#:<br>Status:                                                                | A2106601<br>Active | Area:<br>County:                                                                                                                                                                                                                                                                                                                                                                                                                                                                        | NONE<br>Wheatland County | Listing<br>Date:<br>Change:                                                                                                                          | 02/06/24<br>None |                                                                                      | \$ <b>3,990,000</b><br>on: <b>Fort McMurray</b>                   |   |                                                                                         |                         |
|----------------------------------------------------------------------------------|--------------------|-----------------------------------------------------------------------------------------------------------------------------------------------------------------------------------------------------------------------------------------------------------------------------------------------------------------------------------------------------------------------------------------------------------------------------------------------------------------------------------------|--------------------------|------------------------------------------------------------------------------------------------------------------------------------------------------|------------------|--------------------------------------------------------------------------------------|-------------------------------------------------------------------|---|-----------------------------------------------------------------------------------------|-------------------------|
|                                                                                  |                    |                                                                                                                                                                                                                                                                                                                                                                                                                                                                                         |                          | General Int<br>Prop Type:<br>Sub Type:<br>City/Town:<br>Year Built:<br>Lot Informa<br>Lot Sz Ar:<br>Lot Shape:<br>Access:<br>Lot Feat:<br>Park Feat: | ation            | Land<br>Industrial Land<br>Rural Wheatland<br>County<br>0<br>2,279,930 sqft<br>Level | <u>Finished Floor Area</u><br>Abv Sqft:<br>Low Sqft:<br>Ttl Sqft: | 0 | DOM<br>103<br>Layout<br>Beds:<br>Baths:<br>Style:<br>Parking<br>Ttl Park:<br>Garage Sz: | 0<br>0.0 (0 0)<br>0     |
|                                                                                  |                    |                                                                                                                                                                                                                                                                                                                                                                                                                                                                                         |                          |                                                                                                                                                      |                  | Utilities and Feature                                                                | 25                                                                |   |                                                                                         |                         |
| Roof:<br>Heating:<br>Sewer:<br>Ext Feat:<br>Kitchen Ap<br>nt Feat:<br>Jtilities: | ıpl:               |                                                                                                                                                                                                                                                                                                                                                                                                                                                                                         |                          | Construction:<br>Flooring:<br>Water Source:<br>Fnd/Bsmt:                                                                                             |                  |                                                                                      |                                                                   |   |                                                                                         |                         |
| cincies.                                                                         |                    |                                                                                                                                                                                                                                                                                                                                                                                                                                                                                         |                          |                                                                                                                                                      |                  | Room Information                                                                     |                                                                   |   |                                                                                         |                         |
| <u>Room</u>                                                                      |                    | <u>Level</u>                                                                                                                                                                                                                                                                                                                                                                                                                                                                            |                          | <u>Dimensions</u><br>Legal/I                                                                                                                         |                  | <u>Room</u><br>Legal/Tax/Financia                                                    |                                                                   |   | Dimensions                                                                              |                         |
| Title:<br><b>Fee Simp</b><br>Legal Desc                                          |                    | 0911739                                                                                                                                                                                                                                                                                                                                                                                                                                                                                 |                          | Zoning:<br>I-G                                                                                                                                       |                  | Remarks                                                                              |                                                                   |   |                                                                                         |                         |
| Pub Rmks:                                                                        |                    | Located in the Goldfinch Area Structure Plan, industrial-zoned land. located in Wheatland County near Carseland. Paved access up to the final 0.7 km. Jus<br>the Nutrien Facility and other major industrial facilities in the immediate area such as Cargill, Co-op Fuels, Richardson -Pioneer, Stella-Jones Lumber. Maj<br>farm facility planned for just 3 miles east. Only 16 km. +-/ from Langdon. Existing business may consider staying as a Tenant on approx. 10 acres of the s |                          |                                                                                                                                                      |                  |                                                                                      |                                                                   |   |                                                                                         | Jones Lumber. Major sol |