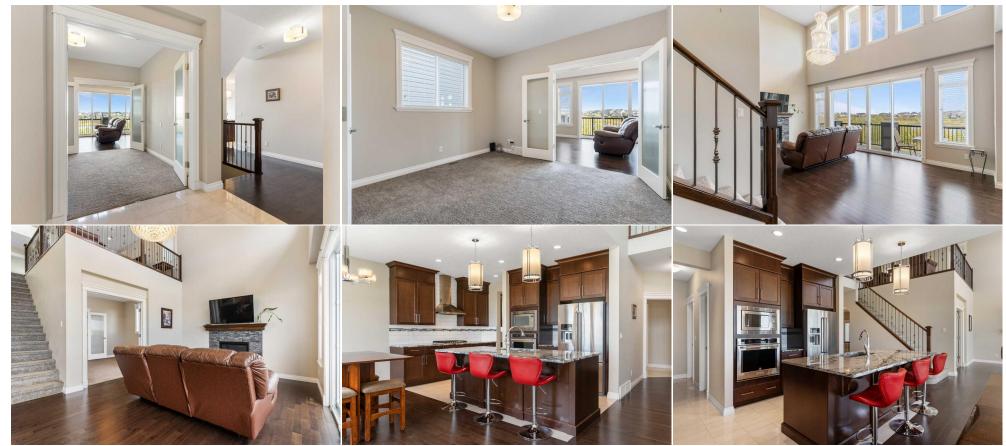

| Bedroom<br>Laundry<br>5pc Ensuite bath<br>Bedroom<br>Game Room | Second<br>Second<br>Second<br>Basement<br>Basement                                                                                                                                                                                                                                                                                                                                                                                                                                                                                                                                                                                                                                                                                                                                                                                                                                                                                                                                                                                                                                                                                                                                                                                                                                                                                                                                                                                                                                                                                                                                                                                                                                                                                                                                                                                                                                                                                                                                                                                                                                       | 12`8" x 15`3"<br>9`0" x 8`2"<br>9`10" x 18`1"<br>11`2" x 15`10"<br>21`9" x 21`8" | Den<br>Bedroom - Primary<br>5pc Bathroom<br>Bedroom<br>4pc Bathroom<br>Legal/Tax/Financial | Second<br>Second<br>Second<br>Basement<br>Basement | 11`5" x 12`0"<br>13`10" x 17`7"<br>9`0" x 8`0"<br>11`2" x 13`10"<br>7`9" x 5`0" |  |  |
|----------------------------------------------------------------|------------------------------------------------------------------------------------------------------------------------------------------------------------------------------------------------------------------------------------------------------------------------------------------------------------------------------------------------------------------------------------------------------------------------------------------------------------------------------------------------------------------------------------------------------------------------------------------------------------------------------------------------------------------------------------------------------------------------------------------------------------------------------------------------------------------------------------------------------------------------------------------------------------------------------------------------------------------------------------------------------------------------------------------------------------------------------------------------------------------------------------------------------------------------------------------------------------------------------------------------------------------------------------------------------------------------------------------------------------------------------------------------------------------------------------------------------------------------------------------------------------------------------------------------------------------------------------------------------------------------------------------------------------------------------------------------------------------------------------------------------------------------------------------------------------------------------------------------------------------------------------------------------------------------------------------------------------------------------------------------------------------------------------------------------------------------------------------|----------------------------------------------------------------------------------|--------------------------------------------------------------------------------------------|----------------------------------------------------|---------------------------------------------------------------------------------|--|--|
| Title:<br><b>Fee Simple</b><br>Legal Desc:                     | 1413477                                                                                                                                                                                                                                                                                                                                                                                                                                                                                                                                                                                                                                                                                                                                                                                                                                                                                                                                                                                                                                                                                                                                                                                                                                                                                                                                                                                                                                                                                                                                                                                                                                                                                                                                                                                                                                                                                                                                                                                                                                                                                  | Zoning:<br><b>R-1</b>                                                            | Remarks                                                                                    |                                                    |                                                                                 |  |  |
| Pub Rmks:<br>Inclusions:<br>Property Listed By:                | Pub Rmks: Views! Views! Situated perfectly back into the MAHOGANY WETLANDS is this outstanding Mahogany residence, offering unblocking views that encompase entire pond & park area. Featuring almost 4,000 square feet of well appointed living space, this exquisite home offers 4 bedrooms plus office on upper level, 2 bedrooms downstairs and a main floor den. Stepping into the entrance, you'll be enveloped by an open-concept design that includes a den, dining room, cozy for room and a custom-crafted kitchen with granite counters, island and a walk through pantry - while being graced by breathtaking views from every angle. The impeccable open to above 18 foot ceilings combined with a rock facing fireplace and crystal chandelier lighting offers airy atmosphere and highlights the whole main floor . Upper level hosts spacious primary suite with a spa like ensuite, walk-in closet and 3 windows that unveils unobstructed panoramas and gorgeous greenery views. Three more bedrooms (one with double doors), 5 pcs main bathroom, open den/office & a laundry room completes this floor. The lower walk-ou basement has been thoughfully designed and features a huge recreation/games room, 5th bedroom, full bath, utility room and a graet space for HOME THEATI Enjoy the maintenance free, private backyard oasis completed with patio and a gate to step out to the WETLANDS! Value plus triple garage accessible from the room of main floor. First owners have been upgrades a lot at the time of building it including A/C, water softener, radon reduction system, central humidifiers, upper floor skylight, garage 240V/40AMP power plug (roughed-in), POE (Power over ethernet) out door surveillance camera system, and backyard landscaping. Marquis View is renowned as one of the most iconic street in the award winning community of Mahogany which combines wetlands views along with the luxury exclusivity that this prestigious address offers. Security system with monitor, Home theatre in basement (living room set As-Is) |                                                                                  |                                                                                            |                                                    |                                                                                 |  |  |