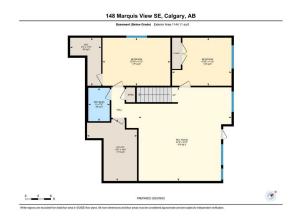

| Bedroom<br>Laundry<br>5pc Ensuite bath<br>Bedroom<br>Game Room | Second<br>Second<br>Second<br>Basement<br>Basement                                                                                                                                                                                                                                                                                                                                                                                                                                                                                                                                                                                                                                                                                                                                                                                                                                                                                                                                                                                                                                                                                                                                                                                                                                                                                                                                                                                                                                                                                                                                                                                                                                                                                                                                                                                                                                                                                                                                                                                                                                       | 12`8" x 15`3"<br>9`0" x 8`2"<br>9`10" x 18`1"<br>11`2" x 15`10"<br>21`9" x 21`8" | Den<br>Bedroom - Primary<br>5pc Bathroom<br>Bedroom<br>4pc Bathroom<br>Legal/Tax/Financial | Second<br>Second<br>Second<br>Basement<br>Basement | 11`5" x 12`0"<br>13`10" x 17`7"<br>9`0" x 8`0"<br>11`2" x 13`10"<br>7`9" x 5`0" |  |  |
|----------------------------------------------------------------|------------------------------------------------------------------------------------------------------------------------------------------------------------------------------------------------------------------------------------------------------------------------------------------------------------------------------------------------------------------------------------------------------------------------------------------------------------------------------------------------------------------------------------------------------------------------------------------------------------------------------------------------------------------------------------------------------------------------------------------------------------------------------------------------------------------------------------------------------------------------------------------------------------------------------------------------------------------------------------------------------------------------------------------------------------------------------------------------------------------------------------------------------------------------------------------------------------------------------------------------------------------------------------------------------------------------------------------------------------------------------------------------------------------------------------------------------------------------------------------------------------------------------------------------------------------------------------------------------------------------------------------------------------------------------------------------------------------------------------------------------------------------------------------------------------------------------------------------------------------------------------------------------------------------------------------------------------------------------------------------------------------------------------------------------------------------------------------|----------------------------------------------------------------------------------|--------------------------------------------------------------------------------------------|----------------------------------------------------|---------------------------------------------------------------------------------|--|--|
| Title:<br><b>Fee Simple</b><br>Legal Desc:                     | 1413477                                                                                                                                                                                                                                                                                                                                                                                                                                                                                                                                                                                                                                                                                                                                                                                                                                                                                                                                                                                                                                                                                                                                                                                                                                                                                                                                                                                                                                                                                                                                                                                                                                                                                                                                                                                                                                                                                                                                                                                                                                                                                  | Zoning:<br><b>R-1</b>                                                            | Remarks                                                                                    |                                                    |                                                                                 |  |  |
| Pub Rmks:<br>Inclusions:<br>Property Listed By:                | Pub Rmks: Views! Views! Situated perfectly back into the MAHOGANY WETLANDS is this outstanding Mahogany residence, offering unblocking views that encompase entire pond & park area. Featuring almost 4,000 square feet of well appointed living space, this exquisite home offers 4 bedrooms plus office on upper level, 2 bedrooms downstairs and a main floor den. Stepping into the entrance, you'll be enveloped by an open-concept design that includes a den, dining room, cozy for room and a custom-crafted kitchen with granite counters, island and a walk through pantry - while being graced by breathtaking views from every angle. The impeccable open to above 18 foot ceilings combined with a rock facing fireplace and crystal chandelier lighting offers airy atmosphere and highlights the whole main floor . Upper level hosts spacious primary suite with a spa like ensuite, walk-in closet and 3 windows that unveils unobstructed panoramas and gorgeous greenery views. Three more bedrooms (one with double doors), 5 pcs main bathroom, open den/office & a laundry room completes this floor. The lower walk-ou basement has been thoughfully designed and features a huge recreation/games room, 5th bedroom, full bath, utility room and a graet space for HOME THEATI Enjoy the maintenance free, private backyard oasis completed with patio and a gate to step out to the WETLANDS! Value plus triple garage accessible from the room of main floor. First owners have been upgrades a lot at the time of building it including A/C, water softener, radon reduction system, central humidifiers, upper floor skylight, garage 240V/40AMP power plug (roughed-in), POE (Power over ethernet) out door surveillance camera system, and backyard landscaping. Marquis View is renowned as one of the most iconic street in the award winning community of Mahogany which combines wetlands views along with the luxury exclusivity that this prestigious address offers. Security system with monitor, Home theatre in basement (living room set As-Is) |                                                                                  |                                                                                            |                                                    |                                                                                 |  |  |