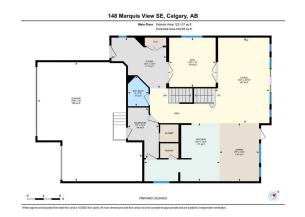

|                      |                                                                                                                                                    |                             | Utilities and Features       |                      |                                        |  |  |
|----------------------|----------------------------------------------------------------------------------------------------------------------------------------------------|-----------------------------|------------------------------|----------------------|----------------------------------------|--|--|
| Roof:                | Asphalt Shingle                                                                                                                                    |                             | Construction:                |                      |                                        |  |  |
| Heating:             | Forced Air, Natural Gas                                                                                                                            | Stone,Stucco                |                              |                      |                                        |  |  |
| Sewer:               |                                                                                                                                                    |                             | Flooring:                    |                      |                                        |  |  |
| Ext Feat:            | None                                                                                                                                               |                             | Carpet,Ceramic Tile,Hardwood |                      |                                        |  |  |
|                      |                                                                                                                                                    |                             | Water Source:                |                      |                                        |  |  |
|                      |                                                                                                                                                    |                             | Fnd/Bsmt:                    |                      |                                        |  |  |
|                      |                                                                                                                                                    |                             | Poured Concrete              |                      |                                        |  |  |
| Kitchen Appl:        | Appl: Built-In Oven,Central Air Conditioner,Dishwasher,Dryer,Garage Control(s),Gas Stove,Microwave,Range Hood,Refrigerator,Washer,Window Coverings |                             |                              |                      |                                        |  |  |
| Int Feat:            | y,Separate Entrance,Skylight(s),Walk-In                                                                                                            |                             |                              |                      |                                        |  |  |
|                      | Closet(s)                                                                                                                                          |                             |                              |                      |                                        |  |  |
|                      | Closet(s)                                                                                                                                          |                             | -                            |                      | ,,,,,,,,,,,,,,,,,,,,,,,,,,,,,,,,,,,,,, |  |  |
| Utilities:           | Closet(s)                                                                                                                                          |                             |                              |                      |                                        |  |  |
| Utilities:           | Closet(s)                                                                                                                                          |                             | Room Information             |                      |                                        |  |  |
| Utilities:<br>       | Closet(s)                                                                                                                                          | Dimensions                  | Room Information             | Level                | Dimensions                             |  |  |
|                      |                                                                                                                                                    | Dimensions<br>12`4" x 13`4" |                              |                      |                                        |  |  |
| <u>Room</u>          | Level                                                                                                                                              |                             | Room                         | Level                | Dimensions                             |  |  |
| <u>Room</u><br>Foyer | <u>Level</u><br>Main<br>Main                                                                                                                       | 12`4" x 13`4"               | Room<br>Office               | <u>Level</u><br>Main | Dimensions<br>12`0" x 11`4"            |  |  |

| Bedroom<br>Laundry<br>5pc Ensuite bath<br>Bedroom<br>Game Room | Second<br>Second<br>Second<br>Basement<br>Basement                                                                                                                                                                                                                                                                                                                                                                                                                                                                                                                                                                                                                                                                                                                                                                                                                                                                                                                                                                                                                                                                                                                                                                                                                                                                                                                                                                                                                                                                                                                                                                                                                                                                                                                                                                                                                                                                                                                                                                                                                                       | 12`8" x 15`3"<br>9`0" x 8`2"<br>9`10" x 18`1"<br>11`2" x 15`10"<br>21`9" x 21`8" | Den<br>Bedroom - Primary<br>5pc Bathroom<br>Bedroom<br>4pc Bathroom<br>Legal/Tax/Financial | Second<br>Second<br>Second<br>Basement<br>Basement | 11`5" x 12`0"<br>13`10" x 17`7"<br>9`0" x 8`0"<br>11`2" x 13`10"<br>7`9" x 5`0" |  |  |
|----------------------------------------------------------------|------------------------------------------------------------------------------------------------------------------------------------------------------------------------------------------------------------------------------------------------------------------------------------------------------------------------------------------------------------------------------------------------------------------------------------------------------------------------------------------------------------------------------------------------------------------------------------------------------------------------------------------------------------------------------------------------------------------------------------------------------------------------------------------------------------------------------------------------------------------------------------------------------------------------------------------------------------------------------------------------------------------------------------------------------------------------------------------------------------------------------------------------------------------------------------------------------------------------------------------------------------------------------------------------------------------------------------------------------------------------------------------------------------------------------------------------------------------------------------------------------------------------------------------------------------------------------------------------------------------------------------------------------------------------------------------------------------------------------------------------------------------------------------------------------------------------------------------------------------------------------------------------------------------------------------------------------------------------------------------------------------------------------------------------------------------------------------------|----------------------------------------------------------------------------------|--------------------------------------------------------------------------------------------|----------------------------------------------------|---------------------------------------------------------------------------------|--|--|
| Title:<br><b>Fee Simple</b><br>Legal Desc:                     | 1413477                                                                                                                                                                                                                                                                                                                                                                                                                                                                                                                                                                                                                                                                                                                                                                                                                                                                                                                                                                                                                                                                                                                                                                                                                                                                                                                                                                                                                                                                                                                                                                                                                                                                                                                                                                                                                                                                                                                                                                                                                                                                                  | Zoning:<br><b>R-1</b>                                                            | Remarks                                                                                    |                                                    |                                                                                 |  |  |
| Pub Rmks:<br>Inclusions:<br>Property Listed By:                | Pub Rmks: Views! Views! Situated perfectly back into the MAHOGANY WETLANDS is this outstanding Mahogany residence, offering unblocking views that encompase entire pond & park area. Featuring almost 4,000 square feet of well appointed living space, this exquisite home offers 4 bedrooms plus office on upper level, 2 bedrooms downstairs and a main floor den. Stepping into the entrance, you'll be enveloped by an open-concept design that includes a den, dining room, cozy for room and a custom-crafted kitchen with granite counters, island and a walk through pantry - while being graced by breathtaking views from every angle. The impeccable open to above 18 foot ceilings combined with a rock facing fireplace and crystal chandelier lighting offers airy atmosphere and highlights the whole main floor . Upper level hosts spacious primary suite with a spa like ensuite, walk-in closet and 3 windows that unveils unobstructed panoramas and gorgeous greenery views. Three more bedrooms (one with double doors), 5 pcs main bathroom, open den/office & a laundry room completes this floor. The lower walk-ou basement has been thoughfully designed and features a huge recreation/games room, 5th bedroom, full bath, utility room and a graet space for HOME THEATI Enjoy the maintenance free, private backyard oasis completed with patio and a gate to step out to the WETLANDS! Value plus triple garage accessible from the room of main floor. First owners have been upgrades a lot at the time of building it including A/C, water softener, radon reduction system, central humidifiers, upper floor skylight, garage 240V/40AMP power plug (roughed-in), POE (Power over ethernet) out door surveillance camera system, and backyard landscaping. Marquis View is renowned as one of the most iconic street in the award winning community of Mahogany which combines wetlands views along with the luxury exclusivity that this prestigious address offers. Security system with monitor, Home theatre in basement (living room set As-Is) |                                                                                  |                                                                                            |                                                    |                                                                                 |  |  |