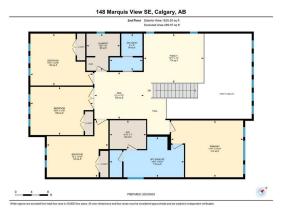

|                      |                                                                                                                                                    |                             | Utilities and Features       |                      |                                        |  |  |
|----------------------|----------------------------------------------------------------------------------------------------------------------------------------------------|-----------------------------|------------------------------|----------------------|----------------------------------------|--|--|
| Roof:                | Asphalt Shingle                                                                                                                                    |                             | Construction:                |                      |                                        |  |  |
| Heating:             | Forced Air, Natural Gas                                                                                                                            | Stone,Stucco                |                              |                      |                                        |  |  |
| Sewer:               |                                                                                                                                                    |                             | Flooring:                    |                      |                                        |  |  |
| Ext Feat:            | None                                                                                                                                               |                             | Carpet,Ceramic Tile,Hardwood |                      |                                        |  |  |
|                      |                                                                                                                                                    |                             | Water Source:                |                      |                                        |  |  |
|                      |                                                                                                                                                    |                             | Fnd/Bsmt:                    |                      |                                        |  |  |
|                      |                                                                                                                                                    |                             | Poured Concrete              |                      |                                        |  |  |
| Kitchen Appl:        | Appl: Built-In Oven,Central Air Conditioner,Dishwasher,Dryer,Garage Control(s),Gas Stove,Microwave,Range Hood,Refrigerator,Washer,Window Coverings |                             |                              |                      |                                        |  |  |
| Int Feat:            | y,Separate Entrance,Skylight(s),Walk-In                                                                                                            |                             |                              |                      |                                        |  |  |
|                      | Closet(s)                                                                                                                                          |                             |                              |                      |                                        |  |  |
|                      | Closet(s)                                                                                                                                          |                             | -                            |                      | ,,,,,,,,,,,,,,,,,,,,,,,,,,,,,,,,,,,,,, |  |  |
| Utilities:           | Closet(s)                                                                                                                                          |                             |                              |                      |                                        |  |  |
| Utilities:           | Closet(s)                                                                                                                                          |                             | Room Information             |                      |                                        |  |  |
| Utilities:<br>       | Closet(s)                                                                                                                                          | Dimensions                  | Room Information             | Level                | Dimensions                             |  |  |
|                      |                                                                                                                                                    | Dimensions<br>12`4" x 13`4" |                              |                      |                                        |  |  |
| <u>Room</u>          | Level                                                                                                                                              |                             | Room                         | Level                | Dimensions                             |  |  |
| <u>Room</u><br>Foyer | <u>Level</u><br>Main<br>Main                                                                                                                       | 12`4" x 13`4"               | Room<br>Office               | <u>Level</u><br>Main | Dimensions<br>12`0" x 11`4"            |  |  |

| Bedroom<br>Laundry<br>5pc Ensuite bath<br>Bedroom<br>Game Room | Second<br>Second<br>Second<br>Basement<br>Basement                                                                                                                                                                                                                                                                                                                                                                                                                                                                                                                                                                                                                                                                                                                                                                                                                                                                                                                                                                                                                                                                                                                                                                                                                                                                                                                                                                                                                                                                                                                                                                                                                                                                                                                                                                                                                                                                                                                                                                                                                                       | 12`8" x 15`3"<br>9`0" x 8`2"<br>9`10" x 18`1"<br>11`2" x 15`10"<br>21`9" x 21`8" | Den<br>Bedroom - Primary<br>5pc Bathroom<br>Bedroom<br>4pc Bathroom<br>Legal/Tax/Financial | Second<br>Second<br>Second<br>Basement<br>Basement | 11`5" x 12`0"<br>13`10" x 17`7"<br>9`0" x 8`0"<br>11`2" x 13`10"<br>7`9" x 5`0" |  |  |
|----------------------------------------------------------------|------------------------------------------------------------------------------------------------------------------------------------------------------------------------------------------------------------------------------------------------------------------------------------------------------------------------------------------------------------------------------------------------------------------------------------------------------------------------------------------------------------------------------------------------------------------------------------------------------------------------------------------------------------------------------------------------------------------------------------------------------------------------------------------------------------------------------------------------------------------------------------------------------------------------------------------------------------------------------------------------------------------------------------------------------------------------------------------------------------------------------------------------------------------------------------------------------------------------------------------------------------------------------------------------------------------------------------------------------------------------------------------------------------------------------------------------------------------------------------------------------------------------------------------------------------------------------------------------------------------------------------------------------------------------------------------------------------------------------------------------------------------------------------------------------------------------------------------------------------------------------------------------------------------------------------------------------------------------------------------------------------------------------------------------------------------------------------------|----------------------------------------------------------------------------------|--------------------------------------------------------------------------------------------|----------------------------------------------------|---------------------------------------------------------------------------------|--|--|
| Title:<br><b>Fee Simple</b><br>Legal Desc:                     | 1413477                                                                                                                                                                                                                                                                                                                                                                                                                                                                                                                                                                                                                                                                                                                                                                                                                                                                                                                                                                                                                                                                                                                                                                                                                                                                                                                                                                                                                                                                                                                                                                                                                                                                                                                                                                                                                                                                                                                                                                                                                                                                                  | Zoning:<br><b>R-1</b>                                                            | Remarks                                                                                    |                                                    |                                                                                 |  |  |
| Pub Rmks:<br>Inclusions:<br>Property Listed By:                | Pub Rmks: Views! Views! Situated perfectly back into the MAHOGANY WETLANDS is this outstanding Mahogany residence, offering unblocking views that encompase entire pond & park area. Featuring almost 4,000 square feet of well appointed living space, this exquisite home offers 4 bedrooms plus office on upper level, 2 bedrooms downstairs and a main floor den. Stepping into the entrance, you'll be enveloped by an open-concept design that includes a den, dining room, cozy for room and a custom-crafted kitchen with granite counters, island and a walk through pantry - while being graced by breathtaking views from every angle. The impeccable open to above 18 foot ceilings combined with a rock facing fireplace and crystal chandelier lighting offers airy atmosphere and highlights the whole main floor . Upper level hosts spacious primary suite with a spa like ensuite, walk-in closet and 3 windows that unveils unobstructed panoramas and gorgeous greenery views. Three more bedrooms (one with double doors), 5 pcs main bathroom, open den/office & a laundry room completes this floor. The lower walk-ou basement has been thoughfully designed and features a huge recreation/games room, 5th bedroom, full bath, utility room and a graet space for HOME THEATI Enjoy the maintenance free, private backyard oasis completed with patio and a gate to step out to the WETLANDS! Value plus triple garage accessible from the room of main floor. First owners have been upgrades a lot at the time of building it including A/C, water softener, radon reduction system, central humidifiers, upper floor skylight, garage 240V/40AMP power plug (roughed-in), POE (Power over ethernet) out door surveillance camera system, and backyard landscaping. Marquis View is renowned as one of the most iconic street in the award winning community of Mahogany which combines wetlands views along with the luxury exclusivity that this prestigious address offers. Security system with monitor, Home theatre in basement (living room set As-Is) |                                                                                  |                                                                                            |                                                    |                                                                                 |  |  |