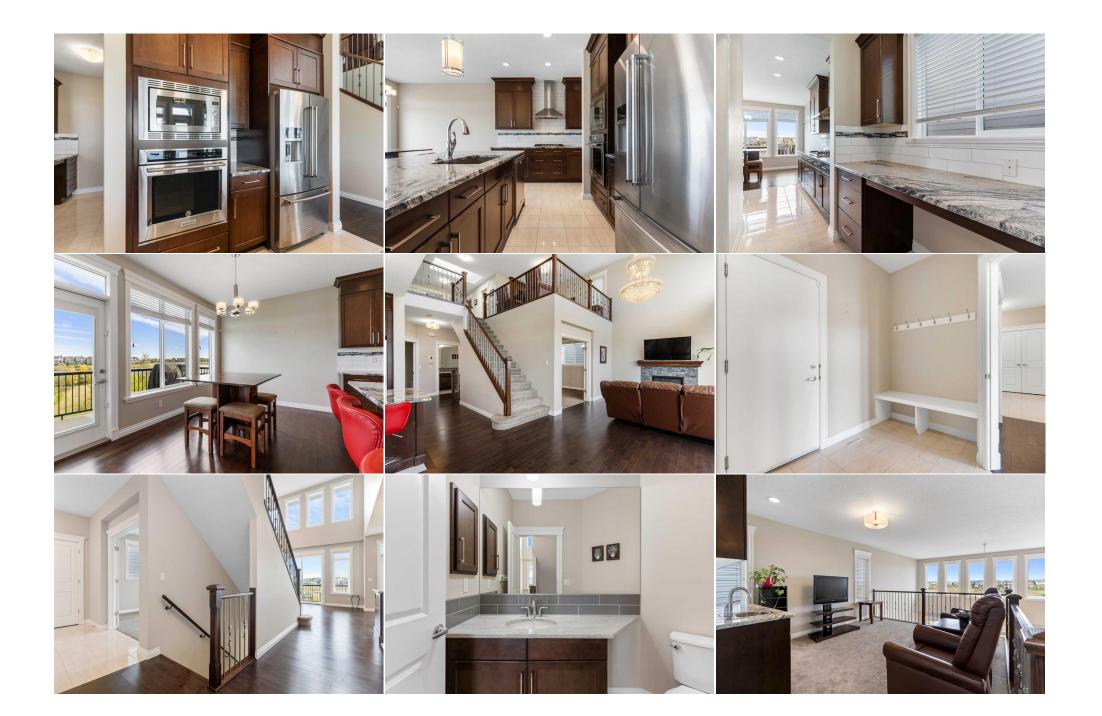

| Bedroom<br>Laundry<br>5pc Ensuite bath<br>Bedroom<br>Game Room | Second<br>Second<br>Second<br>Basement<br>Basement                                                                                                                                                                                                                                                                                                                                                                                                                                                                                                                                                                                                                                                                                                                                                                                                                                                                                                                                                                                                                                                                                                                                                                                                                                                                                                                                                                                                                                                                                                                                                                                                                                                                                                                                                                                                                                                                                                                                                                                                                                       | 12`8" x 15`3"<br>9`0" x 8`2"<br>9`10" x 18`1"<br>11`2" x 15`10"<br>21`9" x 21`8" | Den<br>Bedroom - Primary<br>5pc Bathroom<br>Bedroom<br>4pc Bathroom<br>Legal/Tax/Financial | Second<br>Second<br>Second<br>Basement<br>Basement | 11`5" x 12`0"<br>13`10" x 17`7"<br>9`0" x 8`0"<br>11`2" x 13`10"<br>7`9" x 5`0" |  |  |
|----------------------------------------------------------------|------------------------------------------------------------------------------------------------------------------------------------------------------------------------------------------------------------------------------------------------------------------------------------------------------------------------------------------------------------------------------------------------------------------------------------------------------------------------------------------------------------------------------------------------------------------------------------------------------------------------------------------------------------------------------------------------------------------------------------------------------------------------------------------------------------------------------------------------------------------------------------------------------------------------------------------------------------------------------------------------------------------------------------------------------------------------------------------------------------------------------------------------------------------------------------------------------------------------------------------------------------------------------------------------------------------------------------------------------------------------------------------------------------------------------------------------------------------------------------------------------------------------------------------------------------------------------------------------------------------------------------------------------------------------------------------------------------------------------------------------------------------------------------------------------------------------------------------------------------------------------------------------------------------------------------------------------------------------------------------------------------------------------------------------------------------------------------------|----------------------------------------------------------------------------------|--------------------------------------------------------------------------------------------|----------------------------------------------------|---------------------------------------------------------------------------------|--|--|
| Title:<br><b>Fee Simple</b><br>Legal Desc:                     | 1413477                                                                                                                                                                                                                                                                                                                                                                                                                                                                                                                                                                                                                                                                                                                                                                                                                                                                                                                                                                                                                                                                                                                                                                                                                                                                                                                                                                                                                                                                                                                                                                                                                                                                                                                                                                                                                                                                                                                                                                                                                                                                                  | Zoning:<br><b>R-1</b>                                                            | Remarks                                                                                    |                                                    |                                                                                 |  |  |
| Pub Rmks:<br>Inclusions:<br>Property Listed By:                | Pub Rmks: Views! Views! Situated perfectly back into the MAHOGANY WETLANDS is this outstanding Mahogany residence, offering unblocking views that encompase entire pond & park area. Featuring almost 4,000 square feet of well appointed living space, this exquisite home offers 4 bedrooms plus office on upper level, 2 bedrooms downstairs and a main floor den. Stepping into the entrance, you'll be enveloped by an open-concept design that includes a den, dining room, cozy for room and a custom-crafted kitchen with granite counters, island and a walk through pantry - while being graced by breathtaking views from every angle. The impeccable open to above 18 foot ceilings combined with a rock facing fireplace and crystal chandelier lighting offers airy atmosphere and highlights the whole main floor . Upper level hosts spacious primary suite with a spa like ensuite, walk-in closet and 3 windows that unveils unobstructed panoramas and gorgeous greenery views. Three more bedrooms (one with double doors), 5 pcs main bathroom, open den/office & a laundry room completes this floor. The lower walk-ou basement has been thoughfully designed and features a huge recreation/games room, 5th bedroom, full bath, utility room and a graet space for HOME THEATI Enjoy the maintenance free, private backyard oasis completed with patio and a gate to step out to the WETLANDS! Value plus triple garage accessible from the room of main floor. First owners have been upgrades a lot at the time of building it including A/C, water softener, radon reduction system, central humidifiers, upper floor skylight, garage 240V/40AMP power plug (roughed-in), POE (Power over ethernet) out door surveillance camera system, and backyard landscaping. Marquis View is renowned as one of the most iconic street in the award winning community of Mahogany which combines wetlands views along with the luxury exclusivity that this prestigious address offers. Security system with monitor, Home theatre in basement (living room set As-Is) |                                                                                  |                                                                                            |                                                    |                                                                                 |  |  |