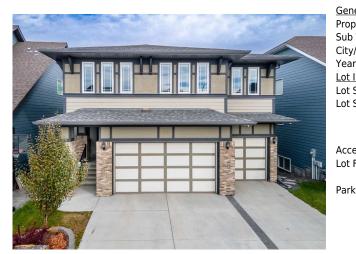

## 148 MARQUIS View, Calgary T3M 2H4

| MLS®#:  | A2106708 | Area:   | Mahogany | Listing<br>Date: | 02/08/24       | List Price: <b>\$1,329,900</b> |
|---------|----------|---------|----------|------------------|----------------|--------------------------------|
| Status: | Active   | County: | Calgary  | Change:          | +\$31k, 10-Mar | Association: Fort McMurray     |

| neral Information | <u>1</u>                                                                                                                              |                     |       | DOM           |           |  |  |
|-------------------|---------------------------------------------------------------------------------------------------------------------------------------|---------------------|-------|---------------|-----------|--|--|
| ор Туре:          | Residential                                                                                                                           |                     |       | 101           |           |  |  |
| b Type:           | Detached                                                                                                                              |                     |       | <u>Layout</u> |           |  |  |
| y/Town:           | Calgary                                                                                                                               | Finished Floor Area |       | Beds:         | 6 (4 2 )  |  |  |
| ar Built:         | 2017                                                                                                                                  | Abv Sqft:           | 2,851 | Baths:        | 3.5 (3 1) |  |  |
| t Information     |                                                                                                                                       | Low Sqft:           |       | Style:        | 2 Storey  |  |  |
| t Sz Ar:          | 4,391 sqft                                                                                                                            | Ttl Sqft:           | 2,851 |               |           |  |  |
| t Shape:          |                                                                                                                                       |                     |       | Parking       |           |  |  |
|                   |                                                                                                                                       |                     |       | Ttl Park:     | 6         |  |  |
|                   |                                                                                                                                       |                     |       | Garage Sz:    | Ū         |  |  |
| cess:             |                                                                                                                                       |                     |       | Guidge 52.    |           |  |  |
| t Feat:           | Backs on to Park/Green Space,Creek/River/Stream/Pond,Environmental<br>Reserve,Garden,Landscaped,Underground Sprinklers,Views,Wetlands |                     |       |               |           |  |  |
| rk Feat:          | Concrete Driveway, Driveway, Quad or More Attached                                                                                    |                     |       |               |           |  |  |

| Bedroom<br>Laundry<br>5pc Ensuite bath<br>Bedroom<br>Game Room | Second<br>Second<br>Second<br>Basement<br>Basement                                                                                                                                                                                                                                                                                                                                                                                                                                                                                                                                                                                                                                                                                                                                                                                                                                                                                                                                                                                                                                                                                                                                                                                                                                                                                                                                                                                                                                                                                                                                                                                                                                                                                                                                                                                                                                                                                                                                                                                                                                       | 12`8" x 15`3"<br>9`0" x 8`2"<br>9`10" x 18`1"<br>11`2" x 15`10"<br>21`9" x 21`8" | Den<br>Bedroom - Primary<br>5pc Bathroom<br>Bedroom<br>4pc Bathroom<br>Legal/Tax/Financial | Second<br>Second<br>Second<br>Basement<br>Basement | 11`5" x 12`0"<br>13`10" x 17`7"<br>9`0" x 8`0"<br>11`2" x 13`10"<br>7`9" x 5`0" |  |  |
|----------------------------------------------------------------|------------------------------------------------------------------------------------------------------------------------------------------------------------------------------------------------------------------------------------------------------------------------------------------------------------------------------------------------------------------------------------------------------------------------------------------------------------------------------------------------------------------------------------------------------------------------------------------------------------------------------------------------------------------------------------------------------------------------------------------------------------------------------------------------------------------------------------------------------------------------------------------------------------------------------------------------------------------------------------------------------------------------------------------------------------------------------------------------------------------------------------------------------------------------------------------------------------------------------------------------------------------------------------------------------------------------------------------------------------------------------------------------------------------------------------------------------------------------------------------------------------------------------------------------------------------------------------------------------------------------------------------------------------------------------------------------------------------------------------------------------------------------------------------------------------------------------------------------------------------------------------------------------------------------------------------------------------------------------------------------------------------------------------------------------------------------------------------|----------------------------------------------------------------------------------|--------------------------------------------------------------------------------------------|----------------------------------------------------|---------------------------------------------------------------------------------|--|--|
| Title:<br><b>Fee Simple</b><br>Legal Desc:                     | 1413477                                                                                                                                                                                                                                                                                                                                                                                                                                                                                                                                                                                                                                                                                                                                                                                                                                                                                                                                                                                                                                                                                                                                                                                                                                                                                                                                                                                                                                                                                                                                                                                                                                                                                                                                                                                                                                                                                                                                                                                                                                                                                  | Zoning:<br><b>R-1</b>                                                            | Remarks                                                                                    |                                                    |                                                                                 |  |  |
| Pub Rmks:<br>Inclusions:<br>Property Listed By:                | Pub Rmks: Views! Views! Situated perfectly back into the MAHOGANY WETLANDS is this outstanding Mahogany residence, offering unblocking views that encompase entire pond & park area. Featuring almost 4,000 square feet of well appointed living space, this exquisite home offers 4 bedrooms plus office on upper level, 2 bedrooms downstairs and a main floor den. Stepping into the entrance, you'll be enveloped by an open-concept design that includes a den, dining room, cozy for room and a custom-crafted kitchen with granite counters, island and a walk through pantry - while being graced by breathtaking views from every angle. The impeccable open to above 18 foot ceilings combined with a rock facing fireplace and crystal chandelier lighting offers airy atmosphere and highlights the whole main floor . Upper level hosts spacious primary suite with a spa like ensuite, walk-in closet and 3 windows that unveils unobstructed panoramas and gorgeous greenery views. Three more bedrooms (one with double doors), 5 pcs main bathroom, open den/office & a laundry room completes this floor. The lower walk-ou basement has been thoughfully designed and features a huge recreation/games room, 5th bedroom, full bath, utility room and a graet space for HOME THEATI Enjoy the maintenance free, private backyard oasis completed with patio and a gate to step out to the WETLANDS! Value plus triple garage accessible from the room of main floor. First owners have been upgrades a lot at the time of building it including A/C, water softener, radon reduction system, central humidifiers, upper floor skylight, garage 240V/40AMP power plug (roughed-in), POE (Power over ethernet) out door surveillance camera system, and backyard landscaping. Marquis View is renowned as one of the most iconic street in the award winning community of Mahogany which combines wetlands views along with the luxury exclusivity that this prestigious address offers. Security system with monitor, Home theatre in basement (living room set As-Is) |                                                                                  |                                                                                            |                                                    |                                                                                 |  |  |