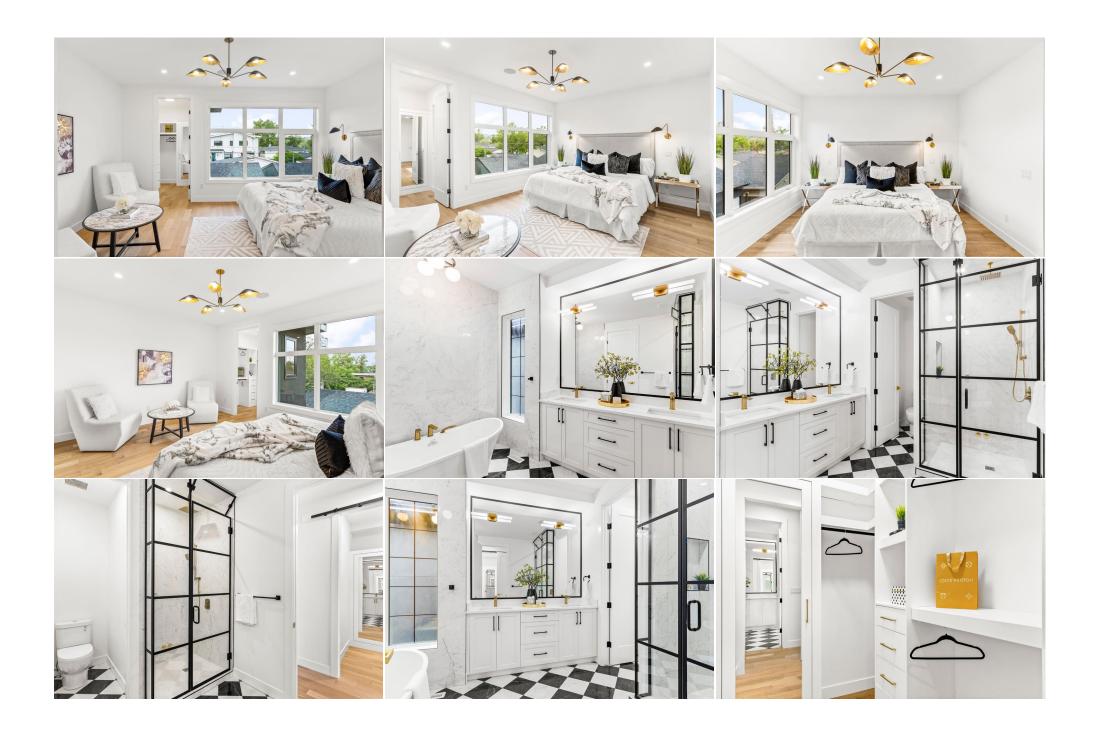

## Room Information

| Room              | <u>Level</u>                                                                                                                                                                                                                                                                                                                                                                                                                                                                                                                                                                                                                                                                                                                                                                                                                                                                                                                                                                                                                                                                                                                                                           | <u>Dimensions</u> | <u>Room</u>          | <u>Level</u> | <u>Dimensions</u> |
|-------------------|------------------------------------------------------------------------------------------------------------------------------------------------------------------------------------------------------------------------------------------------------------------------------------------------------------------------------------------------------------------------------------------------------------------------------------------------------------------------------------------------------------------------------------------------------------------------------------------------------------------------------------------------------------------------------------------------------------------------------------------------------------------------------------------------------------------------------------------------------------------------------------------------------------------------------------------------------------------------------------------------------------------------------------------------------------------------------------------------------------------------------------------------------------------------|-------------------|----------------------|--------------|-------------------|
| Foyer             | Main                                                                                                                                                                                                                                                                                                                                                                                                                                                                                                                                                                                                                                                                                                                                                                                                                                                                                                                                                                                                                                                                                                                                                                   | 9`9" x 5`7"       | Living Room          | Main         | 15`6" x 13`7"     |
| Den               | Main                                                                                                                                                                                                                                                                                                                                                                                                                                                                                                                                                                                                                                                                                                                                                                                                                                                                                                                                                                                                                                                                                                                                                                   | 10`9" x 9`8"      | Furnace/Utility Room | Main         | 5`6" x 5`1"       |
| 2pc Bathroom      | Main                                                                                                                                                                                                                                                                                                                                                                                                                                                                                                                                                                                                                                                                                                                                                                                                                                                                                                                                                                                                                                                                                                                                                                   | 5`2" x 5`1"       | Kitchen              | Main         | 23`6" x 8`8"      |
| Dining Room       | Main                                                                                                                                                                                                                                                                                                                                                                                                                                                                                                                                                                                                                                                                                                                                                                                                                                                                                                                                                                                                                                                                                                                                                                   | 7`9" x 10`4"      | Mud Room             | Main         | 6`10" x 5`7"      |
| Bedroom - Primary | Second                                                                                                                                                                                                                                                                                                                                                                                                                                                                                                                                                                                                                                                                                                                                                                                                                                                                                                                                                                                                                                                                                                                                                                 | 16`6" x 15`7"     | 5pc Ensuite bath     | Second       | 12`10" x 9`9"     |
| Walk-In Closet    | Second                                                                                                                                                                                                                                                                                                                                                                                                                                                                                                                                                                                                                                                                                                                                                                                                                                                                                                                                                                                                                                                                                                                                                                 | 7`7" x 5`8"       | Walk-In Closet       | Second       | 4`10" x 5`7"      |
| Laundry           | Second                                                                                                                                                                                                                                                                                                                                                                                                                                                                                                                                                                                                                                                                                                                                                                                                                                                                                                                                                                                                                                                                                                                                                                 | 6`0" x 9`9"       | Bedroom              | Second       | 13`0" x 9`9"      |
| 3pc Bathroom      | Second                                                                                                                                                                                                                                                                                                                                                                                                                                                                                                                                                                                                                                                                                                                                                                                                                                                                                                                                                                                                                                                                                                                                                                 | 8`9" x 5`8"       | Bedroom              | Second       | 11`0" x 14`2"     |
| Game Room         | Basement                                                                                                                                                                                                                                                                                                                                                                                                                                                                                                                                                                                                                                                                                                                                                                                                                                                                                                                                                                                                                                                                                                                                                               | 21`8" x 14`2"     | Storage              | Basement     | 6`0" x 4`2"       |
| Exercise Room     | Basement                                                                                                                                                                                                                                                                                                                                                                                                                                                                                                                                                                                                                                                                                                                                                                                                                                                                                                                                                                                                                                                                                                                                                               | 9`9" x 5`8"       | 3pc Bathroom         | Basement     | 7`6" x 5`8"       |
| Bedroom           | Basement                                                                                                                                                                                                                                                                                                                                                                                                                                                                                                                                                                                                                                                                                                                                                                                                                                                                                                                                                                                                                                                                                                                                                               | 14`6" x 11`10"    |                      |              |                   |
|                   |                                                                                                                                                                                                                                                                                                                                                                                                                                                                                                                                                                                                                                                                                                                                                                                                                                                                                                                                                                                                                                                                                                                                                                        |                   | Legal/Tax/Financial  |              |                   |
| Title:            |                                                                                                                                                                                                                                                                                                                                                                                                                                                                                                                                                                                                                                                                                                                                                                                                                                                                                                                                                                                                                                                                                                                                                                        | Zoning:           |                      |              |                   |
| Fee Simple        |                                                                                                                                                                                                                                                                                                                                                                                                                                                                                                                                                                                                                                                                                                                                                                                                                                                                                                                                                                                                                                                                                                                                                                        | R-C2              |                      |              |                   |
| Legal Desc:       | 3577P                                                                                                                                                                                                                                                                                                                                                                                                                                                                                                                                                                                                                                                                                                                                                                                                                                                                                                                                                                                                                                                                                                                                                                  |                   |                      |              |                   |
|                   |                                                                                                                                                                                                                                                                                                                                                                                                                                                                                                                                                                                                                                                                                                                                                                                                                                                                                                                                                                                                                                                                                                                                                                        |                   | Remarks              |              |                   |
| Pub Rmks:         | Luxury pre-sale on the coveted street of Inglewood, NYC Inspired! This is a fantastic opportunity to own a brand new home and select finishes to your taste. A unique design with a well-thought-out floor plan built by Jerry Homes. Upon entry, you're greeted by a spacious foyer and a 10ft ceiling throughout the main floor leading into the office/den that features custom wainscoting and showcases an ample amount of natural sunlight from the large windows. The stunning kitchen features a massive 12ft island with a waterfall. Fisher & Paykel premium built-in appliances, gold, black handles and faucets, white cabinetry and under-cabinet lighting with quartz countertops and backsplash. Custom multiple-tier gas fireplace in the great room and mudroom with beautiful Italian-made checkered floor tiles. The upper floor includes a 9ft ceiling, a massive primary bedroom with a remarkable 5-piece ensuite featuring in-floor heat, Italian-made checkered floor tiles. The upper floor includes a 9ft ceiling, a massive primary bedrooms, a 3-piece bath and a laundry room. The fully finished basement features in-floor heat rough-i |                   |                      |              |                   |