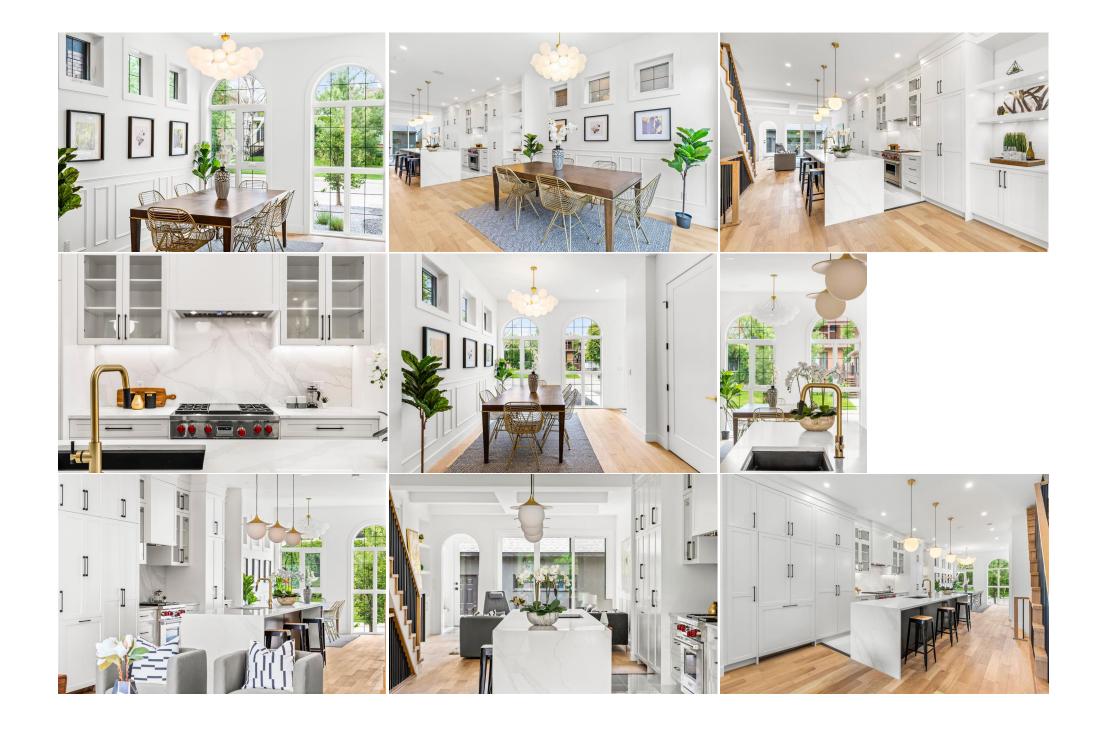

## Room Information

| Room              | <u>Level</u>                                                                                                                                                                                                                                                                                                                                                                                                                                                                                                                                                                                                                                                                                                                                                                                                                                                                                                                                                                                                                                                                                                                                                           | <u>Dimensions</u> | <u>Room</u>          | <u>Level</u> | <u>Dimensions</u> |
|-------------------|------------------------------------------------------------------------------------------------------------------------------------------------------------------------------------------------------------------------------------------------------------------------------------------------------------------------------------------------------------------------------------------------------------------------------------------------------------------------------------------------------------------------------------------------------------------------------------------------------------------------------------------------------------------------------------------------------------------------------------------------------------------------------------------------------------------------------------------------------------------------------------------------------------------------------------------------------------------------------------------------------------------------------------------------------------------------------------------------------------------------------------------------------------------------|-------------------|----------------------|--------------|-------------------|
| Foyer             | Main                                                                                                                                                                                                                                                                                                                                                                                                                                                                                                                                                                                                                                                                                                                                                                                                                                                                                                                                                                                                                                                                                                                                                                   | 9`9" x 5`7"       | Living Room          | Main         | 15`6" x 13`7"     |
| Den               | Main                                                                                                                                                                                                                                                                                                                                                                                                                                                                                                                                                                                                                                                                                                                                                                                                                                                                                                                                                                                                                                                                                                                                                                   | 10`9" x 9`8"      | Furnace/Utility Room | Main         | 5`6" x 5`1"       |
| 2pc Bathroom      | Main                                                                                                                                                                                                                                                                                                                                                                                                                                                                                                                                                                                                                                                                                                                                                                                                                                                                                                                                                                                                                                                                                                                                                                   | 5`2" x 5`1"       | Kitchen              | Main         | 23`6" x 8`8"      |
| Dining Room       | Main                                                                                                                                                                                                                                                                                                                                                                                                                                                                                                                                                                                                                                                                                                                                                                                                                                                                                                                                                                                                                                                                                                                                                                   | 7`9" x 10`4"      | Mud Room             | Main         | 6`10" x 5`7"      |
| Bedroom - Primary | Second                                                                                                                                                                                                                                                                                                                                                                                                                                                                                                                                                                                                                                                                                                                                                                                                                                                                                                                                                                                                                                                                                                                                                                 | 16`6" x 15`7"     | 5pc Ensuite bath     | Second       | 12`10" x 9`9"     |
| Walk-In Closet    | Second                                                                                                                                                                                                                                                                                                                                                                                                                                                                                                                                                                                                                                                                                                                                                                                                                                                                                                                                                                                                                                                                                                                                                                 | 7`7" x 5`8"       | Walk-In Closet       | Second       | 4`10" x 5`7"      |
| Laundry           | Second                                                                                                                                                                                                                                                                                                                                                                                                                                                                                                                                                                                                                                                                                                                                                                                                                                                                                                                                                                                                                                                                                                                                                                 | 6`0" x 9`9"       | Bedroom              | Second       | 13`0" x 9`9"      |
| 3pc Bathroom      | Second                                                                                                                                                                                                                                                                                                                                                                                                                                                                                                                                                                                                                                                                                                                                                                                                                                                                                                                                                                                                                                                                                                                                                                 | 8`9" x 5`8"       | Bedroom              | Second       | 11`0" x 14`2"     |
| Game Room         | Basement                                                                                                                                                                                                                                                                                                                                                                                                                                                                                                                                                                                                                                                                                                                                                                                                                                                                                                                                                                                                                                                                                                                                                               | 21`8" x 14`2"     | Storage              | Basement     | 6`0" x 4`2"       |
| Exercise Room     | Basement                                                                                                                                                                                                                                                                                                                                                                                                                                                                                                                                                                                                                                                                                                                                                                                                                                                                                                                                                                                                                                                                                                                                                               | 9`9" x 5`8"       | 3pc Bathroom         | Basement     | 7`6" x 5`8"       |
| Bedroom           | Basement                                                                                                                                                                                                                                                                                                                                                                                                                                                                                                                                                                                                                                                                                                                                                                                                                                                                                                                                                                                                                                                                                                                                                               | 14`6" x 11`10"    |                      |              |                   |
|                   |                                                                                                                                                                                                                                                                                                                                                                                                                                                                                                                                                                                                                                                                                                                                                                                                                                                                                                                                                                                                                                                                                                                                                                        |                   | Legal/Tax/Financial  |              |                   |
| Title:            |                                                                                                                                                                                                                                                                                                                                                                                                                                                                                                                                                                                                                                                                                                                                                                                                                                                                                                                                                                                                                                                                                                                                                                        | Zoning:           |                      |              |                   |
| Fee Simple        |                                                                                                                                                                                                                                                                                                                                                                                                                                                                                                                                                                                                                                                                                                                                                                                                                                                                                                                                                                                                                                                                                                                                                                        | R-C2              |                      |              |                   |
| Legal Desc:       | 3577P                                                                                                                                                                                                                                                                                                                                                                                                                                                                                                                                                                                                                                                                                                                                                                                                                                                                                                                                                                                                                                                                                                                                                                  |                   |                      |              |                   |
|                   |                                                                                                                                                                                                                                                                                                                                                                                                                                                                                                                                                                                                                                                                                                                                                                                                                                                                                                                                                                                                                                                                                                                                                                        |                   | Remarks              |              |                   |
| Pub Rmks:         | Luxury pre-sale on the coveted street of Inglewood, NYC Inspired! This is a fantastic opportunity to own a brand new home and select finishes to your taste. A unique design with a well-thought-out floor plan built by Jerry Homes. Upon entry, you're greeted by a spacious foyer and a 10ft ceiling throughout the main floor leading into the office/den that features custom wainscoting and showcases an ample amount of natural sunlight from the large windows. The stunning kitchen features a massive 12ft island with a waterfall. Fisher & Paykel premium built-in appliances, gold, black handles and faucets, white cabinetry and under-cabinet lighting with quartz countertops and backsplash. Custom multiple-tier gas fireplace in the great room and mudroom with beautiful Italian-made checkered floor tiles. The upper floor includes a 9ft ceiling, a massive primary bedroom with a remarkable 5-piece ensuite featuring in-floor heat, Italian-made checkered floor tiles. The upper floor includes a 9ft ceiling, a massive primary bedrooms, a 3-piece bath and a laundry room. The fully finished basement features in-floor heat rough-i |                   |                      |              |                   |

massive rec room, a wet bar, a fourth bedroom, and a 3-piece bath, office or gym. Other features include rough-ins for A/C ceiling speakers, alarm systems, exterior cameras and options to select more upgrades. Close to school, parks, trendy restaurants, and bars. Quiet, but just minutes away from all the Inglewood fun.