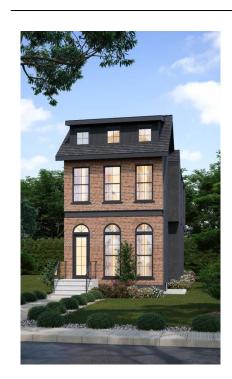

## 1922 8 Avenue, Calgary T2G 0N6

02/09/24 List Price: **\$1,299,900** MLS®#: A2106845 Area: Inglewood Listing

Status: Active County: Calgary None Association: Fort McMurray Change:

Date:

**General Information** 

## Room Information

| Room              | <u>Level</u>                                                                                                                                                                                                                                                                                                                                                                                                                                                                                                                                                                                                                                                                                                                                                                                                                                                                                                                                                                                                                                                                                                                                                           | <u>Dimensions</u> | <u>Room</u>          | <u>Level</u> | <u>Dimensions</u> |
|-------------------|------------------------------------------------------------------------------------------------------------------------------------------------------------------------------------------------------------------------------------------------------------------------------------------------------------------------------------------------------------------------------------------------------------------------------------------------------------------------------------------------------------------------------------------------------------------------------------------------------------------------------------------------------------------------------------------------------------------------------------------------------------------------------------------------------------------------------------------------------------------------------------------------------------------------------------------------------------------------------------------------------------------------------------------------------------------------------------------------------------------------------------------------------------------------|-------------------|----------------------|--------------|-------------------|
| Foyer             | Main                                                                                                                                                                                                                                                                                                                                                                                                                                                                                                                                                                                                                                                                                                                                                                                                                                                                                                                                                                                                                                                                                                                                                                   | 9`9" x 5`7"       | Living Room          | Main         | 15`6" x 13`7"     |
| Den               | Main                                                                                                                                                                                                                                                                                                                                                                                                                                                                                                                                                                                                                                                                                                                                                                                                                                                                                                                                                                                                                                                                                                                                                                   | 10`9" x 9`8"      | Furnace/Utility Room | Main         | 5`6" x 5`1"       |
| 2pc Bathroom      | Main                                                                                                                                                                                                                                                                                                                                                                                                                                                                                                                                                                                                                                                                                                                                                                                                                                                                                                                                                                                                                                                                                                                                                                   | 5`2" x 5`1"       | Kitchen              | Main         | 23`6" x 8`8"      |
| Dining Room       | Main                                                                                                                                                                                                                                                                                                                                                                                                                                                                                                                                                                                                                                                                                                                                                                                                                                                                                                                                                                                                                                                                                                                                                                   | 7`9" x 10`4"      | Mud Room             | Main         | 6`10" x 5`7"      |
| Bedroom - Primary | Second                                                                                                                                                                                                                                                                                                                                                                                                                                                                                                                                                                                                                                                                                                                                                                                                                                                                                                                                                                                                                                                                                                                                                                 | 16`6" x 15`7"     | 5pc Ensuite bath     | Second       | 12`10" x 9`9"     |
| Walk-In Closet    | Second                                                                                                                                                                                                                                                                                                                                                                                                                                                                                                                                                                                                                                                                                                                                                                                                                                                                                                                                                                                                                                                                                                                                                                 | 7`7" x 5`8"       | Walk-In Closet       | Second       | 4`10" x 5`7"      |
| Laundry           | Second                                                                                                                                                                                                                                                                                                                                                                                                                                                                                                                                                                                                                                                                                                                                                                                                                                                                                                                                                                                                                                                                                                                                                                 | 6`0" x 9`9"       | Bedroom              | Second       | 13`0" x 9`9"      |
| 3pc Bathroom      | Second                                                                                                                                                                                                                                                                                                                                                                                                                                                                                                                                                                                                                                                                                                                                                                                                                                                                                                                                                                                                                                                                                                                                                                 | 8`9" x 5`8"       | Bedroom              | Second       | 11`0" x 14`2"     |
| Game Room         | Basement                                                                                                                                                                                                                                                                                                                                                                                                                                                                                                                                                                                                                                                                                                                                                                                                                                                                                                                                                                                                                                                                                                                                                               | 21`8" x 14`2"     | Storage              | Basement     | 6`0" x 4`2"       |
| Exercise Room     | Basement                                                                                                                                                                                                                                                                                                                                                                                                                                                                                                                                                                                                                                                                                                                                                                                                                                                                                                                                                                                                                                                                                                                                                               | 9`9" x 5`8"       | 3pc Bathroom         | Basement     | 7`6" x 5`8"       |
| Bedroom           | Basement                                                                                                                                                                                                                                                                                                                                                                                                                                                                                                                                                                                                                                                                                                                                                                                                                                                                                                                                                                                                                                                                                                                                                               | 14`6" x 11`10"    |                      |              |                   |
|                   |                                                                                                                                                                                                                                                                                                                                                                                                                                                                                                                                                                                                                                                                                                                                                                                                                                                                                                                                                                                                                                                                                                                                                                        |                   | Legal/Tax/Financial  |              |                   |
| Title:            |                                                                                                                                                                                                                                                                                                                                                                                                                                                                                                                                                                                                                                                                                                                                                                                                                                                                                                                                                                                                                                                                                                                                                                        | Zoning:           |                      |              |                   |
| Fee Simple        |                                                                                                                                                                                                                                                                                                                                                                                                                                                                                                                                                                                                                                                                                                                                                                                                                                                                                                                                                                                                                                                                                                                                                                        | R-C2              |                      |              |                   |
| Legal Desc:       | 3577P                                                                                                                                                                                                                                                                                                                                                                                                                                                                                                                                                                                                                                                                                                                                                                                                                                                                                                                                                                                                                                                                                                                                                                  |                   |                      |              |                   |
|                   |                                                                                                                                                                                                                                                                                                                                                                                                                                                                                                                                                                                                                                                                                                                                                                                                                                                                                                                                                                                                                                                                                                                                                                        |                   | Remarks              |              |                   |
| Pub Rmks:         | Luxury pre-sale on the coveted street of Inglewood, NYC Inspired! This is a fantastic opportunity to own a brand new home and select finishes to your taste. A unique design with a well-thought-out floor plan built by Jerry Homes. Upon entry, you're greeted by a spacious foyer and a 10ft ceiling throughout the main floor leading into the office/den that features custom wainscoting and showcases an ample amount of natural sunlight from the large windows. The stunning kitchen features a massive 12ft island with a waterfall. Fisher & Paykel premium built-in appliances, gold, black handles and faucets, white cabinetry and under-cabinet lighting with quartz countertops and backsplash. Custom multiple-tier gas fireplace in the great room and mudroom with beautiful Italian-made checkered floor tiles. The upper floor includes a 9ft ceiling, a massive primary bedroom with a remarkable 5-piece ensuite featuring in-floor heat, Italian-made checkered floor tiles. The upper floor includes a 9ft ceiling, a massive primary bedrooms, a 3-piece bath and a laundry room. The fully finished basement features in-floor heat rough-i |                   |                      |              |                   |