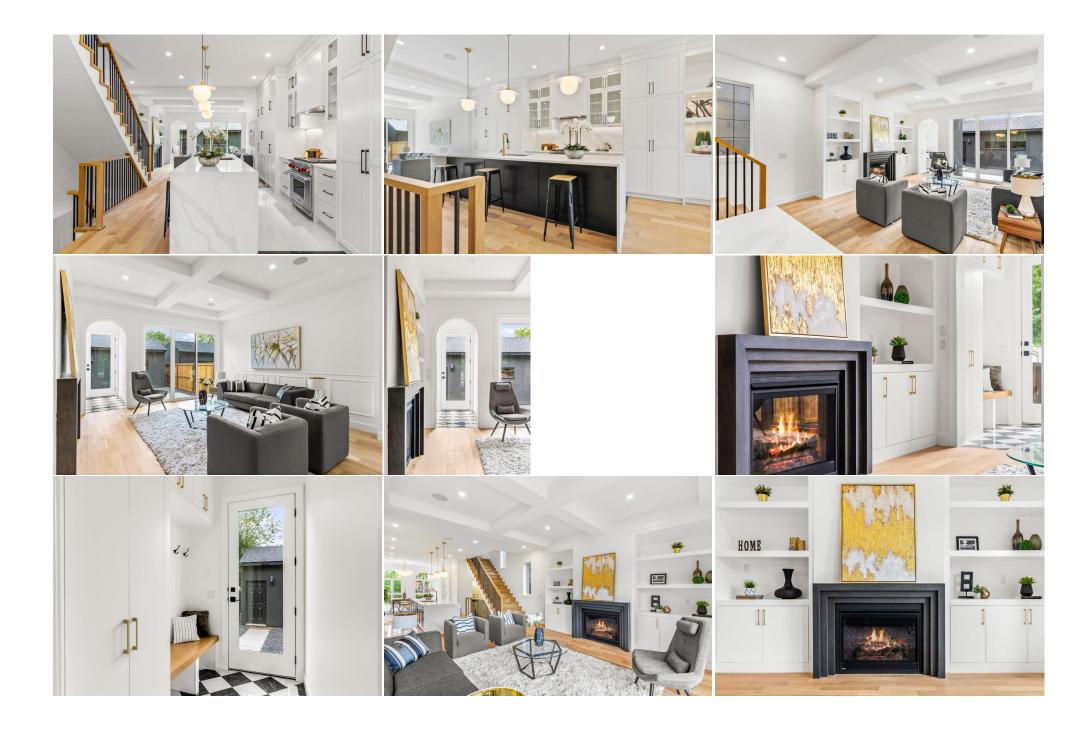

## Room Information

| Room              | <u>Level</u>                                                                                                                                                                                                                                                                                                                                                                                                                                                                                                                                                                                                                                                                                                                                                                                                                                                                                                                                                                                                                                                                                                                                                           | <u>Dimensions</u> | <u>Room</u>          | <u>Level</u> | <u>Dimensions</u> |
|-------------------|------------------------------------------------------------------------------------------------------------------------------------------------------------------------------------------------------------------------------------------------------------------------------------------------------------------------------------------------------------------------------------------------------------------------------------------------------------------------------------------------------------------------------------------------------------------------------------------------------------------------------------------------------------------------------------------------------------------------------------------------------------------------------------------------------------------------------------------------------------------------------------------------------------------------------------------------------------------------------------------------------------------------------------------------------------------------------------------------------------------------------------------------------------------------|-------------------|----------------------|--------------|-------------------|
| Foyer             | Main                                                                                                                                                                                                                                                                                                                                                                                                                                                                                                                                                                                                                                                                                                                                                                                                                                                                                                                                                                                                                                                                                                                                                                   | 9`9" x 5`7"       | Living Room          | Main         | 15`6" x 13`7"     |
| Den               | Main                                                                                                                                                                                                                                                                                                                                                                                                                                                                                                                                                                                                                                                                                                                                                                                                                                                                                                                                                                                                                                                                                                                                                                   | 10`9" x 9`8"      | Furnace/Utility Room | Main         | 5`6" x 5`1"       |
| 2pc Bathroom      | Main                                                                                                                                                                                                                                                                                                                                                                                                                                                                                                                                                                                                                                                                                                                                                                                                                                                                                                                                                                                                                                                                                                                                                                   | 5`2" x 5`1"       | Kitchen              | Main         | 23`6" x 8`8"      |
| Dining Room       | Main                                                                                                                                                                                                                                                                                                                                                                                                                                                                                                                                                                                                                                                                                                                                                                                                                                                                                                                                                                                                                                                                                                                                                                   | 7`9" x 10`4"      | Mud Room             | Main         | 6`10" x 5`7"      |
| Bedroom - Primary | Second                                                                                                                                                                                                                                                                                                                                                                                                                                                                                                                                                                                                                                                                                                                                                                                                                                                                                                                                                                                                                                                                                                                                                                 | 16`6" x 15`7"     | 5pc Ensuite bath     | Second       | 12`10" x 9`9"     |
| Walk-In Closet    | Second                                                                                                                                                                                                                                                                                                                                                                                                                                                                                                                                                                                                                                                                                                                                                                                                                                                                                                                                                                                                                                                                                                                                                                 | 7`7" x 5`8"       | Walk-In Closet       | Second       | 4`10" x 5`7"      |
| Laundry           | Second                                                                                                                                                                                                                                                                                                                                                                                                                                                                                                                                                                                                                                                                                                                                                                                                                                                                                                                                                                                                                                                                                                                                                                 | 6`0" x 9`9"       | Bedroom              | Second       | 13`0" x 9`9"      |
| 3pc Bathroom      | Second                                                                                                                                                                                                                                                                                                                                                                                                                                                                                                                                                                                                                                                                                                                                                                                                                                                                                                                                                                                                                                                                                                                                                                 | 8`9" x 5`8"       | Bedroom              | Second       | 11`0" x 14`2"     |
| Game Room         | Basement                                                                                                                                                                                                                                                                                                                                                                                                                                                                                                                                                                                                                                                                                                                                                                                                                                                                                                                                                                                                                                                                                                                                                               | 21`8" x 14`2"     | Storage              | Basement     | 6`0" x 4`2"       |
| Exercise Room     | Basement                                                                                                                                                                                                                                                                                                                                                                                                                                                                                                                                                                                                                                                                                                                                                                                                                                                                                                                                                                                                                                                                                                                                                               | 9`9" x 5`8"       | 3pc Bathroom         | Basement     | 7`6" x 5`8"       |
| Bedroom           | Basement                                                                                                                                                                                                                                                                                                                                                                                                                                                                                                                                                                                                                                                                                                                                                                                                                                                                                                                                                                                                                                                                                                                                                               | 14`6" x 11`10"    |                      |              |                   |
|                   |                                                                                                                                                                                                                                                                                                                                                                                                                                                                                                                                                                                                                                                                                                                                                                                                                                                                                                                                                                                                                                                                                                                                                                        |                   | Legal/Tax/Financial  |              |                   |
| Title:            |                                                                                                                                                                                                                                                                                                                                                                                                                                                                                                                                                                                                                                                                                                                                                                                                                                                                                                                                                                                                                                                                                                                                                                        | Zoning:           |                      |              |                   |
| Fee Simple        |                                                                                                                                                                                                                                                                                                                                                                                                                                                                                                                                                                                                                                                                                                                                                                                                                                                                                                                                                                                                                                                                                                                                                                        | R-C2              |                      |              |                   |
| Legal Desc:       | 3577P                                                                                                                                                                                                                                                                                                                                                                                                                                                                                                                                                                                                                                                                                                                                                                                                                                                                                                                                                                                                                                                                                                                                                                  |                   |                      |              |                   |
|                   |                                                                                                                                                                                                                                                                                                                                                                                                                                                                                                                                                                                                                                                                                                                                                                                                                                                                                                                                                                                                                                                                                                                                                                        |                   | Remarks              |              |                   |
| Pub Rmks:         | Luxury pre-sale on the coveted street of Inglewood, NYC Inspired! This is a fantastic opportunity to own a brand new home and select finishes to your taste. A unique design with a well-thought-out floor plan built by Jerry Homes. Upon entry, you're greeted by a spacious foyer and a 10ft ceiling throughout the main floor leading into the office/den that features custom wainscoting and showcases an ample amount of natural sunlight from the large windows. The stunning kitchen features a massive 12ft island with a waterfall. Fisher & Paykel premium built-in appliances, gold, black handles and faucets, white cabinetry and under-cabinet lighting with quartz countertops and backsplash. Custom multiple-tier gas fireplace in the great room and mudroom with beautiful Italian-made checkered floor tiles. The upper floor includes a 9ft ceiling, a massive primary bedroom with a remarkable 5-piece ensuite featuring in-floor heat, Italian-made checkered floor tiles. The upper floor includes a 9ft ceiling, a massive primary bedrooms, a 3-piece bath and a laundry room. The fully finished basement features in-floor heat rough-i |                   |                      |              |                   |

massive rec room, a wet bar, a fourth bedroom, and a 3-piece bath, office or gym. Other features include rough-ins for A/C ceiling speakers, alarm systems, exterior cameras and options to select more upgrades. Close to school, parks, trendy restaurants, and bars. Quiet, but just minutes away from all the Inglewood fun.