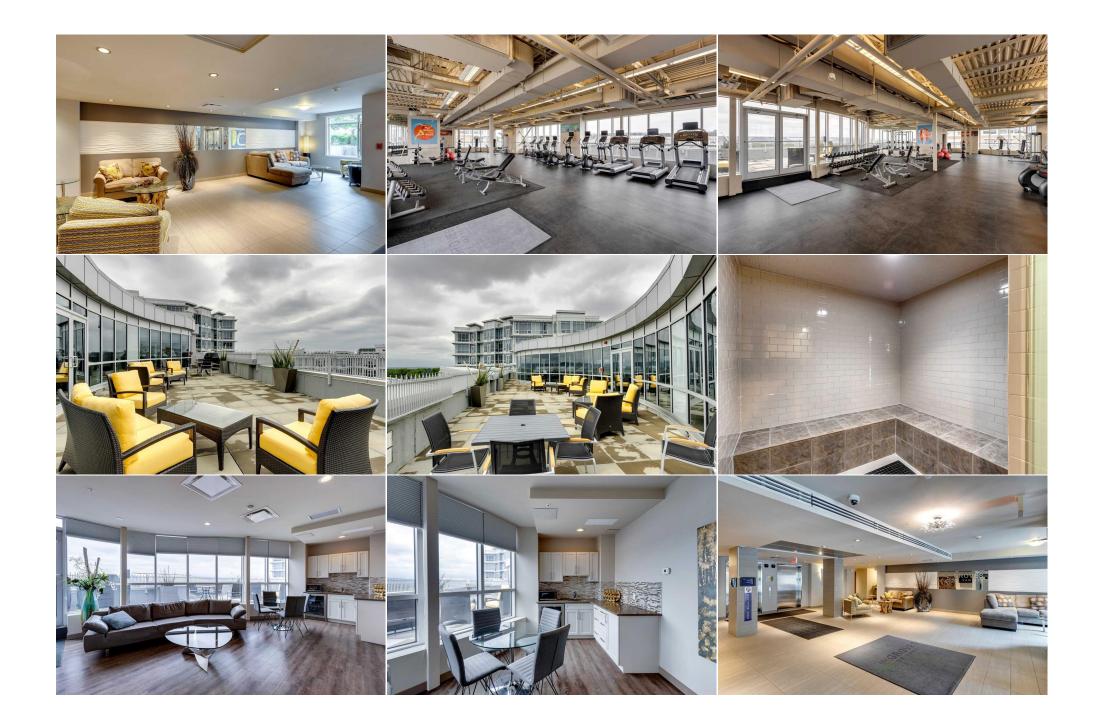

| \$906                                           |                                                                                                                                                                     | Fee Simple<br>Fee Freq:                                                                                                                                                                                                                                |                                                                                                                                                                      | DC                                                                                                                                                                                                                                                                                                                                                                                                                                                                                                         |
|-------------------------------------------------|---------------------------------------------------------------------------------------------------------------------------------------------------------------------|--------------------------------------------------------------------------------------------------------------------------------------------------------------------------------------------------------------------------------------------------------|----------------------------------------------------------------------------------------------------------------------------------------------------------------------|------------------------------------------------------------------------------------------------------------------------------------------------------------------------------------------------------------------------------------------------------------------------------------------------------------------------------------------------------------------------------------------------------------------------------------------------------------------------------------------------------------|
| Legal Desc:                                     | 1611579                                                                                                                                                             | <b>Monthly</b><br>Rem                                                                                                                                                                                                                                  | arks                                                                                                                                                                 |                                                                                                                                                                                                                                                                                                                                                                                                                                                                                                            |
| Pub Rmks:<br>Inclusions:<br>Property Listed By: | concept living + dining rooms<br>ample storage) second bedro<br>with stainless steel appliance<br>unit. A pet friendly, non age r<br>very well equipped fitness fac | s, spacious primary bedroom with dou<br>om. The foyer is very spacious + coul<br>as that are in lightly used condition. L<br>restricted complex that is immaculate<br>cility, steam rooms, owner's lounge &<br>includes doctor's office, dentist, phan | uble closets + ensuite bath (w<br>ld outfit an at home work/com<br>ots of large windows + patio<br>e! Fantastic amenities make li<br>a terrace w/ BBQ's. Solid conce | it is in very good condition + offers a pleasing layout with open<br>with large shower, soaker tub + generous granite capped vanity with<br>nputer area. Spacious in suite laundry/storage room. Efficient kitchen<br>doors to balcony. Underground parking stall + storage come with the<br>ife easy here. Enjoy the excellent rooftop amenities year round, a<br>rete & steel construction make this community fire & sound resistant.<br>Just steps to the LRT and walking distance to parks, schools & |