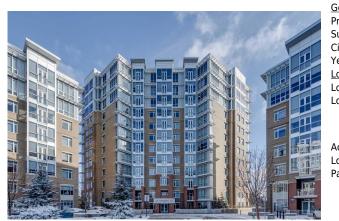

## 32 VARSITY ESTATES Circle #708, Calgary T3A 2Y1

| MLS®#:  | A2107106 | Area:   | Varsity | Listing<br>Date: | 02/12/24       | List Price: \$499,999      |
|---------|----------|---------|---------|------------------|----------------|----------------------------|
| Status: | Active   | County: | Calgary | Change:          | -\$20k, 30-Apr | Association: Fort McMurray |