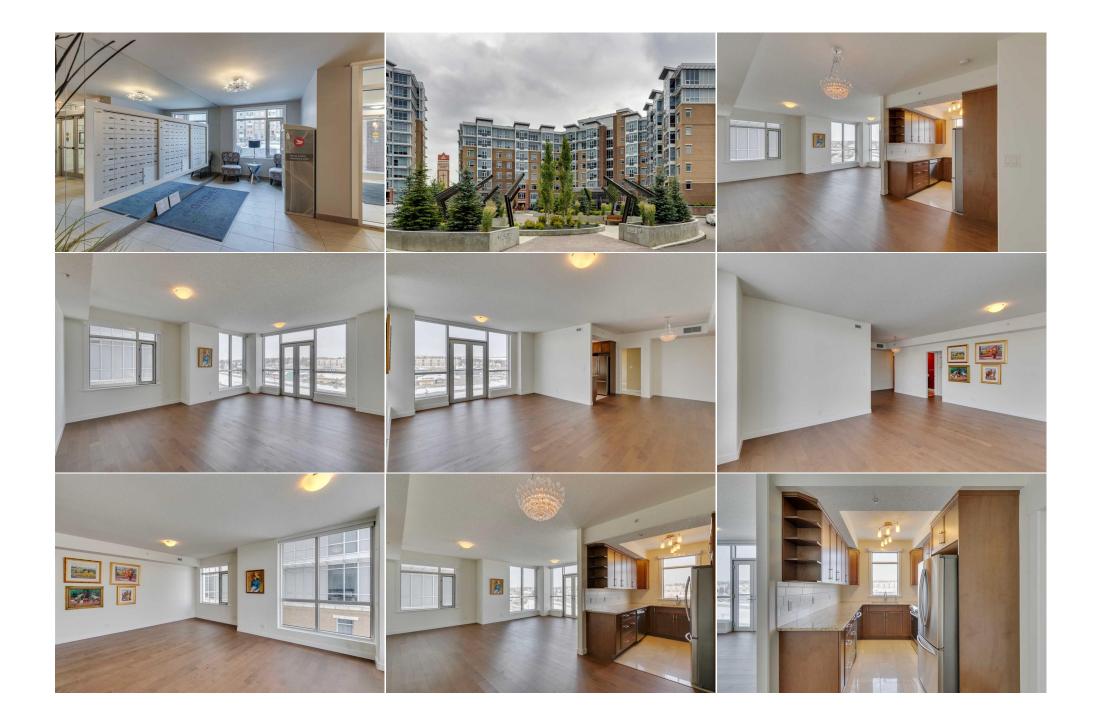

| \$906                                           |                                                                                                                                                                     | Fee Simple<br>Fee Freq:                                                                                                                                                                                                                                |                                                                                                                                                                      | DC                                                                                                                                                                                                                                                                                                                                                                                                                                                                                                         |
|-------------------------------------------------|---------------------------------------------------------------------------------------------------------------------------------------------------------------------|--------------------------------------------------------------------------------------------------------------------------------------------------------------------------------------------------------------------------------------------------------|----------------------------------------------------------------------------------------------------------------------------------------------------------------------|------------------------------------------------------------------------------------------------------------------------------------------------------------------------------------------------------------------------------------------------------------------------------------------------------------------------------------------------------------------------------------------------------------------------------------------------------------------------------------------------------------|
| Legal Desc:                                     | 1611579                                                                                                                                                             | <b>Monthly</b><br>Rem                                                                                                                                                                                                                                  | arks                                                                                                                                                                 |                                                                                                                                                                                                                                                                                                                                                                                                                                                                                                            |
| Pub Rmks:<br>Inclusions:<br>Property Listed By: | concept living + dining rooms<br>ample storage) second bedro<br>with stainless steel appliance<br>unit. A pet friendly, non age r<br>very well equipped fitness fac | s, spacious primary bedroom with dou<br>om. The foyer is very spacious + coul<br>as that are in lightly used condition. L<br>restricted complex that is immaculate<br>cility, steam rooms, owner's lounge &<br>includes doctor's office, dentist, phan | uble closets + ensuite bath (w<br>ld outfit an at home work/com<br>ots of large windows + patio<br>e! Fantastic amenities make li<br>a terrace w/ BBQ's. Solid conce | it is in very good condition + offers a pleasing layout with open<br>with large shower, soaker tub + generous granite capped vanity with<br>nputer area. Spacious in suite laundry/storage room. Efficient kitchen<br>doors to balcony. Underground parking stall + storage come with the<br>ife easy here. Enjoy the excellent rooftop amenities year round, a<br>rete & steel construction make this community fire & sound resistant.<br>Just steps to the LRT and walking distance to parks, schools & |