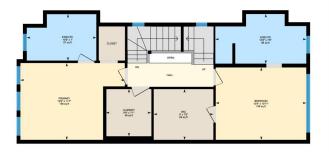

## Utilities and Features

| Roof:<br>Heating:<br>Sewer:                                                                                      | Asphalt Shingle<br>In Floor,In Floor Roughed-In,Fireplac<br>Air | e(s),Forced                                                                                                                                                                                                                                     | Flooring:<br>Carpet,Ceramic Tile,Hard                                | Concrete,Stucco,Wood Frame,Wood Siding |                                                                |  |  |  |
|------------------------------------------------------------------------------------------------------------------|-----------------------------------------------------------------|-------------------------------------------------------------------------------------------------------------------------------------------------------------------------------------------------------------------------------------------------|----------------------------------------------------------------------|----------------------------------------|----------------------------------------------------------------|--|--|--|
| Ext Feat: Private Entrance, Private Yard                                                                         |                                                                 |                                                                                                                                                                                                                                                 | Water Source:<br>Fnd/Bsmt:<br>Poured Concrete                        |                                        |                                                                |  |  |  |
| Kitchen Appl:<br>Int Feat:<br>Utilities:                                                                         | -                                                               | ar Fridge,Dishwasher,Garage Control(s),Gas Range,Microwave,Range Hood,Refrigerator<br>Built-in Features,Double Vanity,High Ceilings,Kitchen Island,No Animal Home,No Smoking Home,Open Floorplan,Pantry,Vinyl Windows,Walk-In Closet(s),Wet Bar |                                                                      |                                        |                                                                |  |  |  |
|                                                                                                                  |                                                                 |                                                                                                                                                                                                                                                 | Room Information                                                     |                                        |                                                                |  |  |  |
|                                                                                                                  |                                                                 |                                                                                                                                                                                                                                                 |                                                                      |                                        |                                                                |  |  |  |
| <u>Room</u><br>Dining Room                                                                                       | Level<br>Main                                                   | Dimensions<br>11`7" x 10`1"                                                                                                                                                                                                                     | Room<br>2pc Bathroom                                                 | <u>Level</u><br>Main                   | Dimensions<br>5`2" x 4`10"                                     |  |  |  |
| Dining Room<br>Kitchen                                                                                           |                                                                 |                                                                                                                                                                                                                                                 | <u>Room</u><br>2pc Bathroom<br>Living Room<br>Bedroom - Primary      |                                        |                                                                |  |  |  |
| Dining Room<br>Kitchen<br>Mud Room<br>Walk-In Closet                                                             | Main<br>Main<br>Main<br>Second                                  | 11`7" x 10`1"<br>13`1" x 15`3"                                                                                                                                                                                                                  | 2pc Bathroom<br>Living Room                                          | Main<br>Main                           | 5`2" x 4`10"<br>11`0" x 12`7"                                  |  |  |  |
| Room<br>Dining Room<br>Kitchen<br>Mud Room<br>Walk-In Closet<br>Bedroom - Prin<br>Walk-In Closet<br>3pc Bathroom | Main<br>Main<br>Main<br>t Second<br>mary Second<br>t Second     | 11`7" x 10`1"<br>13`1" x 15`3"<br>5`4" x 11`2"<br>5`3" x 4`0"                                                                                                                                                                                   | 2pc Bathroom<br>Living Room<br>Bedroom - Primary<br>3pc Ensuite bath | Main<br>Main<br>Second<br>Second       | 5`2" x 4`10"<br>11`0" x 12`7"<br>11`7" x 15`9"<br>7`0" x 10`6" |  |  |  |

5`7" x 4`6"

| Legal/Tax/Financial                             |                                                                                                                                                                                                                                                                                                                                                                                                                                                                                                                                                                                                                                                                                                                                                                                                                                                                                                                                                                                                                                                                                                                                                                                                                                                                                                                                                                                                                                                                                                                                                                                                                                                                                                                                                                                                                                                                                                                                                                                                                                 |  |  |  |  |
|-------------------------------------------------|---------------------------------------------------------------------------------------------------------------------------------------------------------------------------------------------------------------------------------------------------------------------------------------------------------------------------------------------------------------------------------------------------------------------------------------------------------------------------------------------------------------------------------------------------------------------------------------------------------------------------------------------------------------------------------------------------------------------------------------------------------------------------------------------------------------------------------------------------------------------------------------------------------------------------------------------------------------------------------------------------------------------------------------------------------------------------------------------------------------------------------------------------------------------------------------------------------------------------------------------------------------------------------------------------------------------------------------------------------------------------------------------------------------------------------------------------------------------------------------------------------------------------------------------------------------------------------------------------------------------------------------------------------------------------------------------------------------------------------------------------------------------------------------------------------------------------------------------------------------------------------------------------------------------------------------------------------------------------------------------------------------------------------|--|--|--|--|
| Title:<br><b>Fee Simple</b><br>Legal Desc:      | Zoning:<br>DC<br>2965X<br>Remarks                                                                                                                                                                                                                                                                                                                                                                                                                                                                                                                                                                                                                                                                                                                                                                                                                                                                                                                                                                                                                                                                                                                                                                                                                                                                                                                                                                                                                                                                                                                                                                                                                                                                                                                                                                                                                                                                                                                                                                                               |  |  |  |  |
| Pub Rmks:<br>Inclusions:<br>Property Listed By: | Luxury pre-sale on one of the most coveted streets of Bridgeland! This is a fantastic opportunity to own a brand-new home. A unique three-story modern farmhouse with a well-thought-out floor plan, west-facing backyard, and over 2,638 total square feet built by Green Cedar Homes. Upon entry, you're greeted by a spacious foyer leading into the dining area with custom wall panelling and showcasing ample natural sunlight from the large windows. The stunning kitchen features a quartz countertop, a centre kitchen island, a gloss white subway slab backsplash, and 5/S appliances. There are tons of built-ins throughout the house, shiplap wall panels on all stairs tall walls, and the primary bedroom, living room, and loft bonus room feature shiplap wall panels. Black handles and faucets, fireplace in the great room with stone surround and mudroom with beautiful Matte white tiled floor. The second level includes a 9' ceiling, a massive primary bedroom with a remarkable five-piece ensuite, dual vanity, a custom shower, and a large walk-in closet—another great primary bedroom with a three-piece ensuite bath, and a walk-in-closet. The laundry room is conveniently located on the second level, with a sink and lots of storage. Heading up to the third level, you'll find a massive entertaining area/Bonus room, wet bar, three-piece bath, another great size bedroom, and a large balcony looking over beautiful views of downtown and the city. The fully finished basement features a rec room, wet bar, another bedroom, and a three-piece bath. This house offers additional upgrades such as rough-ins for the central vac, built-in speakers, and in-floor heat in the basement. This home is conveniently located just minutes from Downtown, Off-leash Park, Calgary Zoo, Bow River, Telus Spark Science Centre, Playground, Schools, Memorial Station, and all the trendy shops and restaurants of Bridgeland. Call today to book a private viewing. N/A Real Broker |  |  |  |  |