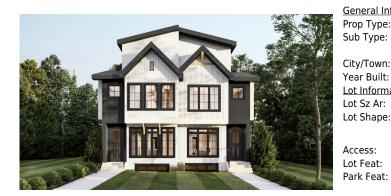

## 225 10 Street, Calgary T2E 4L9

Foyer

| MLS®#:  | A2107113 | Area:   | Bridgeland/Riverside | Listing | 02/10/24 | List Price: <b>\$999,900</b> |
|---------|----------|---------|----------------------|---------|----------|------------------------------|
|         |          |         |                      | Date:   |          |                              |
| Status: | Active   | County: | Calgary              | Change: | None     | Association: Fort McMurray   |

Main

| al Information |                                             |                   |               | DOM                         |                       |  |
|----------------|---------------------------------------------|-------------------|---------------|-----------------------------|-----------------------|--|
| ype:           | Residential                                 |                   |               | 99                          |                       |  |
| /pe:           | Semi Detached                               | (Half             | <u>Layout</u> |                             |                       |  |
|                | Duplex)                                     | Finished Floor Ar | ea            | Beds:                       | 4(31)                 |  |
| own:           | Calgary                                     | Abv Sqft:         | 1,995         | Baths:                      | 4.5 (4 1)             |  |
| uilt:          | 2024                                        | Low Sqft:         |               | Style:                      | 3 Storey,Side by Side |  |
| ormation       |                                             | Ttl Sqft:         | 1,995         |                             |                       |  |
| Ar:            | 2,425 sqft                                  |                   |               | Dorting                     |                       |  |
| ape:           |                                             |                   |               | <u>Parking</u><br>Ttl Park: | 2                     |  |
|                |                                             |                   |               |                             | _                     |  |
|                |                                             |                   |               | Garage Sz:                  | 2                     |  |
| 5:             |                                             |                   |               |                             |                       |  |
| at:            | Back Lane,Back Yard,Private,Rectangular Lot |                   |               |                             |                       |  |
| eat:           | Double Garage                               | Detached          |               |                             |                       |  |

5`7" x 4`6"

| Legal/Tax/Financial                             |                                                                                                                                                                                                                                                                                                                                                                                                                                                                                                                                                                                                                                                                                                                                                                                                                                                                                                                                                                                                                                                                                                                                                                                                                                                                                                                                                                                                                                                                                                                                                                                                                                                                                                                                                                                                                                                                                                                                                                                                                                 |  |  |  |  |
|-------------------------------------------------|---------------------------------------------------------------------------------------------------------------------------------------------------------------------------------------------------------------------------------------------------------------------------------------------------------------------------------------------------------------------------------------------------------------------------------------------------------------------------------------------------------------------------------------------------------------------------------------------------------------------------------------------------------------------------------------------------------------------------------------------------------------------------------------------------------------------------------------------------------------------------------------------------------------------------------------------------------------------------------------------------------------------------------------------------------------------------------------------------------------------------------------------------------------------------------------------------------------------------------------------------------------------------------------------------------------------------------------------------------------------------------------------------------------------------------------------------------------------------------------------------------------------------------------------------------------------------------------------------------------------------------------------------------------------------------------------------------------------------------------------------------------------------------------------------------------------------------------------------------------------------------------------------------------------------------------------------------------------------------------------------------------------------------|--|--|--|--|
| Title:<br><b>Fee Simple</b><br>Legal Desc:      | Zoning:<br>DC<br>2965X<br>Remarks                                                                                                                                                                                                                                                                                                                                                                                                                                                                                                                                                                                                                                                                                                                                                                                                                                                                                                                                                                                                                                                                                                                                                                                                                                                                                                                                                                                                                                                                                                                                                                                                                                                                                                                                                                                                                                                                                                                                                                                               |  |  |  |  |
| Pub Rmks:<br>Inclusions:<br>Property Listed By: | Luxury pre-sale on one of the most coveted streets of Bridgeland! This is a fantastic opportunity to own a brand-new home. A unique three-story modern farmhouse with a well-thought-out floor plan, west-facing backyard, and over 2,638 total square feet built by Green Cedar Homes. Upon entry, you're greeted by a spacious foyer leading into the dining area with custom wall panelling and showcasing ample natural sunlight from the large windows. The stunning kitchen features a quartz countertop, a centre kitchen island, a gloss white subway slab backsplash, and 5/S appliances. There are tons of built-ins throughout the house, shiplap wall panels on all stairs tall walls, and the primary bedroom, living room, and loft bonus room feature shiplap wall panels. Black handles and faucets, fireplace in the great room with stone surround and mudroom with beautiful Matte white tiled floor. The second level includes a 9' ceiling, a massive primary bedroom with a remarkable five-piece ensuite, dual vanity, a custom shower, and a large walk-in closet—another great primary bedroom with a three-piece ensuite bath, and a walk-in-closet. The laundry room is conveniently located on the second level, with a sink and lots of storage. Heading up to the third level, you'll find a massive entertaining area/Bonus room, wet bar, three-piece bath, another great size bedroom, and a large balcony looking over beautiful views of downtown and the city. The fully finished basement features a rec room, wet bar, another bedroom, and a three-piece bath. This house offers additional upgrades such as rough-ins for the central vac, built-in speakers, and in-floor heat in the basement. This home is conveniently located just minutes from Downtown, Off-leash Park, Calgary Zoo, Bow River, Telus Spark Science Centre, Playground, Schools, Memorial Station, and all the trendy shops and restaurants of Bridgeland. Call today to book a private viewing. N/A Real Broker |  |  |  |  |