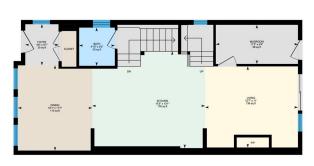

## Utilities and Features

| Roof:<br>Heating:<br>Sewer:                                                                                      | Asphalt Shingle<br>In Floor,In Floor Roughed-In,Fireplac<br>Air | e(s),Forced                                                                                                                                                                                                                                     | Flooring:<br>Carpet,Ceramic Tile,Hard                                | Concrete,Stucco,Wood Frame,Wood Siding |                                                                |  |  |  |
|------------------------------------------------------------------------------------------------------------------|-----------------------------------------------------------------|-------------------------------------------------------------------------------------------------------------------------------------------------------------------------------------------------------------------------------------------------|----------------------------------------------------------------------|----------------------------------------|----------------------------------------------------------------|--|--|--|
| Ext Feat: Private Entrance, Private Yard                                                                         |                                                                 |                                                                                                                                                                                                                                                 | Water Source:<br>Fnd/Bsmt:<br>Poured Concrete                        |                                        |                                                                |  |  |  |
| Kitchen Appl:<br>Int Feat:<br>Utilities:                                                                         | -                                                               | ar Fridge,Dishwasher,Garage Control(s),Gas Range,Microwave,Range Hood,Refrigerator<br>Built-in Features,Double Vanity,High Ceilings,Kitchen Island,No Animal Home,No Smoking Home,Open Floorplan,Pantry,Vinyl Windows,Walk-In Closet(s),Wet Bar |                                                                      |                                        |                                                                |  |  |  |
|                                                                                                                  |                                                                 |                                                                                                                                                                                                                                                 | Room Information                                                     |                                        |                                                                |  |  |  |
|                                                                                                                  |                                                                 |                                                                                                                                                                                                                                                 |                                                                      |                                        |                                                                |  |  |  |
| <u>Room</u><br>Dining Room                                                                                       | Level<br>Main                                                   | Dimensions<br>11`7" x 10`1"                                                                                                                                                                                                                     | Room<br>2pc Bathroom                                                 | <u>Level</u><br>Main                   | Dimensions<br>5`2" x 4`10"                                     |  |  |  |
| Dining Room<br>Kitchen                                                                                           |                                                                 |                                                                                                                                                                                                                                                 | <u>Room</u><br>2pc Bathroom<br>Living Room<br>Bedroom - Primary      |                                        |                                                                |  |  |  |
| Dining Room<br>Kitchen<br>Mud Room<br>Walk-In Closet                                                             | Main<br>Main<br>Main<br>Second                                  | 11`7" x 10`1"<br>13`1" x 15`3"                                                                                                                                                                                                                  | 2pc Bathroom<br>Living Room                                          | Main<br>Main                           | 5`2" x 4`10"<br>11`0" x 12`7"                                  |  |  |  |
| Room<br>Dining Room<br>Kitchen<br>Mud Room<br>Walk-In Closet<br>Bedroom - Prin<br>Walk-In Closet<br>3pc Bathroom | Main<br>Main<br>Main<br>t Second<br>mary Second<br>t Second     | 11`7" x 10`1"<br>13`1" x 15`3"<br>5`4" x 11`2"<br>5`3" x 4`0"                                                                                                                                                                                   | 2pc Bathroom<br>Living Room<br>Bedroom - Primary<br>3pc Ensuite bath | Main<br>Main<br>Second<br>Second       | 5`2" x 4`10"<br>11`0" x 12`7"<br>11`7" x 15`9"<br>7`0" x 10`6" |  |  |  |

5`7" x 4`6"

| Legal/Tax/Financial                             |                                                                                                                                                                                                                                                                                                                                                                                                                                                                                                                                                                                                                                                                                                                                                                                                                                                                                                                                                                                                                                                                                                                                                                                                                                                                                                                                                                                                                                                                                                                                                                                                                                                                                                                                                                                                                                                                                                                                                                                                                                 |  |  |  |  |
|-------------------------------------------------|---------------------------------------------------------------------------------------------------------------------------------------------------------------------------------------------------------------------------------------------------------------------------------------------------------------------------------------------------------------------------------------------------------------------------------------------------------------------------------------------------------------------------------------------------------------------------------------------------------------------------------------------------------------------------------------------------------------------------------------------------------------------------------------------------------------------------------------------------------------------------------------------------------------------------------------------------------------------------------------------------------------------------------------------------------------------------------------------------------------------------------------------------------------------------------------------------------------------------------------------------------------------------------------------------------------------------------------------------------------------------------------------------------------------------------------------------------------------------------------------------------------------------------------------------------------------------------------------------------------------------------------------------------------------------------------------------------------------------------------------------------------------------------------------------------------------------------------------------------------------------------------------------------------------------------------------------------------------------------------------------------------------------------|--|--|--|--|
| Title:<br><b>Fee Simple</b><br>Legal Desc:      | Zoning:<br>DC<br>2965X<br>Remarks                                                                                                                                                                                                                                                                                                                                                                                                                                                                                                                                                                                                                                                                                                                                                                                                                                                                                                                                                                                                                                                                                                                                                                                                                                                                                                                                                                                                                                                                                                                                                                                                                                                                                                                                                                                                                                                                                                                                                                                               |  |  |  |  |
| Pub Rmks:<br>Inclusions:<br>Property Listed By: | Luxury pre-sale on one of the most coveted streets of Bridgeland! This is a fantastic opportunity to own a brand-new home. A unique three-story modern farmhouse with a well-thought-out floor plan, west-facing backyard, and over 2,638 total square feet built by Green Cedar Homes. Upon entry, you're greeted by a spacious foyer leading into the dining area with custom wall panelling and showcasing ample natural sunlight from the large windows. The stunning kitchen features a quartz countertop, a centre kitchen island, a gloss white subway slab backsplash, and 5/S appliances. There are tons of built-ins throughout the house, shiplap wall panels on all stairs tall walls, and the primary bedroom, living room, and loft bonus room feature shiplap wall panels. Black handles and faucets, fireplace in the great room with stone surround and mudroom with beautiful Matte white tiled floor. The second level includes a 9' ceiling, a massive primary bedroom with a remarkable five-piece ensuite, dual vanity, a custom shower, and a large walk-in closet—another great primary bedroom with a three-piece ensuite bath, and a walk-in-closet. The laundry room is conveniently located on the second level, with a sink and lots of storage. Heading up to the third level, you'll find a massive entertaining area/Bonus room, wet bar, three-piece bath, another great size bedroom, and a large balcony looking over beautiful views of downtown and the city. The fully finished basement features a rec room, wet bar, another bedroom, and a three-piece bath. This house offers additional upgrades such as rough-ins for the central vac, built-in speakers, and in-floor heat in the basement. This home is conveniently located just minutes from Downtown, Off-leash Park, Calgary Zoo, Bow River, Telus Spark Science Centre, Playground, Schools, Memorial Station, and all the trendy shops and restaurants of Bridgeland. Call today to book a private viewing. N/A Real Broker |  |  |  |  |