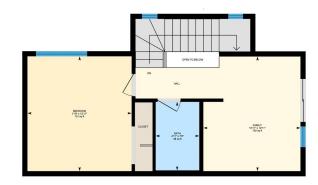

5`7" x 4`6"

| Legal/Tax/Financial                             |                                                                                                                                                                                                                                                                                                                                                                                                                                                                                                                                                                                                                                                                                                                                                                                                                                                                                                                                                                                                                                                                                                                                                                                                                                                                                                                                                                                                                                                                                                                                                                                                                                                                                                                                                                                                                                                                                                                                                                                                                                 |  |  |  |  |
|-------------------------------------------------|---------------------------------------------------------------------------------------------------------------------------------------------------------------------------------------------------------------------------------------------------------------------------------------------------------------------------------------------------------------------------------------------------------------------------------------------------------------------------------------------------------------------------------------------------------------------------------------------------------------------------------------------------------------------------------------------------------------------------------------------------------------------------------------------------------------------------------------------------------------------------------------------------------------------------------------------------------------------------------------------------------------------------------------------------------------------------------------------------------------------------------------------------------------------------------------------------------------------------------------------------------------------------------------------------------------------------------------------------------------------------------------------------------------------------------------------------------------------------------------------------------------------------------------------------------------------------------------------------------------------------------------------------------------------------------------------------------------------------------------------------------------------------------------------------------------------------------------------------------------------------------------------------------------------------------------------------------------------------------------------------------------------------------|--|--|--|--|
| Title:<br><b>Fee Simple</b><br>Legal Desc:      | Zoning:<br>DC<br>2965X<br>Remarks                                                                                                                                                                                                                                                                                                                                                                                                                                                                                                                                                                                                                                                                                                                                                                                                                                                                                                                                                                                                                                                                                                                                                                                                                                                                                                                                                                                                                                                                                                                                                                                                                                                                                                                                                                                                                                                                                                                                                                                               |  |  |  |  |
| Pub Rmks:<br>Inclusions:<br>Property Listed By: | Luxury pre-sale on one of the most coveted streets of Bridgeland! This is a fantastic opportunity to own a brand-new home. A unique three-story modern farmhouse with a well-thought-out floor plan, west-facing backyard, and over 2,638 total square feet built by Green Cedar Homes. Upon entry, you're greeted by a spacious foyer leading into the dining area with custom wall panelling and showcasing ample natural sunlight from the large windows. The stunning kitchen features a quartz countertop, a centre kitchen island, a gloss white subway slab backsplash, and 5/S appliances. There are tons of built-ins throughout the house, shiplap wall panels on all stairs tall walls, and the primary bedroom, living room, and loft bonus room feature shiplap wall panels. Black handles and faucets, fireplace in the great room with stone surround and mudroom with beautiful Matte white tiled floor. The second level includes a 9' ceiling, a massive primary bedroom with a remarkable five-piece ensuite, dual vanity, a custom shower, and a large walk-in closet—another great primary bedroom with a three-piece ensuite bath, and a walk-in-closet. The laundry room is conveniently located on the second level, with a sink and lots of storage. Heading up to the third level, you'll find a massive entertaining area/Bonus room, wet bar, three-piece bath, another great size bedroom, and a large balcony looking over beautiful views of downtown and the city. The fully finished basement features a rec room, wet bar, another bedroom, and a three-piece bath. This house offers additional upgrades such as rough-ins for the central vac, built-in speakers, and in-floor heat in the basement. This home is conveniently located just minutes from Downtown, Off-leash Park, Calgary Zoo, Bow River, Telus Spark Science Centre, Playground, Schools, Memorial Station, and all the trendy shops and restaurants of Bridgeland. Call today to book a private viewing. N/A Real Broker |  |  |  |  |