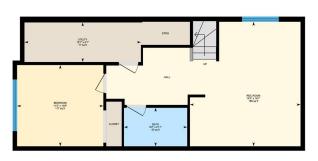

5`7" x 4`6"

| Legal/Tax/Financial                             |                                                                                                                                                                                                                                                                                                                                                                                                                                                                                                                                                                                                                                                                                                                                                                                                                                                                                                                                                                                                                                                                                                                                                                                                                                                                                                                                                                                                                                                                                                                                                                                                                                                                                                                                                                                                                                                                                                                                                                                                                                 |  |  |  |  |
|-------------------------------------------------|---------------------------------------------------------------------------------------------------------------------------------------------------------------------------------------------------------------------------------------------------------------------------------------------------------------------------------------------------------------------------------------------------------------------------------------------------------------------------------------------------------------------------------------------------------------------------------------------------------------------------------------------------------------------------------------------------------------------------------------------------------------------------------------------------------------------------------------------------------------------------------------------------------------------------------------------------------------------------------------------------------------------------------------------------------------------------------------------------------------------------------------------------------------------------------------------------------------------------------------------------------------------------------------------------------------------------------------------------------------------------------------------------------------------------------------------------------------------------------------------------------------------------------------------------------------------------------------------------------------------------------------------------------------------------------------------------------------------------------------------------------------------------------------------------------------------------------------------------------------------------------------------------------------------------------------------------------------------------------------------------------------------------------|--|--|--|--|
| Title:<br><b>Fee Simple</b><br>Legal Desc:      | Zoning:<br>DC<br>2965X<br>Remarks                                                                                                                                                                                                                                                                                                                                                                                                                                                                                                                                                                                                                                                                                                                                                                                                                                                                                                                                                                                                                                                                                                                                                                                                                                                                                                                                                                                                                                                                                                                                                                                                                                                                                                                                                                                                                                                                                                                                                                                               |  |  |  |  |
| Pub Rmks:<br>Inclusions:<br>Property Listed By: | Luxury pre-sale on one of the most coveted streets of Bridgeland! This is a fantastic opportunity to own a brand-new home. A unique three-story modern farmhouse with a well-thought-out floor plan, west-facing backyard, and over 2,638 total square feet built by Green Cedar Homes. Upon entry, you're greeted by a spacious foyer leading into the dining area with custom wall panelling and showcasing ample natural sunlight from the large windows. The stunning kitchen features a quartz countertop, a centre kitchen island, a gloss white subway slab backsplash, and 5/S appliances. There are tons of built-ins throughout the house, shiplap wall panels on all stairs tall walls, and the primary bedroom, living room, and loft bonus room feature shiplap wall panels. Black handles and faucets, fireplace in the great room with stone surround and mudroom with beautiful Matte white tiled floor. The second level includes a 9' ceiling, a massive primary bedroom with a remarkable five-piece ensuite, dual vanity, a custom shower, and a large walk-in closet—another great primary bedroom with a three-piece ensuite bath, and a walk-in-closet. The laundry room is conveniently located on the second level, with a sink and lots of storage. Heading up to the third level, you'll find a massive entertaining area/Bonus room, wet bar, three-piece bath, another great size bedroom, and a large balcony looking over beautiful views of downtown and the city. The fully finished basement features a rec room, wet bar, another bedroom, and a three-piece bath. This house offers additional upgrades such as rough-ins for the central vac, built-in speakers, and in-floor heat in the basement. This home is conveniently located just minutes from Downtown, Off-leash Park, Calgary Zoo, Bow River, Telus Spark Science Centre, Playground, Schools, Memorial Station, and all the trendy shops and restaurants of Bridgeland. Call today to book a private viewing. N/A Real Broker |  |  |  |  |