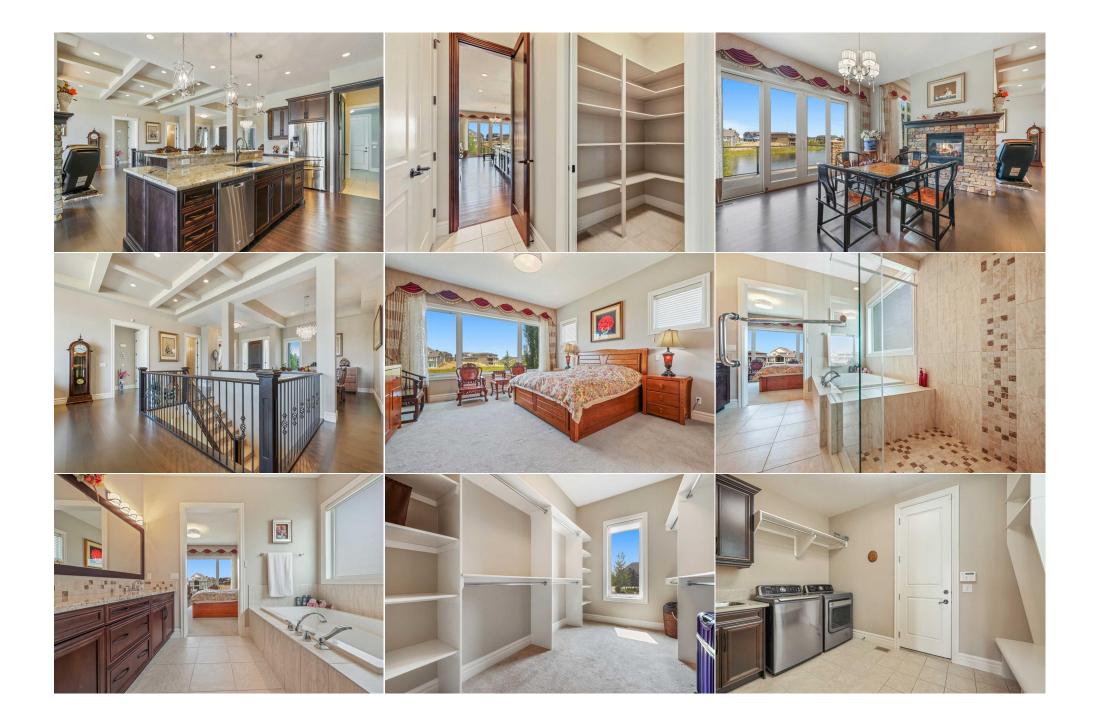

| 3pc Bathroom                                    | Lower                                                                                                                                                                                                                                                                                                                                                           | 15`8" x 5`6"         | <b>2pc Bathroom</b><br>Legal/Tax/Financial | Main | 5`5" x 5`3" |  |  |  |  |
|-------------------------------------------------|-----------------------------------------------------------------------------------------------------------------------------------------------------------------------------------------------------------------------------------------------------------------------------------------------------------------------------------------------------------------|----------------------|--------------------------------------------|------|-------------|--|--|--|--|
| Title:<br>Fee Simple<br>Legal Desc:             | 1212402                                                                                                                                                                                                                                                                                                                                                         | Zoning:<br><b>RC</b> |                                            |      |             |  |  |  |  |
|                                                 |                                                                                                                                                                                                                                                                                                                                                                 |                      | Remarks                                    |      |             |  |  |  |  |
| Pub Rmks:<br>Inclusions:<br>Property Listed By: | luxury living in this<br>2195 sqft of refined<br>spaciousness of this<br>harmonious connect<br>creating an environ<br>chef's delight, featu<br>system. Step outsid<br>ambience, or simply<br>bright, spacious acc<br>shower, balancing li<br>office and an upgrad<br>additional master su<br>unobstructed views<br>entertain space, and<br>tennis court, picnic |                      |                                            |      |             |  |  |  |  |