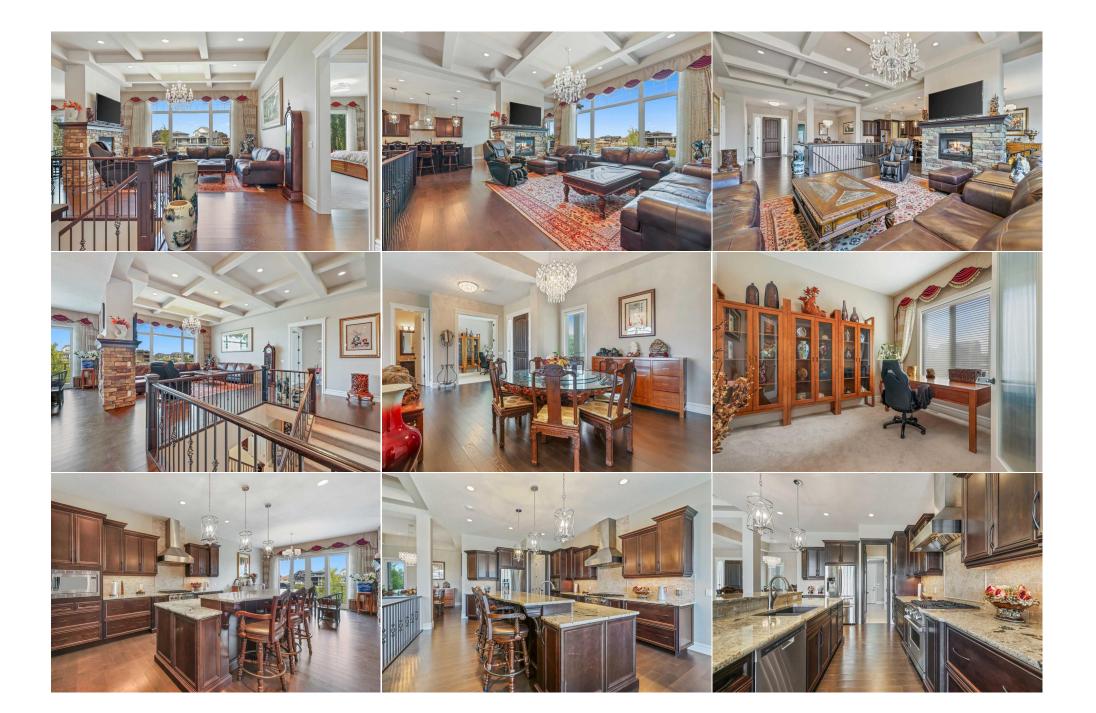

| 3pc Bathroom                                    | Lower                                                                                                                                                                                                                                                                                                                                                           | 15`8" x 5`6"         | <b>2pc Bathroom</b><br>Legal/Tax/Financial | Main | 5`5" x 5`3" |  |  |  |  |
|-------------------------------------------------|-----------------------------------------------------------------------------------------------------------------------------------------------------------------------------------------------------------------------------------------------------------------------------------------------------------------------------------------------------------------|----------------------|--------------------------------------------|------|-------------|--|--|--|--|
| Title:<br>Fee Simple<br>Legal Desc:             | 1212402                                                                                                                                                                                                                                                                                                                                                         | Zoning:<br><b>RC</b> |                                            |      |             |  |  |  |  |
|                                                 |                                                                                                                                                                                                                                                                                                                                                                 |                      | Remarks                                    |      |             |  |  |  |  |
| Pub Rmks:<br>Inclusions:<br>Property Listed By: | luxury living in this<br>2195 sqft of refined<br>spaciousness of this<br>harmonious connect<br>creating an environ<br>chef's delight, featu<br>system. Step outsid<br>ambience, or simply<br>bright, spacious acc<br>shower, balancing li<br>office and an upgrad<br>additional master su<br>unobstructed views<br>entertain space, and<br>tennis court, picnic |                      |                                            |      |             |  |  |  |  |