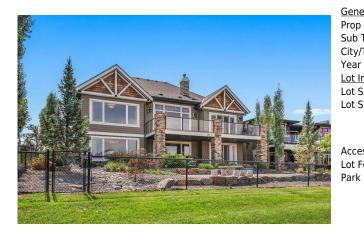

## 42 WATERS EDGE Drive, Heritage Pointe T1S4K3

| MLS®#:  | A2107171 | Area:   | Artesia at Heritage         | Listing          | 02/12/24 | List Price: | \$1,599,000       |
|---------|----------|---------|-----------------------------|------------------|----------|-------------|-------------------|
| Status: | Active   | County: | Pointes<br>Foothills Countv | Date:<br>Change: | None     | Associatio  | on: Fort McMurray |
| Status. | Active   | county. | Footimis county             | change.          | None     | ASSOCIATIO  | n. Fort McMurray  |

| neral Information |                                                                                |                   |           | DOM           |           |  |  |
|-------------------|--------------------------------------------------------------------------------|-------------------|-----------|---------------|-----------|--|--|
| р Туре:           | Residential                                                                    |                   |           | 97            |           |  |  |
| Туре:             | Detached                                                                       |                   |           | <u>Layout</u> |           |  |  |
| /Town:            | Heritage Pointe                                                                | Finished Floor Ar | <u>ea</u> | Beds:         | 3(12)     |  |  |
| r Built:          | 2013                                                                           | Abv Sqft:         | 2,195     | Baths:        | 3.5 (3 1) |  |  |
| Information       |                                                                                | Low Sqft:         |           | Style:        | Bungalow  |  |  |
| Sz Ar:            | 9,386 sqft                                                                     | Ttl Sqft:         | 2,195     |               |           |  |  |
| Shape:            |                                                                                |                   |           | Parking       |           |  |  |
|                   |                                                                                |                   |           | Ttl Park:     | 6         |  |  |
|                   |                                                                                |                   |           | Garage Sz:    | 3         |  |  |
| ess:              |                                                                                |                   |           |               |           |  |  |
| Feat:             | Backs on to Park/Green Space,Creek/River/Stream/Pond,Low Maintenance Landscape |                   |           |               |           |  |  |
| k Feat:           | Triple Garage Attached                                                         |                   |           |               |           |  |  |