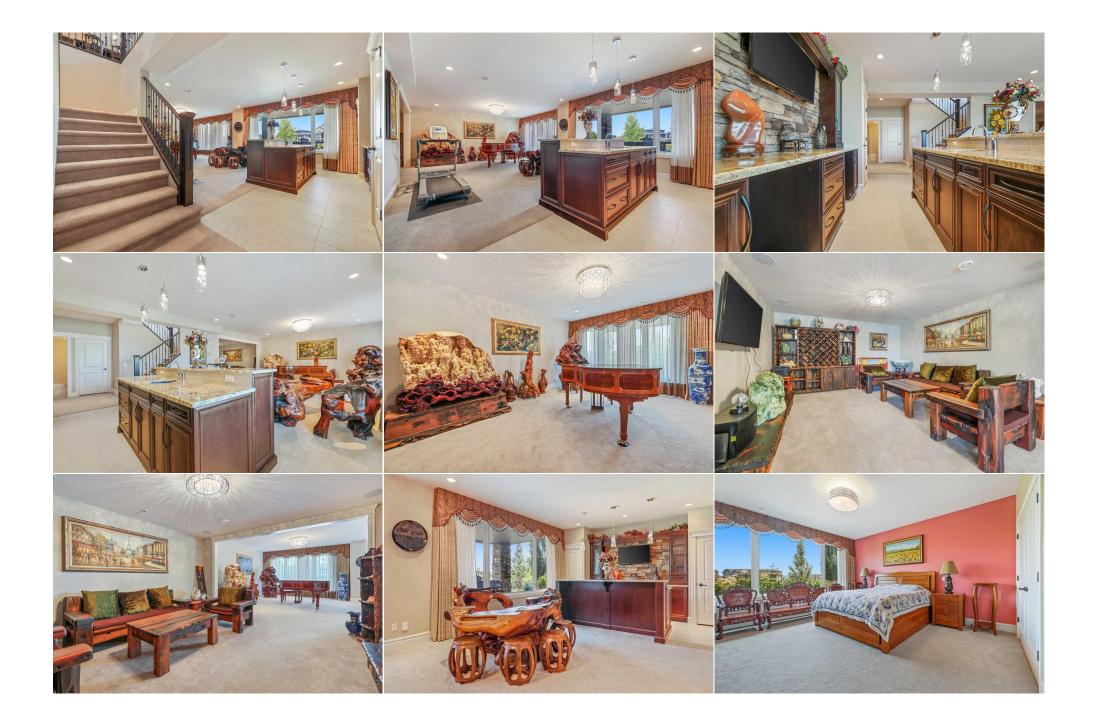

| 3pc Bathroom                                    | Lower                                                                                                                                                                                                                                                                                                                                                           | 15`8" x 5`6"         | <b>2pc Bathroom</b><br>Legal/Tax/Financial | Main | 5`5" x 5`3" |  |  |  |  |
|-------------------------------------------------|-----------------------------------------------------------------------------------------------------------------------------------------------------------------------------------------------------------------------------------------------------------------------------------------------------------------------------------------------------------------|----------------------|--------------------------------------------|------|-------------|--|--|--|--|
| Title:<br>Fee Simple<br>Legal Desc:             | 1212402                                                                                                                                                                                                                                                                                                                                                         | Zoning:<br><b>RC</b> |                                            |      |             |  |  |  |  |
|                                                 |                                                                                                                                                                                                                                                                                                                                                                 |                      | Remarks                                    |      |             |  |  |  |  |
| Pub Rmks:<br>Inclusions:<br>Property Listed By: | luxury living in this<br>2195 sqft of refined<br>spaciousness of this<br>harmonious connect<br>creating an environ<br>chef's delight, featu<br>system. Step outsid<br>ambience, or simply<br>bright, spacious acc<br>shower, balancing li<br>office and an upgrad<br>additional master su<br>unobstructed views<br>entertain space, and<br>tennis court, picnic |                      |                                            |      |             |  |  |  |  |