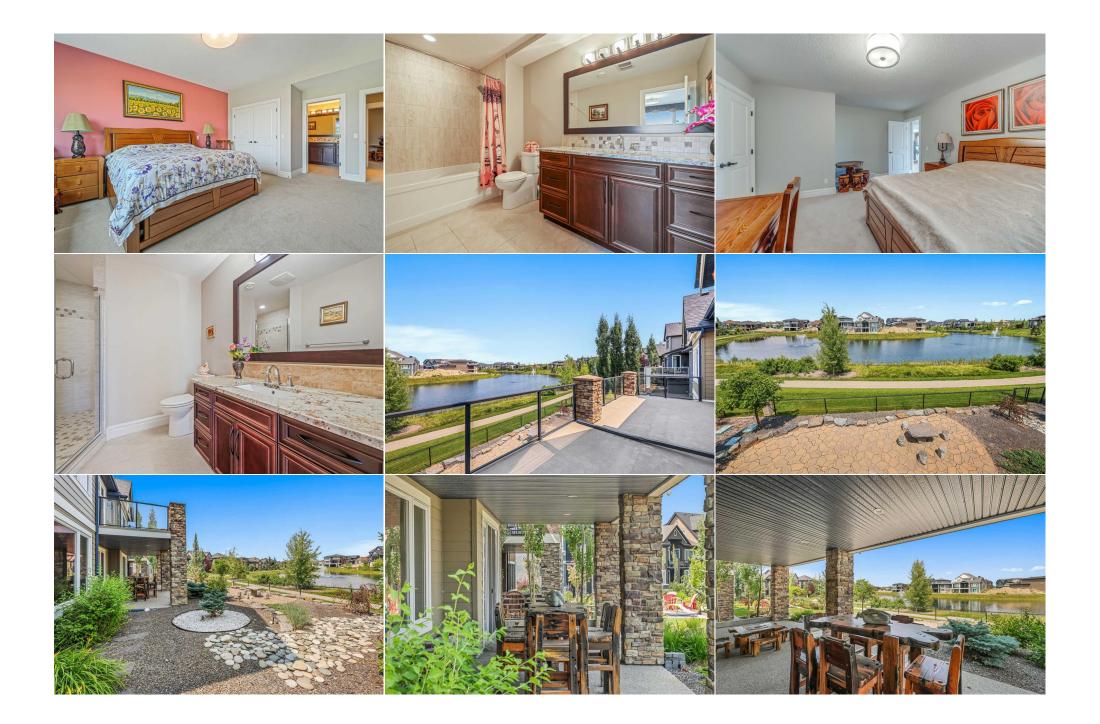

| 3pc Bathroom                                    | Lower                                                                                                                                                                                                                                                                                                                                                           | 15`8" x 5`6"         | <b>2pc Bathroom</b><br>Legal/Tax/Financial | Main | 5`5" x 5`3" |  |  |  |  |
|-------------------------------------------------|-----------------------------------------------------------------------------------------------------------------------------------------------------------------------------------------------------------------------------------------------------------------------------------------------------------------------------------------------------------------|----------------------|--------------------------------------------|------|-------------|--|--|--|--|
| Title:<br>Fee Simple<br>Legal Desc:             | 1212402                                                                                                                                                                                                                                                                                                                                                         | Zoning:<br><b>RC</b> |                                            |      |             |  |  |  |  |
|                                                 |                                                                                                                                                                                                                                                                                                                                                                 |                      | Remarks                                    |      |             |  |  |  |  |
| Pub Rmks:<br>Inclusions:<br>Property Listed By: | luxury living in this<br>2195 sqft of refined<br>spaciousness of this<br>harmonious connect<br>creating an environ<br>chef's delight, featu<br>system. Step outsid<br>ambience, or simply<br>bright, spacious acc<br>shower, balancing li<br>office and an upgrad<br>additional master su<br>unobstructed views<br>entertain space, and<br>tennis court, picnic |                      |                                            |      |             |  |  |  |  |