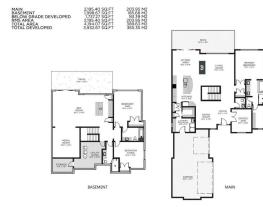

| neral Information |                                                                                |                   |           | DOM           |           |  |  |
|-------------------|--------------------------------------------------------------------------------|-------------------|-----------|---------------|-----------|--|--|
| р Туре:           | Residential                                                                    |                   |           | 97            |           |  |  |
| Туре:             | Detached                                                                       |                   |           | <u>Layout</u> |           |  |  |
| /Town:            | Heritage Pointe                                                                | Finished Floor Ar | <u>ea</u> | Beds:         | 3(12)     |  |  |
| r Built:          | 2013                                                                           | Abv Sqft:         | 2,195     | Baths:        | 3.5 (3 1) |  |  |
| Information       |                                                                                | Low Sqft:         |           | Style:        | Bungalow  |  |  |
| Sz Ar:            | 9,386 sqft                                                                     | Ttl Sqft:         | 2,195     |               |           |  |  |
| Shape:            |                                                                                |                   |           | Parking       |           |  |  |
|                   |                                                                                |                   |           | Ttl Park:     | 6         |  |  |
|                   |                                                                                |                   |           | Garage Sz:    | 3         |  |  |
| ess:              |                                                                                |                   |           |               |           |  |  |
| Feat:             | Backs on to Park/Green Space,Creek/River/Stream/Pond,Low Maintenance Landscape |                   |           |               |           |  |  |
| k Feat:           | Triple Garage Attached                                                         |                   |           |               |           |  |  |

|                                                                 |                                                                                                                                                                                                                                                                                                           | Utilities and Features                                                                                                                                                                                                                                                                                                                                          |                                                                                                                                                                                                                                                                                                                                                                                                                                                                                                                                                                    |                                                                                                                                                                                                                                                                                                                                                                                                                                                                                                                                                                                                                                                                                                                                                                                                        |  |  |  |
|-----------------------------------------------------------------|-----------------------------------------------------------------------------------------------------------------------------------------------------------------------------------------------------------------------------------------------------------------------------------------------------------|-----------------------------------------------------------------------------------------------------------------------------------------------------------------------------------------------------------------------------------------------------------------------------------------------------------------------------------------------------------------|--------------------------------------------------------------------------------------------------------------------------------------------------------------------------------------------------------------------------------------------------------------------------------------------------------------------------------------------------------------------------------------------------------------------------------------------------------------------------------------------------------------------------------------------------------------------|--------------------------------------------------------------------------------------------------------------------------------------------------------------------------------------------------------------------------------------------------------------------------------------------------------------------------------------------------------------------------------------------------------------------------------------------------------------------------------------------------------------------------------------------------------------------------------------------------------------------------------------------------------------------------------------------------------------------------------------------------------------------------------------------------------|--|--|--|
| Asphalt Shingle<br>Boiler,High Efficiency,In Floor,Force<br>Gas | d Air,Natural                                                                                                                                                                                                                                                                                             | Construction:<br><b>Stone,Vinyl Siding</b><br>Flooring:                                                                                                                                                                                                                                                                                                         | Stone, Vinyl Siding                                                                                                                                                                                                                                                                                                                                                                                                                                                                                                                                                |                                                                                                                                                                                                                                                                                                                                                                                                                                                                                                                                                                                                                                                                                                                                                                                                        |  |  |  |
|                                                                 | Carpet, Hardwood, Tile                                                                                                                                                                                                                                                                                    |                                                                                                                                                                                                                                                                                                                                                                 |                                                                                                                                                                                                                                                                                                                                                                                                                                                                                                                                                                    |                                                                                                                                                                                                                                                                                                                                                                                                                                                                                                                                                                                                                                                                                                                                                                                                        |  |  |  |
| None                                                            |                                                                                                                                                                                                                                                                                                           | Water Source:                                                                                                                                                                                                                                                                                                                                                   | • • •                                                                                                                                                                                                                                                                                                                                                                                                                                                                                                                                                              |                                                                                                                                                                                                                                                                                                                                                                                                                                                                                                                                                                                                                                                                                                                                                                                                        |  |  |  |
|                                                                 |                                                                                                                                                                                                                                                                                                           | Fnd/Bsmt:                                                                                                                                                                                                                                                                                                                                                       |                                                                                                                                                                                                                                                                                                                                                                                                                                                                                                                                                                    |                                                                                                                                                                                                                                                                                                                                                                                                                                                                                                                                                                                                                                                                                                                                                                                                        |  |  |  |
|                                                                 |                                                                                                                                                                                                                                                                                                           | Poured Concrete                                                                                                                                                                                                                                                                                                                                                 |                                                                                                                                                                                                                                                                                                                                                                                                                                                                                                                                                                    |                                                                                                                                                                                                                                                                                                                                                                                                                                                                                                                                                                                                                                                                                                                                                                                                        |  |  |  |
|                                                                 | al Air Conditioner,Dishwasher,Dryer,Gas Range,Microwave,Range Hood,Refrigerator,Washer,Water Purifier,Water Softener,Window Coverings<br>Antral Vacuum,Double Vanity,Granite Counters,High Ceilings,Kitchen Island,Open Floorplan,Pantry,Sump Pump(s),Vinyl Windows,Walk-In Closet(s)<br>Room Information |                                                                                                                                                                                                                                                                                                                                                                 |                                                                                                                                                                                                                                                                                                                                                                                                                                                                                                                                                                    |                                                                                                                                                                                                                                                                                                                                                                                                                                                                                                                                                                                                                                                                                                                                                                                                        |  |  |  |
| Level                                                           | Dimensions                                                                                                                                                                                                                                                                                                | Room                                                                                                                                                                                                                                                                                                                                                            | Level                                                                                                                                                                                                                                                                                                                                                                                                                                                                                                                                                              | Dimensions                                                                                                                                                                                                                                                                                                                                                                                                                                                                                                                                                                                                                                                                                                                                                                                             |  |  |  |
| nary Main                                                       | 15`6" x 15`3"                                                                                                                                                                                                                                                                                             | Bedroom                                                                                                                                                                                                                                                                                                                                                         | Lower                                                                                                                                                                                                                                                                                                                                                                                                                                                                                                                                                              | 16`0" x 13`6"                                                                                                                                                                                                                                                                                                                                                                                                                                                                                                                                                                                                                                                                                                                                                                                          |  |  |  |
| Lower                                                           | 19`0" x 14`7"                                                                                                                                                                                                                                                                                             | Kitchen                                                                                                                                                                                                                                                                                                                                                         | Main                                                                                                                                                                                                                                                                                                                                                                                                                                                                                                                                                               | 15`6" x 15`6"                                                                                                                                                                                                                                                                                                                                                                                                                                                                                                                                                                                                                                                                                                                                                                                          |  |  |  |
| Main                                                            | 14`9" x 11`9"                                                                                                                                                                                                                                                                                             | Living Room                                                                                                                                                                                                                                                                                                                                                     | Main                                                                                                                                                                                                                                                                                                                                                                                                                                                                                                                                                               | 17`9" x 17`2"                                                                                                                                                                                                                                                                                                                                                                                                                                                                                                                                                                                                                                                                                                                                                                                          |  |  |  |
| Main                                                            | 12`5" x 10`8"                                                                                                                                                                                                                                                                                             | Breakfast Nook                                                                                                                                                                                                                                                                                                                                                  | Main                                                                                                                                                                                                                                                                                                                                                                                                                                                                                                                                                               | 12`5" x 10`8"                                                                                                                                                                                                                                                                                                                                                                                                                                                                                                                                                                                                                                                                                                                                                                                          |  |  |  |
| Main                                                            | 12`4" x 7`4"                                                                                                                                                                                                                                                                                              | Media Room                                                                                                                                                                                                                                                                                                                                                      | Lower                                                                                                                                                                                                                                                                                                                                                                                                                                                                                                                                                              | 16`0" x 14`8"                                                                                                                                                                                                                                                                                                                                                                                                                                                                                                                                                                                                                                                                                                                                                                                          |  |  |  |
| Lower                                                           | 34`7" x 17`0"                                                                                                                                                                                                                                                                                             | Laundry                                                                                                                                                                                                                                                                                                                                                         | Main                                                                                                                                                                                                                                                                                                                                                                                                                                                                                                                                                               | 12`0" x 7`5"                                                                                                                                                                                                                                                                                                                                                                                                                                                                                                                                                                                                                                                                                                                                                                                           |  |  |  |
| th Main                                                         | 12`10" x 10`11"                                                                                                                                                                                                                                                                                           | 4pc Ensuite bath                                                                                                                                                                                                                                                                                                                                                | Lower                                                                                                                                                                                                                                                                                                                                                                                                                                                                                                                                                              | 12`1" x 7`2"                                                                                                                                                                                                                                                                                                                                                                                                                                                                                                                                                                                                                                                                                                                                                                                           |  |  |  |
|                                                                 | Boiler,High Efficiency,In Floor,Forcer<br>Gas<br>None<br>Central Air Conditio<br>Bar,Central Vacuum<br>hary<br>Main<br>Lower<br>Main<br>Main<br>Main<br>Lower                                                                                                                                             | Asphalt Shingle<br>Boiler,High Efficiency,In Floor,Forced Air,Natural<br>Gas<br>None<br>Central Air Conditioner,Dishwasher,Dryer,Gas Range,Mic<br>Bar,Central Vacuum,Double Vanity,Granite Counters,High<br>hary<br>Main<br>Lower<br>Main<br>15`6" x 15`3"<br>Lower<br>19`0" x 14`7"<br>Main<br>12`5" x 10`8"<br>Main<br>12`4" x 7`4"<br>Lower<br>34`7" x 17`0" | Boiler, High Efficiency, In Floor, Forced Air, Natural Stone, Vinyl Siding   Gas Flooring:   None Carpet, Hardwood, Tile   None Water Source:   Fnd/Bsmt: Poured Concrete   Central Air Conditioner, Dishwasher, Dryer, Gas Range, Microwave, Range Hood, Refrigerator,   Bar, Central Vacuum, Double Vanity, Granite Counters, High Ceilings, Kitchen Island, Open Flo   None   Level Dimensions   Main 15`6" x 15`3"   Lower 19`0" x 14`7"   Main 14`9" x 11`9"   Living Room   Main 12`5" x 10`8"   Main 12`4" x 7`4"   Main 12`4" x 7`4"   Lower 34`7" x 17`0" | Asphalt Shingle billioner, Sorced Air, Natural Gas Construction:   Stone, Vinyl Siding Flooring:   Gas Flooring:   None Carpet, Hardwood, Tile   Water Source: Fnd/Bsmt:   Fnd/Bsmt: Poured Concrete   Bar, Central Air Conditioner, Dishwasher, Dryer, Gas Range, Microwave, Range Hood, Refrigerator, Washer, Water Purifier, Wate   Bar, Central Vacuum, Double Vanity, Granite Counters, High Ceilings, Kitchen Island, Open Floorplan, Pantry, Sump Pump(stream)   Main 15 6" x 15 3"   Bedroom Lower   Lower 19 0" x 14 7"   Main 14 9" x 11 9"   Main 12 5" x 10 8"   Main 12 4" x 7 4"   Main 12 4" x 7 4" |  |  |  |