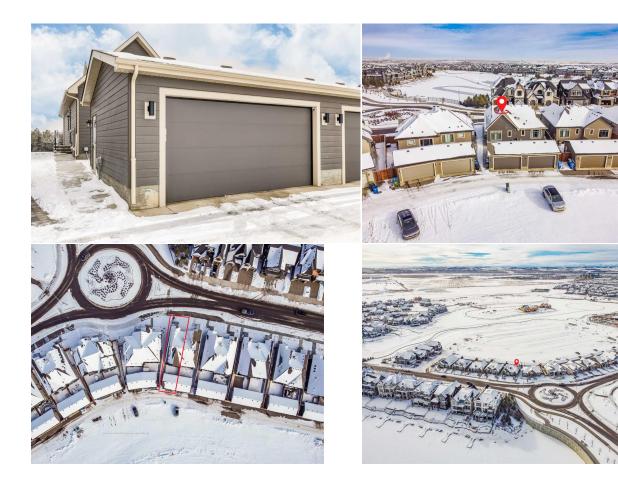

## 537 MARINE Drive, Calgary T3M 2Z6

| MLS®#:  | A2107188 | Area:   | Mahogany | Listing          | 02/15/24 | List Price: <b>\$800,000</b> |
|---------|----------|---------|----------|------------------|----------|------------------------------|
| Status: | Active   | County: | Calgary  | Date:<br>Change: | None     | Association: Fort McMurray   |

| Title:<br><b>Fee Simple</b><br>Legal Desc:      | Zoning:<br>R-2M<br>1911153<br>Remarks                                                                                                                                                                                                                                                                                                                                                                                                                                                                                                                                                                                                                                                                                                                                                                                                                                                                                                                                                                                                                                                                                                                                                                                                                                                                                                                                                                                                                                                                                                                                                                                                                                                                                                                                                                                                                                                                                                                                                                                                                                                                                          |
|-------------------------------------------------|--------------------------------------------------------------------------------------------------------------------------------------------------------------------------------------------------------------------------------------------------------------------------------------------------------------------------------------------------------------------------------------------------------------------------------------------------------------------------------------------------------------------------------------------------------------------------------------------------------------------------------------------------------------------------------------------------------------------------------------------------------------------------------------------------------------------------------------------------------------------------------------------------------------------------------------------------------------------------------------------------------------------------------------------------------------------------------------------------------------------------------------------------------------------------------------------------------------------------------------------------------------------------------------------------------------------------------------------------------------------------------------------------------------------------------------------------------------------------------------------------------------------------------------------------------------------------------------------------------------------------------------------------------------------------------------------------------------------------------------------------------------------------------------------------------------------------------------------------------------------------------------------------------------------------------------------------------------------------------------------------------------------------------------------------------------------------------------------------------------------------------|
| Pub Rmks:<br>Inclusions:<br>Property Listed By: | Welcome to this rare bungalow nestled in the highly coveted community of Mahogany, mere steps away from the tranquil lake. Upon entry, be impressed by the soaring 10ft ceilings, opulent vinyl plank floors, and an inviting open-concept design seamlessly connecting the kitchen, dining area, and living room - an ideal space for hosting gatherings. The living room provides breathtaking views of the lake and features a striking gas fireplace adorned with a herringbone patterned tile and finished with an exquisite white mantle. The kitchen is a culinary haven, boasting a substantial center island with a breakfast bar, accompanied by floor-to-ceiling cabinets that exude elegance. A premium stainless-steel appliance package (valued over 15k) enhances your culinary experiences. The primary bedroom is generously sized, featuring a walk-in closet and a spa-like ensuite. The 5-piece bath boasts a double vanity with quartz countertops, a spacious glass shower, and a soaker tub adorned with beautiful white tiling. As you make your way to the basement you will notice vinyl plank steps that lead into a large entertainment space - perfect for movie nights or sports enthusiasts. This level also encompasses two well-appointed bedrooms, and a 4-piece bathroom. Embrace comfort and technology with the inclusion of dual climate control zoning and an Air Conditioning unit to combat even the hottest summer days. The xeriscaped lot ensures easy landscaping during the summer months, complemented by a thoughtfully upgraded exposed concrete walkway that runs from the back of the home to the front steps, allowing easy and safe access to all doors. The spacious double detached garage adds convenience for storage needs and is wired with electrical an outlet to charge your electric vehicle. Welcome to a residence that seamlessly combines elegance, comfort, and breathtaking lakefront living. Residents of this esteemed lake community enjoy access to a variety of amenities, including PRIVATE LAKE ACCESS, recreational facilities, and scenic walkin |