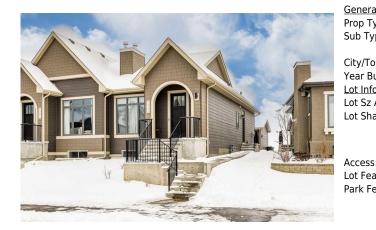

## 537 MARINE Drive, Calgary T3M 2Z6

| MLS®#:  | A2107188 | Area:   | Mahogany | Listing          | 02/15/24 | List Price: <b>\$800,000</b> |
|---------|----------|---------|----------|------------------|----------|------------------------------|
| Status: | Active   | County: | Calgary  | Date:<br>Change: | None     | Association: Fort McMurray   |

| ral Information                              | <u>l</u>               |                   |       | DOM           |                  |  |  |  |
|----------------------------------------------|------------------------|-------------------|-------|---------------|------------------|--|--|--|
| Туре:                                        | Residential            |                   |       | 94            |                  |  |  |  |
| Туре:                                        | Semi Detached          | (Half             |       | <u>Layout</u> |                  |  |  |  |
|                                              | Duplex)                | Finished Floor Ar | ea    | Beds:         | 3(12)            |  |  |  |
| Fown:                                        | Calgary                | Abv Sqft:         | 1,076 | Baths:        | 2.5 (2 1)        |  |  |  |
| Built:                                       | 2022                   | Low Sqft:         |       | Style:        | Bungalow,Side by |  |  |  |
| nformation                                   |                        | Ttl Sqft:         | 1,076 |               | Side             |  |  |  |
| z Ar:                                        | 3,326 sqft             |                   |       |               |                  |  |  |  |
| hape:                                        |                        |                   |       | Parking       |                  |  |  |  |
|                                              |                        |                   |       | Ttl Park:     | 2                |  |  |  |
|                                              |                        |                   |       | Garage Sz:    | 2                |  |  |  |
| 55:                                          |                        |                   |       | 5             |                  |  |  |  |
| at: Back Lane,Back Yard,No Neighbours Behind |                        |                   |       |               |                  |  |  |  |
| Feat:                                        | Double Garage Detached |                   |       |               |                  |  |  |  |