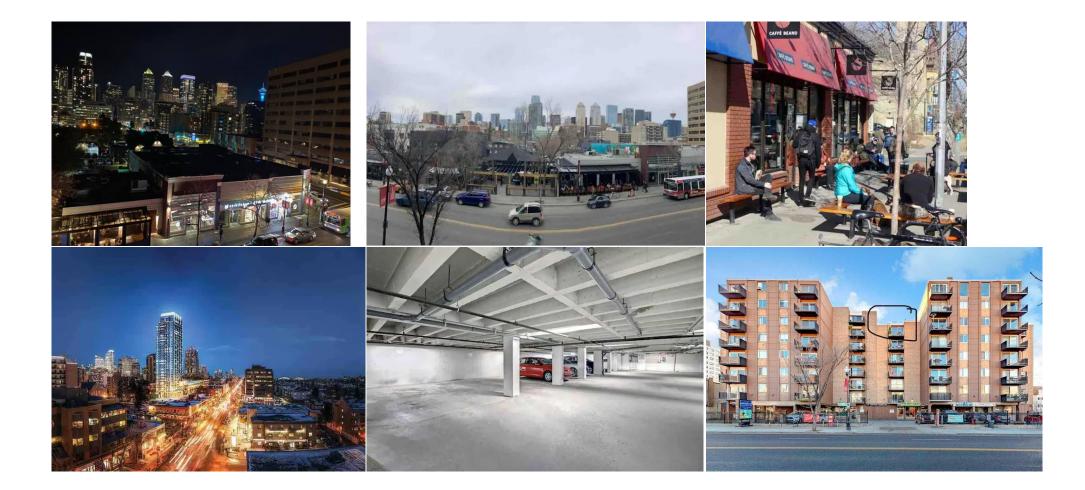

## 519 17 Avenue #750, Calgary T2S 0A9

| MLS®#:  | A2107380 | Area:   | Cliff Bungalow | Listing<br>Date: | 02/12/24      | List Price: <b>\$331,000</b> |
|---------|----------|---------|----------------|------------------|---------------|------------------------------|
| Status: | Active   | County: | Calgary        | Change:          | -\$9k, 08-May | Association: Fort McMurray   |

| Condo Fee:<br><b>\$593</b>                      |                                                                                                                                           | Title:<br><b>Fee Simple</b><br>Fee Freq:<br><b>Monthly</b>                                                                                                                                                                            |                                                                                                                                                                                                       | Zoning:<br>C-COR1 f3.0h23                                                                                                                                                                                                                                                                                                                                                                                                                                                                                       |
|-------------------------------------------------|-------------------------------------------------------------------------------------------------------------------------------------------|---------------------------------------------------------------------------------------------------------------------------------------------------------------------------------------------------------------------------------------|-------------------------------------------------------------------------------------------------------------------------------------------------------------------------------------------------------|-----------------------------------------------------------------------------------------------------------------------------------------------------------------------------------------------------------------------------------------------------------------------------------------------------------------------------------------------------------------------------------------------------------------------------------------------------------------------------------------------------------------|
| Legal Desc:                                     | 0714961                                                                                                                                   |                                                                                                                                                                                                                                       | Remarks                                                                                                                                                                                               |                                                                                                                                                                                                                                                                                                                                                                                                                                                                                                                 |
| Pub Rmks:<br>Inclusions:<br>Property Listed By: | someone, who will equa<br>building has no construc<br>the city. It's also perfect<br>of cabinets. In the bathr<br>comes with a secure und | lly cherish it. Located at the intersection immediately above you! The l<br>ty designed for cross ventilation, v<br>room, enjoy a relaxing soak in the t<br>derground parking space, in-suite l<br>y on Airbnb booking for quicker po | ection of 17th Avenue and Broadway<br>living room features large windows t<br>which is a blessing in the summer mo<br>tub and the convenience of two sinks<br>laundry, and is sold fully furnished. I | relocating and looking to pass this amazing top-floor unit onto<br>y (4th Street), of its own kind this penthouse in this eight-story<br>that fill the space with light & privacy and unobstructed scenic view of<br>onths. The kitchen is updated with granite countertops and has plenty<br>cs. Both bedrooms face south, flooding them with sunlight. The unit<br>Previously, till Feb 2024, it was leased for \$2,200 a month without<br>is restricting to take fresh booking for busy July/Aug. months and |