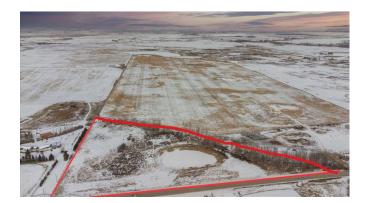

## 253032 TOWNSHIP ROAD 244 , Rural Wheatland County T1P 1H5

| MLS®#:  | A2107448 | Area:   | NONE             | Listing<br>Date: | 02/13/24 | List Price: <b>\$450,000</b> |
|---------|----------|---------|------------------|------------------|----------|------------------------------|
| Status: | Active   | County: | Wheatland County | Change:          | None     | Association: Fort McMurray   |

|                                                                                      |              | General Information<br>Prop Type:<br>Sub Type:<br>City/Town:Year Built:<br>Lot Information<br>Lot Sz Ar:<br>Lot Shape:Access:<br>Lot Feat:<br>Park Feat: | Land<br>Residential Land<br>Rural Wheatland<br>County<br>O<br>308,840 sqft  | <u>Finished Floor Area</u><br>Abv Sqft:<br>Low Sqft:<br>Ttl Sqft: | 0                  | DOM<br>96<br>Layout<br>Beds:<br>Baths:<br>Style:<br>Parking<br>Ttl Park:<br>Garage Sz: | 0<br>0.0 (0 0)<br>0  |    |  |  |  |  |  |
|--------------------------------------------------------------------------------------|--------------|----------------------------------------------------------------------------------------------------------------------------------------------------------|-----------------------------------------------------------------------------|-------------------------------------------------------------------|--------------------|----------------------------------------------------------------------------------------|----------------------|----|--|--|--|--|--|
| Utilities and Features                                                               |              |                                                                                                                                                          |                                                                             |                                                                   |                    |                                                                                        |                      |    |  |  |  |  |  |
| Roof:<br>Heating:<br>Sewer:<br>Ext Feat:<br>Kitchen Appl:<br>Int Feat:<br>Utilities: |              |                                                                                                                                                          | Constru<br>Flooring<br>Water S<br><b>Well</b><br>Fnd/Bsn<br>Room Informatio | ı:<br>ource:<br>nt:                                               |                    |                                                                                        |                      |    |  |  |  |  |  |
| Room                                                                                 | <u>Level</u> | <u>Dimensions</u>                                                                                                                                        | <u>Dimensions</u> <u>Room</u><br>Legal/Tax/Financia                         |                                                                   | <u>Level</u><br>al |                                                                                        | Dimensions           |    |  |  |  |  |  |
| Title:<br>Fee Simple<br>Legal Desc:                                                  |              | Zoning:<br>CR                                                                                                                                            |                                                                             |                                                                   |                    |                                                                                        |                      |    |  |  |  |  |  |
| -                                                                                    |              |                                                                                                                                                          | Remarks                                                                     |                                                                   |                    |                                                                                        |                      |    |  |  |  |  |  |
| Pub Rmks:<br>Inclusions:<br>Property Listed By:                                      |              | 1E Acreage. Build Your Drea<br>d Well. Power. Treed Border<br>ate                                                                                        |                                                                             |                                                                   |                    |                                                                                        | nsets. Nature's Pond | l. |  |  |  |  |  |