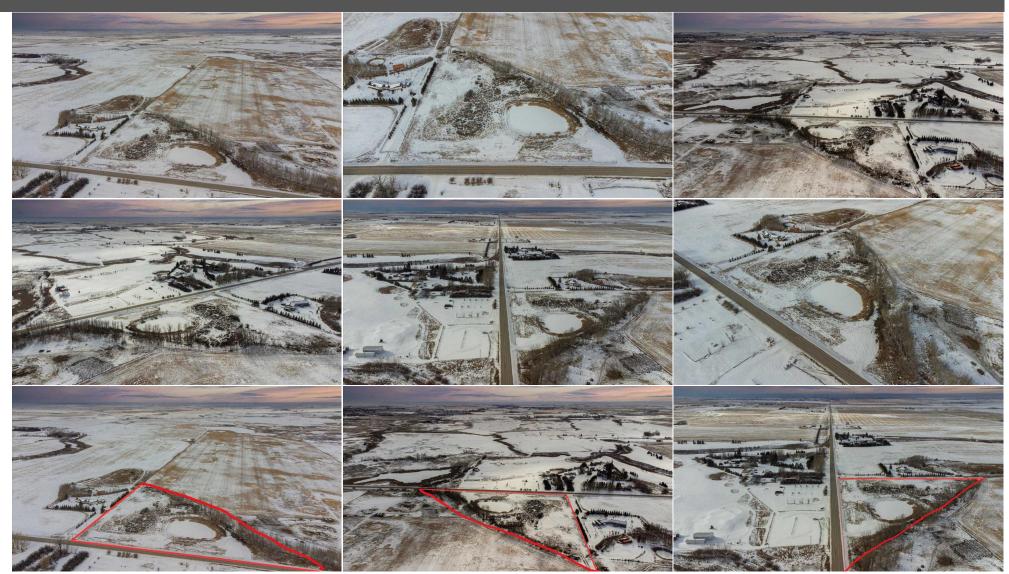

## 253032 TOWNSHIP ROAD 244 , Rural Wheatland County T1P 1H5

| MLS®#:  | A2107448 | Area:   | NONE             | Listing<br>Date: | 02/13/24 | List Price: <b>\$450,000</b> |
|---------|----------|---------|------------------|------------------|----------|------------------------------|
| Status: | Active   | County: | Wheatland County | Change:          | None     | Association: Fort McMurray   |

|                                                                                      |              | General Information<br>Prop Type:<br>Sub Type:<br>City/Town:Year Built:<br>Lot Information<br>Lot Sz Ar:<br>Lot Shape:Access:<br>Lot Feat:<br>Park Feat: | Land<br>Residential Land<br>Rural Wheatland<br>County<br>O<br>308,840 sqft  | <u>Finished Floor Area</u><br>Abv Sqft:<br>Low Sqft:<br>Ttl Sqft: | 0                  | DOM<br>96<br>Layout<br>Beds:<br>Baths:<br>Style:<br>Parking<br>Ttl Park:<br>Garage Sz: | 0<br>0.0 (0 0)<br>0  |    |  |  |  |  |  |
|--------------------------------------------------------------------------------------|--------------|----------------------------------------------------------------------------------------------------------------------------------------------------------|-----------------------------------------------------------------------------|-------------------------------------------------------------------|--------------------|----------------------------------------------------------------------------------------|----------------------|----|--|--|--|--|--|
| Utilities and Features                                                               |              |                                                                                                                                                          |                                                                             |                                                                   |                    |                                                                                        |                      |    |  |  |  |  |  |
| Roof:<br>Heating:<br>Sewer:<br>Ext Feat:<br>Kitchen Appl:<br>Int Feat:<br>Utilities: |              |                                                                                                                                                          | Constru<br>Flooring<br>Water S<br><b>Well</b><br>Fnd/Bsn<br>Room Informatio | ı:<br>ource:<br>nt:                                               |                    |                                                                                        |                      |    |  |  |  |  |  |
| Room                                                                                 | <u>Level</u> | <u>Dimensions</u>                                                                                                                                        | <u>Dimensions</u> <u>Room</u><br>Legal/Tax/Financia                         |                                                                   | <u>Level</u><br>al |                                                                                        | Dimensions           |    |  |  |  |  |  |
| Title:<br>Fee Simple<br>Legal Desc:                                                  |              | Zoning:<br>CR                                                                                                                                            |                                                                             |                                                                   |                    |                                                                                        |                      |    |  |  |  |  |  |
| -                                                                                    |              |                                                                                                                                                          | Remarks                                                                     |                                                                   |                    |                                                                                        |                      |    |  |  |  |  |  |
| Pub Rmks:<br>Inclusions:<br>Property Listed By:                                      |              | 1E Acreage. Build Your Drea<br>d Well. Power. Treed Border<br>ate                                                                                        |                                                                             |                                                                   |                    |                                                                                        | nsets. Nature's Pond | l. |  |  |  |  |  |