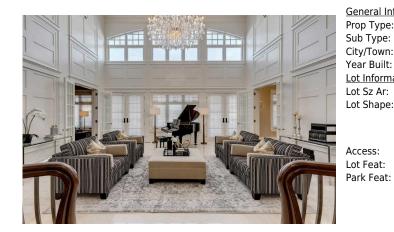

| eral Information |             |                   |           | DOM           |           |  |
|------------------|-------------|-------------------|-----------|---------------|-----------|--|
| о Туре:          | Residential |                   |           | 265           |           |  |
| Type:            | Detached    |                   |           | <u>Layout</u> |           |  |
| /Town:           | Calgary     | Finished Floor Ar | <u>ea</u> | Beds:         | 5(41)     |  |
| r Built:         | 2010        | Abv Sqft:         | 9,578     | Baths:        | 6.0 (4 4) |  |
| Information      |             | Low Sqft:         |           | Style:        | 2 Storey  |  |
| Sz Ar:           | 36,285 sqft | Ttl Sqft:         | 9,578     |               |           |  |
| Shape:           |             |                   |           | Parking       |           |  |
|                  |             |                   |           | Ttl Park:     | 10        |  |
|                  |             |                   |           | Garage Sz:    | 5         |  |