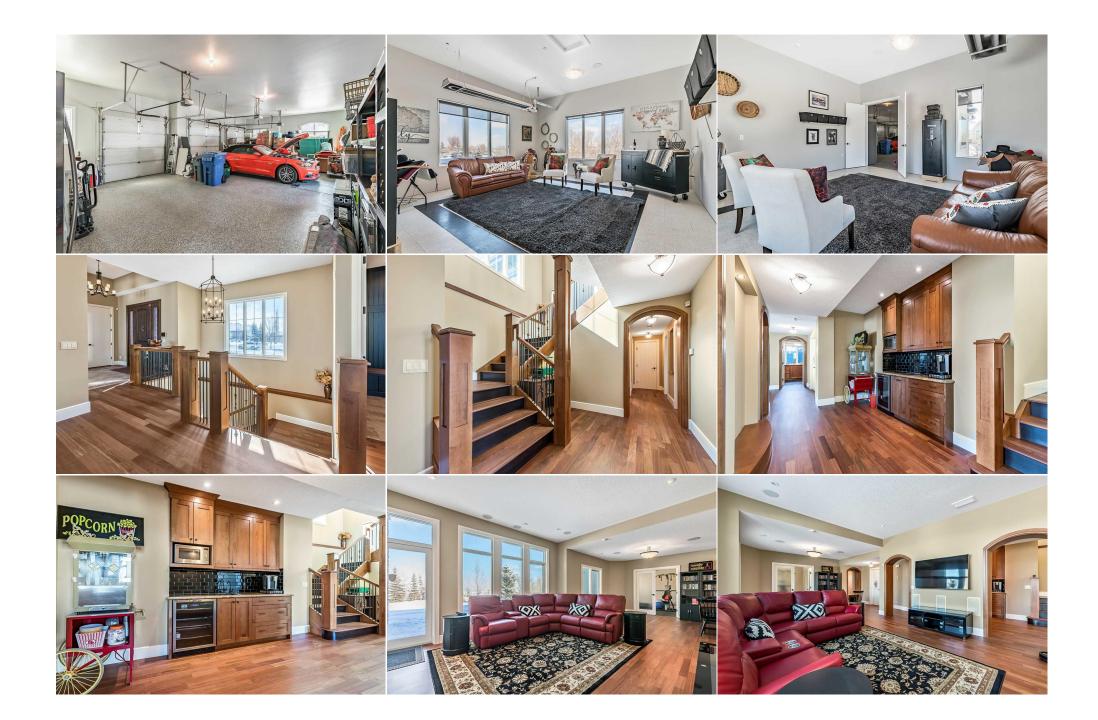

pitch roof peeks enhanced by Gem Lighting to Grand Entry that welcomes you to a spacious main floor with expansive windows overlooking large private yard and nature. Beautiful hardwood flooring throughout, a raised living room showcasing a stunning high slate water wall, and a two-sided gas fireplace shared with the dining room with access to large, covered deck surround by views all day long. The kitchen... truly the "heart of this home", where your family comes together after a long day has a great flow, plenty of room for multiple cooks to chop, dice, and share a glass of wine around the massive island with eye catching granite, storage and seating. S/S appliances, lots of cabinets, and walk in pantry. Just off the kitchen enjoy the peace and quiet of a magnificent light-filled sunroom /sitting room. The primary bedroom offers a large walk-in closet and gorgeous ensuite. A second bedroom, office, and hobby room, 3 piece bath w/steam shower complete the main. The lower level is professionally finished walk out with access to the exposed aggregate patio and private fully landscaped, irrigated big yard surrounded by nature and sounds of birds. Inside enjoy so much space and heated floors offers family fun entertainment, from bar, large family room, rec room, gym, two more bedrooms and 3-piece bath a lot of storage. Enjoy the Attached triple garage with in-floor heat PLUS bonus "workshop" / "man cave" / or "home office offering the same tranquil back yard views. Under this space is also a built-in shed with access from the back yard to store all your tools PLUS 220 power! Walk the pathways offered by Heritage Pointe Golf Course and quick access to all the amenities and within minutes to South Health Campus. Welcome Home! 4 TV and Electrical Control System, Security System w/Contract. Royal LePage Solutions