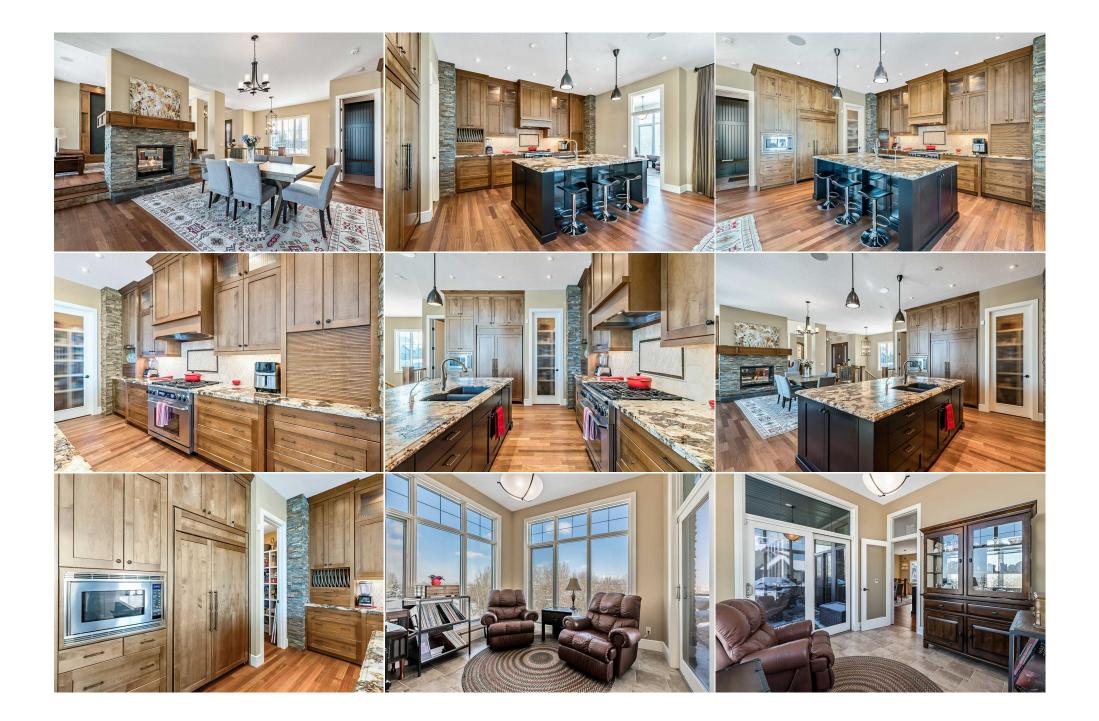

pitch roof peeks enhanced by Gem Lighting to Grand Entry that welcomes you to a spacious main floor with expansive windows overlooking large private yard and nature. Beautiful hardwood flooring throughout, a raised living room showcasing a stunning high slate water wall, and a two-sided gas fireplace shared with the dining room with access to large, covered deck surround by views all day long. The kitchen... truly the "heart of this home", where your family comes together after a long day has a great flow, plenty of room for multiple cooks to chop, dice, and share a glass of wine around the massive island with eye catching granite, storage and seating. S/S appliances, lots of cabinets, and walk in pantry. Just off the kitchen enjoy the peace and quiet of a magnificent light-filled sunroom /sitting room. The primary bedroom offers a large walk-in closet and gorgeous ensuite. A second bedroom, office, and hobby room, 3 piece bath w/steam shower complete the main. The lower level is professionally finished walk out with access to the exposed aggregate patio and private fully landscaped, irrigated big yard surrounded by nature and sounds of birds. Inside enjoy so much space and heated floors offers family fun entertainment, from bar, large family room, rec room, gym, two more bedrooms and 3-piece bath a lot of storage. Enjoy the Attached triple garage with in-floor heat PLUS bonus "workshop" / "man cave" / or "home office offering the same tranquil back yard views. Under this space is also a built-in shed with access from the back yard to store all your tools PLUS 220 power! Walk the pathways offered by Heritage Pointe Golf Course and quick access to all the amenities and within minutes to South Health Campus. Welcome Home! 4 TV and Electrical Control System, Security System w/Contract. Royal LePage Solutions