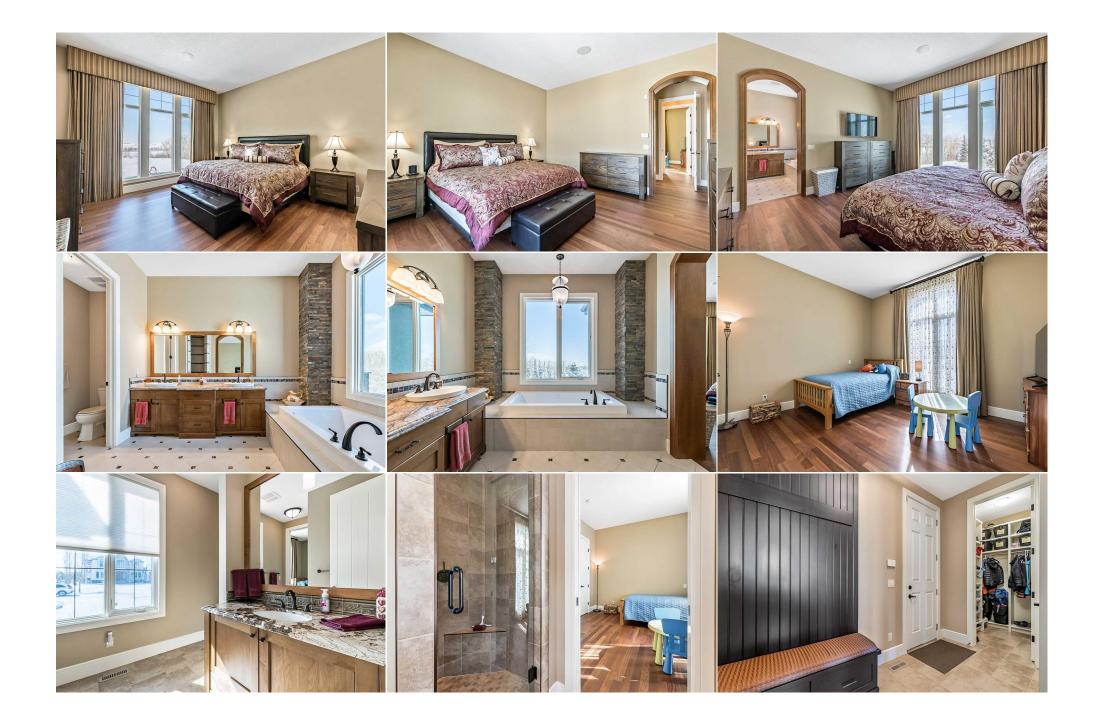

| Bedroom<br>Other<br>3pc Bathroom<br>3pc Bathroom | Basement<br>Basement<br>Main<br>Basement    | 11`9" x 13`7"<br>8`10" x 9`8"<br>7`5" x 9`9"<br>5`3" x 8`10"               | Bedroom<br>Furnace/Utility Room<br>5pc Bathroom                               | Basement<br>Basement<br>Main                              | 12`1" x 12`5"<br>8`8" x 24`4"<br>10`3" x 15`2"                                                                                                                               |  |  |
|--------------------------------------------------|---------------------------------------------|----------------------------------------------------------------------------|-------------------------------------------------------------------------------|-----------------------------------------------------------|------------------------------------------------------------------------------------------------------------------------------------------------------------------------------|--|--|
|                                                  |                                             |                                                                            | Legal/Tax/Financial                                                           |                                                           |                                                                                                                                                                              |  |  |
| Condo Fee:                                       |                                             | Title:                                                                     |                                                                               | Zoning:                                                   |                                                                                                                                                                              |  |  |
| \$575                                            |                                             | Fee Simple                                                                 |                                                                               | RC                                                        |                                                                                                                                                                              |  |  |
|                                                  |                                             | Fee Freq:                                                                  |                                                                               |                                                           |                                                                                                                                                                              |  |  |
|                                                  |                                             | Monthly                                                                    |                                                                               |                                                           |                                                                                                                                                                              |  |  |
| Legal Desc:                                      | 1010422                                     |                                                                            |                                                                               |                                                           |                                                                                                                                                                              |  |  |
|                                                  | Remarks                                     |                                                                            |                                                                               |                                                           |                                                                                                                                                                              |  |  |
| Pub Rmks:                                        | bungalow situated o<br>pitch roof peeks enh | n one of the largest lots in Heritage<br>anced by Gem Lighting to Grand Er | e Pointe offers something for everyor<br>htry that welcomes you to a spacious | e in your family. The home<br>main floor with expansive v | sive 4 bedroom, 3 bathroom, walkout<br>offers a high degree curb appeal with high<br>windows overlooking large private yard and<br>a two-sided gas fireplace shared with the |  |  |

pitch roof peeks enhanced by Gem Lighting to Grand Entry that welcomes you to a spacious main floor with expansive windows overlooking large private yard and nature. Beautiful hardwood flooring throughout, a raised living room showcasing a stunning high slate water wall, and a two-sided gas fireplace shared with the dining room with access to large, covered deck surround by views all day long. The kitchen... truly the "heart of this home", where your family comes together after a long day has a great flow, plenty of room for multiple cooks to chop, dice, and share a glass of wine around the massive island with eye catching granite, storage and seating. S/S appliances, lots of cabinets, and walk in pantry. Just off the kitchen enjoy the peace and quiet of a magnificent light-filled sunroom /sitting room. The primary bedroom offers a large walk-in closet and gorgeous ensuite. A second bedroom, office, and hobby room, 3 piece bath w/steam shower complete the main. The lower level is professionally finished walk out with access to the exposed aggregate patio and private fully landscaped, irrigated big yard surrounded by nature and sounds of birds. Inside enjoy so much space and heated floors offers family fun entertainment, from bar, large family room, rec room, gym, two more bedrooms and 3-piece bath a lot of storage. Enjoy the Attached triple garage with in-floor heat PLUS bonus "workshop" / "man cave" / or "home office offering the same tranquil back yard views. Under this space is also a built-in shed with access from the back yard to store all your tools PLUS 220 power! Walk the pathways offered by Heritage Pointe Golf Course and quick access to all the amenities and within minutes to South Health Campus. Welcome Home! 4 TV and Electrical Control System, Security System w/Contract. Royal LePage Solutions