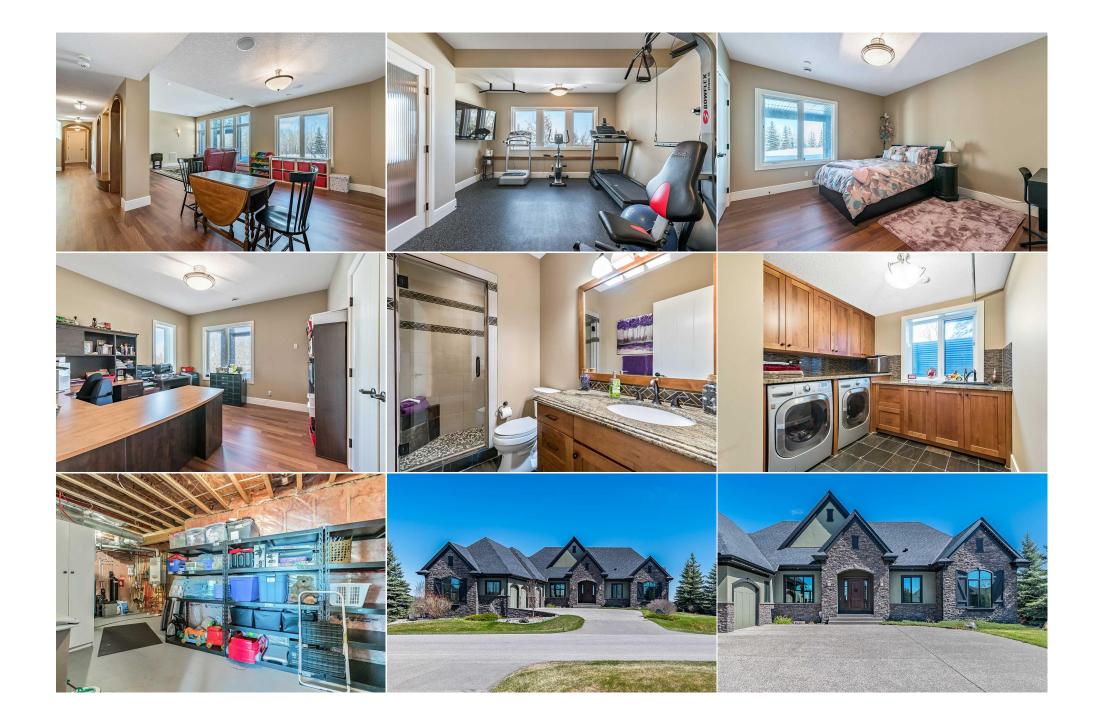

pitch roof peeks enhanced by Gem Lighting to Grand Entry that welcomes you to a spacious main floor with expansive windows overlooking large private yard and nature. Beautiful hardwood flooring throughout, a raised living room showcasing a stunning high slate water wall, and a two-sided gas fireplace shared with the dining room with access to large, covered deck surround by views all day long. The kitchen... truly the "heart of this home", where your family comes together after a long day has a great flow, plenty of room for multiple cooks to chop, dice, and share a glass of wine around the massive island with eye catching granite, storage and seating. S/S appliances, lots of cabinets, and walk in pantry. Just off the kitchen enjoy the peace and quiet of a magnificent light-filled sunroom /sitting room. The primary bedroom offers a large walk-in closet and gorgeous ensuite. A second bedroom, office, and hobby room, 3 piece bath w/steam shower complete the main. The lower level is professionally finished walk out with access to the exposed aggregate patio and private fully landscaped, irrigated big yard surrounded by nature and sounds of birds. Inside enjoy so much space and heated floors offers family fun entertainment, from bar, large family room, rec room, gym, two more bedrooms and 3-piece bath a lot of storage. Enjoy the Attached triple garage with in-floor heat PLUS bonus "workshop" / "man cave" / or "home office offering the same tranquil back yard views. Under this space is also a built-in shed with access from the back yard to store all your tools PLUS 220 power! Walk the pathways offered by Heritage Pointe Golf Course and quick access to all the amenities and within minutes to South Health Campus. Welcome Home! 4 TV and Electrical Control System, Security System w/Contract. Royal LePage Solutions