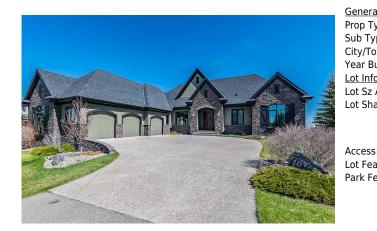

## 16 RANCHE Drive, Heritage Pointe T1S4K1

| MLS®#:  | A2107678 | Area:   | NONE             | Listing<br>Date: | 03/07/24 | List Price: <b>\$1,650,000</b> |
|---------|----------|---------|------------------|------------------|----------|--------------------------------|
| Status: | Active   | County: | Foothills County | Change:          | None     | Association: Fort McMurray     |

| eral Information  |                                                                                                    |                    |                | DOM           |           |  |  |
|-------------------|----------------------------------------------------------------------------------------------------|--------------------|----------------|---------------|-----------|--|--|
| Type:             | Residential                                                                                        |                    |                | 73            |           |  |  |
| Type:             | Detached                                                                                           |                    |                | <u>Layout</u> |           |  |  |
| Town:             | Heritage Pointe                                                                                    | Finished Floor Are | <u>ea</u>      | Beds:         | 4 (2 2 )  |  |  |
| Built:            | 2010                                                                                               | Abv Sqft:          | 2,550          | Baths:        | 3.0 (3 0) |  |  |
| <u>nformation</u> |                                                                                                    | Low Sqft:          |                | Style:        | Bungalow  |  |  |
| Sz Ar:            | 23,680 sqft                                                                                        | Ttl Sqft:          | 2,550          |               |           |  |  |
| Shape:            |                                                                                                    |                    |                | Parking       |           |  |  |
|                   |                                                                                                    |                    |                | Ttl Park:     | 6         |  |  |
|                   |                                                                                                    |                    |                | Garage Sz:    | 1         |  |  |
| SS:               |                                                                                                    |                    |                |               |           |  |  |
| eat:              | Back Yard,Backs o                                                                                  | n to Park/Green Sp | ace,Cul-De-Sac |               |           |  |  |
| Feat:             | Driveway,Front Drive,Garage Door Opener,Garage Faces Front,Insulated,Oversized,Paved,Triple Garage |                    |                |               |           |  |  |