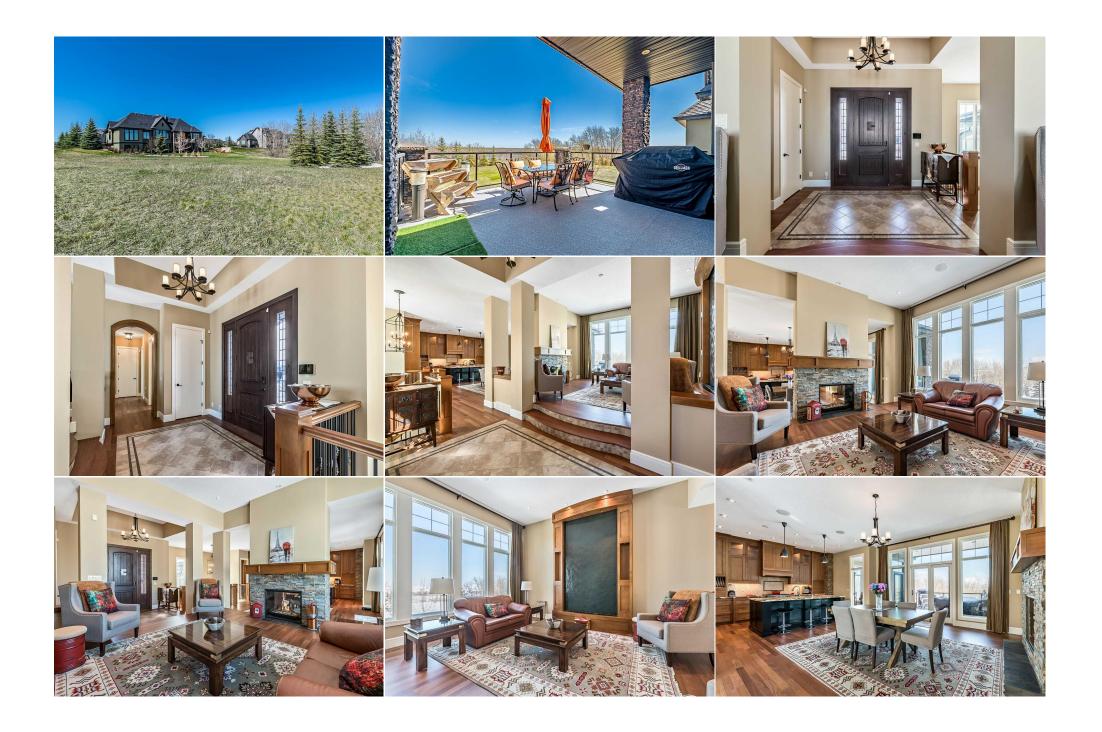

| Bedroom<br>Other<br>3pc Bathroom<br>3pc Bathroom | Basement<br>Basement<br>Main<br>Basement    | 11`9" x 13`7"<br>8`10" x 9`8"<br>7`5" x 9`9"<br>5`3" x 8`10"               | Bedroom<br>Furnace/Utility Room<br>5pc Bathroom                               | Basement<br>Basement<br>Main                              | 12`1" x 12`5"<br>8`8" x 24`4"<br>10`3" x 15`2"                                                                                                                               |  |  |
|--------------------------------------------------|---------------------------------------------|----------------------------------------------------------------------------|-------------------------------------------------------------------------------|-----------------------------------------------------------|------------------------------------------------------------------------------------------------------------------------------------------------------------------------------|--|--|
|                                                  |                                             |                                                                            | Legal/Tax/Financial                                                           |                                                           |                                                                                                                                                                              |  |  |
| Condo Fee:                                       |                                             | Title:                                                                     |                                                                               | Zoning:                                                   |                                                                                                                                                                              |  |  |
| \$575                                            |                                             | Fee Simple                                                                 |                                                                               | RC                                                        |                                                                                                                                                                              |  |  |
|                                                  |                                             | Fee Freq:                                                                  |                                                                               |                                                           |                                                                                                                                                                              |  |  |
|                                                  |                                             | Monthly                                                                    |                                                                               |                                                           |                                                                                                                                                                              |  |  |
| Legal Desc:                                      | 1010422                                     |                                                                            |                                                                               |                                                           |                                                                                                                                                                              |  |  |
|                                                  | Remarks                                     |                                                                            |                                                                               |                                                           |                                                                                                                                                                              |  |  |
| Pub Rmks:                                        | bungalow situated o<br>pitch roof peeks enh | n one of the largest lots in Heritage<br>anced by Gem Lighting to Grand Er | e Pointe offers something for everyor<br>htry that welcomes you to a spacious | e in your family. The home<br>main floor with expansive v | sive 4 bedroom, 3 bathroom, walkout<br>offers a high degree curb appeal with high<br>windows overlooking large private yard and<br>a two-sided gas fireplace shared with the |  |  |

pitch roof peeks enhanced by Gem Lighting to Grand Entry that welcomes you to a spacious main floor with expansive windows overlooking large private yard and nature. Beautiful hardwood flooring throughout, a raised living room showcasing a stunning high slate water wall, and a two-sided gas fireplace shared with the dining room with access to large, covered deck surround by views all day long. The kitchen... truly the "heart of this home", where your family comes together after a long day has a great flow, plenty of room for multiple cooks to chop, dice, and share a glass of wine around the massive island with eye catching granite, storage and seating. S/S appliances, lots of cabinets, and walk in pantry. Just off the kitchen enjoy the peace and quiet of a magnificent light-filled sunroom /sitting room. The primary bedroom offers a large walk-in closet and gorgeous ensuite. A second bedroom, office, and hobby room, 3 piece bath w/steam shower complete the main. The lower level is professionally finished walk out with access to the exposed aggregate patio and private fully landscaped, irrigated big yard surrounded by nature and sounds of birds. Inside enjoy so much space and heated floors offers family fun entertainment, from bar, large family room, rec room, gym, two more bedrooms and 3-piece bath a lot of storage. Enjoy the Attached triple garage with in-floor heat PLUS bonus "workshop" / "man cave" / or "home office offering the same tranquil back yard views. Under this space is also a built-in shed with access from the back yard to store all your tools PLUS 220 power! Walk the pathways offered by Heritage Pointe Golf Course and quick access to all the amenities and within minutes to South Health Campus. Welcome Home! 4 TV and Electrical Control System, Security System w/Contract. Royal LePage Solutions