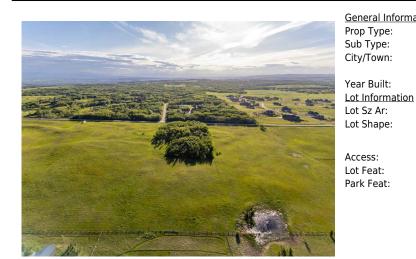

Room Level **Dimensions** Room Level **Dimensions** 

Legal/Tax/Financial

Title: Zoning: **Fee Simple** A-GEN

9512360 Legal Desc: Remarks

BEARSPAW LAND OPPORTUNITY || Located just minutes West of Calgary on paved roads is this incredible 39.69 acre parcel with Ag General zoning. With a blend of

native prairie pasture, a bluff of trees for privacy and a gentle sloping hillside, this property is well suited for a natural walkout. The land use allows for 2 dwellings, an accessory building up to 10,010 square feet and 20 animal units. It is an ideal property for those wanting the benefits and space of rural living with the location and convenience that comes with being close to Calgary and Cochrane. A drilled well is nicely situated on the land for your future development or grazing needs. GST is applicable.