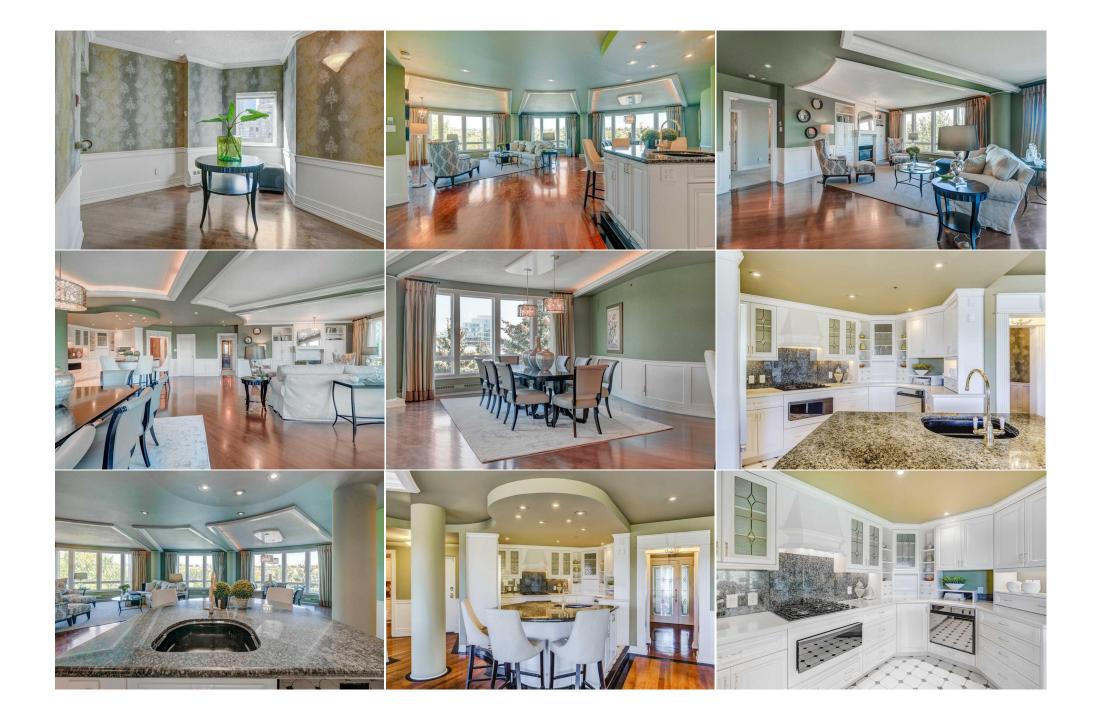

## 400 EAU CLAIRE Avenue #6501, Calgary T2P 4X2

| MLS®#:  | A2108206 | Area:   | Eau Claire | Listing<br>Date: | 02/18/24 | List Price: <b>\$1,785,000</b> |
|---------|----------|---------|------------|------------------|----------|--------------------------------|
| Status: | Active   | County: | Calgary    | Change:          | None     | Association: Fort McMurray     |

| eneral Information   | -                                                                                                          |                      |                    | DOM                      |           |  |  |  |
|----------------------|------------------------------------------------------------------------------------------------------------|----------------------|--------------------|--------------------------|-----------|--|--|--|
| op Type:             | Residential                                                                                                |                      |                    | 91                       |           |  |  |  |
| ıb Type:             | Apartment                                                                                                  |                      |                    | Layout                   |           |  |  |  |
| ty/Town:             | Calgary                                                                                                    | Finished Floor Area  |                    | Beds:                    | 2 (2 )    |  |  |  |
| ar Built:            | 1995                                                                                                       | Abv Sqft:            | 2,705              | Baths:                   | 2.5 (2 1) |  |  |  |
| <u>t Information</u> |                                                                                                            | Low Sqft:            |                    | Style:                   | Penthouse |  |  |  |
| t Sz Ar:             |                                                                                                            | Ttl Sqft:            | 2,705              |                          |           |  |  |  |
| t Shape:             |                                                                                                            |                      |                    | Parking                  |           |  |  |  |
|                      |                                                                                                            |                      |                    | Ttl Park:                | 2         |  |  |  |
|                      |                                                                                                            |                      |                    | Garage Sz:               | 2         |  |  |  |
| cess:                |                                                                                                            |                      |                    | 5                        |           |  |  |  |
| t Feat:              | Cul-De-Sac,No N                                                                                            | leighbours Behind,La | ndscaped,Undergrou | und Sprinklers,Private,T | reed      |  |  |  |
| rk Feat:             | Additional Parking,Garage Door Opener,Guest,Heated Garage,Owned,Parkade,Side By<br>Side,Titled,Underground |                      |                    |                          |           |  |  |  |
|                      |                                                                                                            |                      |                    |                          |           |  |  |  |

Utilities and Features

| Roof: Flat Torch Membrane,Asphalt Shingle      |                                                                                         |                                                                                                                                        | Construction:                                                                                                               |                                                                 |                                                                            |  |  |
|------------------------------------------------|-----------------------------------------------------------------------------------------|----------------------------------------------------------------------------------------------------------------------------------------|-----------------------------------------------------------------------------------------------------------------------------|-----------------------------------------------------------------|----------------------------------------------------------------------------|--|--|
| Heating:                                       | Boiler,Natural Gas                                                                      |                                                                                                                                        | Brick,Concrete,Stucco<br>Flooring:                                                                                          |                                                                 |                                                                            |  |  |
| Sewer:                                         | Public Sewer                                                                            |                                                                                                                                        |                                                                                                                             |                                                                 |                                                                            |  |  |
| Ext Feat:                                      | Awning(s), Barbecue, Courtyard, Lighting                                                | ,Private                                                                                                                               | Carpet,Ceramic Tile,Hardwood<br>Water Source:                                                                               |                                                                 |                                                                            |  |  |
|                                                | Entrance                                                                                |                                                                                                                                        |                                                                                                                             |                                                                 |                                                                            |  |  |
|                                                |                                                                                         |                                                                                                                                        | Public<br>Fnd/Bsmt:                                                                                                         |                                                                 |                                                                            |  |  |
|                                                |                                                                                         |                                                                                                                                        |                                                                                                                             |                                                                 |                                                                            |  |  |
|                                                |                                                                                         |                                                                                                                                        | Poured Concrete                                                                                                             | Poured Concrete                                                 |                                                                            |  |  |
| Kitchen Appl:                                  | Ruit-In Ovan Ruit-In P                                                                  | etrigerator Central Air Conditione                                                                                                     | er.Convection Oven Dishwasher.Ga                                                                                            | rade Control(s).Garburator.                                     | Gas Cooktop,Range Hood,Warming                                             |  |  |
| Int Feat:                                      | Drawer,Washer/Dryer S<br>Beamed Ceilings,Bidet,                                         | tacked,Water Softener,Window C<br>Bookcases,Breakfast Bar,Built-in                                                                     | Coverings                                                                                                                   | rganizers,Double Vanity,Ele                                     | evator,French Door,Kitchen Island,No Animal                                |  |  |
|                                                | Drawer,Washer/Dryer S<br>Beamed Ceilings,Bidet,                                         | tacked,Water Softener,Window C<br>Bookcases,Breakfast Bar,Built-in                                                                     | Coverings<br>Features,Central Vacuum,Closet O                                                                               | rganizers,Double Vanity,Ele                                     |                                                                            |  |  |
| Int Feat:                                      | Drawer,Washer/Dryer S<br>Beamed Ceilings,Bidet,                                         | tacked,Water Softener,Window C<br>Bookcases,Breakfast Bar,Built-in                                                                     | Coverings<br>Features,Central Vacuum,Closet O<br>ing,Soaking Tub,Walk-In Closet(s),                                         | rganizers,Double Vanity,Ele                                     |                                                                            |  |  |
| Int Feat:<br>Utilities:                        | Drawer,Washer/Dryer S<br>Beamed Ceilings,Bidet,<br>Home,No Smoking Hom                  | tacked,Water Softener,Window (<br>Bookcases,Breakfast Bar,Built-in<br>e,Open Floorplan,Recessed Light                                  | Coverings<br>Features,Central Vacuum,Closet O<br>ing,Soaking Tub,Walk-In Closet(s),<br>Room Information                     | rganizers,Double Vanity,Ele<br>Wired for Sound                  | evator,French Door,Kitchen Island,No Animal                                |  |  |
| Int Feat:<br>Utilities:<br>                    | Drawer,Washer/Dryer S<br>Beamed Ceilings,Bidet,<br>Home,No Smoking Hom<br>Level         | itacked,Water Softener,Window (<br>Bookcases,Breakfast Bar,Built-in<br>le,Open Floorplan,Recessed Light<br>Dimensions                  | Coverings<br>Features,Central Vacuum,Closet O<br>ting,Soaking Tub,Walk-In Closet(s),<br>Room Information<br><u>Room</u>     | rganizers,Double Vanity,Ele<br>Wired for Sound<br>Level         | evator,French Door,Kitchen Island,No Animal<br>Dimensions                  |  |  |
| Int Feat:<br>Utilities:<br>Room<br>Living Room | Drawer,Washer/Dryer S<br>Beamed Ceilings,Bidet,<br>Home,No Smoking Hom<br>Level<br>Main | itacked,Water Softener,Window (<br>Bookcases,Breakfast Bar,Built-in<br>le,Open Floorplan,Recessed Light<br>Dimensions<br>31`2" x 28`8" | Coverings<br>Features,Central Vacuum,Closet O<br>ting,Soaking Tub,Walk-In Closet(s),<br>Room Information<br>Room<br>Kitchen | rganizers,Double Vanity,Ele<br>Wired for Sound<br>Level<br>Main | Evator,French Door,Kitchen Island,No Animal<br>Dimensions<br>13`2" x 12`4" |  |  |