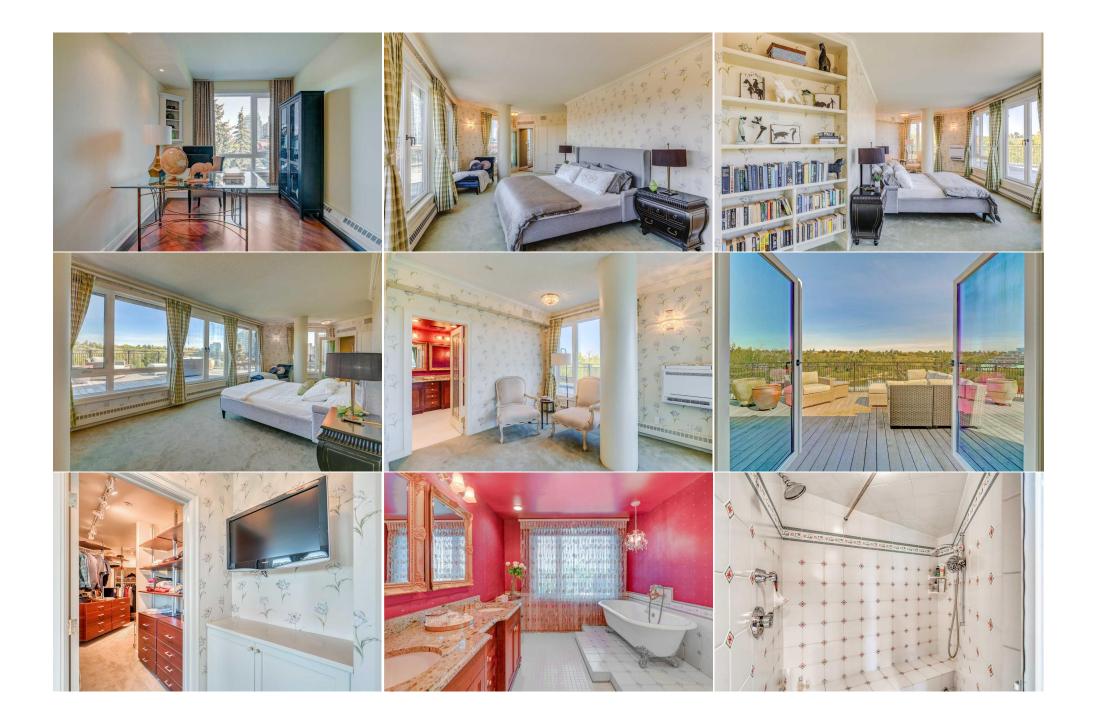

## 400 EAU CLAIRE Avenue #6501, Calgary T2P 4X2

| MLS®#:  | A2108206 | Area:   | Eau Claire | Listing<br>Date: | 02/18/24 | List Price: <b>\$1,785,000</b> |
|---------|----------|---------|------------|------------------|----------|--------------------------------|
| Status: | Active   | County: | Calgary    | Change:          | None     | Association: Fort McMurray     |

| eneral Information   | -                                                                                                          |                      |                    | DOM                      |           |  |  |  |
|----------------------|------------------------------------------------------------------------------------------------------------|----------------------|--------------------|--------------------------|-----------|--|--|--|
| op Type:             | Residential                                                                                                |                      |                    | 91                       |           |  |  |  |
| ıb Type:             | Apartment                                                                                                  |                      |                    | Layout                   |           |  |  |  |
| ty/Town:             | Calgary                                                                                                    | Finished Floor Area  |                    | Beds:                    | 2 (2 )    |  |  |  |
| ar Built:            | 1995                                                                                                       | Abv Sqft:            | 2,705              | Baths:                   | 2.5 (2 1) |  |  |  |
| <u>t Information</u> |                                                                                                            | Low Sqft:            |                    | Style:                   | Penthouse |  |  |  |
| t Sz Ar:             |                                                                                                            | Ttl Sqft:            | 2,705              |                          |           |  |  |  |
| t Shape:             |                                                                                                            |                      |                    | Parking                  |           |  |  |  |
|                      |                                                                                                            |                      |                    | Ttl Park:                | 2         |  |  |  |
|                      |                                                                                                            |                      |                    | Garage Sz:               | 2         |  |  |  |
| cess:                |                                                                                                            |                      |                    | 5                        |           |  |  |  |
| t Feat:              | Cul-De-Sac,No N                                                                                            | leighbours Behind,La | ndscaped,Undergrou | und Sprinklers,Private,T | reed      |  |  |  |
| rk Feat:             | Additional Parking,Garage Door Opener,Guest,Heated Garage,Owned,Parkade,Side By<br>Side,Titled,Underground |                      |                    |                          |           |  |  |  |
|                      |                                                                                                            |                      |                    |                          |           |  |  |  |

Utilities and Features

| Roof: Flat Torch Membrane,Asphalt Shingle      |                                                                                         |                                                                                                                                        | Construction:                                                                                                               |                                                                 |                                                                            |  |  |
|------------------------------------------------|-----------------------------------------------------------------------------------------|----------------------------------------------------------------------------------------------------------------------------------------|-----------------------------------------------------------------------------------------------------------------------------|-----------------------------------------------------------------|----------------------------------------------------------------------------|--|--|
| Heating:                                       | Boiler,Natural Gas                                                                      |                                                                                                                                        | Brick,Concrete,Stucco<br>Flooring:                                                                                          |                                                                 |                                                                            |  |  |
| Sewer:                                         | Public Sewer                                                                            |                                                                                                                                        |                                                                                                                             |                                                                 |                                                                            |  |  |
| Ext Feat:                                      | Awning(s), Barbecue, Courtyard, Lighting                                                | ,Private                                                                                                                               | Carpet,Ceramic Tile,Hardwood<br>Water Source:                                                                               |                                                                 |                                                                            |  |  |
|                                                | Entrance                                                                                |                                                                                                                                        |                                                                                                                             |                                                                 |                                                                            |  |  |
|                                                |                                                                                         |                                                                                                                                        | Public<br>Fnd/Bsmt:                                                                                                         |                                                                 |                                                                            |  |  |
|                                                |                                                                                         |                                                                                                                                        |                                                                                                                             |                                                                 |                                                                            |  |  |
|                                                |                                                                                         |                                                                                                                                        | Poured Concrete                                                                                                             | Poured Concrete                                                 |                                                                            |  |  |
| Kitchen Appl:                                  | Ruit-In Ovan Ruit-In P                                                                  | etrigerator Central Air Conditione                                                                                                     | er.Convection Oven Dishwasher.Ga                                                                                            | rade Control(s).Garburator.                                     | Gas Cooktop,Range Hood,Warming                                             |  |  |
| Int Feat:                                      | Drawer,Washer/Dryer S<br>Beamed Ceilings,Bidet,                                         | tacked,Water Softener,Window C<br>Bookcases,Breakfast Bar,Built-in                                                                     | Coverings                                                                                                                   | rganizers,Double Vanity,Ele                                     | evator,French Door,Kitchen Island,No Animal                                |  |  |
|                                                | Drawer,Washer/Dryer S<br>Beamed Ceilings,Bidet,                                         | tacked,Water Softener,Window C<br>Bookcases,Breakfast Bar,Built-in                                                                     | Coverings<br>Features,Central Vacuum,Closet O                                                                               | rganizers,Double Vanity,Ele                                     |                                                                            |  |  |
| Int Feat:                                      | Drawer,Washer/Dryer S<br>Beamed Ceilings,Bidet,                                         | tacked,Water Softener,Window C<br>Bookcases,Breakfast Bar,Built-in                                                                     | Coverings<br>Features,Central Vacuum,Closet O<br>ing,Soaking Tub,Walk-In Closet(s),                                         | rganizers,Double Vanity,Ele                                     |                                                                            |  |  |
| Int Feat:<br>Utilities:                        | Drawer,Washer/Dryer S<br>Beamed Ceilings,Bidet,<br>Home,No Smoking Hom                  | tacked,Water Softener,Window (<br>Bookcases,Breakfast Bar,Built-in<br>e,Open Floorplan,Recessed Light                                  | Coverings<br>Features,Central Vacuum,Closet O<br>ing,Soaking Tub,Walk-In Closet(s),<br>Room Information                     | rganizers,Double Vanity,Ele<br>Wired for Sound                  | evator,French Door,Kitchen Island,No Animal                                |  |  |
| Int Feat:<br>Utilities:<br>                    | Drawer,Washer/Dryer S<br>Beamed Ceilings,Bidet,<br>Home,No Smoking Hom<br>Level         | itacked,Water Softener,Window (<br>Bookcases,Breakfast Bar,Built-in<br>le,Open Floorplan,Recessed Light<br>Dimensions                  | Coverings<br>Features,Central Vacuum,Closet O<br>ting,Soaking Tub,Walk-In Closet(s),<br>Room Information<br><u>Room</u>     | rganizers,Double Vanity,Ele<br>Wired for Sound<br>Level         | evator,French Door,Kitchen Island,No Animal<br>Dimensions                  |  |  |
| Int Feat:<br>Utilities:<br>Room<br>Living Room | Drawer,Washer/Dryer S<br>Beamed Ceilings,Bidet,<br>Home,No Smoking Hom<br>Level<br>Main | itacked,Water Softener,Window (<br>Bookcases,Breakfast Bar,Built-in<br>le,Open Floorplan,Recessed Light<br>Dimensions<br>31`2" x 28`8" | Coverings<br>Features,Central Vacuum,Closet O<br>ting,Soaking Tub,Walk-In Closet(s),<br>Room Information<br>Room<br>Kitchen | rganizers,Double Vanity,Ele<br>Wired for Sound<br>Level<br>Main | Evator,French Door,Kitchen Island,No Animal<br>Dimensions<br>13`2" x 12`4" |  |  |

| 2pc Bathroom<br>Laundry      | Main<br>Main | 8`6" x 6`9"<br>9`2" x 8`1"                                 | <b>4pc Ensuite bath<br/>Balcony</b><br>Legal/Tax/Financial | Main<br>Second             | 12`0" x 8`7"<br>35`0" x 12`0" |  |
|------------------------------|--------------|------------------------------------------------------------|------------------------------------------------------------|----------------------------|-------------------------------|--|
| Condo Fee:<br><b>\$2,018</b> |              | Title:<br><b>Fee Simple</b><br>Fee Freq:<br><b>Monthly</b> |                                                            | Zoning:<br>DC (pre 1P2007) |                               |  |
| Legal Desc:                  | 9512180      | · · · · · · · · · · · · · · · · · · ·                      | Remarks                                                    |                            |                               |  |
| •                            |              |                                                            |                                                            |                            |                               |  |