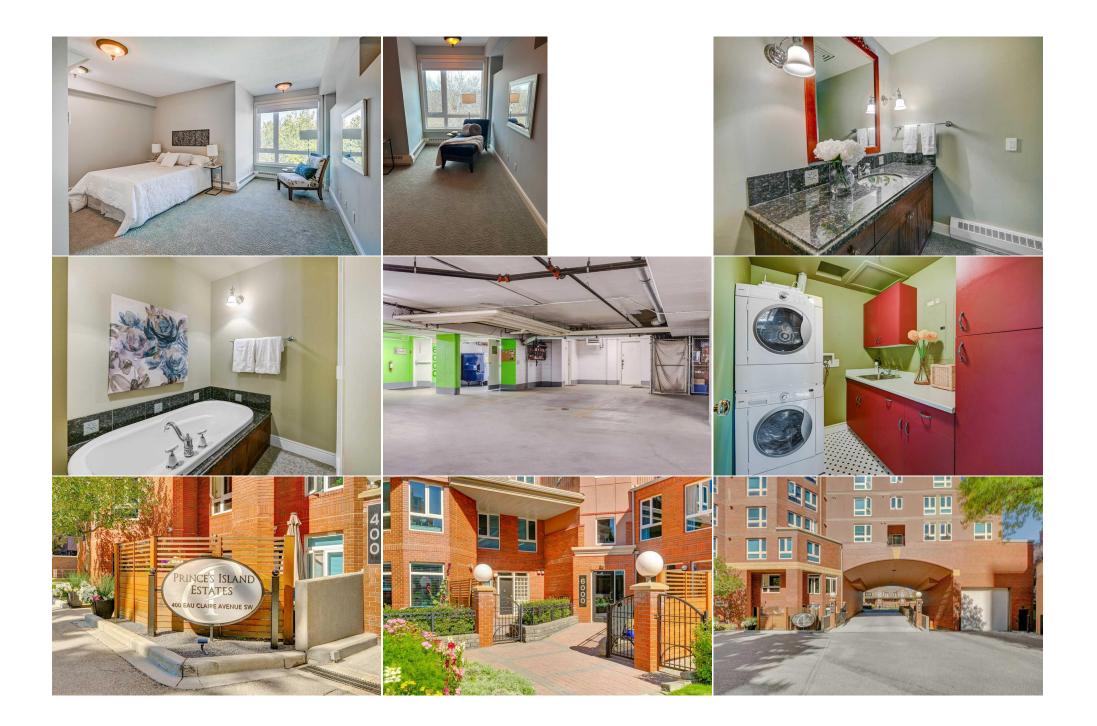

| eneral Information   | -                                                                                                          |                      |                    | DOM                      |           |  |  |  |
|----------------------|------------------------------------------------------------------------------------------------------------|----------------------|--------------------|--------------------------|-----------|--|--|--|
| op Type:             | Residential                                                                                                |                      |                    | 91                       |           |  |  |  |
| ıb Type:             | Apartment                                                                                                  |                      |                    | Layout                   |           |  |  |  |
| ty/Town:             | Calgary                                                                                                    | Finished Floor Area  |                    | Beds:                    | 2 (2 )    |  |  |  |
| ar Built:            | 1995                                                                                                       | Abv Sqft:            | 2,705              | Baths:                   | 2.5 (2 1) |  |  |  |
| <u>t Information</u> |                                                                                                            | Low Sqft:            |                    | Style:                   | Penthouse |  |  |  |
| t Sz Ar:             |                                                                                                            | Ttl Sqft:            | 2,705              |                          |           |  |  |  |
| t Shape:             |                                                                                                            |                      |                    | Parking                  |           |  |  |  |
|                      |                                                                                                            |                      |                    | Ttl Park:                | 2         |  |  |  |
|                      |                                                                                                            |                      |                    | Garage Sz:               | 2         |  |  |  |
| cess:                |                                                                                                            |                      |                    | 5                        |           |  |  |  |
| t Feat:              | Cul-De-Sac,No N                                                                                            | leighbours Behind,La | ndscaped,Undergrou | und Sprinklers,Private,T | reed      |  |  |  |
| rk Feat:             | Additional Parking,Garage Door Opener,Guest,Heated Garage,Owned,Parkade,Side By<br>Side,Titled,Underground |                      |                    |                          |           |  |  |  |
|                      |                                                                                                            |                      |                    |                          |           |  |  |  |

Utilities and Features

| Roof: Flat Torch Membrane,Asphalt Shingle      |                                                                                         |                                                                                                                                        | Construction:                                                                                                               |                                                                 |                                                                            |  |  |
|------------------------------------------------|-----------------------------------------------------------------------------------------|----------------------------------------------------------------------------------------------------------------------------------------|-----------------------------------------------------------------------------------------------------------------------------|-----------------------------------------------------------------|----------------------------------------------------------------------------|--|--|
| Heating:                                       | Boiler,Natural Gas                                                                      |                                                                                                                                        | Brick,Concrete,Stucco<br>Flooring:                                                                                          |                                                                 |                                                                            |  |  |
| Sewer:                                         | Public Sewer                                                                            |                                                                                                                                        |                                                                                                                             |                                                                 |                                                                            |  |  |
| Ext Feat:                                      | Awning(s), Barbecue, Courtyard, Lighting                                                | ,Private                                                                                                                               | Carpet,Ceramic Tile,Hardwood<br>Water Source:                                                                               |                                                                 |                                                                            |  |  |
|                                                | Entrance                                                                                |                                                                                                                                        |                                                                                                                             |                                                                 |                                                                            |  |  |
|                                                |                                                                                         |                                                                                                                                        | Public<br>Fnd/Bsmt:                                                                                                         |                                                                 |                                                                            |  |  |
|                                                |                                                                                         |                                                                                                                                        |                                                                                                                             |                                                                 |                                                                            |  |  |
|                                                |                                                                                         |                                                                                                                                        | Poured Concrete                                                                                                             | Poured Concrete                                                 |                                                                            |  |  |
| Kitchen Appl:                                  | Ruit-In Ovan Ruit-In P                                                                  | etrigerator Central Air Conditione                                                                                                     | er.Convection Oven Dishwasher.Ga                                                                                            | rade Control(s).Garburator.                                     | Gas Cooktop,Range Hood,Warming                                             |  |  |
| Int Feat:                                      | Drawer,Washer/Dryer S<br>Beamed Ceilings,Bidet,                                         | tacked,Water Softener,Window C<br>Bookcases,Breakfast Bar,Built-in                                                                     | Coverings                                                                                                                   | rganizers,Double Vanity,Ele                                     | evator,French Door,Kitchen Island,No Animal                                |  |  |
|                                                | Drawer,Washer/Dryer S<br>Beamed Ceilings,Bidet,                                         | tacked,Water Softener,Window C<br>Bookcases,Breakfast Bar,Built-in                                                                     | Coverings<br>Features,Central Vacuum,Closet O                                                                               | rganizers,Double Vanity,Ele                                     |                                                                            |  |  |
| Int Feat:                                      | Drawer,Washer/Dryer S<br>Beamed Ceilings,Bidet,                                         | tacked,Water Softener,Window C<br>Bookcases,Breakfast Bar,Built-in                                                                     | Coverings<br>Features,Central Vacuum,Closet O<br>ing,Soaking Tub,Walk-In Closet(s),                                         | rganizers,Double Vanity,Ele                                     |                                                                            |  |  |
| Int Feat:<br>Utilities:                        | Drawer,Washer/Dryer S<br>Beamed Ceilings,Bidet,<br>Home,No Smoking Hom                  | tacked,Water Softener,Window (<br>Bookcases,Breakfast Bar,Built-in<br>e,Open Floorplan,Recessed Light                                  | Coverings<br>Features,Central Vacuum,Closet O<br>ing,Soaking Tub,Walk-In Closet(s),<br>Room Information                     | rganizers,Double Vanity,Ele<br>Wired for Sound                  | evator,French Door,Kitchen Island,No Animal                                |  |  |
| Int Feat:<br>Utilities:<br>                    | Drawer,Washer/Dryer S<br>Beamed Ceilings,Bidet,<br>Home,No Smoking Hom<br>Level         | itacked,Water Softener,Window (<br>Bookcases,Breakfast Bar,Built-in<br>le,Open Floorplan,Recessed Light<br>Dimensions                  | Coverings<br>Features,Central Vacuum,Closet O<br>ting,Soaking Tub,Walk-In Closet(s),<br>Room Information<br><u>Room</u>     | rganizers,Double Vanity,Ele<br>Wired for Sound<br>Level         | evator,French Door,Kitchen Island,No Animal<br>Dimensions                  |  |  |
| Int Feat:<br>Utilities:<br>Room<br>Living Room | Drawer,Washer/Dryer S<br>Beamed Ceilings,Bidet,<br>Home,No Smoking Hom<br>Level<br>Main | itacked,Water Softener,Window (<br>Bookcases,Breakfast Bar,Built-in<br>le,Open Floorplan,Recessed Light<br>Dimensions<br>31`2" x 28`8" | Coverings<br>Features,Central Vacuum,Closet O<br>ting,Soaking Tub,Walk-In Closet(s),<br>Room Information<br>Room<br>Kitchen | rganizers,Double Vanity,Ele<br>Wired for Sound<br>Level<br>Main | Evator,French Door,Kitchen Island,No Animal<br>Dimensions<br>13`2" x 12`4" |  |  |

| 2pc Bathroom<br>Laundry      | Main<br>Main | 8`6" x 6`9"<br>9`2" x 8`1"                                 | <b>4pc Ensuite bath<br/>Balcony</b><br>Legal/Tax/Financial | Main<br>Second             | 12`0" x 8`7"<br>35`0" x 12`0" |  |
|------------------------------|--------------|------------------------------------------------------------|------------------------------------------------------------|----------------------------|-------------------------------|--|
| Condo Fee:<br><b>\$2,018</b> |              | Title:<br><b>Fee Simple</b><br>Fee Freq:<br><b>Monthly</b> |                                                            | Zoning:<br>DC (pre 1P2007) |                               |  |
| Legal Desc:                  | 9512180      | · · · · · · · · · · · · · · · · · · ·                      | Remarks                                                    |                            |                               |  |
| •                            |              |                                                            |                                                            |                            |                               |  |