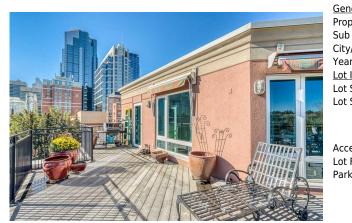

## 400 EAU CLAIRE Avenue #6501, Calgary T2P 4X2

| MLS®#:  | A2108206 | Area:   | Eau Claire | Listing<br>Date: | 02/18/24 | List Price: <b>\$1,785,000</b> |
|---------|----------|---------|------------|------------------|----------|--------------------------------|
| Status: | Active   | County: | Calgary    | Change:          | None     | Association: Fort McMurray     |

| eneral Information   | -                                                                                                          |                      |                    | DOM                      |           |  |  |  |
|----------------------|------------------------------------------------------------------------------------------------------------|----------------------|--------------------|--------------------------|-----------|--|--|--|
| op Type:             | Residential                                                                                                |                      |                    | 91                       |           |  |  |  |
| ıb Type:             | Apartment                                                                                                  |                      |                    | Layout                   |           |  |  |  |
| ty/Town:             | Calgary                                                                                                    | Finished Floor Area  |                    | Beds:                    | 2 (2 )    |  |  |  |
| ar Built:            | 1995                                                                                                       | Abv Sqft:            | 2,705              | Baths:                   | 2.5 (2 1) |  |  |  |
| <u>t Information</u> |                                                                                                            | Low Sqft:            |                    | Style:                   | Penthouse |  |  |  |
| t Sz Ar:             |                                                                                                            | Ttl Sqft:            | 2,705              |                          |           |  |  |  |
| t Shape:             |                                                                                                            |                      |                    | Parking                  |           |  |  |  |
|                      |                                                                                                            |                      |                    | Ttl Park:                | 2         |  |  |  |
|                      |                                                                                                            |                      |                    | Garage Sz:               | 2         |  |  |  |
| cess:                |                                                                                                            |                      |                    | 5                        |           |  |  |  |
| t Feat:              | Cul-De-Sac,No N                                                                                            | leighbours Behind,La | ndscaped,Undergrou | und Sprinklers,Private,T | reed      |  |  |  |
| rk Feat:             | Additional Parking,Garage Door Opener,Guest,Heated Garage,Owned,Parkade,Side By<br>Side,Titled,Underground |                      |                    |                          |           |  |  |  |
|                      |                                                                                                            |                      |                    |                          |           |  |  |  |

Utilities and Features

| Roof: Flat Torch Membrane,Asphalt Shingle      |                                                                                         |                                                                                                                                        | Construction:                                                                                                               |                                                                 |                                                                            |  |  |
|------------------------------------------------|-----------------------------------------------------------------------------------------|----------------------------------------------------------------------------------------------------------------------------------------|-----------------------------------------------------------------------------------------------------------------------------|-----------------------------------------------------------------|----------------------------------------------------------------------------|--|--|
| Heating:                                       | Boiler,Natural Gas                                                                      |                                                                                                                                        | Brick,Concrete,Stucco<br>Flooring:                                                                                          |                                                                 |                                                                            |  |  |
| Sewer:                                         | Public Sewer                                                                            |                                                                                                                                        |                                                                                                                             |                                                                 |                                                                            |  |  |
| Ext Feat:                                      | Awning(s), Barbecue, Courtyard, Lighting                                                | ,Private                                                                                                                               | Carpet,Ceramic Tile,Hardwood<br>Water Source:                                                                               |                                                                 |                                                                            |  |  |
|                                                | Entrance                                                                                |                                                                                                                                        |                                                                                                                             |                                                                 |                                                                            |  |  |
|                                                |                                                                                         |                                                                                                                                        | Public<br>Fnd/Bsmt:                                                                                                         |                                                                 |                                                                            |  |  |
|                                                |                                                                                         |                                                                                                                                        |                                                                                                                             |                                                                 |                                                                            |  |  |
|                                                |                                                                                         |                                                                                                                                        | Poured Concrete                                                                                                             | Poured Concrete                                                 |                                                                            |  |  |
| Kitchen Appl:                                  | Ruit-In Ovan Ruit-In P                                                                  | etrigerator Central Air Conditione                                                                                                     | er.Convection Oven Dishwasher.Ga                                                                                            | rade Control(s).Garburator.                                     | Gas Cooktop,Range Hood,Warming                                             |  |  |
| Int Feat:                                      | Drawer,Washer/Dryer S<br>Beamed Ceilings,Bidet,                                         | tacked,Water Softener,Window C<br>Bookcases,Breakfast Bar,Built-in                                                                     | Coverings                                                                                                                   | rganizers,Double Vanity,Ele                                     | evator,French Door,Kitchen Island,No Animal                                |  |  |
|                                                | Drawer,Washer/Dryer S<br>Beamed Ceilings,Bidet,                                         | tacked,Water Softener,Window C<br>Bookcases,Breakfast Bar,Built-in                                                                     | Coverings<br>Features,Central Vacuum,Closet O                                                                               | rganizers,Double Vanity,Ele                                     |                                                                            |  |  |
| Int Feat:                                      | Drawer,Washer/Dryer S<br>Beamed Ceilings,Bidet,                                         | tacked,Water Softener,Window C<br>Bookcases,Breakfast Bar,Built-in                                                                     | Coverings<br>Features,Central Vacuum,Closet O<br>ing,Soaking Tub,Walk-In Closet(s),                                         | rganizers,Double Vanity,Ele                                     |                                                                            |  |  |
| Int Feat:<br>Utilities:                        | Drawer,Washer/Dryer S<br>Beamed Ceilings,Bidet,<br>Home,No Smoking Hom                  | tacked,Water Softener,Window (<br>Bookcases,Breakfast Bar,Built-in<br>e,Open Floorplan,Recessed Light                                  | Coverings<br>Features,Central Vacuum,Closet O<br>ing,Soaking Tub,Walk-In Closet(s),<br>Room Information                     | rganizers,Double Vanity,Ele<br>Wired for Sound                  | evator,French Door,Kitchen Island,No Animal                                |  |  |
| Int Feat:<br>Utilities:<br>                    | Drawer,Washer/Dryer S<br>Beamed Ceilings,Bidet,<br>Home,No Smoking Hom<br>Level         | itacked,Water Softener,Window (<br>Bookcases,Breakfast Bar,Built-in<br>le,Open Floorplan,Recessed Light<br>Dimensions                  | Coverings<br>Features,Central Vacuum,Closet O<br>ting,Soaking Tub,Walk-In Closet(s),<br>Room Information<br><u>Room</u>     | rganizers,Double Vanity,Ele<br>Wired for Sound<br>Level         | evator,French Door,Kitchen Island,No Animal<br>Dimensions                  |  |  |
| Int Feat:<br>Utilities:<br>Room<br>Living Room | Drawer,Washer/Dryer S<br>Beamed Ceilings,Bidet,<br>Home,No Smoking Hom<br>Level<br>Main | itacked,Water Softener,Window (<br>Bookcases,Breakfast Bar,Built-in<br>le,Open Floorplan,Recessed Light<br>Dimensions<br>31`2" x 28`8" | Coverings<br>Features,Central Vacuum,Closet O<br>ting,Soaking Tub,Walk-In Closet(s),<br>Room Information<br>Room<br>Kitchen | rganizers,Double Vanity,Ele<br>Wired for Sound<br>Level<br>Main | Evator,French Door,Kitchen Island,No Animal<br>Dimensions<br>13`2" x 12`4" |  |  |