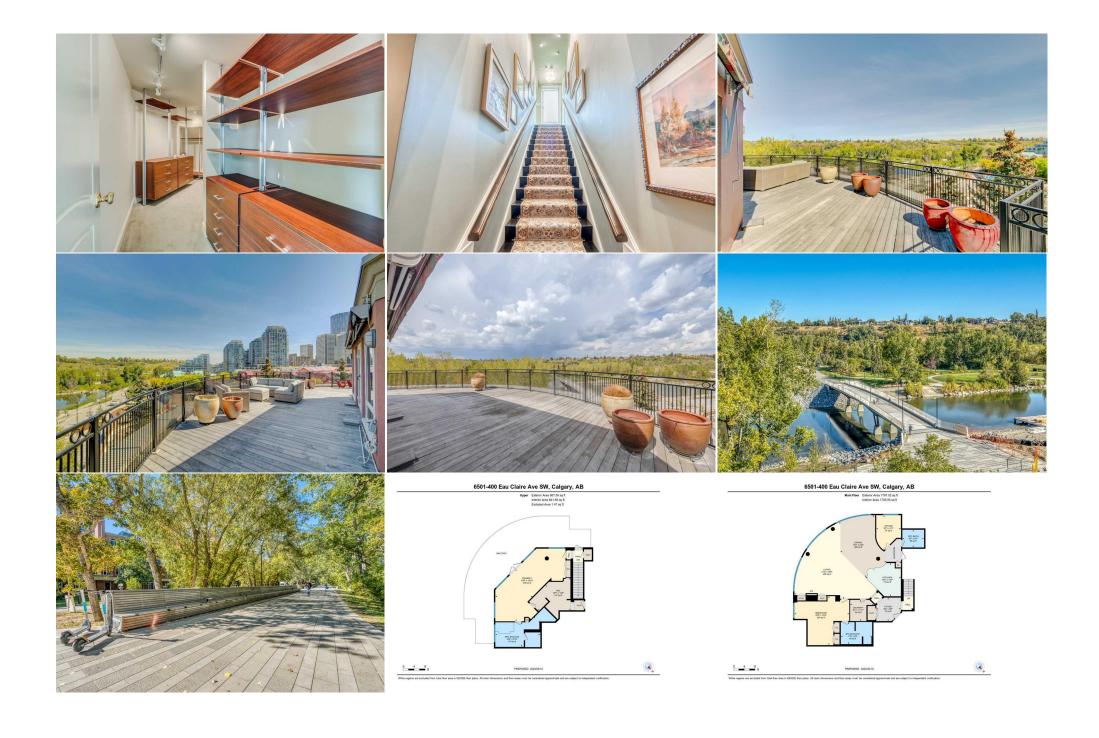

| eneral Information   | -                                                                                                          |                      |                    | DOM                      |           |  |  |  |
|----------------------|------------------------------------------------------------------------------------------------------------|----------------------|--------------------|--------------------------|-----------|--|--|--|
| op Type:             | Residential                                                                                                |                      |                    | 91                       |           |  |  |  |
| ıb Type:             | Apartment                                                                                                  |                      |                    | Layout                   |           |  |  |  |
| ty/Town:             | Calgary                                                                                                    | Finished Floor Area  |                    | Beds:                    | 2 (2 )    |  |  |  |
| ar Built:            | 1995                                                                                                       | Abv Sqft:            | 2,705              | Baths:                   | 2.5 (2 1) |  |  |  |
| <u>t Information</u> |                                                                                                            | Low Sqft:            |                    | Style:                   | Penthouse |  |  |  |
| t Sz Ar:             |                                                                                                            | Ttl Sqft:            | 2,705              |                          |           |  |  |  |
| t Shape:             |                                                                                                            |                      |                    | Parking                  |           |  |  |  |
|                      |                                                                                                            |                      |                    | Ttl Park:                | 2         |  |  |  |
|                      |                                                                                                            |                      |                    | Garage Sz:               | 2         |  |  |  |
| cess:                |                                                                                                            |                      |                    | 5                        |           |  |  |  |
| t Feat:              | Cul-De-Sac,No N                                                                                            | leighbours Behind,La | ndscaped,Undergrou | und Sprinklers,Private,T | reed      |  |  |  |
| rk Feat:             | Additional Parking,Garage Door Opener,Guest,Heated Garage,Owned,Parkade,Side By<br>Side,Titled,Underground |                      |                    |                          |           |  |  |  |
|                      |                                                                                                            |                      |                    |                          |           |  |  |  |

Utilities and Features

| Roof: Flat Torch Membrane,Asphalt Shingle      |                                                                                         |                                                                                                                                        | Construction:                                                                                                               |                                                                 |                                                                            |  |  |
|------------------------------------------------|-----------------------------------------------------------------------------------------|----------------------------------------------------------------------------------------------------------------------------------------|-----------------------------------------------------------------------------------------------------------------------------|-----------------------------------------------------------------|----------------------------------------------------------------------------|--|--|
| Heating:                                       | Boiler,Natural Gas                                                                      |                                                                                                                                        | Brick,Concrete,Stucco<br>Flooring:                                                                                          |                                                                 |                                                                            |  |  |
| Sewer:                                         | Public Sewer                                                                            |                                                                                                                                        |                                                                                                                             |                                                                 |                                                                            |  |  |
| Ext Feat:                                      | Awning(s), Barbecue, Courtyard, Lighting                                                | ,Private                                                                                                                               | Carpet,Ceramic Tile,Hardwood<br>Water Source:                                                                               |                                                                 |                                                                            |  |  |
|                                                | Entrance                                                                                |                                                                                                                                        |                                                                                                                             |                                                                 |                                                                            |  |  |
|                                                |                                                                                         |                                                                                                                                        | Public<br>Fnd/Bsmt:                                                                                                         |                                                                 |                                                                            |  |  |
|                                                |                                                                                         |                                                                                                                                        |                                                                                                                             |                                                                 |                                                                            |  |  |
|                                                |                                                                                         |                                                                                                                                        | Poured Concrete                                                                                                             | Poured Concrete                                                 |                                                                            |  |  |
| Kitchen Appl:                                  | Ruit-In Ovan Ruit-In P                                                                  | etrigerator Central Air Conditione                                                                                                     | er.Convection Oven Dishwasher.Ga                                                                                            | rade Control(s).Garburator.                                     | Gas Cooktop,Range Hood,Warming                                             |  |  |
| Int Feat:                                      | Drawer,Washer/Dryer S<br>Beamed Ceilings,Bidet,                                         | tacked,Water Softener,Window C<br>Bookcases,Breakfast Bar,Built-in                                                                     | Coverings                                                                                                                   | rganizers,Double Vanity,Ele                                     | evator,French Door,Kitchen Island,No Animal                                |  |  |
|                                                | Drawer,Washer/Dryer S<br>Beamed Ceilings,Bidet,                                         | tacked,Water Softener,Window C<br>Bookcases,Breakfast Bar,Built-in                                                                     | Coverings<br>Features,Central Vacuum,Closet O                                                                               | rganizers,Double Vanity,Ele                                     |                                                                            |  |  |
| Int Feat:                                      | Drawer,Washer/Dryer S<br>Beamed Ceilings,Bidet,                                         | tacked,Water Softener,Window C<br>Bookcases,Breakfast Bar,Built-in                                                                     | Coverings<br>Features,Central Vacuum,Closet O<br>ing,Soaking Tub,Walk-In Closet(s),                                         | rganizers,Double Vanity,Ele                                     |                                                                            |  |  |
| Int Feat:<br>Utilities:                        | Drawer,Washer/Dryer S<br>Beamed Ceilings,Bidet,<br>Home,No Smoking Hom                  | tacked,Water Softener,Window (<br>Bookcases,Breakfast Bar,Built-in<br>e,Open Floorplan,Recessed Light                                  | Coverings<br>Features,Central Vacuum,Closet O<br>ing,Soaking Tub,Walk-In Closet(s),<br>Room Information                     | rganizers,Double Vanity,Ele<br>Wired for Sound                  | evator,French Door,Kitchen Island,No Animal                                |  |  |
| Int Feat:<br>Utilities:<br>                    | Drawer,Washer/Dryer S<br>Beamed Ceilings,Bidet,<br>Home,No Smoking Hom<br>Level         | itacked,Water Softener,Window (<br>Bookcases,Breakfast Bar,Built-in<br>le,Open Floorplan,Recessed Light<br>Dimensions                  | Coverings<br>Features,Central Vacuum,Closet O<br>ting,Soaking Tub,Walk-In Closet(s),<br>Room Information<br><u>Room</u>     | rganizers,Double Vanity,Ele<br>Wired for Sound<br>Level         | evator,French Door,Kitchen Island,No Animal<br>Dimensions                  |  |  |
| Int Feat:<br>Utilities:<br>Room<br>Living Room | Drawer,Washer/Dryer S<br>Beamed Ceilings,Bidet,<br>Home,No Smoking Hom<br>Level<br>Main | itacked,Water Softener,Window (<br>Bookcases,Breakfast Bar,Built-in<br>le,Open Floorplan,Recessed Light<br>Dimensions<br>31`2" x 28`8" | Coverings<br>Features,Central Vacuum,Closet O<br>ting,Soaking Tub,Walk-In Closet(s),<br>Room Information<br>Room<br>Kitchen | rganizers,Double Vanity,Ele<br>Wired for Sound<br>Level<br>Main | Evator,French Door,Kitchen Island,No Animal<br>Dimensions<br>13`2" x 12`4" |  |  |

| 2pc Bathroom<br>Laundry      | Main<br>Main | 8`6" x 6`9"<br>9`2" x 8`1"                                 | <b>4pc Ensuite bath<br/>Balcony</b><br>Legal/Tax/Financial | Main<br>Second             | 12`0" x 8`7"<br>35`0" x 12`0" |  |
|------------------------------|--------------|------------------------------------------------------------|------------------------------------------------------------|----------------------------|-------------------------------|--|
| Condo Fee:<br><b>\$2,018</b> |              | Title:<br><b>Fee Simple</b><br>Fee Freq:<br><b>Monthly</b> |                                                            | Zoning:<br>DC (pre 1P2007) |                               |  |
| Legal Desc:                  | 9512180      | · · · · · · · · · · · · · · · · · · ·                      | Remarks                                                    |                            |                               |  |
| •                            |              |                                                            |                                                            |                            |                               |  |