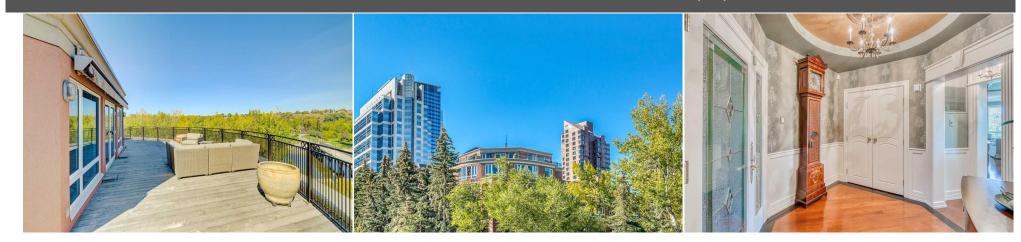

## 400 EAU CLAIRE Avenue #6501, Calgary T2P 4X2

| MLS®#:  | A2108206 | Area:   | Eau Claire | Listing<br>Date: | 02/18/24 | List Price: <b>\$1,785,000</b> |
|---------|----------|---------|------------|------------------|----------|--------------------------------|
| Status: | Active   | County: | Calgary    | Change:          | None     | Association: Fort McMurray     |

| eneral Information   | -                                                                                                          |                      |                    | DOM                      |           |  |  |  |
|----------------------|------------------------------------------------------------------------------------------------------------|----------------------|--------------------|--------------------------|-----------|--|--|--|
| op Type:             | Residential                                                                                                |                      |                    | 91                       |           |  |  |  |
| ıb Type:             | Apartment                                                                                                  |                      |                    | Layout                   |           |  |  |  |
| ty/Town:             | Calgary                                                                                                    | Finished Floor Area  |                    | Beds:                    | 2 (2 )    |  |  |  |
| ar Built:            | 1995                                                                                                       | Abv Sqft:            | 2,705              | Baths:                   | 2.5 (2 1) |  |  |  |
| <u>t Information</u> |                                                                                                            | Low Sqft:            |                    | Style:                   | Penthouse |  |  |  |
| t Sz Ar:             |                                                                                                            | Ttl Sqft:            | 2,705              |                          |           |  |  |  |
| t Shape:             |                                                                                                            |                      |                    | Parking                  |           |  |  |  |
|                      |                                                                                                            |                      |                    | Ttl Park:                | 2         |  |  |  |
|                      |                                                                                                            |                      |                    | Garage Sz:               | 2         |  |  |  |
| cess:                |                                                                                                            |                      |                    | 5                        |           |  |  |  |
| t Feat:              | Cul-De-Sac,No N                                                                                            | leighbours Behind,La | ndscaped,Undergrou | und Sprinklers,Private,T | reed      |  |  |  |
| rk Feat:             | Additional Parking,Garage Door Opener,Guest,Heated Garage,Owned,Parkade,Side By<br>Side,Titled,Underground |                      |                    |                          |           |  |  |  |
|                      |                                                                                                            |                      |                    |                          |           |  |  |  |

Utilities and Features

| Roof: Flat Torch Membrane,Asphalt Shingle      |                                                                                         |                                                                                                                                        | Construction:                                                                                                               |                                                                 |                                                                            |  |  |
|------------------------------------------------|-----------------------------------------------------------------------------------------|----------------------------------------------------------------------------------------------------------------------------------------|-----------------------------------------------------------------------------------------------------------------------------|-----------------------------------------------------------------|----------------------------------------------------------------------------|--|--|
| Heating:                                       | Boiler,Natural Gas                                                                      |                                                                                                                                        | Brick,Concrete,Stucco<br>Flooring:                                                                                          |                                                                 |                                                                            |  |  |
| Sewer:                                         | Public Sewer                                                                            |                                                                                                                                        |                                                                                                                             |                                                                 |                                                                            |  |  |
| Ext Feat:                                      | Awning(s), Barbecue, Courtyard, Lighting                                                | ,Private                                                                                                                               | Carpet,Ceramic Tile,Hardwood<br>Water Source:                                                                               |                                                                 |                                                                            |  |  |
|                                                | Entrance                                                                                |                                                                                                                                        |                                                                                                                             |                                                                 |                                                                            |  |  |
|                                                |                                                                                         |                                                                                                                                        | Public<br>Fnd/Bsmt:                                                                                                         |                                                                 |                                                                            |  |  |
|                                                |                                                                                         |                                                                                                                                        |                                                                                                                             |                                                                 |                                                                            |  |  |
|                                                |                                                                                         |                                                                                                                                        | Poured Concrete                                                                                                             | Poured Concrete                                                 |                                                                            |  |  |
| Kitchen Appl:                                  | Ruit-In Ovan Ruit-In P                                                                  | etrigerator Central Air Conditione                                                                                                     | er.Convection Oven Dishwasher.Ga                                                                                            | rade Control(s).Garburator.                                     | Gas Cooktop,Range Hood,Warming                                             |  |  |
| Int Feat:                                      | Drawer,Washer/Dryer S<br>Beamed Ceilings,Bidet,                                         | tacked,Water Softener,Window C<br>Bookcases,Breakfast Bar,Built-in                                                                     | Coverings                                                                                                                   | rganizers,Double Vanity,Ele                                     | evator,French Door,Kitchen Island,No Animal                                |  |  |
|                                                | Drawer,Washer/Dryer S<br>Beamed Ceilings,Bidet,                                         | tacked,Water Softener,Window C<br>Bookcases,Breakfast Bar,Built-in                                                                     | Coverings<br>Features,Central Vacuum,Closet O                                                                               | rganizers,Double Vanity,Ele                                     |                                                                            |  |  |
| Int Feat:                                      | Drawer,Washer/Dryer S<br>Beamed Ceilings,Bidet,                                         | tacked,Water Softener,Window C<br>Bookcases,Breakfast Bar,Built-in                                                                     | Coverings<br>Features,Central Vacuum,Closet O<br>ing,Soaking Tub,Walk-In Closet(s),                                         | rganizers,Double Vanity,Ele                                     |                                                                            |  |  |
| Int Feat:<br>Utilities:                        | Drawer,Washer/Dryer S<br>Beamed Ceilings,Bidet,<br>Home,No Smoking Hom                  | tacked,Water Softener,Window (<br>Bookcases,Breakfast Bar,Built-in<br>e,Open Floorplan,Recessed Light                                  | Coverings<br>Features,Central Vacuum,Closet O<br>ing,Soaking Tub,Walk-In Closet(s),<br>Room Information                     | rganizers,Double Vanity,Ele<br>Wired for Sound                  | evator,French Door,Kitchen Island,No Animal                                |  |  |
| Int Feat:<br>Utilities:<br>                    | Drawer,Washer/Dryer S<br>Beamed Ceilings,Bidet,<br>Home,No Smoking Hom<br>Level         | itacked,Water Softener,Window (<br>Bookcases,Breakfast Bar,Built-in<br>le,Open Floorplan,Recessed Light<br>Dimensions                  | Coverings<br>Features,Central Vacuum,Closet O<br>ting,Soaking Tub,Walk-In Closet(s),<br>Room Information<br><u>Room</u>     | rganizers,Double Vanity,Ele<br>Wired for Sound<br>Level         | evator,French Door,Kitchen Island,No Animal<br>Dimensions                  |  |  |
| Int Feat:<br>Utilities:<br>Room<br>Living Room | Drawer,Washer/Dryer S<br>Beamed Ceilings,Bidet,<br>Home,No Smoking Hom<br>Level<br>Main | itacked,Water Softener,Window (<br>Bookcases,Breakfast Bar,Built-in<br>le,Open Floorplan,Recessed Light<br>Dimensions<br>31`2" x 28`8" | Coverings<br>Features,Central Vacuum,Closet O<br>ting,Soaking Tub,Walk-In Closet(s),<br>Room Information<br>Room<br>Kitchen | rganizers,Double Vanity,Ele<br>Wired for Sound<br>Level<br>Main | Evator,French Door,Kitchen Island,No Animal<br>Dimensions<br>13`2" x 12`4" |  |  |