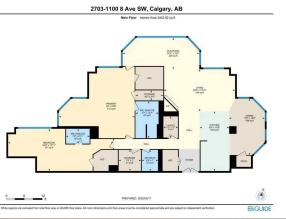

| eneral Informatio |             |                   |           | DOM           |           |
|-------------------|-------------|-------------------|-----------|---------------|-----------|
| ор Туре:          | Residential |                   |           | 94            |           |
| ıb Type:          | Apartment   |                   |           | <u>Layout</u> |           |
| ty/Town:          | Calgary     | Finished Floor Ar | <u>ea</u> | Beds:         | 2 (2 )    |
| ar Built:         | 1983        | Abv Sqft:         | 2,442     | Baths:        | 2.5 (2 1) |
| t Information     |             | Low Sqft:         |           | Style:        | Apartment |
| t Sz Ar:          | 4,574 sqft  | Ttl Sqft:         | 2,442     |               |           |
| t Shape:          |             |                   |           | Parking       |           |
|                   |             |                   |           | Ttl Park:     | 2         |
|                   |             |                   |           | Garage Sz:    | 2         |
| cess:             |             |                   |           |               |           |
| t Feat:           |             |                   |           |               |           |

## Assigned,Heated Garage,Secured,Underground

Utilities and Features

| Roof:<br>Heating:<br>Sewer:                                                               | Tar/Gravel<br>Baseboard |                                                                                                                                                                         |                                                        | Construction:<br><b>Brick,Concrete</b><br>Flooring: |       |                |  |  |  |
|-------------------------------------------------------------------------------------------|-------------------------|-------------------------------------------------------------------------------------------------------------------------------------------------------------------------|--------------------------------------------------------|-----------------------------------------------------|-------|----------------|--|--|--|
| Ext Feat: None                                                                            |                         |                                                                                                                                                                         | Carpet,Ceramic Tile,Hard<br>Water Source:<br>Fnd/Bsmt: | Carpet, Ceramic Tile, Hardwood<br>Water Source:     |       |                |  |  |  |
| Kitchen Appl:<br>Int Feat:<br>Utilities:                                                  |                         | Built-In Oven,Convection Oven,Dishwasher,Electric Cooktop,Range Hood,Refrigerator,See Remarks,Washer/Dryer,Window Coverings<br>Closet Organizers,Double Vanity,Elevator |                                                        |                                                     |       |                |  |  |  |
|                                                                                           |                         | Room Information                                                                                                                                                        |                                                        |                                                     |       |                |  |  |  |
| <u>Room</u>                                                                               |                         | Level                                                                                                                                                                   | Dimensions                                             | Room                                                | Level | Dimensions     |  |  |  |
| 2pc Bathroom<br>4pc Ensuite bath<br>Bedroom<br>Dining Room<br>Sunroom/Solarium<br>Storage |                         | Main                                                                                                                                                                    |                                                        | 4pc Ensuite bath                                    | Main  |                |  |  |  |
|                                                                                           |                         | Main                                                                                                                                                                    |                                                        | Bedroom - Primary                                   | Main  | 23`5" x 25`0"  |  |  |  |
|                                                                                           |                         | Main                                                                                                                                                                    | 13`11" x 34`9"                                         | Kitchen                                             | Main  | 19`8" x 9`9"   |  |  |  |
|                                                                                           |                         | Main                                                                                                                                                                    | 18`6" x 11`9"                                          | Living Room                                         | Main  | 13`10" x 23`5" |  |  |  |
|                                                                                           |                         | Main                                                                                                                                                                    | 10`4" x 25`3"                                          | Laundry                                             | Main  | 4`10" x 7`2"   |  |  |  |
|                                                                                           |                         | Main                                                                                                                                                                    | 3`4" x 7`4"                                            |                                                     |       |                |  |  |  |
|                                                                                           |                         | Legal/Tax/Financial                                                                                                                                                     |                                                        |                                                     |       |                |  |  |  |