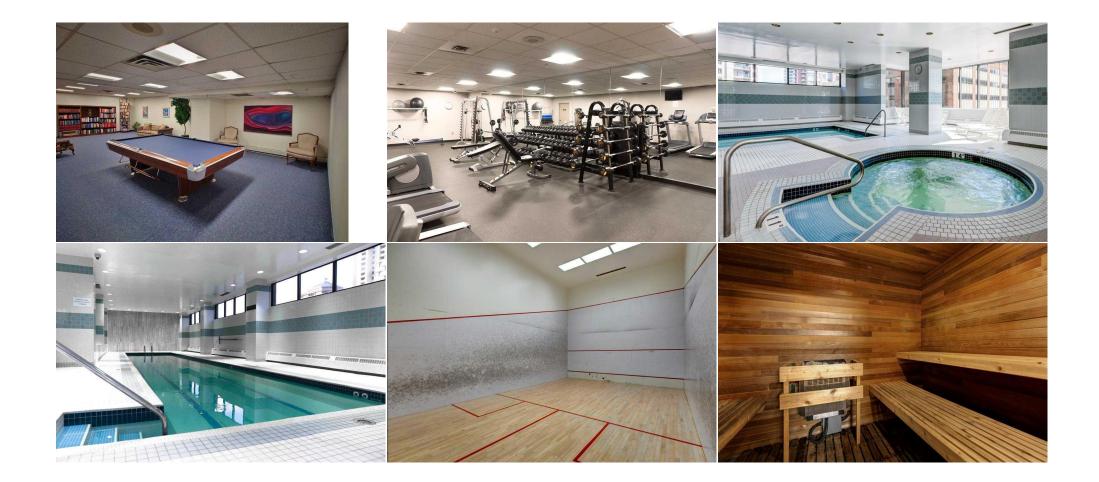

| Condo Fee:<br><b>\$2,054</b>       |                                                                                                                                                                                                                                                                                                                                                                                                                                                                         | itle:<br>ee Simple                                                                                                                                                                                                                                                                                                                                                                                                                                                                  | Zoning:<br><b>DC (pre 1P2007)</b>                                                                                                                                                                                                                                                                                                                                                                                                                                                                                                                                                                                                                                                                                                                     |                                                                                                                                                                                                                                                                                                                                           |
|------------------------------------|-------------------------------------------------------------------------------------------------------------------------------------------------------------------------------------------------------------------------------------------------------------------------------------------------------------------------------------------------------------------------------------------------------------------------------------------------------------------------|-------------------------------------------------------------------------------------------------------------------------------------------------------------------------------------------------------------------------------------------------------------------------------------------------------------------------------------------------------------------------------------------------------------------------------------------------------------------------------------|-------------------------------------------------------------------------------------------------------------------------------------------------------------------------------------------------------------------------------------------------------------------------------------------------------------------------------------------------------------------------------------------------------------------------------------------------------------------------------------------------------------------------------------------------------------------------------------------------------------------------------------------------------------------------------------------------------------------------------------------------------|-------------------------------------------------------------------------------------------------------------------------------------------------------------------------------------------------------------------------------------------------------------------------------------------------------------------------------------------|
|                                    |                                                                                                                                                                                                                                                                                                                                                                                                                                                                         | ee Freq:                                                                                                                                                                                                                                                                                                                                                                                                                                                                            | <b>u</b> <i>i</i>                                                                                                                                                                                                                                                                                                                                                                                                                                                                                                                                                                                                                                                                                                                                     |                                                                                                                                                                                                                                                                                                                                           |
| Legal Desc:                        | M<br>8310969                                                                                                                                                                                                                                                                                                                                                                                                                                                            | lonthly                                                                                                                                                                                                                                                                                                                                                                                                                                                                             |                                                                                                                                                                                                                                                                                                                                                                                                                                                                                                                                                                                                                                                                                                                                                       |                                                                                                                                                                                                                                                                                                                                           |
|                                    |                                                                                                                                                                                                                                                                                                                                                                                                                                                                         | Remarks                                                                                                                                                                                                                                                                                                                                                                                                                                                                             |                                                                                                                                                                                                                                                                                                                                                                                                                                                                                                                                                                                                                                                                                                                                                       |                                                                                                                                                                                                                                                                                                                                           |
| Pub Rmks:                          | Calgary's Downtown West End offe<br>sq. ft. 2-bedroom apartment featu<br>and follows the "Chef's Triangle" of<br>space for all your culinary essentia<br>meals. The living room features ar<br>sunset behind the Rocky Mountair<br>large walk-in closet and a four-pie<br>and has a four-piece ensuite and a<br>dedicated laundry space. It also in<br>enjoy the services of a full-time, 2<br>this property is unbeatable, with e<br>anyone looking for a luxury condo | ers just that. With floor-to-ceiling windows<br>ures a modern kitchen with high-end applia<br>concept for easy meal preparation. The gra<br>als. The dining area is just off the kitchen,<br>n open flame ethanol fireplace as its centro<br>ns. The primary bedroom offers plenty of s<br>ece ensuite bathroom with a spacious walk<br>a large walk-in closet. For your convenienc<br>ncludes two parking stalls, with the flexibil<br>24/7 concierge and exclusive access to a we | Rocky Mountains each morning! This fully renovated 274<br>s, you can enjoy stunning views from the comfort of your<br>ances, including two built-in stoves and a microwave. The<br>and kitchen island is perfect for hosting up to six guests<br>where you can enjoy the breathtaking views of downtow<br>epiece, and just off the living room is the sunroom, wher<br>pace and has a great view of the mountains and Bow Riv<br>-in shower with a pebble stone floor. The second bedroo<br>re, this apartment comes with a generous storage room,<br>ity to accommodate a motorcycle or extra storage at the<br>ell-equipped gym, a pool, spa, steam room, sauna, and so<br>nic Red Mile, and Kensington, all just a short stroll away<br>a Calgary. | own home. This luxurious 2442<br>e kitchen's design is efficient<br>and provides ample drawer<br>vn Calgary while having your<br>e you can relax and watch the<br>ver. This bedroom also features a<br>m also enjoys the same views<br>a 2-piece powder room, and a<br>e end. Residents of this building<br>quash courts. The location of |
| Inclusions:<br>Property Listed By: | N/A<br>Real Broker                                                                                                                                                                                                                                                                                                                                                                                                                                                      |                                                                                                                                                                                                                                                                                                                                                                                                                                                                                     |                                                                                                                                                                                                                                                                                                                                                                                                                                                                                                                                                                                                                                                                                                                                                       |                                                                                                                                                                                                                                                                                                                                           |