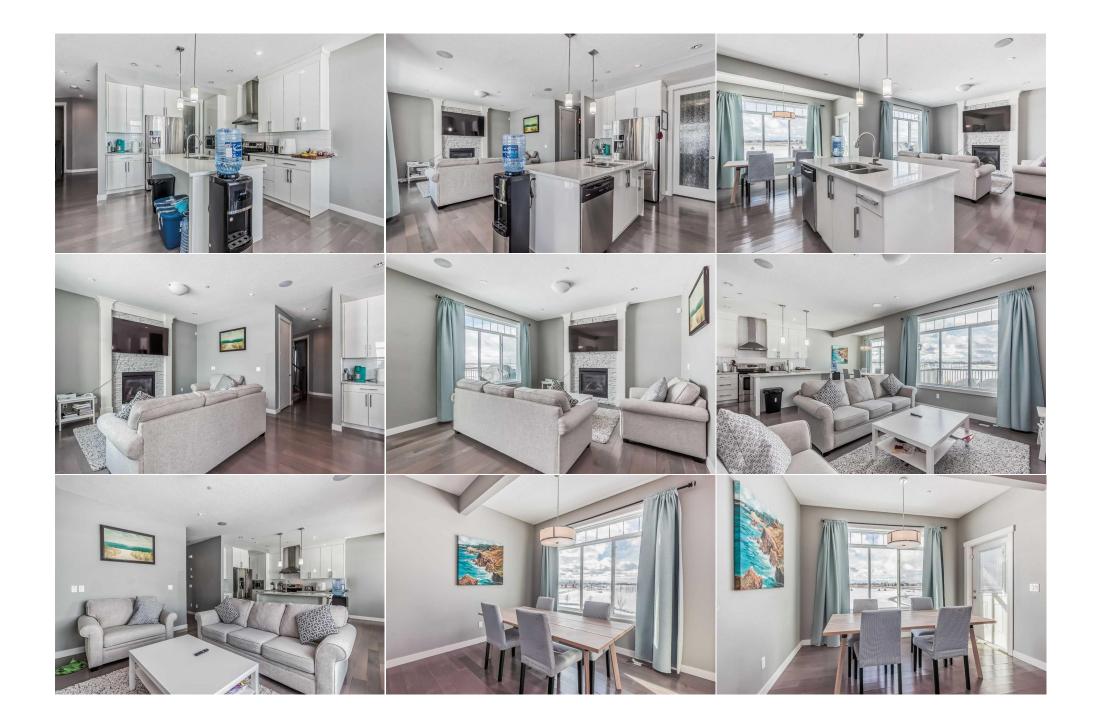

| Bedroom<br>Walk-In Closet<br>Entrance<br>4pc Bathroom<br>Bedroom<br>Game Room | Second<br>Second<br>Basement<br>Basement<br>Basement<br>Basement                                                                                                                                                                                                                                                                                                                                                                                                                                                                                                                                                                                                                                                                                                                                                                                                                                                                                                                                                                                                                                                                                                                                                                                                                                                                                                                                                                                                                                                                                                                                                                                                                                                                                                                                                                                                                                                                                              | 10`0" x 11`6"<br>11`6" x 4`5"<br>6`0" x 2`11"<br>10`5" x 4`11"<br>8`11" x 10`4"<br>12`4" x 10`11" | 4pc Bathroom<br>5pc Ensuite bath<br>Furnace/Utility Room<br>Bedroom<br>Kitchen | Second<br>Second<br>Basement<br>Basement<br>Basement | 9`1" x 4`11"<br>11`6" x 4`5"<br>9`3" x 8`7"<br>10`8" x 11`9"<br>13`2" x 13`4" |  |  |  |
|-------------------------------------------------------------------------------|---------------------------------------------------------------------------------------------------------------------------------------------------------------------------------------------------------------------------------------------------------------------------------------------------------------------------------------------------------------------------------------------------------------------------------------------------------------------------------------------------------------------------------------------------------------------------------------------------------------------------------------------------------------------------------------------------------------------------------------------------------------------------------------------------------------------------------------------------------------------------------------------------------------------------------------------------------------------------------------------------------------------------------------------------------------------------------------------------------------------------------------------------------------------------------------------------------------------------------------------------------------------------------------------------------------------------------------------------------------------------------------------------------------------------------------------------------------------------------------------------------------------------------------------------------------------------------------------------------------------------------------------------------------------------------------------------------------------------------------------------------------------------------------------------------------------------------------------------------------------------------------------------------------------------------------------------------------|---------------------------------------------------------------------------------------------------|--------------------------------------------------------------------------------|------------------------------------------------------|-------------------------------------------------------------------------------|--|--|--|
| Game Room                                                                     | basement                                                                                                                                                                                                                                                                                                                                                                                                                                                                                                                                                                                                                                                                                                                                                                                                                                                                                                                                                                                                                                                                                                                                                                                                                                                                                                                                                                                                                                                                                                                                                                                                                                                                                                                                                                                                                                                                                                                                                      | 12 4 x 10 11                                                                                      | Legal/Tax/Financial                                                            |                                                      |                                                                               |  |  |  |
| Title:<br><b>Fee Simple</b><br>Legal Desc:                                    | 1413461                                                                                                                                                                                                                                                                                                                                                                                                                                                                                                                                                                                                                                                                                                                                                                                                                                                                                                                                                                                                                                                                                                                                                                                                                                                                                                                                                                                                                                                                                                                                                                                                                                                                                                                                                                                                                                                                                                                                                       | Zoning:<br>R1S                                                                                    | Remarks                                                                        |                                                      |                                                                               |  |  |  |
| Pub Rmks:<br>Inclusions:<br>Property Listed By:                               | <ul> <li>Brinks:</li> <li>HUGE DROPE IN THE PRICE FOR A QUICK SALE! Magnificent SHOW HOME Two storey 2,273.2 sq ft Total 6 bedrooms and 4 bathrooms with walkout developed basement. Upper two floors: 4 Bed rooms+Office/Den, Custom two story double attached garage, Located on a spacious lot backing to green space. Contemporary modern design, bright, open plan with den/office at mainfloor, dining nook and kitchen with an island and pantry, family room with fireplace, 2 piece bath, spacious upgraded tiles, awesome look and feel. Quartz counter tops throughout house, modern engineering hard wood floors. Fenced and gated back yard. Upstairs Four Spacious Bedrooms, Master Bed Room, 4th Huge Bedroom could be used as Bonus Room, 03, 4 piece bath, laundry room, and huge Master Bedroom with 5 piece sp like ensuite bath. Nicely appointed with laminate/woodlooking and tile flooring, throughout, 9' ceilings on the main level, and knockdown ceilings. Huge wooden deck and fenced/gated backyard. Walkout Basement: Executive NEW, Large Bright basement with almost 1100 sq feet of living space with lots of windows and several upgrades. Top of the line maple cabinets, Granite countertops in kitchen and bathroom. Upgraded brand new stainless steel appliances and multi speed duct fan. Feels like whole main floor of the house, 02 large bed rooms with spacious walk-in closets, lights in walk-in closets. Large kitchen area and big windows. New window curtains, Formal living room. Large parking area, 9 feet knockdown ceiling. Upgraded lighting packages. Brand New appliances including Fridge, Dishwasher, Microwave and separate Washer and Dryers. Rounded corners, Feature paint, Upgraded carpet. Separate Entrance with separate door bell. Expensive back splash in kitchen and bathroom. Funky tiles in Kitchen and Bathroom. Close to School, and Shopping. Private Laundry. House</li> </ul> |                                                                                                   |                                                                                |                                                      |                                                                               |  |  |  |