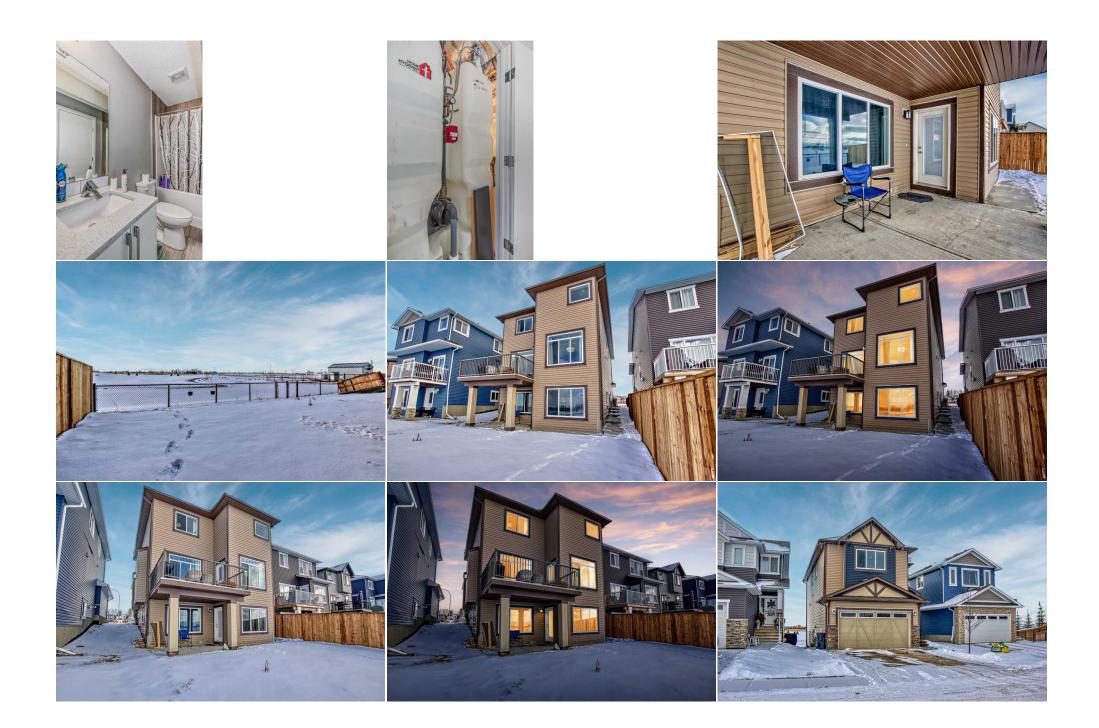

Utilities and Features

| Roof:<br>Heating:<br>Sewer:              | Asphalt Shingle<br>Fireplace(s),Forced Air |                                                                                                                                                                     | Construction:<br>Concrete,Stone,Vinyl Sidi<br>Flooring: | Concrete, Stone, Vinyl Siding, Wood Frame |                |  |  |  |  |
|------------------------------------------|--------------------------------------------|---------------------------------------------------------------------------------------------------------------------------------------------------------------------|---------------------------------------------------------|-------------------------------------------|----------------|--|--|--|--|
| Ext Feat:                                | Balcony,Private Entrance,Private Yard      | d,Storage                                                                                                                                                           | Carpet,Hardwood,Tile<br>Water Source:                   |                                           |                |  |  |  |  |
|                                          |                                            |                                                                                                                                                                     | Fnd/Bsmt:                                               |                                           |                |  |  |  |  |
|                                          |                                            |                                                                                                                                                                     | Poured Concrete                                         |                                           |                |  |  |  |  |
| Kitchen Appl:<br>Int Feat:<br>Utilities: |                                            | Dishwasher,Dryer,Electric Stove,ENERGY STAR Qualified Refrigerator,Gas Stove,Microwave Hood Fan,Refrigerator,Washer,Washer/Dryer<br>Breakfast Bar,Built-in Features |                                                         |                                           |                |  |  |  |  |
|                                          |                                            |                                                                                                                                                                     | Room Information                                        |                                           |                |  |  |  |  |
| Room                                     | Level                                      | Dimensions                                                                                                                                                          | Room                                                    | Level                                     | Dimensions     |  |  |  |  |
| Covered Porch                            | Main                                       | 5`7" x 8`1"                                                                                                                                                         | Entrance                                                | Main                                      | 5`8" x 9`0"    |  |  |  |  |
| Den                                      | Main                                       | 8`9" x 11`5"                                                                                                                                                        | 2pc Bathroom                                            | Main                                      | 5`8" x 5`4"    |  |  |  |  |
| Mud Room                                 | Main                                       | 8`0" x 7`3"                                                                                                                                                         | Pantry                                                  | Main                                      | 5`8" x 5`2"    |  |  |  |  |
| Living Room                              | Main                                       | 13`9" x 13`6"                                                                                                                                                       | Dining Room                                             | Main                                      | 11`6" x 10`4"  |  |  |  |  |
| Kitchen                                  | Main                                       | 11`9" x 11`6"                                                                                                                                                       | Porch - Enclosed                                        | Main                                      | 13`5" x 11`11" |  |  |  |  |
| Bedroom                                  | Second                                     | 19`0" x 16`8"                                                                                                                                                       | Laundry                                                 | Second                                    | 9`2" x 5`8"    |  |  |  |  |
| Bedroom                                  | Second                                     | 11`6" x 10`3"                                                                                                                                                       | Bedroom - Primary                                       | Second                                    | 14`2" x 13`1"  |  |  |  |  |

| Bedroom<br>Walk-In Closet<br>Entrance<br>4pc Bathroom<br>Bedroom<br>Game Room | Second<br>Second<br>Basement<br>Basement<br>Basement<br>Basement                                                                                                                                                                                                                                                                                                                                                                                                                                                                                                                                                                                                                                                                                                                                                                                                                                                                                                                                                                                                                                                                                                                                                                                                                                                                                                                                                                                                                                                                                                                                                                                                                                                                                                                                                                                                                                                                                              | 10`0" x 11`6"<br>11`6" x 4`5"<br>6`0" x 2`11"<br>10`5" x 4`11"<br>8`11" x 10`4"<br>12`4" x 10`11" | 4pc Bathroom<br>5pc Ensuite bath<br>Furnace/Utility Room<br>Bedroom<br>Kitchen | Second<br>Second<br>Basement<br>Basement<br>Basement | 9`1" x 4`11"<br>11`6" x 4`5"<br>9`3" x 8`7"<br>10`8" x 11`9"<br>13`2" x 13`4" |  |  |  |
|-------------------------------------------------------------------------------|---------------------------------------------------------------------------------------------------------------------------------------------------------------------------------------------------------------------------------------------------------------------------------------------------------------------------------------------------------------------------------------------------------------------------------------------------------------------------------------------------------------------------------------------------------------------------------------------------------------------------------------------------------------------------------------------------------------------------------------------------------------------------------------------------------------------------------------------------------------------------------------------------------------------------------------------------------------------------------------------------------------------------------------------------------------------------------------------------------------------------------------------------------------------------------------------------------------------------------------------------------------------------------------------------------------------------------------------------------------------------------------------------------------------------------------------------------------------------------------------------------------------------------------------------------------------------------------------------------------------------------------------------------------------------------------------------------------------------------------------------------------------------------------------------------------------------------------------------------------------------------------------------------------------------------------------------------------|---------------------------------------------------------------------------------------------------|--------------------------------------------------------------------------------|------------------------------------------------------|-------------------------------------------------------------------------------|--|--|--|
| Game Room                                                                     | basement                                                                                                                                                                                                                                                                                                                                                                                                                                                                                                                                                                                                                                                                                                                                                                                                                                                                                                                                                                                                                                                                                                                                                                                                                                                                                                                                                                                                                                                                                                                                                                                                                                                                                                                                                                                                                                                                                                                                                      | 12 4 x 10 11                                                                                      | Legal/Tax/Financial                                                            |                                                      |                                                                               |  |  |  |
| Title:<br><b>Fee Simple</b><br>Legal Desc:                                    | 1413461                                                                                                                                                                                                                                                                                                                                                                                                                                                                                                                                                                                                                                                                                                                                                                                                                                                                                                                                                                                                                                                                                                                                                                                                                                                                                                                                                                                                                                                                                                                                                                                                                                                                                                                                                                                                                                                                                                                                                       | Zoning:<br>R1S                                                                                    | Remarks                                                                        |                                                      |                                                                               |  |  |  |
| Pub Rmks:<br>Inclusions:<br>Property Listed By:                               | <ul> <li>Brinks:</li> <li>HUGE DROPE IN THE PRICE FOR A QUICK SALE! Magnificent SHOW HOME Two storey 2,273.2 sq ft Total 6 bedrooms and 4 bathrooms with walkout developed basement. Upper two floors: 4 Bed rooms+Office/Den, Custom two story double attached garage, Located on a spacious lot backing to green space. Contemporary modern design, bright, open plan with den/office at mainfloor, dining nook and kitchen with an island and pantry, family room with fireplace, 2 piece bath, spacious upgraded tiles, awesome look and feel. Quartz counter tops throughout house, modern engineering hard wood floors. Fenced and gated back yard. Upstairs Four Spacious Bedrooms, Master Bed Room, 4th Huge Bedroom could be used as Bonus Room, 03, 4 piece bath, laundry room, and huge Master Bedroom with 5 piece sp like ensuite bath. Nicely appointed with laminate/woodlooking and tile flooring, throughout, 9' ceilings on the main level, and knockdown ceilings. Huge wooden deck and fenced/gated backyard. Walkout Basement: Executive NEW, Large Bright basement with almost 1100 sq feet of living space with lots of windows and several upgrades. Top of the line maple cabinets, Granite countertops in kitchen and bathroom. Upgraded brand new stainless steel appliances and multi speed duct fan. Feels like whole main floor of the house, 02 large bed rooms with spacious walk-in closets, lights in walk-in closets. Large kitchen area and big windows. New window curtains, Formal living room. Large parking area, 9 feet knockdown ceiling. Upgraded lighting packages. Brand New appliances including Fridge, Dishwasher, Microwave and separate Washer and Dryers. Rounded corners, Feature paint, Upgraded carpet. Separate Entrance with separate door bell. Expensive back splash in kitchen and bathroom. Funky tiles in Kitchen and Bathroom. Close to School, and Shopping. Private Laundry. House</li> </ul> |                                                                                                   |                                                                                |                                                      |                                                                               |  |  |  |