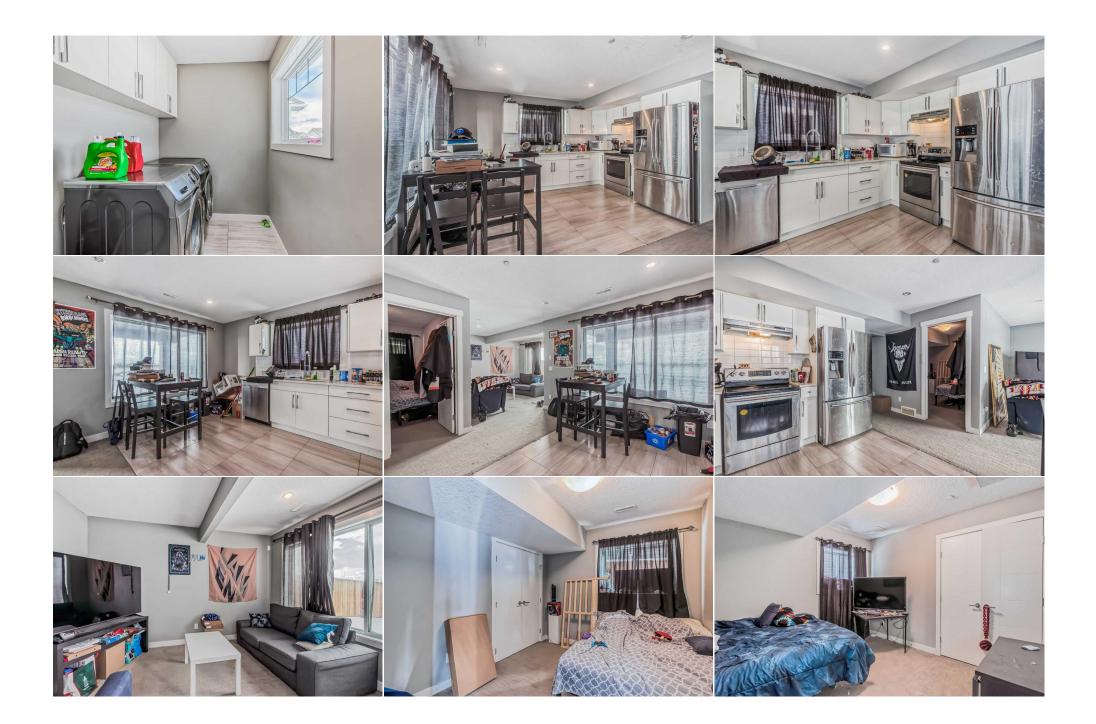

Utilities and Features

| Roof:<br>Heating:<br>Sewer:              | Asphalt Shingle<br>Fireplace(s),Forced Air |                                                                                                                                                                     | Construction:<br>Concrete,Stone,Vinyl Sidi<br>Flooring: | Concrete, Stone, Vinyl Siding, Wood Frame |                |  |  |  |  |
|------------------------------------------|--------------------------------------------|---------------------------------------------------------------------------------------------------------------------------------------------------------------------|---------------------------------------------------------|-------------------------------------------|----------------|--|--|--|--|
| Ext Feat:                                | Balcony,Private Entrance,Private Yard      | d,Storage                                                                                                                                                           | Carpet,Hardwood,Tile<br>Water Source:                   |                                           |                |  |  |  |  |
|                                          |                                            |                                                                                                                                                                     | Fnd/Bsmt:                                               |                                           |                |  |  |  |  |
|                                          |                                            |                                                                                                                                                                     | Poured Concrete                                         |                                           |                |  |  |  |  |
| Kitchen Appl:<br>Int Feat:<br>Utilities: |                                            | Dishwasher,Dryer,Electric Stove,ENERGY STAR Qualified Refrigerator,Gas Stove,Microwave Hood Fan,Refrigerator,Washer,Washer/Dryer<br>Breakfast Bar,Built-in Features |                                                         |                                           |                |  |  |  |  |
|                                          |                                            |                                                                                                                                                                     | Room Information                                        |                                           |                |  |  |  |  |
| Room                                     | Level                                      | Dimensions                                                                                                                                                          | Room                                                    | Level                                     | Dimensions     |  |  |  |  |
| Covered Porch                            | Main                                       | 5`7" x 8`1"                                                                                                                                                         | Entrance                                                | Main                                      | 5`8" x 9`0"    |  |  |  |  |
| Den                                      | Main                                       | 8`9" x 11`5"                                                                                                                                                        | 2pc Bathroom                                            | Main                                      | 5`8" x 5`4"    |  |  |  |  |
| Mud Room                                 | Main                                       | 8`0" x 7`3"                                                                                                                                                         | Pantry                                                  | Main                                      | 5`8" x 5`2"    |  |  |  |  |
| Living Room                              | Main                                       | 13`9" x 13`6"                                                                                                                                                       | Dining Room                                             | Main                                      | 11`6" x 10`4"  |  |  |  |  |
| Kitchen                                  | Main                                       | 11`9" x 11`6"                                                                                                                                                       | Porch - Enclosed                                        | Main                                      | 13`5" x 11`11" |  |  |  |  |
| Bedroom                                  | Second                                     | 19`0" x 16`8"                                                                                                                                                       | Laundry                                                 | Second                                    | 9`2" x 5`8"    |  |  |  |  |
| Bedroom                                  | Second                                     | 11`6" x 10`3"                                                                                                                                                       | Bedroom - Primary                                       | Second                                    | 14`2" x 13`1"  |  |  |  |  |

| Bedroom<br>Walk-In Closet<br>Entrance<br>4pc Bathroom<br>Bedroom<br>Game Room | Second<br>Second<br>Basement<br>Basement<br>Basement<br>Basement                                                                                                                                                                                                                                                                                                                                                                                                                                                                                                                                                                                                                                                                                                                                                                                                                                                                                                                                                                                                                                                                                                                                                                                                                                                                                                                                                                                                                                                                                                                                                                                                                                                                                                                                                                                                                                                                                              | 10`0" x 11`6"<br>11`6" x 4`5"<br>6`0" x 2`11"<br>10`5" x 4`11"<br>8`11" x 10`4"<br>12`4" x 10`11" | 4pc Bathroom<br>5pc Ensuite bath<br>Furnace/Utility Room<br>Bedroom<br>Kitchen | Second<br>Second<br>Basement<br>Basement<br>Basement | 9`1" x 4`11"<br>11`6" x 4`5"<br>9`3" x 8`7"<br>10`8" x 11`9"<br>13`2" x 13`4" |  |  |  |
|-------------------------------------------------------------------------------|---------------------------------------------------------------------------------------------------------------------------------------------------------------------------------------------------------------------------------------------------------------------------------------------------------------------------------------------------------------------------------------------------------------------------------------------------------------------------------------------------------------------------------------------------------------------------------------------------------------------------------------------------------------------------------------------------------------------------------------------------------------------------------------------------------------------------------------------------------------------------------------------------------------------------------------------------------------------------------------------------------------------------------------------------------------------------------------------------------------------------------------------------------------------------------------------------------------------------------------------------------------------------------------------------------------------------------------------------------------------------------------------------------------------------------------------------------------------------------------------------------------------------------------------------------------------------------------------------------------------------------------------------------------------------------------------------------------------------------------------------------------------------------------------------------------------------------------------------------------------------------------------------------------------------------------------------------------|---------------------------------------------------------------------------------------------------|--------------------------------------------------------------------------------|------------------------------------------------------|-------------------------------------------------------------------------------|--|--|--|
| Game Room                                                                     | basement                                                                                                                                                                                                                                                                                                                                                                                                                                                                                                                                                                                                                                                                                                                                                                                                                                                                                                                                                                                                                                                                                                                                                                                                                                                                                                                                                                                                                                                                                                                                                                                                                                                                                                                                                                                                                                                                                                                                                      | 12 4 x 10 11                                                                                      | Legal/Tax/Financial                                                            |                                                      |                                                                               |  |  |  |
| Title:<br><b>Fee Simple</b><br>Legal Desc:                                    | 1413461                                                                                                                                                                                                                                                                                                                                                                                                                                                                                                                                                                                                                                                                                                                                                                                                                                                                                                                                                                                                                                                                                                                                                                                                                                                                                                                                                                                                                                                                                                                                                                                                                                                                                                                                                                                                                                                                                                                                                       | Zoning:<br>R1S                                                                                    | Remarks                                                                        |                                                      |                                                                               |  |  |  |
| Pub Rmks:<br>Inclusions:<br>Property Listed By:                               | <ul> <li>Brinks:</li> <li>HUGE DROPE IN THE PRICE FOR A QUICK SALE! Magnificent SHOW HOME Two storey 2,273.2 sq ft Total 6 bedrooms and 4 bathrooms with walkout developed basement. Upper two floors: 4 Bed rooms+Office/Den, Custom two story double attached garage, Located on a spacious lot backing to green space. Contemporary modern design, bright, open plan with den/office at mainfloor, dining nook and kitchen with an island and pantry, family room with fireplace, 2 piece bath, spacious upgraded tiles, awesome look and feel. Quartz counter tops throughout house, modern engineering hard wood floors. Fenced and gated back yard. Upstairs Four Spacious Bedrooms, Master Bed Room, 4th Huge Bedroom could be used as Bonus Room, 03, 4 piece bath, laundry room, and huge Master Bedroom with 5 piece sp like ensuite bath. Nicely appointed with laminate/woodlooking and tile flooring, throughout, 9' ceilings on the main level, and knockdown ceilings. Huge wooden deck and fenced/gated backyard. Walkout Basement: Executive NEW, Large Bright basement with almost 1100 sq feet of living space with lots of windows and several upgrades. Top of the line maple cabinets, Granite countertops in kitchen and bathroom. Upgraded brand new stainless steel appliances and multi speed duct fan. Feels like whole main floor of the house, 02 large bed rooms with spacious walk-in closets, lights in walk-in closets. Large kitchen area and big windows. New window curtains, Formal living room. Large parking area, 9 feet knockdown ceiling. Upgraded lighting packages. Brand New appliances including Fridge, Dishwasher, Microwave and separate Washer and Dryers. Rounded corners, Feature paint, Upgraded carpet. Separate Entrance with separate door bell. Expensive back splash in kitchen and bathroom. Funky tiles in Kitchen and Bathroom. Close to School, and Shopping. Private Laundry. House</li> </ul> |                                                                                                   |                                                                                |                                                      |                                                                               |  |  |  |