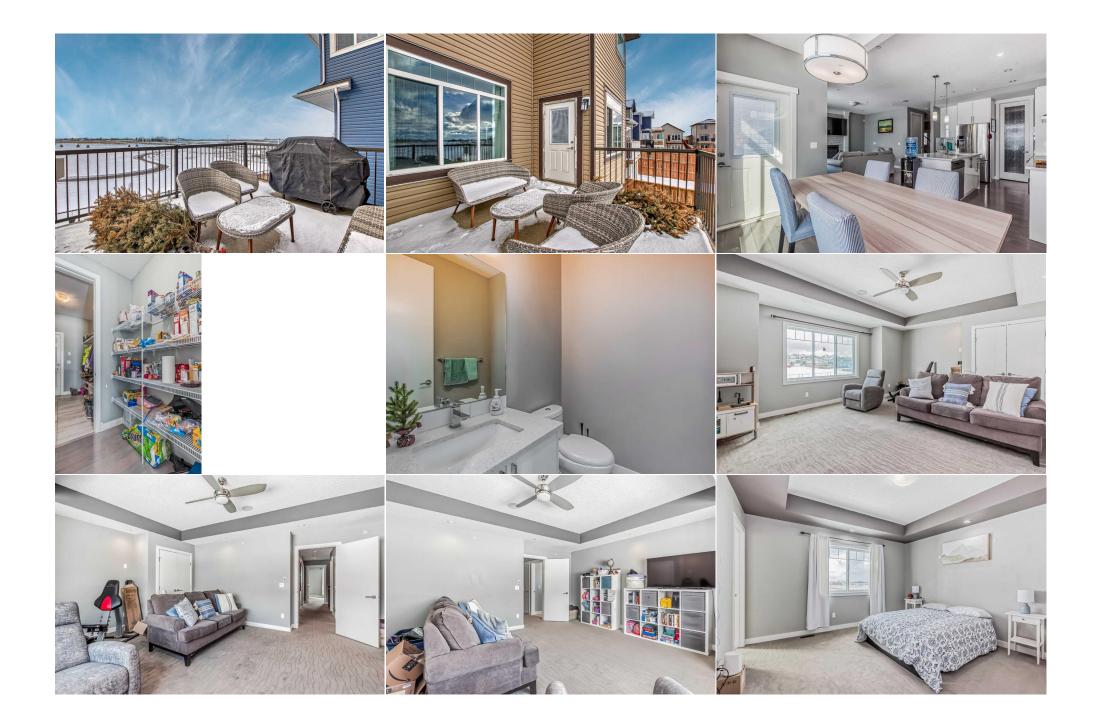

| Bedroom<br>Walk-In Closet<br>Entrance<br>4pc Bathroom<br>Bedroom<br>Game Room | Second<br>Second<br>Basement<br>Basement<br>Basement<br>Basement                                                                                                                                                                                                                                                                                                                                                                                                                                                                                                                                                                                                                                                                                                                                                                                                                                                                                                                                                                                                                                                                                                                                                                                                                                                                                                                                                                                                                                                                                                                                                                                                                                                                                                                                                                                                                                                                                              | 10`0" x 11`6"<br>11`6" x 4`5"<br>6`0" x 2`11"<br>10`5" x 4`11"<br>8`11" x 10`4"<br>12`4" x 10`11" | 4pc Bathroom<br>5pc Ensuite bath<br>Furnace/Utility Room<br>Bedroom<br>Kitchen | Second<br>Second<br>Basement<br>Basement<br>Basement | 9`1" x 4`11"<br>11`6" x 4`5"<br>9`3" x 8`7"<br>10`8" x 11`9"<br>13`2" x 13`4" |  |  |  |
|-------------------------------------------------------------------------------|---------------------------------------------------------------------------------------------------------------------------------------------------------------------------------------------------------------------------------------------------------------------------------------------------------------------------------------------------------------------------------------------------------------------------------------------------------------------------------------------------------------------------------------------------------------------------------------------------------------------------------------------------------------------------------------------------------------------------------------------------------------------------------------------------------------------------------------------------------------------------------------------------------------------------------------------------------------------------------------------------------------------------------------------------------------------------------------------------------------------------------------------------------------------------------------------------------------------------------------------------------------------------------------------------------------------------------------------------------------------------------------------------------------------------------------------------------------------------------------------------------------------------------------------------------------------------------------------------------------------------------------------------------------------------------------------------------------------------------------------------------------------------------------------------------------------------------------------------------------------------------------------------------------------------------------------------------------|---------------------------------------------------------------------------------------------------|--------------------------------------------------------------------------------|------------------------------------------------------|-------------------------------------------------------------------------------|--|--|--|
| Game Room                                                                     | basement                                                                                                                                                                                                                                                                                                                                                                                                                                                                                                                                                                                                                                                                                                                                                                                                                                                                                                                                                                                                                                                                                                                                                                                                                                                                                                                                                                                                                                                                                                                                                                                                                                                                                                                                                                                                                                                                                                                                                      | 12 4 x 10 11                                                                                      | Legal/Tax/Financial                                                            |                                                      |                                                                               |  |  |  |
| Title:<br><b>Fee Simple</b><br>Legal Desc:                                    | 1413461                                                                                                                                                                                                                                                                                                                                                                                                                                                                                                                                                                                                                                                                                                                                                                                                                                                                                                                                                                                                                                                                                                                                                                                                                                                                                                                                                                                                                                                                                                                                                                                                                                                                                                                                                                                                                                                                                                                                                       | Zoning:<br>R1S                                                                                    | Remarks                                                                        |                                                      |                                                                               |  |  |  |
| Pub Rmks:<br>Inclusions:<br>Property Listed By:                               | <ul> <li>Brinks:</li> <li>HUGE DROPE IN THE PRICE FOR A QUICK SALE! Magnificent SHOW HOME Two storey 2,273.2 sq ft Total 6 bedrooms and 4 bathrooms with walkout developed basement. Upper two floors: 4 Bed rooms+Office/Den, Custom two story double attached garage, Located on a spacious lot backing to green space. Contemporary modern design, bright, open plan with den/office at mainfloor, dining nook and kitchen with an island and pantry, family room with fireplace, 2 piece bath, spacious upgraded tiles, awesome look and feel. Quartz counter tops throughout house, modern engineering hard wood floors. Fenced and gated back yard. Upstairs Four Spacious Bedrooms, Master Bed Room, 4th Huge Bedroom could be used as Bonus Room, 03, 4 piece bath, laundry room, and huge Master Bedroom with 5 piece sp like ensuite bath. Nicely appointed with laminate/woodlooking and tile flooring, throughout, 9' ceilings on the main level, and knockdown ceilings. Huge wooden deck and fenced/gated backyard. Walkout Basement: Executive NEW, Large Bright basement with almost 1100 sq feet of living space with lots of windows and several upgrades. Top of the line maple cabinets, Granite countertops in kitchen and bathroom. Upgraded brand new stainless steel appliances and multi speed duct fan. Feels like whole main floor of the house, 02 large bed rooms with spacious walk-in closets, lights in walk-in closets. Large kitchen area and big windows. New window curtains, Formal living room. Large parking area, 9 feet knockdown ceiling. Upgraded lighting packages. Brand New appliances including Fridge, Dishwasher, Microwave and separate Washer and Dryers. Rounded corners, Feature paint, Upgraded carpet. Separate Entrance with separate door bell. Expensive back splash in kitchen and bathroom. Funky tiles in Kitchen and Bathroom. Close to School, and Shopping. Private Laundry. House</li> </ul> |                                                                                                   |                                                                                |                                                      |                                                                               |  |  |  |