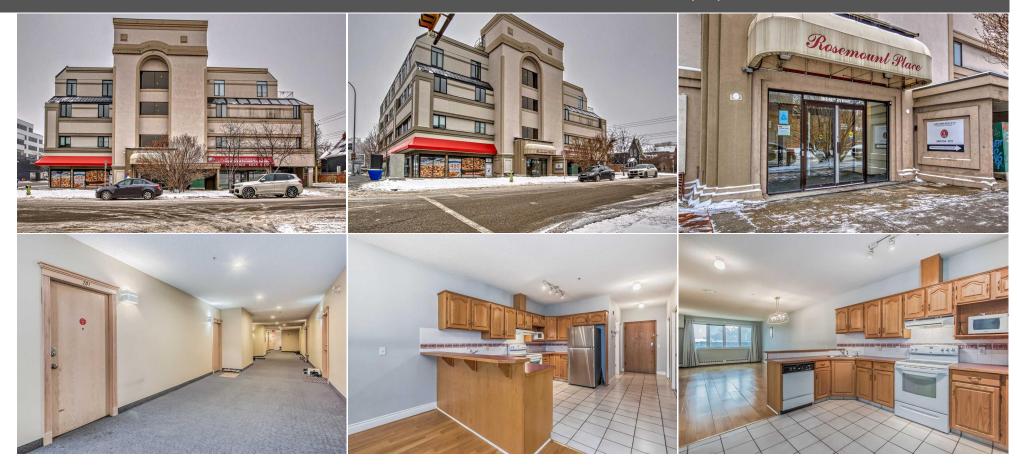

103 10 Avenue #201, Calgary T2M 0B4

MLS®#: **A2108808** Area: **Crescent Heights** Listing **02/20/24** List Price: **\$256,000** 

Status: Active County: Calgary Change: None Association: Fort McMurray

Date:

Pantry Main 3`0" x 2`8"

Legal/Tax/Financial

 Condo Fee:
 Title:
 Zoning:

 \$643
 Fee Simple
 DC (pre 1P2007)

Fee Freq:

Legal Desc: **9612666** 

Remarks

Pub Rmks: Good starter home or investment property, steps away from school, restaurants, shopping, and public transits, welcome to this spacious 938 sqft apartment unit in

convenient Crescent Heights. It features 1 underground parking, 2 large bedrooms, 1 full bathroom, large sunning living room, spacious kitchen and eating area,

and in suite laundry. It closes to Downtown and easy access to major roads. \*\* 201 103 10 Ave NW \*\*