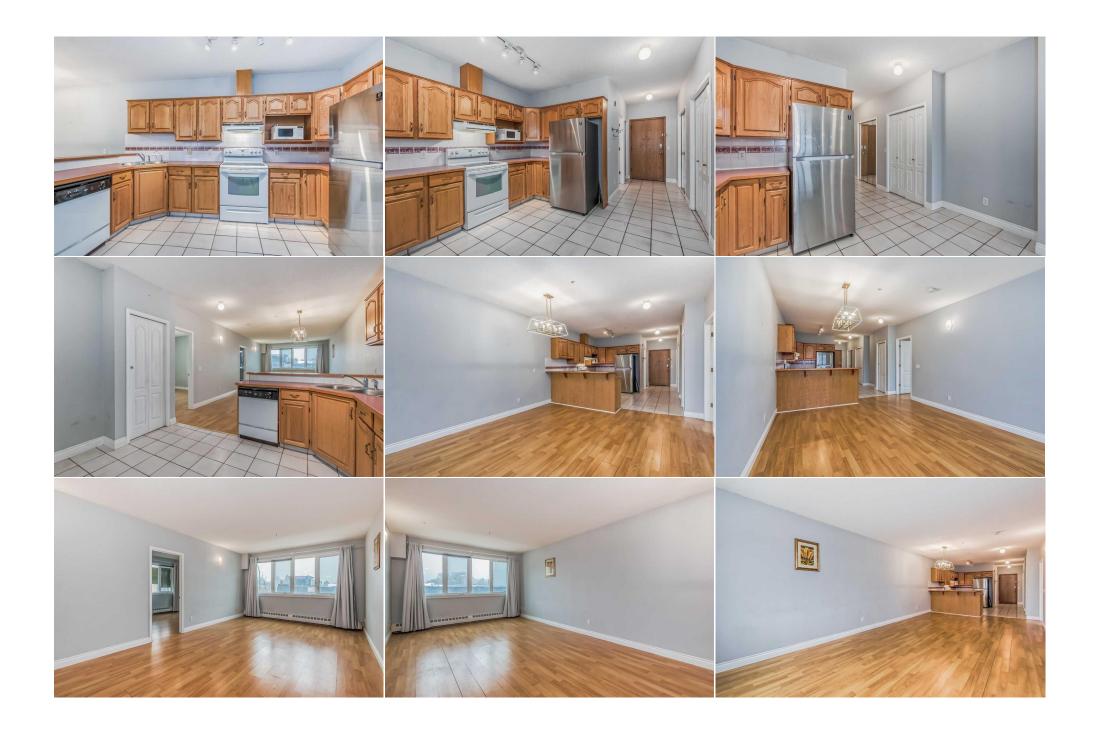

Room Level Dimensions Room <u>Level</u> **Dimensions Entrance** Main 4`5" x 7`8" Kitchen Main 12`3" x 14`5" Laundry Main 4`4" x 2`9" 4pc Bathroom Main 6`5" x 9`1" **Living Room** Main 12`4" x 16`7" **Dining Room** Main 12`4" x 8`7" **Bedroom** Main 10`6" x 11`5" **Bedroom - Primary** 10`6" x 14`1" Main

convenient Crescent Heights. It features 1 underground parking, 2 large bedrooms, 1 full bathroom, large sunning living room, spacious kitchen and eating area,

and in suite laundry. It closes to Downtown and easy access to major roads. \*\* 201 103 10 Ave NW \*\*