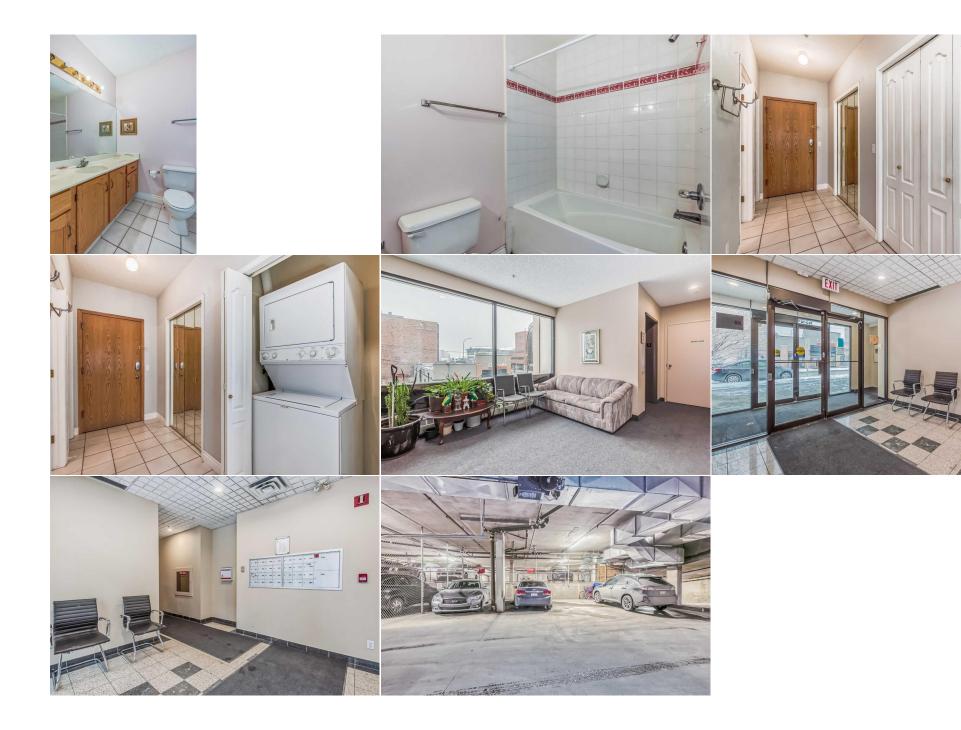

Access: Lot Feat:

Park Feat: Underground

**Utilities and Features** 

Roof: Construction:

Heating: Hot Water, Natural Gas

Sewer:

Ext Feat: None

Wood Frame

Room Level Dimensions Room <u>Level</u> **Dimensions Entrance** Main 4`5" x 7`8" Kitchen Main 12`3" x 14`5" Laundry Main 4`4" x 2`9" 4pc Bathroom Main 6`5" x 9`1" **Living Room** Main 12`4" x 16`7" **Dining Room** Main 12`4" x 8`7" **Bedroom** Main 10`6" x 11`5" **Bedroom - Primary** 10`6" x 14`1" Main