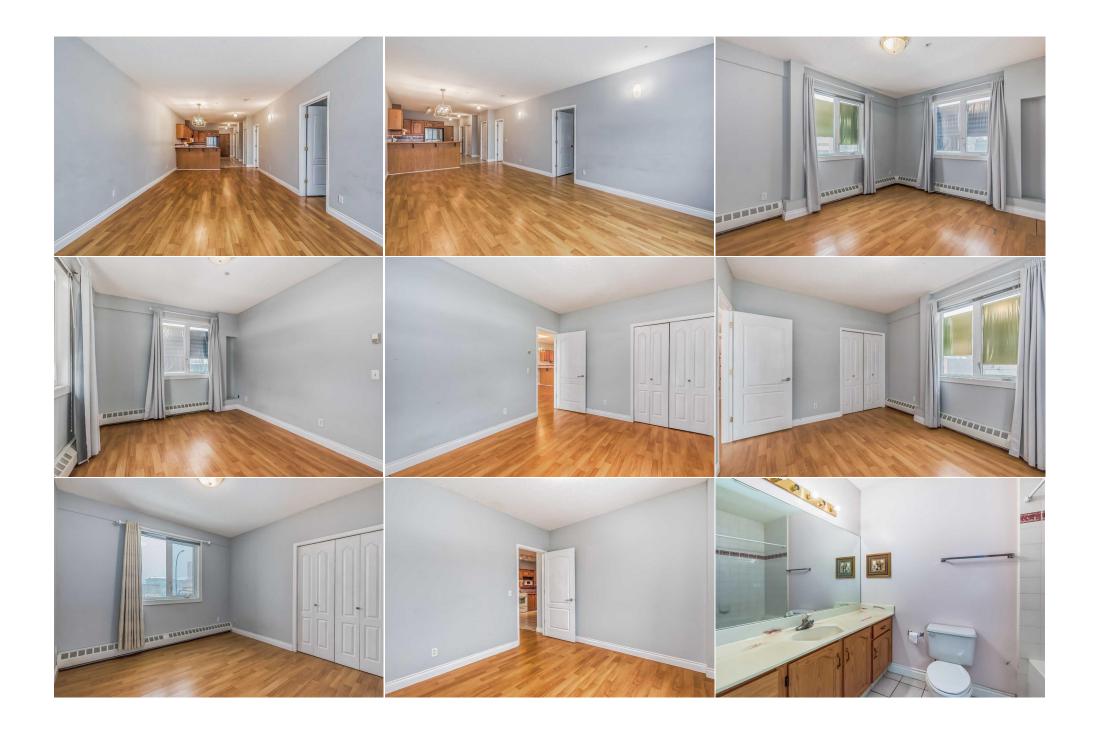

Room Level Dimensions Room <u>Level</u> **Dimensions Entrance** Main 4`5" x 7`8" Kitchen Main 12`3" x 14`5" Laundry Main 4`4" x 2`9" 4pc Bathroom Main 6`5" x 9`1" **Living Room** Main 12`4" x 16`7" **Dining Room** Main 12`4" x 8`7" **Bedroom** Main 10`6" x 11`5" **Bedroom - Primary** 10`6" x 14`1" Main