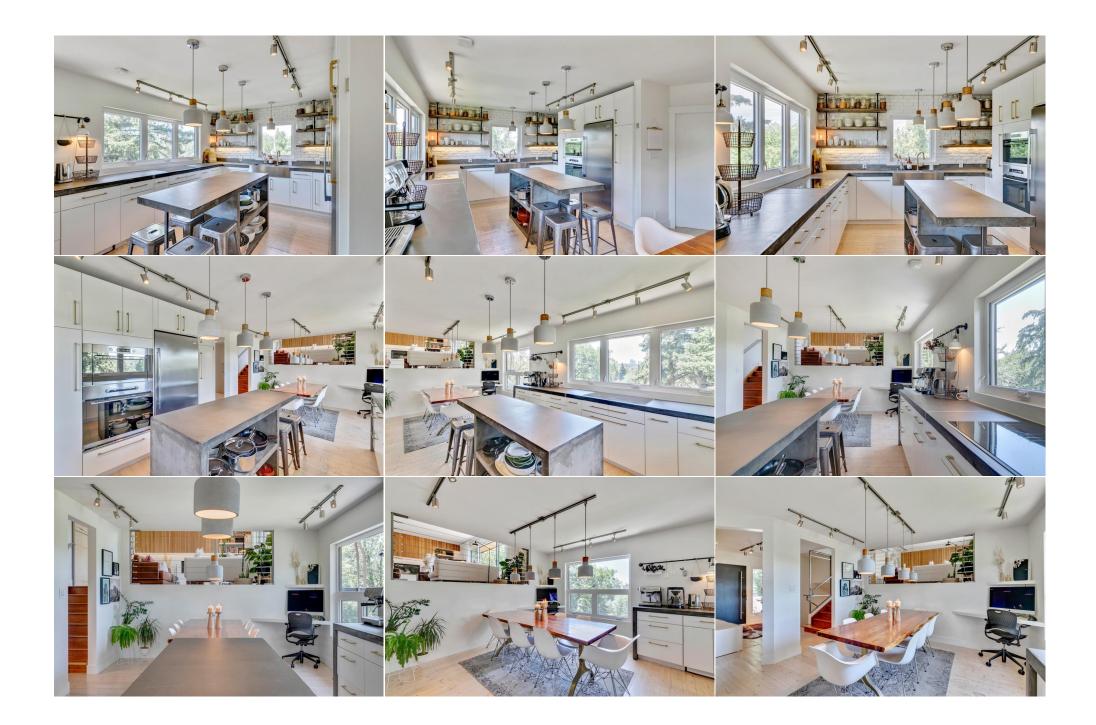

| Storage<br>Bedroom - Primary<br>Bedroom<br>3pc Ensuite bath | Basement<br>Upper<br>Lower<br>Upper                                                                                                                                                                                                               | 19`4" x 14`4"<br>12`2" x 11`10"<br>11`2" x 8`10"<br>12`0" x 6`4"                                                                                                                                                                                                                                                                                                     | Balcony<br>Bedroom<br>Bedroom<br>4pc Bathroom<br>Legal/Tax/Financial                                                                                                                                                                                                                                                                                                                     | Upper<br>Lower<br>Lower<br>Lower                                                                                                                                                                                                                                                                                                      | 23`0" x 4`4"<br>11`2" x 11`0"<br>14`10" x 11`0"<br>7`8" x 6`0"                                                                                                                                                                                                                                                                                                                                                                                                                                                                     |
|-------------------------------------------------------------|---------------------------------------------------------------------------------------------------------------------------------------------------------------------------------------------------------------------------------------------------|----------------------------------------------------------------------------------------------------------------------------------------------------------------------------------------------------------------------------------------------------------------------------------------------------------------------------------------------------------------------|------------------------------------------------------------------------------------------------------------------------------------------------------------------------------------------------------------------------------------------------------------------------------------------------------------------------------------------------------------------------------------------|---------------------------------------------------------------------------------------------------------------------------------------------------------------------------------------------------------------------------------------------------------------------------------------------------------------------------------------|------------------------------------------------------------------------------------------------------------------------------------------------------------------------------------------------------------------------------------------------------------------------------------------------------------------------------------------------------------------------------------------------------------------------------------------------------------------------------------------------------------------------------------|
| Title:<br><b>Fee Simple</b><br>Legal Desc:                  | 4683GP                                                                                                                                                                                                                                            | Zoning:<br><b>R-C1</b>                                                                                                                                                                                                                                                                                                                                               | Remarks                                                                                                                                                                                                                                                                                                                                                                                  |                                                                                                                                                                                                                                                                                                                                       |                                                                                                                                                                                                                                                                                                                                                                                                                                                                                                                                    |
| Pub Rmks:                                                   | architectural charact<br>impression as you er<br>hardwood floors, sta<br>huge windows lookin<br>efficiency Stuv Europ<br>sliding glass doors le<br>suite outfitted with b<br>unwind after experie<br>as well as a beautifu<br>backyard deck and y | er mixed with panoramic west valle<br>inter through the oversized front doe<br>inless steel appliances, JennAir Coo<br>og out to the private, lush back yard<br>bean brand wood burning fireplace<br>adding to the balcony that spans the<br>built in closets and bedside storage<br>encing that inner city lifestyle. Down<br>I laundry room, a large flex space, t | ey views are sure to impress. The<br>or into the foyer of your dream he<br>ktop, Brizo faucet, integrated dis<br>I that is perfect for entertaining.<br>with stunning details. This room i<br>e length of the upper level and sh<br>that are wired for electronics, a<br>instairs you will find 3 bedrooms,<br>cons of basement storage and nation<br>ing curled up with a glass of wine | pristine landscaping, curb ag<br>ome. Next, step into the stylis<br>hwasher, gorgeous concrete<br>The living room overlooks the<br>s wired for ethernet and is flo<br>nowcases custom steel handra<br>live edge vanity, heated floor<br>a second bathroom with a so<br>cural wool hypoallergenic car<br>b. This home also has many su | y of Briar Hill. The modern amenities and<br>ppeal and unique luxury will be your first<br>sh and upgraded kitchen complete with<br>countertops, a large island, open shelving and<br>e kitchen and dining area and features a high<br>ooded with natural light thanks to the sizable<br>ails and sun shades. A bright, serene master<br>rs and a steam shower is the perfect way to<br>aker tub, wall mounted taps and a rain shower<br>pet. A walk-out offers easy access to the<br>urprises such as a theatre/media room, smart |