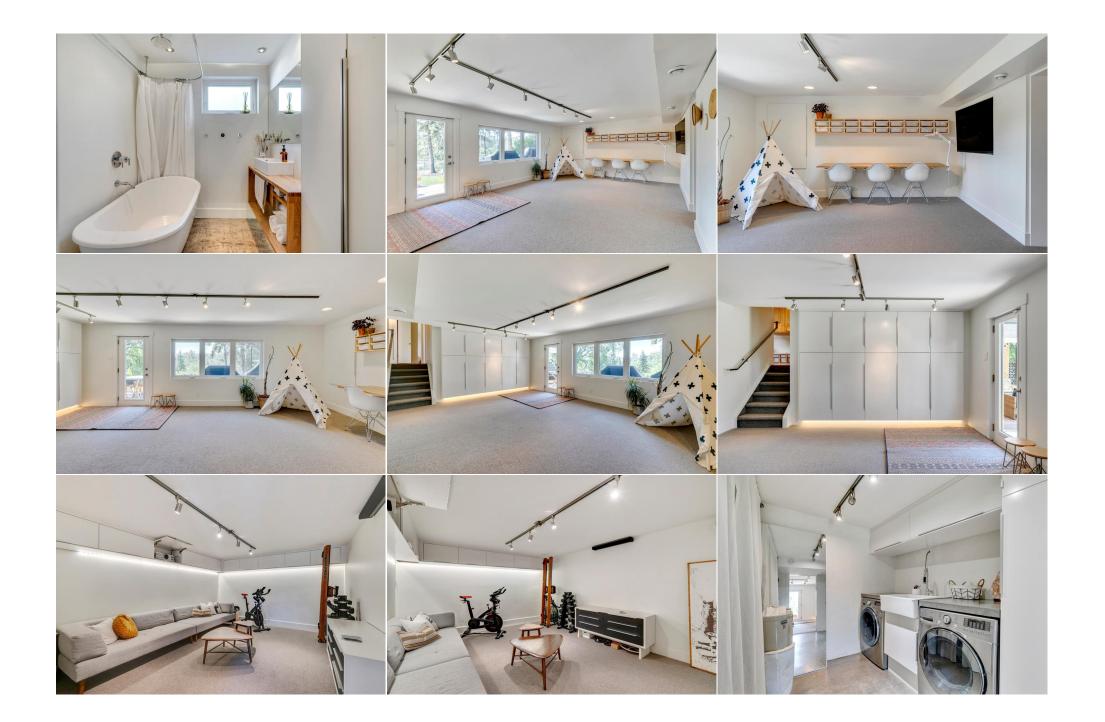

| Storage<br>Bedroom - Primary<br>Bedroom<br>3pc Ensuite bath | Basement<br>Upper<br>Lower<br>Upper                                                                                                                                                                                                               | 19`4" x 14`4"<br>12`2" x 11`10"<br>11`2" x 8`10"<br>12`0" x 6`4"                                                                                                                                                                                                                                                                                                     | Balcony<br>Bedroom<br>Bedroom<br>4pc Bathroom<br>Legal/Tax/Financial                                                                                                                                                                                                                                                                                                                     | Upper<br>Lower<br>Lower<br>Lower                                                                                                                                                                                                                                                                                                      | 23`0" x 4`4"<br>11`2" x 11`0"<br>14`10" x 11`0"<br>7`8" x 6`0"                                                                                                                                                                                                                                                                                                                                                                                                                                                                     |
|-------------------------------------------------------------|---------------------------------------------------------------------------------------------------------------------------------------------------------------------------------------------------------------------------------------------------|----------------------------------------------------------------------------------------------------------------------------------------------------------------------------------------------------------------------------------------------------------------------------------------------------------------------------------------------------------------------|------------------------------------------------------------------------------------------------------------------------------------------------------------------------------------------------------------------------------------------------------------------------------------------------------------------------------------------------------------------------------------------|---------------------------------------------------------------------------------------------------------------------------------------------------------------------------------------------------------------------------------------------------------------------------------------------------------------------------------------|------------------------------------------------------------------------------------------------------------------------------------------------------------------------------------------------------------------------------------------------------------------------------------------------------------------------------------------------------------------------------------------------------------------------------------------------------------------------------------------------------------------------------------|
| Title:<br><b>Fee Simple</b><br>Legal Desc:                  | 4683GP                                                                                                                                                                                                                                            | Zoning:<br><b>R-C1</b>                                                                                                                                                                                                                                                                                                                                               | Remarks                                                                                                                                                                                                                                                                                                                                                                                  |                                                                                                                                                                                                                                                                                                                                       |                                                                                                                                                                                                                                                                                                                                                                                                                                                                                                                                    |
| Pub Rmks:                                                   | architectural charact<br>impression as you er<br>hardwood floors, sta<br>huge windows lookin<br>efficiency Stuv Europ<br>sliding glass doors le<br>suite outfitted with b<br>unwind after experie<br>as well as a beautifu<br>backyard deck and y | er mixed with panoramic west valle<br>inter through the oversized front doe<br>inless steel appliances, JennAir Coo<br>og out to the private, lush back yard<br>bean brand wood burning fireplace<br>adding to the balcony that spans the<br>built in closets and bedside storage<br>encing that inner city lifestyle. Down<br>I laundry room, a large flex space, t | ey views are sure to impress. The<br>or into the foyer of your dream he<br>ktop, Brizo faucet, integrated dis<br>I that is perfect for entertaining.<br>with stunning details. This room i<br>e length of the upper level and sh<br>that are wired for electronics, a<br>instairs you will find 3 bedrooms,<br>cons of basement storage and nation<br>ing curled up with a glass of wine | pristine landscaping, curb ag<br>ome. Next, step into the stylis<br>hwasher, gorgeous concrete<br>The living room overlooks the<br>s wired for ethernet and is flo<br>nowcases custom steel handra<br>live edge vanity, heated floor<br>a second bathroom with a so<br>cural wool hypoallergenic car<br>b. This home also has many su | y of Briar Hill. The modern amenities and<br>ppeal and unique luxury will be your first<br>sh and upgraded kitchen complete with<br>countertops, a large island, open shelving and<br>e kitchen and dining area and features a high<br>ooded with natural light thanks to the sizable<br>ails and sun shades. A bright, serene master<br>rs and a steam shower is the perfect way to<br>aker tub, wall mounted taps and a rain shower<br>pet. A walk-out offers easy access to the<br>urprises such as a theatre/media room, smart |

home automation lighting, wired for electric car charging, a new roof in 2018 that is prepped for solar install, a sprinkler system, a street level bike locker, camera security system, and so much more! Just a 5-minute drive to trendy Kensington, the Downtown Core, Foothills Hospital and the University of Calgary. Land to the west of the property is owned by the City and has no future development plans, no neighbor on one side!! Walking distance to the LRT station, the Bow River and Hillhurst shops and restaurants. Don't miss out on this amazing property, book your exclusive showing today! N/A