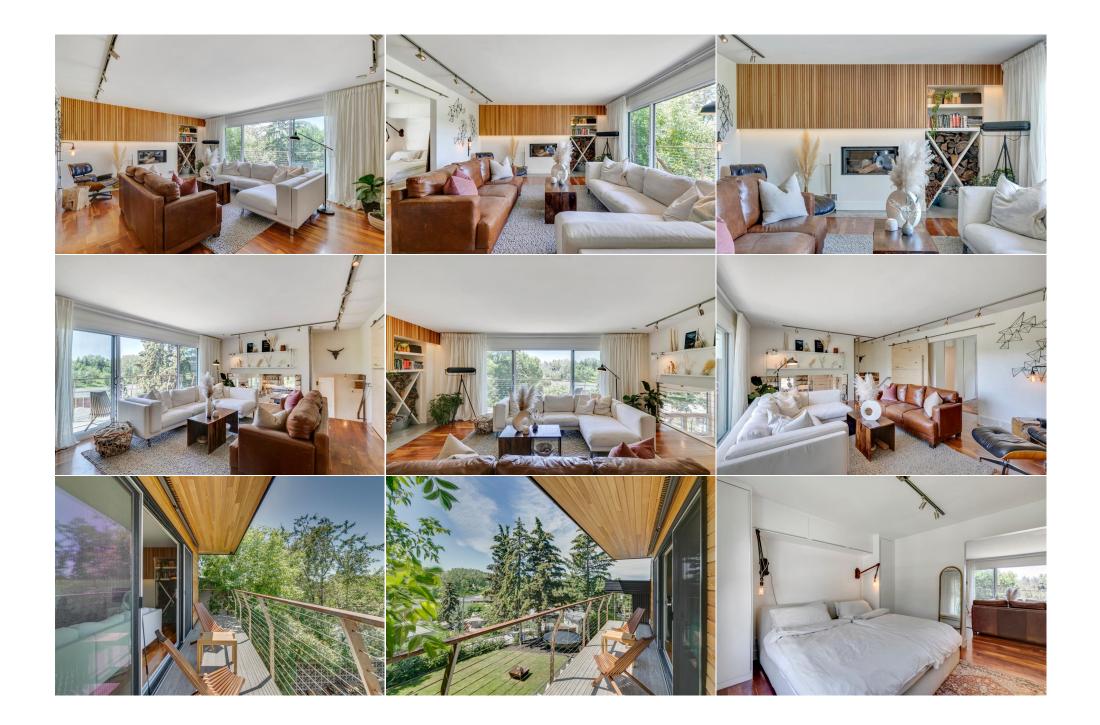

| Storage<br>Bedroom - Primary<br>Bedroom<br>3pc Ensuite bath | Basement<br>Upper<br>Lower<br>Upper                                                                                                                                                                                                               | 19`4" x 14`4"<br>12`2" x 11`10"<br>11`2" x 8`10"<br>12`0" x 6`4"                                                                                                                                                                                                                                                                                                     | Balcony<br>Bedroom<br>Bedroom<br>4pc Bathroom<br>Legal/Tax/Financial                                                                                                                                                                                                                                                                                                                     | Upper<br>Lower<br>Lower<br>Lower                                                                                                                                                                                                                                                                                                      | 23`0" x 4`4"<br>11`2" x 11`0"<br>14`10" x 11`0"<br>7`8" x 6`0"                                                                                                                                                                                                                                                                                                                                                                                                                                                                     |
|-------------------------------------------------------------|---------------------------------------------------------------------------------------------------------------------------------------------------------------------------------------------------------------------------------------------------|----------------------------------------------------------------------------------------------------------------------------------------------------------------------------------------------------------------------------------------------------------------------------------------------------------------------------------------------------------------------|------------------------------------------------------------------------------------------------------------------------------------------------------------------------------------------------------------------------------------------------------------------------------------------------------------------------------------------------------------------------------------------|---------------------------------------------------------------------------------------------------------------------------------------------------------------------------------------------------------------------------------------------------------------------------------------------------------------------------------------|------------------------------------------------------------------------------------------------------------------------------------------------------------------------------------------------------------------------------------------------------------------------------------------------------------------------------------------------------------------------------------------------------------------------------------------------------------------------------------------------------------------------------------|
| Title:<br><b>Fee Simple</b><br>Legal Desc:                  | 4683GP                                                                                                                                                                                                                                            | Zoning:<br><b>R-C1</b>                                                                                                                                                                                                                                                                                                                                               | Remarks                                                                                                                                                                                                                                                                                                                                                                                  |                                                                                                                                                                                                                                                                                                                                       |                                                                                                                                                                                                                                                                                                                                                                                                                                                                                                                                    |
| Pub Rmks:                                                   | architectural charact<br>impression as you er<br>hardwood floors, sta<br>huge windows lookin<br>efficiency Stuv Europ<br>sliding glass doors le<br>suite outfitted with b<br>unwind after experie<br>as well as a beautifu<br>backyard deck and y | er mixed with panoramic west valle<br>inter through the oversized front doe<br>inless steel appliances, JennAir Coo<br>og out to the private, lush back yard<br>bean brand wood burning fireplace<br>adding to the balcony that spans the<br>built in closets and bedside storage<br>encing that inner city lifestyle. Down<br>I laundry room, a large flex space, t | ey views are sure to impress. The<br>or into the foyer of your dream he<br>ktop, Brizo faucet, integrated dis<br>I that is perfect for entertaining.<br>with stunning details. This room i<br>e length of the upper level and sh<br>that are wired for electronics, a<br>instairs you will find 3 bedrooms,<br>cons of basement storage and nation<br>ing curled up with a glass of wine | pristine landscaping, curb ag<br>ome. Next, step into the stylis<br>hwasher, gorgeous concrete<br>The living room overlooks the<br>s wired for ethernet and is flo<br>nowcases custom steel handra<br>live edge vanity, heated floor<br>a second bathroom with a so<br>cural wool hypoallergenic car<br>b. This home also has many su | y of Briar Hill. The modern amenities and<br>ppeal and unique luxury will be your first<br>sh and upgraded kitchen complete with<br>countertops, a large island, open shelving and<br>e kitchen and dining area and features a high<br>ooded with natural light thanks to the sizable<br>ails and sun shades. A bright, serene master<br>rs and a steam shower is the perfect way to<br>aker tub, wall mounted taps and a rain shower<br>pet. A walk-out offers easy access to the<br>urprises such as a theatre/media room, smart |