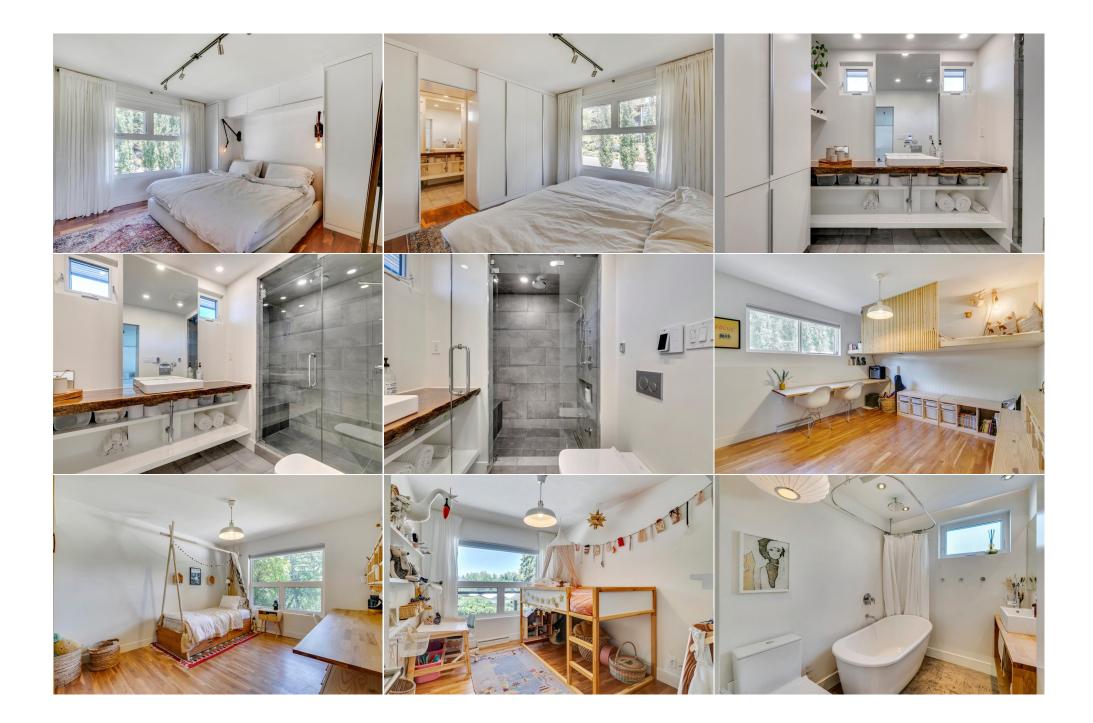

| Storage<br>Bedroom - Primary<br>Bedroom<br>3pc Ensuite bath | Basement<br>Upper<br>Lower<br>Upper                                                                                                                                                                                                               | 19`4" x 14`4"<br>12`2" x 11`10"<br>11`2" x 8`10"<br>12`0" x 6`4"                                                                                                                                                                                                                                                                                                     | Balcony<br>Bedroom<br>Bedroom<br>4pc Bathroom<br>Legal/Tax/Financial                                                                                                                                                                                                                                                                                                                     | Upper<br>Lower<br>Lower<br>Lower                                                                                                                                                                                                                                                                                                      | 23`0" x 4`4"<br>11`2" x 11`0"<br>14`10" x 11`0"<br>7`8" x 6`0"                                                                                                                                                                                                                                                                                                                                                                                                                                                                     |
|-------------------------------------------------------------|---------------------------------------------------------------------------------------------------------------------------------------------------------------------------------------------------------------------------------------------------|----------------------------------------------------------------------------------------------------------------------------------------------------------------------------------------------------------------------------------------------------------------------------------------------------------------------------------------------------------------------|------------------------------------------------------------------------------------------------------------------------------------------------------------------------------------------------------------------------------------------------------------------------------------------------------------------------------------------------------------------------------------------|---------------------------------------------------------------------------------------------------------------------------------------------------------------------------------------------------------------------------------------------------------------------------------------------------------------------------------------|------------------------------------------------------------------------------------------------------------------------------------------------------------------------------------------------------------------------------------------------------------------------------------------------------------------------------------------------------------------------------------------------------------------------------------------------------------------------------------------------------------------------------------|
| Title:<br><b>Fee Simple</b><br>Legal Desc:                  | 4683GP                                                                                                                                                                                                                                            | Zoning:<br><b>R-C1</b>                                                                                                                                                                                                                                                                                                                                               | Remarks                                                                                                                                                                                                                                                                                                                                                                                  |                                                                                                                                                                                                                                                                                                                                       |                                                                                                                                                                                                                                                                                                                                                                                                                                                                                                                                    |
| Pub Rmks:                                                   | architectural charact<br>impression as you er<br>hardwood floors, sta<br>huge windows lookin<br>efficiency Stuv Europ<br>sliding glass doors le<br>suite outfitted with b<br>unwind after experie<br>as well as a beautifu<br>backyard deck and y | er mixed with panoramic west valle<br>inter through the oversized front doe<br>inless steel appliances, JennAir Coo<br>og out to the private, lush back yard<br>bean brand wood burning fireplace<br>adding to the balcony that spans the<br>built in closets and bedside storage<br>encing that inner city lifestyle. Down<br>I laundry room, a large flex space, t | ey views are sure to impress. The<br>or into the foyer of your dream he<br>ktop, Brizo faucet, integrated dis<br>I that is perfect for entertaining.<br>with stunning details. This room i<br>e length of the upper level and sh<br>that are wired for electronics, a<br>instairs you will find 3 bedrooms,<br>cons of basement storage and nation<br>ing curled up with a glass of wine | pristine landscaping, curb ag<br>ome. Next, step into the stylis<br>hwasher, gorgeous concrete<br>The living room overlooks the<br>s wired for ethernet and is flo<br>nowcases custom steel handra<br>live edge vanity, heated floor<br>a second bathroom with a so<br>cural wool hypoallergenic car<br>b. This home also has many su | y of Briar Hill. The modern amenities and<br>ppeal and unique luxury will be your first<br>sh and upgraded kitchen complete with<br>countertops, a large island, open shelving and<br>e kitchen and dining area and features a high<br>ooded with natural light thanks to the sizable<br>ails and sun shades. A bright, serene master<br>rs and a steam shower is the perfect way to<br>aker tub, wall mounted taps and a rain shower<br>pet. A walk-out offers easy access to the<br>urprises such as a theatre/media room, smart |