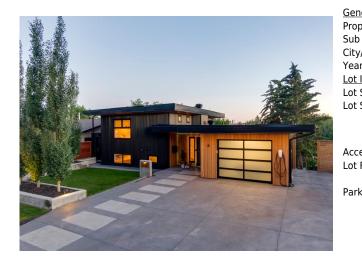

## 2411 JUNIPER Road, Calgary T2N 3V3

| MLS®#:  | A2108840 | Area:   | West Hillhurst | Listing          | 03/22/24        | List Price: <b>\$1,299,000</b> |
|---------|----------|---------|----------------|------------------|-----------------|--------------------------------|
| Status: | Active   | County: | Calgary        | Date:<br>Change: | -\$100k, 15-May | Association: Fort McMurray     |

| eneral Information   | <u>n</u>                                                                                                    |           |       | DOM           |               |  |  |  |
|----------------------|-------------------------------------------------------------------------------------------------------------|-----------|-------|---------------|---------------|--|--|--|
| ор Туре:             | Residential                                                                                                 |           |       | 58            |               |  |  |  |
| ıb Type:             | Detached                                                                                                    |           |       | <u>Layout</u> |               |  |  |  |
| ty/Town:             | Calgary Finished Floor Area                                                                                 |           | Beds: | 4 (13)        |               |  |  |  |
| ar Built:            | 1958                                                                                                        | Abv Sqft: | 1,074 | Baths:        | 2.0 (2 0)     |  |  |  |
| <u>t Information</u> |                                                                                                             | Low Sqft: |       | Style:        | 5 Level Split |  |  |  |
| t Sz Ar:             | 6,512 sqft                                                                                                  | Ttl Sqft: | 1,074 |               |               |  |  |  |
| t Shape:             |                                                                                                             |           |       | Parking       |               |  |  |  |
|                      |                                                                                                             |           |       | Ttl Park:     | 5             |  |  |  |
|                      |                                                                                                             |           |       | Garage Sz:    | 1             |  |  |  |
| cess:                |                                                                                                             |           |       |               |               |  |  |  |
| t Feat:              | Back Lane,Back Yard,City Lot,Front Yard,Lawn,Landscaped,Underground Sprinklers,Private,Rectang<br>Lot,Views |           |       |               |               |  |  |  |
| rk Feat:             | Garage Door Opener, Garage Faces Front, Single Garage Attached                                              |           |       |               |               |  |  |  |