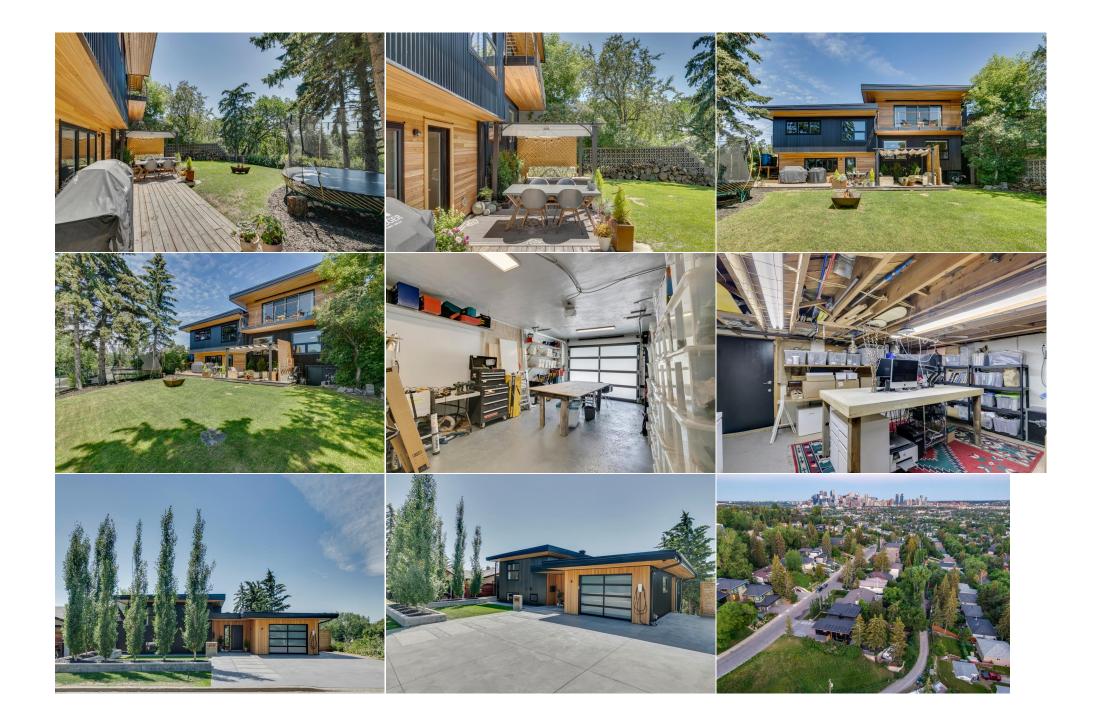

| Storage<br>Bedroom - Primary<br>Bedroom<br>3pc Ensuite bath | Basement<br>Upper<br>Lower<br>Upper                                                                                                                                                                                                               | 19`4" x 14`4"<br>12`2" x 11`10"<br>11`2" x 8`10"<br>12`0" x 6`4"                                                                                                                                                                                                                                                                                                     | Balcony<br>Bedroom<br>Bedroom<br>4pc Bathroom<br>Legal/Tax/Financial                                                                                                                                                                                                                                                                                                                     | Upper<br>Lower<br>Lower<br>Lower                                                                                                                                                                                                                                                                                                      | 23`0" x 4`4"<br>11`2" x 11`0"<br>14`10" x 11`0"<br>7`8" x 6`0"                                                                                                                                                                                                                                                                                                                                                                                                                                                                     |
|-------------------------------------------------------------|---------------------------------------------------------------------------------------------------------------------------------------------------------------------------------------------------------------------------------------------------|----------------------------------------------------------------------------------------------------------------------------------------------------------------------------------------------------------------------------------------------------------------------------------------------------------------------------------------------------------------------|------------------------------------------------------------------------------------------------------------------------------------------------------------------------------------------------------------------------------------------------------------------------------------------------------------------------------------------------------------------------------------------|---------------------------------------------------------------------------------------------------------------------------------------------------------------------------------------------------------------------------------------------------------------------------------------------------------------------------------------|------------------------------------------------------------------------------------------------------------------------------------------------------------------------------------------------------------------------------------------------------------------------------------------------------------------------------------------------------------------------------------------------------------------------------------------------------------------------------------------------------------------------------------|
| Title:<br><b>Fee Simple</b><br>Legal Desc:                  | 4683GP                                                                                                                                                                                                                                            | Zoning:<br><b>R-C1</b>                                                                                                                                                                                                                                                                                                                                               | Remarks                                                                                                                                                                                                                                                                                                                                                                                  |                                                                                                                                                                                                                                                                                                                                       |                                                                                                                                                                                                                                                                                                                                                                                                                                                                                                                                    |
| Pub Rmks:                                                   | architectural charact<br>impression as you er<br>hardwood floors, sta<br>huge windows lookin<br>efficiency Stuv Europ<br>sliding glass doors le<br>suite outfitted with b<br>unwind after experie<br>as well as a beautifu<br>backyard deck and y | er mixed with panoramic west valle<br>inter through the oversized front doe<br>inless steel appliances, JennAir Coo<br>og out to the private, lush back yard<br>bean brand wood burning fireplace<br>adding to the balcony that spans the<br>built in closets and bedside storage<br>encing that inner city lifestyle. Down<br>I laundry room, a large flex space, t | ey views are sure to impress. The<br>or into the foyer of your dream he<br>ktop, Brizo faucet, integrated dis<br>I that is perfect for entertaining.<br>with stunning details. This room i<br>e length of the upper level and sh<br>that are wired for electronics, a<br>instairs you will find 3 bedrooms,<br>cons of basement storage and nation<br>ing curled up with a glass of wine | pristine landscaping, curb ag<br>ome. Next, step into the stylis<br>hwasher, gorgeous concrete<br>The living room overlooks the<br>s wired for ethernet and is flo<br>nowcases custom steel handra<br>live edge vanity, heated floor<br>a second bathroom with a so<br>cural wool hypoallergenic car<br>b. This home also has many su | y of Briar Hill. The modern amenities and<br>ppeal and unique luxury will be your first<br>sh and upgraded kitchen complete with<br>countertops, a large island, open shelving and<br>e kitchen and dining area and features a high<br>ooded with natural light thanks to the sizable<br>ails and sun shades. A bright, serene master<br>rs and a steam shower is the perfect way to<br>aker tub, wall mounted taps and a rain shower<br>pet. A walk-out offers easy access to the<br>urprises such as a theatre/media room, smart |

home automation lighting, wired for electric car charging, a new roof in 2018 that is prepped for solar install, a sprinkler system, a street level bike locker, camera security system, and so much more! Just a 5-minute drive to trendy Kensington, the Downtown Core, Foothills Hospital and the University of Calgary. Land to the west of the property is owned by the City and has no future development plans, no neighbor on one side!! Walking distance to the LRT station, the Bow River and Hillhurst shops and restaurants. Don't miss out on this amazing property, book your exclusive showing today! N/A