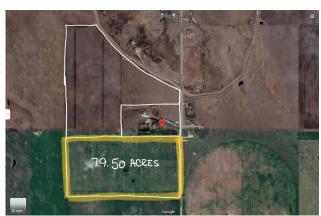

Legal/Tax/Financial

Title: Zoning: **Fee Simple** GΑ

Remarks

Pub Rmks: Located within the Town of Strathmore, a rare opportunity to own approximately 80 acres for future development. Town of Strathmore has an Area Structure Plan