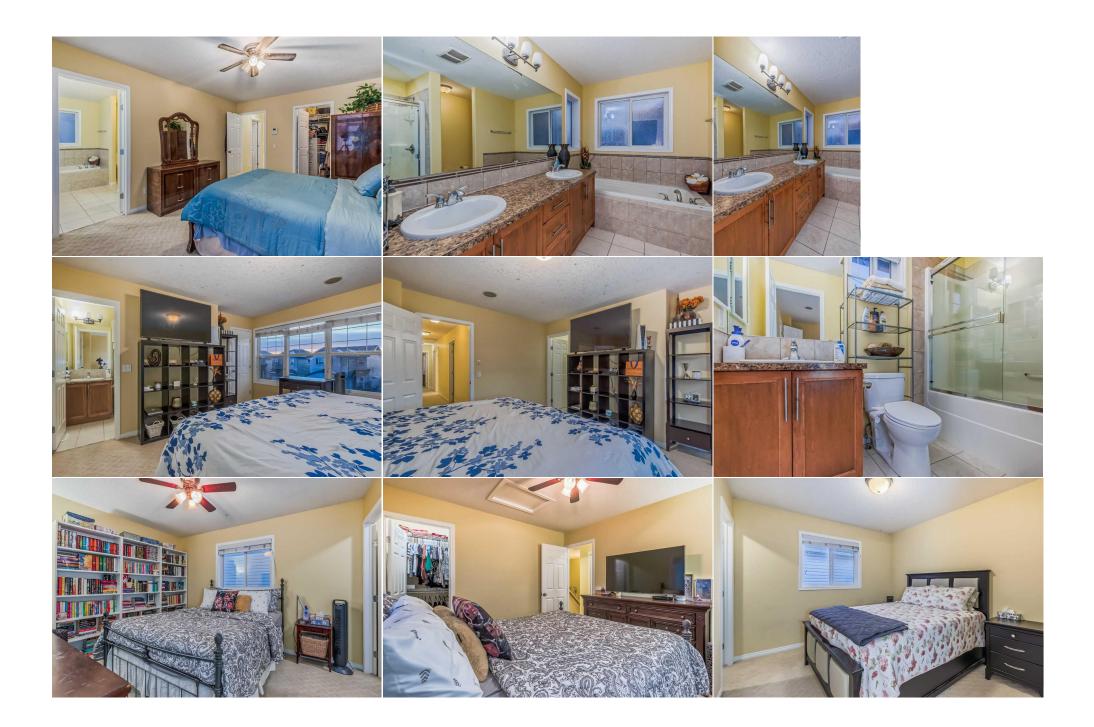

Utilities and Features

| Roof:<br>Heating:<br>Sewer: | Asphalt Shingle<br>Central,Fireplace(s),Forced Air                                     |                                                                                                                                                          | Flooring:         | Vinyl Siding,Wood Frame |                   |  |  |  |  |
|-----------------------------|----------------------------------------------------------------------------------------|----------------------------------------------------------------------------------------------------------------------------------------------------------|-------------------|-------------------------|-------------------|--|--|--|--|
| Ext Feat:                   | None                                                                                   |                                                                                                                                                          | • • •             | Carpet, Hardwood, Tile  |                   |  |  |  |  |
|                             |                                                                                        |                                                                                                                                                          | Fnd/Bsmt:         | Water Source:           |                   |  |  |  |  |
|                             | Poured Concrete                                                                        |                                                                                                                                                          |                   |                         |                   |  |  |  |  |
| Kitchen Appl:               | Dishwasher,Dryer,Electric Range,Garage Control(s),Refrigerator,Washer,Window Coverings |                                                                                                                                                          |                   |                         |                   |  |  |  |  |
| Int Feat:<br>Utilities:     |                                                                                        | Built-in Features, Chandelier, Double Vanity, High Ceilings, Kitchen Island, Open Floorplan, Pantry, Separate Entrance, Vinyl Windows, Walk-In Closet(s) |                   |                         |                   |  |  |  |  |
|                             |                                                                                        |                                                                                                                                                          | Room Information  |                         |                   |  |  |  |  |
| <u>Room</u>                 | Level                                                                                  | Dimensions                                                                                                                                               | <u>Room</u>       | Level                   | <u>Dimensions</u> |  |  |  |  |
| Mud Room                    | Main                                                                                   | 5`10" x 8`10"                                                                                                                                            | 2pc Bathroom      | Main                    | 5`5" x 5`4"       |  |  |  |  |
| Living Room                 | Main                                                                                   | 15`9" x 10`11"                                                                                                                                           | Dining Room       | Main                    | 15`9" x 6`5"      |  |  |  |  |
| Kitchen                     | Main                                                                                   | 10`5" x 13`1"                                                                                                                                            | Breakfast Nook    | Main                    | 9`5" x 10`5"      |  |  |  |  |
| Family Room                 | Main                                                                                   | 14`11" x 12`4"                                                                                                                                           | Pantry            | Main                    | 3`10" x 3`11"     |  |  |  |  |
| Laundry                     | Upper                                                                                  | 7`7" x 5`11"                                                                                                                                             | Bedroom - Primary | Upper                   | 13`11" x 13`10"   |  |  |  |  |
| 4pc Ensuite ba              |                                                                                        | 8`6" x 4`11"                                                                                                                                             | Bedroom           | Upper                   | 10`9" x 9`11"     |  |  |  |  |
| 4pc Bathroom                | Upper                                                                                  | 9`7" x 4`11"                                                                                                                                             | Bedroom           | Upper                   | 10`9" x 11`11"    |  |  |  |  |

| Bedroom - Primary<br>Kitchen<br>4pc Bathroom<br>Bedroom | Upper<br>Basement<br>Basement<br>Basement                                                                                                                                                                                                                                                                                                                                                                                                                                                                                                                                                                  | 11`10" x 15`11"<br>10`0" x 8`2"<br>8`8" x 5`11"<br>10`3" x 11`9" | 5pc Ensuite bath<br>Storage<br>Exercise Room<br>Game Room<br>Legal/Tax/Financial | Upper<br>Basement<br>Basement<br>Basement | 10`9" x 9`8"<br>7`3" x 4`9"<br>11`2" x 8`7"<br>13`5" x 26`4" |
|---------------------------------------------------------|------------------------------------------------------------------------------------------------------------------------------------------------------------------------------------------------------------------------------------------------------------------------------------------------------------------------------------------------------------------------------------------------------------------------------------------------------------------------------------------------------------------------------------------------------------------------------------------------------------|------------------------------------------------------------------|----------------------------------------------------------------------------------|-------------------------------------------|--------------------------------------------------------------|
| Title:<br>Fee Simple<br>Legal Desc:                     | 0910613                                                                                                                                                                                                                                                                                                                                                                                                                                                                                                                                                                                                    | Zoning:<br><b>R-C1N</b>                                          |                                                                                  |                                           |                                                              |
| Legal Dese.                                             | 0510015                                                                                                                                                                                                                                                                                                                                                                                                                                                                                                                                                                                                    |                                                                  | Remarks                                                                          |                                           |                                                              |
| Pub Rmks:<br>Inclusions:<br>Property Listed By:         | e Genesis Center. This home has it all -<br>parate entrance, NO NEIGHBOURS AT THE<br>or welcomes you with an open concept layout<br>ining space, and a cozy breakfast nook. The<br>is family area is big enough to entertain your<br>ith luxurious ensuites, two additional<br>it is perfect for entertaining guests or<br>full bath, and a huge family area. The<br>simply unwinding in this private oasis with<br>tindale area and backing onto the Genesis<br>ular amenities within walking distance - The<br>all easily accessible. Seize the opportunity to<br>indale masterpiece. CHECK VIRTUAL TOUR |                                                                  |                                                                                  |                                           |                                                              |