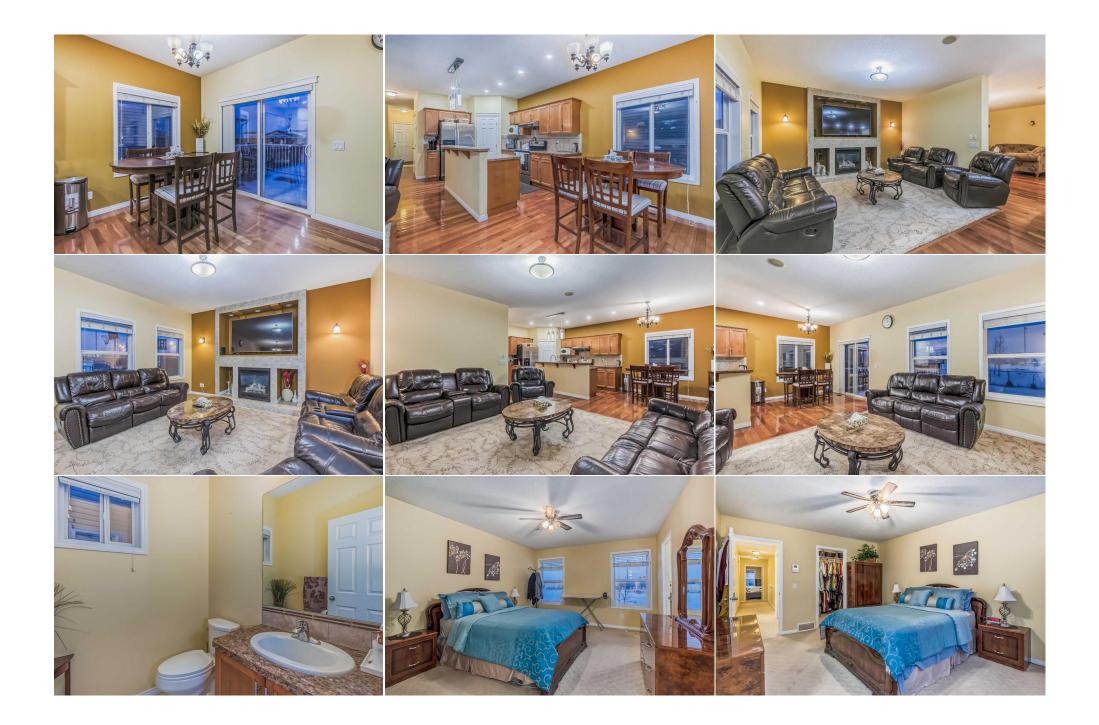

Utilities and Features

| Roof:<br>Heating:<br>Sewer: | Asphalt Shingle<br>Central,Fireplace(s),Forced Air                                     |                                                                                                                                                          | Flooring:         | Vinyl Siding,Wood Frame |                   |  |  |  |  |
|-----------------------------|----------------------------------------------------------------------------------------|----------------------------------------------------------------------------------------------------------------------------------------------------------|-------------------|-------------------------|-------------------|--|--|--|--|
| Ext Feat:                   | None                                                                                   |                                                                                                                                                          | • • •             | Carpet, Hardwood, Tile  |                   |  |  |  |  |
|                             |                                                                                        |                                                                                                                                                          | Fnd/Bsmt:         | Water Source:           |                   |  |  |  |  |
|                             | Poured Concrete                                                                        |                                                                                                                                                          |                   |                         |                   |  |  |  |  |
| Kitchen Appl:               | Dishwasher,Dryer,Electric Range,Garage Control(s),Refrigerator,Washer,Window Coverings |                                                                                                                                                          |                   |                         |                   |  |  |  |  |
| Int Feat:<br>Utilities:     |                                                                                        | Built-in Features, Chandelier, Double Vanity, High Ceilings, Kitchen Island, Open Floorplan, Pantry, Separate Entrance, Vinyl Windows, Walk-In Closet(s) |                   |                         |                   |  |  |  |  |
|                             |                                                                                        |                                                                                                                                                          | Room Information  |                         |                   |  |  |  |  |
| <u>Room</u>                 | Level                                                                                  | Dimensions                                                                                                                                               | <u>Room</u>       | Level                   | <u>Dimensions</u> |  |  |  |  |
| Mud Room                    | Main                                                                                   | 5`10" x 8`10"                                                                                                                                            | 2pc Bathroom      | Main                    | 5`5" x 5`4"       |  |  |  |  |
| Living Room                 | Main                                                                                   | 15`9" x 10`11"                                                                                                                                           | Dining Room       | Main                    | 15`9" x 6`5"      |  |  |  |  |
| Kitchen                     | Main                                                                                   | 10`5" x 13`1"                                                                                                                                            | Breakfast Nook    | Main                    | 9`5" x 10`5"      |  |  |  |  |
| Family Room                 | Main                                                                                   | 14`11" x 12`4"                                                                                                                                           | Pantry            | Main                    | 3`10" x 3`11"     |  |  |  |  |
| Laundry                     | Upper                                                                                  | 7`7" x 5`11"                                                                                                                                             | Bedroom - Primary | Upper                   | 13`11" x 13`10"   |  |  |  |  |
| 4pc Ensuite ba              |                                                                                        | 8`6" x 4`11"                                                                                                                                             | Bedroom           | Upper                   | 10`9" x 9`11"     |  |  |  |  |
| 4pc Bathroom                | Upper                                                                                  | 9`7" x 4`11"                                                                                                                                             | Bedroom           | Upper                   | 10`9" x 11`11"    |  |  |  |  |

| Bedroom - Primary<br>Kitchen<br>4pc Bathroom<br>Bedroom | Upper<br>Basement<br>Basement<br>Basement                                                                                                                                                                                                                                                                                                                                                                                                                                                                                                                                                                  | 11`10" x 15`11"<br>10`0" x 8`2"<br>8`8" x 5`11"<br>10`3" x 11`9" | 5pc Ensuite bath<br>Storage<br>Exercise Room<br>Game Room<br>Legal/Tax/Financial | Upper<br>Basement<br>Basement<br>Basement | 10`9" x 9`8"<br>7`3" x 4`9"<br>11`2" x 8`7"<br>13`5" x 26`4" |
|---------------------------------------------------------|------------------------------------------------------------------------------------------------------------------------------------------------------------------------------------------------------------------------------------------------------------------------------------------------------------------------------------------------------------------------------------------------------------------------------------------------------------------------------------------------------------------------------------------------------------------------------------------------------------|------------------------------------------------------------------|----------------------------------------------------------------------------------|-------------------------------------------|--------------------------------------------------------------|
| Title:<br>Fee Simple<br>Legal Desc:                     | 0910613                                                                                                                                                                                                                                                                                                                                                                                                                                                                                                                                                                                                    | Zoning:<br><b>R-C1N</b>                                          |                                                                                  |                                           |                                                              |
| Legal Dese.                                             | 0510015                                                                                                                                                                                                                                                                                                                                                                                                                                                                                                                                                                                                    |                                                                  | Remarks                                                                          |                                           |                                                              |
| Pub Rmks:<br>Inclusions:<br>Property Listed By:         | e Genesis Center. This home has it all -<br>parate entrance, NO NEIGHBOURS AT THE<br>or welcomes you with an open concept layout<br>ining space, and a cozy breakfast nook. The<br>is family area is big enough to entertain your<br>ith luxurious ensuites, two additional<br>it is perfect for entertaining guests or<br>full bath, and a huge family area. The<br>simply unwinding in this private oasis with<br>tindale area and backing onto the Genesis<br>ular amenities within walking distance - The<br>all easily accessible. Seize the opportunity to<br>indale masterpiece. CHECK VIRTUAL TOUR |                                                                  |                                                                                  |                                           |                                                              |