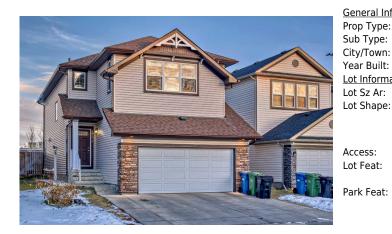

## 277 MARTIN CROSSING Place, Calgary T3J 0L2

| MLS®#:  | A2109008 | Area:   | Martindale | Listing | 02/23/24       | List Price: <b>\$809,900</b> |
|---------|----------|---------|------------|---------|----------------|------------------------------|
|         |          |         |            | Date:   |                |                              |
| Status: | Active   | County: | Calgary    | Change: | -\$15k, 21-Mar | Association: Fort McMurray   |

| neral Information |                                                                                                                                |                   |       | DOM            |           |  |  |
|-------------------|--------------------------------------------------------------------------------------------------------------------------------|-------------------|-------|----------------|-----------|--|--|
| р Туре:           | Residential                                                                                                                    |                   |       | 86             |           |  |  |
| у Туре:           | Detached                                                                                                                       |                   |       | <u>Layout</u>  |           |  |  |
| //Town:           | Calgary                                                                                                                        | Finished Floor Ar | ea    | Beds:          | 5(41)     |  |  |
| r Built:          | 2008                                                                                                                           | Abv Sqft:         | 2,306 | Baths:         | 4.5 (4 1) |  |  |
| Information       |                                                                                                                                | Low Sqft:         |       | Style:         | 2 Storey  |  |  |
| Sz Ar:            | 4,219 sqft                                                                                                                     | Ttl Sqft:         | 2,306 |                |           |  |  |
| Shape:            |                                                                                                                                |                   |       | <b>D</b>       |           |  |  |
|                   |                                                                                                                                |                   |       | <u>Parking</u> |           |  |  |
|                   |                                                                                                                                |                   |       | Ttl Park:      | 4         |  |  |
|                   |                                                                                                                                |                   |       | Garage Sz:     | 2         |  |  |
| ess:              |                                                                                                                                |                   |       |                |           |  |  |
| Feat:             | Back Yard,Backs on to Park/Green Space,City Lot,Cleared,Low Maintenance Landscape,Gentle Sloping,No<br>Neighbours Behind,Paved |                   |       |                |           |  |  |
| k Feat:           | Concrete Driveway, Double Garage Attached, Front Drive, Garage Door Opener, Garage Faces Front                                 |                   |       |                |           |  |  |