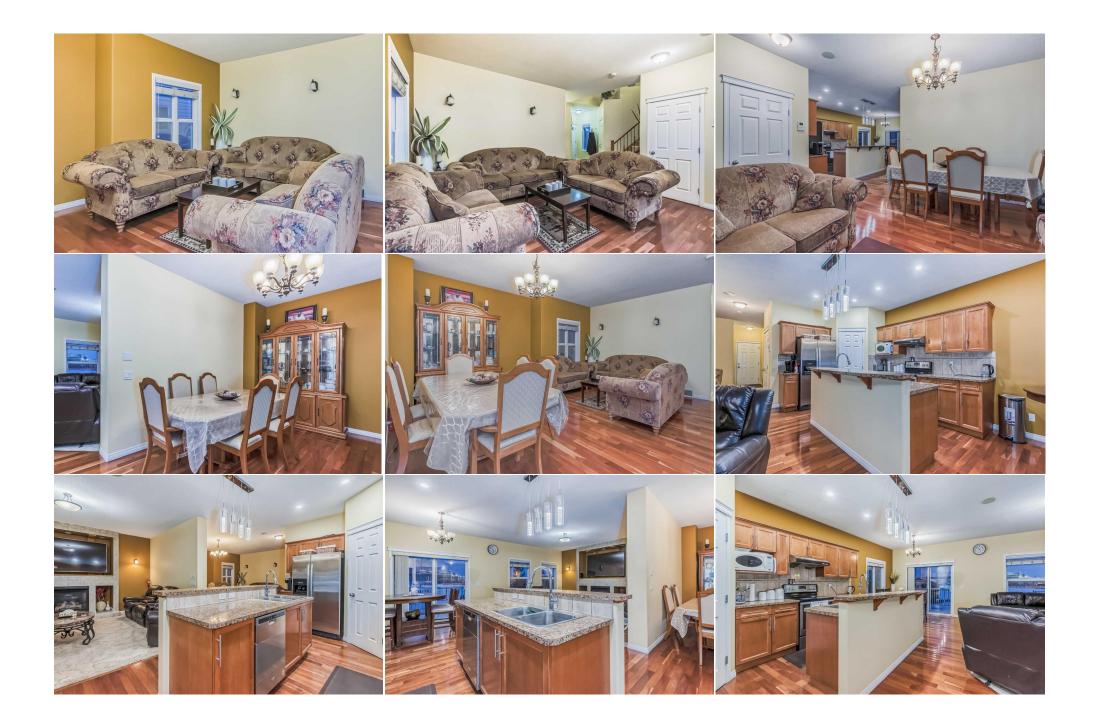

Utilities and Features

| Roof:<br>Heating:<br>Sewer: | Asphalt Shingle<br>Central,Fireplace(s),Forced Air                                     |                                                                                                                                                          | Flooring:         | Vinyl Siding,Wood Frame |                   |  |  |  |  |
|-----------------------------|----------------------------------------------------------------------------------------|----------------------------------------------------------------------------------------------------------------------------------------------------------|-------------------|-------------------------|-------------------|--|--|--|--|
| Ext Feat:                   | None                                                                                   |                                                                                                                                                          | • • •             | Carpet, Hardwood, Tile  |                   |  |  |  |  |
|                             |                                                                                        |                                                                                                                                                          | Fnd/Bsmt:         | Water Source:           |                   |  |  |  |  |
|                             | Poured Concrete                                                                        |                                                                                                                                                          |                   |                         |                   |  |  |  |  |
| Kitchen Appl:               | Dishwasher,Dryer,Electric Range,Garage Control(s),Refrigerator,Washer,Window Coverings |                                                                                                                                                          |                   |                         |                   |  |  |  |  |
| Int Feat:<br>Utilities:     |                                                                                        | Built-in Features, Chandelier, Double Vanity, High Ceilings, Kitchen Island, Open Floorplan, Pantry, Separate Entrance, Vinyl Windows, Walk-In Closet(s) |                   |                         |                   |  |  |  |  |
|                             |                                                                                        |                                                                                                                                                          | Room Information  |                         |                   |  |  |  |  |
| <u>Room</u>                 | Level                                                                                  | Dimensions                                                                                                                                               | <u>Room</u>       | Level                   | <u>Dimensions</u> |  |  |  |  |
| Mud Room                    | Main                                                                                   | 5`10" x 8`10"                                                                                                                                            | 2pc Bathroom      | Main                    | 5`5" x 5`4"       |  |  |  |  |
| Living Room                 | Main                                                                                   | 15`9" x 10`11"                                                                                                                                           | Dining Room       | Main                    | 15`9" x 6`5"      |  |  |  |  |
| Kitchen                     | Main                                                                                   | 10`5" x 13`1"                                                                                                                                            | Breakfast Nook    | Main                    | 9`5" x 10`5"      |  |  |  |  |
| Family Room                 | Main                                                                                   | 14`11" x 12`4"                                                                                                                                           | Pantry            | Main                    | 3`10" x 3`11"     |  |  |  |  |
| Laundry                     | Upper                                                                                  | 7`7" x 5`11"                                                                                                                                             | Bedroom - Primary | Upper                   | 13`11" x 13`10"   |  |  |  |  |
| 4pc Ensuite ba              |                                                                                        | 8`6" x 4`11"                                                                                                                                             | Bedroom           | Upper                   | 10`9" x 9`11"     |  |  |  |  |
| 4pc Bathroom                | Upper                                                                                  | 9`7" x 4`11"                                                                                                                                             | Bedroom           | Upper                   | 10`9" x 11`11"    |  |  |  |  |

| Bedroom - Primary<br>Kitchen<br>4pc Bathroom<br>Bedroom | Upper<br>Basement<br>Basement<br>Basement                                                                                                                                                                                                                                                                                                                                                                                                                                                                                                                                                                  | 11`10" x 15`11"<br>10`0" x 8`2"<br>8`8" x 5`11"<br>10`3" x 11`9" | 5pc Ensuite bath<br>Storage<br>Exercise Room<br>Game Room<br>Legal/Tax/Financial | Upper<br>Basement<br>Basement<br>Basement | 10`9" x 9`8"<br>7`3" x 4`9"<br>11`2" x 8`7"<br>13`5" x 26`4" |
|---------------------------------------------------------|------------------------------------------------------------------------------------------------------------------------------------------------------------------------------------------------------------------------------------------------------------------------------------------------------------------------------------------------------------------------------------------------------------------------------------------------------------------------------------------------------------------------------------------------------------------------------------------------------------|------------------------------------------------------------------|----------------------------------------------------------------------------------|-------------------------------------------|--------------------------------------------------------------|
| Title:<br>Fee Simple<br>Legal Desc:                     | 0910613                                                                                                                                                                                                                                                                                                                                                                                                                                                                                                                                                                                                    | Zoning:<br><b>R-C1N</b>                                          |                                                                                  |                                           |                                                              |
| Legal Dese.                                             | 0510015                                                                                                                                                                                                                                                                                                                                                                                                                                                                                                                                                                                                    |                                                                  | Remarks                                                                          |                                           |                                                              |
| Pub Rmks:<br>Inclusions:<br>Property Listed By:         | e Genesis Center. This home has it all -<br>parate entrance, NO NEIGHBOURS AT THE<br>or welcomes you with an open concept layout<br>ining space, and a cozy breakfast nook. The<br>is family area is big enough to entertain your<br>ith luxurious ensuites, two additional<br>it is perfect for entertaining guests or<br>full bath, and a huge family area. The<br>simply unwinding in this private oasis with<br>tindale area and backing onto the Genesis<br>ular amenities within walking distance - The<br>all easily accessible. Seize the opportunity to<br>indale masterpiece. CHECK VIRTUAL TOUR |                                                                  |                                                                                  |                                           |                                                              |