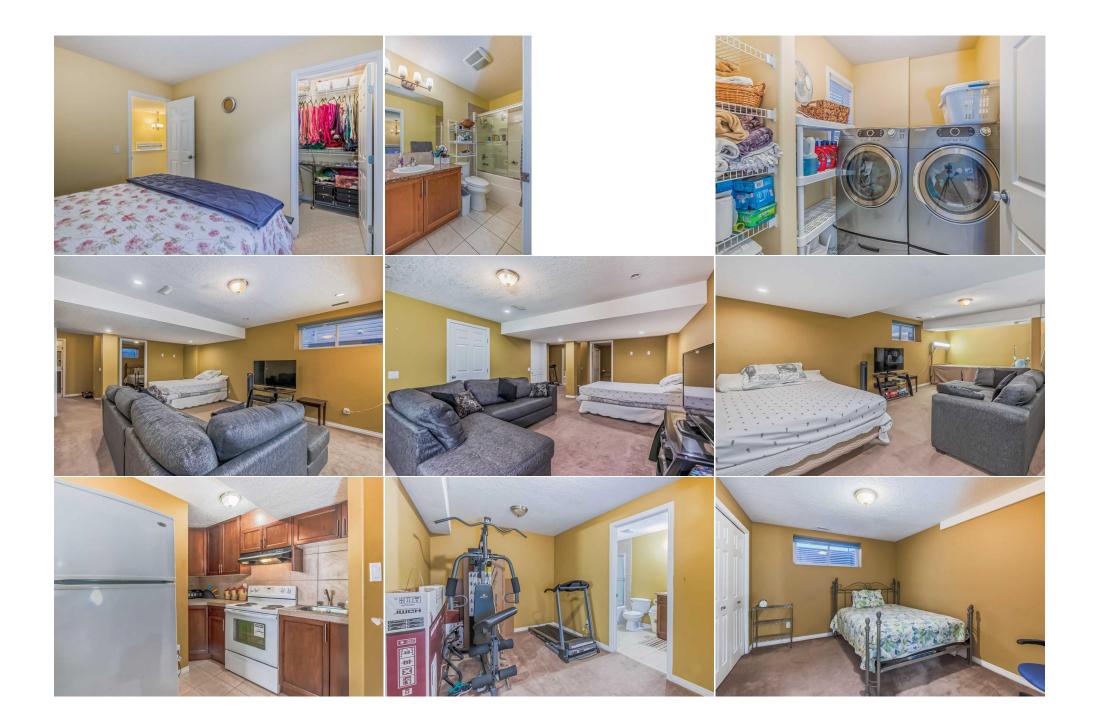

Utilities and Features

| Roof:<br>Heating:<br>Sewer: | Asphalt Shingle<br>Central,Fireplace(s),Forced Air                                     |                                                                                                                                                          | Flooring:         | Vinyl Siding,Wood Frame |                   |  |  |  |  |
|-----------------------------|----------------------------------------------------------------------------------------|----------------------------------------------------------------------------------------------------------------------------------------------------------|-------------------|-------------------------|-------------------|--|--|--|--|
| Ext Feat:                   | None                                                                                   |                                                                                                                                                          | • • •             | Carpet, Hardwood, Tile  |                   |  |  |  |  |
|                             |                                                                                        |                                                                                                                                                          | Fnd/Bsmt:         | Water Source:           |                   |  |  |  |  |
|                             | Poured Concrete                                                                        |                                                                                                                                                          |                   |                         |                   |  |  |  |  |
| Kitchen Appl:               | Dishwasher,Dryer,Electric Range,Garage Control(s),Refrigerator,Washer,Window Coverings |                                                                                                                                                          |                   |                         |                   |  |  |  |  |
| Int Feat:<br>Utilities:     |                                                                                        | Built-in Features, Chandelier, Double Vanity, High Ceilings, Kitchen Island, Open Floorplan, Pantry, Separate Entrance, Vinyl Windows, Walk-In Closet(s) |                   |                         |                   |  |  |  |  |
|                             |                                                                                        |                                                                                                                                                          | Room Information  |                         |                   |  |  |  |  |
| <u>Room</u>                 | Level                                                                                  | Dimensions                                                                                                                                               | <u>Room</u>       | Level                   | <u>Dimensions</u> |  |  |  |  |
| Mud Room                    | Main                                                                                   | 5`10" x 8`10"                                                                                                                                            | 2pc Bathroom      | Main                    | 5`5" x 5`4"       |  |  |  |  |
| Living Room                 | Main                                                                                   | 15`9" x 10`11"                                                                                                                                           | Dining Room       | Main                    | 15`9" x 6`5"      |  |  |  |  |
| Kitchen                     | Main                                                                                   | 10`5" x 13`1"                                                                                                                                            | Breakfast Nook    | Main                    | 9`5" x 10`5"      |  |  |  |  |
| Family Room                 | Main                                                                                   | 14`11" x 12`4"                                                                                                                                           | Pantry            | Main                    | 3`10" x 3`11"     |  |  |  |  |
| Laundry                     | Upper                                                                                  | 7`7" x 5`11"                                                                                                                                             | Bedroom - Primary | Upper                   | 13`11" x 13`10"   |  |  |  |  |
| 4pc Ensuite ba              |                                                                                        | 8`6" x 4`11"                                                                                                                                             | Bedroom           | Upper                   | 10`9" x 9`11"     |  |  |  |  |
| 4pc Bathroom                | Upper                                                                                  | 9`7" x 4`11"                                                                                                                                             | Bedroom           | Upper                   | 10`9" x 11`11"    |  |  |  |  |

| Bedroom - Primary<br>Kitchen<br>4pc Bathroom<br>Bedroom | Upper<br>Basement<br>Basement<br>Basement                                                                                                                                                                                                                                                                                                                                                                                                                                                                                                                                                                  | 11`10" x 15`11"<br>10`0" x 8`2"<br>8`8" x 5`11"<br>10`3" x 11`9" | 5pc Ensuite bath<br>Storage<br>Exercise Room<br>Game Room<br>Legal/Tax/Financial | Upper<br>Basement<br>Basement<br>Basement | 10`9" x 9`8"<br>7`3" x 4`9"<br>11`2" x 8`7"<br>13`5" x 26`4" |
|---------------------------------------------------------|------------------------------------------------------------------------------------------------------------------------------------------------------------------------------------------------------------------------------------------------------------------------------------------------------------------------------------------------------------------------------------------------------------------------------------------------------------------------------------------------------------------------------------------------------------------------------------------------------------|------------------------------------------------------------------|----------------------------------------------------------------------------------|-------------------------------------------|--------------------------------------------------------------|
| Title:<br>Fee Simple<br>Legal Desc:                     | 0910613                                                                                                                                                                                                                                                                                                                                                                                                                                                                                                                                                                                                    | Zoning:<br><b>R-C1N</b>                                          |                                                                                  |                                           |                                                              |
| Legal Dese.                                             | 0510015                                                                                                                                                                                                                                                                                                                                                                                                                                                                                                                                                                                                    |                                                                  | Remarks                                                                          |                                           |                                                              |
| Pub Rmks:<br>Inclusions:<br>Property Listed By:         | e Genesis Center. This home has it all -<br>parate entrance, NO NEIGHBOURS AT THE<br>or welcomes you with an open concept layout<br>ining space, and a cozy breakfast nook. The<br>is family area is big enough to entertain your<br>ith luxurious ensuites, two additional<br>it is perfect for entertaining guests or<br>full bath, and a huge family area. The<br>simply unwinding in this private oasis with<br>tindale area and backing onto the Genesis<br>ular amenities within walking distance - The<br>all easily accessible. Seize the opportunity to<br>indale masterpiece. CHECK VIRTUAL TOUR |                                                                  |                                                                                  |                                           |                                                              |