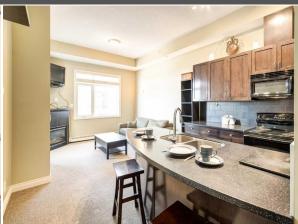

Pub Rmks:

Welcome to this exquisite 1-bedroominner City Condo nestled within Bridgeland's sought-after Pontefino Building. This is a PENTHOUSE unit with a 11' high ceiling. Step into a haven of comfort and style where urban living living meets conveniences and charm. As you enter ,you will be captivated by the functional layout that maximizes every inch of space. Also the unit comes with a good size balcony. The living room is elegantly appointed and boasts a cozy fireplace, creating the perfect ambiance for relaxing evenings. Picture yourself . This condo offers a spacious bedroom with a double entrance doors. Two welk-in closets provide ample storage and a convenient walk-through to a beautifully finished4\_piece bathroom, offer both privacy and convenience. The kitchen will make cooking fun and easy , featuring a generous island and cozy breakfast nook -ideal for entertaining guest and whipping up gourmet meals. Abundant counterspace and plenty of cabinets ensure that ally our kitchen needs are met., and it comes with a fully equipped appliances. For added bonus , the unit comes with in-suite laundry, making daily chores a breeze. your oversized underground heated parking stall keeps your vehicle secure and sheltered from the elements, especially during the cold winter months. Plus there is a separate wire cage storage close to your parking space. This PENTHOUSE CONDO situated in the heart of the trendy Bridgeland neighborhood , you will find yourself just 2 minutes walk from from thr Bridgeland LRT Station, making commuting a breeze. With Starbucks and other Restaurants and the serene Bow River just steps away, you will find everything you need steps away. And for those who enjoy a stroll downtown Calgary is just easily accessible on foot. Don't miss out on this exceptional opportunity to live in Bridgeland 's PONTEFINO Building.