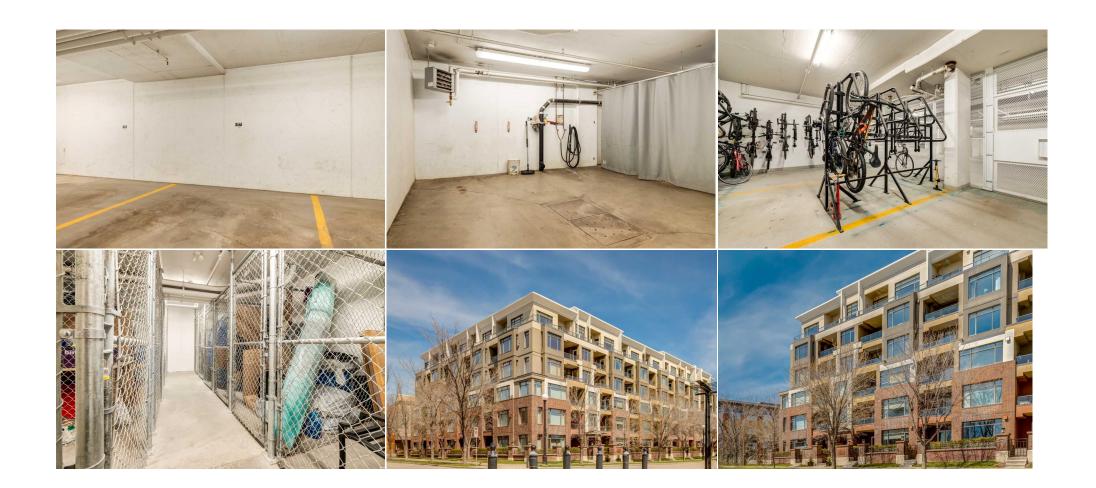

Pub Rmks:

Welcome to this exquisite 1-bedroominner City Condo nestled within Bridgeland's sought-after Pontefino Building. This is a PENTHOUSE unit with a 11' high ceiling. Step into a haven of comfort and style where urban living living meets conveniences and charm. As you enter ,you will be captivated by the functional layout that maximizes every inch of space. Also the unit comes with a good size balcony. The living room is elegantly appointed and boasts a cozy fireplace, creating the perfect ambiance for relaxing evenings. Picture yourself . This condo offers a spacious bedroom with a double entrance doors. Two welk-in closets provide ample storage and a convenient walk-through to a beautifully finished4\_piece bathroom, offer both privacy and convenience. The kitchen will make cooking fun and easy , featuring a generous island and cozy breakfast nook -ideal for entertaining guest and whipping up gourmet meals. Abundant counterspace and plenty of cabinets ensure that ally our kitchen needs are met., and it comes with a fully equipped appliances. For added bonus , the unit comes with in-suite laundry, making daily chores a breeze. your oversized underground heated parking stall keeps your vehicle secure and sheltered from the elements, especially during the cold winter months. Plus there is a separate wire cage storage close to your parking space. This PENTHOUSE CONDO situated in the heart of the trendy Bridgeland neighborhood , you will find yourself just 2 minutes walk from from thr Bridgeland LRT Station, making commuting a breeze. With Starbucks and other Restaurants and the serene Bow River just steps away, you will find everything you need steps away. And for those who enjoy a stroll downtown Calgary is just easily accessible on foot. Don't miss out on this exceptional opportunity to live in Bridgeland 's PONTEFINO Building.