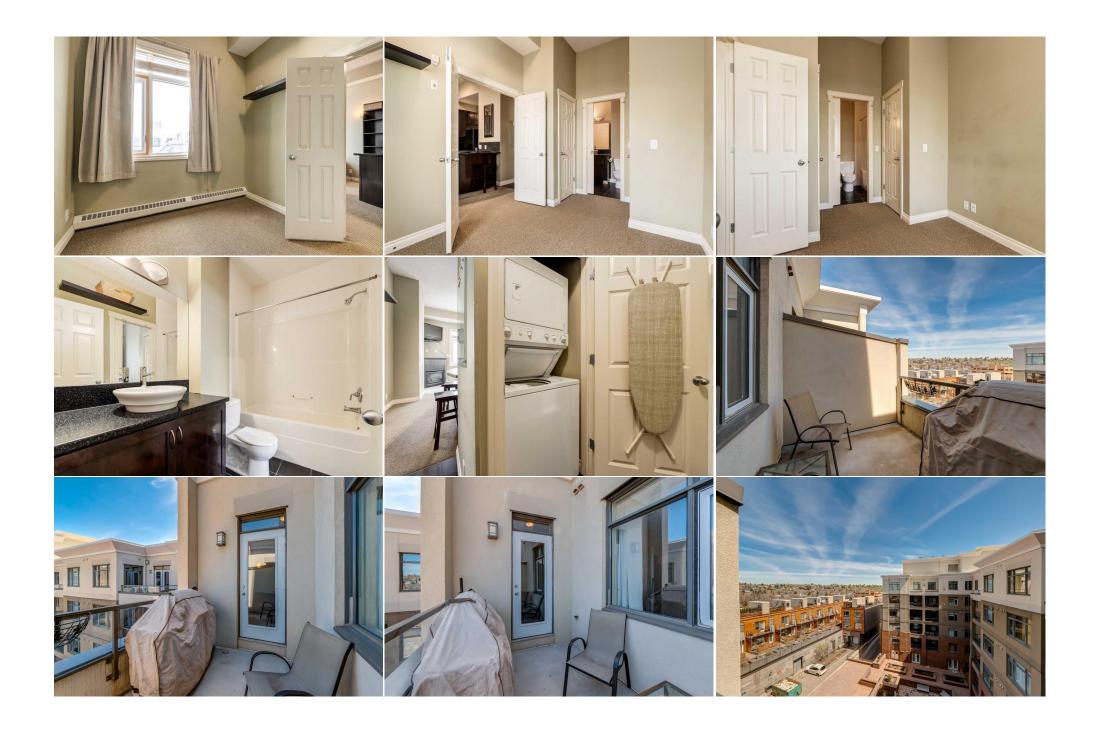

Pub Rmks:

Welcome to this exquisite 1-bedroominner City Condo nestled within Bridgeland's sought-after Pontefino Building. This is a PENTHOUSE unit with a 11' high ceiling. Step into a haven of comfort and style where urban living living meets conveniences and charm. As you enter ,you will be captivated by the functional layout that maximizes every inch of space. Also the unit comes with a good size balcony. The living room is elegantly appointed and boasts a cozy fireplace, creating the perfect ambiance for relaxing evenings. Picture yourself . This condo offers a spacious bedroom with a double entrance doors. Two welk-in closets provide ample storage and a convenient walk-through to a beautifully finished4\_piece bathroom, offer both privacy and convenience. The kitchen will make cooking fun and easy , featuring a generous island and cozy breakfast nook -ideal for entertaining guest and whipping up gourmet meals. Abundant counterspace and plenty of cabinets ensure that ally our kitchen needs are met., and it comes with a fully equipped appliances. For added bonus , the unit comes with in-suite laundry, making daily chores a breeze. your oversized underground heated parking stall keeps your vehicle secure and sheltered from the elements, especially during the cold winter months. Plus there is a separate wire cage storage close to your parking space. This PENTHOUSE CONDO situated in the heart of the trendy Bridgeland neighborhood , you will find yourself just 2 minutes walk from from thr Bridgeland LRT Station, making commuting a breeze. With Starbucks and other Restaurants and the serene Bow River just steps away, you will find everything you need steps away. And for those who enjoy a stroll downtown Calgary is just easily accessible on foot. Don't miss out on this exceptional opportunity to live in Bridgeland 's PONTEFINO Building.