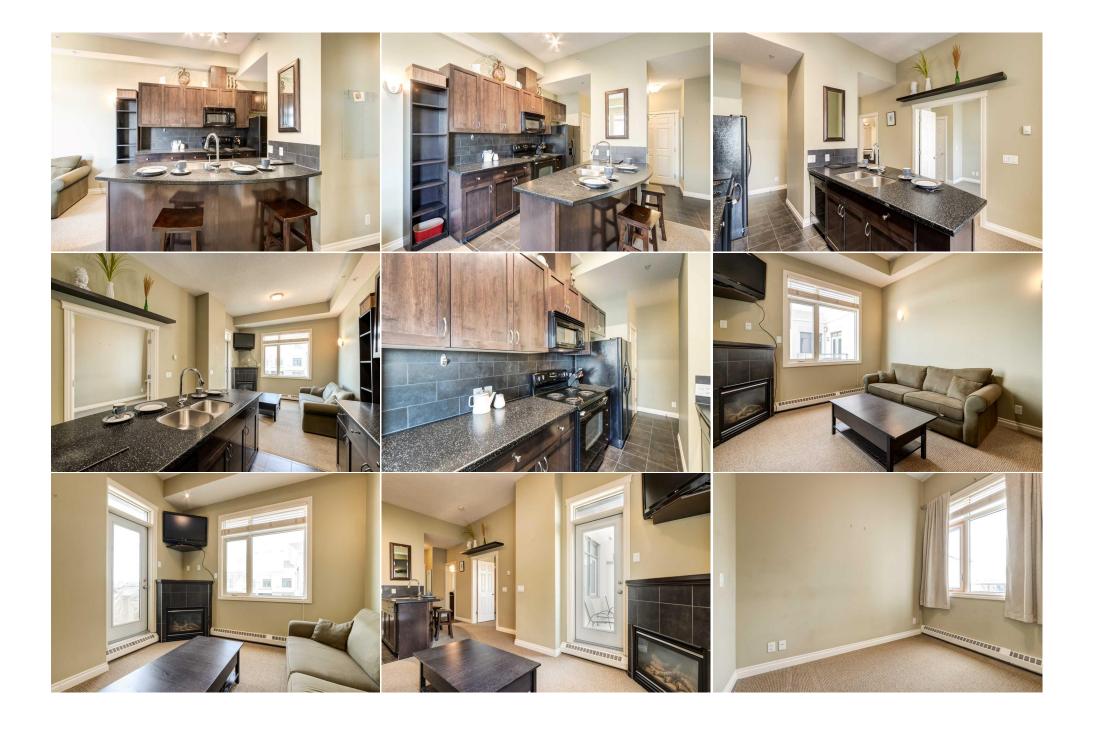

Pub Rmks:

Welcome to this exquisite 1-bedroominner City Condo nestled within Bridgeland's sought-after Pontefino Building. This is a PENTHOUSE unit with a 11' high ceiling. Step into a haven of comfort and style where urban living living meets conveniences and charm. As you enter ,you will be captivated by the functional layout that maximizes every inch of space. Also the unit comes with a good size balcony. The living room is elegantly appointed and boasts a cozy fireplace, creating the perfect ambiance for relaxing evenings. Picture yourself . This condo offers a spacious bedroom with a double entrance doors. Two welk-in closets provide ample storage and a convenient walk-through to a beautifully finished4\_piece bathroom, offer both privacy and convenience. The kitchen will make cooking fun and easy , featuring a generous island and cozy breakfast nook -ideal for entertaining guest and whipping up gourmet meals. Abundant counterspace and plenty of cabinets ensure that ally our kitchen needs are met., and it comes with a fully equipped appliances. For added bonus , the unit comes with in-suite laundry, making daily chores a breeze. your oversized underground heated parking stall keeps your vehicle secure and sheltered from the elements, especially during the cold winter months. Plus there is a separate wire cage storage close to your parking space. This PENTHOUSE CONDO situated in the heart of the trendy Bridgeland neighborhood , you will find yourself just 2 minutes walk from from thr Bridgeland LRT Station, making commuting a breeze. With Starbucks and other Restaurants and the serene Bow River just steps away, you will find everything you need steps away. And for those who enjoy a stroll downtown Calgary is just easily accessible on foot. Don't miss out on this exceptional opportunity to live in Bridgeland 's PONTEFINO Building.