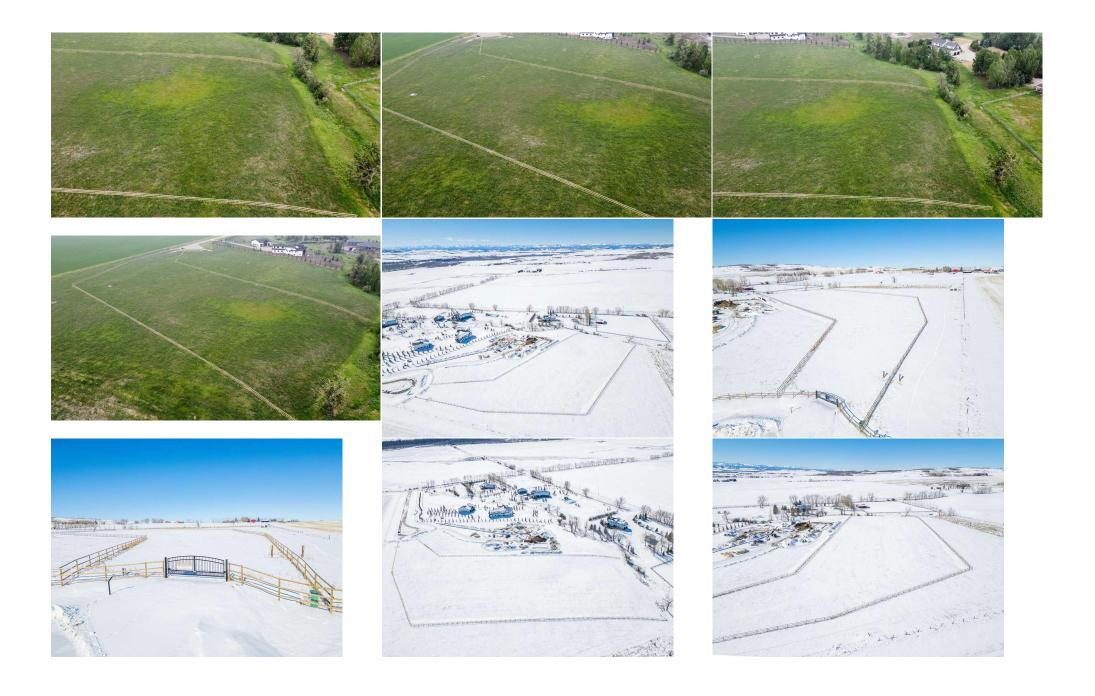

Room Level Room Level **Dimensions** <u>Dimensions</u>

Legal/Tax/Financial

Title: Zoning: CRA **Fee Simple** 

Legal Desc: 2111171

Remarks

Looking for that PERFECT ACREAGE Lot? MOUNTAIN VIEWS, 3-rail professional fencing, electric gate at entrance? Only 5 minutes west to Okotoks or 15 minutes North to Calgary? Sound interesting? Take a drive to Panima Close. OUTSTANDING 4.53 acres LOT. Bring your own builder or hold on to the lot for future building. This is a quiet location in the country but oh, so close to conveniences. There are some architectural controls that help to keep the integrity of the subdivision to a high standard. Services including gas, electric and telus are located to the property line helping minimize the install costs. On bus routes for the kids. Photos are

shown in Winter and Summer.

Inclusions: none