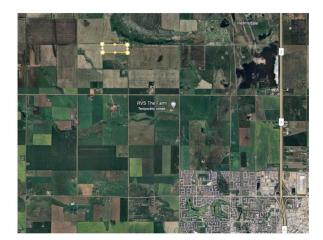

Title: Zoning: **Fee Simple** Ag

Legal Desc: 1312227

Int Feat: Utilities:

Remarks

Pub Rmks: Just over half a mile to the Airdrie NW city limit. This cultivated land features great views in all directions. Build your dream home or just a great investment. Inclusions: