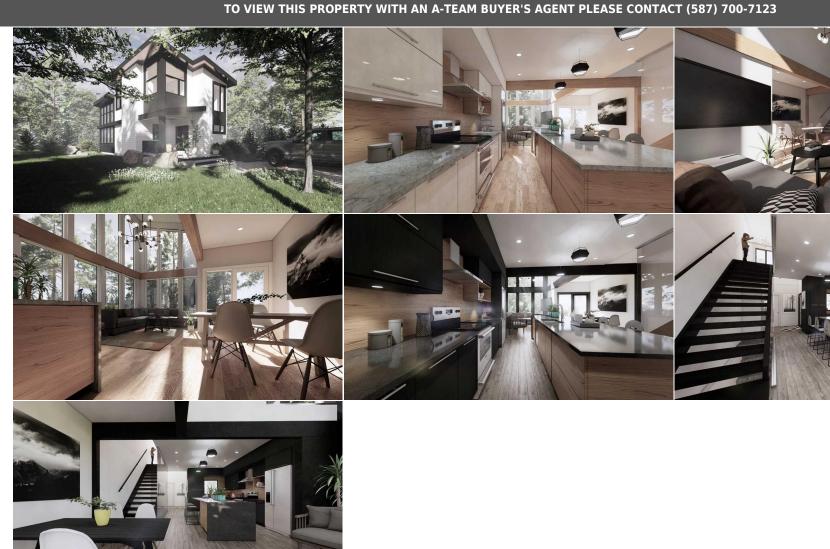

Title: Zoning:

**Fee Simple TBD** Legal Desc:

Remarks

Pub Rmks:

This lot is UNIQUE as it will allow for a rear side access garage location which increases the site design options significantly. Envision this: you can achieve great front curb appeal at the entry of the community for your dream cottage with front access parking for guests, as well as a tucked away cozy backyard/large deck for outdoor living experiences enclosed between your cottage sanctuary and garage development off the rear. Kanvi Homes has been in the industry designing and building custom homes for over 17 years in Edmonton. With a fully integrated architectural and interior design team, we have completed various designs and plans for various lots within Cottage Club, a couple of which are included as inspiration on the listing pictures. Be it a bungalow for a retirement vision or a two story for family and friends on the weekends and extended vacations, talk to us about purchasing the lot, or if you want, working with us to design your custom cottage, and also the process of executing on a build for you if you're looking for a complete solution! Financing options can be set up as well depending on your needs, rates and structure to be discussed. Photos are representative.