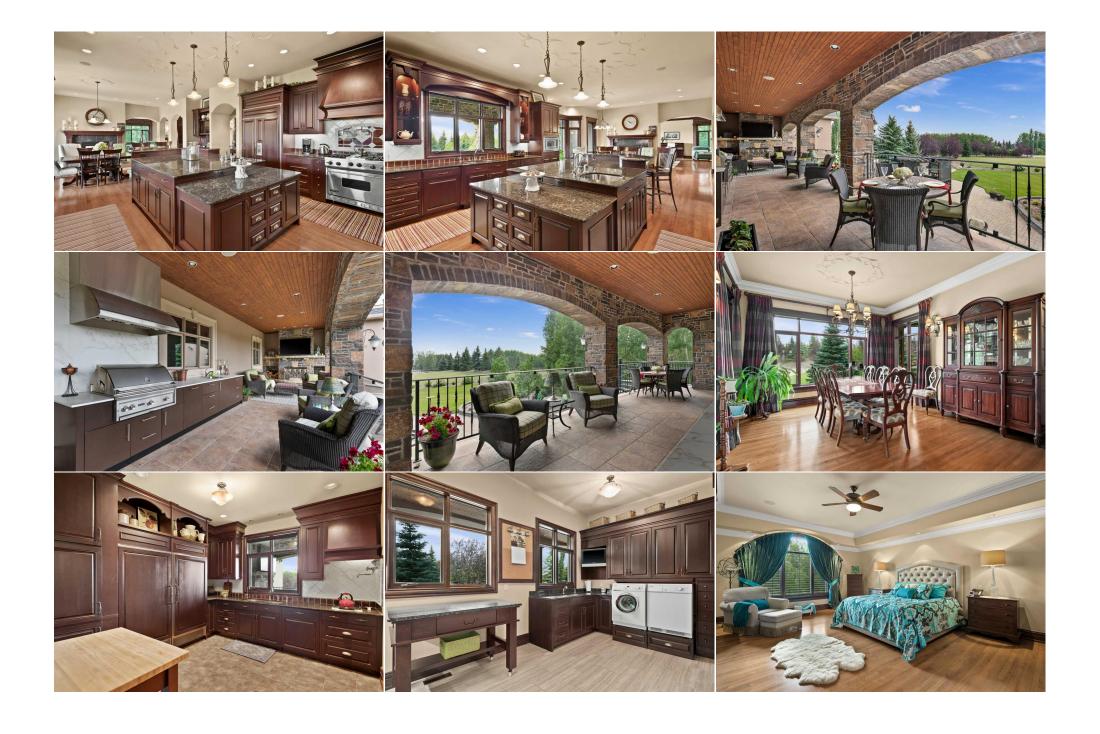

| 6pc Ensuite bath<br>Bedroom | Upper<br>Upper                                                                                                                                                                                                                                                                                                                                  | 12`7" x 16`0"<br>18`0" x 14`1"                                                                                                                                                                                                                                                                                                                                                                                                                                                                  | Bedroom<br>Bedroom                                                                                                                                                                                                                                                                                                                                                                                                                                                                                                                                                                                                                                                                                                                                                                                                                                                                                                                                                                                                                                                                                                                                                                                                                                                                                                                                                                                                                                                                                                                                                                                                                                                                                                                                                                                                                                                                                                                                                                                                                                                                                                            | Upper<br>Upper                                                                                                                                                                                                                                                                                                                                                                                              | 17`9" x 14`1"<br>17`11" x 14`0"                                                                                                                                                                                                                                                                                                                                                                                                                                                                                                                                                                                                                                                                               |
|-----------------------------|-------------------------------------------------------------------------------------------------------------------------------------------------------------------------------------------------------------------------------------------------------------------------------------------------------------------------------------------------|-------------------------------------------------------------------------------------------------------------------------------------------------------------------------------------------------------------------------------------------------------------------------------------------------------------------------------------------------------------------------------------------------------------------------------------------------------------------------------------------------|-------------------------------------------------------------------------------------------------------------------------------------------------------------------------------------------------------------------------------------------------------------------------------------------------------------------------------------------------------------------------------------------------------------------------------------------------------------------------------------------------------------------------------------------------------------------------------------------------------------------------------------------------------------------------------------------------------------------------------------------------------------------------------------------------------------------------------------------------------------------------------------------------------------------------------------------------------------------------------------------------------------------------------------------------------------------------------------------------------------------------------------------------------------------------------------------------------------------------------------------------------------------------------------------------------------------------------------------------------------------------------------------------------------------------------------------------------------------------------------------------------------------------------------------------------------------------------------------------------------------------------------------------------------------------------------------------------------------------------------------------------------------------------------------------------------------------------------------------------------------------------------------------------------------------------------------------------------------------------------------------------------------------------------------------------------------------------------------------------------------------------|-------------------------------------------------------------------------------------------------------------------------------------------------------------------------------------------------------------------------------------------------------------------------------------------------------------------------------------------------------------------------------------------------------------|---------------------------------------------------------------------------------------------------------------------------------------------------------------------------------------------------------------------------------------------------------------------------------------------------------------------------------------------------------------------------------------------------------------------------------------------------------------------------------------------------------------------------------------------------------------------------------------------------------------------------------------------------------------------------------------------------------------|
| Other                       | Upper                                                                                                                                                                                                                                                                                                                                           | 21`1" x 19`5"                                                                                                                                                                                                                                                                                                                                                                                                                                                                                   | Exercise Room                                                                                                                                                                                                                                                                                                                                                                                                                                                                                                                                                                                                                                                                                                                                                                                                                                                                                                                                                                                                                                                                                                                                                                                                                                                                                                                                                                                                                                                                                                                                                                                                                                                                                                                                                                                                                                                                                                                                                                                                                                                                                                                 | Upper                                                                                                                                                                                                                                                                                                                                                                                                       | 23`1" x 22`6"                                                                                                                                                                                                                                                                                                                                                                                                                                                                                                                                                                                                                                                                                                 |
| Laundry                     | Upper                                                                                                                                                                                                                                                                                                                                           | 6`2" x 6`6"                                                                                                                                                                                                                                                                                                                                                                                                                                                                                     | Office                                                                                                                                                                                                                                                                                                                                                                                                                                                                                                                                                                                                                                                                                                                                                                                                                                                                                                                                                                                                                                                                                                                                                                                                                                                                                                                                                                                                                                                                                                                                                                                                                                                                                                                                                                                                                                                                                                                                                                                                                                                                                                                        | Upper                                                                                                                                                                                                                                                                                                                                                                                                       | 24`0" x 24`9"                                                                                                                                                                                                                                                                                                                                                                                                                                                                                                                                                                                                                                                                                                 |
| Office<br>Storage           | Upper<br>Upper                                                                                                                                                                                                                                                                                                                                  | 9`7" x 10`9"<br>7`11" x 9`11"                                                                                                                                                                                                                                                                                                                                                                                                                                                                   | Bedroom - Primary                                                                                                                                                                                                                                                                                                                                                                                                                                                                                                                                                                                                                                                                                                                                                                                                                                                                                                                                                                                                                                                                                                                                                                                                                                                                                                                                                                                                                                                                                                                                                                                                                                                                                                                                                                                                                                                                                                                                                                                                                                                                                                             | Upper                                                                                                                                                                                                                                                                                                                                                                                                       | 21`11" x 16`1"                                                                                                                                                                                                                                                                                                                                                                                                                                                                                                                                                                                                                                                                                                |
| Storage                     | Opper                                                                                                                                                                                                                                                                                                                                           | / 11 X 9 11                                                                                                                                                                                                                                                                                                                                                                                                                                                                                     | Legal/Tax/Financial                                                                                                                                                                                                                                                                                                                                                                                                                                                                                                                                                                                                                                                                                                                                                                                                                                                                                                                                                                                                                                                                                                                                                                                                                                                                                                                                                                                                                                                                                                                                                                                                                                                                                                                                                                                                                                                                                                                                                                                                                                                                                                           |                                                                                                                                                                                                                                                                                                                                                                                                             |                                                                                                                                                                                                                                                                                                                                                                                                                                                                                                                                                                                                                                                                                                               |
|                             |                                                                                                                                                                                                                                                                                                                                                 |                                                                                                                                                                                                                                                                                                                                                                                                                                                                                                 | Legal, rax, maneral                                                                                                                                                                                                                                                                                                                                                                                                                                                                                                                                                                                                                                                                                                                                                                                                                                                                                                                                                                                                                                                                                                                                                                                                                                                                                                                                                                                                                                                                                                                                                                                                                                                                                                                                                                                                                                                                                                                                                                                                                                                                                                           |                                                                                                                                                                                                                                                                                                                                                                                                             |                                                                                                                                                                                                                                                                                                                                                                                                                                                                                                                                                                                                                                                                                                               |
| Title:                      |                                                                                                                                                                                                                                                                                                                                                 | Zoning:                                                                                                                                                                                                                                                                                                                                                                                                                                                                                         |                                                                                                                                                                                                                                                                                                                                                                                                                                                                                                                                                                                                                                                                                                                                                                                                                                                                                                                                                                                                                                                                                                                                                                                                                                                                                                                                                                                                                                                                                                                                                                                                                                                                                                                                                                                                                                                                                                                                                                                                                                                                                                                               |                                                                                                                                                                                                                                                                                                                                                                                                             |                                                                                                                                                                                                                                                                                                                                                                                                                                                                                                                                                                                                                                                                                                               |
| Fee Simple                  |                                                                                                                                                                                                                                                                                                                                                 | R-RUR                                                                                                                                                                                                                                                                                                                                                                                                                                                                                           |                                                                                                                                                                                                                                                                                                                                                                                                                                                                                                                                                                                                                                                                                                                                                                                                                                                                                                                                                                                                                                                                                                                                                                                                                                                                                                                                                                                                                                                                                                                                                                                                                                                                                                                                                                                                                                                                                                                                                                                                                                                                                                                               |                                                                                                                                                                                                                                                                                                                                                                                                             |                                                                                                                                                                                                                                                                                                                                                                                                                                                                                                                                                                                                                                                                                                               |
| Legal Desc:                 | 9612195                                                                                                                                                                                                                                                                                                                                         |                                                                                                                                                                                                                                                                                                                                                                                                                                                                                                 |                                                                                                                                                                                                                                                                                                                                                                                                                                                                                                                                                                                                                                                                                                                                                                                                                                                                                                                                                                                                                                                                                                                                                                                                                                                                                                                                                                                                                                                                                                                                                                                                                                                                                                                                                                                                                                                                                                                                                                                                                                                                                                                               |                                                                                                                                                                                                                                                                                                                                                                                                             |                                                                                                                                                                                                                                                                                                                                                                                                                                                                                                                                                                                                                                                                                                               |
|                             |                                                                                                                                                                                                                                                                                                                                                 |                                                                                                                                                                                                                                                                                                                                                                                                                                                                                                 | Remarks                                                                                                                                                                                                                                                                                                                                                                                                                                                                                                                                                                                                                                                                                                                                                                                                                                                                                                                                                                                                                                                                                                                                                                                                                                                                                                                                                                                                                                                                                                                                                                                                                                                                                                                                                                                                                                                                                                                                                                                                                                                                                                                       |                                                                                                                                                                                                                                                                                                                                                                                                             |                                                                                                                                                                                                                                                                                                                                                                                                                                                                                                                                                                                                                                                                                                               |
|                             | adjacent gazebo offe<br>and a dream kids' pla<br>~ Two front entrance<br>views. ~ The kitchen<br>kitchen a Subzero fu<br>waiter that serves al<br>living space. With a l<br>indoor gatherings. ~<br>leads to a 4,250 sq.f<br>with dual study spac<br>one even includes ex<br>maintains the home!<br>floor with sprung wo<br>detached garage acc | ers a perfect setting for intimate all ayhouse. The grounds are adorned as offer guest and family access, within a culinary dream, boasting beau II fridge and full freezer are set in a II three floors, making it an ideal probuilt-in BBQ, outdoor fireplace, and The main floor also includes a vers to second floor, featuring a secluded set, three additional spacious bedrokercise equipment. ~ A private homes high standards, featuring a fifth bod flooring. ~ A 6-car attached gara | fresco dinners. ~ The property is a point groves of trees, garden beds, at the main entrance leading to a footful granite counters, a huge 3-tier an enormous pantry and the pantry sep space for parties. ~ Just off the dominate of the pantry for the second primary suite with a fireplace, wall of the pantry suite with a fireplace, wall of the second primary suite with a fireplace, wall of the pantro with the second primary suite with a fireplace, wall of the second primary suite with a fireplace, wall of the second primary suite with a fireplace, wall of the second primary suite with a fireplace, wall of the second primary suite with a fireplace, wall of the second primary suite with a fireplace, wall of the second primary suite with a fireplace, wall of the second primary suite with a fireplace | paradise for outdoor enthu<br>and tranquil lawn areas, of<br>over that opens to a family<br>ed island, and upgraded a<br>also features a one-burner<br>lining nook, discover an ex<br>paradise. ~ A formal dinin<br>acilities, a built-in desk, an<br>k-in closet, and luxurious o<br>vith dual showers. ~ Two n<br>rage provides an ideal wor<br>room with a third fireplace<br>ndant storage counters, ca | curved stone bar, and a built-in fire table. An isiasts, featuring a sport court, fire-pit area, fering a serene backdrop for outdoor activities. I room with a fireplace and panoramic property ppliances, including a Viking gas range. Off the gas cooktop with a pot-filler faucet and dumb chansive covered deck, a true extension of your no groom adds an extra layer of elegance for d abundant storage space. A spiral staircase ensuite. The floor also houses a flex area massive bonus rooms offer endless possibilities; ck-from-home setup. The walkout basement and massive, curved wet bar, and a dance whinets, and workspaces, plus an additional ring you'll never run out of water. Every |
| Inclusions:                 | Fridges (4), Dishwas                                                                                                                                                                                                                                                                                                                            |                                                                                                                                                                                                                                                                                                                                                                                                                                                                                                 | Vashers (2), Dryers (2), Built-In BBQ                                                                                                                                                                                                                                                                                                                                                                                                                                                                                                                                                                                                                                                                                                                                                                                                                                                                                                                                                                                                                                                                                                                                                                                                                                                                                                                                                                                                                                                                                                                                                                                                                                                                                                                                                                                                                                                                                                                                                                                                                                                                                         | s (2), Bar Fridges (2), Gara                                                                                                                                                                                                                                                                                                                                                                                | age Opener with 3 Remote Controls, Projector                                                                                                                                                                                                                                                                                                                                                                                                                                                                                                                                                                                                                                                                  |