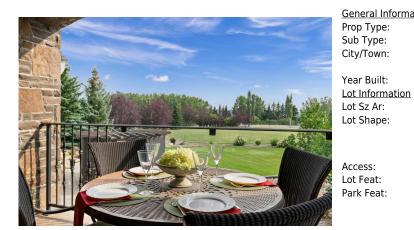

Date:

**General Information** 

Prop Type: Residential Sub Type: Detached City/Town: **Rural Rocky View** 

> Abv Saft: County

2004 Low Sqft: Ttl Sqft:

180,774 sqft

7,184

7,184

**Parking** 

DOM

<u>Layout</u>

Beds:

Baths:

Style:

84

Ttl Park: 12 Garage Sz: 8

4 (4) 3.5 (2 3)

2 Storey, Acreage

with Residence

Lot Feat: Garden, Landscaped, Private, See Remarks, Treed

Double Garage Detached, Electric Gate, Heated Garage, Oversized, Quad or More Attached, See

Remarks, Workshop in Garage