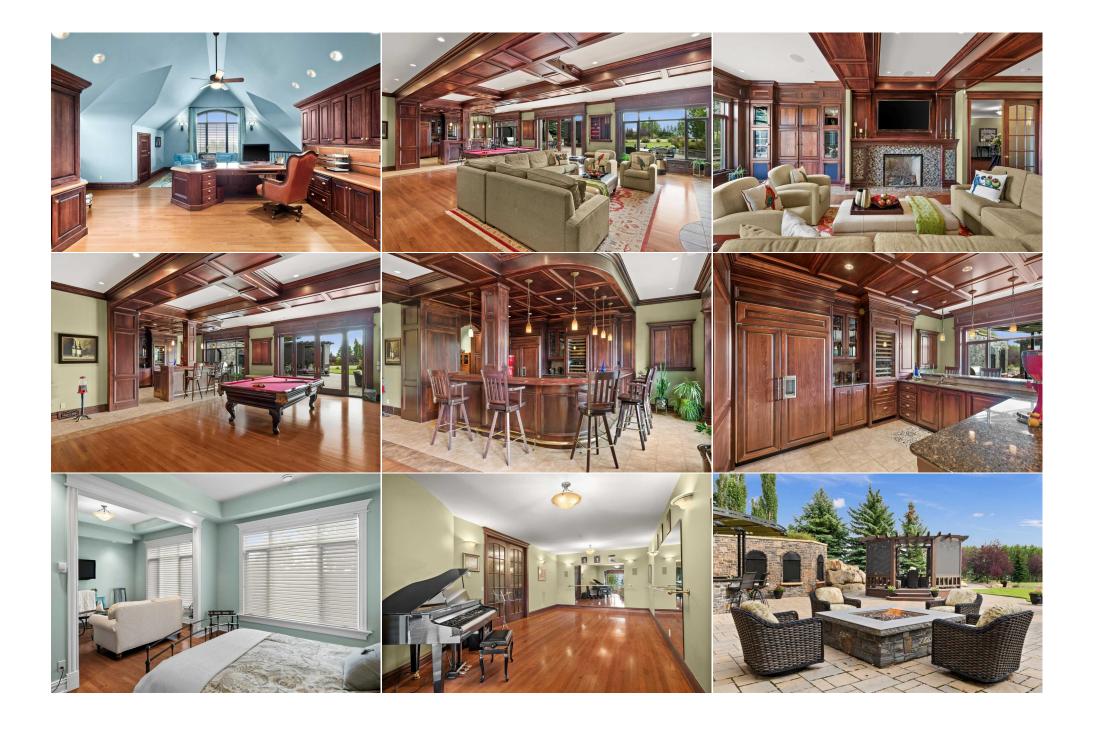

| 6pc Ensuite bath<br>Bedroom | Upper<br>Upper                                                                                                                                                                                                                                                                                                                                  | 12`7" x 16`0"<br>18`0" x 14`1"                                                                                                                                                                                                                                                                                                                                                                                                                                                                  | Bedroom<br>Bedroom                                                                                                                                                                                                                                                                                                                                                                                                                                                                                                                                                                                                                                                                                                                                                                                                                                                                                                                                                                                                                                                                                                                                                                                                                                                                                                                                                                                                                                                                                                                                                                                                                                                                                                                                                                                                                                                                                                                                                                                                                                                                                                            | Upper<br>Upper                                                                                                                                                                                                                                                                                                                                                                                              | 17`9" x 14`1"<br>17`11" x 14`0"                                                                                                                                                                                                                                                                                                                                                                                                                                                                                                                                                                                                                                                                               |
|-----------------------------|-------------------------------------------------------------------------------------------------------------------------------------------------------------------------------------------------------------------------------------------------------------------------------------------------------------------------------------------------|-------------------------------------------------------------------------------------------------------------------------------------------------------------------------------------------------------------------------------------------------------------------------------------------------------------------------------------------------------------------------------------------------------------------------------------------------------------------------------------------------|-------------------------------------------------------------------------------------------------------------------------------------------------------------------------------------------------------------------------------------------------------------------------------------------------------------------------------------------------------------------------------------------------------------------------------------------------------------------------------------------------------------------------------------------------------------------------------------------------------------------------------------------------------------------------------------------------------------------------------------------------------------------------------------------------------------------------------------------------------------------------------------------------------------------------------------------------------------------------------------------------------------------------------------------------------------------------------------------------------------------------------------------------------------------------------------------------------------------------------------------------------------------------------------------------------------------------------------------------------------------------------------------------------------------------------------------------------------------------------------------------------------------------------------------------------------------------------------------------------------------------------------------------------------------------------------------------------------------------------------------------------------------------------------------------------------------------------------------------------------------------------------------------------------------------------------------------------------------------------------------------------------------------------------------------------------------------------------------------------------------------------|-------------------------------------------------------------------------------------------------------------------------------------------------------------------------------------------------------------------------------------------------------------------------------------------------------------------------------------------------------------------------------------------------------------|---------------------------------------------------------------------------------------------------------------------------------------------------------------------------------------------------------------------------------------------------------------------------------------------------------------------------------------------------------------------------------------------------------------------------------------------------------------------------------------------------------------------------------------------------------------------------------------------------------------------------------------------------------------------------------------------------------------|
| Other                       | Upper                                                                                                                                                                                                                                                                                                                                           | 21`1" x 19`5"                                                                                                                                                                                                                                                                                                                                                                                                                                                                                   | Exercise Room                                                                                                                                                                                                                                                                                                                                                                                                                                                                                                                                                                                                                                                                                                                                                                                                                                                                                                                                                                                                                                                                                                                                                                                                                                                                                                                                                                                                                                                                                                                                                                                                                                                                                                                                                                                                                                                                                                                                                                                                                                                                                                                 | Upper                                                                                                                                                                                                                                                                                                                                                                                                       | 23`1" x 22`6"                                                                                                                                                                                                                                                                                                                                                                                                                                                                                                                                                                                                                                                                                                 |
| Laundry                     | Upper                                                                                                                                                                                                                                                                                                                                           | 6`2" x 6`6"                                                                                                                                                                                                                                                                                                                                                                                                                                                                                     | Office                                                                                                                                                                                                                                                                                                                                                                                                                                                                                                                                                                                                                                                                                                                                                                                                                                                                                                                                                                                                                                                                                                                                                                                                                                                                                                                                                                                                                                                                                                                                                                                                                                                                                                                                                                                                                                                                                                                                                                                                                                                                                                                        | Upper                                                                                                                                                                                                                                                                                                                                                                                                       | 24`0" x 24`9"                                                                                                                                                                                                                                                                                                                                                                                                                                                                                                                                                                                                                                                                                                 |
| Office<br>Storage           | Upper<br>Upper                                                                                                                                                                                                                                                                                                                                  | 9`7" x 10`9"<br>7`11" x 9`11"                                                                                                                                                                                                                                                                                                                                                                                                                                                                   | Bedroom - Primary                                                                                                                                                                                                                                                                                                                                                                                                                                                                                                                                                                                                                                                                                                                                                                                                                                                                                                                                                                                                                                                                                                                                                                                                                                                                                                                                                                                                                                                                                                                                                                                                                                                                                                                                                                                                                                                                                                                                                                                                                                                                                                             | Upper                                                                                                                                                                                                                                                                                                                                                                                                       | 21`11" x 16`1"                                                                                                                                                                                                                                                                                                                                                                                                                                                                                                                                                                                                                                                                                                |
| Storage                     | Opper                                                                                                                                                                                                                                                                                                                                           | / 11 X 9 11                                                                                                                                                                                                                                                                                                                                                                                                                                                                                     | Legal/Tax/Financial                                                                                                                                                                                                                                                                                                                                                                                                                                                                                                                                                                                                                                                                                                                                                                                                                                                                                                                                                                                                                                                                                                                                                                                                                                                                                                                                                                                                                                                                                                                                                                                                                                                                                                                                                                                                                                                                                                                                                                                                                                                                                                           |                                                                                                                                                                                                                                                                                                                                                                                                             |                                                                                                                                                                                                                                                                                                                                                                                                                                                                                                                                                                                                                                                                                                               |
|                             |                                                                                                                                                                                                                                                                                                                                                 |                                                                                                                                                                                                                                                                                                                                                                                                                                                                                                 | Legal, rax, maneral                                                                                                                                                                                                                                                                                                                                                                                                                                                                                                                                                                                                                                                                                                                                                                                                                                                                                                                                                                                                                                                                                                                                                                                                                                                                                                                                                                                                                                                                                                                                                                                                                                                                                                                                                                                                                                                                                                                                                                                                                                                                                                           |                                                                                                                                                                                                                                                                                                                                                                                                             |                                                                                                                                                                                                                                                                                                                                                                                                                                                                                                                                                                                                                                                                                                               |
| Title:                      |                                                                                                                                                                                                                                                                                                                                                 | Zoning:                                                                                                                                                                                                                                                                                                                                                                                                                                                                                         |                                                                                                                                                                                                                                                                                                                                                                                                                                                                                                                                                                                                                                                                                                                                                                                                                                                                                                                                                                                                                                                                                                                                                                                                                                                                                                                                                                                                                                                                                                                                                                                                                                                                                                                                                                                                                                                                                                                                                                                                                                                                                                                               |                                                                                                                                                                                                                                                                                                                                                                                                             |                                                                                                                                                                                                                                                                                                                                                                                                                                                                                                                                                                                                                                                                                                               |
| Fee Simple                  |                                                                                                                                                                                                                                                                                                                                                 | R-RUR                                                                                                                                                                                                                                                                                                                                                                                                                                                                                           |                                                                                                                                                                                                                                                                                                                                                                                                                                                                                                                                                                                                                                                                                                                                                                                                                                                                                                                                                                                                                                                                                                                                                                                                                                                                                                                                                                                                                                                                                                                                                                                                                                                                                                                                                                                                                                                                                                                                                                                                                                                                                                                               |                                                                                                                                                                                                                                                                                                                                                                                                             |                                                                                                                                                                                                                                                                                                                                                                                                                                                                                                                                                                                                                                                                                                               |
| Legal Desc:                 | 9612195                                                                                                                                                                                                                                                                                                                                         |                                                                                                                                                                                                                                                                                                                                                                                                                                                                                                 |                                                                                                                                                                                                                                                                                                                                                                                                                                                                                                                                                                                                                                                                                                                                                                                                                                                                                                                                                                                                                                                                                                                                                                                                                                                                                                                                                                                                                                                                                                                                                                                                                                                                                                                                                                                                                                                                                                                                                                                                                                                                                                                               |                                                                                                                                                                                                                                                                                                                                                                                                             |                                                                                                                                                                                                                                                                                                                                                                                                                                                                                                                                                                                                                                                                                                               |
|                             |                                                                                                                                                                                                                                                                                                                                                 |                                                                                                                                                                                                                                                                                                                                                                                                                                                                                                 | Remarks                                                                                                                                                                                                                                                                                                                                                                                                                                                                                                                                                                                                                                                                                                                                                                                                                                                                                                                                                                                                                                                                                                                                                                                                                                                                                                                                                                                                                                                                                                                                                                                                                                                                                                                                                                                                                                                                                                                                                                                                                                                                                                                       |                                                                                                                                                                                                                                                                                                                                                                                                             |                                                                                                                                                                                                                                                                                                                                                                                                                                                                                                                                                                                                                                                                                                               |
|                             | adjacent gazebo offe<br>and a dream kids' pla<br>~ Two front entrance<br>views. ~ The kitchen<br>kitchen a Subzero fu<br>waiter that serves al<br>living space. With a l<br>indoor gatherings. ~<br>leads to a 4,250 sq.f<br>with dual study spac<br>one even includes ex<br>maintains the home!<br>floor with sprung wo<br>detached garage acc | ers a perfect setting for intimate all ayhouse. The grounds are adorned as offer guest and family access, within a culinary dream, boasting beau II fridge and full freezer are set in a II three floors, making it an ideal probuilt-in BBQ, outdoor fireplace, and The main floor also includes a vers to second floor, featuring a secluded set, three additional spacious bedrokercise equipment. ~ A private homes high standards, featuring a fifth bod flooring. ~ A 6-car attached gara | fresco dinners. ~ The property is a point groves of trees, garden beds, at the main entrance leading to a footful granite counters, a huge 3-tier an enormous pantry and the pantry sep space for parties. ~ Just off the dominate of the pantry for the second primary suite with a fireplace, wall of the pantry suite with a fireplace, wall of the second primary suite with a fireplace, wall of the pantro with the second primary suite with a fireplace, wall of the second primary suite with a fireplace, wall of the second primary suite with a fireplace, wall of the second primary suite with a fireplace, wall of the second primary suite with a fireplace, wall of the second primary suite with a fireplace, wall of the second primary suite with a fireplace, wall of the second primary suite with a fireplace | paradise for outdoor enthu<br>and tranquil lawn areas, of<br>over that opens to a family<br>ed island, and upgraded a<br>also features a one-burner<br>lining nook, discover an ex<br>paradise. ~ A formal dinin<br>acilities, a built-in desk, an<br>k-in closet, and luxurious o<br>vith dual showers. ~ Two n<br>rage provides an ideal wor<br>room with a third fireplace<br>ndant storage counters, ca | curved stone bar, and a built-in fire table. An isiasts, featuring a sport court, fire-pit area, fering a serene backdrop for outdoor activities. I room with a fireplace and panoramic property ppliances, including a Viking gas range. Off the gas cooktop with a pot-filler faucet and dumb chansive covered deck, a true extension of your no groom adds an extra layer of elegance for d abundant storage space. A spiral staircase ensuite. The floor also houses a flex area massive bonus rooms offer endless possibilities; ck-from-home setup. The walkout basement and massive, curved wet bar, and a dance whinets, and workspaces, plus an additional ring you'll never run out of water. Every |
| Inclusions:                 | Fridges (4), Dishwas                                                                                                                                                                                                                                                                                                                            |                                                                                                                                                                                                                                                                                                                                                                                                                                                                                                 | Vashers (2), Dryers (2), Built-In BBQ                                                                                                                                                                                                                                                                                                                                                                                                                                                                                                                                                                                                                                                                                                                                                                                                                                                                                                                                                                                                                                                                                                                                                                                                                                                                                                                                                                                                                                                                                                                                                                                                                                                                                                                                                                                                                                                                                                                                                                                                                                                                                         | s (2), Bar Fridges (2), Gara                                                                                                                                                                                                                                                                                                                                                                                | age Opener with 3 Remote Controls, Projector                                                                                                                                                                                                                                                                                                                                                                                                                                                                                                                                                                                                                                                                  |