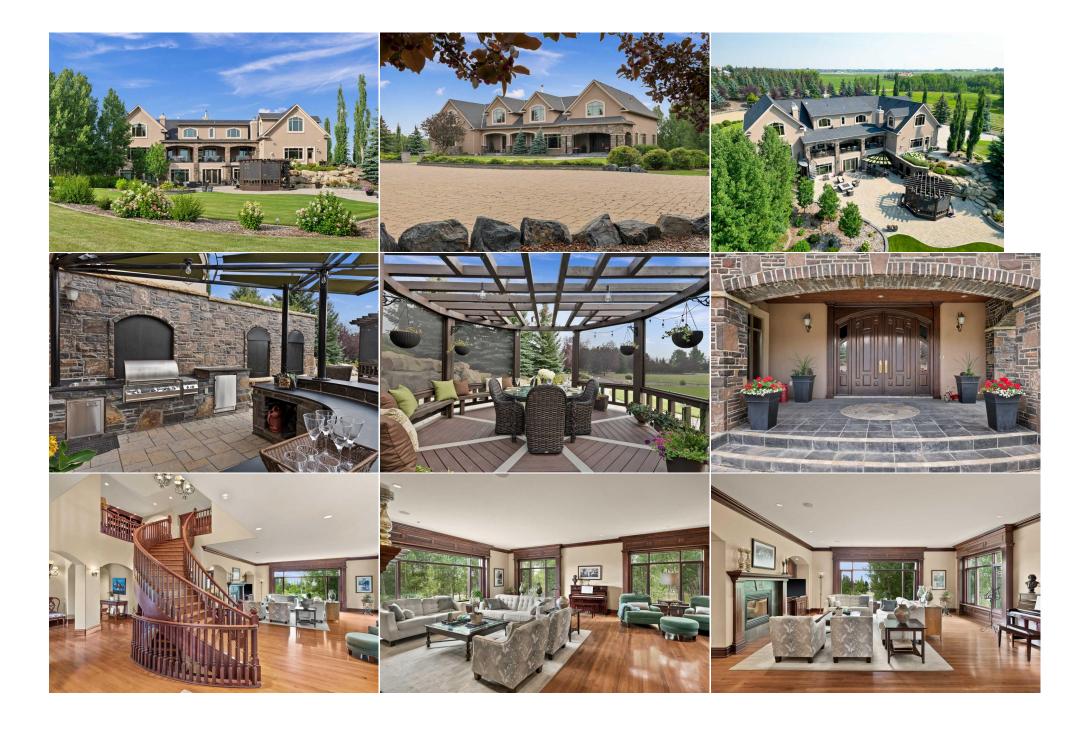

| 6pc Ensuite bath<br>Bedroom | Upper<br>Upper                                                                                                                                                                                                                                                                                                                                  | 12`7" x 16`0"<br>18`0" x 14`1"                                                                                                                                                                                                                                                                                                                                                                                                                                                                  | Bedroom<br>Bedroom                                                                                                                                                                                                                                                                                                                                                                                                                                                                                                                                                                                                                                                                                                                                                                                                                                                                                                                                                                                                                                                                                                                                                                                                                                                                                                                                                                                                                                                                                                                                                                                                                                                                                                                                                                                                                                                                                                                                                                                                                                                                                                            | Upper<br>Upper                                                                                                                                                                                                                                                                                                                                                                                              | 17`9" x 14`1"<br>17`11" x 14`0"                                                                                                                                                                                                                                                                                                                                                                                                                                                                                                                                                                                                                                                                               |
|-----------------------------|-------------------------------------------------------------------------------------------------------------------------------------------------------------------------------------------------------------------------------------------------------------------------------------------------------------------------------------------------|-------------------------------------------------------------------------------------------------------------------------------------------------------------------------------------------------------------------------------------------------------------------------------------------------------------------------------------------------------------------------------------------------------------------------------------------------------------------------------------------------|-------------------------------------------------------------------------------------------------------------------------------------------------------------------------------------------------------------------------------------------------------------------------------------------------------------------------------------------------------------------------------------------------------------------------------------------------------------------------------------------------------------------------------------------------------------------------------------------------------------------------------------------------------------------------------------------------------------------------------------------------------------------------------------------------------------------------------------------------------------------------------------------------------------------------------------------------------------------------------------------------------------------------------------------------------------------------------------------------------------------------------------------------------------------------------------------------------------------------------------------------------------------------------------------------------------------------------------------------------------------------------------------------------------------------------------------------------------------------------------------------------------------------------------------------------------------------------------------------------------------------------------------------------------------------------------------------------------------------------------------------------------------------------------------------------------------------------------------------------------------------------------------------------------------------------------------------------------------------------------------------------------------------------------------------------------------------------------------------------------------------------|-------------------------------------------------------------------------------------------------------------------------------------------------------------------------------------------------------------------------------------------------------------------------------------------------------------------------------------------------------------------------------------------------------------|---------------------------------------------------------------------------------------------------------------------------------------------------------------------------------------------------------------------------------------------------------------------------------------------------------------------------------------------------------------------------------------------------------------------------------------------------------------------------------------------------------------------------------------------------------------------------------------------------------------------------------------------------------------------------------------------------------------|
| Other                       | Upper                                                                                                                                                                                                                                                                                                                                           | 21`1" x 19`5"                                                                                                                                                                                                                                                                                                                                                                                                                                                                                   | Exercise Room                                                                                                                                                                                                                                                                                                                                                                                                                                                                                                                                                                                                                                                                                                                                                                                                                                                                                                                                                                                                                                                                                                                                                                                                                                                                                                                                                                                                                                                                                                                                                                                                                                                                                                                                                                                                                                                                                                                                                                                                                                                                                                                 | Upper                                                                                                                                                                                                                                                                                                                                                                                                       | 23`1" x 22`6"                                                                                                                                                                                                                                                                                                                                                                                                                                                                                                                                                                                                                                                                                                 |
| Laundry                     | Upper                                                                                                                                                                                                                                                                                                                                           | 6`2" x 6`6"                                                                                                                                                                                                                                                                                                                                                                                                                                                                                     | Office                                                                                                                                                                                                                                                                                                                                                                                                                                                                                                                                                                                                                                                                                                                                                                                                                                                                                                                                                                                                                                                                                                                                                                                                                                                                                                                                                                                                                                                                                                                                                                                                                                                                                                                                                                                                                                                                                                                                                                                                                                                                                                                        | Upper                                                                                                                                                                                                                                                                                                                                                                                                       | 24`0" x 24`9"                                                                                                                                                                                                                                                                                                                                                                                                                                                                                                                                                                                                                                                                                                 |
| Office<br>Storage           | Upper<br>Upper                                                                                                                                                                                                                                                                                                                                  | 9`7" x 10`9"<br>7`11" x 9`11"                                                                                                                                                                                                                                                                                                                                                                                                                                                                   | Bedroom - Primary                                                                                                                                                                                                                                                                                                                                                                                                                                                                                                                                                                                                                                                                                                                                                                                                                                                                                                                                                                                                                                                                                                                                                                                                                                                                                                                                                                                                                                                                                                                                                                                                                                                                                                                                                                                                                                                                                                                                                                                                                                                                                                             | Upper                                                                                                                                                                                                                                                                                                                                                                                                       | 21`11" x 16`1"                                                                                                                                                                                                                                                                                                                                                                                                                                                                                                                                                                                                                                                                                                |
| Storage                     | Opper                                                                                                                                                                                                                                                                                                                                           | / 11 X 9 11                                                                                                                                                                                                                                                                                                                                                                                                                                                                                     | Legal/Tax/Financial                                                                                                                                                                                                                                                                                                                                                                                                                                                                                                                                                                                                                                                                                                                                                                                                                                                                                                                                                                                                                                                                                                                                                                                                                                                                                                                                                                                                                                                                                                                                                                                                                                                                                                                                                                                                                                                                                                                                                                                                                                                                                                           |                                                                                                                                                                                                                                                                                                                                                                                                             |                                                                                                                                                                                                                                                                                                                                                                                                                                                                                                                                                                                                                                                                                                               |
|                             |                                                                                                                                                                                                                                                                                                                                                 |                                                                                                                                                                                                                                                                                                                                                                                                                                                                                                 | Legal, rax, maneral                                                                                                                                                                                                                                                                                                                                                                                                                                                                                                                                                                                                                                                                                                                                                                                                                                                                                                                                                                                                                                                                                                                                                                                                                                                                                                                                                                                                                                                                                                                                                                                                                                                                                                                                                                                                                                                                                                                                                                                                                                                                                                           |                                                                                                                                                                                                                                                                                                                                                                                                             |                                                                                                                                                                                                                                                                                                                                                                                                                                                                                                                                                                                                                                                                                                               |
| Title:                      |                                                                                                                                                                                                                                                                                                                                                 | Zoning:                                                                                                                                                                                                                                                                                                                                                                                                                                                                                         |                                                                                                                                                                                                                                                                                                                                                                                                                                                                                                                                                                                                                                                                                                                                                                                                                                                                                                                                                                                                                                                                                                                                                                                                                                                                                                                                                                                                                                                                                                                                                                                                                                                                                                                                                                                                                                                                                                                                                                                                                                                                                                                               |                                                                                                                                                                                                                                                                                                                                                                                                             |                                                                                                                                                                                                                                                                                                                                                                                                                                                                                                                                                                                                                                                                                                               |
| Fee Simple                  |                                                                                                                                                                                                                                                                                                                                                 | R-RUR                                                                                                                                                                                                                                                                                                                                                                                                                                                                                           |                                                                                                                                                                                                                                                                                                                                                                                                                                                                                                                                                                                                                                                                                                                                                                                                                                                                                                                                                                                                                                                                                                                                                                                                                                                                                                                                                                                                                                                                                                                                                                                                                                                                                                                                                                                                                                                                                                                                                                                                                                                                                                                               |                                                                                                                                                                                                                                                                                                                                                                                                             |                                                                                                                                                                                                                                                                                                                                                                                                                                                                                                                                                                                                                                                                                                               |
| Legal Desc:                 | 9612195                                                                                                                                                                                                                                                                                                                                         |                                                                                                                                                                                                                                                                                                                                                                                                                                                                                                 |                                                                                                                                                                                                                                                                                                                                                                                                                                                                                                                                                                                                                                                                                                                                                                                                                                                                                                                                                                                                                                                                                                                                                                                                                                                                                                                                                                                                                                                                                                                                                                                                                                                                                                                                                                                                                                                                                                                                                                                                                                                                                                                               |                                                                                                                                                                                                                                                                                                                                                                                                             |                                                                                                                                                                                                                                                                                                                                                                                                                                                                                                                                                                                                                                                                                                               |
|                             |                                                                                                                                                                                                                                                                                                                                                 |                                                                                                                                                                                                                                                                                                                                                                                                                                                                                                 | Remarks                                                                                                                                                                                                                                                                                                                                                                                                                                                                                                                                                                                                                                                                                                                                                                                                                                                                                                                                                                                                                                                                                                                                                                                                                                                                                                                                                                                                                                                                                                                                                                                                                                                                                                                                                                                                                                                                                                                                                                                                                                                                                                                       |                                                                                                                                                                                                                                                                                                                                                                                                             |                                                                                                                                                                                                                                                                                                                                                                                                                                                                                                                                                                                                                                                                                                               |
|                             | adjacent gazebo offe<br>and a dream kids' pla<br>~ Two front entrance<br>views. ~ The kitchen<br>kitchen a Subzero fu<br>waiter that serves al<br>living space. With a l<br>indoor gatherings. ~<br>leads to a 4,250 sq.f<br>with dual study spac<br>one even includes ex<br>maintains the home!<br>floor with sprung wo<br>detached garage acc | ers a perfect setting for intimate all ayhouse. The grounds are adorned as offer guest and family access, within a culinary dream, boasting beau II fridge and full freezer are set in a II three floors, making it an ideal probuilt-in BBQ, outdoor fireplace, and The main floor also includes a vers to second floor, featuring a secluded set, three additional spacious bedrokercise equipment. ~ A private homes high standards, featuring a fifth bod flooring. ~ A 6-car attached gara | fresco dinners. ~ The property is a point groves of trees, garden beds, at the main entrance leading to a footful granite counters, a huge 3-tier an enormous pantry and the pantry sep space for parties. ~ Just off the dominate of the pantry for the second primary suite with a fireplace, wall of the pantry suite with a fireplace, wall of the second primary suite with a fireplace, wall of the pantro with the second primary suite with a fireplace, wall of the second primary suite with a fireplace, wall of the second primary suite with a fireplace, wall of the second primary suite with a fireplace, wall of the second primary suite with a fireplace, wall of the second primary suite with a fireplace, wall of the second primary suite with a fireplace, wall of the second primary suite with a fireplace | paradise for outdoor enthu<br>and tranquil lawn areas, of<br>over that opens to a family<br>ed island, and upgraded a<br>also features a one-burner<br>lining nook, discover an ex<br>paradise. ~ A formal dinin<br>acilities, a built-in desk, an<br>k-in closet, and luxurious o<br>vith dual showers. ~ Two n<br>rage provides an ideal wor<br>room with a third fireplace<br>ndant storage counters, ca | curved stone bar, and a built-in fire table. An isiasts, featuring a sport court, fire-pit area, fering a serene backdrop for outdoor activities. I room with a fireplace and panoramic property ppliances, including a Viking gas range. Off the gas cooktop with a pot-filler faucet and dumb chansive covered deck, a true extension of your no groom adds an extra layer of elegance for d abundant storage space. A spiral staircase ensuite. The floor also houses a flex area massive bonus rooms offer endless possibilities; ck-from-home setup. The walkout basement and massive, curved wet bar, and a dance whinets, and workspaces, plus an additional ring you'll never run out of water. Every |
| Inclusions:                 | Fridges (4), Dishwas                                                                                                                                                                                                                                                                                                                            |                                                                                                                                                                                                                                                                                                                                                                                                                                                                                                 | Vashers (2), Dryers (2), Built-In BBQ                                                                                                                                                                                                                                                                                                                                                                                                                                                                                                                                                                                                                                                                                                                                                                                                                                                                                                                                                                                                                                                                                                                                                                                                                                                                                                                                                                                                                                                                                                                                                                                                                                                                                                                                                                                                                                                                                                                                                                                                                                                                                         | s (2), Bar Fridges (2), Gara                                                                                                                                                                                                                                                                                                                                                                                | age Opener with 3 Remote Controls, Projector                                                                                                                                                                                                                                                                                                                                                                                                                                                                                                                                                                                                                                                                  |