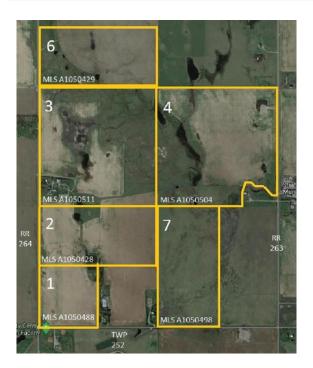

| Legal/Tax/Financial                             |                                                                                                                                                                                                                                                                                                                                                                                                                                                                                                                                                                                                                                                                                                                                                                                                                                                                                                                                                                                                                                                                                                                                                                                                                                                                                                           |  |  |  |  |  |
|-------------------------------------------------|-----------------------------------------------------------------------------------------------------------------------------------------------------------------------------------------------------------------------------------------------------------------------------------------------------------------------------------------------------------------------------------------------------------------------------------------------------------------------------------------------------------------------------------------------------------------------------------------------------------------------------------------------------------------------------------------------------------------------------------------------------------------------------------------------------------------------------------------------------------------------------------------------------------------------------------------------------------------------------------------------------------------------------------------------------------------------------------------------------------------------------------------------------------------------------------------------------------------------------------------------------------------------------------------------------------|--|--|--|--|--|
| Title:<br>Fee Simple<br>Legal Desc:             | Zoning:<br>HRG                                                                                                                                                                                                                                                                                                                                                                                                                                                                                                                                                                                                                                                                                                                                                                                                                                                                                                                                                                                                                                                                                                                                                                                                                                                                                            |  |  |  |  |  |
| 5                                               | Remarks                                                                                                                                                                                                                                                                                                                                                                                                                                                                                                                                                                                                                                                                                                                                                                                                                                                                                                                                                                                                                                                                                                                                                                                                                                                                                                   |  |  |  |  |  |
| Pub Rmks:<br>Inclusions:<br>Property Listed By: | Prime farmland located within the Area Structure Plan WC ASP - 11-012. (Parcel # 1 on Google Map) This prime piece of Real Estate is situated on pavement and is<br>an easy commute to Calgary ( 20 minutes), and only 15 minutes to either Strathmore or Chestermere. Aligned with all the major transportation corriders of Highway<br>#1, Highway 564, Highway #9 and Glenmore Trail; this fabulous location avails developers to all the major roadways leading to the city and adjacent communities.<br>Within steps of Lakes of Muirfield 18 hole Golf Course, a convenience store and liquor store. There is a service station and food outlets nearby. Opportunity knocks<br>to become the leader in developing this Area Structure Plan further. Many of the development approvals have been undertaken and approved. There is already a<br>high pressure gas line installed that will service 180 home sites. Along with this 40 acre parcel are adjoining parcels totaling another 500 acres for sale and all are<br>included already in the Area Structure Plan that has been approved by the MD of Wheatland. An opportunity to purchase for the future and develop as you go. Land<br>is currently leased. De Havilland Offices just down the road.<br>N/A<br>Century 21 Bamber Realty LTD. |  |  |  |  |  |