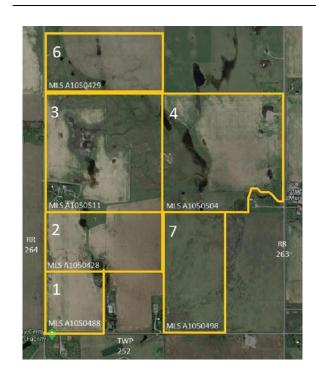

## Legal/Tax/Financial

| Title:     | Zoning |
|------------|--------|
| Fee Simple | HRG    |

Legal Desc:

Remarks

Pub Rmks:

Prime farmland located within the Area Structure Plan WC ASP - 11-012. (Parcel # 2 on Google Map) This prime piece of Real Estate is situated on pavement and is an easy commute to Calgary (20 minutes), and only 15 minutes to either Strathmore or Chestermere. Aligned with all the major transportation corriders of Highway #1, Highway 564, Highway #9 and Glenmore Trail; this fabulous location avails developers to all the major roadways leading to the city and adjacent communities. Within steps of Lakes of Muirfield 18 hole Golf Course, a convenience store and liquor store. There is a service station and food outlets nearby. Opportunity knocks to become the leader in developing this Area Structure Plan further. Many of the development approvals have been undertaken and approved. There is already a high pressure gas line installed that will service 180 home sites. Along with this 80 acre parcel are adjoining parcels totaling another 500 acres for sale and all are included already in the Area Structure Plan that has been approved by the MD of Wheatland. An opportunity to purchase for the future and develop as you go. Down the road from the new De Havilland Offices.