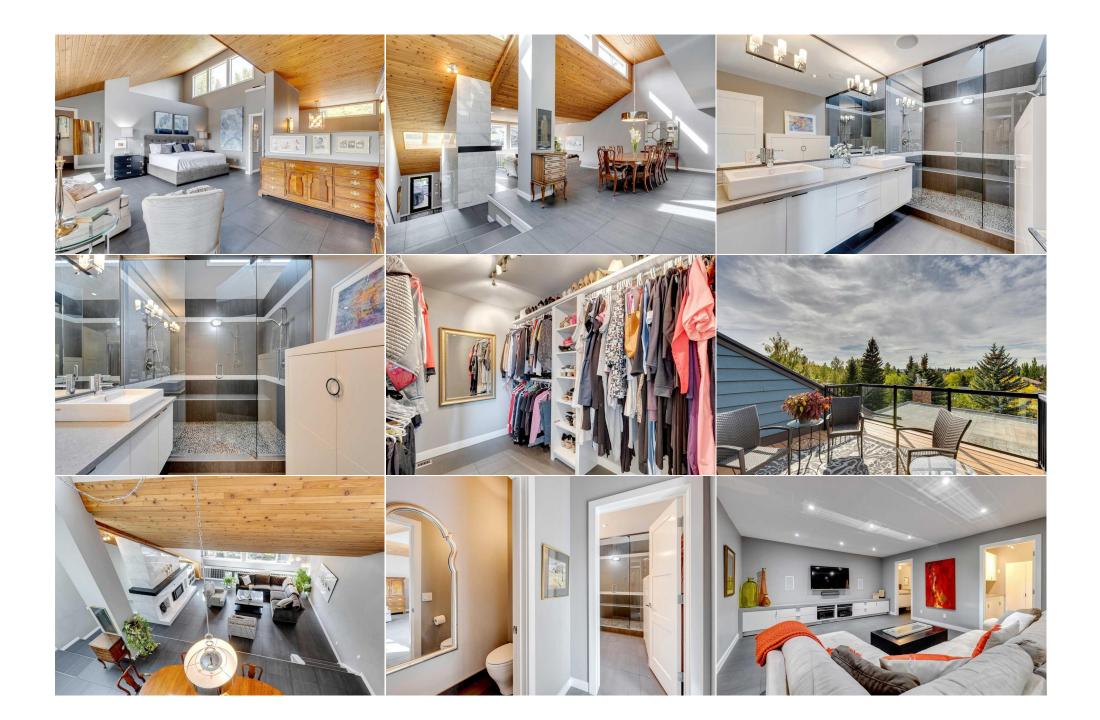

| Roof:                                              | Asphalt                                           | Construction:                                                                                                                                             |                                                                          |                                              |                                             |  |  |  |
|----------------------------------------------------|---------------------------------------------------|-----------------------------------------------------------------------------------------------------------------------------------------------------------|--------------------------------------------------------------------------|----------------------------------------------|---------------------------------------------|--|--|--|
| Heating:                                           | High Efficiency,Forced Air                        | Wood Frame                                                                                                                                                |                                                                          |                                              |                                             |  |  |  |
| Sewer:                                             |                                                   |                                                                                                                                                           | Flooring:                                                                | Flooring:                                    |                                             |  |  |  |
| Ext Feat:                                          | Balcony,BBQ gas line,Garden,Lightir               | ng,Private                                                                                                                                                | Slate                                                                    | Slate                                        |                                             |  |  |  |
|                                                    | Yard                                              |                                                                                                                                                           | Water Source:                                                            | Water Source:                                |                                             |  |  |  |
|                                                    |                                                   |                                                                                                                                                           | Fnd/Bsmt:                                                                |                                              |                                             |  |  |  |
|                                                    |                                                   |                                                                                                                                                           | Poured Concrete                                                          | Poured Concrete                              |                                             |  |  |  |
| Kitchen Appl:                                      | Bar Fridge,Built-In (                             | Bar Fridge,Built-In Oven,Central Air Conditioner,Dishwasher,Dryer,Garage Control(s),Gas Cooktop,Microwave,Range Hood,Refrigerator,Washer,Window Coverings |                                                                          |                                              |                                             |  |  |  |
| Int Feat:                                          | Bar,Built-in Feature                              | s,Central Vacuum,Closet Organizers,                                                                                                                       | ,Double Vanity,Kitchen Island,Natu                                       | ıral Woodwork,No Smoking I                   | Iome,Open Floorplan,Pantry,Quartz           |  |  |  |
|                                                    | Countrie Deserved                                 | Counters,Recessed Lighting,See Remarks,Separate Entrance,Skylight(s),Vaulted Ceiling(s),Walk-In Closet(s)                                                 |                                                                          |                                              |                                             |  |  |  |
|                                                    | Counters, Recessed                                | Lighting, See Remarks, Separate Entr                                                                                                                      | ance,Skylight(S),Vaulted Celling(S)                                      | ), walk-in Closet(s)                         |                                             |  |  |  |
| Utilities:                                         | Counters, Recessed                                | Lighting,See Remarks,Separate Entr                                                                                                                        | ance, Skylight(s), valited Celling(s)                                    | ),walk-in Closet(s)                          |                                             |  |  |  |
| Utilities:                                         | Counters, Kecessed                                | Lighting,See Remarks,Separate Entr                                                                                                                        | Room Information                                                         | ),waik-in Closet(s)                          |                                             |  |  |  |
| Utilities:<br>                                     |                                                   | Dimensions                                                                                                                                                |                                                                          | J, waik-in Closet(s)                         | Dimensions                                  |  |  |  |
|                                                    |                                                   |                                                                                                                                                           | Room Information                                                         |                                              | <u>Dimensions</u><br>16`2" x 11`5"          |  |  |  |
| Room                                               | <u>Level</u><br>Main                              | Dimensions                                                                                                                                                | Room Information Room                                                    | Level                                        |                                             |  |  |  |
| <u>Room</u><br>Foyer                               | <u>Level</u><br>Main<br>rimary Main               | <u>Dimensions</u><br>12`2" x 9`9"                                                                                                                         | Room Information Room Office                                             | <u>Level</u><br>Main                         | 16`2" x 11`5"                               |  |  |  |
| <u>Room</u><br>Foyer<br>Bedroom - P                | L <u>evel</u><br>Main<br>rimary Main<br>bath Main | Dimensions<br>12`2" x 9`9"<br>25`3" x 23`6"                                                                                                               | Room Information<br>Room<br>Office<br>Walk-In Closet                     | Level<br>Main<br>Main                        | 16`2" x 11`5"<br>7`1" x 8`6"                |  |  |  |
| <u>Room</u><br>Foyer<br>Bedroom - P<br>4pc Ensuite | L <u>evel</u><br>Main<br>rimary Main<br>bath Main | Dimensions<br>12`2" x 9`9"<br>25`3" x 23`6"<br>6`11" x 12`9"                                                                                              | Room Information<br>Room<br>Office<br>Walk-In Closet<br>1pc Ensuite bath | <u>Level</u><br>Main<br>Main<br>Main<br>Main | 16`2" x 11`5"<br>7`1" x 8`6"<br>3`0" x 5`6" |  |  |  |

Utilities and Features

| 2pc Bathroom<br>Living Room<br>Pantry<br>Game Room | Third<br>Third<br>Third<br>Level 4 | 7`6" x 4`10"<br>23`9" x 17`10"<br>15`7" x 4`10"<br>26`5" x 22`9" | Dining Room<br>Kitchen<br>3pc Bathroom<br>Furnace/Utility Room<br>Legal/Tax/Financial | Third<br>Third<br>Level 4<br>Level 4 | 28`9" x 11`7"<br>23`4" x 12`10"<br>6`1" x 9`7"<br>22`6" x 22`9" |  |  |
|----------------------------------------------------|------------------------------------|------------------------------------------------------------------|---------------------------------------------------------------------------------------|--------------------------------------|-----------------------------------------------------------------|--|--|
| Condo Fee:<br><b>\$850</b>                         |                                    | Title:<br><b>Fee Simple</b><br>Fee Freq:<br><b>Monthly</b>       |                                                                                       | Zoning:<br>M-CG d44                  |                                                                 |  |  |
| Legal Desc:                                        | 7910974                            |                                                                  | Remarks                                                                               |                                      |                                                                 |  |  |
| Pub Rmks:<br>Inclusions:<br>Property Listed By:    | 7910974                            |                                                                  |                                                                                       |                                      |                                                                 |  |  |