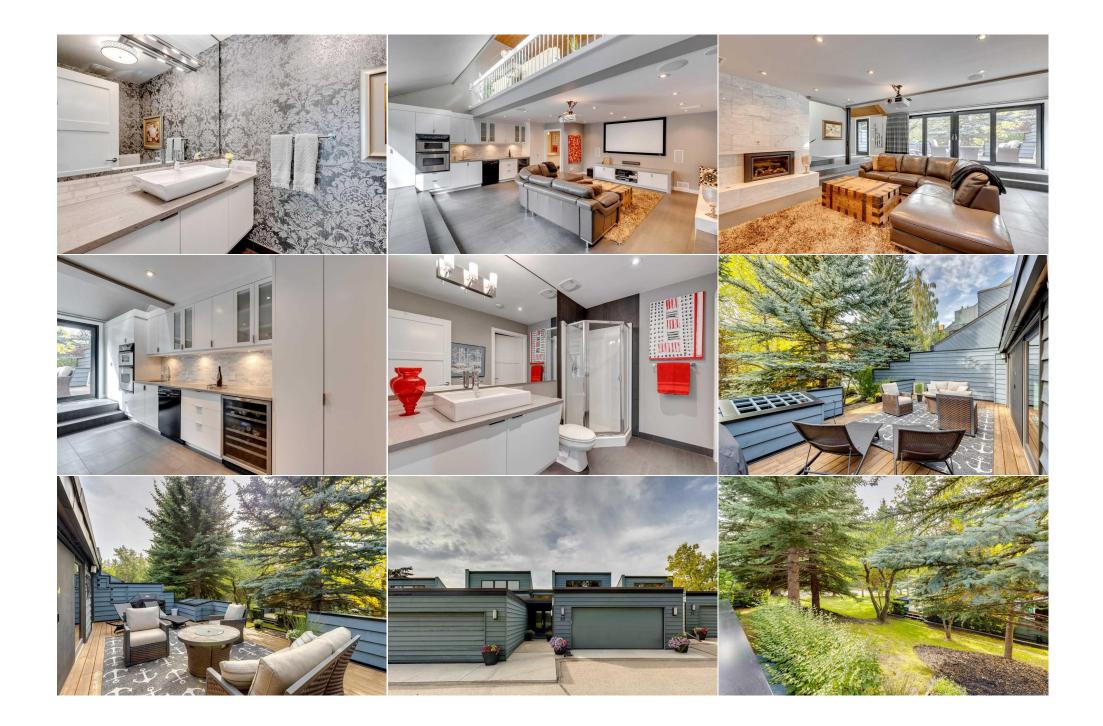

| Roof:                                              | Asphalt                                           | Construction:                                                                                                                                             |                                                                          |                                              |                                             |  |  |  |
|----------------------------------------------------|---------------------------------------------------|-----------------------------------------------------------------------------------------------------------------------------------------------------------|--------------------------------------------------------------------------|----------------------------------------------|---------------------------------------------|--|--|--|
| Heating:                                           | High Efficiency,Forced Air                        | Wood Frame                                                                                                                                                |                                                                          |                                              |                                             |  |  |  |
| Sewer:                                             |                                                   |                                                                                                                                                           | Flooring:                                                                | Flooring:                                    |                                             |  |  |  |
| Ext Feat:                                          | Balcony,BBQ gas line,Garden,Lightir               | ng,Private                                                                                                                                                | Slate                                                                    | Slate                                        |                                             |  |  |  |
|                                                    | Yard                                              |                                                                                                                                                           | Water Source:                                                            | Water Source:                                |                                             |  |  |  |
|                                                    |                                                   |                                                                                                                                                           | Fnd/Bsmt:                                                                |                                              |                                             |  |  |  |
|                                                    |                                                   |                                                                                                                                                           | Poured Concrete                                                          | Poured Concrete                              |                                             |  |  |  |
| Kitchen Appl:                                      | Bar Fridge,Built-In (                             | Bar Fridge,Built-In Oven,Central Air Conditioner,Dishwasher,Dryer,Garage Control(s),Gas Cooktop,Microwave,Range Hood,Refrigerator,Washer,Window Coverings |                                                                          |                                              |                                             |  |  |  |
| Int Feat:                                          | Bar,Built-in Feature                              | s,Central Vacuum,Closet Organizers,                                                                                                                       | ,Double Vanity,Kitchen Island,Natu                                       | ıral Woodwork,No Smoking I                   | Iome,Open Floorplan,Pantry,Quartz           |  |  |  |
|                                                    | Countrie Deserved                                 | Counters,Recessed Lighting,See Remarks,Separate Entrance,Skylight(s),Vaulted Ceiling(s),Walk-In Closet(s)                                                 |                                                                          |                                              |                                             |  |  |  |
|                                                    | Counters, Recessed                                | Lighting, See Remarks, Separate Entr                                                                                                                      | ance,Skylight(S),Vaulted Celling(S)                                      | ), walk-in Closet(s)                         |                                             |  |  |  |
| Utilities:                                         | Counters, Recessed                                | Lighting,See Remarks,Separate Entr                                                                                                                        | ance, Skylight(s), valited Celling(s)                                    | ),walk-in Closet(s)                          |                                             |  |  |  |
| Utilities:                                         | Counters, Kecessed                                | Lighting,See Remarks,Separate Entr                                                                                                                        | Room Information                                                         | ),waik-in Closet(s)                          |                                             |  |  |  |
| Utilities:<br>                                     |                                                   | Dimensions                                                                                                                                                |                                                                          | J, waik-in Closet(s)                         | Dimensions                                  |  |  |  |
|                                                    |                                                   |                                                                                                                                                           | Room Information                                                         |                                              | <u>Dimensions</u><br>16`2" x 11`5"          |  |  |  |
| Room                                               | <u>Level</u><br>Main                              | Dimensions                                                                                                                                                | Room Information Room                                                    | Level                                        |                                             |  |  |  |
| <u>Room</u><br>Foyer                               | <u>Level</u><br>Main<br>rimary Main               | <u>Dimensions</u><br>12`2" x 9`9"                                                                                                                         | Room Information Room Office                                             | <u>Level</u><br>Main                         | 16`2" x 11`5"                               |  |  |  |
| <u>Room</u><br>Foyer<br>Bedroom - P                | L <u>evel</u><br>Main<br>rimary Main<br>bath Main | Dimensions<br>12`2" x 9`9"<br>25`3" x 23`6"                                                                                                               | Room Information<br>Room<br>Office<br>Walk-In Closet                     | Level<br>Main<br>Main                        | 16`2" x 11`5"<br>7`1" x 8`6"                |  |  |  |
| <u>Room</u><br>Foyer<br>Bedroom - P<br>4pc Ensuite | L <u>evel</u><br>Main<br>rimary Main<br>bath Main | Dimensions<br>12`2" x 9`9"<br>25`3" x 23`6"<br>6`11" x 12`9"                                                                                              | Room Information<br>Room<br>Office<br>Walk-In Closet<br>1pc Ensuite bath | <u>Level</u><br>Main<br>Main<br>Main<br>Main | 16`2" x 11`5"<br>7`1" x 8`6"<br>3`0" x 5`6" |  |  |  |