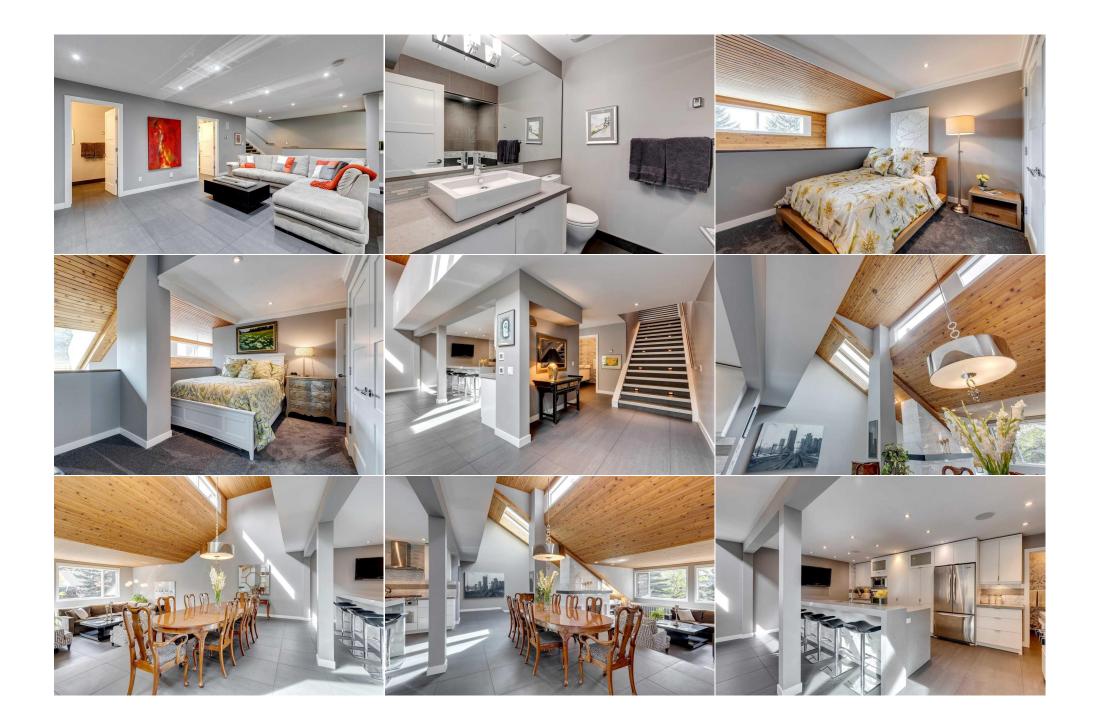

Utilities and Features

| 2pc Bathroom<br>Living Room<br>Pantry<br>Game Room | Third<br>Third<br>Third<br>Level 4 | 7`6" x 4`10"<br>23`9" x 17`10"<br>15`7" x 4`10"<br>26`5" x 22`9" | Dining Room<br>Kitchen<br>3pc Bathroom<br>Furnace/Utility Room<br>Legal/Tax/Financial | Third<br>Third<br>Level 4<br>Level 4 | 28`9" x 11`7"<br>23`4" x 12`10"<br>6`1" x 9`7"<br>22`6" x 22`9" |  |  |
|----------------------------------------------------|------------------------------------|------------------------------------------------------------------|---------------------------------------------------------------------------------------|--------------------------------------|-----------------------------------------------------------------|--|--|
| Condo Fee:<br><b>\$850</b>                         |                                    | Title:<br><b>Fee Simple</b><br>Fee Freq:<br><b>Monthly</b>       |                                                                                       | Zoning:<br>M-CG d44                  |                                                                 |  |  |
| Legal Desc:                                        | 7910974                            |                                                                  | Remarks                                                                               |                                      |                                                                 |  |  |
| Pub Rmks:<br>Inclusions:<br>Property Listed By:    | 7910974                            |                                                                  |                                                                                       |                                      |                                                                 |  |  |