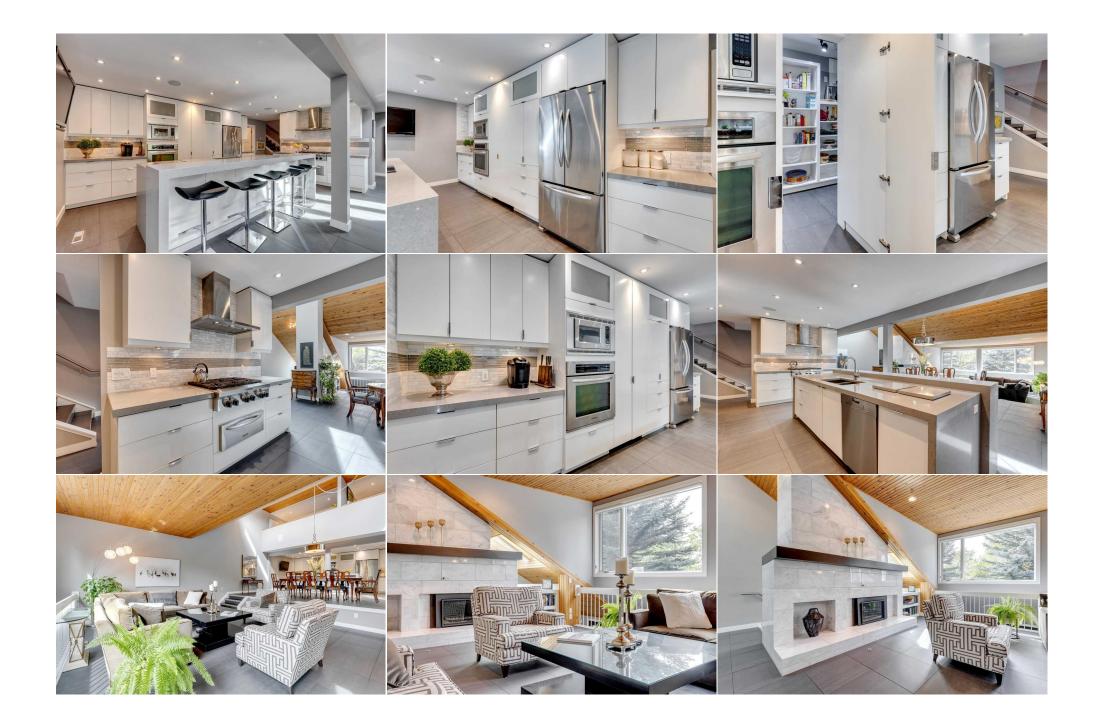

| Roof:                                              | Asphalt                                           | Construction:                                                                                                                                             |                                                                          |                                              |                                             |  |  |  |
|----------------------------------------------------|---------------------------------------------------|-----------------------------------------------------------------------------------------------------------------------------------------------------------|--------------------------------------------------------------------------|----------------------------------------------|---------------------------------------------|--|--|--|
| Heating:                                           | High Efficiency,Forced Air                        | Wood Frame                                                                                                                                                |                                                                          |                                              |                                             |  |  |  |
| Sewer:                                             |                                                   |                                                                                                                                                           | Flooring:                                                                | Flooring:                                    |                                             |  |  |  |
| Ext Feat:                                          | Balcony,BBQ gas line,Garden,Lightir               | ng,Private                                                                                                                                                | Slate                                                                    | Slate                                        |                                             |  |  |  |
|                                                    | Yard                                              |                                                                                                                                                           | Water Source:                                                            | Water Source:                                |                                             |  |  |  |
|                                                    |                                                   |                                                                                                                                                           | Fnd/Bsmt:                                                                |                                              |                                             |  |  |  |
|                                                    |                                                   |                                                                                                                                                           | Poured Concrete                                                          | Poured Concrete                              |                                             |  |  |  |
| Kitchen Appl:                                      | Bar Fridge,Built-In (                             | Bar Fridge,Built-In Oven,Central Air Conditioner,Dishwasher,Dryer,Garage Control(s),Gas Cooktop,Microwave,Range Hood,Refrigerator,Washer,Window Coverings |                                                                          |                                              |                                             |  |  |  |
| Int Feat:                                          | Bar,Built-in Feature                              | s,Central Vacuum,Closet Organizers,                                                                                                                       | ,Double Vanity,Kitchen Island,Natu                                       | ıral Woodwork,No Smoking I                   | Iome,Open Floorplan,Pantry,Quartz           |  |  |  |
|                                                    | Countrie Deserved                                 | Counters,Recessed Lighting,See Remarks,Separate Entrance,Skylight(s),Vaulted Ceiling(s),Walk-In Closet(s)                                                 |                                                                          |                                              |                                             |  |  |  |
|                                                    | Counters, Recessed                                | Lighting, See Remarks, Separate Entr                                                                                                                      | ance,Skylight(S),Vaulted Celling(S)                                      | ), walk-in Closet(s)                         |                                             |  |  |  |
| Utilities:                                         | Counters, Recessed                                | Lighting,See Remarks,Separate Entr                                                                                                                        | ance, Skylight(s), valited Celling(s)                                    | ),walk-in Closet(s)                          |                                             |  |  |  |
| Utilities:                                         | Counters, Kecessed                                | Lighting,See Remarks,Separate Entr                                                                                                                        | Room Information                                                         | ),waik-in Closet(s)                          |                                             |  |  |  |
| Utilities:<br>                                     |                                                   | Dimensions                                                                                                                                                |                                                                          | J, waik-in Closet(s)                         | Dimensions                                  |  |  |  |
|                                                    |                                                   |                                                                                                                                                           | Room Information                                                         |                                              | <u>Dimensions</u><br>16`2" x 11`5"          |  |  |  |
| Room                                               | <u>Level</u><br>Main                              | Dimensions                                                                                                                                                | Room Information Room                                                    | Level                                        |                                             |  |  |  |
| <u>Room</u><br>Foyer                               | <u>Level</u><br>Main<br>rimary Main               | <u>Dimensions</u><br>12`2" x 9`9"                                                                                                                         | Room Information Room Office                                             | <u>Level</u><br>Main                         | 16`2" x 11`5"                               |  |  |  |
| <u>Room</u><br>Foyer<br>Bedroom - P                | L <u>evel</u><br>Main<br>rimary Main<br>bath Main | Dimensions<br>12`2" x 9`9"<br>25`3" x 23`6"                                                                                                               | Room Information<br>Room<br>Office<br>Walk-In Closet                     | Level<br>Main<br>Main                        | 16`2" x 11`5"<br>7`1" x 8`6"                |  |  |  |
| <u>Room</u><br>Foyer<br>Bedroom - P<br>4pc Ensuite | L <u>evel</u><br>Main<br>rimary Main<br>bath Main | Dimensions<br>12`2" x 9`9"<br>25`3" x 23`6"<br>6`11" x 12`9"                                                                                              | Room Information<br>Room<br>Office<br>Walk-In Closet<br>1pc Ensuite bath | <u>Level</u><br>Main<br>Main<br>Main<br>Main | 16`2" x 11`5"<br>7`1" x 8`6"<br>3`0" x 5`6" |  |  |  |