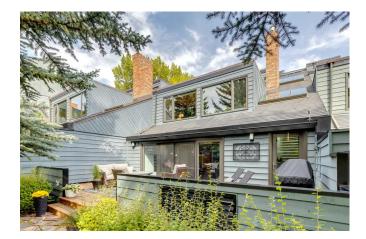

| Roof:                                              | Asphalt                                           | Construction:                                                                                                                                             |                                                                          |                                              |                                             |  |  |  |
|----------------------------------------------------|---------------------------------------------------|-----------------------------------------------------------------------------------------------------------------------------------------------------------|--------------------------------------------------------------------------|----------------------------------------------|---------------------------------------------|--|--|--|
| Heating:                                           | High Efficiency,Forced Air                        | Wood Frame                                                                                                                                                |                                                                          |                                              |                                             |  |  |  |
| Sewer:                                             |                                                   |                                                                                                                                                           | Flooring:                                                                | Flooring:                                    |                                             |  |  |  |
| Ext Feat:                                          | Balcony,BBQ gas line,Garden,Lightir               | ng,Private                                                                                                                                                | Slate                                                                    | Slate                                        |                                             |  |  |  |
|                                                    | Yard                                              |                                                                                                                                                           | Water Source:                                                            | Water Source:                                |                                             |  |  |  |
|                                                    |                                                   |                                                                                                                                                           | Fnd/Bsmt:                                                                |                                              |                                             |  |  |  |
|                                                    |                                                   |                                                                                                                                                           | Poured Concrete                                                          | Poured Concrete                              |                                             |  |  |  |
| Kitchen Appl:                                      | Bar Fridge,Built-In (                             | Bar Fridge,Built-In Oven,Central Air Conditioner,Dishwasher,Dryer,Garage Control(s),Gas Cooktop,Microwave,Range Hood,Refrigerator,Washer,Window Coverings |                                                                          |                                              |                                             |  |  |  |
| Int Feat:                                          | Bar,Built-in Feature                              | s,Central Vacuum,Closet Organizers,                                                                                                                       | ,Double Vanity,Kitchen Island,Natu                                       | ıral Woodwork,No Smoking I                   | Iome,Open Floorplan,Pantry,Quartz           |  |  |  |
|                                                    | Countrie Deserved                                 | Counters,Recessed Lighting,See Remarks,Separate Entrance,Skylight(s),Vaulted Ceiling(s),Walk-In Closet(s)                                                 |                                                                          |                                              |                                             |  |  |  |
|                                                    | Counters, Recessed                                | Lighting, See Remarks, Separate Entr                                                                                                                      | ance,Skylight(S),Vaulted Celling(S)                                      | ), walk-in Closet(s)                         |                                             |  |  |  |
| Utilities:                                         | Counters, Recessed                                | Lighting,See Remarks,Separate Entr                                                                                                                        | ance, Skylight(s), valited Celling(s)                                    | ),walk-in Closet(s)                          |                                             |  |  |  |
| Utilities:                                         | Counters, Kecessed                                | Lighting,See Remarks,Separate Entr                                                                                                                        | Room Information                                                         | ),waik-in Closet(s)                          |                                             |  |  |  |
| Utilities:<br>                                     |                                                   | Dimensions                                                                                                                                                |                                                                          | J, waik-in Closet(s)                         | Dimensions                                  |  |  |  |
|                                                    |                                                   |                                                                                                                                                           | Room Information                                                         |                                              | <u>Dimensions</u><br>16`2" x 11`5"          |  |  |  |
| Room                                               | <u>Level</u><br>Main                              | Dimensions                                                                                                                                                | Room Information Room                                                    | Level                                        |                                             |  |  |  |
| <u>Room</u><br>Foyer                               | <u>Level</u><br>Main<br>rimary Main               | <u>Dimensions</u><br>12`2" x 9`9"                                                                                                                         | Room Information Room Office                                             | <u>Level</u><br>Main                         | 16`2" x 11`5"                               |  |  |  |
| <u>Room</u><br>Foyer<br>Bedroom - P                | L <u>evel</u><br>Main<br>rimary Main<br>bath Main | Dimensions<br>12`2" x 9`9"<br>25`3" x 23`6"                                                                                                               | Room Information<br>Room<br>Office<br>Walk-In Closet                     | Level<br>Main<br>Main                        | 16`2" x 11`5"<br>7`1" x 8`6"                |  |  |  |
| <u>Room</u><br>Foyer<br>Bedroom - P<br>4pc Ensuite | L <u>evel</u><br>Main<br>rimary Main<br>bath Main | Dimensions<br>12`2" x 9`9"<br>25`3" x 23`6"<br>6`11" x 12`9"                                                                                              | Room Information<br>Room<br>Office<br>Walk-In Closet<br>1pc Ensuite bath | <u>Level</u><br>Main<br>Main<br>Main<br>Main | 16`2" x 11`5"<br>7`1" x 8`6"<br>3`0" x 5`6" |  |  |  |