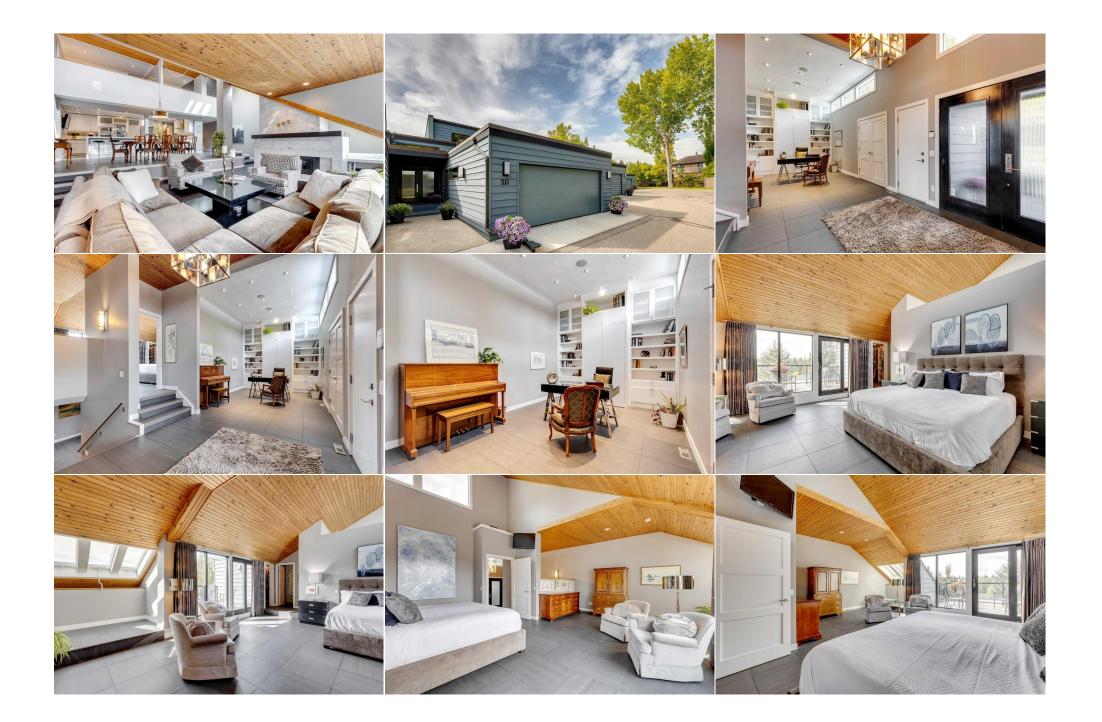

| neral Information   |                                        |                     |       | DOM           |           |
|---------------------|----------------------------------------|---------------------|-------|---------------|-----------|
| ор Туре:            | Residential                            |                     |       | 81            |           |
| b Type:             | Row/Townhouse                          |                     |       | <u>Layout</u> |           |
| y/Town:             | Calgary                                | Finished Floor Area |       | Beds:         | 3 (3 )    |
| ar Built:           | 1977                                   | Abv Sqft:           | 4,077 | Baths:        | 4.0 (3 2) |
| t Information       |                                        | Low Sqft:           |       | Style:        | 4 Storey  |
| t Sz Ar:            |                                        | Ttl Sqft:           | 4,077 |               |           |
| t Shape:            |                                        |                     |       | Parking       |           |
|                     |                                        |                     |       | Ttl Park:     | 2         |
|                     |                                        |                     |       | Garage Sz:    | 2         |
| cess:               |                                        |                     |       |               |           |
| t Feat:<br>rk Feat: | Landscaped,Privat<br>Double Garage Att |                     |       |               |           |

| Roof:                                              | Asphalt                                           | Construction:                                                                                                                                             |                                                                          |                                              |                                             |  |  |  |
|----------------------------------------------------|---------------------------------------------------|-----------------------------------------------------------------------------------------------------------------------------------------------------------|--------------------------------------------------------------------------|----------------------------------------------|---------------------------------------------|--|--|--|
| Heating:                                           | High Efficiency,Forced Air                        | Wood Frame                                                                                                                                                |                                                                          |                                              |                                             |  |  |  |
| Sewer:                                             |                                                   |                                                                                                                                                           | Flooring:                                                                | Flooring:                                    |                                             |  |  |  |
| Ext Feat:                                          | Balcony,BBQ gas line,Garden,Lightir               | ng,Private                                                                                                                                                | Slate                                                                    | Slate                                        |                                             |  |  |  |
|                                                    | Yard                                              |                                                                                                                                                           | Water Source:                                                            | Water Source:                                |                                             |  |  |  |
|                                                    |                                                   |                                                                                                                                                           | Fnd/Bsmt:                                                                |                                              |                                             |  |  |  |
|                                                    |                                                   |                                                                                                                                                           | Poured Concrete                                                          | Poured Concrete                              |                                             |  |  |  |
| Kitchen Appl:                                      | Bar Fridge,Built-In (                             | Bar Fridge,Built-In Oven,Central Air Conditioner,Dishwasher,Dryer,Garage Control(s),Gas Cooktop,Microwave,Range Hood,Refrigerator,Washer,Window Coverings |                                                                          |                                              |                                             |  |  |  |
| Int Feat:                                          | Bar,Built-in Feature                              | s,Central Vacuum,Closet Organizers,                                                                                                                       | ,Double Vanity,Kitchen Island,Natu                                       | ıral Woodwork,No Smoking I                   | Iome,Open Floorplan,Pantry,Quartz           |  |  |  |
|                                                    | Countrie Deserved                                 | Counters,Recessed Lighting,See Remarks,Separate Entrance,Skylight(s),Vaulted Ceiling(s),Walk-In Closet(s)                                                 |                                                                          |                                              |                                             |  |  |  |
|                                                    | Counters, Recessed                                | Lighting, See Remarks, Separate Entr                                                                                                                      | ance,Skylight(S),Vaulted Celling(S)                                      | ), walk-in Closet(s)                         |                                             |  |  |  |
| Utilities:                                         | Counters, Recessed                                | Lighting,See Remarks,Separate Entr                                                                                                                        | ance, Skylight(s), valited Celling(s)                                    | ),walk-in Closet(s)                          |                                             |  |  |  |
| Utilities:                                         | Counters, Kecessed                                | Lighting,See Remarks,Separate Entr                                                                                                                        | Room Information                                                         | ),waik-in Closet(s)                          |                                             |  |  |  |
| Utilities:<br>                                     |                                                   | Dimensions                                                                                                                                                |                                                                          | J, waik-in Closet(s)                         | Dimensions                                  |  |  |  |
|                                                    |                                                   |                                                                                                                                                           | Room Information                                                         |                                              | <u>Dimensions</u><br>16`2" x 11`5"          |  |  |  |
| Room                                               | <u>Level</u><br>Main                              | Dimensions                                                                                                                                                | Room Information Room                                                    | Level                                        |                                             |  |  |  |
| <u>Room</u><br>Foyer                               | <u>Level</u><br>Main<br>rimary Main               | <u>Dimensions</u><br>12`2" x 9`9"                                                                                                                         | Room Information Room Office                                             | <u>Level</u><br>Main                         | 16`2" x 11`5"                               |  |  |  |
| <u>Room</u><br>Foyer<br>Bedroom - P                | L <u>evel</u><br>Main<br>rimary Main<br>bath Main | Dimensions<br>12`2" x 9`9"<br>25`3" x 23`6"                                                                                                               | Room Information<br>Room<br>Office<br>Walk-In Closet                     | Level<br>Main<br>Main                        | 16`2" x 11`5"<br>7`1" x 8`6"                |  |  |  |
| <u>Room</u><br>Foyer<br>Bedroom - P<br>4pc Ensuite | L <u>evel</u><br>Main<br>rimary Main<br>bath Main | Dimensions<br>12`2" x 9`9"<br>25`3" x 23`6"<br>6`11" x 12`9"                                                                                              | Room Information<br>Room<br>Office<br>Walk-In Closet<br>1pc Ensuite bath | <u>Level</u><br>Main<br>Main<br>Main<br>Main | 16`2" x 11`5"<br>7`1" x 8`6"<br>3`0" x 5`6" |  |  |  |