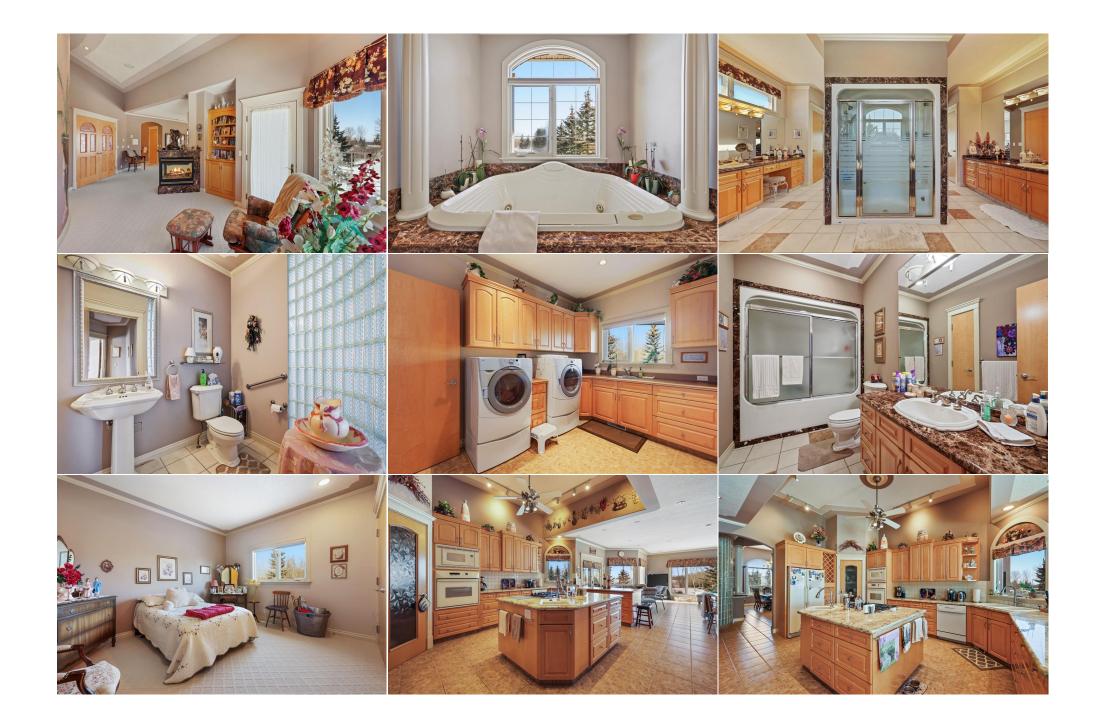

Utilities and Features

| 6pc Ensuite bath<br>4pc Bathroom<br>Office<br>2pc Bathroom<br>Sunroom/Solarium<br>Kitchen | Main<br>Main<br>Main<br>Lower<br>Lower                                                                                                                                                                                                                                                                                                                                                                                                                                                                                                                                                                                                                                                                                                                                                                                                                                                                                                                                                                                                                                                                                                                                                                                                                                                                                                                                                                                                                                                                                                                                                                                                                                    | 19`0" x 17`10"<br>11`8" x 6`0"<br>13`4" x 11`4"<br>7`3" x 6`1"<br>29`0" x 14`0"<br>19`7" x 19`0" | Bedroom<br>Foyer<br>Laundry<br>Game Room<br>Game Room<br>Bedroom | Main<br>Main<br>Lower<br>Lower<br>Lower | 13`9" x 11`7"<br>9`3" x 9`0"<br>11`11" x 8`3"<br>21`9" x 18`1"<br>28`9" x 27`0"<br>16`10" x 12`2" |  |  |
|-------------------------------------------------------------------------------------------|---------------------------------------------------------------------------------------------------------------------------------------------------------------------------------------------------------------------------------------------------------------------------------------------------------------------------------------------------------------------------------------------------------------------------------------------------------------------------------------------------------------------------------------------------------------------------------------------------------------------------------------------------------------------------------------------------------------------------------------------------------------------------------------------------------------------------------------------------------------------------------------------------------------------------------------------------------------------------------------------------------------------------------------------------------------------------------------------------------------------------------------------------------------------------------------------------------------------------------------------------------------------------------------------------------------------------------------------------------------------------------------------------------------------------------------------------------------------------------------------------------------------------------------------------------------------------------------------------------------------------------------------------------------------------|--------------------------------------------------------------------------------------------------|------------------------------------------------------------------|-----------------------------------------|---------------------------------------------------------------------------------------------------|--|--|
| Bedroom<br>Wine Cellar                                                                    | Lower<br>Lower                                                                                                                                                                                                                                                                                                                                                                                                                                                                                                                                                                                                                                                                                                                                                                                                                                                                                                                                                                                                                                                                                                                                                                                                                                                                                                                                                                                                                                                                                                                                                                                                                                                            | 16`9" x 16`0"<br>12`4" x 10`4"                                                                   | 4pc Bathroom<br>Storage                                          | Lower<br>Lower                          | 10`2" x 6`0"<br>13`10" x 6`4"                                                                     |  |  |
| Cold Room/Cellar<br>3pc Bathroom                                                          | Lower                                                                                                                                                                                                                                                                                                                                                                                                                                                                                                                                                                                                                                                                                                                                                                                                                                                                                                                                                                                                                                                                                                                                                                                                                                                                                                                                                                                                                                                                                                                                                                                                                                                                     | 12`7" x 11`4"<br>9`9" x 8`5"                                                                     | Laundry                                                          | Lower                                   | 10'7" x 6'3"                                                                                      |  |  |
| Legal/Tax/Financial                                                                       |                                                                                                                                                                                                                                                                                                                                                                                                                                                                                                                                                                                                                                                                                                                                                                                                                                                                                                                                                                                                                                                                                                                                                                                                                                                                                                                                                                                                                                                                                                                                                                                                                                                                           |                                                                                                  |                                                                  |                                         |                                                                                                   |  |  |
| Title:<br><b>Fee Simple</b><br>Legal Desc:                                                | 9310879                                                                                                                                                                                                                                                                                                                                                                                                                                                                                                                                                                                                                                                                                                                                                                                                                                                                                                                                                                                                                                                                                                                                                                                                                                                                                                                                                                                                                                                                                                                                                                                                                                                                   | Zoning:<br><b>R1</b>                                                                             |                                                                  |                                         |                                                                                                   |  |  |
| Legal Desc.                                                                               | 5510075                                                                                                                                                                                                                                                                                                                                                                                                                                                                                                                                                                                                                                                                                                                                                                                                                                                                                                                                                                                                                                                                                                                                                                                                                                                                                                                                                                                                                                                                                                                                                                                                                                                                   |                                                                                                  | Remarks                                                          |                                         |                                                                                                   |  |  |
| Pub Rmks:<br>Inclusions:<br>Property Listed By:                                           | <ul> <li>Welcome to your mountain view sanctuary! This stunning home boasts a grand entrance area and large bay windows that flood the space with natural light, highlighting the exquisite custom millwork throughout. Prepare gourmet meals in either of the two kitchens, both equipped with high-end appliances and granite countertops. The lower level kitchen is a chef's dream with a coffee station, breakfast bar, and a large chef-style island. Entertain guests in the formal dining and living area, perfect for accommodating large gatherings. With 4 bedrooms, including a spacious master ensuite with dual vanities, soaker tub, and steam shower, there's ample space for everyone to relax in comfort. Plus, with a total of 5 bathrooms, convenience is never compromised. Descend the grand solid wood staircase to the walkout basement, where you'll find a wine cellar and cool room, perfect for storing your favorite vintages. Cozy up by the wood-burning fireplace or enjoy the sunset in the west-facing backyard, complete with two greenhouses, a gazebo, and a rose garden. Additional features include a large deck, heated sunroom, sprinkler system for landscaping, and a fully landscaped yard filled with mature trees. Parking is a breeze with a large shop-style 2-car separate garage and a 4-car attached garage, both accessible via the fully paved driveway. Outdoor entertaining is a breeze with two fire pit areas and a large picnic area, offering endless opportunities for enjoyment. Don't miss your chance to own this luxurious retreat surrounded by nature's beauty. Schedule your showing today!</li> </ul> |                                                                                                  |                                                                  |                                         |                                                                                                   |  |  |