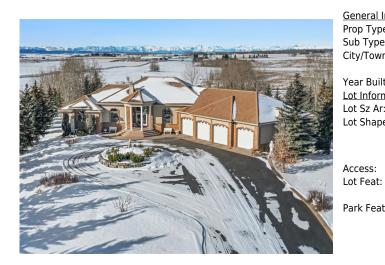

## 97 SPERO Place, Rural Rocky View County t3r1g3

| MLS®#:  | A2109742 | Area:   | Bearspaw_Calg            | Listing<br>Date: | 02/22/24 | List Price: <b>\$2,900,000</b> |
|---------|----------|---------|--------------------------|------------------|----------|--------------------------------|
| Status: | Active   | County: | <b>Rocky View County</b> |                  | None     | Association: Fort McMurray     |

| l Information |                                                                                |                    |           | DOM        |                     |  |  |  |
|---------------|--------------------------------------------------------------------------------|--------------------|-----------|------------|---------------------|--|--|--|
| /pe:          | Residential                                                                    |                    |           | 87         |                     |  |  |  |
| pe:           | Detached                                                                       |                    |           | Layout     |                     |  |  |  |
| wn:           | Rural Rocky View                                                               | Finished Floor Are | <u>ea</u> | Beds:      | 4 (2 2 )            |  |  |  |
|               | County                                                                         | Abv Sqft:          | 3,520     | Baths:     | 4.5 (4 1)           |  |  |  |
| uilt:         | 2000                                                                           | Low Sqft:          |           | Style:     | Acreage with        |  |  |  |
| ormation      |                                                                                | Ttl Sqft:          | 3,520     | -          | Residence, Bungalow |  |  |  |
| Ar:           | 147,232 sqft                                                                   |                    |           |            | -                   |  |  |  |
| ipe:          |                                                                                |                    |           | Parking    |                     |  |  |  |
|               |                                                                                |                    |           | Ttl Park:  | 0                   |  |  |  |
|               |                                                                                |                    |           | Garage Sz: | 6                   |  |  |  |
| :             |                                                                                |                    |           | -          |                     |  |  |  |
| it:           | Back Yard,Fruit Trees/Shrub(s),Gazebo,Garden,Landscaped,Many Trees,Underground |                    |           |            |                     |  |  |  |
|               | Sprinklers, Private, V                                                         | /iews              | -         |            |                     |  |  |  |
| eat:          | Double Garage Detached,Quad or More Attached                                   |                    |           |            |                     |  |  |  |

| Roof: Clay Tile |                                     |                                    | Construction:                                                                                 |                                            |                        |  |  |  |
|-----------------|-------------------------------------|------------------------------------|-----------------------------------------------------------------------------------------------|--------------------------------------------|------------------------|--|--|--|
| Heating:        | In Floor,Forced Air,Natural Gas     |                                    | Brick,Concrete,Stucco,Wo                                                                      | Brick,Concrete,Stucco,Wood Frame Flooring: |                        |  |  |  |
| Sewer:          | Septic Field, Septic Tank           |                                    | Flooring:                                                                                     |                                            |                        |  |  |  |
| Ext Feat:       | Balcony,BBQ gas line,Fire           |                                    | Carpet, Ceramic Tile, Hardwood<br>Water Source:<br>Co-operative, Well                         |                                            |                        |  |  |  |
|                 | Pit, Garden, Lighting, Private Yard |                                    |                                                                                               |                                            |                        |  |  |  |
|                 |                                     |                                    |                                                                                               |                                            |                        |  |  |  |
|                 |                                     |                                    | Fnd/Bsmt:                                                                                     |                                            |                        |  |  |  |
|                 |                                     |                                    | Poured Concrete                                                                               |                                            |                        |  |  |  |
| Kitchen Appl:   | Built-In Gas Range,Buil             | t-In Oven,Central Air Conditioner, | Dishwasher, Dryer, Oven-Built-In, Ra                                                          | nge Hood,Refrigerator,W                    | asher,Window Coverings |  |  |  |
| Int Feat:       | Bidet,Breakfast Bar,Bu              | ilt-in Features,Central Vacuum,Clo | set Organizers,Crown Molding,Double Vanity,Granite Counters,Jetted Tub,Kitchen Island,Natural |                                            |                        |  |  |  |
|                 | Woodwork,No Smoking                 | Home,Pantry,Stone Counters,Wa      | lk-In Closet(s)                                                                               |                                            |                        |  |  |  |
| Utilities:      |                                     |                                    |                                                                                               |                                            |                        |  |  |  |
|                 | Room Information                    |                                    |                                                                                               |                                            |                        |  |  |  |
| Room            | Level                               | Dimensions                         | Room                                                                                          | Level                                      | Dimensions             |  |  |  |
| Living Room     | Main                                | 17`0" x 14`0"                      | Kitchen                                                                                       | Main                                       | 19`0" x 14`2"          |  |  |  |
| Breakfast Nool  | k Main                              | 11`6" x 9`0"                       | Family Room                                                                                   | Main                                       | 23`11" x 16`11"        |  |  |  |
| Dining Room     | Main                                | 15`6" x 14`11"                     | Bedroom - Primary                                                                             | Main                                       | 19`10" x 19`0"         |  |  |  |