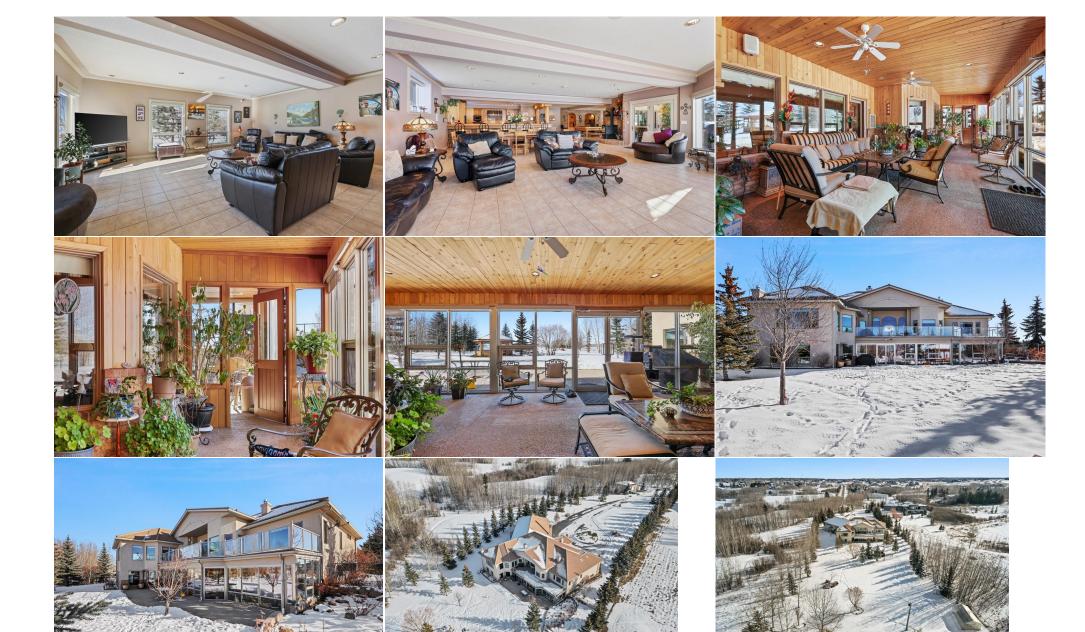

Utilities and Features

| 6pc Ensuite bath<br>4pc Bathroom<br>Office<br>2pc Bathroom<br>Sunroom/Solarium<br>Kitchen | Main<br>Main<br>Main<br>Lower<br>Lower                                                                                                                                                                                                                                                                                                                                                                                                                                                                                                                                                                                                                                                                                                                                                                                                                                                                                                                                                                                                                                                                                                                                                                                                                                                                                                                                                                                                                                                                                                                                                                                                                                    | 19`0" x 17`10"<br>11`8" x 6`0"<br>13`4" x 11`4"<br>7`3" x 6`1"<br>29`0" x 14`0"<br>19`7" x 19`0" | Bedroom<br>Foyer<br>Laundry<br>Game Room<br>Game Room<br>Bedroom | Main<br>Main<br>Lower<br>Lower<br>Lower | 13`9" x 11`7"<br>9`3" x 9`0"<br>11`11" x 8`3"<br>21`9" x 18`1"<br>28`9" x 27`0"<br>16`10" x 12`2" |  |  |
|-------------------------------------------------------------------------------------------|---------------------------------------------------------------------------------------------------------------------------------------------------------------------------------------------------------------------------------------------------------------------------------------------------------------------------------------------------------------------------------------------------------------------------------------------------------------------------------------------------------------------------------------------------------------------------------------------------------------------------------------------------------------------------------------------------------------------------------------------------------------------------------------------------------------------------------------------------------------------------------------------------------------------------------------------------------------------------------------------------------------------------------------------------------------------------------------------------------------------------------------------------------------------------------------------------------------------------------------------------------------------------------------------------------------------------------------------------------------------------------------------------------------------------------------------------------------------------------------------------------------------------------------------------------------------------------------------------------------------------------------------------------------------------|--------------------------------------------------------------------------------------------------|------------------------------------------------------------------|-----------------------------------------|---------------------------------------------------------------------------------------------------|--|--|
| Bedroom<br>Wine Cellar                                                                    | Lower<br>Lower                                                                                                                                                                                                                                                                                                                                                                                                                                                                                                                                                                                                                                                                                                                                                                                                                                                                                                                                                                                                                                                                                                                                                                                                                                                                                                                                                                                                                                                                                                                                                                                                                                                            | 16`9" x 16`0"<br>12`4" x 10`4"                                                                   | 4pc Bathroom<br>Storage                                          | Lower<br>Lower                          | 10`2" x 6`0"<br>13`10" x 6`4"                                                                     |  |  |
| Cold Room/Cellar<br>3pc Bathroom                                                          | Lower                                                                                                                                                                                                                                                                                                                                                                                                                                                                                                                                                                                                                                                                                                                                                                                                                                                                                                                                                                                                                                                                                                                                                                                                                                                                                                                                                                                                                                                                                                                                                                                                                                                                     | 12`7" x 11`4"<br>9`9" x 8`5"                                                                     | Laundry                                                          | Lower                                   | 10'7" x 6'3"                                                                                      |  |  |
| Legal/Tax/Financial                                                                       |                                                                                                                                                                                                                                                                                                                                                                                                                                                                                                                                                                                                                                                                                                                                                                                                                                                                                                                                                                                                                                                                                                                                                                                                                                                                                                                                                                                                                                                                                                                                                                                                                                                                           |                                                                                                  |                                                                  |                                         |                                                                                                   |  |  |
| Title:<br><b>Fee Simple</b><br>Legal Desc:                                                | 9310879                                                                                                                                                                                                                                                                                                                                                                                                                                                                                                                                                                                                                                                                                                                                                                                                                                                                                                                                                                                                                                                                                                                                                                                                                                                                                                                                                                                                                                                                                                                                                                                                                                                                   | Zoning:<br><b>R1</b>                                                                             |                                                                  |                                         |                                                                                                   |  |  |
| Legal Desc.                                                                               | 5510075                                                                                                                                                                                                                                                                                                                                                                                                                                                                                                                                                                                                                                                                                                                                                                                                                                                                                                                                                                                                                                                                                                                                                                                                                                                                                                                                                                                                                                                                                                                                                                                                                                                                   |                                                                                                  | Remarks                                                          |                                         |                                                                                                   |  |  |
| Pub Rmks:<br>Inclusions:<br>Property Listed By:                                           | <ul> <li>Welcome to your mountain view sanctuary! This stunning home boasts a grand entrance area and large bay windows that flood the space with natural light, highlighting the exquisite custom millwork throughout. Prepare gourmet meals in either of the two kitchens, both equipped with high-end appliances and granite countertops. The lower level kitchen is a chef's dream with a coffee station, breakfast bar, and a large chef-style island. Entertain guests in the formal dining and living area, perfect for accommodating large gatherings. With 4 bedrooms, including a spacious master ensuite with dual vanities, soaker tub, and steam shower, there's ample space for everyone to relax in comfort. Plus, with a total of 5 bathrooms, convenience is never compromised. Descend the grand solid wood staircase to the walkout basement, where you'll find a wine cellar and cool room, perfect for storing your favorite vintages. Cozy up by the wood-burning fireplace or enjoy the sunset in the west-facing backyard, complete with two greenhouses, a gazebo, and a rose garden. Additional features include a large deck, heated sunroom, sprinkler system for landscaping, and a fully landscaped yard filled with mature trees. Parking is a breeze with a large shop-style 2-car separate garage and a 4-car attached garage, both accessible via the fully paved driveway. Outdoor entertaining is a breeze with two fire pit areas and a large picnic area, offering endless opportunities for enjoyment. Don't miss your chance to own this luxurious retreat surrounded by nature's beauty. Schedule your showing today!</li> </ul> |                                                                                                  |                                                                  |                                         |                                                                                                   |  |  |