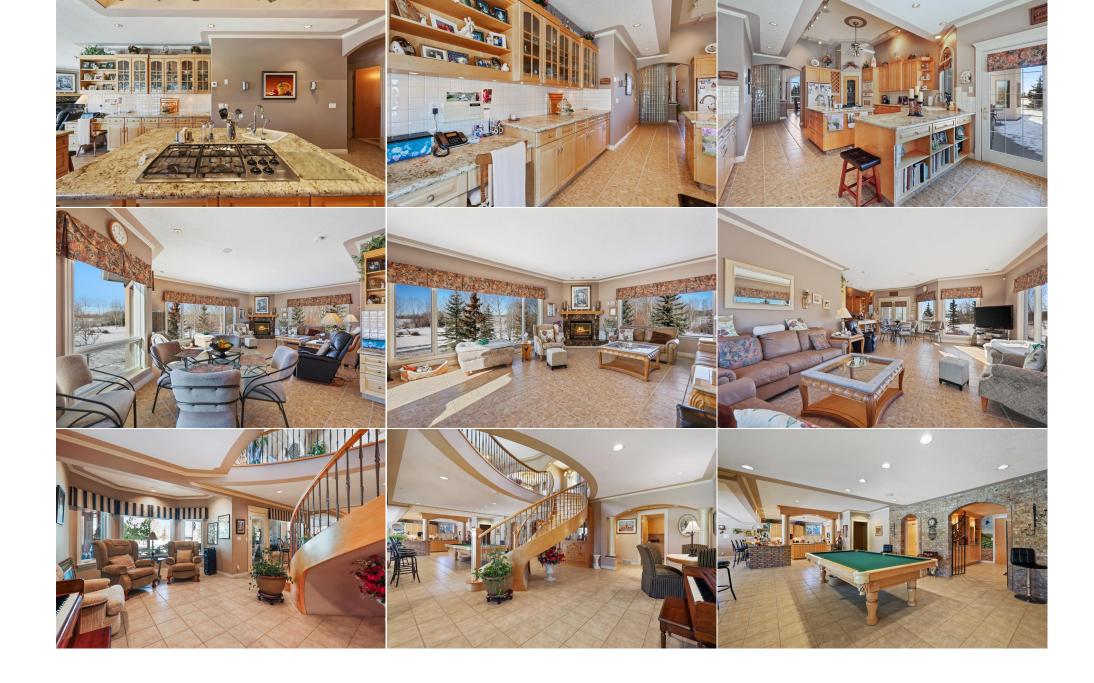

Utilities and Features

| 6pc Ensuite bath<br>4pc Bathroom<br>Office<br>2pc Bathroom<br>Sunroom/Solarium<br>Kitchen | Main<br>Main<br>Main<br>Lower<br>Lower                                                                                                                                                                                                                                                                                                                                                                                                                                                                                                                                                                                                                                                                                                                                                                                                                                                                                                                                                                                                                                                                                                                                                                                                                                                                                                                                                                                                                                                                                                                                                                                                                                    | 19`0" x 17`10"<br>11`8" x 6`0"<br>13`4" x 11`4"<br>7`3" x 6`1"<br>29`0" x 14`0"<br>19`7" x 19`0" | Bedroom<br>Foyer<br>Laundry<br>Game Room<br>Game Room<br>Bedroom | Main<br>Main<br>Lower<br>Lower<br>Lower | 13`9" x 11`7"<br>9`3" x 9`0"<br>11`11" x 8`3"<br>21`9" x 18`1"<br>28`9" x 27`0"<br>16`10" x 12`2" |  |  |
|-------------------------------------------------------------------------------------------|---------------------------------------------------------------------------------------------------------------------------------------------------------------------------------------------------------------------------------------------------------------------------------------------------------------------------------------------------------------------------------------------------------------------------------------------------------------------------------------------------------------------------------------------------------------------------------------------------------------------------------------------------------------------------------------------------------------------------------------------------------------------------------------------------------------------------------------------------------------------------------------------------------------------------------------------------------------------------------------------------------------------------------------------------------------------------------------------------------------------------------------------------------------------------------------------------------------------------------------------------------------------------------------------------------------------------------------------------------------------------------------------------------------------------------------------------------------------------------------------------------------------------------------------------------------------------------------------------------------------------------------------------------------------------|--------------------------------------------------------------------------------------------------|------------------------------------------------------------------|-----------------------------------------|---------------------------------------------------------------------------------------------------|--|--|
| Bedroom<br>Wine Cellar                                                                    | Lower<br>Lower                                                                                                                                                                                                                                                                                                                                                                                                                                                                                                                                                                                                                                                                                                                                                                                                                                                                                                                                                                                                                                                                                                                                                                                                                                                                                                                                                                                                                                                                                                                                                                                                                                                            | 16`9" x 16`0"<br>12`4" x 10`4"                                                                   | 4pc Bathroom<br>Storage                                          | Lower<br>Lower                          | 10`2" x 6`0"<br>13`10" x 6`4"                                                                     |  |  |
| Cold Room/Cellar<br>3pc Bathroom                                                          | Lower                                                                                                                                                                                                                                                                                                                                                                                                                                                                                                                                                                                                                                                                                                                                                                                                                                                                                                                                                                                                                                                                                                                                                                                                                                                                                                                                                                                                                                                                                                                                                                                                                                                                     | 12`7" x 11`4"<br>9`9" x 8`5"                                                                     | Laundry                                                          | Lower                                   | 10'7" x 6'3"                                                                                      |  |  |
| Legal/Tax/Financial                                                                       |                                                                                                                                                                                                                                                                                                                                                                                                                                                                                                                                                                                                                                                                                                                                                                                                                                                                                                                                                                                                                                                                                                                                                                                                                                                                                                                                                                                                                                                                                                                                                                                                                                                                           |                                                                                                  |                                                                  |                                         |                                                                                                   |  |  |
| Title:<br><b>Fee Simple</b><br>Legal Desc:                                                | 9310879                                                                                                                                                                                                                                                                                                                                                                                                                                                                                                                                                                                                                                                                                                                                                                                                                                                                                                                                                                                                                                                                                                                                                                                                                                                                                                                                                                                                                                                                                                                                                                                                                                                                   | Zoning:<br><b>R1</b>                                                                             |                                                                  |                                         |                                                                                                   |  |  |
| Legal Desc.                                                                               | 5510075                                                                                                                                                                                                                                                                                                                                                                                                                                                                                                                                                                                                                                                                                                                                                                                                                                                                                                                                                                                                                                                                                                                                                                                                                                                                                                                                                                                                                                                                                                                                                                                                                                                                   |                                                                                                  | Remarks                                                          |                                         |                                                                                                   |  |  |
| Pub Rmks:<br>Inclusions:<br>Property Listed By:                                           | <ul> <li>Welcome to your mountain view sanctuary! This stunning home boasts a grand entrance area and large bay windows that flood the space with natural light, highlighting the exquisite custom millwork throughout. Prepare gourmet meals in either of the two kitchens, both equipped with high-end appliances and granite countertops. The lower level kitchen is a chef's dream with a coffee station, breakfast bar, and a large chef-style island. Entertain guests in the formal dining and living area, perfect for accommodating large gatherings. With 4 bedrooms, including a spacious master ensuite with dual vanities, soaker tub, and steam shower, there's ample space for everyone to relax in comfort. Plus, with a total of 5 bathrooms, convenience is never compromised. Descend the grand solid wood staircase to the walkout basement, where you'll find a wine cellar and cool room, perfect for storing your favorite vintages. Cozy up by the wood-burning fireplace or enjoy the sunset in the west-facing backyard, complete with two greenhouses, a gazebo, and a rose garden. Additional features include a large deck, heated sunroom, sprinkler system for landscaping, and a fully landscaped yard filled with mature trees. Parking is a breeze with a large shop-style 2-car separate garage and a 4-car attached garage, both accessible via the fully paved driveway. Outdoor entertaining is a breeze with two fire pit areas and a large picnic area, offering endless opportunities for enjoyment. Don't miss your chance to own this luxurious retreat surrounded by nature's beauty. Schedule your showing today!</li> </ul> |                                                                                                  |                                                                  |                                         |                                                                                                   |  |  |