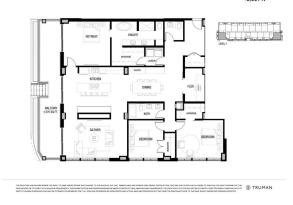

oaker tub, dual vanity sink and heated floors, promising a spa-like experience every day. Truman has masterfully created common spaces that foster a sense of community and engagement among residents. The rooftop event patio, Owner's Lounge with Entertainment Kitchen, and on-site gym offer luxurious amenities for entertainment, fitness, and relaxation, with stunning views of West District's Central Park. Situated in Calgary's newest S.W. community, this condo offers a boutique living experience amidst the convenience and excitement of West District. With its unparalleled design, exclusive amenities, and the |                       |  |  |  |

## TO VIEW THIS PROPERTY WITH AN A-TEAM BUYER'S AGENT PLEASE CONTACT (587) 700-7123













## Parkside

SAMPLE PLAN (CI) #2,061 ft<sup>2</sup>