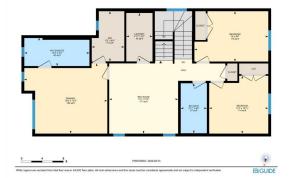

|                                                                     | General Information<br>Prop Type:<br>Sub Type:<br>City/Town:<br>Year Built:<br>Lot Information | Residential<br>Detached<br>Cochrane<br>2022                                          | <u>Finished Floor Area</u><br>Abv Sqft:<br>Low Sqft:                                  | 2,190                | DOM<br>83<br>Layout<br>Beds:<br>Baths:<br>Style: | 3 (3 )<br>2.5 (2 1)<br>3 Storey |
|---------------------------------------------------------------------|------------------------------------------------------------------------------------------------|--------------------------------------------------------------------------------------|---------------------------------------------------------------------------------------|----------------------|--------------------------------------------------|---------------------------------|
|                                                                     | Lot Sz Ar:<br>Lot Shape:<br>Access:<br>Lot Feat:                                               | 3,805 sqft<br>Back Yard,Landscap                                                     | Ttl Sqft:<br>ed                                                                       | 2,190                | <u>Parking</u><br>Ttl Park:<br>Garage Sz:        | 4<br>2                          |
|                                                                     | Park Feat:                                                                                     | Double Garage Attac<br>Utilities and Feature                                         |                                                                                       |                      |                                                  |                                 |
| Central Air Conditioner,Dishwas<br>Ceiling Fan(s),Double Vanity,Kit |                                                                                                | Flooring:<br>Carpet,C<br>Water Sou<br>Fnd/Bsmt<br>Poured C<br>pve,Garage Control(s), | ling,Wood Frame<br>Peramic Tile,Vinyl Plan<br>urce:<br>Concrete<br>Microwave,Range Ho |                      | er,Window Coverings                              |                                 |
| Level                                                               | Dimensions                                                                                     | <u>Room</u>                                                                          |                                                                                       | Level                | Dimensio                                         | ons                             |
| Main                                                                | 4`11" x 5`0"                                                                                   | Dining R                                                                             | oom                                                                                   | Main                 | 11`0" x                                          | 10,11                           |
|                                                                     | 411 × 50                                                                                       |                                                                                      | oom                                                                                   | Ham                  | 11 0 1                                           | 10 1                            |
| Main<br>Main                                                        | 8`4" x 7`10"<br>12`6" x 13`5"                                                                  | Kitchen<br>Mud Roo                                                                   |                                                                                       | Main<br>Main<br>Main | 10`7" x<br>9`2" x 9                              | 13`10"                          |

| Kitchen Appl: |  |  |
|---------------|--|--|
| Int Feat:     |  |  |

Utilities:

Roof:

Heating: Sewer: Ext Feat:

| Main   | 4`11" x 5`0"                         |                                                                                         |                                                                                                                                  | <u>Dimensions</u>                                                                                                                                                                       |
|--------|--------------------------------------|-----------------------------------------------------------------------------------------|----------------------------------------------------------------------------------------------------------------------------------|-----------------------------------------------------------------------------------------------------------------------------------------------------------------------------------------|
|        | 411 . 50                             | Dining Room                                                                             | Main                                                                                                                             | 11`0" x 10`1"                                                                                                                                                                           |
| Main   | 8`4" x 7`10"                         | Kitchen                                                                                 | Main                                                                                                                             | 10`7" x 13`10"                                                                                                                                                                          |
| Main   | 12`6" x 13`5"                        | Mud Room                                                                                | Main                                                                                                                             | 9`2" x 9`9"                                                                                                                                                                             |
| Second | 9`5" x 4`11"                         | 4pc Ensuite bath                                                                        | Second                                                                                                                           | 5`4" x 12`4"                                                                                                                                                                            |
| Second | 9`6" x 14`0"                         | Bedroom                                                                                 | Second                                                                                                                           | 10`11" x 11`1"                                                                                                                                                                          |
| Second | 9`2" x 4`11"                         | Bedroom - Primary                                                                       | Second                                                                                                                           | 13`3" x 15`9"                                                                                                                                                                           |
| Second | 13`10" x 13`0"                       | Walk-In Closet                                                                          | Second                                                                                                                           | 9`6" x 6`2"                                                                                                                                                                             |
| Third  | 14`0" x 15`4"                        | Other                                                                                   | Basement                                                                                                                         | 21`8" x 32`7"                                                                                                                                                                           |
|        | Second<br>Second<br>Second<br>Second | Second 9`5" x 4`11"   Second 9`6" x 14`0"   Second 9`2" x 4`11"   Second 13`10" x 13`0" | Second9`5" x 4`11"4pc Ensuite bathSecond9`6" x 14`0"BedroomSecond9`2" x 4`11"Bedroom - PrimarySecond13`10" x 13`0"Walk-In Closet | Second9`5" x 4`11"4pc Ensuite bathSecondSecond9`6" x 14`0"BedroomSecondSecond9`2" x 4`11"Bedroom - PrimarySecondSecond13`10" x 13`0"Walk-In ClosetSecondThird14`0" x 15`4"OtherBasement |

| Fee Simple                                      | R-LD                                                                                                                                                                                                                                                                                                                                                                                                                                                                                                                                                                                                                                                                                                                                                                                                                                                                                                                                                                                                                                                                                                                                                                                                                                                                                                                                                                                                                                                                                                                                                                                                                                                                                                                                                                                                                                                                                                                                                                                                                                                                                                           |
|-------------------------------------------------|----------------------------------------------------------------------------------------------------------------------------------------------------------------------------------------------------------------------------------------------------------------------------------------------------------------------------------------------------------------------------------------------------------------------------------------------------------------------------------------------------------------------------------------------------------------------------------------------------------------------------------------------------------------------------------------------------------------------------------------------------------------------------------------------------------------------------------------------------------------------------------------------------------------------------------------------------------------------------------------------------------------------------------------------------------------------------------------------------------------------------------------------------------------------------------------------------------------------------------------------------------------------------------------------------------------------------------------------------------------------------------------------------------------------------------------------------------------------------------------------------------------------------------------------------------------------------------------------------------------------------------------------------------------------------------------------------------------------------------------------------------------------------------------------------------------------------------------------------------------------------------------------------------------------------------------------------------------------------------------------------------------------------------------------------------------------------------------------------------------|
| Legal Desc:                                     | 2210392                                                                                                                                                                                                                                                                                                                                                                                                                                                                                                                                                                                                                                                                                                                                                                                                                                                                                                                                                                                                                                                                                                                                                                                                                                                                                                                                                                                                                                                                                                                                                                                                                                                                                                                                                                                                                                                                                                                                                                                                                                                                                                        |
|                                                 | Remarks                                                                                                                                                                                                                                                                                                                                                                                                                                                                                                                                                                                                                                                                                                                                                                                                                                                                                                                                                                                                                                                                                                                                                                                                                                                                                                                                                                                                                                                                                                                                                                                                                                                                                                                                                                                                                                                                                                                                                                                                                                                                                                        |
| Pub Rmks:<br>Inclusions:<br>Property Listed By: | BACKS ONTO GREENSPACE   CENTRAL A/C   MOUNTAIN VIEW   3rd FLOOR LOFT w/PRIVATE DECK   Welcome to this beautifully upgraded, former showhome. The spacious foyer leads to an open living area featuring a gorgeous kitchen with a central island for food preparation and casual dining. A corner pantry offers plenty of space for storing groceries, while the stainless steel appliances provide a sleek and modern touch. Light cabinetry and a farmhouse sink adds a rustic element. The kitchen seamlessly flows into the living room, which features a beautiful fireplace. The main floor is completed with an upgraded mud room with shelves and hooks, providing ample storage and organisation for all your belongings. Moving to the second floor, you will find a laundry room, conveniently located near the bedrooms for easy access. The rec room offers additional space for relaxation or entertainment. There are two good sized bedrooms that share a well-appointed 4pc bath. The large primary bedroom boasts a 4pc ensuite bathroom and a walk-in closet, ensuring privacy and convenience. On the third floor, you will discover a large family room, perfect for gatherings or as a quiet office area. Additionally, this floor provides access to the upper floor balcony, where you can enjoy the fresh air and beautiful mountain views. The basement is unfinished and awaiting your creative touch!. Stepping outside, you will find a backyard that is complete with a deck and landscaping, offering an ideal outdoor retreat for relaxation and entertainment. Lastly, the double attached garage provides extra parking, an electrical outlet for your electric car, space and storage for your vehicles and other belongings. Located in the family friendly community of Heartland, backs onto the future school site, and with quick access to shopping, pharmacy, restaurants, gas station, and child care. Book your showing today to find out why Living in Cochrane is Loving where you Live! Electrical Car Charger in Garage, Genstone Lights Royal LePage Benchmark |