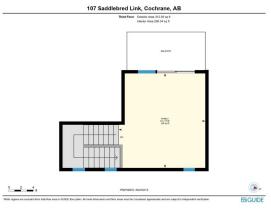

## 107 Saddlebred Link, Cochrane, AB Main Floor Extent Area 500.00 sq ft Interior Area 700 67 sq ft Excluded Area 402.10 sq ft

107 Saddlebred Link, Cochrane, AB Becord Flor: Exterior Area 1048.39 sg ft Interior Area 1072.20 sg ft