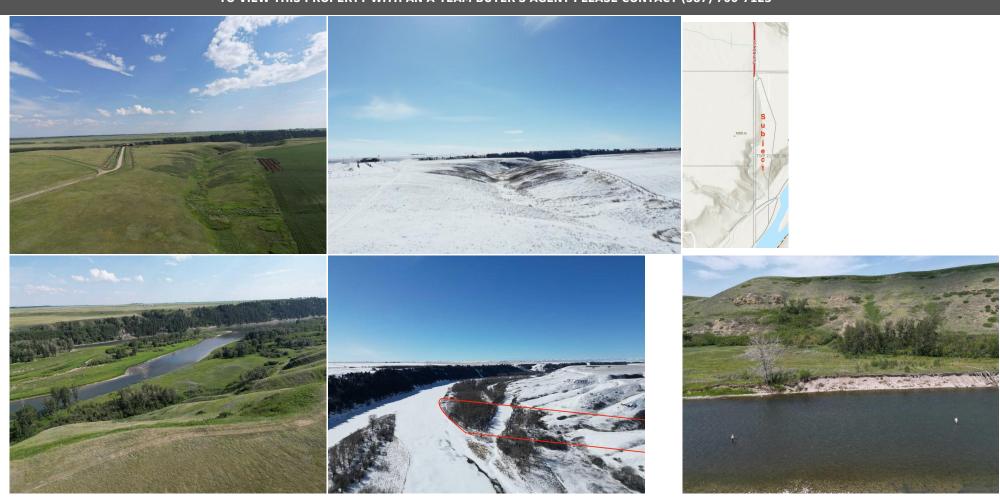

Title: Zoning: **Fee Simple** AG

Legal Desc: 2110444

Remarks

A MILLION dollar view overlooking the always majestic Bow River Valley, approximately 192.5 meters of river frontage along with Mountain views offers your

dreams to become a reality. Come on out of the city and start to enjoy this 38.09 acres and the start of building your dream home just 25 minutes from the City of Calgary. If you are a golfer, you are just minutes to the Speargrass Golf Course and all that lovely community of friendly neighbors, along with an abundance of PEACE & QUIET. The underground power is already ran to a great build site overlooking the river valley, a strong well on the neighbors with drill reports proving great water on this property as well as slope reports showing everything needed in order to build that dream property. The coulee on the West side of your property is filled with wildlife ensures you are in god's country and then once you get to the sloping River Valley, you will see the way life should be lived out here in country. We have extensive reports and engineering drawings that show the potential of this parcel or just leaving it is and start construction on the next step of your life. This is a piece of paradise you won't want to miss! The true beauty of this land can only be fully appreciated in person. Enjoy breathtaking river and mountain views that will leave you in awe. Bring your favourite realtor along for a FULL tour, and let's explore the endless possibilities together.