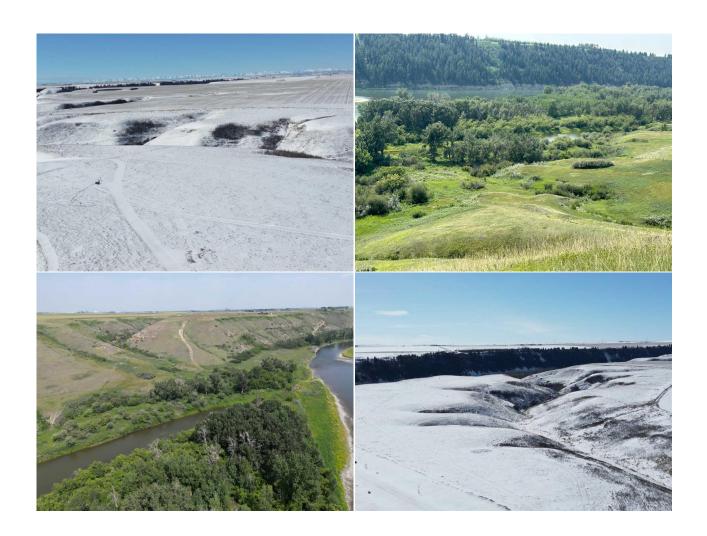

Title: Zoning: **Fee Simple** AG

Legal Desc: 2110444

Remarks

A MILLION dollar view overlooking the always majestic Bow River Valley, approximately 192.5 meters of river frontage along with Mountain views offers your

dreams to become a reality. Come on out of the city and start to enjoy this 38.09 acres and the start of building your dream home just 25 minutes from the City of Calgary. If you are a golfer, you are just minutes to the Speargrass Golf Course and all that lovely community of friendly neighbors, along with an abundance of PEACE & QUIET. The underground power is already ran to a great build site overlooking the river valley, a strong well on the neighbors with drill reports proving great water on this property as well as slope reports showing everything needed in order to build that dream property. The coulee on the West side of your property is filled with wildlife ensures you are in god's country and then once you get to the sloping River Valley, you will see the way life should be lived out here in country. We have extensive reports and engineering drawings that show the potential of this parcel or just leaving it is and start construction on the next step of your life. This is a piece of paradise you won't want to miss! The true beauty of this land can only be fully appreciated in person. Enjoy breathtaking river and mountain views that will leave you in awe. Bring your favourite realtor along for a FULL tour, and let's explore the endless possibilities together.