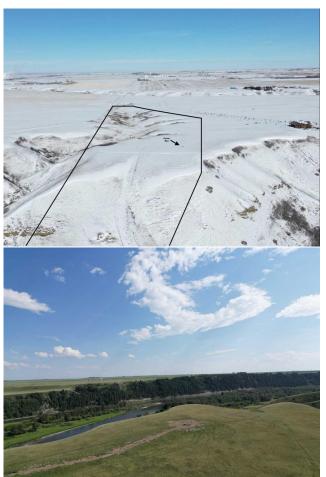

Title: Zoning: **Fee Simple** AG

Legal Desc: 2110444

Remarks

A MILLION dollar view overlooking the always majestic Bow River Valley, approximately 192.5 meters of river frontage along with Mountain views offers your

dreams to become a reality. Come on out of the city and start to enjoy this 38.09 acres and the start of building your dream home just 25 minutes from the City of Calgary. If you are a golfer, you are just minutes to the Speargrass Golf Course and all that lovely community of friendly neighbors, along with an abundance of PEACE & QUIET. The underground power is already ran to a great build site overlooking the river valley, a strong well on the neighbors with drill reports proving great water on this property as well as slope reports showing everything needed in order to build that dream property. The coulee on the West side of your property is filled with wildlife ensures you are in god's country and then once you get to the sloping River Valley, you will see the way life should be lived out here in country. We have extensive reports and engineering drawings that show the potential of this parcel or just leaving it is and start construction on the next step of your life. This is a piece of paradise you won't want to miss! The true beauty of this land can only be fully appreciated in person. Enjoy breathtaking river and mountain views that will leave you in awe. Bring your favourite realtor along for a FULL tour, and let's explore the endless possibilities together.