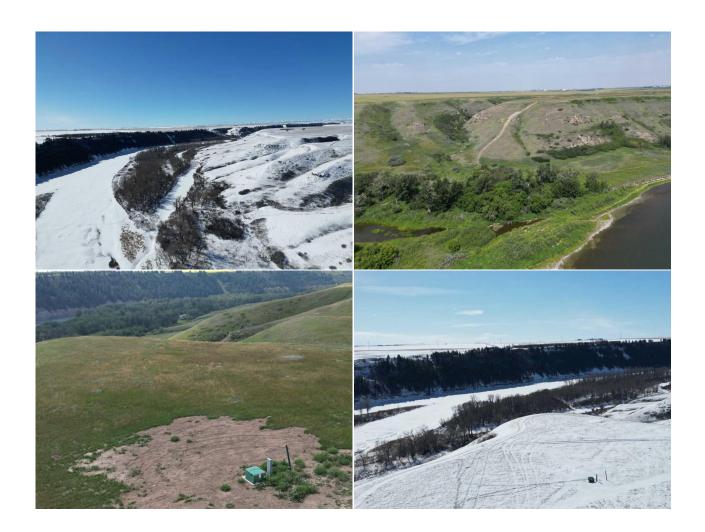

Title: Zoning: **Fee Simple** AG

Legal Desc: 2110444

Remarks

A MILLION dollar view overlooking the always majestic Bow River Valley, approximately 192.5 meters of river frontage along with Mountain views offers your

dreams to become a reality. Come on out of the city and start to enjoy this 38.09 acres and the start of building your dream home just 25 minutes from the City of Calgary. If you are a golfer, you are just minutes to the Speargrass Golf Course and all that lovely community of friendly neighbors, along with an abundance of PEACE & QUIET. The underground power is already ran to a great build site overlooking the river valley, a strong well on the neighbors with drill reports proving great water on this property as well as slope reports showing everything needed in order to build that dream property. The coulee on the West side of your property is filled with wildlife ensures you are in god's country and then once you get to the sloping River Valley, you will see the way life should be lived out here in country. We have extensive reports and engineering drawings that show the potential of this parcel or just leaving it is and start construction on the next step of your life. This is a piece of paradise you won't want to miss! The true beauty of this land can only be fully appreciated in person. Enjoy breathtaking river and mountain views that will leave you in awe. Bring your favourite realtor along for a FULL tour, and let's explore the endless possibilities together.