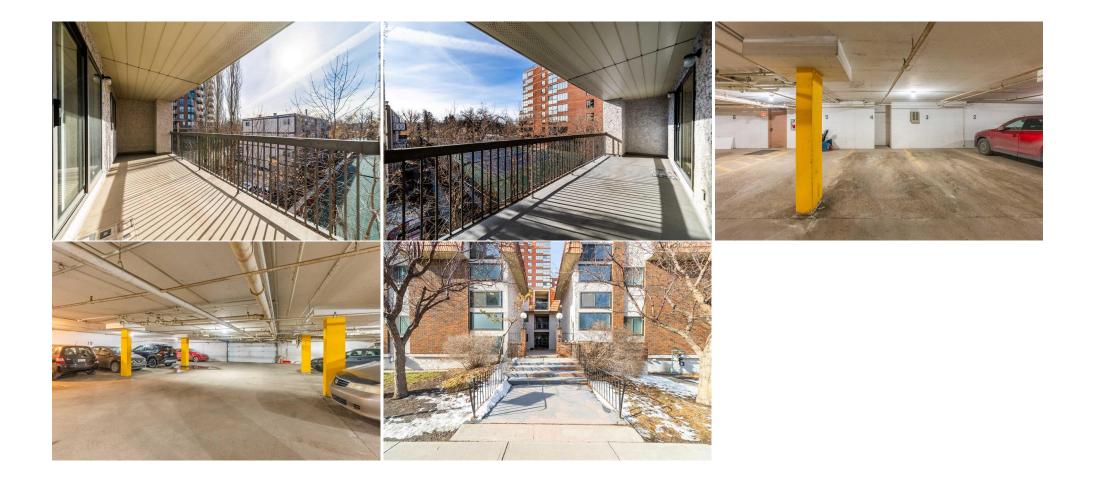

| L<br>F |
|--------|
|        |

| <u>General Information</u><br>Prop Type:<br>Sub Type:<br>City/Town: | Residential<br>Apartment<br>Calgary | Finished Floor Area    |       | <u>DOM</u><br><b>82</b><br>Layout<br>Beds: | 2 (2 )        |
|---------------------------------------------------------------------|-------------------------------------|------------------------|-------|--------------------------------------------|---------------|
| Year Built:                                                         | 1977                                | Abv Sqft:              | 1,403 | Baths:                                     | 2.0 (2 0)     |
| Lot Information<br>Lot Sz Ar:                                       |                                     | Low Sqft:<br>Ttl Sqft: | 1,403 | Style:                                     | Low-Rise(1-4) |
| Lot Shape:                                                          |                                     |                        |       | <u>Parking</u><br>Ttl Park:<br>Garage Sz:  | 1             |
| Access:<br>Lot Feat:<br>Park Feat:                                  | Parkade,Stall,Unde                  | rground                |       |                                            |               |
| Lot Feat:                                                           | Parkade, Stall, Under               | rground                |       |                                            | 1             |

Utilities and Features

| Condo Fee:<br><b>\$1,172</b>                    |                                                                                                                                                                                                                                      | Title:<br><b>Fee Simple</b>                                                                                                                                                                                                                            |                                                                                                                                                                                                                                             | Zoning:<br><b>M-H2</b>                                                                                                                                                                                                                                                                                                                                                                                                                                                                                                                                                                                  |
|-------------------------------------------------|--------------------------------------------------------------------------------------------------------------------------------------------------------------------------------------------------------------------------------------|--------------------------------------------------------------------------------------------------------------------------------------------------------------------------------------------------------------------------------------------------------|---------------------------------------------------------------------------------------------------------------------------------------------------------------------------------------------------------------------------------------------|---------------------------------------------------------------------------------------------------------------------------------------------------------------------------------------------------------------------------------------------------------------------------------------------------------------------------------------------------------------------------------------------------------------------------------------------------------------------------------------------------------------------------------------------------------------------------------------------------------|
|                                                 |                                                                                                                                                                                                                                      | Fee Freq:                                                                                                                                                                                                                                              |                                                                                                                                                                                                                                             |                                                                                                                                                                                                                                                                                                                                                                                                                                                                                                                                                                                                         |
| Legal Desc:                                     | 9011190                                                                                                                                                                                                                              | Monthly                                                                                                                                                                                                                                                |                                                                                                                                                                                                                                             |                                                                                                                                                                                                                                                                                                                                                                                                                                                                                                                                                                                                         |
|                                                 |                                                                                                                                                                                                                                      | Rema                                                                                                                                                                                                                                                   | arks                                                                                                                                                                                                                                        |                                                                                                                                                                                                                                                                                                                                                                                                                                                                                                                                                                                                         |
| Pub Rmks:<br>Inclusions:<br>Property Listed By: | bathrooms AND an extra DEN<br>incredible amount of natural<br>walk-in closet & full 4 piece e<br>corner unit, there is an additi<br>be used as a home office or th<br>of this rare spacious apartme<br>shops, restaurants, grocery s | I that can be used as a third bedroom<br>light that makes this apartment brigh<br>ensuite along its own oversized private<br>ional window facing east providing mo<br>he third bedroom. There is also an in-<br>ent, you have both the Elbow river and | is everything you may need. S<br>at and airy. This rare sized apa<br>e balcony. The kitchen has ple<br>ore natural light to the kitcher<br>suite laundry and additional s<br>d the surrounding parks AND t<br>unds and LRT station. The ten | ds in Calgary. This TOP floor corner unit with 2 bedrooms, 2<br>South exposure will get you sun all day long and you will love the<br>artment (1,403 sq ft!) has an expansive primary bedroom with a<br>enty of storage space and a built-in breakfast island. As this is a<br>n area. Adjacent to the living room space is a generous den that can<br>storage in the laundry room in the unit. Due to the incredible location<br>the 4th Avenue with all amenities on your doorstep. Tons of cafes,<br>unis court will make sure you will never lose the view from your 2<br>ate inner city lifestyle! |