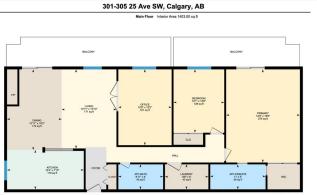

| L<br>F |
|--------|
|        |

| <u>General Information</u><br>Prop Type:<br>Sub Type:<br>City/Town: | Residential<br>Apartment<br>Calgary | Finished Floor Area    |       | <u>DOM</u><br><b>82</b><br>Layout<br>Beds: | 2 (2 )        |
|---------------------------------------------------------------------|-------------------------------------|------------------------|-------|--------------------------------------------|---------------|
| Year Built:                                                         | 1977                                | Abv Sqft:              | 1,403 | Baths:                                     | 2.0 (2 0)     |
| Lot Information<br>Lot Sz Ar:                                       |                                     | Low Sqft:<br>Ttl Sqft: | 1,403 | Style:                                     | Low-Rise(1-4) |
| Lot Shape:                                                          |                                     |                        |       | <u>Parking</u><br>Ttl Park:<br>Garage Sz:  | 1             |
| Access:<br>Lot Feat:<br>Park Feat:                                  | Parkade,Stall,Unde                  | rground                |       |                                            |               |
| Lot Feat:                                                           | Parkade, Stall, Under               | rground                |       |                                            | 1             |

| Roof: Tar/Gravel<br>Heating: Baseboard<br>Sewer:<br>Ext Feat: Balcony |  |                                                                                                                                                        | Construction:<br>Brick,Concrete,Stucco<br>Flooring: |                                                          |                              |                                              |  |  |  |
|-----------------------------------------------------------------------|--|--------------------------------------------------------------------------------------------------------------------------------------------------------|-----------------------------------------------------|----------------------------------------------------------|------------------------------|----------------------------------------------|--|--|--|
|                                                                       |  |                                                                                                                                                        |                                                     | Carpet,Ceramic Tile,Lam<br>Water Source:<br>Fnd/Bsmt:    |                              |                                              |  |  |  |
| Kitchen Appl:<br>Int Feat:                                            |  | Dishwasher,Dryer,Electric Stove,Refrigerator,Washer<br>Built-in Features,Kitchen Island,No Animal Home,No Smoking Home,See Remarks<br>Room Information |                                                     |                                                          |                              |                                              |  |  |  |
| Utilities:                                                            |  |                                                                                                                                                        |                                                     | Room Information                                         |                              |                                              |  |  |  |
| Room<br>4pc Bathroom<br>Bedroom                                       |  | <u>Level</u><br>Main<br>Main                                                                                                                           | Dimensions<br>5`0" x 8`11"<br>12`8" x 10`1"         | Room Information   Room   4pc Ensuite bath   Dining Room | <u>Level</u><br>Main<br>Main | Dimensions<br>5`0" x 11`0"<br>16`2" x 10`11" |  |  |  |
| <u>Room</u><br><b>4pc Bathroom</b>                                    |  | Main                                                                                                                                                   | 5`0" x 8`11"                                        | <u>Room</u><br><b>4pc Ensuite bath</b>                   | Main                         | 5`0" x 11`0"                                 |  |  |  |

Utilities and Features

| Condo Fee:<br><b>\$1,172</b>                    |                                                                                                                                                                                                                                      | Title:<br><b>Fee Simple</b>                                                                                                                                                                                                                            |                                                                                                                                                                                                                                             | Zoning:<br><b>M-H2</b>                                                                                                                                                                                                                                                                                                                                                                                                                                                                                                                                                                                  |
|-------------------------------------------------|--------------------------------------------------------------------------------------------------------------------------------------------------------------------------------------------------------------------------------------|--------------------------------------------------------------------------------------------------------------------------------------------------------------------------------------------------------------------------------------------------------|---------------------------------------------------------------------------------------------------------------------------------------------------------------------------------------------------------------------------------------------|---------------------------------------------------------------------------------------------------------------------------------------------------------------------------------------------------------------------------------------------------------------------------------------------------------------------------------------------------------------------------------------------------------------------------------------------------------------------------------------------------------------------------------------------------------------------------------------------------------|
|                                                 |                                                                                                                                                                                                                                      | Fee Freq:                                                                                                                                                                                                                                              |                                                                                                                                                                                                                                             |                                                                                                                                                                                                                                                                                                                                                                                                                                                                                                                                                                                                         |
| Legal Desc:                                     | 9011190                                                                                                                                                                                                                              | Monthly                                                                                                                                                                                                                                                |                                                                                                                                                                                                                                             |                                                                                                                                                                                                                                                                                                                                                                                                                                                                                                                                                                                                         |
|                                                 |                                                                                                                                                                                                                                      | Rema                                                                                                                                                                                                                                                   | arks                                                                                                                                                                                                                                        |                                                                                                                                                                                                                                                                                                                                                                                                                                                                                                                                                                                                         |
| Pub Rmks:<br>Inclusions:<br>Property Listed By: | bathrooms AND an extra DEN<br>incredible amount of natural<br>walk-in closet & full 4 piece e<br>corner unit, there is an additi<br>be used as a home office or th<br>of this rare spacious apartme<br>shops, restaurants, grocery s | I that can be used as a third bedroom<br>light that makes this apartment brigh<br>ensuite along its own oversized private<br>ional window facing east providing mo<br>he third bedroom. There is also an in-<br>ent, you have both the Elbow river and | is everything you may need. S<br>at and airy. This rare sized apa<br>e balcony. The kitchen has ple<br>ore natural light to the kitcher<br>suite laundry and additional s<br>d the surrounding parks AND t<br>unds and LRT station. The ten | ds in Calgary. This TOP floor corner unit with 2 bedrooms, 2<br>South exposure will get you sun all day long and you will love the<br>artment (1,403 sq ft!) has an expansive primary bedroom with a<br>enty of storage space and a built-in breakfast island. As this is a<br>n area. Adjacent to the living room space is a generous den that can<br>storage in the laundry room in the unit. Due to the incredible location<br>the 4th Avenue with all amenities on your doorstep. Tons of cafes,<br>unis court will make sure you will never lose the view from your 2<br>ate inner city lifestyle! |