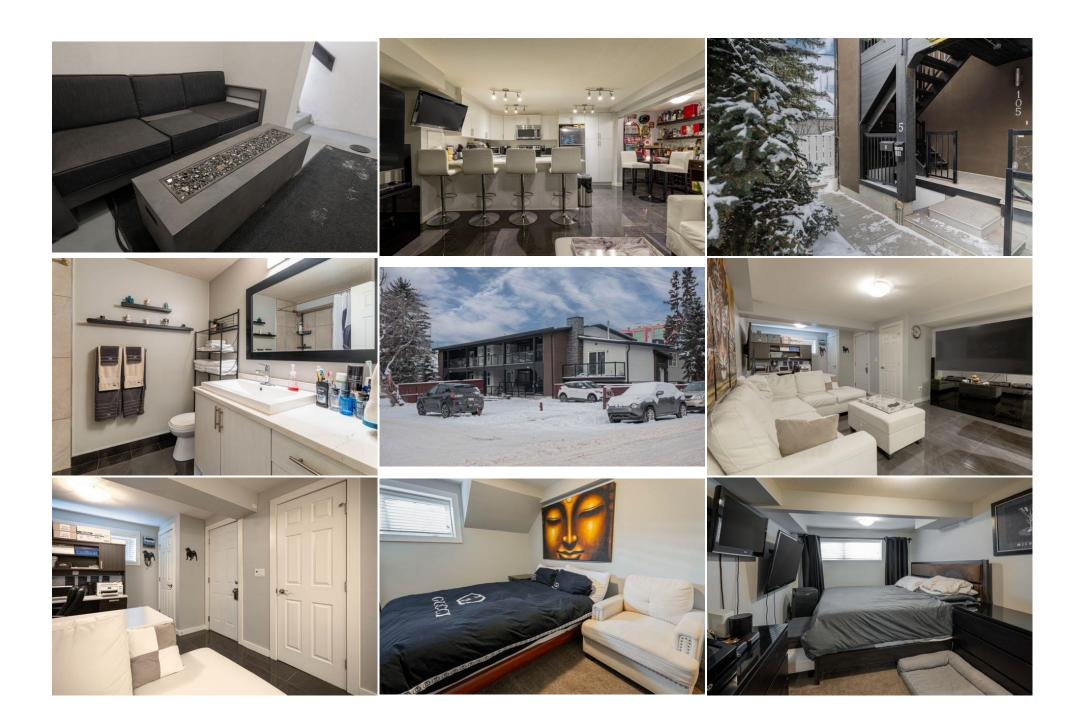

## Monthly

Legal Desc: **1612065** 

Remarks

Pub Rmks:

Immaculately upgraded and kept unit in one of the most desirable areas of the city. Two generously sized bedrooms can each easily accommodate a king size bed and dresser. Open concept kitchen and living room allow for ample space to relax after a long day of work or entertain your guests without missing out on a conversation. this is truly a rare opportunity to own this pride of ownership. This unit offers the convenience of down town living at an amazing value.