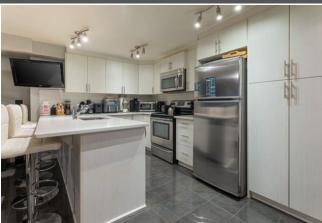

Abv Saft:

Low Sqft:

Ttl Sqft:

Flooring: Carpet, Tile Water Source: Fnd/Bsmt:

Built-In Electric Range, Dishwasher, Microwave, Range Hood, Refrigerator, Washer/Dryer

Int Feat: Bar, Dry Bar, Granite Counters, Track Lighting

**Utilities:** 

**Room Information** 

Level <u>Room</u> Level **Dimensions** Room Dimensions **Bedroom - Primary** 12`4" x 9`4" **Bedroom** Main 12`2" x 9`1" Main 4pc Bathroom Main 8`1" x 6`8" Kitchen Main 12`8" x 9`4"

## Monthly

Legal Desc: **1612065** 

Remarks

Pub Rmks:

Immaculately upgraded and kept unit in one of the most desirable areas of the city. Two generously sized bedrooms can each easily accommodate a king size bed and dresser. Open concept kitchen and living room allow for ample space to relax after a long day of work or entertain your guests without missing out on a conversation. this is truly a rare opportunity to own this pride of ownership. This unit offers the convenience of down town living at an amazing value.