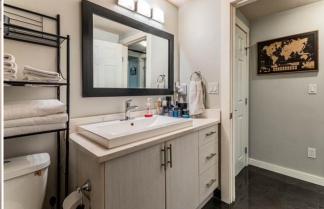

**Utilities:** 

**Room Information** 

Level <u>Room</u> Level **Dimensions** Room Dimensions **Bedroom - Primary** 12`4" x 9`4" **Bedroom** Main 12`2" x 9`1" Main 4pc Bathroom Main 8`1" x 6`8" Kitchen Main 12`8" x 9`4"