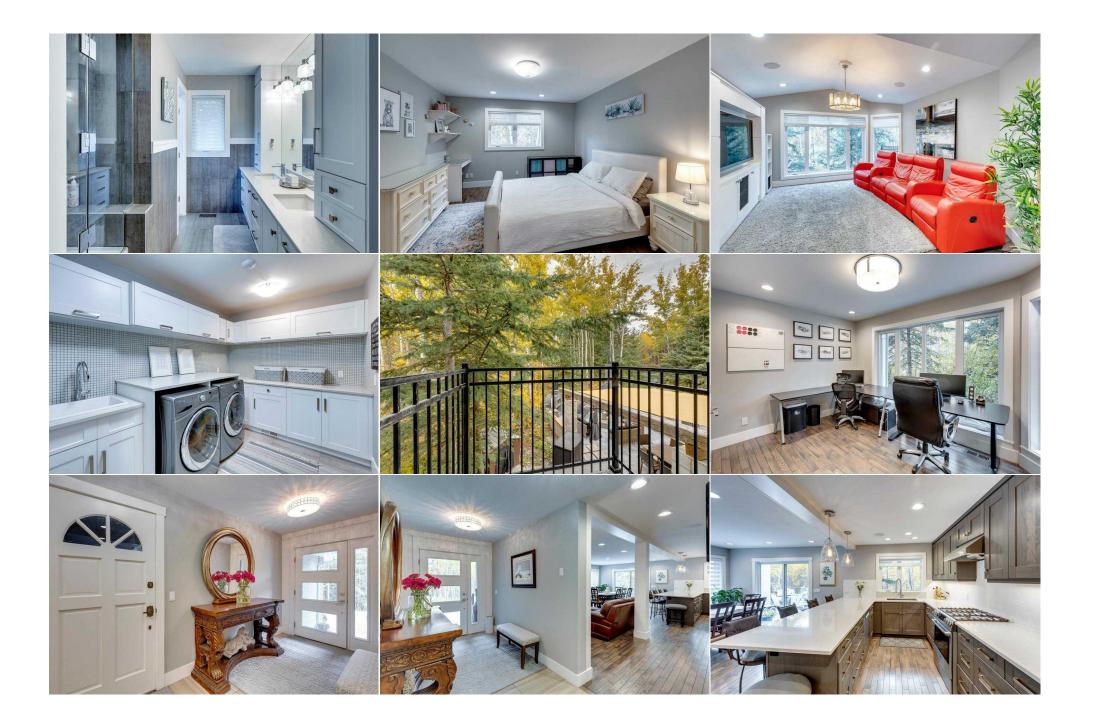

| Living/Dining Room CombinationSuite |                                                                                              | 24`0" x 12`5"                                                                                                                                                | Office                                                                                                                                                     | Suite                                                                                                                | 12`0" x 11`10"                                                                                                                                                                                                                                    |
|-------------------------------------|----------------------------------------------------------------------------------------------|--------------------------------------------------------------------------------------------------------------------------------------------------------------|------------------------------------------------------------------------------------------------------------------------------------------------------------|----------------------------------------------------------------------------------------------------------------------|---------------------------------------------------------------------------------------------------------------------------------------------------------------------------------------------------------------------------------------------------|
| Foyer                               | Suite                                                                                        | 13`5" x 6`6"                                                                                                                                                 | Laundry                                                                                                                                                    | Suite                                                                                                                | 6`6" x 3`5"                                                                                                                                                                                                                                       |
| Balcony                             | Second                                                                                       | 6`8" x 5`3"                                                                                                                                                  | Storage                                                                                                                                                    | Lower                                                                                                                | 27`0" x 25`0"                                                                                                                                                                                                                                     |
| Bedroom - Primary                   | Second                                                                                       | 17`10" x 17`4"                                                                                                                                               | Bedroom                                                                                                                                                    | Second                                                                                                               | 14`0" x 12`0"                                                                                                                                                                                                                                     |
| Bedroom                             | Second                                                                                       | 12`6" x 12`0"                                                                                                                                                | Bedroom                                                                                                                                                    | Second                                                                                                               | 12`4" x 12`2"                                                                                                                                                                                                                                     |
| Bedroom                             | Second                                                                                       | 12`4" x 12`2"                                                                                                                                                | Bedroom - Primary                                                                                                                                          | Main                                                                                                                 | 15`6" x 14`0"                                                                                                                                                                                                                                     |
| Office                              | Main                                                                                         | 13`6" x 11`6"                                                                                                                                                | 2pc Ensuite bath                                                                                                                                           | Main                                                                                                                 | 5`10" x 5`6"                                                                                                                                                                                                                                      |
| 2pc Bathroom                        | Main                                                                                         | 6`0" x 5`10"                                                                                                                                                 | 5pc Ensuite bath                                                                                                                                           | Suite                                                                                                                | 14`10" x 12`0"                                                                                                                                                                                                                                    |
| 5pc Ensuite bath                    | Second                                                                                       | 12`0" x 8`0"                                                                                                                                                 | 4pc Bathroom                                                                                                                                               | Second                                                                                                               | 12`0" x 10`6"                                                                                                                                                                                                                                     |
| 5pc Ensuite bath                    | Second                                                                                       | 16`0" x 12`5"                                                                                                                                                |                                                                                                                                                            |                                                                                                                      |                                                                                                                                                                                                                                                   |
|                                     |                                                                                              |                                                                                                                                                              | Legal/Tax/Financial                                                                                                                                        |                                                                                                                      |                                                                                                                                                                                                                                                   |
| Title:                              |                                                                                              | Zoning:                                                                                                                                                      |                                                                                                                                                            |                                                                                                                      |                                                                                                                                                                                                                                                   |
| Fee Simple                          |                                                                                              | residential                                                                                                                                                  |                                                                                                                                                            |                                                                                                                      |                                                                                                                                                                                                                                                   |
| Legal Desc:                         | 7810330                                                                                      |                                                                                                                                                              |                                                                                                                                                            |                                                                                                                      |                                                                                                                                                                                                                                                   |
|                                     |                                                                                              |                                                                                                                                                              | Remarks                                                                                                                                                    |                                                                                                                      |                                                                                                                                                                                                                                                   |
| Pub Rmks:                           | been completely ren<br>with wood fireplace,<br>and walk-in closet. T<br>bar areas with 2 bev | ovated and a brand new built additi<br>dining room, kitchen, island, bar an<br>he main house offers a beautiful kit<br>erage fridges, a den, half bath, laur | ion added. With over 7050 sq ft this<br>nd office area, 2 pc guest powder ro<br>cchen, 6 burner gas stove, double fr<br>ndry and family room with stone su | home offers a main floor s<br>om and an amazing master<br>idges, breakfast nook, larg<br>rrounding wood fireplace. C | eritage Woods. This unique property that has<br>suite with a separate entrance, a living room<br>r bedroom with vaulted ceilings, 5pc ensuite<br>le island, built-in pantry, separate dining room,<br>On the upper level you will find an elegant |
| Inclusions:<br>Property Listed By:  | spacious laundry roo<br>property is surround                                                 | m. From the main floor walk-out to<br>ed with mature trees for outstandin<br>s to Stoney Trail and only minutes fi                                           | a beautiful tiled patio with a build<br>ng and peaceful enjoyment. This inc                                                                                | -in wood fireplace, pizza ov<br>redible property has 3 car                                                           | ge bedrooms, 2 full baths, bonus room, and a<br>ren and an additional fire pit area. The whole<br>attached, plus oversized 3 car detached/shop<br>n.                                                                                              |