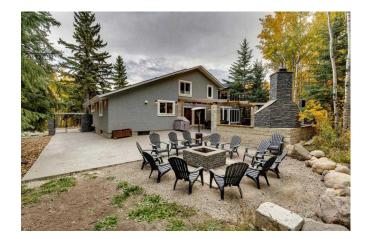

| Living/Dining Room CombinationSuite |                                                                                              | 24`0" x 12`5"                                                                                                                                                | Office                                                                                                                                                     | Suite                                                                                                                | 12`0" x 11`10"                                                                                                                                                                                                                                    |
|-------------------------------------|----------------------------------------------------------------------------------------------|--------------------------------------------------------------------------------------------------------------------------------------------------------------|------------------------------------------------------------------------------------------------------------------------------------------------------------|----------------------------------------------------------------------------------------------------------------------|---------------------------------------------------------------------------------------------------------------------------------------------------------------------------------------------------------------------------------------------------|
| Foyer                               | Suite                                                                                        | 13`5" x 6`6"                                                                                                                                                 | Laundry                                                                                                                                                    | Suite                                                                                                                | 6`6" x 3`5"                                                                                                                                                                                                                                       |
| Balcony                             | Second                                                                                       | 6`8" x 5`3"                                                                                                                                                  | Storage                                                                                                                                                    | Lower                                                                                                                | 27`0" x 25`0"                                                                                                                                                                                                                                     |
| Bedroom - Primary                   | Second                                                                                       | 17`10" x 17`4"                                                                                                                                               | Bedroom                                                                                                                                                    | Second                                                                                                               | 14`0" x 12`0"                                                                                                                                                                                                                                     |
| Bedroom                             | Second                                                                                       | 12`6" x 12`0"                                                                                                                                                | Bedroom                                                                                                                                                    | Second                                                                                                               | 12`4" x 12`2"                                                                                                                                                                                                                                     |
| Bedroom                             | Second                                                                                       | 12`4" x 12`2"                                                                                                                                                | Bedroom - Primary                                                                                                                                          | Main                                                                                                                 | 15`6" x 14`0"                                                                                                                                                                                                                                     |
| Office                              | Main                                                                                         | 13`6" x 11`6"                                                                                                                                                | 2pc Ensuite bath                                                                                                                                           | Main                                                                                                                 | 5`10" x 5`6"                                                                                                                                                                                                                                      |
| 2pc Bathroom                        | Main                                                                                         | 6`0" x 5`10"                                                                                                                                                 | 5pc Ensuite bath                                                                                                                                           | Suite                                                                                                                | 14`10" x 12`0"                                                                                                                                                                                                                                    |
| 5pc Ensuite bath                    | Second                                                                                       | 12`0" x 8`0"                                                                                                                                                 | 4pc Bathroom                                                                                                                                               | Second                                                                                                               | 12`0" x 10`6"                                                                                                                                                                                                                                     |
| 5pc Ensuite bath                    | Second                                                                                       | 16`0" x 12`5"                                                                                                                                                |                                                                                                                                                            |                                                                                                                      |                                                                                                                                                                                                                                                   |
|                                     |                                                                                              |                                                                                                                                                              | Legal/Tax/Financial                                                                                                                                        |                                                                                                                      |                                                                                                                                                                                                                                                   |
| Title:                              |                                                                                              | Zoning:                                                                                                                                                      |                                                                                                                                                            |                                                                                                                      |                                                                                                                                                                                                                                                   |
| Fee Simple                          |                                                                                              | residential                                                                                                                                                  |                                                                                                                                                            |                                                                                                                      |                                                                                                                                                                                                                                                   |
| Legal Desc:                         | 7810330                                                                                      |                                                                                                                                                              |                                                                                                                                                            |                                                                                                                      |                                                                                                                                                                                                                                                   |
|                                     |                                                                                              |                                                                                                                                                              | Remarks                                                                                                                                                    |                                                                                                                      |                                                                                                                                                                                                                                                   |
| Pub Rmks:                           | been completely ren<br>with wood fireplace,<br>and walk-in closet. T<br>bar areas with 2 bev | ovated and a brand new built additi<br>dining room, kitchen, island, bar an<br>he main house offers a beautiful kit<br>erage fridges, a den, half bath, laur | ion added. With over 7050 sq ft this<br>nd office area, 2 pc guest powder ro<br>cchen, 6 burner gas stove, double fr<br>ndry and family room with stone su | home offers a main floor s<br>om and an amazing master<br>idges, breakfast nook, larg<br>rrounding wood fireplace. C | eritage Woods. This unique property that has<br>suite with a separate entrance, a living room<br>r bedroom with vaulted ceilings, 5pc ensuite<br>le island, built-in pantry, separate dining room,<br>On the upper level you will find an elegant |
| Inclusions:<br>Property Listed By:  | spacious laundry roo<br>property is surround                                                 | m. From the main floor walk-out to<br>ed with mature trees for outstandin<br>s to Stoney Trail and only minutes fi                                           | a beautiful tiled patio with a build<br>ng and peaceful enjoyment. This inc                                                                                | -in wood fireplace, pizza ov<br>redible property has 3 car                                                           | ge bedrooms, 2 full baths, bonus room, and a<br>ren and an additional fire pit area. The whole<br>attached, plus oversized 3 car detached/shop<br>n.                                                                                              |