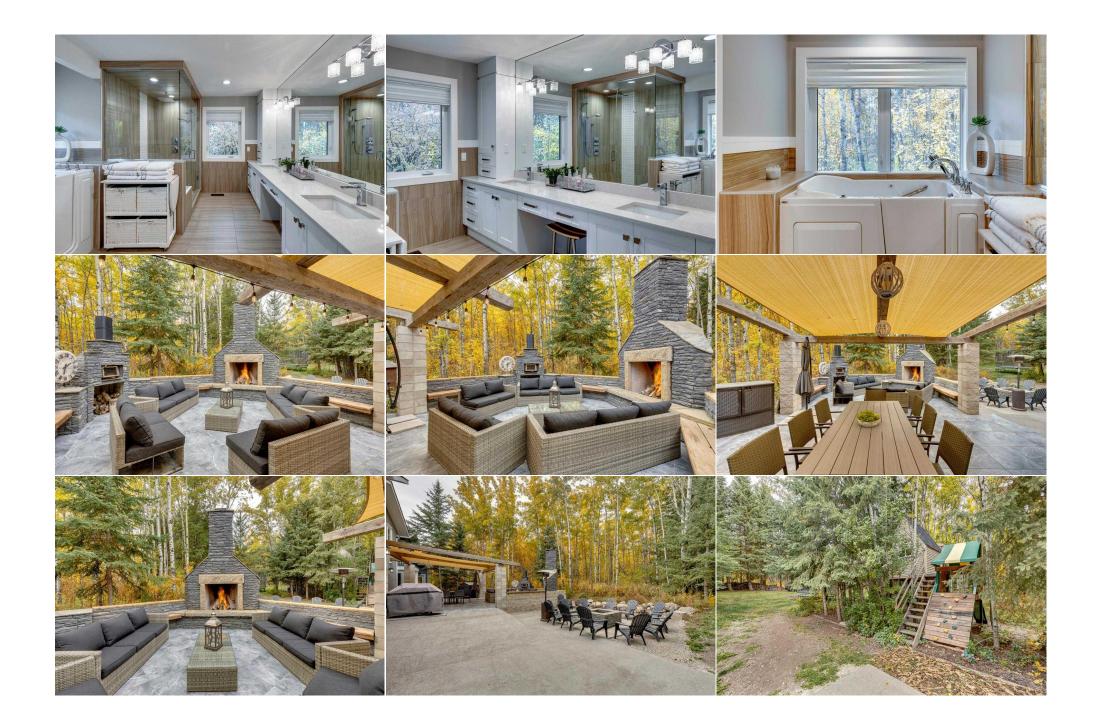

| Living/Dining Room CombinationSuite |                                                                                              | 24`0" x 12`5"                                                                                                                                                | Office                                                                                                                                                     | Suite                                                                                                                | 12`0" x 11`10"                                                                                                                                                                                                                                    |
|-------------------------------------|----------------------------------------------------------------------------------------------|--------------------------------------------------------------------------------------------------------------------------------------------------------------|------------------------------------------------------------------------------------------------------------------------------------------------------------|----------------------------------------------------------------------------------------------------------------------|---------------------------------------------------------------------------------------------------------------------------------------------------------------------------------------------------------------------------------------------------|
| Foyer                               | Suite                                                                                        | 13`5" x 6`6"                                                                                                                                                 | Laundry                                                                                                                                                    | Suite                                                                                                                | 6`6" x 3`5"                                                                                                                                                                                                                                       |
| Balcony                             | Second                                                                                       | 6`8" x 5`3"                                                                                                                                                  | Storage                                                                                                                                                    | Lower                                                                                                                | 27`0" x 25`0"                                                                                                                                                                                                                                     |
| Bedroom - Primary                   | Second                                                                                       | 17`10" x 17`4"                                                                                                                                               | Bedroom                                                                                                                                                    | Second                                                                                                               | 14`0" x 12`0"                                                                                                                                                                                                                                     |
| Bedroom                             | Second                                                                                       | 12`6" x 12`0"                                                                                                                                                | Bedroom                                                                                                                                                    | Second                                                                                                               | 12`4" x 12`2"                                                                                                                                                                                                                                     |
| Bedroom                             | Second                                                                                       | 12`4" x 12`2"                                                                                                                                                | Bedroom - Primary                                                                                                                                          | Main                                                                                                                 | 15`6" x 14`0"                                                                                                                                                                                                                                     |
| Office                              | Main                                                                                         | 13`6" x 11`6"                                                                                                                                                | 2pc Ensuite bath                                                                                                                                           | Main                                                                                                                 | 5`10" x 5`6"                                                                                                                                                                                                                                      |
| 2pc Bathroom                        | Main                                                                                         | 6`0" x 5`10"                                                                                                                                                 | 5pc Ensuite bath                                                                                                                                           | Suite                                                                                                                | 14`10" x 12`0"                                                                                                                                                                                                                                    |
| 5pc Ensuite bath                    | Second                                                                                       | 12`0" x 8`0"                                                                                                                                                 | 4pc Bathroom                                                                                                                                               | Second                                                                                                               | 12`0" x 10`6"                                                                                                                                                                                                                                     |
| 5pc Ensuite bath                    | Second                                                                                       | 16`0" x 12`5"                                                                                                                                                |                                                                                                                                                            |                                                                                                                      |                                                                                                                                                                                                                                                   |
|                                     |                                                                                              |                                                                                                                                                              | Legal/Tax/Financial                                                                                                                                        |                                                                                                                      |                                                                                                                                                                                                                                                   |
| Title:                              |                                                                                              | Zoning:                                                                                                                                                      |                                                                                                                                                            |                                                                                                                      |                                                                                                                                                                                                                                                   |
| Fee Simple                          |                                                                                              | residential                                                                                                                                                  |                                                                                                                                                            |                                                                                                                      |                                                                                                                                                                                                                                                   |
| Legal Desc:                         | 7810330                                                                                      |                                                                                                                                                              |                                                                                                                                                            |                                                                                                                      |                                                                                                                                                                                                                                                   |
|                                     |                                                                                              |                                                                                                                                                              | Remarks                                                                                                                                                    |                                                                                                                      |                                                                                                                                                                                                                                                   |
| Pub Rmks:                           | been completely ren<br>with wood fireplace,<br>and walk-in closet. T<br>bar areas with 2 bev | ovated and a brand new built additi<br>dining room, kitchen, island, bar an<br>he main house offers a beautiful kit<br>erage fridges, a den, half bath, laur | ion added. With over 7050 sq ft this<br>nd office area, 2 pc guest powder ro<br>cchen, 6 burner gas stove, double fr<br>ndry and family room with stone su | home offers a main floor s<br>om and an amazing master<br>idges, breakfast nook, larg<br>rrounding wood fireplace. C | eritage Woods. This unique property that has<br>suite with a separate entrance, a living room<br>r bedroom with vaulted ceilings, 5pc ensuite<br>le island, built-in pantry, separate dining room,<br>On the upper level you will find an elegant |
| Inclusions:<br>Property Listed By:  | spacious laundry roo<br>property is surround                                                 | m. From the main floor walk-out to<br>ed with mature trees for outstandin<br>s to Stoney Trail and only minutes fi                                           | a beautiful tiled patio with a build<br>ng and peaceful enjoyment. This inc                                                                                | -in wood fireplace, pizza ov<br>redible property has 3 car                                                           | ge bedrooms, 2 full baths, bonus room, and a<br>ren and an additional fire pit area. The whole<br>attached, plus oversized 3 car detached/shop<br>n.                                                                                              |