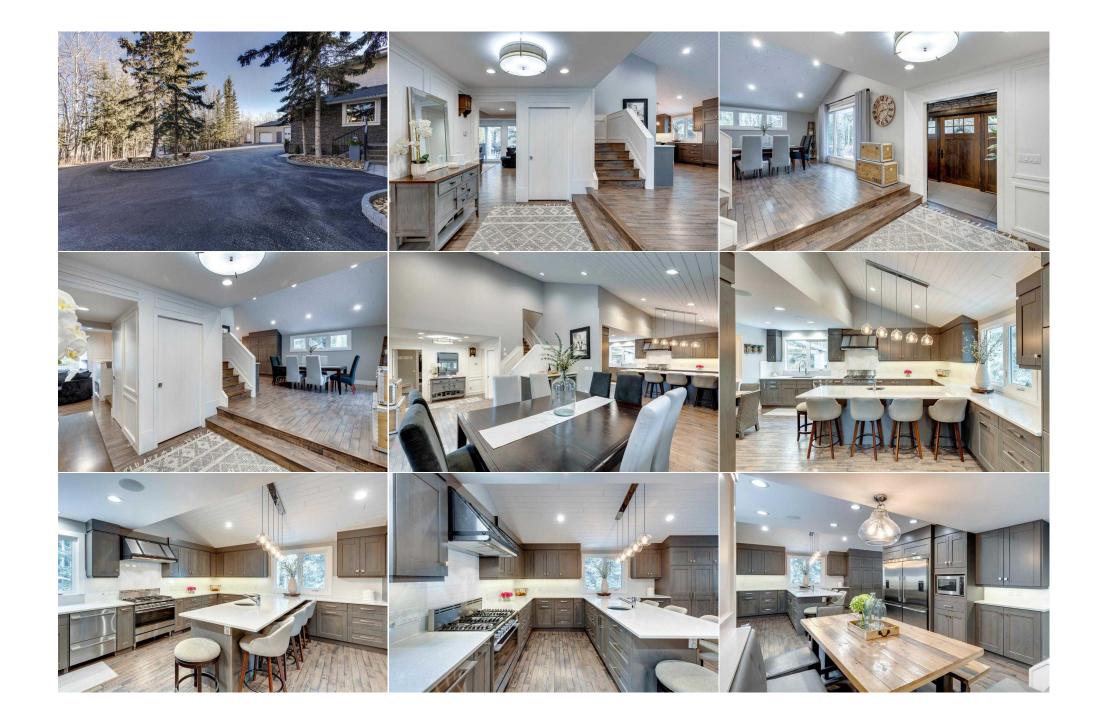

| Living/Dining Room CombinationSuite |                                                                                              | 24`0" x 12`5"                                                                                                                                                | Office                                                                                                                                                     | Suite                                                                                                                | 12`0" x 11`10"                                                                                                                                                                                                                                    |
|-------------------------------------|----------------------------------------------------------------------------------------------|--------------------------------------------------------------------------------------------------------------------------------------------------------------|------------------------------------------------------------------------------------------------------------------------------------------------------------|----------------------------------------------------------------------------------------------------------------------|---------------------------------------------------------------------------------------------------------------------------------------------------------------------------------------------------------------------------------------------------|
| Foyer                               | Suite                                                                                        | 13`5" x 6`6"                                                                                                                                                 | Laundry                                                                                                                                                    | Suite                                                                                                                | 6`6" x 3`5"                                                                                                                                                                                                                                       |
| Balcony                             | Second                                                                                       | 6`8" x 5`3"                                                                                                                                                  | Storage                                                                                                                                                    | Lower                                                                                                                | 27`0" x 25`0"                                                                                                                                                                                                                                     |
| Bedroom - Primary                   | Second                                                                                       | 17`10" x 17`4"                                                                                                                                               | Bedroom                                                                                                                                                    | Second                                                                                                               | 14`0" x 12`0"                                                                                                                                                                                                                                     |
| Bedroom                             | Second                                                                                       | 12`6" x 12`0"                                                                                                                                                | Bedroom                                                                                                                                                    | Second                                                                                                               | 12`4" x 12`2"                                                                                                                                                                                                                                     |
| Bedroom                             | Second                                                                                       | 12`4" x 12`2"                                                                                                                                                | Bedroom - Primary                                                                                                                                          | Main                                                                                                                 | 15`6" x 14`0"                                                                                                                                                                                                                                     |
| Office                              | Main                                                                                         | 13`6" x 11`6"                                                                                                                                                | 2pc Ensuite bath                                                                                                                                           | Main                                                                                                                 | 5`10" x 5`6"                                                                                                                                                                                                                                      |
| 2pc Bathroom                        | Main                                                                                         | 6`0" x 5`10"                                                                                                                                                 | 5pc Ensuite bath                                                                                                                                           | Suite                                                                                                                | 14`10" x 12`0"                                                                                                                                                                                                                                    |
| 5pc Ensuite bath                    | Second                                                                                       | 12`0" x 8`0"                                                                                                                                                 | 4pc Bathroom                                                                                                                                               | Second                                                                                                               | 12`0" x 10`6"                                                                                                                                                                                                                                     |
| 5pc Ensuite bath                    | Second                                                                                       | 16`0" x 12`5"                                                                                                                                                |                                                                                                                                                            |                                                                                                                      |                                                                                                                                                                                                                                                   |
|                                     |                                                                                              |                                                                                                                                                              | Legal/Tax/Financial                                                                                                                                        |                                                                                                                      |                                                                                                                                                                                                                                                   |
| Title:                              |                                                                                              | Zoning:                                                                                                                                                      |                                                                                                                                                            |                                                                                                                      |                                                                                                                                                                                                                                                   |
| Fee Simple                          |                                                                                              | residential                                                                                                                                                  |                                                                                                                                                            |                                                                                                                      |                                                                                                                                                                                                                                                   |
| Legal Desc:                         | 7810330                                                                                      |                                                                                                                                                              |                                                                                                                                                            |                                                                                                                      |                                                                                                                                                                                                                                                   |
|                                     |                                                                                              |                                                                                                                                                              | Remarks                                                                                                                                                    |                                                                                                                      |                                                                                                                                                                                                                                                   |
| Pub Rmks:                           | been completely ren<br>with wood fireplace,<br>and walk-in closet. T<br>bar areas with 2 bev | ovated and a brand new built additi<br>dining room, kitchen, island, bar an<br>he main house offers a beautiful kit<br>erage fridges, a den, half bath, laur | ion added. With over 7050 sq ft this<br>nd office area, 2 pc guest powder ro<br>cchen, 6 burner gas stove, double fr<br>ndry and family room with stone su | home offers a main floor s<br>om and an amazing master<br>idges, breakfast nook, larg<br>rrounding wood fireplace. C | eritage Woods. This unique property that has<br>suite with a separate entrance, a living room<br>r bedroom with vaulted ceilings, 5pc ensuite<br>le island, built-in pantry, separate dining room,<br>On the upper level you will find an elegant |
| Inclusions:<br>Property Listed By:  | spacious laundry roo<br>property is surround                                                 | m. From the main floor walk-out to<br>ed with mature trees for outstandin<br>s to Stoney Trail and only minutes fi                                           | a beautiful tiled patio with a build<br>ng and peaceful enjoyment. This inc                                                                                | -in wood fireplace, pizza ov<br>redible property has 3 car                                                           | ge bedrooms, 2 full baths, bonus room, and a<br>ren and an additional fire pit area. The whole<br>attached, plus oversized 3 car detached/shop<br>n.                                                                                              |