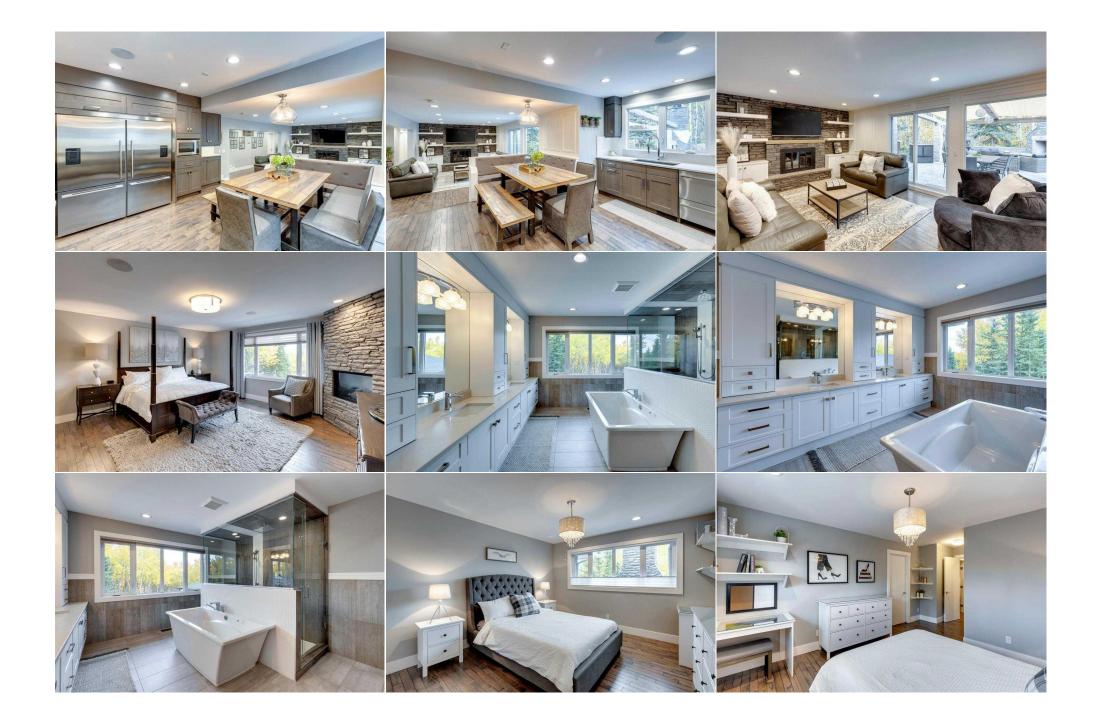

| Living/Dining Room CombinationSuite |                                                                                              | 24`0" x 12`5"                                                                                                                                                | Office                                                                                                                                                     | Suite                                                                                                                | 12`0" x 11`10"                                                                                                                                                                                                                                    |
|-------------------------------------|----------------------------------------------------------------------------------------------|--------------------------------------------------------------------------------------------------------------------------------------------------------------|------------------------------------------------------------------------------------------------------------------------------------------------------------|----------------------------------------------------------------------------------------------------------------------|---------------------------------------------------------------------------------------------------------------------------------------------------------------------------------------------------------------------------------------------------|
| Foyer                               | Suite                                                                                        | 13`5" x 6`6"                                                                                                                                                 | Laundry                                                                                                                                                    | Suite                                                                                                                | 6`6" x 3`5"                                                                                                                                                                                                                                       |
| Balcony                             | Second                                                                                       | 6`8" x 5`3"                                                                                                                                                  | Storage                                                                                                                                                    | Lower                                                                                                                | 27`0" x 25`0"                                                                                                                                                                                                                                     |
| Bedroom - Primary                   | Second                                                                                       | 17`10" x 17`4"                                                                                                                                               | Bedroom                                                                                                                                                    | Second                                                                                                               | 14`0" x 12`0"                                                                                                                                                                                                                                     |
| Bedroom                             | Second                                                                                       | 12`6" x 12`0"                                                                                                                                                | Bedroom                                                                                                                                                    | Second                                                                                                               | 12`4" x 12`2"                                                                                                                                                                                                                                     |
| Bedroom                             | Second                                                                                       | 12`4" x 12`2"                                                                                                                                                | Bedroom - Primary                                                                                                                                          | Main                                                                                                                 | 15`6" x 14`0"                                                                                                                                                                                                                                     |
| Office                              | Main                                                                                         | 13`6" x 11`6"                                                                                                                                                | 2pc Ensuite bath                                                                                                                                           | Main                                                                                                                 | 5`10" x 5`6"                                                                                                                                                                                                                                      |
| 2pc Bathroom                        | Main                                                                                         | 6`0" x 5`10"                                                                                                                                                 | 5pc Ensuite bath                                                                                                                                           | Suite                                                                                                                | 14`10" x 12`0"                                                                                                                                                                                                                                    |
| 5pc Ensuite bath                    | Second                                                                                       | 12`0" x 8`0"                                                                                                                                                 | 4pc Bathroom                                                                                                                                               | Second                                                                                                               | 12`0" x 10`6"                                                                                                                                                                                                                                     |
| 5pc Ensuite bath                    | Second                                                                                       | 16`0" x 12`5"                                                                                                                                                |                                                                                                                                                            |                                                                                                                      |                                                                                                                                                                                                                                                   |
|                                     |                                                                                              |                                                                                                                                                              | Legal/Tax/Financial                                                                                                                                        |                                                                                                                      |                                                                                                                                                                                                                                                   |
| Title:                              |                                                                                              | Zoning:                                                                                                                                                      |                                                                                                                                                            |                                                                                                                      |                                                                                                                                                                                                                                                   |
| Fee Simple                          |                                                                                              | residential                                                                                                                                                  |                                                                                                                                                            |                                                                                                                      |                                                                                                                                                                                                                                                   |
| Legal Desc:                         | 7810330                                                                                      |                                                                                                                                                              |                                                                                                                                                            |                                                                                                                      |                                                                                                                                                                                                                                                   |
|                                     |                                                                                              |                                                                                                                                                              | Remarks                                                                                                                                                    |                                                                                                                      |                                                                                                                                                                                                                                                   |
| Pub Rmks:                           | been completely ren<br>with wood fireplace,<br>and walk-in closet. T<br>bar areas with 2 bev | ovated and a brand new built additi<br>dining room, kitchen, island, bar an<br>he main house offers a beautiful kit<br>erage fridges, a den, half bath, laur | ion added. With over 7050 sq ft this<br>nd office area, 2 pc guest powder ro<br>cchen, 6 burner gas stove, double fr<br>ndry and family room with stone su | home offers a main floor s<br>om and an amazing master<br>idges, breakfast nook, larg<br>rrounding wood fireplace. C | eritage Woods. This unique property that has<br>suite with a separate entrance, a living room<br>r bedroom with vaulted ceilings, 5pc ensuite<br>le island, built-in pantry, separate dining room,<br>On the upper level you will find an elegant |
| Inclusions:<br>Property Listed By:  | spacious laundry roo<br>property is surround                                                 | m. From the main floor walk-out to<br>ed with mature trees for outstandin<br>s to Stoney Trail and only minutes fi                                           | a beautiful tiled patio with a build<br>ng and peaceful enjoyment. This inc                                                                                | -in wood fireplace, pizza ov<br>redible property has 3 car                                                           | ge bedrooms, 2 full baths, bonus room, and a<br>ren and an additional fire pit area. The whole<br>attached, plus oversized 3 car detached/shop<br>n.                                                                                              |