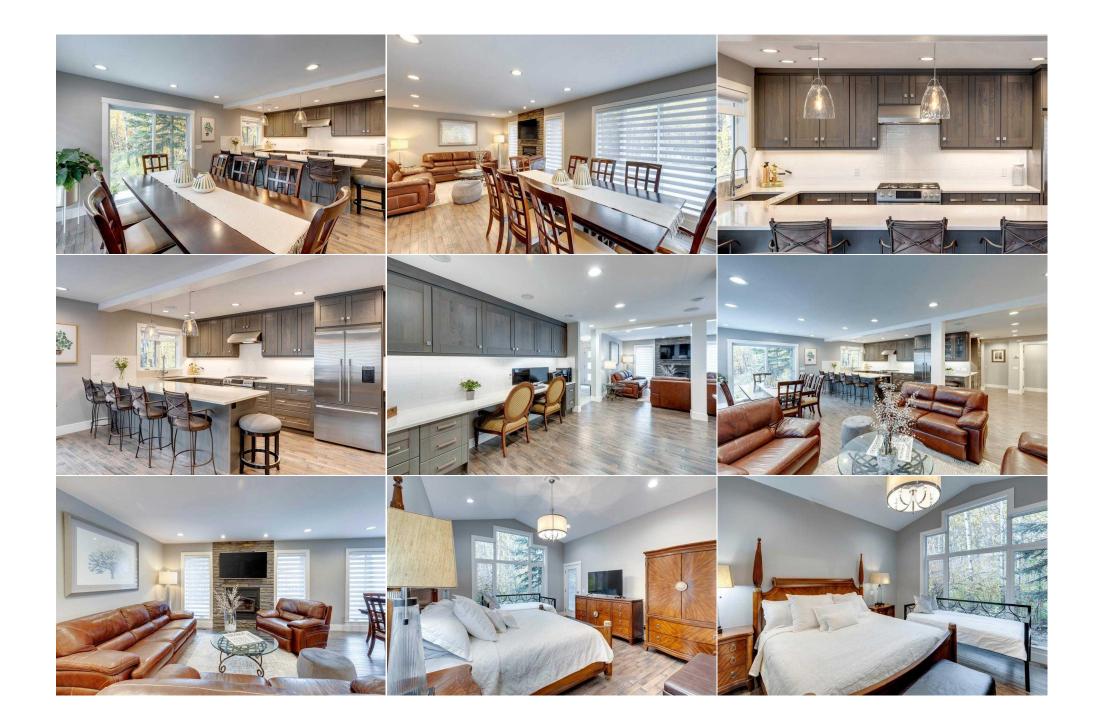

| Living/Dining Room CombinationSuite |                                                                                              | 24`0" x 12`5"                                                                                                                                                | Office                                                                                                                                                     | Suite                                                                                                                | 12`0" x 11`10"                                                                                                                                                                                                                                    |
|-------------------------------------|----------------------------------------------------------------------------------------------|--------------------------------------------------------------------------------------------------------------------------------------------------------------|------------------------------------------------------------------------------------------------------------------------------------------------------------|----------------------------------------------------------------------------------------------------------------------|---------------------------------------------------------------------------------------------------------------------------------------------------------------------------------------------------------------------------------------------------|
| Foyer                               | Suite                                                                                        | 13`5" x 6`6"                                                                                                                                                 | Laundry                                                                                                                                                    | Suite                                                                                                                | 6`6" x 3`5"                                                                                                                                                                                                                                       |
| Balcony                             | Second                                                                                       | 6`8" x 5`3"                                                                                                                                                  | Storage                                                                                                                                                    | Lower                                                                                                                | 27`0" x 25`0"                                                                                                                                                                                                                                     |
| Bedroom - Primary                   | Second                                                                                       | 17`10" x 17`4"                                                                                                                                               | Bedroom                                                                                                                                                    | Second                                                                                                               | 14`0" x 12`0"                                                                                                                                                                                                                                     |
| Bedroom                             | Second                                                                                       | 12`6" x 12`0"                                                                                                                                                | Bedroom                                                                                                                                                    | Second                                                                                                               | 12`4" x 12`2"                                                                                                                                                                                                                                     |
| Bedroom                             | Second                                                                                       | 12`4" x 12`2"                                                                                                                                                | Bedroom - Primary                                                                                                                                          | Main                                                                                                                 | 15`6" x 14`0"                                                                                                                                                                                                                                     |
| Office                              | Main                                                                                         | 13`6" x 11`6"                                                                                                                                                | 2pc Ensuite bath                                                                                                                                           | Main                                                                                                                 | 5`10" x 5`6"                                                                                                                                                                                                                                      |
| 2pc Bathroom                        | Main                                                                                         | 6`0" x 5`10"                                                                                                                                                 | 5pc Ensuite bath                                                                                                                                           | Suite                                                                                                                | 14`10" x 12`0"                                                                                                                                                                                                                                    |
| 5pc Ensuite bath                    | Second                                                                                       | 12`0" x 8`0"                                                                                                                                                 | 4pc Bathroom                                                                                                                                               | Second                                                                                                               | 12`0" x 10`6"                                                                                                                                                                                                                                     |
| 5pc Ensuite bath                    | Second                                                                                       | 16`0" x 12`5"                                                                                                                                                |                                                                                                                                                            |                                                                                                                      |                                                                                                                                                                                                                                                   |
|                                     |                                                                                              |                                                                                                                                                              | Legal/Tax/Financial                                                                                                                                        |                                                                                                                      |                                                                                                                                                                                                                                                   |
| Title:                              |                                                                                              | Zoning:                                                                                                                                                      |                                                                                                                                                            |                                                                                                                      |                                                                                                                                                                                                                                                   |
| Fee Simple                          |                                                                                              | residential                                                                                                                                                  |                                                                                                                                                            |                                                                                                                      |                                                                                                                                                                                                                                                   |
| Legal Desc:                         | 7810330                                                                                      |                                                                                                                                                              |                                                                                                                                                            |                                                                                                                      |                                                                                                                                                                                                                                                   |
|                                     |                                                                                              |                                                                                                                                                              | Remarks                                                                                                                                                    |                                                                                                                      |                                                                                                                                                                                                                                                   |
| Pub Rmks:                           | been completely ren<br>with wood fireplace,<br>and walk-in closet. T<br>bar areas with 2 bev | ovated and a brand new built additi<br>dining room, kitchen, island, bar an<br>he main house offers a beautiful kit<br>erage fridges, a den, half bath, laur | ion added. With over 7050 sq ft this<br>nd office area, 2 pc guest powder ro<br>cchen, 6 burner gas stove, double fr<br>ndry and family room with stone su | home offers a main floor s<br>om and an amazing master<br>idges, breakfast nook, larg<br>rrounding wood fireplace. C | eritage Woods. This unique property that has<br>suite with a separate entrance, a living room<br>r bedroom with vaulted ceilings, 5pc ensuite<br>le island, built-in pantry, separate dining room,<br>On the upper level you will find an elegant |
| Inclusions:<br>Property Listed By:  | spacious laundry roo<br>property is surround                                                 | m. From the main floor walk-out to<br>ed with mature trees for outstandin<br>s to Stoney Trail and only minutes fi                                           | a beautiful tiled patio with a build<br>ng and peaceful enjoyment. This inc                                                                                | -in wood fireplace, pizza ov<br>redible property has 3 car                                                           | ge bedrooms, 2 full baths, bonus room, and a<br>ren and an additional fire pit area. The whole<br>attached, plus oversized 3 car detached/shop<br>n.                                                                                              |