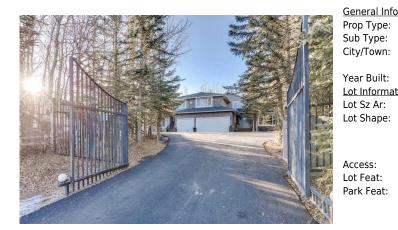

115 HERITAGE Place, Rural Rocky View County T3Z3P3

| MLS®#: <b>A21102</b> | 6 Area: Heritage Woods    | Listing | 02/27/24 | List Price: <b>\$2,699,000</b> |
|----------------------|---------------------------|---------|----------|--------------------------------|
|                      |                           | Date:   |          |                                |
| Status: Active       | County: Rocky View County | Change: | None     | Association: Fort McMurray     |

| <u>formation</u> |                   |                   |             | DOM           |                   |
|------------------|-------------------|-------------------|-------------|---------------|-------------------|
|                  | Residential       |                   |             | 81            |                   |
|                  | Detached          |                   |             | <u>Layout</u> |                   |
|                  | Rural Rocky View  | Finished Floor Ar | ea          | Beds:         | 6 (6 )            |
|                  | County            | Abv Sqft:         | 5,650       | Baths:        | 5.0 (4 2)         |
|                  | 1978              | Low Sqft:         |             | Style:        | 2 Storey, Acreage |
| <u>ation</u>     |                   | Ttl Sqft:         | 5,650       |               | with Residence    |
|                  | 87,120 sqft       | ·                 |             |               |                   |
| :                | 64 meters X 126   |                   |             | Parking       |                   |
|                  | meters            |                   |             | Ttl Park:     | 10                |
|                  |                   |                   |             | Garage Sz:    | 3                 |
|                  | Many Trees        |                   |             |               |                   |
|                  | Double Garage Det | ached,Triple Gara | ge Attached |               |                   |