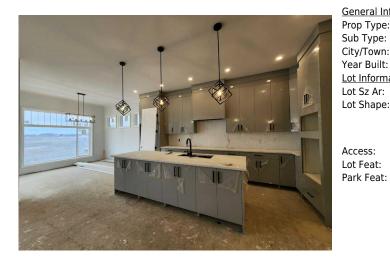

Back Yard, Backs on to Park/Green Space, Close to Clubhouse, Creek/River/Stream/Pond, Front Yard Aggregate, Garage Door Opener, Garage Faces Front, Insulated, Oversized, Triple Garage Attached

| Roof:                                                                                                           | Asphalt Shingle | )                                                 |                                                    | Construction:                                                                   |                                       |                                          |  |  |
|-----------------------------------------------------------------------------------------------------------------|-----------------|---------------------------------------------------|----------------------------------------------------|---------------------------------------------------------------------------------|---------------------------------------|------------------------------------------|--|--|
| Heating:                                                                                                        | Forced Air      |                                                   |                                                    | Cement Fiber Board, Stone, W                                                    | Cement Fiber Board,Stone,Wood Frame   |                                          |  |  |
| Sewer:                                                                                                          | ewer: Flo       |                                                   |                                                    |                                                                                 | Flooring:                             |                                          |  |  |
| Ext Feat:                                                                                                       | Private Yard    |                                                   |                                                    | Carpet, Tile, Vinyl Plank                                                       |                                       |                                          |  |  |
|                                                                                                                 |                 | Water Source:                                     |                                                    |                                                                                 |                                       |                                          |  |  |
|                                                                                                                 |                 |                                                   |                                                    | Fnd/Bsmt:                                                                       |                                       |                                          |  |  |
|                                                                                                                 |                 |                                                   |                                                    | Poured Concrete                                                                 |                                       |                                          |  |  |
| Kitchen Appl: Built-In Oven, Dishwasher, Dryer, Garage Control(s), Gas Cooktop, Microwave, Refrigerator, Washer |                 |                                                   |                                                    |                                                                                 |                                       |                                          |  |  |
| Kitchen Appl:                                                                                                   |                 | Built-In Oven, Dishwa                             | asher,Dryer,Garage Control(s),Gas Co               | ooktop,Microwave,Refrigerator,Washe                                             | r                                     |                                          |  |  |
| Kitchen Appl:<br>Int Feat:                                                                                      |                 | Built-in Features,Clo                             |                                                    | •                                                                               |                                       | en Floorplan,Pantry,Stone Counters,Vinyl |  |  |
| Int Feat:                                                                                                       |                 | -                                                 |                                                    | •                                                                               |                                       | en Floorplan,Pantry,Stone Counters,Vinyl |  |  |
| ••                                                                                                              |                 | Built-in Features,Clo                             |                                                    | Ceilings,Kitchen Island,No Animal Home                                          |                                       | en Floorplan,Pantry,Stone Counters,Vinyl |  |  |
| Int Feat:                                                                                                       |                 | Built-in Features,Clo                             |                                                    | •                                                                               |                                       | en Floorplan,Pantry,Stone Counters,Vinyl |  |  |
| Int Feat:                                                                                                       |                 | Built-in Features,Clo                             |                                                    | Ceilings,Kitchen Island,No Animal Home                                          |                                       | en Floorplan,Pantry,Stone Counters,Vinyl |  |  |
| Int Feat:                                                                                                       |                 | Built-in Features,Clo<br>Windows                  | oset Organizers,Double Vanity,High C               | Ceilings, Kitchen Island, No Animal Home<br>Room Information                    | e,No Smoking Home,Op                  |                                          |  |  |
| Int Feat: Utilities:                                                                                            |                 | Built-in Features,Clo<br>Windows<br>Level         | oset Organizers,Double Vanity,High C<br>Dimensions | Ceilings,Kitchen Island,No Animal Home<br>Room Information<br>Room              | e,No Smoking Home,Op<br>Level         | Dimensions                               |  |  |
| Int Feat:<br>Utilities:<br><u>Room</u><br>Bedroom                                                               |                 | Built-in Features,Clo<br>Windows<br>Level<br>Main | Dimensions<br>11`0" x 9`8"                         | Ceilings, Kitchen Island, No Animal Home<br>Room Information<br>Room<br>Bedroom | e,No Smoking Home,Op<br>Level<br>Main | <u>Dimensions</u><br>9`6" x 11`8"        |  |  |

| Walk-In Closet<br>Media Room<br>Bedroom<br>Furnace/Utility Room | Lower<br>Lower<br>Lower<br>Lower                                                                                                                                                                                                                                      | 8`0" x 5`0"<br>25`6" x 19`6"<br>11`10" x 13`11"<br>27`0" x 20`4"                                                                                                                                                                                                                                                                                                                                                                   | 4pc Bathroom<br>Game Room<br>Walk-In Closet<br>Legal/Tax/Financial                                                                                                                                                                                                                                                                                                | Lower<br>Lower<br>Lower                                                                                                                                                                                                                                                                                                                 | 18`8" x 15`2"<br>8`0" x 5`0"                                                                                                                                                                                                                                                                                                                                                                                                                                                                                                                                                            |
|-----------------------------------------------------------------|-----------------------------------------------------------------------------------------------------------------------------------------------------------------------------------------------------------------------------------------------------------------------|------------------------------------------------------------------------------------------------------------------------------------------------------------------------------------------------------------------------------------------------------------------------------------------------------------------------------------------------------------------------------------------------------------------------------------|-------------------------------------------------------------------------------------------------------------------------------------------------------------------------------------------------------------------------------------------------------------------------------------------------------------------------------------------------------------------|-----------------------------------------------------------------------------------------------------------------------------------------------------------------------------------------------------------------------------------------------------------------------------------------------------------------------------------------|-----------------------------------------------------------------------------------------------------------------------------------------------------------------------------------------------------------------------------------------------------------------------------------------------------------------------------------------------------------------------------------------------------------------------------------------------------------------------------------------------------------------------------------------------------------------------------------------|
| Title:<br>Fee Simple<br>Legal Desc:                             | 2211277                                                                                                                                                                                                                                                               | Zoning:<br><b>R-1</b>                                                                                                                                                                                                                                                                                                                                                                                                              | Remarks                                                                                                                                                                                                                                                                                                                                                           |                                                                                                                                                                                                                                                                                                                                         |                                                                                                                                                                                                                                                                                                                                                                                                                                                                                                                                                                                         |
| Pub Rmks:<br>Inclusions:<br>Property Listed By:                 | canal, this stunning he<br>natural light filtering t<br>dining, and kitchen are<br>area, adorned with hig<br>hosting a dinner party<br>canal, offers a private<br>a separate shower. Th<br>exceptional features o<br>of this property is the<br>barbecue . In summary | ome offers an open-concept design<br>through the oversized windows, fra-<br>eas, creating a seamless flow that's<br>the ceilings. The kitchen boasts top-<br>or simply enjoying a quiet evening<br>retreat where you can unwind and<br>e two additional bedrooms are gen<br>f this home is the oversized triple a<br>walkout basement, which seamless<br>y, this 1795 square foot 5-bedroom<br>ction to nature. Lakes of Muirfield | that is both spacious and inviti<br>ming breathtaking views of the<br>s perfect for both family gather<br>of-the-line appliances, sleek ca<br>g in, this space caters to every of<br>recharge. It features a five piec<br>erously sized, providing comfor<br>attached garage, providing amp<br>sly extends the living space out<br>walkout bungalow is an archite | ing. As you step inside, you'l<br>e tranquil canal. The open con<br>rings and entertaining guests<br>abinetry, and a central island<br>culinary need. The master be<br>ece ensuite bathroom complet<br>rt and convenience for family<br>ple space for vehicles, storag<br>tdoors. Imagine enjoying a m<br>ectural gem that effortlessly | ntertwine seamlessly. Nestled along the scenic<br>II immediately be captivated by the abundant<br>incept layout effortlessly combines the living,<br>s. The heart of the home is the expansive living<br>I that doubles as a breakfast bar. Whether you're<br>edroom, with its own panoramic view of the<br>ette with modern fixtures, a spa-like bathtub, and<br>y members or guests. One of the most<br>ge, and even a workshop area. Another highlight<br>horning coffee on the patio or hosting a summer<br>combines open-concept living, modern<br>cess to Strathmore and Calgary. |