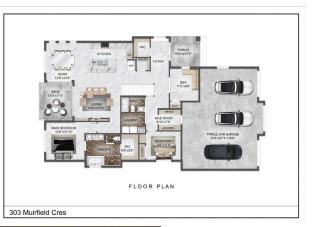

| General Information | <u>l</u>         |                       |                      | DOM                         |                  |
|---------------------|------------------|-----------------------|----------------------|-----------------------------|------------------|
| Prop Type:          | Residential      |                       |                      | 69                          |                  |
| Sub Type:           | Detached         |                       |                      | <u>Layout</u>               |                  |
| City/Town:          | Lyalta           | Finished Floor Ar     | ea                   | Beds:                       | 5 (3 2 )         |
| Year Built:         | 2023             | Abv Sqft:             | 1,795                | Baths:                      | 3.0 (3 0)        |
| Lot Information     |                  | Low Sqft:             |                      | Style:                      | Bungalow         |
| Lot Sz Ar:          | 6,745 sqft       | Ttl Sqft:             | 1,795                |                             |                  |
| Lot Shape:          | 56 x 128         |                       |                      | <u>Parking</u><br>Ttl Park: | 6                |
|                     |                  |                       |                      | Garage Sz:                  | 3                |
| Access:             |                  |                       |                      |                             |                  |
| Lot Feat:           | Back Yard, Backs | s on to Park/Green Sp | bace,Close to Clubho | use,Creek/River/Stream      | /Pond,Front Yard |

Back Yard, Backs on to Park/Green Space, Close to Clubhouse, Creek/River/Stream/Pond, Front Yard Aggregate, Garage Door Opener, Garage Faces Front, Insulated, Oversized, Triple Garage Attached

| Roof:                                                                                                           | Asphalt Shingle | )                                                 |                                                    | Construction:                                                                   |                                       |                                          |  |  |
|-----------------------------------------------------------------------------------------------------------------|-----------------|---------------------------------------------------|----------------------------------------------------|---------------------------------------------------------------------------------|---------------------------------------|------------------------------------------|--|--|
| Heating:                                                                                                        | Forced Air      |                                                   |                                                    | Cement Fiber Board, Stone, W                                                    | Cement Fiber Board,Stone,Wood Frame   |                                          |  |  |
| Sewer:                                                                                                          | ewer: Flo       |                                                   |                                                    |                                                                                 | Flooring:                             |                                          |  |  |
| Ext Feat:                                                                                                       | Private Yard    |                                                   |                                                    | Carpet, Tile, Vinyl Plank                                                       |                                       |                                          |  |  |
|                                                                                                                 |                 | Water Source:                                     |                                                    |                                                                                 |                                       |                                          |  |  |
|                                                                                                                 |                 |                                                   |                                                    | Fnd/Bsmt:                                                                       |                                       |                                          |  |  |
|                                                                                                                 |                 |                                                   |                                                    | Poured Concrete                                                                 |                                       |                                          |  |  |
| Kitchen Appl: Built-In Oven, Dishwasher, Dryer, Garage Control(s), Gas Cooktop, Microwave, Refrigerator, Washer |                 |                                                   |                                                    |                                                                                 |                                       |                                          |  |  |
| Kitchen Appl:                                                                                                   |                 | Built-In Oven, Dishwa                             | asher,Dryer,Garage Control(s),Gas Co               | ooktop,Microwave,Refrigerator,Washe                                             | r                                     |                                          |  |  |
| Kitchen Appl:<br>Int Feat:                                                                                      |                 | Built-in Features,Clo                             |                                                    | •                                                                               |                                       | en Floorplan,Pantry,Stone Counters,Vinyl |  |  |
| Int Feat:                                                                                                       |                 | -                                                 |                                                    | •                                                                               |                                       | en Floorplan,Pantry,Stone Counters,Vinyl |  |  |
| ••                                                                                                              |                 | Built-in Features,Clo                             |                                                    | Ceilings,Kitchen Island,No Animal Home                                          |                                       | en Floorplan,Pantry,Stone Counters,Vinyl |  |  |
| Int Feat:                                                                                                       |                 | Built-in Features,Clo                             |                                                    | •                                                                               |                                       | en Floorplan,Pantry,Stone Counters,Vinyl |  |  |
| Int Feat:                                                                                                       |                 | Built-in Features,Clo                             |                                                    | Ceilings,Kitchen Island,No Animal Home                                          |                                       | en Floorplan,Pantry,Stone Counters,Vinyl |  |  |
| Int Feat:                                                                                                       |                 | Built-in Features,Clo<br>Windows                  | oset Organizers,Double Vanity,High C               | Ceilings, Kitchen Island, No Animal Home<br>Room Information                    | e,No Smoking Home,Op                  |                                          |  |  |
| Int Feat: Utilities:                                                                                            |                 | Built-in Features,Clo<br>Windows<br>Level         | oset Organizers,Double Vanity,High C<br>Dimensions | Ceilings,Kitchen Island,No Animal Home<br>Room Information<br>Room              | e,No Smoking Home,Op<br>Level         | Dimensions                               |  |  |
| Int Feat:<br>Utilities:<br><u>Room</u><br>Bedroom                                                               |                 | Built-in Features,Clo<br>Windows<br>Level<br>Main | Dimensions<br>11`0" x 9`8"                         | Ceilings, Kitchen Island, No Animal Home<br>Room Information<br>Room<br>Bedroom | e,No Smoking Home,Op<br>Level<br>Main | <u>Dimensions</u><br>9`6" x 11`8"        |  |  |

| Walk-In Closet<br>Media Room<br>Bedroom<br>Furnace/Utility Room | Lower<br>Lower<br>Lower<br>Lower                                                                                                                                                                                                                                      | 8`0" x 5`0"<br>25`6" x 19`6"<br>11`10" x 13`11"<br>27`0" x 20`4"                                                                                                                                                                                                                                                                                                                                                                   | 4pc Bathroom<br>Game Room<br>Walk-In Closet<br>Legal/Tax/Financial                                                                                                                                                                                                                                                                                                | Lower<br>Lower<br>Lower                                                                                                                                                                                                                                                                                                                 | 18`8" x 15`2"<br>8`0" x 5`0"                                                                                                                                                                                                                                                                                                                                                                                                                                                                                                                                                            |
|-----------------------------------------------------------------|-----------------------------------------------------------------------------------------------------------------------------------------------------------------------------------------------------------------------------------------------------------------------|------------------------------------------------------------------------------------------------------------------------------------------------------------------------------------------------------------------------------------------------------------------------------------------------------------------------------------------------------------------------------------------------------------------------------------|-------------------------------------------------------------------------------------------------------------------------------------------------------------------------------------------------------------------------------------------------------------------------------------------------------------------------------------------------------------------|-----------------------------------------------------------------------------------------------------------------------------------------------------------------------------------------------------------------------------------------------------------------------------------------------------------------------------------------|-----------------------------------------------------------------------------------------------------------------------------------------------------------------------------------------------------------------------------------------------------------------------------------------------------------------------------------------------------------------------------------------------------------------------------------------------------------------------------------------------------------------------------------------------------------------------------------------|
| Title:<br>Fee Simple<br>Legal Desc:                             | 2211277                                                                                                                                                                                                                                                               | Zoning:<br><b>R-1</b>                                                                                                                                                                                                                                                                                                                                                                                                              | Remarks                                                                                                                                                                                                                                                                                                                                                           |                                                                                                                                                                                                                                                                                                                                         |                                                                                                                                                                                                                                                                                                                                                                                                                                                                                                                                                                                         |
| Pub Rmks:<br>Inclusions:<br>Property Listed By:                 | canal, this stunning he<br>natural light filtering t<br>dining, and kitchen are<br>area, adorned with hig<br>hosting a dinner party<br>canal, offers a private<br>a separate shower. Th<br>exceptional features o<br>of this property is the<br>barbecue . In summary | ome offers an open-concept design<br>through the oversized windows, fra-<br>eas, creating a seamless flow that's<br>the ceilings. The kitchen boasts top-<br>or simply enjoying a quiet evening<br>retreat where you can unwind and<br>e two additional bedrooms are gen<br>f this home is the oversized triple a<br>walkout basement, which seamless<br>y, this 1795 square foot 5-bedroom<br>ction to nature. Lakes of Muirfield | that is both spacious and inviti<br>ming breathtaking views of the<br>s perfect for both family gather<br>of-the-line appliances, sleek ca<br>g in, this space caters to every of<br>recharge. It features a five piec<br>erously sized, providing comfor<br>attached garage, providing amp<br>sly extends the living space out<br>walkout bungalow is an archite | ing. As you step inside, you'l<br>e tranquil canal. The open con<br>rings and entertaining guests<br>abinetry, and a central island<br>culinary need. The master be<br>ece ensuite bathroom complet<br>rt and convenience for family<br>ple space for vehicles, storag<br>tdoors. Imagine enjoying a m<br>ectural gem that effortlessly | ntertwine seamlessly. Nestled along the scenic<br>II immediately be captivated by the abundant<br>incept layout effortlessly combines the living,<br>s. The heart of the home is the expansive living<br>I that doubles as a breakfast bar. Whether you're<br>edroom, with its own panoramic view of the<br>ette with modern fixtures, a spa-like bathtub, and<br>y members or guests. One of the most<br>ge, and even a workshop area. Another highlight<br>horning coffee on the patio or hosting a summer<br>combines open-concept living, modern<br>cess to Strathmore and Calgary. |