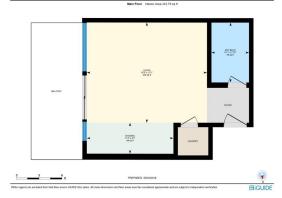

## Utilities and Features

| Roof:<br>Heating:<br>Sewer:              | Membrane<br>Fan Coil |                                          |                                                    | Construction:<br><b>Metal Siding</b><br>Flooring: |                      |                                   |  |  |
|------------------------------------------|----------------------|------------------------------------------|----------------------------------------------------|---------------------------------------------------|----------------------|-----------------------------------|--|--|
| Ext Feat:                                | Balcony              |                                          |                                                    | Concrete<br>Water Source:<br>Fnd/Bsmt:            |                      |                                   |  |  |
| Kitchen Appl:<br>Int Feat:<br>Utilities: |                      | Dishwasher,Electri<br>Elevator,Recreatio | c Stove,Microwave Hood Fan,Refrige<br>n Facilities |                                                   |                      |                                   |  |  |
|                                          |                      |                                          |                                                    | Room Information                                  |                      |                                   |  |  |
| Room<br>Living Room                      |                      | <u>Level</u><br>Main                     | <u>Dimensions</u><br>13`1" x 15`9"                 | <u>Room</u><br><b>Kitchen</b>                     | <u>Level</u><br>Main | <u>Dimensions</u><br>4`1" x 11`4" |  |  |
| 4pc Bathroom                             |                      | Main                                     |                                                    | Legal/Tax/Financial                               |                      |                                   |  |  |
| Condo Fee:<br><b>\$216</b>               |                      |                                          | Title:<br><b>Fee Simple</b><br>Fee Freg:           |                                                   | Zoning:<br>DC        |                                   |  |  |
|                                          |                      |                                          | Monthly                                            |                                                   |                      |                                   |  |  |