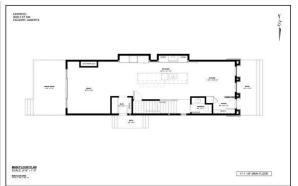

## 3624 3 Street, Calgary T2S 1V5

| MLS®#:<br>Status:                                                             | A2110661<br>Active | Area:<br>County:                                        | Parkhill<br>Calgary                                                                                                                                                                                                              | Listing<br>Date:<br>Change:                                                                                                                                       | 05/14/24<br>None                        |                                                                                                       | \$1,749,900<br>n: Fort McMurray       |                                                           |                                                                                        |                                                                                                |
|-------------------------------------------------------------------------------|--------------------|---------------------------------------------------------|----------------------------------------------------------------------------------------------------------------------------------------------------------------------------------------------------------------------------------|-------------------------------------------------------------------------------------------------------------------------------------------------------------------|-----------------------------------------|-------------------------------------------------------------------------------------------------------|---------------------------------------|-----------------------------------------------------------|----------------------------------------------------------------------------------------|------------------------------------------------------------------------------------------------|
|                                                                               |                    |                                                         |                                                                                                                                                                                                                                  | General Im<br>Prop Type:<br>Sub Type:<br>City/Town:<br>Year Built:<br>Lot Informa<br>Lot Sz Ar:<br>Lot Sz Ar:<br>Lot Shape:<br>Access:<br>Lot Feat:<br>Park Feat: | ation                                   | Residential<br>Detached<br>Calgary<br>2024<br>3,003 sqft<br>Back Lane,Back Yard<br>Double Garage Deta | · •                                   | 1,971<br>1,971                                            | DOM<br>45<br>Layout<br>Beds:<br>Baths:<br>Style:<br>Parking<br>Ttl Park:<br>Garage Sz: | 4 (3 1 )<br>3.5 (3 1)<br>2 Storey<br>2<br>2                                                    |
|                                                                               |                    |                                                         |                                                                                                                                                                                                                                  | 1                                                                                                                                                                 |                                         | Utilities and Feature                                                                                 | S                                     |                                                           |                                                                                        |                                                                                                |
| Roof:Asphalt ShingleHeating:Forced Air,Natural GasSewer:Ext Feat:BBQ gas line |                    |                                                         | Construction:<br>Brick,Stucco,Wood Frame<br>Flooring:<br>Carpet,Ceramic Tile,Hardwood<br>Water Source:<br>Fnd/Bsmt:<br>Poured Concrete                                                                                           |                                                                                                                                                                   |                                         |                                                                                                       |                                       |                                                           |                                                                                        |                                                                                                |
| Int Feat: Built-in Features,Closet Organiz                                    |                    |                                                         | r,Dishwasher,Garage Control(s),Gas Range,Microwave,Range Hood,Washer/Dryer<br>izers,Double Vanity,High Ceilings,Kitchen Island,No Animal Home,No Smoking Home,Ope<br>ws,Walk-In Closet(s),Wet Bar,Wired for Data,Wired for Sound |                                                                                                                                                                   |                                         |                                                                                                       |                                       |                                                           | king Tub,Steam Room,Stone                                                              |                                                                                                |
|                                                                               |                    |                                                         |                                                                                                                                                                                                                                  |                                                                                                                                                                   |                                         | Room Information                                                                                      |                                       |                                                           |                                                                                        |                                                                                                |
| Room<br>Kitchen<br>Living Roo<br>2pc Bathr<br>Bedroom<br>Bedroom<br>5pc Ensui | oom                | <u>Level</u><br>Main<br>Main<br>Upper<br>Lower<br>Upper |                                                                                                                                                                                                                                  | Dimension<br>20`4" x 1<br>16`6" x 1<br>6`2" x 4`1<br>11`8" x 9<br>12`2" x 1<br>11`8" x 9                                                                          | 3`6"<br>5`0"<br>.0"<br>6"<br>0`6"<br>6" | Bedroo <del>n</del><br>4pc Bath<br>4pc Bath                                                           | m<br>1 - Primary<br>1<br>room<br>room | Level<br>Main<br>Main<br>Upper<br>Upper<br>Upper<br>Lower | 14`(<br>7`0'<br>16`(<br>11`;<br>9`6'<br>8`6'                                           | <u>ensions</u><br>6" x 10`8"<br>" x 5`0"<br>0" x 13`6"<br>10" x 9`10"<br>" x 4`11"<br>" x 5`0" |
| Laundry Upper                                                                 |                    |                                                         | 7`8" x 5`1                                                                                                                                                                                                                       | .0"                                                                                                                                                               | Family R<br>Legal/Tax/Financial         | nily Room Lower<br>Iancial                                                                            |                                       | 25`2" x 14`6"                                             |                                                                                        |                                                                                                |

| Title:<br><b>Fee Simple</b><br>Legal Desc:      | Zoning:<br>R-C2<br>923S<br>Remarks                                                                                                                                                                                                                                                                                                                                                                                                                                                                                                                                                                                                                                                                                                                                                                                                                                                                                                                                                                                                                                                                                                                                                                                                                                                                                                                                                                                                                                                                                                                                                                                                                                                                                                                                                                                                                                                                                                                                                                                                                                                                                             |
|-------------------------------------------------|--------------------------------------------------------------------------------------------------------------------------------------------------------------------------------------------------------------------------------------------------------------------------------------------------------------------------------------------------------------------------------------------------------------------------------------------------------------------------------------------------------------------------------------------------------------------------------------------------------------------------------------------------------------------------------------------------------------------------------------------------------------------------------------------------------------------------------------------------------------------------------------------------------------------------------------------------------------------------------------------------------------------------------------------------------------------------------------------------------------------------------------------------------------------------------------------------------------------------------------------------------------------------------------------------------------------------------------------------------------------------------------------------------------------------------------------------------------------------------------------------------------------------------------------------------------------------------------------------------------------------------------------------------------------------------------------------------------------------------------------------------------------------------------------------------------------------------------------------------------------------------------------------------------------------------------------------------------------------------------------------------------------------------------------------------------------------------------------------------------------------------|
| Pub Rmks:<br>Inclusions:<br>Property Listed By: | Property is Under Construction! Move in this summer July/Aug. Welcome home where the stylish streets of Soho New York meet PARKHILL! Detached & Almost 3,000sf of living space. Built by Thelo Homes, you'll immediately notice the attention to detail and pride of craftsmanship throughout. The highest end of luxury interiors brought to you by Dwelling Interior Design. This exquisite home is an absolute SHOWSTOPPER! If you've never walked through 3rd street in Parkhill, you need to! Just steps from the gorgeous ridge overlooking Stanley Park, a private and very exclusive neighbourhood. It's not a surprise that it has been deeply loved by many residents for generations. Be part of one of the most coveted school districts in the city! Walkable to all the Elbow River paths, 4th Street in Mission, the downtown core, and entertainment district. No detail has been overlooked. Exterior features FULL BRICK masonry wrapped around the entire front elevation of the home. Custom steps that extend the full width of the construction. A luxurious window package top to bottom of the property. Step inside and you'll immediately be wowed by the 11FT CEILINGS creating a grand feeling throughout. Beautiful hardwood flooring and a stylish lighting and hardware package throughout. A custom kitchen you'll love to host and entertain your friends with. Features a spacious quartz island and detailed millwork touches throughout. A sustom hardware and the thoughtful design includes a ton of functional storage space. Gorgeous custom built-in hod and backsplash design, an Integrated Jenn Air panelled refrigerator, and don't forget the WOLF 6 BURNER GAS RANGE! The back of the main level continues the same grand vibe as the front. A spacious living room encompasses the full width of the home and features a show piece gas fireplace wrapped in a custom plastered exterior façade. Oversized sliding patio doors take you onto a private COMPOSITE DECK perfect for those summer nights. There is also a moody & stylish 2pce powder room and functionally desig |