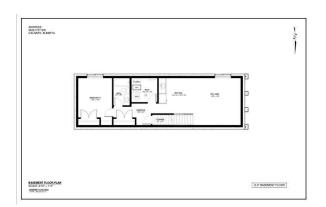

## 3624 3 Street, Calgary T2S 1V5

| MLS®#:<br>Status:                                                             | A2110661<br>Active | Area:<br>County:                                        | Parkhill<br>Calgary                                                                                                                                                                                                              | Listing<br>Date:<br>Change:                                                                                                                                       | 05/14/24<br>None                        |                                                                                                       | \$1,749,900<br>n: Fort McMurray       |                                                           |                                                                                        |                                                                                                |
|-------------------------------------------------------------------------------|--------------------|---------------------------------------------------------|----------------------------------------------------------------------------------------------------------------------------------------------------------------------------------------------------------------------------------|-------------------------------------------------------------------------------------------------------------------------------------------------------------------|-----------------------------------------|-------------------------------------------------------------------------------------------------------|---------------------------------------|-----------------------------------------------------------|----------------------------------------------------------------------------------------|------------------------------------------------------------------------------------------------|
|                                                                               |                    |                                                         |                                                                                                                                                                                                                                  | General Im<br>Prop Type:<br>Sub Type:<br>City/Town:<br>Year Built:<br>Lot Informa<br>Lot Sz Ar:<br>Lot Sz Ar:<br>Lot Shape:<br>Access:<br>Lot Feat:<br>Park Feat: | ation                                   | Residential<br>Detached<br>Calgary<br>2024<br>3,003 sqft<br>Back Lane,Back Yard<br>Double Garage Deta | · •                                   | 1,971<br>1,971                                            | DOM<br>45<br>Layout<br>Beds:<br>Baths:<br>Style:<br>Parking<br>Ttl Park:<br>Garage Sz: | 4 (3 1 )<br>3.5 (3 1)<br>2 Storey<br>2<br>2                                                    |
|                                                                               |                    |                                                         |                                                                                                                                                                                                                                  | 1                                                                                                                                                                 |                                         | Utilities and Feature                                                                                 | S                                     |                                                           |                                                                                        |                                                                                                |
| Roof:Asphalt ShingleHeating:Forced Air,Natural GasSewer:Ext Feat:BBQ gas line |                    |                                                         | Construction:<br>Brick,Stucco,Wood Frame<br>Flooring:<br>Carpet,Ceramic Tile,Hardwood<br>Water Source:<br>Fnd/Bsmt:<br>Poured Concrete                                                                                           |                                                                                                                                                                   |                                         |                                                                                                       |                                       |                                                           |                                                                                        |                                                                                                |
| Int Feat: Built-in Features,Closet Organiz                                    |                    |                                                         | r,Dishwasher,Garage Control(s),Gas Range,Microwave,Range Hood,Washer/Dryer<br>izers,Double Vanity,High Ceilings,Kitchen Island,No Animal Home,No Smoking Home,Ope<br>ws,Walk-In Closet(s),Wet Bar,Wired for Data,Wired for Sound |                                                                                                                                                                   |                                         |                                                                                                       |                                       |                                                           | king Tub,Steam Room,Stone                                                              |                                                                                                |
|                                                                               |                    |                                                         |                                                                                                                                                                                                                                  |                                                                                                                                                                   |                                         | Room Information                                                                                      |                                       |                                                           |                                                                                        |                                                                                                |
| Room<br>Kitchen<br>Living Roo<br>2pc Bathr<br>Bedroom<br>Bedroom<br>5pc Ensui | oom                | <u>Level</u><br>Main<br>Main<br>Upper<br>Lower<br>Upper |                                                                                                                                                                                                                                  | Dimension<br>20`4" x 1<br>16`6" x 1<br>6`2" x 4`1<br>11`8" x 9<br>12`2" x 1<br>11`8" x 9                                                                          | 3`6"<br>5`0"<br>.0"<br>6"<br>0`6"<br>6" | Bedroo <del>n</del><br>4pc Bath<br>4pc Bath                                                           | m<br>1 - Primary<br>1<br>room<br>room | Level<br>Main<br>Main<br>Upper<br>Upper<br>Upper<br>Lower | 14`(<br>7`0'<br>16`(<br>11`;<br>9`6'<br>8`6'                                           | <u>ensions</u><br>6" x 10`8"<br>" x 5`0"<br>0" x 13`6"<br>10" x 9`10"<br>" x 4`11"<br>" x 5`0" |
| Laundry Upper                                                                 |                    |                                                         | 7`8" x 5`1                                                                                                                                                                                                                       | .0"                                                                                                                                                               | Family R<br>Legal/Tax/Financial         | nily Room Lower<br>Iancial                                                                            |                                       | 25`2" x 14`6"                                             |                                                                                        |                                                                                                |

| Title:<br><b>Fee Simple</b><br>Legal Desc:      | Zoning:<br>R-C2<br>923S<br>Remarks                                                                                                                                                                                                                                                                                                                                                                                                                                                                                                                                                                                                                                                                                                                                                                                                                                                                                                                                                                                                                                                                                                                                                                                                                                                                                                                                                                                                                                                                                                                                                                                                                                                                                                                                                                                                                                                                                                                                                                                                                                                                                             |
|-------------------------------------------------|--------------------------------------------------------------------------------------------------------------------------------------------------------------------------------------------------------------------------------------------------------------------------------------------------------------------------------------------------------------------------------------------------------------------------------------------------------------------------------------------------------------------------------------------------------------------------------------------------------------------------------------------------------------------------------------------------------------------------------------------------------------------------------------------------------------------------------------------------------------------------------------------------------------------------------------------------------------------------------------------------------------------------------------------------------------------------------------------------------------------------------------------------------------------------------------------------------------------------------------------------------------------------------------------------------------------------------------------------------------------------------------------------------------------------------------------------------------------------------------------------------------------------------------------------------------------------------------------------------------------------------------------------------------------------------------------------------------------------------------------------------------------------------------------------------------------------------------------------------------------------------------------------------------------------------------------------------------------------------------------------------------------------------------------------------------------------------------------------------------------------------|
| Pub Rmks:<br>Inclusions:<br>Property Listed By: | Property is Under Construction! Move in this summer July/Aug. Welcome home where the stylish streets of Soho New York meet PARKHILL! Detached & Almost 3,000sf of living space. Built by Thelo Homes, you'll immediately notice the attention to detail and pride of craftsmanship throughout. The highest end of luxury interiors brought to you by Dwelling Interior Design. This exquisite home is an absolute SHOWSTOPPER! If you've never walked through 3rd street in Parkhill, you need to! Just steps from the gorgeous ridge overlooking Stanley Park, a private and very exclusive neighbourhood. It's not a surprise that it has been deeply loved by many residents for generations. Be part of one of the most coveted school districts in the city! Walkable to all the Elbow River paths, 4th Street in Mission, the downtown core, and entertainment district. No detail has been overlooked. Exterior features FULL BRICK masonry wrapped around the entire front elevation of the home. Custom steps that extend the full width of the construction. A luxurious window package top to bottom of the property. Step inside and you'll immediately be wowed by the 11FT CEILINGS creating a grand feeling throughout. Beautiful hardwood flooring and a stylish lighting and hardware package throughout. A custom kitchen you'll love to host and entertain your friends with. Features a spacious quartz island and detailed millwork touches throughout. A sustom hardware and the thoughtful design includes a ton of functional storage space. Gorgeous custom built-in hod and backsplash design, an Integrated Jenn Air panelled refrigerator, and don't forget the WOLF 6 BURNER GAS RANGE! The back of the main level continues the same grand vibe as the front. A spacious living room encompasses the full width of the home and features a show piece gas fireplace wrapped in a custom plastered exterior façade. Oversized sliding patio doors take you onto a private COMPOSITE DECK perfect for those summer nights. There is also a moody & stylish 2pce powder room and functionally desig |