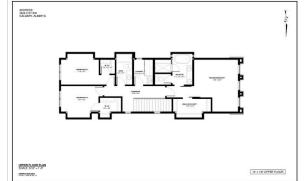

## 3624 3 Street, Calgary T2S 1V5

| MLS®#:<br>Status:                                                             | A2110661<br>Active | Area:<br>County:                                        | Parkhill<br>Calgary                                                                                                                                                                                                              | Listing<br>Date:<br>Change:                                                                                                                                       | 05/14/24<br>None                        |                                                                                                       | \$1,749,900<br>n: Fort McMurray       |                                                           |                                                                                        |                                                                                                |
|-------------------------------------------------------------------------------|--------------------|---------------------------------------------------------|----------------------------------------------------------------------------------------------------------------------------------------------------------------------------------------------------------------------------------|-------------------------------------------------------------------------------------------------------------------------------------------------------------------|-----------------------------------------|-------------------------------------------------------------------------------------------------------|---------------------------------------|-----------------------------------------------------------|----------------------------------------------------------------------------------------|------------------------------------------------------------------------------------------------|
|                                                                               |                    |                                                         |                                                                                                                                                                                                                                  | General Im<br>Prop Type:<br>Sub Type:<br>City/Town:<br>Year Built:<br>Lot Informa<br>Lot Sz Ar:<br>Lot Sz Ar:<br>Lot Shape:<br>Access:<br>Lot Feat:<br>Park Feat: | ation                                   | Residential<br>Detached<br>Calgary<br>2024<br>3,003 sqft<br>Back Lane,Back Yard<br>Double Garage Deta | · •                                   | 1,971<br>1,971                                            | DOM<br>45<br>Layout<br>Beds:<br>Baths:<br>Style:<br>Parking<br>Ttl Park:<br>Garage Sz: | 4 (3 1 )<br>3.5 (3 1)<br>2 Storey<br>2<br>2                                                    |
|                                                                               |                    |                                                         |                                                                                                                                                                                                                                  | 1                                                                                                                                                                 |                                         | Utilities and Feature                                                                                 | S                                     |                                                           |                                                                                        |                                                                                                |
| Roof:Asphalt ShingleHeating:Forced Air,Natural GasSewer:Ext Feat:BBQ gas line |                    |                                                         | Construction:<br>Brick,Stucco,Wood Frame<br>Flooring:<br>Carpet,Ceramic Tile,Hardwood<br>Water Source:<br>Fnd/Bsmt:<br>Poured Concrete                                                                                           |                                                                                                                                                                   |                                         |                                                                                                       |                                       |                                                           |                                                                                        |                                                                                                |
| Int Feat: Built-in Features,Closet Organiz                                    |                    |                                                         | r,Dishwasher,Garage Control(s),Gas Range,Microwave,Range Hood,Washer/Dryer<br>izers,Double Vanity,High Ceilings,Kitchen Island,No Animal Home,No Smoking Home,Ope<br>ws,Walk-In Closet(s),Wet Bar,Wired for Data,Wired for Sound |                                                                                                                                                                   |                                         |                                                                                                       |                                       |                                                           | king Tub,Steam Room,Stone                                                              |                                                                                                |
|                                                                               |                    |                                                         |                                                                                                                                                                                                                                  |                                                                                                                                                                   |                                         | Room Information                                                                                      |                                       |                                                           |                                                                                        |                                                                                                |
| Room<br>Kitchen<br>Living Roo<br>2pc Bathr<br>Bedroom<br>Bedroom<br>5pc Ensui | oom                | <u>Level</u><br>Main<br>Main<br>Upper<br>Lower<br>Upper |                                                                                                                                                                                                                                  | Dimension<br>20`4" x 1<br>16`6" x 1<br>6`2" x 4`1<br>11`8" x 9<br>12`2" x 1<br>11`8" x 9                                                                          | 3`6"<br>5`0"<br>.0"<br>6"<br>0`6"<br>6" | Bedroo <del>n</del><br>4pc Bath<br>4pc Bath                                                           | m<br>1 - Primary<br>1<br>room<br>room | Level<br>Main<br>Main<br>Upper<br>Upper<br>Upper<br>Lower | 14`(<br>7`0'<br>16`(<br>11`;<br>9`6'<br>8`6'                                           | <u>ensions</u><br>6" x 10`8"<br>" x 5`0"<br>0" x 13`6"<br>10" x 9`10"<br>" x 4`11"<br>" x 5`0" |
| Laundry Upper                                                                 |                    |                                                         | 7`8" x 5`1                                                                                                                                                                                                                       | .0"                                                                                                                                                               | Family R<br>Legal/Tax/Financial         | nily Room Lower<br>Iancial                                                                            |                                       | 25`2" x 14`6"                                             |                                                                                        |                                                                                                |

| Title:<br><b>Fee Simple</b><br>Legal Desc:      | Zoning:<br>R-C2<br>923S<br>Remarks                                                                                                                                                                                                                                                                                                                                                                                                                                                                                                                                                                                                                                                                                                                                                                                                                                                                                                                                                                                                                                                                                                                                                                                                                                                                                                                                                                                                                                                                                                                                                                                                                                                                                                                                                                                                                                                                                                                                                                                                                                                                                             |
|-------------------------------------------------|--------------------------------------------------------------------------------------------------------------------------------------------------------------------------------------------------------------------------------------------------------------------------------------------------------------------------------------------------------------------------------------------------------------------------------------------------------------------------------------------------------------------------------------------------------------------------------------------------------------------------------------------------------------------------------------------------------------------------------------------------------------------------------------------------------------------------------------------------------------------------------------------------------------------------------------------------------------------------------------------------------------------------------------------------------------------------------------------------------------------------------------------------------------------------------------------------------------------------------------------------------------------------------------------------------------------------------------------------------------------------------------------------------------------------------------------------------------------------------------------------------------------------------------------------------------------------------------------------------------------------------------------------------------------------------------------------------------------------------------------------------------------------------------------------------------------------------------------------------------------------------------------------------------------------------------------------------------------------------------------------------------------------------------------------------------------------------------------------------------------------------|
| Pub Rmks:<br>Inclusions:<br>Property Listed By: | Property is Under Construction! Move in this summer July/Aug. Welcome home where the stylish streets of Soho New York meet PARKHILL! Detached & Almost 3,000sf of living space. Built by Thelo Homes, you'll immediately notice the attention to detail and pride of craftsmanship throughout. The highest end of luxury interiors brought to you by Dwelling Interior Design. This exquisite home is an absolute SHOWSTOPPER! If you've never walked through 3rd street in Parkhill, you need to! Just steps from the gorgeous ridge overlooking Stanley Park, a private and very exclusive neighbourhood. It's not a surprise that it has been deeply loved by many residents for generations. Be part of one of the most coveted school districts in the city! Walkable to all the Elbow River paths, 4th Street in Mission, the downtown core, and entertainment district. No detail has been overlooked. Exterior features FULL BRICK masonry wrapped around the entire front elevation of the home. Custom steps that extend the full width of the construction. A luxurious window package top to bottom of the property. Step inside and you'll immediately be wowed by the 11FT CEILINGS creating a grand feeling throughout. Beautiful hardwood flooring and a stylish lighting and hardware package throughout. A custom kitchen you'll love to host and entertain your friends with. Features a spacious quartz island and detailed millwork touches throughout. A sustom hardware and the thoughtful design includes a ton of functional storage space. Gorgeous custom built-in hod and backsplash design, an Integrated Jenn Air panelled refrigerator, and don't forget the WOLF 6 BURNER GAS RANGE! The back of the main level continues the same grand vibe as the front. A spacious living room encompasses the full width of the home and features a show piece gas fireplace wrapped in a custom plastered exterior façade. Oversized sliding patio doors take you onto a private COMPOSITE DECK perfect for those summer nights. There is also a moody & stylish 2pce powder room and functionally desig |