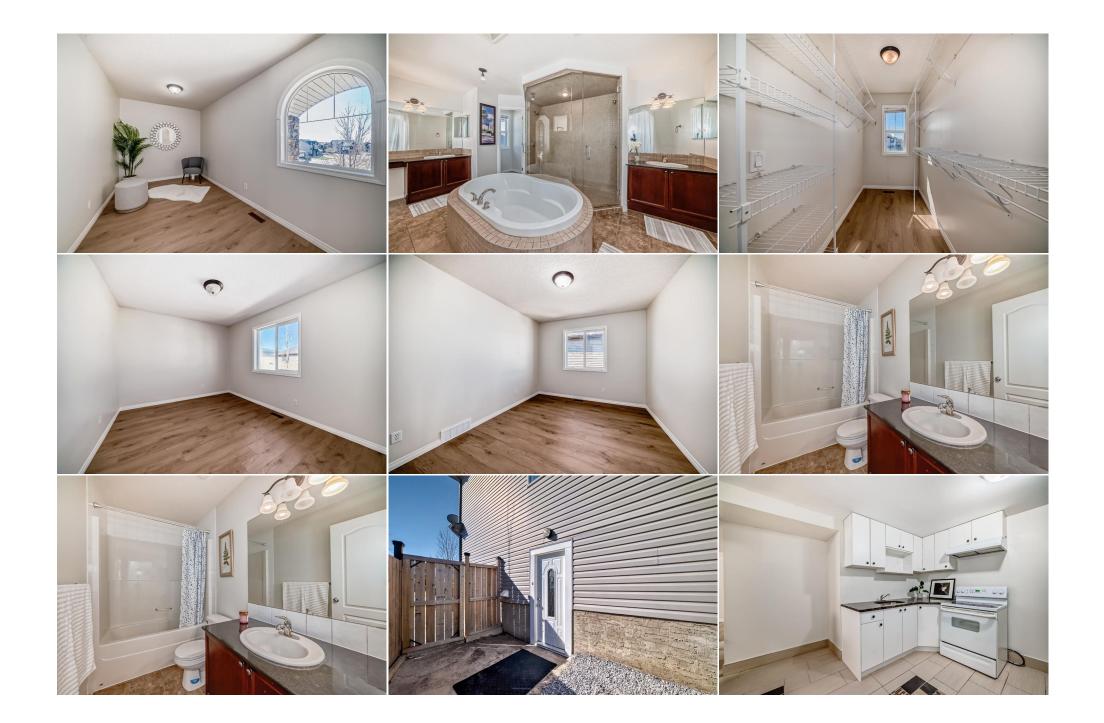

| Addition<br>Bedroom<br>Walk-In Closet<br>Furnace/Utility Room<br>4pc Bathroom<br>Bedroom<br>Bedroom | Main<br>Second<br>Second<br>Basement<br>Basement<br>Basement<br>Basement                                                                                                                                                                                                                                                                                                                                                                                                                                                                                                                                                                                                                                                                                                                                                                                                                                                                                                                                                                                                                                                                                                                                                                                                                                                                                                                                                                                                                                                                                                                                                                                                                                                                                                                                                                                                                                                                                     | 6`7" x 4`2"<br>10`0" x 12`0"<br>11`7" x 4`7"<br>11`0" x 6`0"<br>12`0" x 4`4"<br>11`1" x 11`4"<br>16`2" x 13`9" | Bedroom<br>4pc Bathroom<br>5pc Ensuite bath<br>Laundry<br>Game Room<br>Kitchen<br>Legal/Tax/Financial | Second<br>Second<br>Basement<br>Basement<br>Basement | 14`4" x 10`3"<br>4`11" x 9`2"<br>16`0" x 11`0"<br>5`7" x 5`7"<br>15`9" x 16`6"<br>11`2" x 9`10" |  |  |
|-----------------------------------------------------------------------------------------------------|--------------------------------------------------------------------------------------------------------------------------------------------------------------------------------------------------------------------------------------------------------------------------------------------------------------------------------------------------------------------------------------------------------------------------------------------------------------------------------------------------------------------------------------------------------------------------------------------------------------------------------------------------------------------------------------------------------------------------------------------------------------------------------------------------------------------------------------------------------------------------------------------------------------------------------------------------------------------------------------------------------------------------------------------------------------------------------------------------------------------------------------------------------------------------------------------------------------------------------------------------------------------------------------------------------------------------------------------------------------------------------------------------------------------------------------------------------------------------------------------------------------------------------------------------------------------------------------------------------------------------------------------------------------------------------------------------------------------------------------------------------------------------------------------------------------------------------------------------------------------------------------------------------------------------------------------------------------|----------------------------------------------------------------------------------------------------------------|-------------------------------------------------------------------------------------------------------|------------------------------------------------------|-------------------------------------------------------------------------------------------------|--|--|
| Title:<br><b>Fee Simple</b><br>Legal Desc:                                                          | 07106019                                                                                                                                                                                                                                                                                                                                                                                                                                                                                                                                                                                                                                                                                                                                                                                                                                                                                                                                                                                                                                                                                                                                                                                                                                                                                                                                                                                                                                                                                                                                                                                                                                                                                                                                                                                                                                                                                                                                                     | Zoning:<br><b>R-1</b>                                                                                          | Remarks                                                                                               |                                                      |                                                                                                 |  |  |
| Pub Rmks:<br>Inclusions:<br>Property Listed By:                                                     | Welcome to this Gorgeous family home nestled in the sought after neighborhood of Rainbow Falls in the Lake community Chestermere where neighbours gather<br>year-round to enjoy the best of four-season lake living. Home is Located in a quiet street close to schools, parks, walking pathways and other amenities nearby. This<br>home offers 5 bedrooms and 3.5 baths with a total finished area of 3229.7sqft. Upon entering this beautiful home, you will find a spacious living area and<br>thoughtfully designed interior, 18 ft ceiling open to above the big family room features a cozy gas fireplace and huge windows which capture beautiful natural lights<br>into your family room creating a perfect space for entertaining and family gatherings. 9ft ceilings throughout the main floor, dining room conveniently located next<br>to the kitchen with a spacious pantry and half bathroom on the main floor. The extended dining room offers oversized windows emphasizing the wonderful location<br>this home boasts. Kitchen equipped with Kitchen Aid fridge and cooking range, and Bosch dishwasher. Gorgeous hardwood stairs leading to the upper level with<br>three bedrooms including the luxurious primary bedroom featuring a spacious sitting/reading/relaxing area, large walk-in closet, and a lavish 5-piece bathroom with<br>a dedicated sitting area for makeup. Two more generous sized bedrooms with a walk in closet and 4-piece bathroom, kitchen, spacious living room and<br>laundry in the suite. Enjoy the convenience of a double car garage, ensuring ample parking with an oversized parking pad. You will be impressed with the pie<br>shaped lot with a stunning low maintenance backyard which has an extensive stone patio spanning the majority of the yard with well-grown fruit trees. Call your<br>friendly REALTOR® to book a private viewing of this amazing home. Don't miss this great opportunity. |                                                                                                                |                                                                                                       |                                                      |                                                                                                 |  |  |