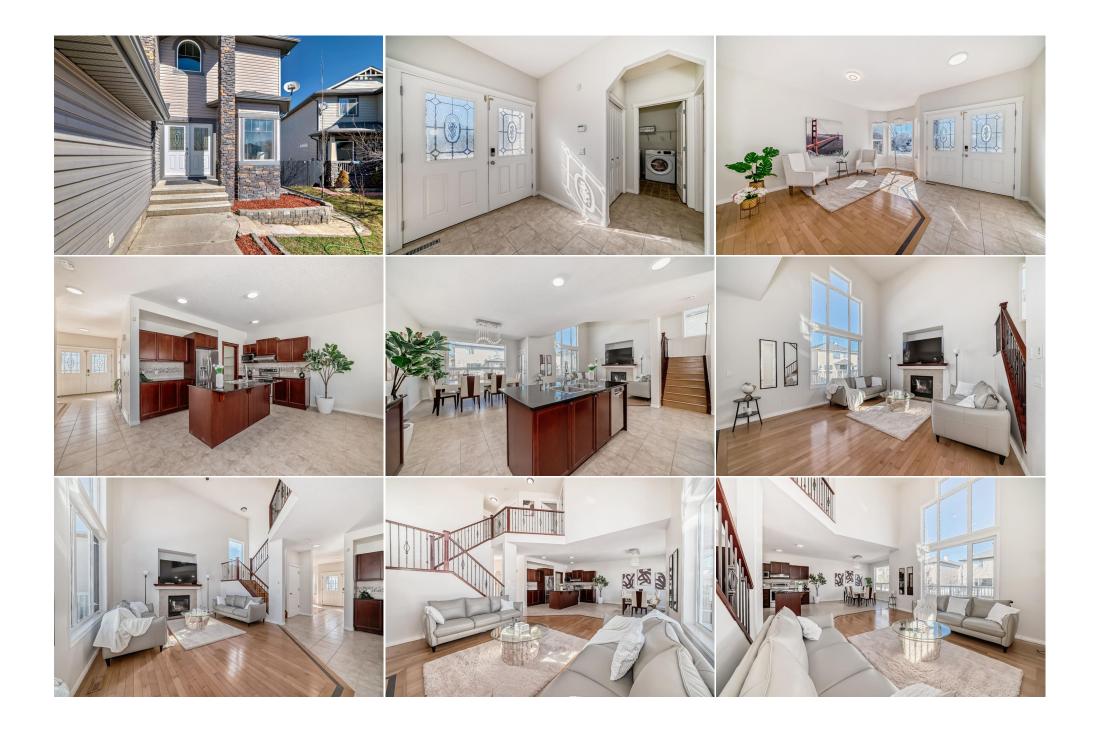

| Addition<br>Bedroom<br>Walk-In Closet<br>Furnace/Utility Room<br>4pc Bathroom<br>Bedroom<br>Bedroom | Main<br>Second<br>Second<br>Basement<br>Basement<br>Basement<br>Basement                                                                                                                                                                                                                                                                                                                                                                                                                                                                                                                                                                                                                                                                                                                                                                                                                                                                                                                                                                                                                                                                                                                                                                                                                                                                                                                                                                                                                                                                                                                                                                                                                                                                                                                                                                                                                                                                                     | 6`7" x 4`2"<br>10`0" x 12`0"<br>11`7" x 4`7"<br>11`0" x 6`0"<br>12`0" x 4`4"<br>11`1" x 11`4"<br>16`2" x 13`9" | Bedroom<br>4pc Bathroom<br>5pc Ensuite bath<br>Laundry<br>Game Room<br>Kitchen<br>Legal/Tax/Financial | Second<br>Second<br>Basement<br>Basement<br>Basement | 14`4" x 10`3"<br>4`11" x 9`2"<br>16`0" x 11`0"<br>5`7" x 5`7"<br>15`9" x 16`6"<br>11`2" x 9`10" |  |  |
|-----------------------------------------------------------------------------------------------------|--------------------------------------------------------------------------------------------------------------------------------------------------------------------------------------------------------------------------------------------------------------------------------------------------------------------------------------------------------------------------------------------------------------------------------------------------------------------------------------------------------------------------------------------------------------------------------------------------------------------------------------------------------------------------------------------------------------------------------------------------------------------------------------------------------------------------------------------------------------------------------------------------------------------------------------------------------------------------------------------------------------------------------------------------------------------------------------------------------------------------------------------------------------------------------------------------------------------------------------------------------------------------------------------------------------------------------------------------------------------------------------------------------------------------------------------------------------------------------------------------------------------------------------------------------------------------------------------------------------------------------------------------------------------------------------------------------------------------------------------------------------------------------------------------------------------------------------------------------------------------------------------------------------------------------------------------------------|----------------------------------------------------------------------------------------------------------------|-------------------------------------------------------------------------------------------------------|------------------------------------------------------|-------------------------------------------------------------------------------------------------|--|--|
| Title:<br><b>Fee Simple</b><br>Legal Desc:                                                          | 07106019                                                                                                                                                                                                                                                                                                                                                                                                                                                                                                                                                                                                                                                                                                                                                                                                                                                                                                                                                                                                                                                                                                                                                                                                                                                                                                                                                                                                                                                                                                                                                                                                                                                                                                                                                                                                                                                                                                                                                     | Zoning:<br><b>R-1</b>                                                                                          | Remarks                                                                                               |                                                      |                                                                                                 |  |  |
| Pub Rmks:<br>Inclusions:<br>Property Listed By:                                                     | Welcome to this Gorgeous family home nestled in the sought after neighborhood of Rainbow Falls in the Lake community Chestermere where neighbours gather<br>year-round to enjoy the best of four-season lake living. Home is Located in a quiet street close to schools, parks, walking pathways and other amenities nearby. This<br>home offers 5 bedrooms and 3.5 baths with a total finished area of 3229.7sqft. Upon entering this beautiful home, you will find a spacious living area and<br>thoughtfully designed interior, 18 ft ceiling open to above the big family room features a cozy gas fireplace and huge windows which capture beautiful natural lights<br>into your family room creating a perfect space for entertaining and family gatherings. 9ft ceilings throughout the main floor, dining room conveniently located next<br>to the kitchen with a spacious pantry and half bathroom on the main floor. The extended dining room offers oversized windows emphasizing the wonderful location<br>this home boasts. Kitchen equipped with Kitchen Aid fridge and cooking range, and Bosch dishwasher. Gorgeous hardwood stairs leading to the upper level with<br>three bedrooms including the luxurious primary bedroom featuring a spacious sitting/reading/relaxing area, large walk-in closet, and a lavish 5-piece bathroom with<br>a dedicated sitting area for makeup. Two more generous sized bedrooms with a walk in closet and 4-piece bathroom, kitchen, spacious living room and<br>laundry in the suite. Enjoy the convenience of a double car garage, ensuring ample parking with an oversized parking pad. You will be impressed with the pie<br>shaped lot with a stunning low maintenance backyard which has an extensive stone patio spanning the majority of the yard with well-grown fruit trees. Call your<br>friendly REALTOR® to book a private viewing of this amazing home. Don't miss this great opportunity. |                                                                                                                |                                                                                                       |                                                      |                                                                                                 |  |  |