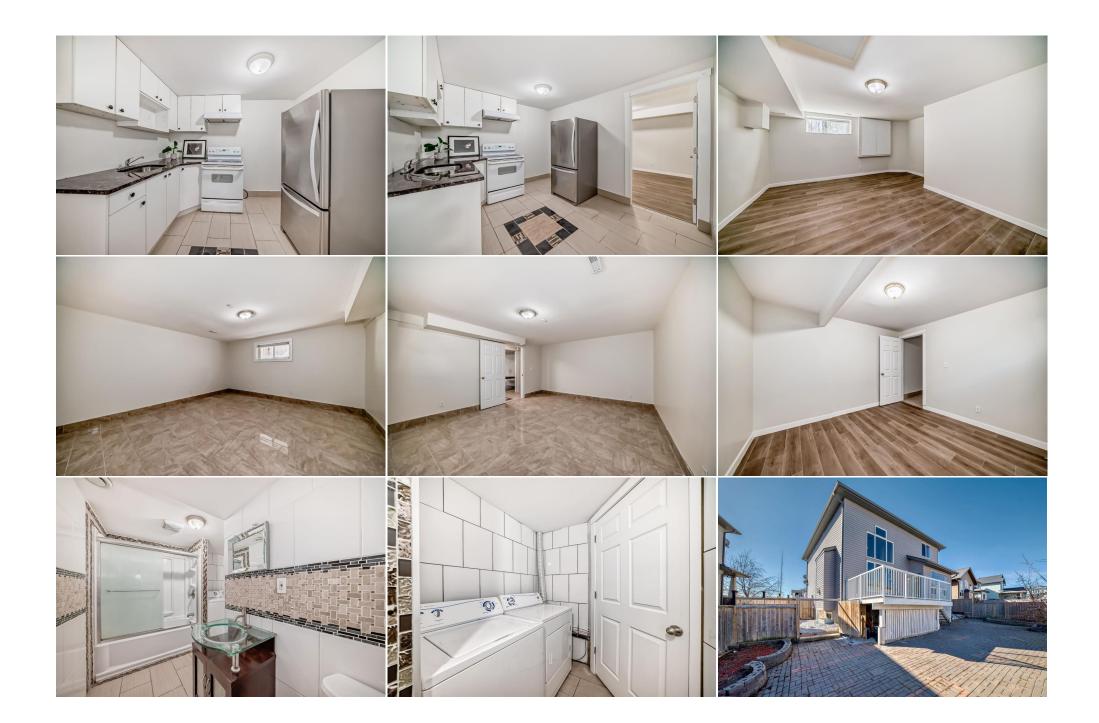

| Addition<br>Bedroom<br>Walk-In Closet<br>Furnace/Utility Room<br>4pc Bathroom<br>Bedroom<br>Bedroom | Main<br>Second<br>Second<br>Basement<br>Basement<br>Basement<br>Basement                                                                                                                                                                                                                                                                                                                                                                                                                                                                                                                                                                                                                                                                                                                                                                                                                                                                                                                                                                                                                                                                                                                                                                                                                                                                                                                                                                                                                                                                                                                                                                                                                                                                                                                                                                                                                                                                                     | 6`7" x 4`2"<br>10`0" x 12`0"<br>11`7" x 4`7"<br>11`0" x 6`0"<br>12`0" x 4`4"<br>11`1" x 11`4"<br>16`2" x 13`9" | Bedroom<br>4pc Bathroom<br>5pc Ensuite bath<br>Laundry<br>Game Room<br>Kitchen<br>Legal/Tax/Financial | Second<br>Second<br>Basement<br>Basement<br>Basement | 14`4" x 10`3"<br>4`11" x 9`2"<br>16`0" x 11`0"<br>5`7" x 5`7"<br>15`9" x 16`6"<br>11`2" x 9`10" |  |  |
|-----------------------------------------------------------------------------------------------------|--------------------------------------------------------------------------------------------------------------------------------------------------------------------------------------------------------------------------------------------------------------------------------------------------------------------------------------------------------------------------------------------------------------------------------------------------------------------------------------------------------------------------------------------------------------------------------------------------------------------------------------------------------------------------------------------------------------------------------------------------------------------------------------------------------------------------------------------------------------------------------------------------------------------------------------------------------------------------------------------------------------------------------------------------------------------------------------------------------------------------------------------------------------------------------------------------------------------------------------------------------------------------------------------------------------------------------------------------------------------------------------------------------------------------------------------------------------------------------------------------------------------------------------------------------------------------------------------------------------------------------------------------------------------------------------------------------------------------------------------------------------------------------------------------------------------------------------------------------------------------------------------------------------------------------------------------------------|----------------------------------------------------------------------------------------------------------------|-------------------------------------------------------------------------------------------------------|------------------------------------------------------|-------------------------------------------------------------------------------------------------|--|--|
| Title:<br><b>Fee Simple</b><br>Legal Desc:                                                          | 07106019                                                                                                                                                                                                                                                                                                                                                                                                                                                                                                                                                                                                                                                                                                                                                                                                                                                                                                                                                                                                                                                                                                                                                                                                                                                                                                                                                                                                                                                                                                                                                                                                                                                                                                                                                                                                                                                                                                                                                     | Zoning:<br><b>R-1</b>                                                                                          | Remarks                                                                                               |                                                      |                                                                                                 |  |  |
| Pub Rmks:<br>Inclusions:<br>Property Listed By:                                                     | Welcome to this Gorgeous family home nestled in the sought after neighborhood of Rainbow Falls in the Lake community Chestermere where neighbours gather<br>year-round to enjoy the best of four-season lake living. Home is Located in a quiet street close to schools, parks, walking pathways and other amenities nearby. This<br>home offers 5 bedrooms and 3.5 baths with a total finished area of 3229.7sqft. Upon entering this beautiful home, you will find a spacious living area and<br>thoughtfully designed interior, 18 ft ceiling open to above the big family room features a cozy gas fireplace and huge windows which capture beautiful natural lights<br>into your family room creating a perfect space for entertaining and family gatherings. 9ft ceilings throughout the main floor, dining room conveniently located next<br>to the kitchen with a spacious pantry and half bathroom on the main floor. The extended dining room offers oversized windows emphasizing the wonderful location<br>this home boasts. Kitchen equipped with Kitchen Aid fridge and cooking range, and Bosch dishwasher. Gorgeous hardwood stairs leading to the upper level with<br>three bedrooms including the luxurious primary bedroom featuring a spacious sitting/reading/relaxing area, large walk-in closet, and a lavish 5-piece bathroom with<br>a dedicated sitting area for makeup. Two more generous sized bedrooms with a walk in closet and 4-piece bathroom, kitchen, spacious living room and<br>laundry in the suite. Enjoy the convenience of a double car garage, ensuring ample parking with an oversized parking pad. You will be impressed with the pie<br>shaped lot with a stunning low maintenance backyard which has an extensive stone patio spanning the majority of the yard with well-grown fruit trees. Call your<br>friendly REALTOR® to book a private viewing of this amazing home. Don't miss this great opportunity. |                                                                                                                |                                                                                                       |                                                      |                                                                                                 |  |  |