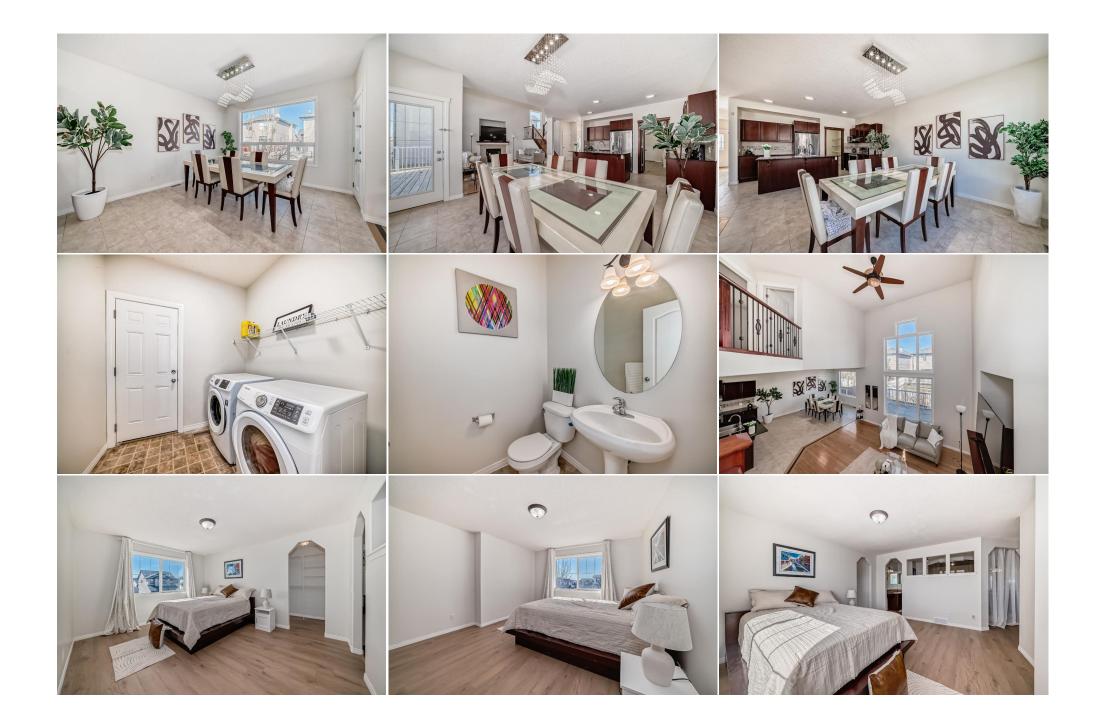

| Addition<br>Bedroom<br>Walk-In Closet<br>Furnace/Utility Room<br>4pc Bathroom<br>Bedroom<br>Bedroom | Main<br>Second<br>Second<br>Basement<br>Basement<br>Basement<br>Basement                                                                                                                                                                                                                                                                                                                                                                                                                                                                                                                                                                                                                                                                                                                                                                                                                                                                                                                                                                                                                                                                                                                                                                                                                                                                                                                                                                                                                                                                                                                                                                                                                                                                                                                                                                                                                                                                                     | 6`7" x 4`2"<br>10`0" x 12`0"<br>11`7" x 4`7"<br>11`0" x 6`0"<br>12`0" x 4`4"<br>11`1" x 11`4"<br>16`2" x 13`9" | Bedroom<br>4pc Bathroom<br>5pc Ensuite bath<br>Laundry<br>Game Room<br>Kitchen<br>Legal/Tax/Financial | Second<br>Second<br>Basement<br>Basement<br>Basement | 14`4" x 10`3"<br>4`11" x 9`2"<br>16`0" x 11`0"<br>5`7" x 5`7"<br>15`9" x 16`6"<br>11`2" x 9`10" |  |  |
|-----------------------------------------------------------------------------------------------------|--------------------------------------------------------------------------------------------------------------------------------------------------------------------------------------------------------------------------------------------------------------------------------------------------------------------------------------------------------------------------------------------------------------------------------------------------------------------------------------------------------------------------------------------------------------------------------------------------------------------------------------------------------------------------------------------------------------------------------------------------------------------------------------------------------------------------------------------------------------------------------------------------------------------------------------------------------------------------------------------------------------------------------------------------------------------------------------------------------------------------------------------------------------------------------------------------------------------------------------------------------------------------------------------------------------------------------------------------------------------------------------------------------------------------------------------------------------------------------------------------------------------------------------------------------------------------------------------------------------------------------------------------------------------------------------------------------------------------------------------------------------------------------------------------------------------------------------------------------------------------------------------------------------------------------------------------------------|----------------------------------------------------------------------------------------------------------------|-------------------------------------------------------------------------------------------------------|------------------------------------------------------|-------------------------------------------------------------------------------------------------|--|--|
| Title:<br><b>Fee Simple</b><br>Legal Desc:                                                          | 07106019                                                                                                                                                                                                                                                                                                                                                                                                                                                                                                                                                                                                                                                                                                                                                                                                                                                                                                                                                                                                                                                                                                                                                                                                                                                                                                                                                                                                                                                                                                                                                                                                                                                                                                                                                                                                                                                                                                                                                     | Zoning:<br><b>R-1</b>                                                                                          | Remarks                                                                                               |                                                      |                                                                                                 |  |  |
| Pub Rmks:<br>Inclusions:<br>Property Listed By:                                                     | Welcome to this Gorgeous family home nestled in the sought after neighborhood of Rainbow Falls in the Lake community Chestermere where neighbours gather<br>year-round to enjoy the best of four-season lake living. Home is Located in a quiet street close to schools, parks, walking pathways and other amenities nearby. This<br>home offers 5 bedrooms and 3.5 baths with a total finished area of 3229.7sqft. Upon entering this beautiful home, you will find a spacious living area and<br>thoughtfully designed interior, 18 ft ceiling open to above the big family room features a cozy gas fireplace and huge windows which capture beautiful natural lights<br>into your family room creating a perfect space for entertaining and family gatherings. 9ft ceilings throughout the main floor, dining room conveniently located next<br>to the kitchen with a spacious pantry and half bathroom on the main floor. The extended dining room offers oversized windows emphasizing the wonderful location<br>this home boasts. Kitchen equipped with Kitchen Aid fridge and cooking range, and Bosch dishwasher. Gorgeous hardwood stairs leading to the upper level with<br>three bedrooms including the luxurious primary bedroom featuring a spacious sitting/reading/relaxing area, large walk-in closet, and a lavish 5-piece bathroom with<br>a dedicated sitting area for makeup. Two more generous sized bedrooms with a walk in closet and 4-piece bathroom, kitchen, spacious living room and<br>laundry in the suite. Enjoy the convenience of a double car garage, ensuring ample parking with an oversized parking pad. You will be impressed with the pie<br>shaped lot with a stunning low maintenance backyard which has an extensive stone patio spanning the majority of the yard with well-grown fruit trees. Call your<br>friendly REALTOR® to book a private viewing of this amazing home. Don't miss this great opportunity. |                                                                                                                |                                                                                                       |                                                      |                                                                                                 |  |  |