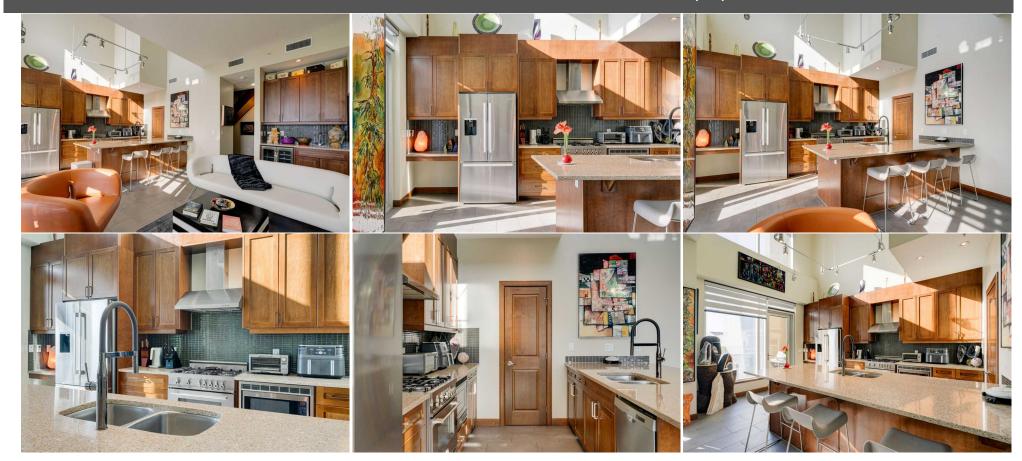

| Legal Desc:                                     | 1012992                                                                                                                                                                                                                                                                                                                                                                                                                                                                                                                                                                                                                                                                                                                                                                                                                                                                                                                                                                                                                                                                                                                                                                                                                                                                                      |
|-------------------------------------------------|----------------------------------------------------------------------------------------------------------------------------------------------------------------------------------------------------------------------------------------------------------------------------------------------------------------------------------------------------------------------------------------------------------------------------------------------------------------------------------------------------------------------------------------------------------------------------------------------------------------------------------------------------------------------------------------------------------------------------------------------------------------------------------------------------------------------------------------------------------------------------------------------------------------------------------------------------------------------------------------------------------------------------------------------------------------------------------------------------------------------------------------------------------------------------------------------------------------------------------------------------------------------------------------------|
|                                                 | Remarks                                                                                                                                                                                                                                                                                                                                                                                                                                                                                                                                                                                                                                                                                                                                                                                                                                                                                                                                                                                                                                                                                                                                                                                                                                                                                      |
| Pub Rmks:<br>Inclusions:<br>Property Listed By: | Presenting an immaculately maintained and loft inspired Penthouse in the desired building of NUERA. This Executive Residence boasts breathtaking Southern and<br>Stampede Park views and expansive floor-to-ceiling windows complete with an upgraded motorized blind system. The main level features a 'Chef's' Kitchen<br>equipped with top-of-the-line appliances including Gas Range, a living room with wet bar, and a convenient half bath. Located off the Kitchen, the patio offers<br>panoramic views of the Prairie skyline and of the majestic Rocky Mountain . The loft level showcases an impressive Primary Bedroom Suite adorned with an elegant<br>coffer ceiling, a built-in media and clothing storage unit, an ensuite bathroom featuring: a deep soaker jetted tub, and a walk-in shower. Additional amenities<br>include in-suite laundry, infloor heating, and the inclusion of 2 titled, side-by-side underground parking stalls along with a storage unit. Residents can take<br>advantage of 2 gyms, 2 common courtyards, underground visitor parking stalls, and benefit from security and concierge services. Topping a fantastic building, this<br>Penthouse Loft is an ideal residence for those seeking to embrace the Inner City Lifestyle.<br>N/A<br>Charles |