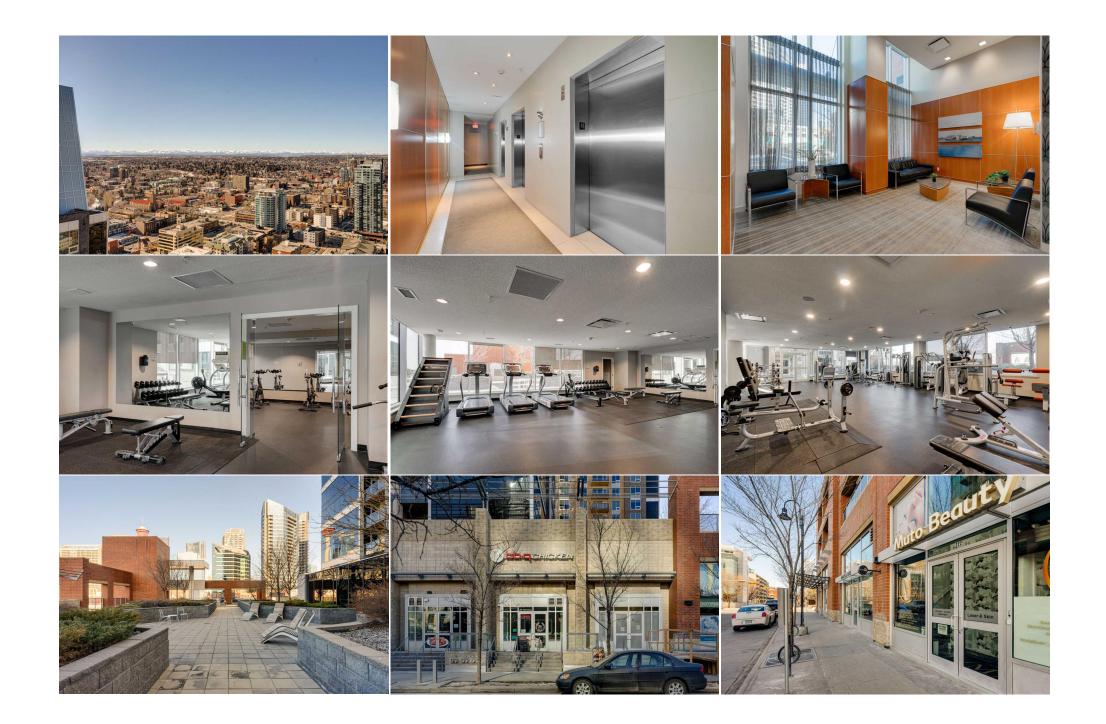

| Legal Desc:                                     | 1012992                                                                                                                                                                                                                                                                                                                                                                                                                                                                                                                                                                                                                                                                                                                                                                                                                                                                                                                                                                                                                                                                                                                                                                                                                                                                                      |
|-------------------------------------------------|----------------------------------------------------------------------------------------------------------------------------------------------------------------------------------------------------------------------------------------------------------------------------------------------------------------------------------------------------------------------------------------------------------------------------------------------------------------------------------------------------------------------------------------------------------------------------------------------------------------------------------------------------------------------------------------------------------------------------------------------------------------------------------------------------------------------------------------------------------------------------------------------------------------------------------------------------------------------------------------------------------------------------------------------------------------------------------------------------------------------------------------------------------------------------------------------------------------------------------------------------------------------------------------------|
|                                                 | Remarks                                                                                                                                                                                                                                                                                                                                                                                                                                                                                                                                                                                                                                                                                                                                                                                                                                                                                                                                                                                                                                                                                                                                                                                                                                                                                      |
| Pub Rmks:<br>Inclusions:<br>Property Listed By: | Presenting an immaculately maintained and loft inspired Penthouse in the desired building of NUERA. This Executive Residence boasts breathtaking Southern and<br>Stampede Park views and expansive floor-to-ceiling windows complete with an upgraded motorized blind system. The main level features a 'Chef's' Kitchen<br>equipped with top-of-the-line appliances including Gas Range, a living room with wet bar, and a convenient half bath. Located off the Kitchen, the patio offers<br>panoramic views of the Prairie skyline and of the majestic Rocky Mountain . The loft level showcases an impressive Primary Bedroom Suite adorned with an elegant<br>coffer ceiling, a built-in media and clothing storage unit, an ensuite bathroom featuring: a deep soaker jetted tub, and a walk-in shower. Additional amenities<br>include in-suite laundry, infloor heating, and the inclusion of 2 titled, side-by-side underground parking stalls along with a storage unit. Residents can take<br>advantage of 2 gyms, 2 common courtyards, underground visitor parking stalls, and benefit from security and concierge services. Topping a fantastic building, this<br>Penthouse Loft is an ideal residence for those seeking to embrace the Inner City Lifestyle.<br>N/A<br>Charles |