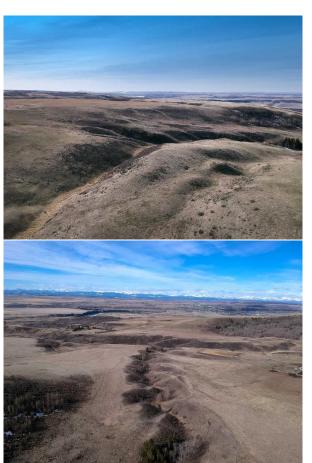

Room Information

Level **Dimensions** <u>Level</u> **Dimensions** Room Room

Legal/Tax/Financial

Title: Zoning: **Fee Simple** A-Gen

Remarks

Bordered by the Glenbow Ranch Provincial Park this 134 acre parcel offers spectacular view of the mountains and down into the Bow Valley. Easily accessed off Highway 1A this parcel sits part way between Cochrane and Calgary. The land is comprised of flat cultivated land, rolling pasture and dramatic coulees. As part of the Glenbow Ranch Area Structure Plan there is future development potential. The sizeable house, a bi-level, is dated but liveable and is supported by a Quonset shop/storage shed, a double detached garage and animal shelters. The property currently has a tenant in place. This is wonderful land for a country equestrian estate in a very accessible location with ample land for growing, grazing or riding.