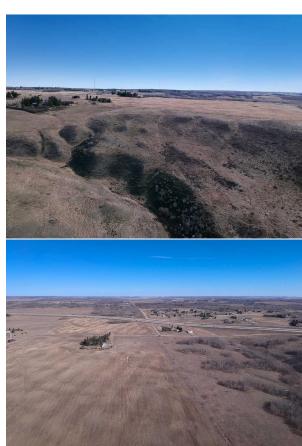

Room Information

Level **Dimensions** <u>Level</u> **Dimensions** Room Room

Legal/Tax/Financial

Title: Zoning: **Fee Simple** A-Gen

Remarks

Bordered by the Glenbow Ranch Provincial Park this 134 acre parcel offers spectacular view of the mountains and down into the Bow Valley. Easily accessed off Highway 1A this parcel sits part way between Cochrane and Calgary. The land is comprised of flat cultivated land, rolling pasture and dramatic coulees. As part of the Glenbow Ranch Area Structure Plan there is future development potential. The sizeable house, a bi-level, is dated but liveable and is supported by a Quonset shop/storage shed, a double detached garage and animal shelters. The property currently has a tenant in place. This is wonderful land for a country equestrian estate in a very accessible location with ample land for growing, grazing or riding.