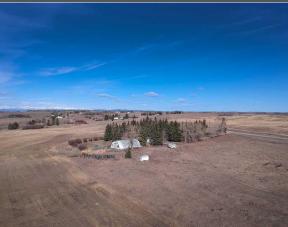

Room Information

Level **Dimensions** <u>Level</u> **Dimensions** Room Room

Legal/Tax/Financial

Title: Zoning: **Fee Simple** A-Gen

Remarks

Bordered by the Glenbow Ranch Provincial Park this 134 acre parcel offers spectacular view of the mountains and down into the Bow Valley. Easily accessed off Highway 1A this parcel sits part way between Cochrane and Calgary. The land is comprised of flat cultivated land, rolling pasture and dramatic coulees. As part of the Glenbow Ranch Area Structure Plan there is future development potential. The sizeable house, a bi-level, is dated but liveable and is supported by a Quonset shop/storage shed, a double detached garage and animal shelters. The property currently has a tenant in place. This is wonderful land for a country equestrian estate in a very accessible location with ample land for growing, grazing or riding.