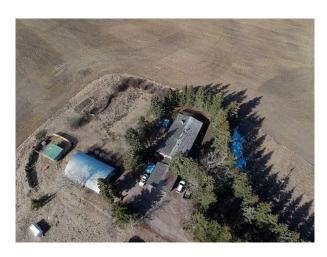

Room Information

Level **Dimensions** <u>Level</u> **Dimensions** Room Room

Legal/Tax/Financial

Title: Zoning: **Fee Simple** A-Gen

Remarks

Bordered by the Glenbow Ranch Provincial Park this 134 acre parcel offers spectacular view of the mountains and down into the Bow Valley. Easily accessed off Highway 1A this parcel sits part way between Cochrane and Calgary. The land is comprised of flat cultivated land, rolling pasture and dramatic coulees. As part of the Glenbow Ranch Area Structure Plan there is future development potential. The sizeable house, a bi-level, is dated but liveable and is supported by a Quonset shop/storage shed, a double detached garage and animal shelters. The property currently has a tenant in place. This is wonderful land for a country equestrian estate in a very accessible location with ample land for growing, grazing or riding.