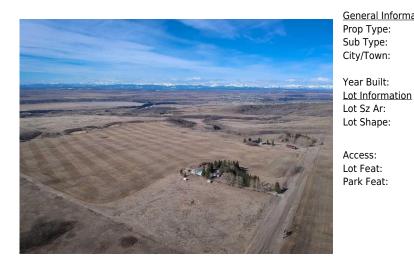

Ttl Sqft:

5,859,691 sqft <u>Parking</u> Ttl Park: 0

Garage Sz:

DOM

Access: **Accessible to Major Traffic Route** 

Cleared, Farm, Garden, Gentle Sloping, Meadow, Native Plants, Pasture, See Remarks, Subdivided, Treed, Views

Room Information

Level **Dimensions** <u>Level</u> **Dimensions** Room Room

Legal/Tax/Financial

Title: Zoning: **Fee Simple** A-Gen

Remarks

Bordered by the Glenbow Ranch Provincial Park this 134 acre parcel offers spectacular view of the mountains and down into the Bow Valley. Easily accessed off Highway 1A this parcel sits part way between Cochrane and Calgary. The land is comprised of flat cultivated land, rolling pasture and dramatic coulees. As part of the Glenbow Ranch Area Structure Plan there is future development potential. The sizeable house, a bi-level, is dated but liveable and is supported by a Quonset shop/storage shed, a double detached garage and animal shelters. The property currently has a tenant in place. This is wonderful land for a country equestrian estate in a very accessible location with ample land for growing, grazing or riding.