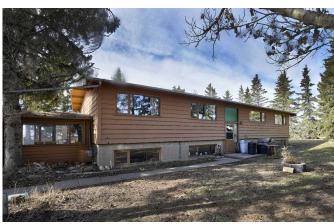

Room Information

Level **Dimensions** <u>Level</u> **Dimensions** Room Room

Legal/Tax/Financial

Title: Zoning: **Fee Simple** A-Gen

Remarks

Bordered by the Glenbow Ranch Provincial Park this 134 acre parcel offers spectacular view of the mountains and down into the Bow Valley. Easily accessed off Highway 1A this parcel sits part way between Cochrane and Calgary. The land is comprised of flat cultivated land, rolling pasture and dramatic coulees. As part of the Glenbow Ranch Area Structure Plan there is future development potential. The sizeable house, a bi-level, is dated but liveable and is supported by a Quonset shop/storage shed, a double detached garage and animal shelters. The property currently has a tenant in place. This is wonderful land for a country equestrian estate in a very accessible location with ample land for growing, grazing or riding.