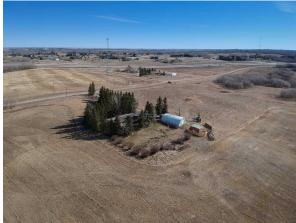

Room Information

Level **Dimensions** <u>Level</u> **Dimensions** Room Room

Legal/Tax/Financial

Title: Zoning: **Fee Simple** A-Gen

Remarks

Bordered by the Glenbow Ranch Provincial Park this 134 acre parcel offers spectacular view of the mountains and down into the Bow Valley. Easily accessed off Highway 1A this parcel sits part way between Cochrane and Calgary. The land is comprised of flat cultivated land, rolling pasture and dramatic coulees. As part of the Glenbow Ranch Area Structure Plan there is future development potential. The sizeable house, a bi-level, is dated but liveable and is supported by a Quonset shop/storage shed, a double detached garage and animal shelters. The property currently has a tenant in place. This is wonderful land for a country equestrian estate in a very accessible location with ample land for growing, grazing or riding.