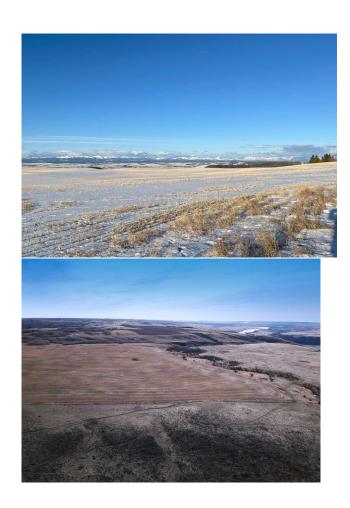

Room Information

Level **Dimensions** <u>Level</u> **Dimensions** Room Room

Legal/Tax/Financial

Title: Zoning: **Fee Simple** A-Gen

Remarks

Bordered by the Glenbow Ranch Provincial Park this 134 acre parcel offers spectacular view of the mountains and down into the Bow Valley. Easily accessed off Highway 1A this parcel sits part way between Cochrane and Calgary. The land is comprised of flat cultivated land, rolling pasture and dramatic coulees. As part of the Glenbow Ranch Area Structure Plan there is future development potential. The sizeable house, a bi-level, is dated but liveable and is supported by a Quonset shop/storage shed, a double detached garage and animal shelters. The property currently has a tenant in place. This is wonderful land for a country equestrian estate in a very accessible location with ample land for growing, grazing or riding.