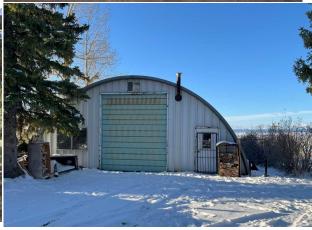

Room Information

Level **Dimensions** <u>Level</u> **Dimensions** Room Room

Legal/Tax/Financial

Title: Zoning: **Fee Simple** A-Gen

Remarks

Bordered by the Glenbow Ranch Provincial Park this 134 acre parcel offers spectacular view of the mountains and down into the Bow Valley. Easily accessed off Highway 1A this parcel sits part way between Cochrane and Calgary. The land is comprised of flat cultivated land, rolling pasture and dramatic coulees. As part of the Glenbow Ranch Area Structure Plan there is future development potential. The sizeable house, a bi-level, is dated but liveable and is supported by a Quonset shop/storage shed, a double detached garage and animal shelters. The property currently has a tenant in place. This is wonderful land for a country equestrian estate in a very accessible location with ample land for growing, grazing or riding.