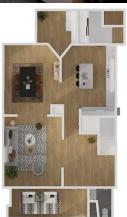

City/Town: Calgary Finished Floor Area Beds: 4 (3 1 ) 4.0 (4 0) Year Built: 1907 Baths: Abv Saft: 1,891 Low Sqft: Lot Information Style: 3 Storey

Lot Sz Ar: 2,689 sqft Ttl Sqft: 1,891

> <u>Parking</u> Ttl Park: 3 2

Room Information

| Room Kitchen Dining Room Bedroom Office Living Room Office | <u>Level</u><br>Main<br>Main<br>Second<br>Second<br>Third<br>Suite                                                                                                                                                                                                                                                                                                                                                                                                                                                                                                                                                                                                                                                                                                                                                                                                                                                                                                                                                                                                                                                                                                                                                                                                                                                                                                                                                                                                                                                                                                                                                                                                                                                                                                                                                             | Dimensions  13`9" x 10`3"  13`4" x 11`5"  10`5" x 8`5"  10`5" x 7`7"  11`5" x 10`4"  7`2" x 5`11"  11`4" x 9`5" | Room Living Room Bedroom Bedroom Laundry Living Room Laundry | Level<br>Main<br>Second<br>Third<br>Main<br>Third<br>Basement | Dimensions  13`11" x 10`11"  13`3" x 10`5"  16`6" x 13`11"  8`11" x 7`5"  5`9" x 5`8"  18`11" x 15`8"  8`2" x 7`10" |
|------------------------------------------------------------|--------------------------------------------------------------------------------------------------------------------------------------------------------------------------------------------------------------------------------------------------------------------------------------------------------------------------------------------------------------------------------------------------------------------------------------------------------------------------------------------------------------------------------------------------------------------------------------------------------------------------------------------------------------------------------------------------------------------------------------------------------------------------------------------------------------------------------------------------------------------------------------------------------------------------------------------------------------------------------------------------------------------------------------------------------------------------------------------------------------------------------------------------------------------------------------------------------------------------------------------------------------------------------------------------------------------------------------------------------------------------------------------------------------------------------------------------------------------------------------------------------------------------------------------------------------------------------------------------------------------------------------------------------------------------------------------------------------------------------------------------------------------------------------------------------------------------------|-----------------------------------------------------------------------------------------------------------------|--------------------------------------------------------------|---------------------------------------------------------------|---------------------------------------------------------------------------------------------------------------------|
| Living Room<br>Bedroom                                     | Suite<br>Suite                                                                                                                                                                                                                                                                                                                                                                                                                                                                                                                                                                                                                                                                                                                                                                                                                                                                                                                                                                                                                                                                                                                                                                                                                                                                                                                                                                                                                                                                                                                                                                                                                                                                                                                                                                                                                 | 11 4" X 9 5"<br>9`8" x 8`4"                                                                                     | Kitchen<br>3pc Bathroom                                      | Suite<br>Basement                                             | 0,0" × 0,0"<br>8 5" × 1 10"                                                                                         |
| 3pc Bathroom                                               | Main                                                                                                                                                                                                                                                                                                                                                                                                                                                                                                                                                                                                                                                                                                                                                                                                                                                                                                                                                                                                                                                                                                                                                                                                                                                                                                                                                                                                                                                                                                                                                                                                                                                                                                                                                                                                                           | 0,0" × 0,0"                                                                                                     | 4pc Bathroom                                                 | Second                                                        | 0,0" x 0,0"                                                                                                         |
| 4pc Bathroom                                               | Third                                                                                                                                                                                                                                                                                                                                                                                                                                                                                                                                                                                                                                                                                                                                                                                                                                                                                                                                                                                                                                                                                                                                                                                                                                                                                                                                                                                                                                                                                                                                                                                                                                                                                                                                                                                                                          | 0`0" x 0`0"                                                                                                     | •                                                            |                                                               |                                                                                                                     |
|                                                            |                                                                                                                                                                                                                                                                                                                                                                                                                                                                                                                                                                                                                                                                                                                                                                                                                                                                                                                                                                                                                                                                                                                                                                                                                                                                                                                                                                                                                                                                                                                                                                                                                                                                                                                                                                                                                                |                                                                                                                 | Legal/Tax/Financial                                          |                                                               |                                                                                                                     |
| Title: Fee Simple                                          |                                                                                                                                                                                                                                                                                                                                                                                                                                                                                                                                                                                                                                                                                                                                                                                                                                                                                                                                                                                                                                                                                                                                                                                                                                                                                                                                                                                                                                                                                                                                                                                                                                                                                                                                                                                                                                | Zoning:<br><b>R-C2</b>                                                                                          |                                                              |                                                               |                                                                                                                     |
| Legal Desc:                                                | A2                                                                                                                                                                                                                                                                                                                                                                                                                                                                                                                                                                                                                                                                                                                                                                                                                                                                                                                                                                                                                                                                                                                                                                                                                                                                                                                                                                                                                                                                                                                                                                                                                                                                                                                                                                                                                             |                                                                                                                 | Remarks                                                      |                                                               |                                                                                                                     |
|                                                            |                                                                                                                                                                                                                                                                                                                                                                                                                                                                                                                                                                                                                                                                                                                                                                                                                                                                                                                                                                                                                                                                                                                                                                                                                                                                                                                                                                                                                                                                                                                                                                                                                                                                                                                                                                                                                                |                                                                                                                 | Remarks                                                      |                                                               |                                                                                                                     |
| Pub Rmks:  Inclusions: Property Listed By:                 | For more information, please click on Brochure button below. Luxury Inglewood Living with Breathtaking Scenic Views and Endless Amenities. Experience the ultimate in luxury living with this stunning 3-bedroom, 4-bathroom single-family house located in a safe and pedestrian-friendly neighbourhood. The home spans across 3 floors and boasts breathtaking scenic views of the city skyline and landscape, providing an idyllic escape from the hustle and bustle of everyday life. As you step inside, you'll be greeted by the bright and spacious living room, complete with large windows, high ceilings, and stunning skyline views. The kitchen is equipped with wooden cabinetry and multiple sinks, perfect for whipping up delicious meals. The bedrooms feature wooden flooring and closets, ensuring ample storage space. The primary bedroom also features a separate entrance with a stunning view from the 2nd-floor terrace. The bathrooms boast built-in shelving for added convenience. Step outside and enjoy the private patio and maintenance-free landscaping for a relaxing outdoor experience. The exterior of the house is freshly painted, adding to the curb appeal of the property. This home offers several bonus rooms, including a home office, sun-room, separated family room, laundry room, basement, and legal secondary suite, making it the perfect place to live, work, and entertain. Enjoy the convenience of several amenities, such as schools, healthcare centres, parks, and supermarkets, all within a 15-minute drive. In conclusion, this stunning, move-in ready house is perfect for anyone seeking luxury living, scenic views, and a plethora of amenities. Don't miss out on this opportunity to make this house your dream home. (Some photos are virtually staged). |                                                                                                                 |                                                              |                                                               |                                                                                                                     |