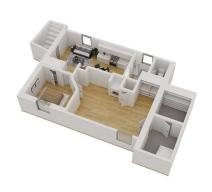

City/Town: Calgary Finished Floor Area Beds: 4 (3 1 ) 4.0 (4 0) Year Built: 1907 Baths: Abv Saft: 1,891 Low Sqft: Lot Information Style: 3 Storey

Lot Sz Ar: 2,689 sqft Ttl Sqft: 1,891

> <u>Parking</u> Ttl Park: 3 2

Garage Sz:

Access: Lot Feat: Corner Lot, Few Trees, Low Maintenance Landscape, Landscaped, Street Lighting, Yard Drainage Park Feat: Parking Pad, Single Garage Detached

Room Information

| Room Kitchen Dining Room Bedroom Office Living Room Office | <u>Level</u><br>Main<br>Main<br>Second<br>Second<br>Third<br>Suite                                                                                                                                                                                                                                                                                                                                                                                                                                                                                                                                                                                                                                                                                                                                                                                                                                                                                                                                                                                                                                                                                                                                                                                                                                                                                                                                                                                                                                                                                                                                                                                                                                                                                                                                                             | Dimensions  13`9" x 10`3"  13`4" x 11`5"  10`5" x 8`5"  10`5" x 7`7"  11`5" x 10`4"  7`2" x 5`11"  11`4" x 9`5" | Room Living Room Bedroom Bedroom Laundry Living Room Laundry | Level<br>Main<br>Second<br>Third<br>Main<br>Third<br>Basement | Dimensions  13`11" x 10`11"  13`3" x 10`5"  16`6" x 13`11"  8`11" x 7`5"  5`9" x 5`8"  18`11" x 15`8"  8`2" x 7`10" |
|------------------------------------------------------------|--------------------------------------------------------------------------------------------------------------------------------------------------------------------------------------------------------------------------------------------------------------------------------------------------------------------------------------------------------------------------------------------------------------------------------------------------------------------------------------------------------------------------------------------------------------------------------------------------------------------------------------------------------------------------------------------------------------------------------------------------------------------------------------------------------------------------------------------------------------------------------------------------------------------------------------------------------------------------------------------------------------------------------------------------------------------------------------------------------------------------------------------------------------------------------------------------------------------------------------------------------------------------------------------------------------------------------------------------------------------------------------------------------------------------------------------------------------------------------------------------------------------------------------------------------------------------------------------------------------------------------------------------------------------------------------------------------------------------------------------------------------------------------------------------------------------------------|-----------------------------------------------------------------------------------------------------------------|--------------------------------------------------------------|---------------------------------------------------------------|---------------------------------------------------------------------------------------------------------------------|
| Living Room<br>Bedroom                                     | Suite<br>Suite                                                                                                                                                                                                                                                                                                                                                                                                                                                                                                                                                                                                                                                                                                                                                                                                                                                                                                                                                                                                                                                                                                                                                                                                                                                                                                                                                                                                                                                                                                                                                                                                                                                                                                                                                                                                                 | 11 4" X 9 5"<br>9`8" x 8`4"                                                                                     | Kitchen<br>3pc Bathroom                                      | Suite<br>Basement                                             | 0,0" × 0,0"<br>8 5" × 1 10"                                                                                         |
| 3pc Bathroom                                               | Main                                                                                                                                                                                                                                                                                                                                                                                                                                                                                                                                                                                                                                                                                                                                                                                                                                                                                                                                                                                                                                                                                                                                                                                                                                                                                                                                                                                                                                                                                                                                                                                                                                                                                                                                                                                                                           | 0,0" × 0,0"                                                                                                     | 4pc Bathroom                                                 | Second                                                        | 0,0" x 0,0"                                                                                                         |
| 4pc Bathroom                                               | Third                                                                                                                                                                                                                                                                                                                                                                                                                                                                                                                                                                                                                                                                                                                                                                                                                                                                                                                                                                                                                                                                                                                                                                                                                                                                                                                                                                                                                                                                                                                                                                                                                                                                                                                                                                                                                          | 0`0" x 0`0"                                                                                                     | •                                                            |                                                               |                                                                                                                     |
|                                                            |                                                                                                                                                                                                                                                                                                                                                                                                                                                                                                                                                                                                                                                                                                                                                                                                                                                                                                                                                                                                                                                                                                                                                                                                                                                                                                                                                                                                                                                                                                                                                                                                                                                                                                                                                                                                                                |                                                                                                                 | Legal/Tax/Financial                                          |                                                               |                                                                                                                     |
| Title: Fee Simple                                          |                                                                                                                                                                                                                                                                                                                                                                                                                                                                                                                                                                                                                                                                                                                                                                                                                                                                                                                                                                                                                                                                                                                                                                                                                                                                                                                                                                                                                                                                                                                                                                                                                                                                                                                                                                                                                                | Zoning:<br><b>R-C2</b>                                                                                          |                                                              |                                                               |                                                                                                                     |
| Legal Desc:                                                | A2                                                                                                                                                                                                                                                                                                                                                                                                                                                                                                                                                                                                                                                                                                                                                                                                                                                                                                                                                                                                                                                                                                                                                                                                                                                                                                                                                                                                                                                                                                                                                                                                                                                                                                                                                                                                                             |                                                                                                                 | Remarks                                                      |                                                               |                                                                                                                     |
|                                                            |                                                                                                                                                                                                                                                                                                                                                                                                                                                                                                                                                                                                                                                                                                                                                                                                                                                                                                                                                                                                                                                                                                                                                                                                                                                                                                                                                                                                                                                                                                                                                                                                                                                                                                                                                                                                                                |                                                                                                                 | Remarks                                                      |                                                               |                                                                                                                     |
| Pub Rmks:  Inclusions: Property Listed By:                 | For more information, please click on Brochure button below. Luxury Inglewood Living with Breathtaking Scenic Views and Endless Amenities. Experience the ultimate in luxury living with this stunning 3-bedroom, 4-bathroom single-family house located in a safe and pedestrian-friendly neighbourhood. The home spans across 3 floors and boasts breathtaking scenic views of the city skyline and landscape, providing an idyllic escape from the hustle and bustle of everyday life. As you step inside, you'll be greeted by the bright and spacious living room, complete with large windows, high ceilings, and stunning skyline views. The kitchen is equipped with wooden cabinetry and multiple sinks, perfect for whipping up delicious meals. The bedrooms feature wooden flooring and closets, ensuring ample storage space. The primary bedroom also features a separate entrance with a stunning view from the 2nd-floor terrace. The bathrooms boast built-in shelving for added convenience. Step outside and enjoy the private patio and maintenance-free landscaping for a relaxing outdoor experience. The exterior of the house is freshly painted, adding to the curb appeal of the property. This home offers several bonus rooms, including a home office, sun-room, separated family room, laundry room, basement, and legal secondary suite, making it the perfect place to live, work, and entertain. Enjoy the convenience of several amenities, such as schools, healthcare centres, parks, and supermarkets, all within a 15-minute drive. In conclusion, this stunning, move-in ready house is perfect for anyone seeking luxury living, scenic views, and a plethora of amenities. Don't miss out on this opportunity to make this house your dream home. (Some photos are virtually staged). |                                                                                                                 |                                                              |                                                               |                                                                                                                     |

## BASEMENT FLOOR PLAN TOP