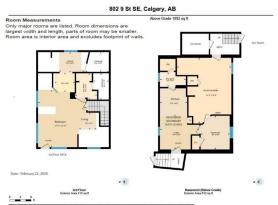

Room Information

| Room Kitchen Dining Room Bedroom Office Living Room Office | <u>Level</u><br>Main<br>Main<br>Second<br>Second<br>Third<br>Suite                                                                                                                                                                                                                                                                                                                                                                                                                                                                                                                                                                                                                                                                                                                                                                                                                                                                                                                                                                                                                                                                                                                                                                                                                                                                                                                                                                                                                                                                                                                                                                                                                                                                                                                                                             | Dimensions  13`9" x 10`3"  13`4" x 11`5"  10`5" x 8`5"  10`5" x 7`7"  11`5" x 10`4"  7`2" x 5`11"  11`4" x 9`5" | Room Living Room Bedroom Bedroom Laundry Living Room Laundry | Level<br>Main<br>Second<br>Third<br>Main<br>Third<br>Basement | Dimensions  13`11" x 10`11"  13`3" x 10`5"  16`6" x 13`11"  8`11" x 7`5"  5`9" x 5`8"  18`11" x 15`8"  8`2" x 7`10" |
|------------------------------------------------------------|--------------------------------------------------------------------------------------------------------------------------------------------------------------------------------------------------------------------------------------------------------------------------------------------------------------------------------------------------------------------------------------------------------------------------------------------------------------------------------------------------------------------------------------------------------------------------------------------------------------------------------------------------------------------------------------------------------------------------------------------------------------------------------------------------------------------------------------------------------------------------------------------------------------------------------------------------------------------------------------------------------------------------------------------------------------------------------------------------------------------------------------------------------------------------------------------------------------------------------------------------------------------------------------------------------------------------------------------------------------------------------------------------------------------------------------------------------------------------------------------------------------------------------------------------------------------------------------------------------------------------------------------------------------------------------------------------------------------------------------------------------------------------------------------------------------------------------|-----------------------------------------------------------------------------------------------------------------|--------------------------------------------------------------|---------------------------------------------------------------|---------------------------------------------------------------------------------------------------------------------|
| Living Room<br>Bedroom                                     | Suite<br>Suite                                                                                                                                                                                                                                                                                                                                                                                                                                                                                                                                                                                                                                                                                                                                                                                                                                                                                                                                                                                                                                                                                                                                                                                                                                                                                                                                                                                                                                                                                                                                                                                                                                                                                                                                                                                                                 | 11 4" X 9 5"<br>9`8" x 8`4"                                                                                     | Kitchen<br>3pc Bathroom                                      | Suite<br>Basement                                             | 0,0" × 0,0"<br>8 5" × 1 10"                                                                                         |
| 3pc Bathroom                                               | Main                                                                                                                                                                                                                                                                                                                                                                                                                                                                                                                                                                                                                                                                                                                                                                                                                                                                                                                                                                                                                                                                                                                                                                                                                                                                                                                                                                                                                                                                                                                                                                                                                                                                                                                                                                                                                           | 0,0" × 0,0"                                                                                                     | 4pc Bathroom                                                 | Second                                                        | 0,0" x 0,0"                                                                                                         |
| 4pc Bathroom                                               | Third                                                                                                                                                                                                                                                                                                                                                                                                                                                                                                                                                                                                                                                                                                                                                                                                                                                                                                                                                                                                                                                                                                                                                                                                                                                                                                                                                                                                                                                                                                                                                                                                                                                                                                                                                                                                                          | 0`0" x 0`0"                                                                                                     | •                                                            |                                                               |                                                                                                                     |
|                                                            |                                                                                                                                                                                                                                                                                                                                                                                                                                                                                                                                                                                                                                                                                                                                                                                                                                                                                                                                                                                                                                                                                                                                                                                                                                                                                                                                                                                                                                                                                                                                                                                                                                                                                                                                                                                                                                |                                                                                                                 | Legal/Tax/Financial                                          |                                                               |                                                                                                                     |
| Title: Fee Simple                                          |                                                                                                                                                                                                                                                                                                                                                                                                                                                                                                                                                                                                                                                                                                                                                                                                                                                                                                                                                                                                                                                                                                                                                                                                                                                                                                                                                                                                                                                                                                                                                                                                                                                                                                                                                                                                                                | Zoning:<br><b>R-C2</b>                                                                                          |                                                              |                                                               |                                                                                                                     |
| Legal Desc:                                                | A2                                                                                                                                                                                                                                                                                                                                                                                                                                                                                                                                                                                                                                                                                                                                                                                                                                                                                                                                                                                                                                                                                                                                                                                                                                                                                                                                                                                                                                                                                                                                                                                                                                                                                                                                                                                                                             |                                                                                                                 | Remarks                                                      |                                                               |                                                                                                                     |
|                                                            |                                                                                                                                                                                                                                                                                                                                                                                                                                                                                                                                                                                                                                                                                                                                                                                                                                                                                                                                                                                                                                                                                                                                                                                                                                                                                                                                                                                                                                                                                                                                                                                                                                                                                                                                                                                                                                |                                                                                                                 | Remarks                                                      |                                                               |                                                                                                                     |
| Pub Rmks:  Inclusions: Property Listed By:                 | For more information, please click on Brochure button below. Luxury Inglewood Living with Breathtaking Scenic Views and Endless Amenities. Experience the ultimate in luxury living with this stunning 3-bedroom, 4-bathroom single-family house located in a safe and pedestrian-friendly neighbourhood. The home spans across 3 floors and boasts breathtaking scenic views of the city skyline and landscape, providing an idyllic escape from the hustle and bustle of everyday life. As you step inside, you'll be greeted by the bright and spacious living room, complete with large windows, high ceilings, and stunning skyline views. The kitchen is equipped with wooden cabinetry and multiple sinks, perfect for whipping up delicious meals. The bedrooms feature wooden flooring and closets, ensuring ample storage space. The primary bedroom also features a separate entrance with a stunning view from the 2nd-floor terrace. The bathrooms boast built-in shelving for added convenience. Step outside and enjoy the private patio and maintenance-free landscaping for a relaxing outdoor experience. The exterior of the house is freshly painted, adding to the curb appeal of the property. This home offers several bonus rooms, including a home office, sun-room, separated family room, laundry room, basement, and legal secondary suite, making it the perfect place to live, work, and entertain. Enjoy the convenience of several amenities, such as schools, healthcare centres, parks, and supermarkets, all within a 15-minute drive. In conclusion, this stunning, move-in ready house is perfect for anyone seeking luxury living, scenic views, and a plethora of amenities. Don't miss out on this opportunity to make this house your dream home. (Some photos are virtually staged). |                                                                                                                 |                                                              |                                                               |                                                                                                                     |