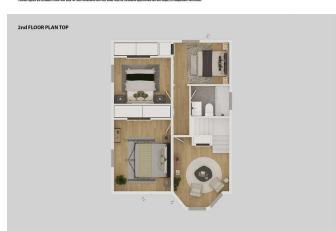

City/Town: Calgary Finished Floor Area Beds: 4 (3 1 ) 4.0 (4 0) Year Built: 1907 Baths: Abv Saft: 1,891 Low Sqft: Lot Information Style: 3 Storey

Lot Sz Ar: 2,689 sqft Ttl Sqft: 1,891

> <u>Parking</u> Ttl Park: 3 2

Room Information

| Room Kitchen Dining Room Bedroom Office Living Room Office | <u>Level</u><br>Main<br>Main<br>Second<br>Second<br>Third<br>Suite                                                                                                                                                                                                                                                                                                                                                                                                                                                                                                                                                                                                                                                                                                                                                                                                                                                                                                                                                                                                                                                                                                                                                                                                                                                                                                                                                                                                                                                                                                                                                                                                                                                                                                                                                             | Dimensions  13`9" x 10`3"  13`4" x 11`5"  10`5" x 8`5"  10`5" x 7`7"  11`5" x 10`4"  7`2" x 5`11"  11`4" x 9`5" | Room Living Room Bedroom Bedroom Laundry Living Room Laundry | Level<br>Main<br>Second<br>Third<br>Main<br>Third<br>Basement | Dimensions  13`11" x 10`11"  13`3" x 10`5"  16`6" x 13`11"  8`11" x 7`5"  5`9" x 5`8"  18`11" x 15`8"  8`2" x 7`10" |
|------------------------------------------------------------|--------------------------------------------------------------------------------------------------------------------------------------------------------------------------------------------------------------------------------------------------------------------------------------------------------------------------------------------------------------------------------------------------------------------------------------------------------------------------------------------------------------------------------------------------------------------------------------------------------------------------------------------------------------------------------------------------------------------------------------------------------------------------------------------------------------------------------------------------------------------------------------------------------------------------------------------------------------------------------------------------------------------------------------------------------------------------------------------------------------------------------------------------------------------------------------------------------------------------------------------------------------------------------------------------------------------------------------------------------------------------------------------------------------------------------------------------------------------------------------------------------------------------------------------------------------------------------------------------------------------------------------------------------------------------------------------------------------------------------------------------------------------------------------------------------------------------------|-----------------------------------------------------------------------------------------------------------------|--------------------------------------------------------------|---------------------------------------------------------------|---------------------------------------------------------------------------------------------------------------------|
| Living Room<br>Bedroom                                     | Suite<br>Suite                                                                                                                                                                                                                                                                                                                                                                                                                                                                                                                                                                                                                                                                                                                                                                                                                                                                                                                                                                                                                                                                                                                                                                                                                                                                                                                                                                                                                                                                                                                                                                                                                                                                                                                                                                                                                 | 11 4" X 9 5"<br>9`8" x 8`4"                                                                                     | Kitchen<br>3pc Bathroom                                      | Suite<br>Basement                                             | 0,0" × 0,0"<br>8 5" × 1 10"                                                                                         |
| 3pc Bathroom                                               | Main                                                                                                                                                                                                                                                                                                                                                                                                                                                                                                                                                                                                                                                                                                                                                                                                                                                                                                                                                                                                                                                                                                                                                                                                                                                                                                                                                                                                                                                                                                                                                                                                                                                                                                                                                                                                                           | 0,0" × 0,0"                                                                                                     | 4pc Bathroom                                                 | Second                                                        | 0,0" x 0,0"                                                                                                         |
| 4pc Bathroom                                               | Third                                                                                                                                                                                                                                                                                                                                                                                                                                                                                                                                                                                                                                                                                                                                                                                                                                                                                                                                                                                                                                                                                                                                                                                                                                                                                                                                                                                                                                                                                                                                                                                                                                                                                                                                                                                                                          | 0`0" x 0`0"                                                                                                     | •                                                            |                                                               |                                                                                                                     |
|                                                            |                                                                                                                                                                                                                                                                                                                                                                                                                                                                                                                                                                                                                                                                                                                                                                                                                                                                                                                                                                                                                                                                                                                                                                                                                                                                                                                                                                                                                                                                                                                                                                                                                                                                                                                                                                                                                                |                                                                                                                 | Legal/Tax/Financial                                          |                                                               |                                                                                                                     |
| Title: Fee Simple                                          |                                                                                                                                                                                                                                                                                                                                                                                                                                                                                                                                                                                                                                                                                                                                                                                                                                                                                                                                                                                                                                                                                                                                                                                                                                                                                                                                                                                                                                                                                                                                                                                                                                                                                                                                                                                                                                | Zoning:<br><b>R-C2</b>                                                                                          |                                                              |                                                               |                                                                                                                     |
| Legal Desc:                                                | A2                                                                                                                                                                                                                                                                                                                                                                                                                                                                                                                                                                                                                                                                                                                                                                                                                                                                                                                                                                                                                                                                                                                                                                                                                                                                                                                                                                                                                                                                                                                                                                                                                                                                                                                                                                                                                             |                                                                                                                 | Remarks                                                      |                                                               |                                                                                                                     |
|                                                            |                                                                                                                                                                                                                                                                                                                                                                                                                                                                                                                                                                                                                                                                                                                                                                                                                                                                                                                                                                                                                                                                                                                                                                                                                                                                                                                                                                                                                                                                                                                                                                                                                                                                                                                                                                                                                                |                                                                                                                 | Remarks                                                      |                                                               |                                                                                                                     |
| Pub Rmks:  Inclusions: Property Listed By:                 | For more information, please click on Brochure button below. Luxury Inglewood Living with Breathtaking Scenic Views and Endless Amenities. Experience the ultimate in luxury living with this stunning 3-bedroom, 4-bathroom single-family house located in a safe and pedestrian-friendly neighbourhood. The home spans across 3 floors and boasts breathtaking scenic views of the city skyline and landscape, providing an idyllic escape from the hustle and bustle of everyday life. As you step inside, you'll be greeted by the bright and spacious living room, complete with large windows, high ceilings, and stunning skyline views. The kitchen is equipped with wooden cabinetry and multiple sinks, perfect for whipping up delicious meals. The bedrooms feature wooden flooring and closets, ensuring ample storage space. The primary bedroom also features a separate entrance with a stunning view from the 2nd-floor terrace. The bathrooms boast built-in shelving for added convenience. Step outside and enjoy the private patio and maintenance-free landscaping for a relaxing outdoor experience. The exterior of the house is freshly painted, adding to the curb appeal of the property. This home offers several bonus rooms, including a home office, sun-room, separated family room, laundry room, basement, and legal secondary suite, making it the perfect place to live, work, and entertain. Enjoy the convenience of several amenities, such as schools, healthcare centres, parks, and supermarkets, all within a 15-minute drive. In conclusion, this stunning, move-in ready house is perfect for anyone seeking luxury living, scenic views, and a plethora of amenities. Don't miss out on this opportunity to make this house your dream home. (Some photos are virtually staged). |                                                                                                                 |                                                              |                                                               |                                                                                                                     |