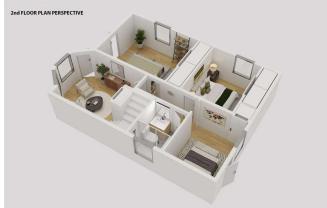

Room Information

| Room Kitchen Dining Room Bedroom Office Living Room Office | <u>Level</u><br>Main<br>Main<br>Second<br>Second<br>Third<br>Suite                                                                                                                                                                                                                                                                                                                                                                                                                                                                                                                                                                                                                                                                                                                                                                                                                                                                                                                                                                                                                                                                                                                                                                                                                                                                                                                                                                                                                                                                                                                                                                                                                                                                                                                                                             | Dimensions  13`9" x 10`3"  13`4" x 11`5"  10`5" x 8`5"  10`5" x 7`7"  11`5" x 10`4"  7`2" x 5`11"  11`4" x 9`5" | Room Living Room Bedroom Bedroom Laundry Living Room Laundry | Level<br>Main<br>Second<br>Third<br>Main<br>Third<br>Basement | Dimensions  13`11" x 10`11"  13`3" x 10`5"  16`6" x 13`11"  8`11" x 7`5"  5`9" x 5`8"  18`11" x 15`8"  8`2" x 7`10" |
|------------------------------------------------------------|--------------------------------------------------------------------------------------------------------------------------------------------------------------------------------------------------------------------------------------------------------------------------------------------------------------------------------------------------------------------------------------------------------------------------------------------------------------------------------------------------------------------------------------------------------------------------------------------------------------------------------------------------------------------------------------------------------------------------------------------------------------------------------------------------------------------------------------------------------------------------------------------------------------------------------------------------------------------------------------------------------------------------------------------------------------------------------------------------------------------------------------------------------------------------------------------------------------------------------------------------------------------------------------------------------------------------------------------------------------------------------------------------------------------------------------------------------------------------------------------------------------------------------------------------------------------------------------------------------------------------------------------------------------------------------------------------------------------------------------------------------------------------------------------------------------------------------|-----------------------------------------------------------------------------------------------------------------|--------------------------------------------------------------|---------------------------------------------------------------|---------------------------------------------------------------------------------------------------------------------|
| Living Room<br>Bedroom                                     | Suite<br>Suite                                                                                                                                                                                                                                                                                                                                                                                                                                                                                                                                                                                                                                                                                                                                                                                                                                                                                                                                                                                                                                                                                                                                                                                                                                                                                                                                                                                                                                                                                                                                                                                                                                                                                                                                                                                                                 | 11 4" X 9 5"<br>9`8" x 8`4"                                                                                     | Kitchen<br>3pc Bathroom                                      | Suite<br>Basement                                             | 0,0" × 0,0"<br>8 5" × 1 10"                                                                                         |
| 3pc Bathroom                                               | Main                                                                                                                                                                                                                                                                                                                                                                                                                                                                                                                                                                                                                                                                                                                                                                                                                                                                                                                                                                                                                                                                                                                                                                                                                                                                                                                                                                                                                                                                                                                                                                                                                                                                                                                                                                                                                           | 0,0" × 0,0"                                                                                                     | 4pc Bathroom                                                 | Second                                                        | 0,0" x 0,0"                                                                                                         |
| 4pc Bathroom                                               | Third                                                                                                                                                                                                                                                                                                                                                                                                                                                                                                                                                                                                                                                                                                                                                                                                                                                                                                                                                                                                                                                                                                                                                                                                                                                                                                                                                                                                                                                                                                                                                                                                                                                                                                                                                                                                                          | 0`0" x 0`0"                                                                                                     | •                                                            |                                                               |                                                                                                                     |
|                                                            |                                                                                                                                                                                                                                                                                                                                                                                                                                                                                                                                                                                                                                                                                                                                                                                                                                                                                                                                                                                                                                                                                                                                                                                                                                                                                                                                                                                                                                                                                                                                                                                                                                                                                                                                                                                                                                |                                                                                                                 | Legal/Tax/Financial                                          |                                                               |                                                                                                                     |
| Title: Fee Simple                                          |                                                                                                                                                                                                                                                                                                                                                                                                                                                                                                                                                                                                                                                                                                                                                                                                                                                                                                                                                                                                                                                                                                                                                                                                                                                                                                                                                                                                                                                                                                                                                                                                                                                                                                                                                                                                                                | Zoning:<br><b>R-C2</b>                                                                                          |                                                              |                                                               |                                                                                                                     |
| Legal Desc:                                                | A2                                                                                                                                                                                                                                                                                                                                                                                                                                                                                                                                                                                                                                                                                                                                                                                                                                                                                                                                                                                                                                                                                                                                                                                                                                                                                                                                                                                                                                                                                                                                                                                                                                                                                                                                                                                                                             |                                                                                                                 | Remarks                                                      |                                                               |                                                                                                                     |
|                                                            |                                                                                                                                                                                                                                                                                                                                                                                                                                                                                                                                                                                                                                                                                                                                                                                                                                                                                                                                                                                                                                                                                                                                                                                                                                                                                                                                                                                                                                                                                                                                                                                                                                                                                                                                                                                                                                |                                                                                                                 | Remarks                                                      |                                                               |                                                                                                                     |
| Pub Rmks:  Inclusions: Property Listed By:                 | For more information, please click on Brochure button below. Luxury Inglewood Living with Breathtaking Scenic Views and Endless Amenities. Experience the ultimate in luxury living with this stunning 3-bedroom, 4-bathroom single-family house located in a safe and pedestrian-friendly neighbourhood. The home spans across 3 floors and boasts breathtaking scenic views of the city skyline and landscape, providing an idyllic escape from the hustle and bustle of everyday life. As you step inside, you'll be greeted by the bright and spacious living room, complete with large windows, high ceilings, and stunning skyline views. The kitchen is equipped with wooden cabinetry and multiple sinks, perfect for whipping up delicious meals. The bedrooms feature wooden flooring and closets, ensuring ample storage space. The primary bedroom also features a separate entrance with a stunning view from the 2nd-floor terrace. The bathrooms boast built-in shelving for added convenience. Step outside and enjoy the private patio and maintenance-free landscaping for a relaxing outdoor experience. The exterior of the house is freshly painted, adding to the curb appeal of the property. This home offers several bonus rooms, including a home office, sun-room, separated family room, laundry room, basement, and legal secondary suite, making it the perfect place to live, work, and entertain. Enjoy the convenience of several amenities, such as schools, healthcare centres, parks, and supermarkets, all within a 15-minute drive. In conclusion, this stunning, move-in ready house is perfect for anyone seeking luxury living, scenic views, and a plethora of amenities. Don't miss out on this opportunity to make this house your dream home. (Some photos are virtually staged). |                                                                                                                 |                                                              |                                                               |                                                                                                                     |

## BASEMENT FLOOR PLAN TOP