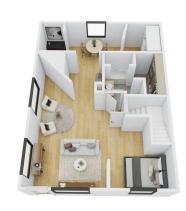

Room Information

| Room Kitchen Dining Room Bedroom Office Living Room Office | <u>Level</u><br>Main<br>Main<br>Second<br>Second<br>Third<br>Suite                                                                                                                                                                                                                                                                                                                                                                                                                                                                                                                                                                                                                                                                                                                                                                                                                                                                                                                                                                                                                                                                                                                                                                                                                                                                                                                                                                                                                                                                                                                                                                                                                                                                                                                                                             | Dimensions  13`9" x 10`3"  13`4" x 11`5"  10`5" x 8`5"  10`5" x 7`7"  11`5" x 10`4"  7`2" x 5`11"  11`4" x 9`5" | Room Living Room Bedroom Bedroom Laundry Living Room Laundry | Level<br>Main<br>Second<br>Third<br>Main<br>Third<br>Basement | Dimensions  13`11" x 10`11"  13`3" x 10`5"  16`6" x 13`11"  8`11" x 7`5"  5`9" x 5`8"  18`11" x 15`8"  8`2" x 7`10" |
|------------------------------------------------------------|--------------------------------------------------------------------------------------------------------------------------------------------------------------------------------------------------------------------------------------------------------------------------------------------------------------------------------------------------------------------------------------------------------------------------------------------------------------------------------------------------------------------------------------------------------------------------------------------------------------------------------------------------------------------------------------------------------------------------------------------------------------------------------------------------------------------------------------------------------------------------------------------------------------------------------------------------------------------------------------------------------------------------------------------------------------------------------------------------------------------------------------------------------------------------------------------------------------------------------------------------------------------------------------------------------------------------------------------------------------------------------------------------------------------------------------------------------------------------------------------------------------------------------------------------------------------------------------------------------------------------------------------------------------------------------------------------------------------------------------------------------------------------------------------------------------------------------|-----------------------------------------------------------------------------------------------------------------|--------------------------------------------------------------|---------------------------------------------------------------|---------------------------------------------------------------------------------------------------------------------|
| Living Room<br>Bedroom                                     | Suite<br>Suite                                                                                                                                                                                                                                                                                                                                                                                                                                                                                                                                                                                                                                                                                                                                                                                                                                                                                                                                                                                                                                                                                                                                                                                                                                                                                                                                                                                                                                                                                                                                                                                                                                                                                                                                                                                                                 | 11 4" X 9 5"<br>9`8" x 8`4"                                                                                     | Kitchen<br>3pc Bathroom                                      | Suite<br>Basement                                             | 0,0" × 0,0"<br>8 5" × 1 10"                                                                                         |
| 3pc Bathroom                                               | Main                                                                                                                                                                                                                                                                                                                                                                                                                                                                                                                                                                                                                                                                                                                                                                                                                                                                                                                                                                                                                                                                                                                                                                                                                                                                                                                                                                                                                                                                                                                                                                                                                                                                                                                                                                                                                           | 0,0" × 0,0"                                                                                                     | 4pc Bathroom                                                 | Second                                                        | 0,0" x 0,0"                                                                                                         |
| 4pc Bathroom                                               | Third                                                                                                                                                                                                                                                                                                                                                                                                                                                                                                                                                                                                                                                                                                                                                                                                                                                                                                                                                                                                                                                                                                                                                                                                                                                                                                                                                                                                                                                                                                                                                                                                                                                                                                                                                                                                                          | 0`0" x 0`0"                                                                                                     | •                                                            |                                                               |                                                                                                                     |
|                                                            |                                                                                                                                                                                                                                                                                                                                                                                                                                                                                                                                                                                                                                                                                                                                                                                                                                                                                                                                                                                                                                                                                                                                                                                                                                                                                                                                                                                                                                                                                                                                                                                                                                                                                                                                                                                                                                |                                                                                                                 | Legal/Tax/Financial                                          |                                                               |                                                                                                                     |
| Title: Fee Simple                                          |                                                                                                                                                                                                                                                                                                                                                                                                                                                                                                                                                                                                                                                                                                                                                                                                                                                                                                                                                                                                                                                                                                                                                                                                                                                                                                                                                                                                                                                                                                                                                                                                                                                                                                                                                                                                                                | Zoning:<br><b>R-C2</b>                                                                                          |                                                              |                                                               |                                                                                                                     |
| Legal Desc:                                                | A2                                                                                                                                                                                                                                                                                                                                                                                                                                                                                                                                                                                                                                                                                                                                                                                                                                                                                                                                                                                                                                                                                                                                                                                                                                                                                                                                                                                                                                                                                                                                                                                                                                                                                                                                                                                                                             |                                                                                                                 | Remarks                                                      |                                                               |                                                                                                                     |
|                                                            |                                                                                                                                                                                                                                                                                                                                                                                                                                                                                                                                                                                                                                                                                                                                                                                                                                                                                                                                                                                                                                                                                                                                                                                                                                                                                                                                                                                                                                                                                                                                                                                                                                                                                                                                                                                                                                |                                                                                                                 | Remarks                                                      |                                                               |                                                                                                                     |
| Pub Rmks:  Inclusions: Property Listed By:                 | For more information, please click on Brochure button below. Luxury Inglewood Living with Breathtaking Scenic Views and Endless Amenities. Experience the ultimate in luxury living with this stunning 3-bedroom, 4-bathroom single-family house located in a safe and pedestrian-friendly neighbourhood. The home spans across 3 floors and boasts breathtaking scenic views of the city skyline and landscape, providing an idyllic escape from the hustle and bustle of everyday life. As you step inside, you'll be greeted by the bright and spacious living room, complete with large windows, high ceilings, and stunning skyline views. The kitchen is equipped with wooden cabinetry and multiple sinks, perfect for whipping up delicious meals. The bedrooms feature wooden flooring and closets, ensuring ample storage space. The primary bedroom also features a separate entrance with a stunning view from the 2nd-floor terrace. The bathrooms boast built-in shelving for added convenience. Step outside and enjoy the private patio and maintenance-free landscaping for a relaxing outdoor experience. The exterior of the house is freshly painted, adding to the curb appeal of the property. This home offers several bonus rooms, including a home office, sun-room, separated family room, laundry room, basement, and legal secondary suite, making it the perfect place to live, work, and entertain. Enjoy the convenience of several amenities, such as schools, healthcare centres, parks, and supermarkets, all within a 15-minute drive. In conclusion, this stunning, move-in ready house is perfect for anyone seeking luxury living, scenic views, and a plethora of amenities. Don't miss out on this opportunity to make this house your dream home. (Some photos are virtually staged). |                                                                                                                 |                                                              |                                                               |                                                                                                                     |