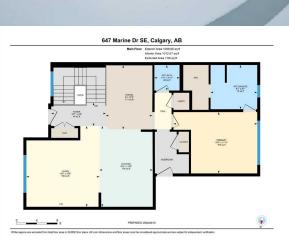

| Roof:                                                                                                                                                                                                                                                                                | Asphalt Shingle |               | Construction:               |                                              |                |  |  |
|--------------------------------------------------------------------------------------------------------------------------------------------------------------------------------------------------------------------------------------------------------------------------------------|-----------------|---------------|-----------------------------|----------------------------------------------|----------------|--|--|
| Heating: Forced Air,Natural Gas                                                                                                                                                                                                                                                      |                 |               | Cement Fiber Board          |                                              |                |  |  |
| Sewer:                                                                                                                                                                                                                                                                               |                 |               | Flooring:                   | Flooring:                                    |                |  |  |
| Ext Feat:                                                                                                                                                                                                                                                                            | Private Yard    |               | Carpet, Ceramic Tile, Vinyl | Carpet, Ceramic Tile, Vinyl<br>Water Source: |                |  |  |
|                                                                                                                                                                                                                                                                                      |                 |               | Water Source:               |                                              |                |  |  |
|                                                                                                                                                                                                                                                                                      |                 |               | Fnd/Bsmt:                   |                                              |                |  |  |
|                                                                                                                                                                                                                                                                                      |                 |               | Poured Concrete             |                                              |                |  |  |
| Kitchen Appl: Dishwasher,Dryer,Electric Stove,Garage Control(s),Microwave,Range Hood,Refrigerator,Washer,Water Softener,Window   Int Feat: Double Vanity,Kitchen Island,No Smoking Home,Open Floorplan,Stone Counters,Storage,Vinyl Windows,Walk-In Closet(s   Utilities: Utilities: |                 |               |                             |                                              |                |  |  |
|                                                                                                                                                                                                                                                                                      |                 |               | Room Information            |                                              |                |  |  |
| Room                                                                                                                                                                                                                                                                                 | Level           | Dimensions    | Room                        | Level                                        | Dimensions     |  |  |
| Living Room                                                                                                                                                                                                                                                                          | Main            | 15`8" x 14`2" | Kitchen                     | Main                                         | 15`8" x 10`4"  |  |  |
| Dining Room                                                                                                                                                                                                                                                                          | Main            | 12`5" x 9`0"  | Laundry                     | Main                                         | 3`6" x 3`6"    |  |  |
| 2pc Bathroom                                                                                                                                                                                                                                                                         | n Main          | 4`11" x 4`11" | Bedroom - Primary           | Main                                         | 11`11" x 16`3" |  |  |
| 4pc Ensuite b                                                                                                                                                                                                                                                                        | ath Main        | 8`7" x 9`1"   | Family Room                 | Lower                                        | 14`2" x 13`1"  |  |  |
| 4pc Bathroom                                                                                                                                                                                                                                                                         | n Lower         | 8`3" x 8`9"   | Bedroom                     | Lower                                        | 13`9" x 9`10"  |  |  |

| Bedroom                                         | Lower                                                                                                                                                                                                                                                                                                                                                                                                                                                                                                                                                                                                                                                                                                                                                                                                                                                                                                                                                                                                                                                                                                                                                                                                                                                                                                                                                                                                                                                                                                | 11`4" x 15`7"          | Furnace/Utility Room<br>Legal/Tax/Financial | Lower | 8`4" x 19`6" |  |  |  |
|-------------------------------------------------|------------------------------------------------------------------------------------------------------------------------------------------------------------------------------------------------------------------------------------------------------------------------------------------------------------------------------------------------------------------------------------------------------------------------------------------------------------------------------------------------------------------------------------------------------------------------------------------------------------------------------------------------------------------------------------------------------------------------------------------------------------------------------------------------------------------------------------------------------------------------------------------------------------------------------------------------------------------------------------------------------------------------------------------------------------------------------------------------------------------------------------------------------------------------------------------------------------------------------------------------------------------------------------------------------------------------------------------------------------------------------------------------------------------------------------------------------------------------------------------------------|------------------------|---------------------------------------------|-------|--------------|--|--|--|
| Title:<br>Fee Simple                            |                                                                                                                                                                                                                                                                                                                                                                                                                                                                                                                                                                                                                                                                                                                                                                                                                                                                                                                                                                                                                                                                                                                                                                                                                                                                                                                                                                                                                                                                                                      | Zoning:<br><b>R-2M</b> |                                             |       |              |  |  |  |
| Legal Desc:                                     | 1910524                                                                                                                                                                                                                                                                                                                                                                                                                                                                                                                                                                                                                                                                                                                                                                                                                                                                                                                                                                                                                                                                                                                                                                                                                                                                                                                                                                                                                                                                                              |                        | Remarks                                     |       |              |  |  |  |
| Pub Rmks:<br>Inclusions:<br>Property Listed By: | Lakeside living at its finest! Presenting a fully developed bungalow villa with NO CONDO FEES, a \$3,000 landscaping certificate and located steps to Mahogany's main beach, central park and across from the future historic Ollerenshaw farm. Enter into 9' knock down ceilings, a front lifestyle room with focal gas fireplace, luxury vinyl plank and connects seamlessly to the entertainment size kitchen boasting a plethora of stacked classic white cabinets, quartz counters, built in microwave and soft close mechanics. Off the kitchen is the family size dining area and access to the fully developed lower level. Convenient main floor laundry with access to the side entry to the private yard and double detached garage. The primary bedroom is set to the back of the plan, quiet and a generous size for all types of furniture placement with your beautiful 4 piece en-suite bath designed with storage, quartz counters, his and her sinks and full size shower. Open rail guides you to the lower level beginning with a media room, 2 added bedrooms a 4 piece bath as well as plenty of storage wrapped in sunshine windows and 9' ceilings. Experience this awarded winning 4 season community featuring 2 beaches, splash park, tennis, basketball and pickle ball courts, an urban village, parks, playgrounds, 74 acre wetlands, schools, transit, 22km of walking paths, 63 acre lake and year-round activities, both indoors and out. Alarm system RE/MAX First |                        |                                             |       |              |  |  |  |