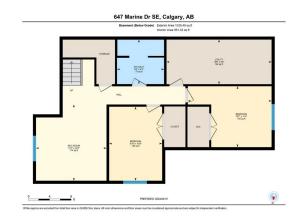

| Roof:                                                                                                                                                                                                                                                                                | Asphalt Shingle |               | Construction:               |                                              |                |  |  |
|--------------------------------------------------------------------------------------------------------------------------------------------------------------------------------------------------------------------------------------------------------------------------------------|-----------------|---------------|-----------------------------|----------------------------------------------|----------------|--|--|
| Heating: Forced Air,Natural Gas                                                                                                                                                                                                                                                      |                 |               | Cement Fiber Board          |                                              |                |  |  |
| Sewer:                                                                                                                                                                                                                                                                               |                 |               | Flooring:                   | Flooring:                                    |                |  |  |
| Ext Feat:                                                                                                                                                                                                                                                                            | Private Yard    |               | Carpet, Ceramic Tile, Vinyl | Carpet, Ceramic Tile, Vinyl<br>Water Source: |                |  |  |
|                                                                                                                                                                                                                                                                                      |                 |               | Water Source:               |                                              |                |  |  |
|                                                                                                                                                                                                                                                                                      |                 |               | Fnd/Bsmt:                   |                                              |                |  |  |
|                                                                                                                                                                                                                                                                                      |                 |               | Poured Concrete             |                                              |                |  |  |
| Kitchen Appl: Dishwasher,Dryer,Electric Stove,Garage Control(s),Microwave,Range Hood,Refrigerator,Washer,Water Softener,Window   Int Feat: Double Vanity,Kitchen Island,No Smoking Home,Open Floorplan,Stone Counters,Storage,Vinyl Windows,Walk-In Closet(s   Utilities: Utilities: |                 |               |                             |                                              |                |  |  |
|                                                                                                                                                                                                                                                                                      |                 |               | Room Information            |                                              |                |  |  |
| Room                                                                                                                                                                                                                                                                                 | Level           | Dimensions    | Room                        | Level                                        | Dimensions     |  |  |
| Living Room                                                                                                                                                                                                                                                                          | Main            | 15`8" x 14`2" | Kitchen                     | Main                                         | 15`8" x 10`4"  |  |  |
| Dining Room                                                                                                                                                                                                                                                                          | Main            | 12`5" x 9`0"  | Laundry                     | Main                                         | 3`6" x 3`6"    |  |  |
| 2pc Bathroom                                                                                                                                                                                                                                                                         | n Main          | 4`11" x 4`11" | Bedroom - Primary           | Main                                         | 11`11" x 16`3" |  |  |
| 4pc Ensuite b                                                                                                                                                                                                                                                                        | ath Main        | 8`7" x 9`1"   | Family Room                 | Lower                                        | 14`2" x 13`1"  |  |  |
| 4pc Bathroom                                                                                                                                                                                                                                                                         | n Lower         | 8`3" x 8`9"   | Bedroom                     | Lower                                        | 13`9" x 9`10"  |  |  |

| Bedroom                                         | Lower                                                                                                                                                                                                                                                                                                                                                                                                                                                                                                                                                                                                                                                                                                                                                                                                                                                                                                                                                                                                                                                                                                                                                                                                                                                                                                                                                                                                                                                                                                | 11`4" x 15`7"          | Furnace/Utility Room<br>Legal/Tax/Financial | Lower | 8`4" x 19`6" |  |  |  |
|-------------------------------------------------|------------------------------------------------------------------------------------------------------------------------------------------------------------------------------------------------------------------------------------------------------------------------------------------------------------------------------------------------------------------------------------------------------------------------------------------------------------------------------------------------------------------------------------------------------------------------------------------------------------------------------------------------------------------------------------------------------------------------------------------------------------------------------------------------------------------------------------------------------------------------------------------------------------------------------------------------------------------------------------------------------------------------------------------------------------------------------------------------------------------------------------------------------------------------------------------------------------------------------------------------------------------------------------------------------------------------------------------------------------------------------------------------------------------------------------------------------------------------------------------------------|------------------------|---------------------------------------------|-------|--------------|--|--|--|
| Title:<br>Fee Simple                            |                                                                                                                                                                                                                                                                                                                                                                                                                                                                                                                                                                                                                                                                                                                                                                                                                                                                                                                                                                                                                                                                                                                                                                                                                                                                                                                                                                                                                                                                                                      | Zoning:<br><b>R-2M</b> |                                             |       |              |  |  |  |
| Legal Desc:                                     | 1910524                                                                                                                                                                                                                                                                                                                                                                                                                                                                                                                                                                                                                                                                                                                                                                                                                                                                                                                                                                                                                                                                                                                                                                                                                                                                                                                                                                                                                                                                                              |                        | Remarks                                     |       |              |  |  |  |
| Pub Rmks:<br>Inclusions:<br>Property Listed By: | Lakeside living at its finest! Presenting a fully developed bungalow villa with NO CONDO FEES, a \$3,000 landscaping certificate and located steps to Mahogany's main beach, central park and across from the future historic Ollerenshaw farm. Enter into 9' knock down ceilings, a front lifestyle room with focal gas fireplace, luxury vinyl plank and connects seamlessly to the entertainment size kitchen boasting a plethora of stacked classic white cabinets, quartz counters, built in microwave and soft close mechanics. Off the kitchen is the family size dining area and access to the fully developed lower level. Convenient main floor laundry with access to the side entry to the private yard and double detached garage. The primary bedroom is set to the back of the plan, quiet and a generous size for all types of furniture placement with your beautiful 4 piece en-suite bath designed with storage, quartz counters, his and her sinks and full size shower. Open rail guides you to the lower level beginning with a media room, 2 added bedrooms a 4 piece bath as well as plenty of storage wrapped in sunshine windows and 9' ceilings. Experience this awarded winning 4 season community featuring 2 beaches, splash park, tennis, basketball and pickle ball courts, an urban village, parks, playgrounds, 74 acre wetlands, schools, transit, 22km of walking paths, 63 acre lake and year-round activities, both indoors and out. Alarm system RE/MAX First |                        |                                             |       |              |  |  |  |