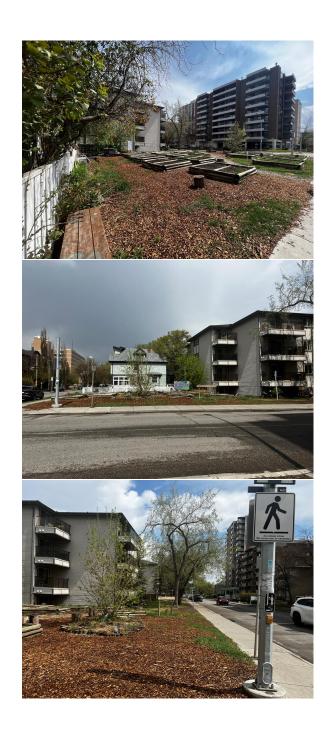

**Utilities:** Water At Lot Line, Natural Gas at Lot Line

Room Information

Level **Dimensions** Level **Dimensions** Room Room

Title: Zoning:

**Fee Simple** DC (pre 1P2007)

Legal Desc: В1

Remarks

Attention Builders, Developers, and Investors! Don't miss out on this rare development opportunity in the heart of Calgary's downtown Mission neighbourhood. This vacant lot, situated on a flat corner lot, offers a prime location for your next project. With a lot size of 50'x70' and zoning DC (pre 1P2007), the possibilities are endless. The property has been used as a community garden for the last few years, but now it's time to capitalize on the potential of this prime piece of real estate. The house on the property has already been demolished, making it a blank canvas for your vision to come to life. The location couldn't be better, as it's in close proximity to all the amenities downtown Calgary has to offer. With a walk score of 93, you're just steps away from some of the city's best restaurants, cafes, and