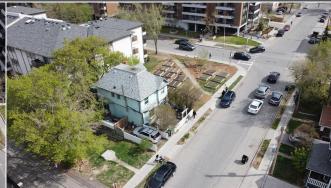

**Utilities:** Water At Lot Line, Natural Gas at Lot Line

Room Information

Level **Dimensions** Level **Dimensions** Room Room

Title: Zoning:

**Fee Simple** DC (pre 1P2007)

Legal Desc: В1

Remarks

Attention Builders, Developers, and Investors! Don't miss out on this rare development opportunity in the heart of Calgary's downtown Mission neighbourhood. This vacant lot, situated on a flat corner lot, offers a prime location for your next project. With a lot size of 50'x70' and zoning DC (pre 1P2007), the possibilities are endless. The property has been used as a community garden for the last few years, but now it's time to capitalize on the potential of this prime piece of real estate. The house on the property has already been demolished, making it a blank canvas for your vision to come to life. The location couldn't be better, as it's in close proximity to all the amenities downtown Calgary has to offer. With a walk score of 93, you're just steps away from some of the city's best restaurants, cafes, and

Baths:

Style:

**Parking** Ttl Park:

Garage Sz:

80

shops. Plus, with easy access to public transportation, you're any easy drive away from any destination in the city. Make your mark on the thriving Mission neighbourhood.