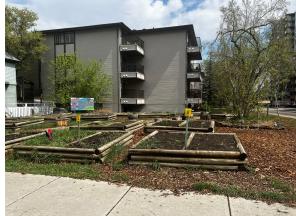

**Utilities:** Water At Lot Line, Natural Gas at Lot Line

Room Information

Level **Dimensions** Level **Dimensions** Room Room

Title: Zoning:

**Fee Simple** DC (pre 1P2007)

Legal Desc: В1

Remarks

Attention Builders, Developers, and Investors! Don't miss out on this rare development opportunity in the heart of Calgary's downtown Mission neighbourhood. This vacant lot, situated on a flat corner lot, offers a prime location for your next project. With a lot size of 50'x70' and zoning DC (pre 1P2007), the possibilities are endless. The property has been used as a community garden for the last few years, but now it's time to capitalize on the potential of this prime piece of real estate. The house on the property has already been demolished, making it a blank canvas for your vision to come to life. The location couldn't be better, as it's in close proximity to all the amenities downtown Calgary has to offer. With a walk score of 93, you're just steps away from some of the city's best restaurants, cafes, and