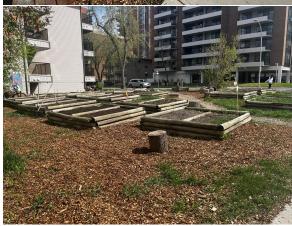

**Utilities:** Water At Lot Line, Natural Gas at Lot Line

Room Information

Level **Dimensions** Level **Dimensions** Room Room

Title: Zoning:

**Fee Simple** DC (pre 1P2007)

Legal Desc: В1

Remarks

Attention Builders, Developers, and Investors! Don't miss out on this rare development opportunity in the heart of Calgary's downtown Mission neighbourhood. This vacant lot, situated on a flat corner lot, offers a prime location for your next project. With a lot size of 50'x70' and zoning DC (pre 1P2007), the possibilities are endless. The property has been used as a community garden for the last few years, but now it's time to capitalize on the potential of this prime piece of real estate. The house on the property has already been demolished, making it a blank canvas for your vision to come to life. The location couldn't be better, as it's in close proximity to all the amenities downtown Calgary has to offer. With a walk score of 93, you're just steps away from some of the city's best restaurants, cafes, and