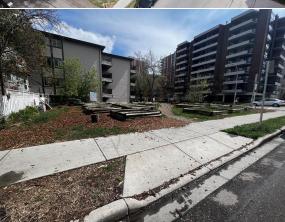

**Utilities:** Water At Lot Line, Natural Gas at Lot Line

Room Information

Level **Dimensions** Level **Dimensions** Room Room

Title: Zoning:

**Fee Simple** DC (pre 1P2007)

Legal Desc: В1

Remarks

Attention Builders, Developers, and Investors! Don't miss out on this rare development opportunity in the heart of Calgary's downtown Mission neighbourhood. This vacant lot, situated on a flat corner lot, offers a prime location for your next project. With a lot size of 50'x70' and zoning DC (pre 1P2007), the possibilities are endless. The property has been used as a community garden for the last few years, but now it's time to capitalize on the potential of this prime piece of real estate. The house on the property has already been demolished, making it a blank canvas for your vision to come to life. The location couldn't be better, as it's in close proximity to all the amenities downtown Calgary has to offer. With a walk score of 93, you're just steps away from some of the city's best restaurants, cafes, and