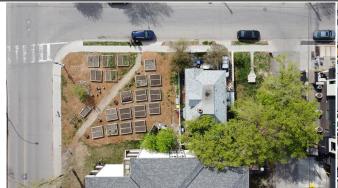

**Utilities:** Water At Lot Line, Natural Gas at Lot Line

Room Information

Level **Dimensions** Level **Dimensions** Room Room

Title: Zoning:

**Fee Simple** DC (pre 1P2007)

Legal Desc: В1

Remarks

Attention Builders, Developers, and Investors! Don't miss out on this rare development opportunity in the heart of Calgary's downtown Mission neighbourhood. This vacant lot, situated on a flat corner lot, offers a prime location for your next project. With a lot size of 50'x70' and zoning DC (pre 1P2007), the possibilities are endless. The property has been used as a community garden for the last few years, but now it's time to capitalize on the potential of this prime piece of real estate. The house on the property has already been demolished, making it a blank canvas for your vision to come to life. The location couldn't be better, as it's in close proximity to all the amenities downtown Calgary has to offer. With a walk score of 93, you're just steps away from some of the city's best restaurants, cafes, and

Baths:

Style:

**Parking** Ttl Park:

Garage Sz:

80

shops. Plus, with easy access to public transportation, you're any easy drive away from any destination in the city. Make your mark on the thriving Mission neighbourhood.