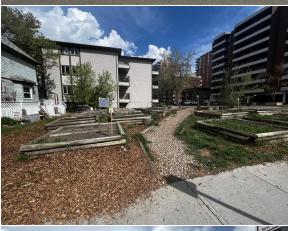

**Utilities:** Water At Lot Line, Natural Gas at Lot Line

Room Information

Level **Dimensions** Level **Dimensions** Room Room

Title: Zoning:

**Fee Simple** DC (pre 1P2007)

Legal Desc: В1

Remarks

Attention Builders, Developers, and Investors! Don't miss out on this rare development opportunity in the heart of Calgary's downtown Mission neighbourhood. This vacant lot, situated on a flat corner lot, offers a prime location for your next project. With a lot size of 50'x70' and zoning DC (pre 1P2007), the possibilities are endless. The property has been used as a community garden for the last few years, but now it's time to capitalize on the potential of this prime piece of real estate. The house on the property has already been demolished, making it a blank canvas for your vision to come to life. The location couldn't be better, as it's in close proximity to all the amenities downtown Calgary has to offer. With a walk score of 93, you're just steps away from some of the city's best restaurants, cafes, and