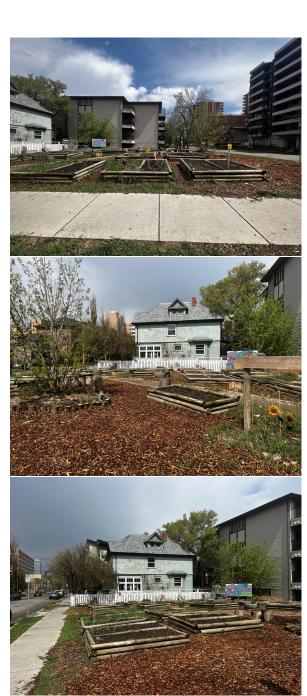

**Utilities:** Water At Lot Line, Natural Gas at Lot Line

Room Information

Level **Dimensions** Level **Dimensions** Room Room

Title: Zoning:

**Fee Simple** DC (pre 1P2007)

Legal Desc: В1

Remarks

Attention Builders, Developers, and Investors! Don't miss out on this rare development opportunity in the heart of Calgary's downtown Mission neighbourhood. This vacant lot, situated on a flat corner lot, offers a prime location for your next project. With a lot size of 50'x70' and zoning DC (pre 1P2007), the possibilities are endless. The property has been used as a community garden for the last few years, but now it's time to capitalize on the potential of this prime piece of real estate. The house on the property has already been demolished, making it a blank canvas for your vision to come to life. The location couldn't be better, as it's in close proximity to all the amenities downtown Calgary has to offer. With a walk score of 93, you're just steps away from some of the city's best restaurants, cafes, and