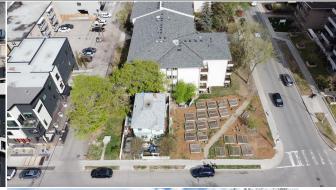

**Utilities:** Water At Lot Line, Natural Gas at Lot Line

Room Information

Level **Dimensions** Level **Dimensions** Room Room

Title: Zoning:

**Fee Simple** DC (pre 1P2007)

Legal Desc: В1

Remarks

Attention Builders, Developers, and Investors! Don't miss out on this rare development opportunity in the heart of Calgary's downtown Mission neighbourhood. This vacant lot, situated on a flat corner lot, offers a prime location for your next project. With a lot size of 50'x70' and zoning DC (pre 1P2007), the possibilities are endless. The property has been used as a community garden for the last few years, but now it's time to capitalize on the potential of this prime piece of real estate. The house on the property has already been demolished, making it a blank canvas for your vision to come to life. The location couldn't be better, as it's in close proximity to all the amenities downtown Calgary has to offer. With a walk score of 93, you're just steps away from some of the city's best restaurants, cafes, and

Baths:

Style:

**Parking** Ttl Park:

Garage Sz:

80

shops. Plus, with easy access to public transportation, you're any easy drive away from any destination in the city. Make your mark on the thriving Mission neighbourhood.