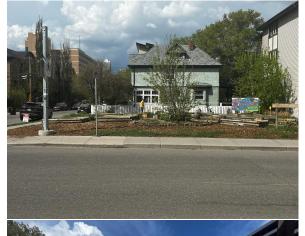

**Utilities:** Water At Lot Line, Natural Gas at Lot Line

Room Information

Level **Dimensions** Level **Dimensions** Room Room

Title: Zoning:

**Fee Simple** DC (pre 1P2007)

Legal Desc: В1

Remarks

Attention Builders, Developers, and Investors! Don't miss out on this rare development opportunity in the heart of Calgary's downtown Mission neighbourhood. This vacant lot, situated on a flat corner lot, offers a prime location for your next project. With a lot size of 50'x70' and zoning DC (pre 1P2007), the possibilities are endless. The property has been used as a community garden for the last few years, but now it's time to capitalize on the potential of this prime piece of real estate. The house on the property has already been demolished, making it a blank canvas for your vision to come to life. The location couldn't be better, as it's in close proximity to all the amenities downtown Calgary has to offer. With a walk score of 93, you're just steps away from some of the city's best restaurants, cafes, and