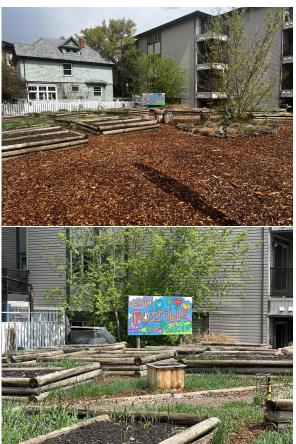

**Utilities:** Water At Lot Line, Natural Gas at Lot Line

Room Information

Level **Dimensions** Level **Dimensions** Room Room

Title: Zoning:

**Fee Simple** DC (pre 1P2007)

Legal Desc: В1

Remarks

Attention Builders, Developers, and Investors! Don't miss out on this rare development opportunity in the heart of Calgary's downtown Mission neighbourhood. This vacant lot, situated on a flat corner lot, offers a prime location for your next project. With a lot size of 50'x70' and zoning DC (pre 1P2007), the possibilities are endless. The property has been used as a community garden for the last few years, but now it's time to capitalize on the potential of this prime piece of real estate. The house on the property has already been demolished, making it a blank canvas for your vision to come to life. The location couldn't be better, as it's in close proximity to all the amenities downtown Calgary has to offer. With a walk score of 93, you're just steps away from some of the city's best restaurants, cafes, and