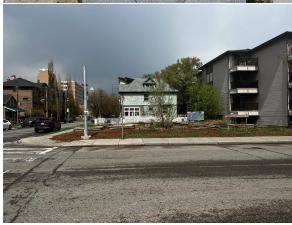

**Utilities:** Water At Lot Line, Natural Gas at Lot Line

Room Information

Level **Dimensions** Level **Dimensions** Room Room

Title: Zoning:

**Fee Simple** DC (pre 1P2007)

Legal Desc: В1

Remarks

Attention Builders, Developers, and Investors! Don't miss out on this rare development opportunity in the heart of Calgary's downtown Mission neighbourhood. This vacant lot, situated on a flat corner lot, offers a prime location for your next project. With a lot size of 50'x70' and zoning DC (pre 1P2007), the possibilities are endless. The property has been used as a community garden for the last few years, but now it's time to capitalize on the potential of this prime piece of real estate. The house on the property has already been demolished, making it a blank canvas for your vision to come to life. The location couldn't be better, as it's in close proximity to all the amenities downtown Calgary has to offer. With a walk score of 93, you're just steps away from some of the city's best restaurants, cafes, and

Baths:

Style:

**Parking** Ttl Park:

Garage Sz:

80

shops. Plus, with easy access to public transportation, you're any easy drive away from any destination in the city. Make your mark on the thriving Mission neighbourhood.