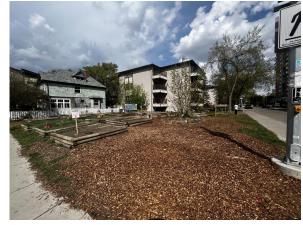

**Utilities:** Water At Lot Line, Natural Gas at Lot Line

Room Information

Level **Dimensions** Level **Dimensions** Room Room

Title: Zoning:

**Fee Simple** DC (pre 1P2007)

Legal Desc: В1

Remarks

Attention Builders, Developers, and Investors! Don't miss out on this rare development opportunity in the heart of Calgary's downtown Mission neighbourhood. This vacant lot, situated on a flat corner lot, offers a prime location for your next project. With a lot size of 50'x70' and zoning DC (pre 1P2007), the possibilities are endless. The property has been used as a community garden for the last few years, but now it's time to capitalize on the potential of this prime piece of real estate. The house on the property has already been demolished, making it a blank canvas for your vision to come to life. The location couldn't be better, as it's in close proximity to all the amenities downtown Calgary has to offer. With a walk score of 93, you're just steps away from some of the city's best restaurants, cafes, and