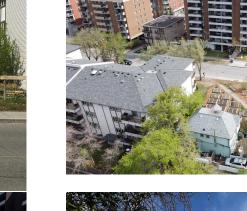

**Utilities:** Water At Lot Line, Natural Gas at Lot Line

Room Information

Level **Dimensions** Level **Dimensions** Room Room

Title: Zoning:

**Fee Simple** DC (pre 1P2007)

Legal Desc: В1

Remarks

Attention Builders, Developers, and Investors! Don't miss out on this rare development opportunity in the heart of Calgary's downtown Mission neighbourhood. This vacant lot, situated on a flat corner lot, offers a prime location for your next project. With a lot size of 50'x70' and zoning DC (pre 1P2007), the possibilities are endless. The property has been used as a community garden for the last few years, but now it's time to capitalize on the potential of this prime piece of real estate. The house on the property has already been demolished, making it a blank canvas for your vision to come to life. The location couldn't be better, as it's in close proximity to all the amenities downtown Calgary has to offer. With a walk score of 93, you're just steps away from some of the city's best restaurants, cafes, and