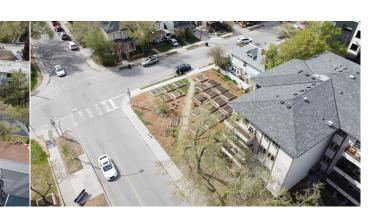

**Utilities:** Water At Lot Line, Natural Gas at Lot Line

Room Information

Level **Dimensions** Level **Dimensions** Room Room

Title: Zoning:

**Fee Simple** DC (pre 1P2007)

Legal Desc: В1

Remarks

Attention Builders, Developers, and Investors! Don't miss out on this rare development opportunity in the heart of Calgary's downtown Mission neighbourhood. This vacant lot, situated on a flat corner lot, offers a prime location for your next project. With a lot size of 50'x70' and zoning DC (pre 1P2007), the possibilities are endless. The property has been used as a community garden for the last few years, but now it's time to capitalize on the potential of this prime piece of real estate. The house on the property has already been demolished, making it a blank canvas for your vision to come to life. The location couldn't be better, as it's in close proximity to all the amenities downtown Calgary has to offer. With a walk score of 93, you're just steps away from some of the city's best restaurants, cafes, and