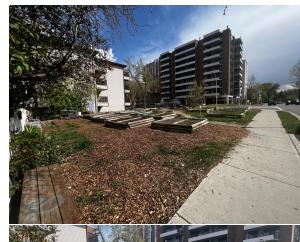

**Utilities:** Water At Lot Line, Natural Gas at Lot Line

Room Information

Level **Dimensions** Level **Dimensions** Room Room

Title: Zoning:

**Fee Simple** DC (pre 1P2007)

Legal Desc: В1

Remarks

Attention Builders, Developers, and Investors! Don't miss out on this rare development opportunity in the heart of Calgary's downtown Mission neighbourhood. This vacant lot, situated on a flat corner lot, offers a prime location for your next project. With a lot size of 50'x70' and zoning DC (pre 1P2007), the possibilities are endless. The property has been used as a community garden for the last few years, but now it's time to capitalize on the potential of this prime piece of real estate. The house on the property has already been demolished, making it a blank canvas for your vision to come to life. The location couldn't be better, as it's in close proximity to all the amenities downtown Calgary has to offer. With a walk score of 93, you're just steps away from some of the city's best restaurants, cafes, and