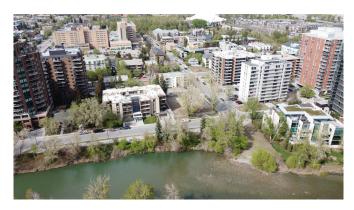

**Utilities:** Water At Lot Line, Natural Gas at Lot Line

Room Information

Level **Dimensions** Level **Dimensions** Room Room

Title: Zoning:

**Fee Simple** DC (pre 1P2007)

Legal Desc: В1

Remarks

Attention Builders, Developers, and Investors! Don't miss out on this rare development opportunity in the heart of Calgary's downtown Mission neighbourhood. This vacant lot, situated on a flat corner lot, offers a prime location for your next project. With a lot size of 50'x70' and zoning DC (pre 1P2007), the possibilities are endless. The property has been used as a community garden for the last few years, but now it's time to capitalize on the potential of this prime piece of real estate. The house on the property has already been demolished, making it a blank canvas for your vision to come to life. The location couldn't be better, as it's in close proximity to all the amenities downtown Calgary has to offer. With a walk score of 93, you're just steps away from some of the city's best restaurants, cafes, and