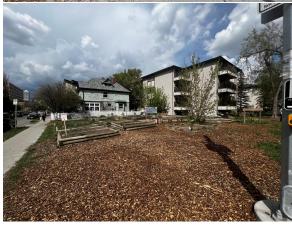

**Utilities:** Water At Lot Line, Natural Gas at Lot Line

Room Information

Level **Dimensions** Level **Dimensions** Room Room

Title: Zoning:

**Fee Simple** DC (pre 1P2007)

Legal Desc: В1

Remarks

Attention Builders, Developers, and Investors! Don't miss out on this rare development opportunity in the heart of Calgary's downtown Mission neighbourhood. This vacant lot, situated on a flat corner lot, offers a prime location for your next project. With a lot size of 50'x70' and zoning DC (pre 1P2007), the possibilities are endless. The property has been used as a community garden for the last few years, but now it's time to capitalize on the potential of this prime piece of real estate. The house on the property has already been demolished, making it a blank canvas for your vision to come to life. The location couldn't be better, as it's in close proximity to all the amenities downtown Calgary has to offer. With a walk score of 93, you're just steps away from some of the city's best restaurants, cafes, and