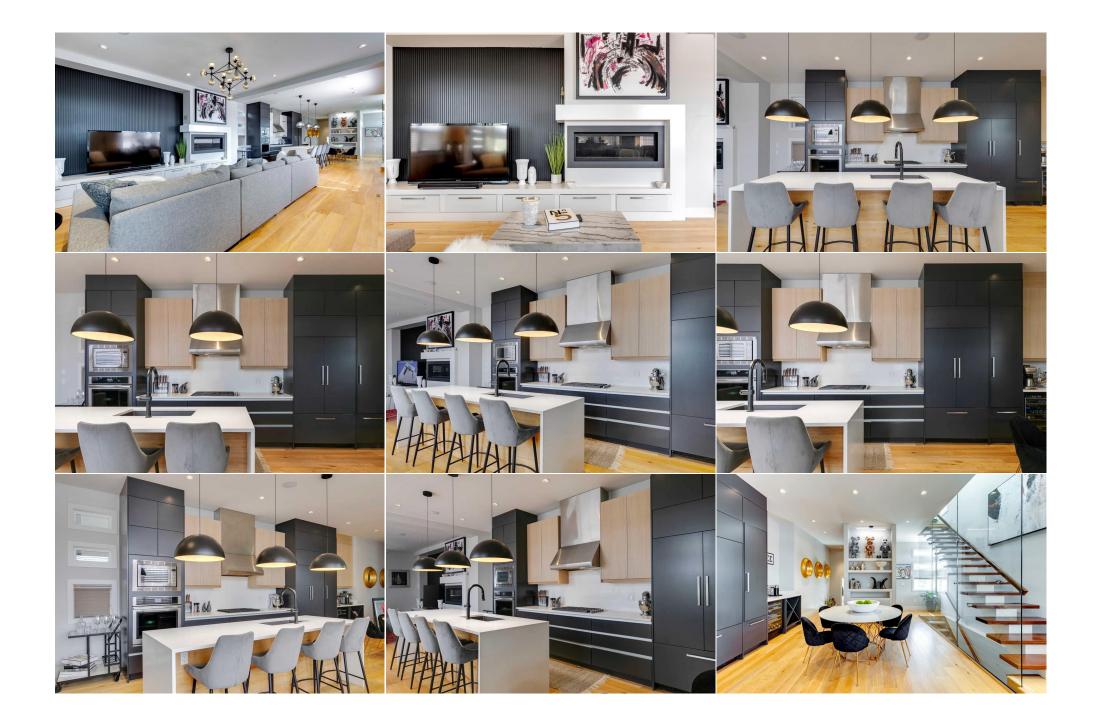

Utilities:

| Room              | Level                                                                                                                                                                                                                                                                                                      | Dimensions                                                                                                                                                                                                                                                                                                                                                                                        | Room                                                                                                                                                                                                                                                                                                                                                                                                                                                                                                                   | Level                                                                                                                                                                                                                                                                                                                                                                                                     | Dimensions                                                                                                                                                                                                                                                                                                                                                                                                                                                                                                                                                                                                                         |
|-------------------|------------------------------------------------------------------------------------------------------------------------------------------------------------------------------------------------------------------------------------------------------------------------------------------------------------|---------------------------------------------------------------------------------------------------------------------------------------------------------------------------------------------------------------------------------------------------------------------------------------------------------------------------------------------------------------------------------------------------|------------------------------------------------------------------------------------------------------------------------------------------------------------------------------------------------------------------------------------------------------------------------------------------------------------------------------------------------------------------------------------------------------------------------------------------------------------------------------------------------------------------------|-----------------------------------------------------------------------------------------------------------------------------------------------------------------------------------------------------------------------------------------------------------------------------------------------------------------------------------------------------------------------------------------------------------|------------------------------------------------------------------------------------------------------------------------------------------------------------------------------------------------------------------------------------------------------------------------------------------------------------------------------------------------------------------------------------------------------------------------------------------------------------------------------------------------------------------------------------------------------------------------------------------------------------------------------------|
| Kitchen           | Main                                                                                                                                                                                                                                                                                                       | 22`0" x 8`7"                                                                                                                                                                                                                                                                                                                                                                                      | Dining Room                                                                                                                                                                                                                                                                                                                                                                                                                                                                                                            | Main                                                                                                                                                                                                                                                                                                                                                                                                      | 14`9" x 13`0"                                                                                                                                                                                                                                                                                                                                                                                                                                                                                                                                                                                                                      |
| Living Room       | Main                                                                                                                                                                                                                                                                                                       | 19`3" x 11`3"                                                                                                                                                                                                                                                                                                                                                                                     | Family Room                                                                                                                                                                                                                                                                                                                                                                                                                                                                                                            | Basement                                                                                                                                                                                                                                                                                                                                                                                                  | 23`1" x 14`7"                                                                                                                                                                                                                                                                                                                                                                                                                                                                                                                                                                                                                      |
| Laundry           | Upper                                                                                                                                                                                                                                                                                                      | 5`8" x 5`1"                                                                                                                                                                                                                                                                                                                                                                                       | Mud Room                                                                                                                                                                                                                                                                                                                                                                                                                                                                                                               | Main                                                                                                                                                                                                                                                                                                                                                                                                      | 9`6" x 6`5"                                                                                                                                                                                                                                                                                                                                                                                                                                                                                                                                                                                                                        |
| Bedroom - Primary | Upper                                                                                                                                                                                                                                                                                                      | 18`2" x 13`4"                                                                                                                                                                                                                                                                                                                                                                                     | Bedroom                                                                                                                                                                                                                                                                                                                                                                                                                                                                                                                | Upper                                                                                                                                                                                                                                                                                                                                                                                                     | 11`0" x 10`11"                                                                                                                                                                                                                                                                                                                                                                                                                                                                                                                                                                                                                     |
| Bedroom           | Upper                                                                                                                                                                                                                                                                                                      | 11`0" x 10`10"                                                                                                                                                                                                                                                                                                                                                                                    | Bedroom                                                                                                                                                                                                                                                                                                                                                                                                                                                                                                                | Basement                                                                                                                                                                                                                                                                                                                                                                                                  | 13`2" x 13`0"                                                                                                                                                                                                                                                                                                                                                                                                                                                                                                                                                                                                                      |
| 2pc Bathroom      | Main                                                                                                                                                                                                                                                                                                       |                                                                                                                                                                                                                                                                                                                                                                                                   | 4pc Bathroom                                                                                                                                                                                                                                                                                                                                                                                                                                                                                                           | Basement                                                                                                                                                                                                                                                                                                                                                                                                  |                                                                                                                                                                                                                                                                                                                                                                                                                                                                                                                                                                                                                                    |
| 4pc Bathroom      | Upper                                                                                                                                                                                                                                                                                                      |                                                                                                                                                                                                                                                                                                                                                                                                   | 5pc Ensuite bath                                                                                                                                                                                                                                                                                                                                                                                                                                                                                                       | Upper                                                                                                                                                                                                                                                                                                                                                                                                     |                                                                                                                                                                                                                                                                                                                                                                                                                                                                                                                                                                                                                                    |
|                   |                                                                                                                                                                                                                                                                                                            |                                                                                                                                                                                                                                                                                                                                                                                                   | Legal/Tax/Financial                                                                                                                                                                                                                                                                                                                                                                                                                                                                                                    |                                                                                                                                                                                                                                                                                                                                                                                                           |                                                                                                                                                                                                                                                                                                                                                                                                                                                                                                                                                                                                                                    |
| Title:            |                                                                                                                                                                                                                                                                                                            | Zoning:                                                                                                                                                                                                                                                                                                                                                                                           |                                                                                                                                                                                                                                                                                                                                                                                                                                                                                                                        |                                                                                                                                                                                                                                                                                                                                                                                                           |                                                                                                                                                                                                                                                                                                                                                                                                                                                                                                                                                                                                                                    |
| Fee Simple        |                                                                                                                                                                                                                                                                                                            | R-C2                                                                                                                                                                                                                                                                                                                                                                                              |                                                                                                                                                                                                                                                                                                                                                                                                                                                                                                                        |                                                                                                                                                                                                                                                                                                                                                                                                           |                                                                                                                                                                                                                                                                                                                                                                                                                                                                                                                                                                                                                                    |
| Legal Desc:       | 1952AD                                                                                                                                                                                                                                                                                                     |                                                                                                                                                                                                                                                                                                                                                                                                   |                                                                                                                                                                                                                                                                                                                                                                                                                                                                                                                        |                                                                                                                                                                                                                                                                                                                                                                                                           |                                                                                                                                                                                                                                                                                                                                                                                                                                                                                                                                                                                                                                    |
|                   |                                                                                                                                                                                                                                                                                                            |                                                                                                                                                                                                                                                                                                                                                                                                   | Remarks                                                                                                                                                                                                                                                                                                                                                                                                                                                                                                                |                                                                                                                                                                                                                                                                                                                                                                                                           |                                                                                                                                                                                                                                                                                                                                                                                                                                                                                                                                                                                                                                    |
| Pub Pmks:         |                                                                                                                                                                                                                                                                                                            |                                                                                                                                                                                                                                                                                                                                                                                                   |                                                                                                                                                                                                                                                                                                                                                                                                                                                                                                                        |                                                                                                                                                                                                                                                                                                                                                                                                           |                                                                                                                                                                                                                                                                                                                                                                                                                                                                                                                                                                                                                                    |
| Pub Rmks:         | GREAT SCHOOLS & Al<br>square feet of living s<br>caliber kitchen, spaci<br>catches your eye, and<br>contemporary finishe<br>front foyer to the livin<br>This chef's kitchen is<br>and a wine fridge. Ma<br>bedrooms and a conv<br>tub, and an oversized<br>floor laundry for adde<br>closet, a three-piece | MENITIES   This stunning luxury hor<br>space designed for exceptional ento<br>ous dining area, inviting great room<br>d you'll appreciate the convenience<br>s that effortlessly combine sophisti<br>ng room, the sophisticated kitchen<br>a dream, featuring a waterfall quan<br>king your way up the modern glass<br>enient laundry room. The primary so<br>glass shower. Completing the second | LE GARAGE   CORNER LOT   HIGH En<br>ne is located in the highly sought-a<br>ertaining. Every detail has been me<br>ns, a beautifully appointed primary<br>of having all amenities within clos<br>cation with comfort. The open mai<br>and the dining room which leads to<br>tz counter, stainless steel hood fa<br>staircase, graced with skylight an<br>suite is a luxurious retreat, boastin<br>ond floor are two additional well-si<br>er level, you'll be delighted to find<br>Live in Calgary's highly sought-aft | after Marda Loop community<br>eticulously considered, with t<br>y suite, and an attached gara<br>se proximity. Step inside, and<br>in floor allows natural light to<br>o the attached garage via the<br>n, top-of-the-line appliances<br>nd high ceilings, you'll discov<br>g a custom walk-in closet, a<br>zed bedrooms with ample clo<br>l an entertaining space, an el<br>ter Marda Loop, a modern and | LIANCE PACKAGE   WALKING DISTANCE TO<br>of Altadore, offering an impressive 3100<br>the interior boasting 10-foot ceilings, a chef-<br>ge. As you arrive, the modern curb appeal<br>you'll be instantly captivated by the<br>of food the space, flowing seamlessly from the<br>e mudroom all adorned with custom built-ins<br>\$30,000 Jenn Air Appliances, oversized island<br>er the smart second floor housing three<br>bright ensuite with twin sinks, a standalone<br>uset space, a full bathroom, and an upper<br>egant bar, a fourth bedroom with a walk-in<br>d established inner-city community that<br>time to seize it! |