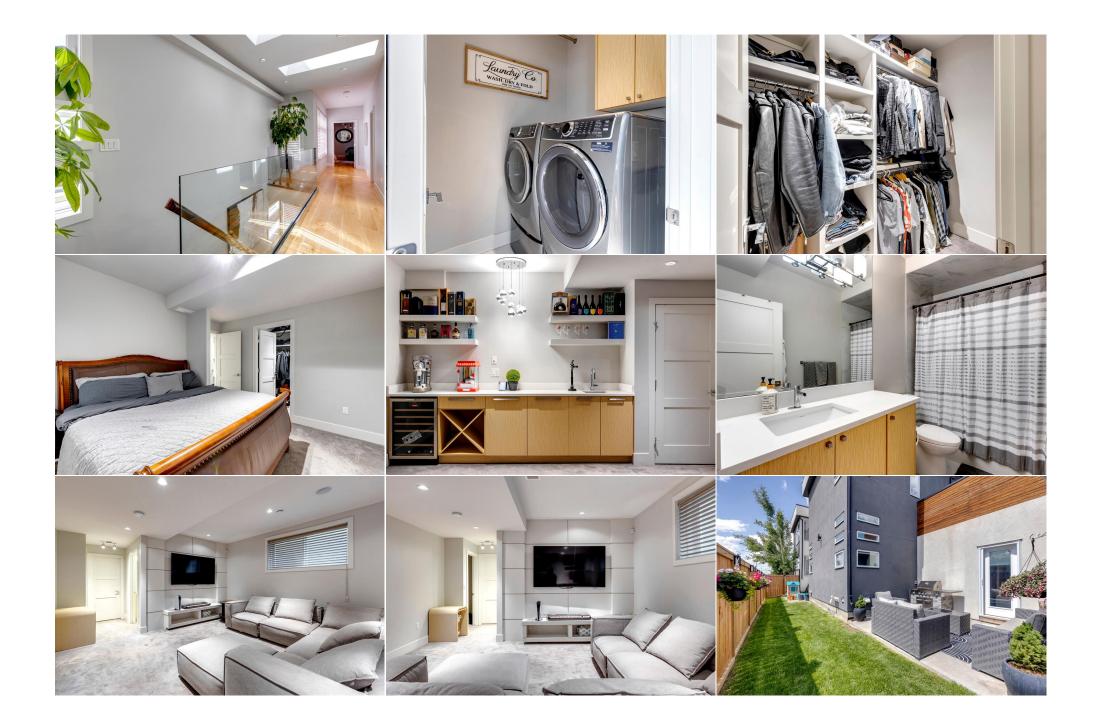

Utilities:

| Room              | Level                                                                                                                                                                                                                                                                                                      | Dimensions                                                                                                                                                                                                                                                                                                                                                                                        | Room                                                                                                                                                                                                                                                                                                                                                                                                                                                                                                                   | Level                                                                                                                                                                                                                                                                                                                                                                                                     | Dimensions                                                                                                                                                                                                                                                                                                                                                                                                                                                                                                                                                                                                                         |
|-------------------|------------------------------------------------------------------------------------------------------------------------------------------------------------------------------------------------------------------------------------------------------------------------------------------------------------|---------------------------------------------------------------------------------------------------------------------------------------------------------------------------------------------------------------------------------------------------------------------------------------------------------------------------------------------------------------------------------------------------|------------------------------------------------------------------------------------------------------------------------------------------------------------------------------------------------------------------------------------------------------------------------------------------------------------------------------------------------------------------------------------------------------------------------------------------------------------------------------------------------------------------------|-----------------------------------------------------------------------------------------------------------------------------------------------------------------------------------------------------------------------------------------------------------------------------------------------------------------------------------------------------------------------------------------------------------|------------------------------------------------------------------------------------------------------------------------------------------------------------------------------------------------------------------------------------------------------------------------------------------------------------------------------------------------------------------------------------------------------------------------------------------------------------------------------------------------------------------------------------------------------------------------------------------------------------------------------------|
| Kitchen           | Main                                                                                                                                                                                                                                                                                                       | 22`0" x 8`7"                                                                                                                                                                                                                                                                                                                                                                                      | Dining Room                                                                                                                                                                                                                                                                                                                                                                                                                                                                                                            | Main                                                                                                                                                                                                                                                                                                                                                                                                      | 14`9" x 13`0"                                                                                                                                                                                                                                                                                                                                                                                                                                                                                                                                                                                                                      |
| Living Room       | Main                                                                                                                                                                                                                                                                                                       | 19`3" x 11`3"                                                                                                                                                                                                                                                                                                                                                                                     | Family Room                                                                                                                                                                                                                                                                                                                                                                                                                                                                                                            | Basement                                                                                                                                                                                                                                                                                                                                                                                                  | 23`1" x 14`7"                                                                                                                                                                                                                                                                                                                                                                                                                                                                                                                                                                                                                      |
| Laundry           | Upper                                                                                                                                                                                                                                                                                                      | 5`8" x 5`1"                                                                                                                                                                                                                                                                                                                                                                                       | Mud Room                                                                                                                                                                                                                                                                                                                                                                                                                                                                                                               | Main                                                                                                                                                                                                                                                                                                                                                                                                      | 9`6" x 6`5"                                                                                                                                                                                                                                                                                                                                                                                                                                                                                                                                                                                                                        |
| Bedroom - Primary | Upper                                                                                                                                                                                                                                                                                                      | 18`2" x 13`4"                                                                                                                                                                                                                                                                                                                                                                                     | Bedroom                                                                                                                                                                                                                                                                                                                                                                                                                                                                                                                | Upper                                                                                                                                                                                                                                                                                                                                                                                                     | 11`0" x 10`11"                                                                                                                                                                                                                                                                                                                                                                                                                                                                                                                                                                                                                     |
| Bedroom           | Upper                                                                                                                                                                                                                                                                                                      | 11`0" x 10`10"                                                                                                                                                                                                                                                                                                                                                                                    | Bedroom                                                                                                                                                                                                                                                                                                                                                                                                                                                                                                                | Basement                                                                                                                                                                                                                                                                                                                                                                                                  | 13`2" x 13`0"                                                                                                                                                                                                                                                                                                                                                                                                                                                                                                                                                                                                                      |
| 2pc Bathroom      | Main                                                                                                                                                                                                                                                                                                       |                                                                                                                                                                                                                                                                                                                                                                                                   | 4pc Bathroom                                                                                                                                                                                                                                                                                                                                                                                                                                                                                                           | Basement                                                                                                                                                                                                                                                                                                                                                                                                  |                                                                                                                                                                                                                                                                                                                                                                                                                                                                                                                                                                                                                                    |
| 4pc Bathroom      | Upper                                                                                                                                                                                                                                                                                                      |                                                                                                                                                                                                                                                                                                                                                                                                   | 5pc Ensuite bath                                                                                                                                                                                                                                                                                                                                                                                                                                                                                                       | Upper                                                                                                                                                                                                                                                                                                                                                                                                     |                                                                                                                                                                                                                                                                                                                                                                                                                                                                                                                                                                                                                                    |
|                   |                                                                                                                                                                                                                                                                                                            |                                                                                                                                                                                                                                                                                                                                                                                                   | Legal/Tax/Financial                                                                                                                                                                                                                                                                                                                                                                                                                                                                                                    |                                                                                                                                                                                                                                                                                                                                                                                                           |                                                                                                                                                                                                                                                                                                                                                                                                                                                                                                                                                                                                                                    |
| Title:            |                                                                                                                                                                                                                                                                                                            | Zoning:                                                                                                                                                                                                                                                                                                                                                                                           |                                                                                                                                                                                                                                                                                                                                                                                                                                                                                                                        |                                                                                                                                                                                                                                                                                                                                                                                                           |                                                                                                                                                                                                                                                                                                                                                                                                                                                                                                                                                                                                                                    |
| Fee Simple        |                                                                                                                                                                                                                                                                                                            | R-C2                                                                                                                                                                                                                                                                                                                                                                                              |                                                                                                                                                                                                                                                                                                                                                                                                                                                                                                                        |                                                                                                                                                                                                                                                                                                                                                                                                           |                                                                                                                                                                                                                                                                                                                                                                                                                                                                                                                                                                                                                                    |
| Legal Desc:       | 1952AD                                                                                                                                                                                                                                                                                                     |                                                                                                                                                                                                                                                                                                                                                                                                   |                                                                                                                                                                                                                                                                                                                                                                                                                                                                                                                        |                                                                                                                                                                                                                                                                                                                                                                                                           |                                                                                                                                                                                                                                                                                                                                                                                                                                                                                                                                                                                                                                    |
|                   |                                                                                                                                                                                                                                                                                                            |                                                                                                                                                                                                                                                                                                                                                                                                   | Remarks                                                                                                                                                                                                                                                                                                                                                                                                                                                                                                                |                                                                                                                                                                                                                                                                                                                                                                                                           |                                                                                                                                                                                                                                                                                                                                                                                                                                                                                                                                                                                                                                    |
| Pub Pmks:         |                                                                                                                                                                                                                                                                                                            |                                                                                                                                                                                                                                                                                                                                                                                                   |                                                                                                                                                                                                                                                                                                                                                                                                                                                                                                                        |                                                                                                                                                                                                                                                                                                                                                                                                           |                                                                                                                                                                                                                                                                                                                                                                                                                                                                                                                                                                                                                                    |
| Pub Rmks:         | GREAT SCHOOLS & Al<br>square feet of living s<br>caliber kitchen, spaci<br>catches your eye, and<br>contemporary finishe<br>front foyer to the livin<br>This chef's kitchen is<br>and a wine fridge. Ma<br>bedrooms and a conv<br>tub, and an oversized<br>floor laundry for adde<br>closet, a three-piece | MENITIES   This stunning luxury hor<br>space designed for exceptional ento<br>ous dining area, inviting great room<br>d you'll appreciate the convenience<br>s that effortlessly combine sophisti<br>ng room, the sophisticated kitchen<br>a dream, featuring a waterfall quan<br>king your way up the modern glass<br>enient laundry room. The primary so<br>glass shower. Completing the second | LE GARAGE   CORNER LOT   HIGH En<br>ne is located in the highly sought-a<br>ertaining. Every detail has been me<br>ns, a beautifully appointed primary<br>of having all amenities within clos<br>cation with comfort. The open mai<br>and the dining room which leads to<br>tz counter, stainless steel hood fa<br>staircase, graced with skylight an<br>suite is a luxurious retreat, boastin<br>ond floor are two additional well-si<br>er level, you'll be delighted to find<br>Live in Calgary's highly sought-aft | after Marda Loop community<br>eticulously considered, with t<br>y suite, and an attached gara<br>se proximity. Step inside, and<br>in floor allows natural light to<br>o the attached garage via the<br>n, top-of-the-line appliances<br>nd high ceilings, you'll discov<br>g a custom walk-in closet, a<br>zed bedrooms with ample clo<br>l an entertaining space, an el<br>ter Marda Loop, a modern and | LIANCE PACKAGE   WALKING DISTANCE TO<br>of Altadore, offering an impressive 3100<br>the interior boasting 10-foot ceilings, a chef-<br>ge. As you arrive, the modern curb appeal<br>you'll be instantly captivated by the<br>of food the space, flowing seamlessly from the<br>e mudroom all adorned with custom built-ins<br>\$30,000 Jenn Air Appliances, oversized island<br>er the smart second floor housing three<br>bright ensuite with twin sinks, a standalone<br>uset space, a full bathroom, and an upper<br>egant bar, a fourth bedroom with a walk-in<br>d established inner-city community that<br>time to seize it! |