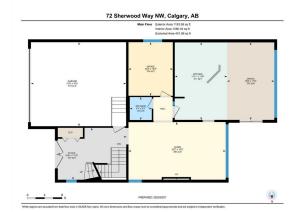

| Construction: |  |
|---------------|--|
|               |  |

Utilities and Features

| i leating.                                                          | l of ceu All                 |                | eonerete/otone/otuceo  |                        |                   |  |  |  |
|---------------------------------------------------------------------|------------------------------|----------------|------------------------|------------------------|-------------------|--|--|--|
| Sewer:                                                              |                              |                | Flooring:              |                        |                   |  |  |  |
| Ext Feat:                                                           | Garden,Lighting,Private Yard |                | Carpet,Hardwood,Tile   | Carpet, Hardwood, Tile |                   |  |  |  |
|                                                                     |                              |                | Water Source:          |                        |                   |  |  |  |
|                                                                     |                              |                | Fnd/Bsmt:              |                        |                   |  |  |  |
| Kitchen Appl: Dishwasher,Gas Range,Range Hood,Washer/Dryer,Window C |                              |                | Poured Concrete        |                        |                   |  |  |  |
|                                                                     |                              |                | ow Coverings           | Coverings              |                   |  |  |  |
| Int Feat:                                                           |                              |                |                        | Smoking Home           |                   |  |  |  |
| Utilities:                                                          |                              |                |                        |                        |                   |  |  |  |
|                                                                     |                              |                | Room Information       |                        |                   |  |  |  |
| Room                                                                | Level                        | Dimensions     | <u>Room</u>            | Level                  | <u>Dimensions</u> |  |  |  |
| 2pc Bathroom                                                        | Main                         | 5`3" x 5`1"    | Living/Dining Room Com | bination Main          | 17`8" x 10`9"     |  |  |  |
| Foyer                                                               | Main                         | 11`10" x 15`8" | Kitchen                | Main                   | 17`8" x 11`11"    |  |  |  |
| Living Room                                                         | Main                         | 13`2" x 22`2"  | Office                 | Main                   | 12`3" x 10`2"     |  |  |  |
| 4pc Bathroom                                                        | Second                       | 11`8" x 5`0"   | 5pc Ensuite bath       | Second                 | 11`7" x 9`8"      |  |  |  |
| Bedroom                                                             | Second                       | 15`0" x 10`7"  | Bedroom                | Second                 | 15`0" x 10`5"     |  |  |  |
| Family Room                                                         | Second                       | 19`6" x 13`9"  | Laundry                | Second                 | 5`2" x 8`0"       |  |  |  |
| Bedroom - Prima                                                     | ary Second                   | 19`4" x 17`7"  | Walk-In Closet         | Second                 | 6`0" x 7`11"      |  |  |  |
|                                                                     |                              |                |                        |                        |                   |  |  |  |