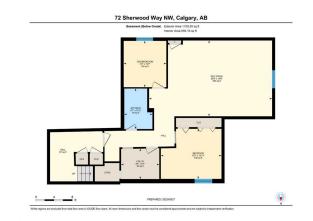

| 4pc Bathroom<br>Bedroom<br>Game Room            | Basement<br>Basement<br>Basement                                                                                                                                                                                                                                                                                                                                                                                                                                                                                                                                                                                                                                   | 8`10" x 6`1"<br>10`1" x 9`3"<br>16`6" x 26`9" | Bedroom<br>Hall<br>Furnace/Utility Room<br>Legal/Tax/Financial | Basement<br>Basement<br>Basement | 10`11" x 13`2"<br>10`9" x 11`7"<br>6`7" x 8`4"                                                                                                                                                                                                                                         |
|-------------------------------------------------|--------------------------------------------------------------------------------------------------------------------------------------------------------------------------------------------------------------------------------------------------------------------------------------------------------------------------------------------------------------------------------------------------------------------------------------------------------------------------------------------------------------------------------------------------------------------------------------------------------------------------------------------------------------------|-----------------------------------------------|----------------------------------------------------------------|----------------------------------|----------------------------------------------------------------------------------------------------------------------------------------------------------------------------------------------------------------------------------------------------------------------------------------|
| Title:                                          |                                                                                                                                                                                                                                                                                                                                                                                                                                                                                                                                                                                                                                                                    | Zoning:                                       |                                                                |                                  |                                                                                                                                                                                                                                                                                        |
| Fee Simple<br>Legal Desc:                       | 0313614                                                                                                                                                                                                                                                                                                                                                                                                                                                                                                                                                                                                                                                            | R-1                                           |                                                                |                                  |                                                                                                                                                                                                                                                                                        |
|                                                 |                                                                                                                                                                                                                                                                                                                                                                                                                                                                                                                                                                                                                                                                    |                                               | Remarks                                                        |                                  |                                                                                                                                                                                                                                                                                        |
| Pub Rmks:<br>Inclusions:<br>Property Listed By: | space including basement, beautifully landscaped, stucco and stone exterior a<br>comfort and much more. Upon entering, you are welcomed by a grand entry t<br>windows, providing Ample Natural Light. The main floor is beautifully designe<br>open living/dining combo area overlooking onto private Matured Garden, with<br>seating space for your guests, with a gas fireplace to make your gatherings co<br>spacious bedrooms, two bathrooms (including a 5-pc luxurious primary suite)<br>Soundproofing in ceilings, and offers two additional bedrooms, a bathroom, a<br>gym or home theatre with the provision to add Multimedia. Please contact you<br>not |                                               |                                                                |                                  | ty provides the Space, the setting, Luxury,<br>bom through a hallway adorned with Large<br>itchen. Adjacent to the kitchen is a bright and<br>ht next to the dining room, there is a formal<br>he upper level, which accommodates three<br>boally finished in modern architecture with |