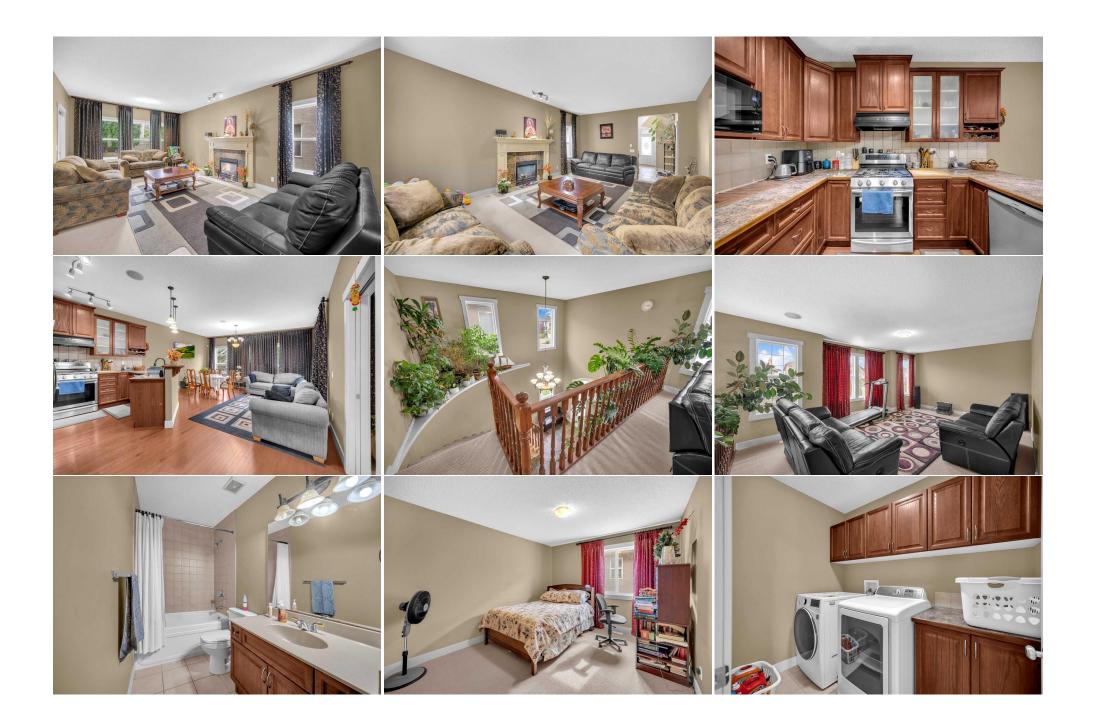

| 4pc Bathroom<br>Bedroom<br>Game Room            | Basement<br>Basement<br>Basement                                                                                                                                                                                                                                                                                                                                                                                                                                                                                                                                                                                                                                   | 8`10" x 6`1"<br>10`1" x 9`3"<br>16`6" x 26`9" | Bedroom<br>Hall<br>Furnace/Utility Room<br>Legal/Tax/Financial | Basement<br>Basement<br>Basement | 10`11" x 13`2"<br>10`9" x 11`7"<br>6`7" x 8`4"                                                                                                                                                                                                                                         |
|-------------------------------------------------|--------------------------------------------------------------------------------------------------------------------------------------------------------------------------------------------------------------------------------------------------------------------------------------------------------------------------------------------------------------------------------------------------------------------------------------------------------------------------------------------------------------------------------------------------------------------------------------------------------------------------------------------------------------------|-----------------------------------------------|----------------------------------------------------------------|----------------------------------|----------------------------------------------------------------------------------------------------------------------------------------------------------------------------------------------------------------------------------------------------------------------------------------|
| Title:                                          |                                                                                                                                                                                                                                                                                                                                                                                                                                                                                                                                                                                                                                                                    | Zoning:                                       |                                                                |                                  |                                                                                                                                                                                                                                                                                        |
| Fee Simple<br>Legal Desc:                       | 0313614                                                                                                                                                                                                                                                                                                                                                                                                                                                                                                                                                                                                                                                            | R-1                                           |                                                                |                                  |                                                                                                                                                                                                                                                                                        |
|                                                 |                                                                                                                                                                                                                                                                                                                                                                                                                                                                                                                                                                                                                                                                    |                                               | Remarks                                                        |                                  |                                                                                                                                                                                                                                                                                        |
| Pub Rmks:<br>Inclusions:<br>Property Listed By: | space including basement, beautifully landscaped, stucco and stone exterior a<br>comfort and much more. Upon entering, you are welcomed by a grand entry t<br>windows, providing Ample Natural Light. The main floor is beautifully designe<br>open living/dining combo area overlooking onto private Matured Garden, with<br>seating space for your guests, with a gas fireplace to make your gatherings co<br>spacious bedrooms, two bathrooms (including a 5-pc luxurious primary suite)<br>Soundproofing in ceilings, and offers two additional bedrooms, a bathroom, a<br>gym or home theatre with the provision to add Multimedia. Please contact you<br>not |                                               |                                                                |                                  | ty provides the Space, the setting, Luxury,<br>bom through a hallway adorned with Large<br>itchen. Adjacent to the kitchen is a bright and<br>ht next to the dining room, there is a formal<br>he upper level, which accommodates three<br>boally finished in modern architecture with |