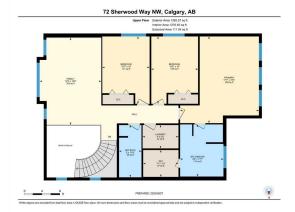

| Construction: |  |
|---------------|--|
|               |  |

Utilities and Features

| i leating.                                                          | l of ceu All                 |                | eonerete/otone/otuceo  |                        |                   |  |  |  |
|---------------------------------------------------------------------|------------------------------|----------------|------------------------|------------------------|-------------------|--|--|--|
| Sewer:                                                              |                              |                | Flooring:              |                        |                   |  |  |  |
| Ext Feat:                                                           | Garden,Lighting,Private Yard |                | Carpet,Hardwood,Tile   | Carpet, Hardwood, Tile |                   |  |  |  |
|                                                                     |                              |                | Water Source:          |                        |                   |  |  |  |
|                                                                     |                              |                | Fnd/Bsmt:              |                        |                   |  |  |  |
| Kitchen Appl: Dishwasher,Gas Range,Range Hood,Washer/Dryer,Window C |                              |                | Poured Concrete        |                        |                   |  |  |  |
|                                                                     |                              |                | ow Coverings           | Coverings              |                   |  |  |  |
| Int Feat:                                                           |                              |                |                        | Smoking Home           |                   |  |  |  |
| Utilities:                                                          |                              |                |                        |                        |                   |  |  |  |
|                                                                     |                              |                | Room Information       |                        |                   |  |  |  |
| Room                                                                | Level                        | Dimensions     | <u>Room</u>            | Level                  | <u>Dimensions</u> |  |  |  |
| 2pc Bathroom                                                        | Main                         | 5`3" x 5`1"    | Living/Dining Room Com | bination Main          | 17`8" x 10`9"     |  |  |  |
| Foyer                                                               | Main                         | 11`10" x 15`8" | Kitchen                | Main                   | 17`8" x 11`11"    |  |  |  |
| Living Room                                                         | Main                         | 13`2" x 22`2"  | Office                 | Main                   | 12`3" x 10`2"     |  |  |  |
| 4pc Bathroom                                                        | Second                       | 11`8" x 5`0"   | 5pc Ensuite bath       | Second                 | 11`7" x 9`8"      |  |  |  |
| Bedroom                                                             | Second                       | 15`0" x 10`7"  | Bedroom                | Second                 | 15`0" x 10`5"     |  |  |  |
| Family Room                                                         | Second                       | 19`6" x 13`9"  | Laundry                | Second                 | 5`2" x 8`0"       |  |  |  |
| Bedroom - Prima                                                     | ary Second                   | 19`4" x 17`7"  | Walk-In Closet         | Second                 | 6`0" x 7`11"      |  |  |  |
|                                                                     |                              |                |                        |                        |                   |  |  |  |