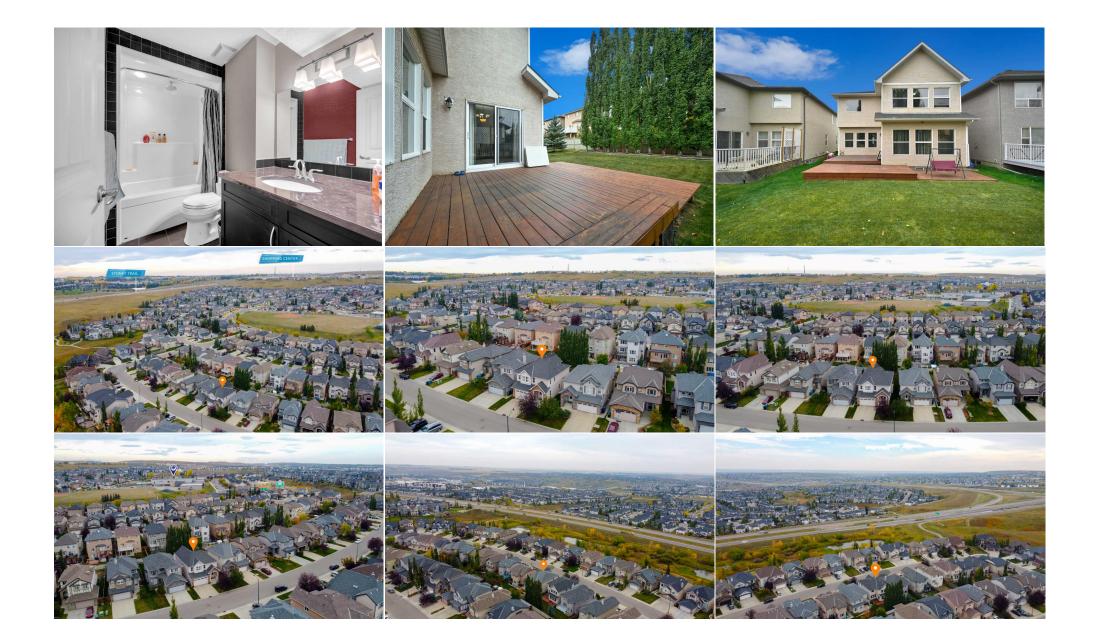

| 4pc Bathroom<br>Bedroom<br>Game Room            | Basement<br>Basement<br>Basement                                                                                                                                                                                                                                                                                                                                                                                                                                                                                                                                                                                                                                   | 8`10" x 6`1"<br>10`1" x 9`3"<br>16`6" x 26`9" | Bedroom<br>Hall<br>Furnace/Utility Room<br>Legal/Tax/Financial | Basement<br>Basement<br>Basement | 10`11" x 13`2"<br>10`9" x 11`7"<br>6`7" x 8`4"                                                                                                                                                                                                                                         |
|-------------------------------------------------|--------------------------------------------------------------------------------------------------------------------------------------------------------------------------------------------------------------------------------------------------------------------------------------------------------------------------------------------------------------------------------------------------------------------------------------------------------------------------------------------------------------------------------------------------------------------------------------------------------------------------------------------------------------------|-----------------------------------------------|----------------------------------------------------------------|----------------------------------|----------------------------------------------------------------------------------------------------------------------------------------------------------------------------------------------------------------------------------------------------------------------------------------|
| Title:                                          |                                                                                                                                                                                                                                                                                                                                                                                                                                                                                                                                                                                                                                                                    | Zoning:                                       |                                                                |                                  |                                                                                                                                                                                                                                                                                        |
| Fee Simple<br>Legal Desc:                       | 0313614                                                                                                                                                                                                                                                                                                                                                                                                                                                                                                                                                                                                                                                            | R-1                                           |                                                                |                                  |                                                                                                                                                                                                                                                                                        |
|                                                 |                                                                                                                                                                                                                                                                                                                                                                                                                                                                                                                                                                                                                                                                    |                                               | Remarks                                                        |                                  |                                                                                                                                                                                                                                                                                        |
| Pub Rmks:<br>Inclusions:<br>Property Listed By: | space including basement, beautifully landscaped, stucco and stone exterior a<br>comfort and much more. Upon entering, you are welcomed by a grand entry t<br>windows, providing Ample Natural Light. The main floor is beautifully designe<br>open living/dining combo area overlooking onto private Matured Garden, with<br>seating space for your guests, with a gas fireplace to make your gatherings co<br>spacious bedrooms, two bathrooms (including a 5-pc luxurious primary suite)<br>Soundproofing in ceilings, and offers two additional bedrooms, a bathroom, a<br>gym or home theatre with the provision to add Multimedia. Please contact you<br>not |                                               |                                                                |                                  | ty provides the Space, the setting, Luxury,<br>bom through a hallway adorned with Large<br>itchen. Adjacent to the kitchen is a bright and<br>ht next to the dining room, there is a formal<br>he upper level, which accommodates three<br>boally finished in modern architecture with |