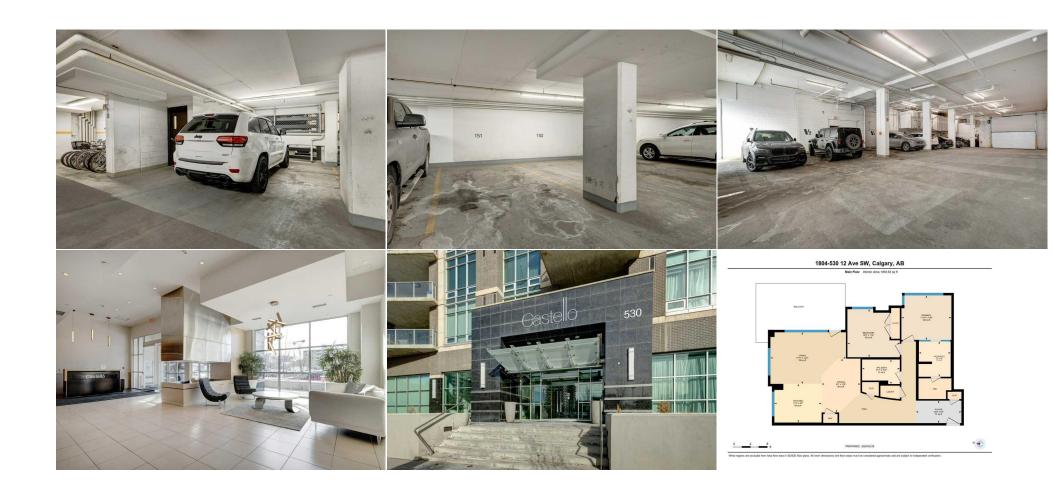

Baths:

Style:

<u>Parking</u> Ttl Park:

Garage Sz:

2 (2)

2 2

2.0 (2 0)

High-Rise (5+)

80

Access:

Lot Feat: Low Maintenance Landscape, Many Trees, Views Park Feat: Guest, Heated Garage, Parkade, Titled, Underground

**Utilities and Features** 

Roof: Rubber Construction:

Heating: Fan Coil, Natural Gas Concrete, Metal Siding