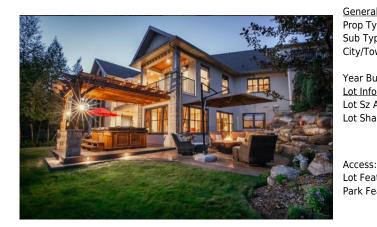

## 303 CHURCH RANCHES Rise, Rural Rocky View County T3R 1B1

| MLS®#:  | A2111345 | Area:   | Bearspaw_Calg     | Listing<br>Date: | 03/01/24        | List Price: <b>\$3,225,000</b> |
|---------|----------|---------|-------------------|------------------|-----------------|--------------------------------|
| Status: | Active   | County: | Rocky View County |                  | -\$175k, 17-May | Association: Fort McMurray     |

| ral Information  |                    |                   |                    | DOM                     |                     |
|------------------|--------------------|-------------------|--------------------|-------------------------|---------------------|
| Гуре:            | Residential        |                   |                    | 79                      |                     |
| ype:             | Detached           |                   |                    | <u>Layout</u>           |                     |
| own:             | Rural Rocky View   | Finished Floor Ar | ea                 | Beds:                   | 7(61)               |
|                  | County             | Abv Sqft:         | 4,406              | Baths:                  | 5.5 (5 1)           |
| Built:           | 2003               | Low Sqft:         |                    | Style:                  | Acreage with        |
| <u>formation</u> |                    | Ttl Sqft:         | 4,406              |                         | Residence, Bungalow |
| z Ar:            | 91,040 sqft        |                   |                    |                         |                     |
| nape:            |                    |                   |                    | Parking                 |                     |
|                  |                    |                   |                    | Ttl Park:               | 0                   |
|                  |                    |                   |                    | Garage Sz:              |                     |
| s:               |                    |                   |                    | 5                       |                     |
| eat:             | Back Yard,Lawn,Int | erior Lot,Landsca | ped,Many Trees,Und | erground Sprinklers,Pri | vate                |
| eat:             | Quad or More Attac | ched              |                    |                         |                     |