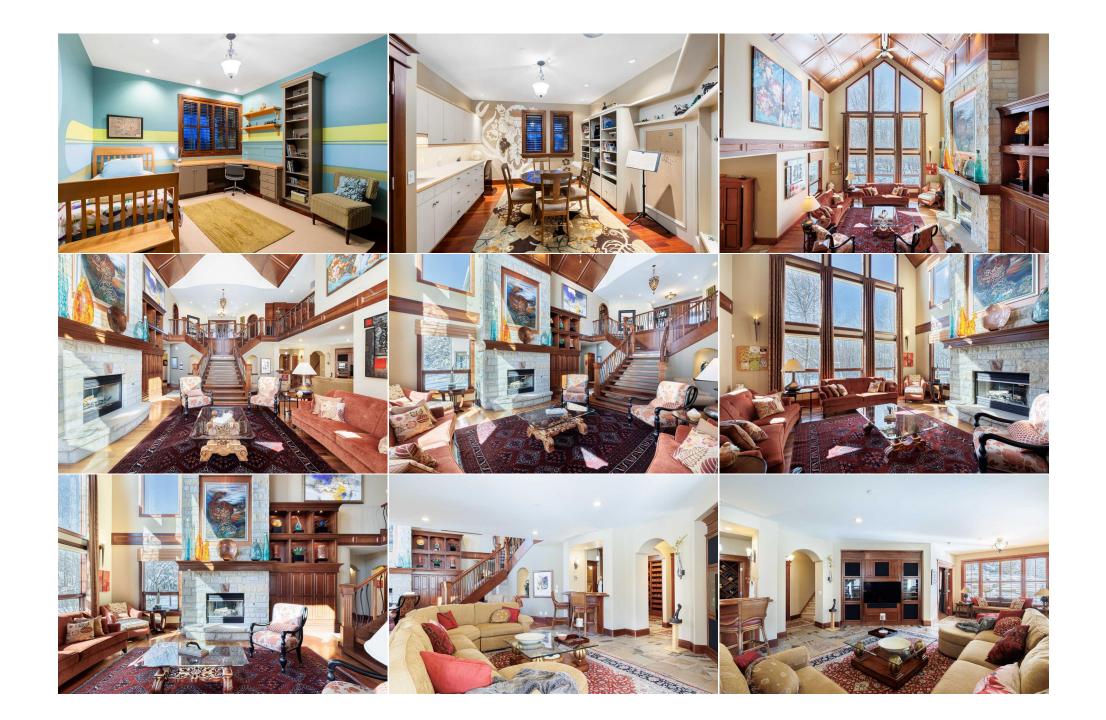

| Laundry<br>Exercise Room<br>Sunroom/Solarium<br>Living Room<br>2pc Bathroom<br>3pc Bathroom<br>4pc Ensuite bath | Main<br>Lower<br>Lower<br>Main<br>Main<br>Lower<br>Lower                                                                                                                                                                                                                                                                                                                                                     | 9`7" x 13`6"<br>15`7" x 16`10"<br>11`4" x 11`11"<br>13`11" x 15`10"<br>0`0" x 0`0"<br>0`0" x 0`0"<br>0`0" x 0`0"                                                                                                                                                                                                                                                                                                                                                                                                                                                                                                                                                                                                                                                | Game Room<br>Hobby Room<br>Kitchen<br>Bedroom<br>3pc Bathroom<br>4pc Bathroom<br>5pc Ensuite bath                                                                                                                                                                                                                                                                                                                                                                                                                                                                                                                                                                                                     | Lower<br>Lower<br>Main<br>Main<br>Main<br>Main<br>Main<br>Main                                                                                                                                                                                                                                                                                                                                                                                                                                                                                                            | 19`0" x 20`0"<br>14`0" x 13`0"<br>11`2" x 13`10"<br>12`11" x 15`9"<br>0`0" x 0`0"<br>0`0" x 0`0"<br>0`0" x 0`0"                                                                                                                                                                                                                                                                                                                                                                                                                                                                                                                                                                                                                                                                                                                                                                                                                                                                |
|-----------------------------------------------------------------------------------------------------------------|--------------------------------------------------------------------------------------------------------------------------------------------------------------------------------------------------------------------------------------------------------------------------------------------------------------------------------------------------------------------------------------------------------------|-----------------------------------------------------------------------------------------------------------------------------------------------------------------------------------------------------------------------------------------------------------------------------------------------------------------------------------------------------------------------------------------------------------------------------------------------------------------------------------------------------------------------------------------------------------------------------------------------------------------------------------------------------------------------------------------------------------------------------------------------------------------|-------------------------------------------------------------------------------------------------------------------------------------------------------------------------------------------------------------------------------------------------------------------------------------------------------------------------------------------------------------------------------------------------------------------------------------------------------------------------------------------------------------------------------------------------------------------------------------------------------------------------------------------------------------------------------------------------------|---------------------------------------------------------------------------------------------------------------------------------------------------------------------------------------------------------------------------------------------------------------------------------------------------------------------------------------------------------------------------------------------------------------------------------------------------------------------------------------------------------------------------------------------------------------------------|--------------------------------------------------------------------------------------------------------------------------------------------------------------------------------------------------------------------------------------------------------------------------------------------------------------------------------------------------------------------------------------------------------------------------------------------------------------------------------------------------------------------------------------------------------------------------------------------------------------------------------------------------------------------------------------------------------------------------------------------------------------------------------------------------------------------------------------------------------------------------------------------------------------------------------------------------------------------------------|
|                                                                                                                 |                                                                                                                                                                                                                                                                                                                                                                                                              |                                                                                                                                                                                                                                                                                                                                                                                                                                                                                                                                                                                                                                                                                                                                                                 | Legal/Tax/Financial                                                                                                                                                                                                                                                                                                                                                                                                                                                                                                                                                                                                                                                                                   |                                                                                                                                                                                                                                                                                                                                                                                                                                                                                                                                                                           |                                                                                                                                                                                                                                                                                                                                                                                                                                                                                                                                                                                                                                                                                                                                                                                                                                                                                                                                                                                |
| Title:<br><b>Fee Simple</b><br>Legal Desc:                                                                      | 0010537                                                                                                                                                                                                                                                                                                                                                                                                      | Zoning:<br><b>R1</b>                                                                                                                                                                                                                                                                                                                                                                                                                                                                                                                                                                                                                                                                                                                                            | Remarks                                                                                                                                                                                                                                                                                                                                                                                                                                                                                                                                                                                                                                                                                               |                                                                                                                                                                                                                                                                                                                                                                                                                                                                                                                                                                           |                                                                                                                                                                                                                                                                                                                                                                                                                                                                                                                                                                                                                                                                                                                                                                                                                                                                                                                                                                                |
| Pub Rmks:<br>Inclusions:<br>Property Listed By:                                                                 | multi-award winning<br>welcoming you with<br>upon the great room<br>ceiling windows fram<br>home lies within the<br>extended counter sp<br>adds a touch of gran<br>elegance. Access to a<br>serene ambiance for<br>custom-built walk-in<br>shower, and private<br>bathroom serves the<br>living room adorned<br>and extensive custor<br>oasis boasting a gard<br>sauna provides a reju<br>guest bedroom, com | McKinley Masters home exuding lux<br>its impeccable craftsmanship and un<br>a, a true testament to elegance and consecutive<br>picturesque views of the outdoors<br>kitchen—a culinary haven. A walkthr<br>face. Stainless steel appliances, inclu-<br>deur to the space. Adjacent to the ki<br>a private deck enhances the indoor-of-<br>closet provides ample storage, while<br>WC—a haven of relaxation and induly<br>ese rooms. Furthermore, this home be<br>with a corner fireplace. Descending for<br>a cabinetry, while a private wine roo<br>den and fantastic entertaining space<br>uvenating escape. A lower level craft<br>plete with a 4-piece ensuite and wall<br>ork or reflection. Every detail has bee<br>Dishwasher (x3), TV mounts & TV's (x) | aury at every turn. Set on an expan<br>aparalleled attention to detail. Up<br>comfort, with a floor-to-ceiling wor<br>s, while the wood-paneled ceiling e<br>rough pantry with custom built-ins<br>ading double wall ovens and a gas<br>itchen, the living room beckons wi<br>butdoor flow, while gorgeous wind<br>om epitomizes luxury, with large<br>e the adjoining 5-piece ensuite is a<br>gence. Two generously sized room<br>oasts a secondary living quarters<br>to the lower level, a large recreation<br>caters to connoisseurs. The brid<br>perfect for summer evenings enj<br>t room and upper level play room<br>k-in closet, ensures comfort and p<br>en meticulously curated to offer a | nsive, treed 2-acre lot, this<br>on entering, the sheer mag<br>od-burning fireplace envelo<br>enhances the luxurious am<br>s ensures ample storage sp<br>cooktop, elevate the cook<br>ith a corner fireplace, its ti<br>lows allow natural light to<br>windows offering expansiv<br>a spa-like retreat, complet<br>is boasting built-in desks a<br>featuring a full kitchen, tw<br>ion room seamlessly flows<br>ght sunroom connects to t<br>joying a fire, BBQ or soakir<br>with potential to transform<br>rivacy for visitors. Dual off<br>lifestyle of unparalleled lu | opulent masterpiece awaits—a custom-built,<br>s residence boasts a grand sense of arrival,<br>gnitude of this home is evident as you look down<br>oped by a stone surround. Incredible floor-to-<br>biance embodied by this space. The heart of the<br>pace, while a large center island provides<br>ting experience, while ceiling-height cabinetry<br>ile surround and mantle exuding warmth and<br>cascade into the dining space, creating a<br>re views of the meticulously landscaped yard. A<br>re with a dual vanity, soaking tub, stand-alone<br>and shelving. A well-appointed 4-piece<br>to bedrooms, a 3-piece bathroom, and a full<br>from the great room complete with a wet bar<br>the outdoor patio and backyard, a true private<br>ing in the hot tub. A 3-piece bathroom with<br>n into a bedroom offer versatility. A lower-level<br>fices, adorned with gorgeous built-ins, offer a<br>uxury and refinement.<br>or in secondary kitchen, Refrigerator (x2), |