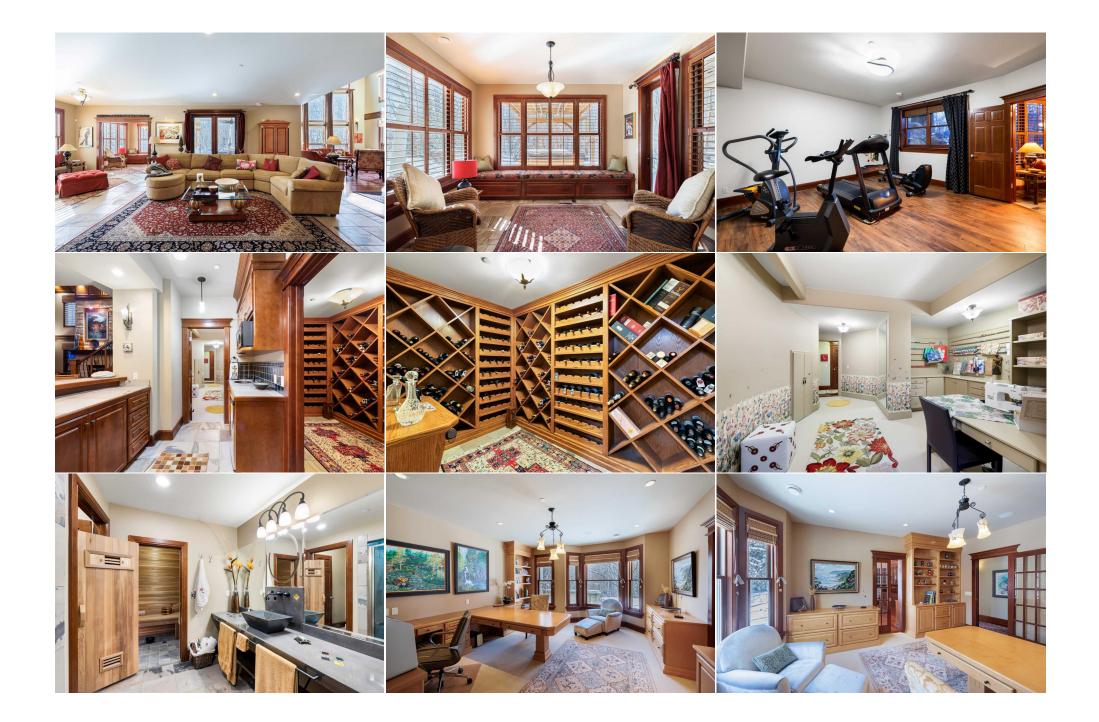

| Laundry<br>Exercise Room<br>Sunroom/Solarium<br>Living Room<br>2pc Bathroom<br>3pc Bathroom<br>4pc Ensuite bath | Main<br>Lower<br>Lower<br>Main<br>Main<br>Lower<br>Lower                                                                                                                                                                                                                                                                                                                                                     | 9`7" x 13`6"<br>15`7" x 16`10"<br>11`4" x 11`11"<br>13`11" x 15`10"<br>0`0" x 0`0"<br>0`0" x 0`0"<br>0`0" x 0`0"                                                                                                                                                                                                                                                                                                                                                                                                                                                                                                                                                                                                                                                | Game Room<br>Hobby Room<br>Kitchen<br>Bedroom<br>3pc Bathroom<br>4pc Bathroom<br>5pc Ensuite bath                                                                                                                                                                                                                                                                                                                                                                                                                                                                                                                                                                                                     | Lower<br>Lower<br>Main<br>Main<br>Main<br>Main<br>Main<br>Main                                                                                                                                                                                                                                                                                                                                                                                                                                                                                                            | 19`0" x 20`0"<br>14`0" x 13`0"<br>11`2" x 13`10"<br>12`11" x 15`9"<br>0`0" x 0`0"<br>0`0" x 0`0"<br>0`0" x 0`0"                                                                                                                                                                                                                                                                                                                                                                                                                                                                                                                                                                                                                                                                                                                                                                                                                                                                |
|-----------------------------------------------------------------------------------------------------------------|--------------------------------------------------------------------------------------------------------------------------------------------------------------------------------------------------------------------------------------------------------------------------------------------------------------------------------------------------------------------------------------------------------------|-----------------------------------------------------------------------------------------------------------------------------------------------------------------------------------------------------------------------------------------------------------------------------------------------------------------------------------------------------------------------------------------------------------------------------------------------------------------------------------------------------------------------------------------------------------------------------------------------------------------------------------------------------------------------------------------------------------------------------------------------------------------|-------------------------------------------------------------------------------------------------------------------------------------------------------------------------------------------------------------------------------------------------------------------------------------------------------------------------------------------------------------------------------------------------------------------------------------------------------------------------------------------------------------------------------------------------------------------------------------------------------------------------------------------------------------------------------------------------------|---------------------------------------------------------------------------------------------------------------------------------------------------------------------------------------------------------------------------------------------------------------------------------------------------------------------------------------------------------------------------------------------------------------------------------------------------------------------------------------------------------------------------------------------------------------------------|--------------------------------------------------------------------------------------------------------------------------------------------------------------------------------------------------------------------------------------------------------------------------------------------------------------------------------------------------------------------------------------------------------------------------------------------------------------------------------------------------------------------------------------------------------------------------------------------------------------------------------------------------------------------------------------------------------------------------------------------------------------------------------------------------------------------------------------------------------------------------------------------------------------------------------------------------------------------------------|
|                                                                                                                 |                                                                                                                                                                                                                                                                                                                                                                                                              |                                                                                                                                                                                                                                                                                                                                                                                                                                                                                                                                                                                                                                                                                                                                                                 | Legal/Tax/Financial                                                                                                                                                                                                                                                                                                                                                                                                                                                                                                                                                                                                                                                                                   |                                                                                                                                                                                                                                                                                                                                                                                                                                                                                                                                                                           |                                                                                                                                                                                                                                                                                                                                                                                                                                                                                                                                                                                                                                                                                                                                                                                                                                                                                                                                                                                |
| Title:<br><b>Fee Simple</b><br>Legal Desc:                                                                      | 0010537                                                                                                                                                                                                                                                                                                                                                                                                      | Zoning:<br><b>R1</b>                                                                                                                                                                                                                                                                                                                                                                                                                                                                                                                                                                                                                                                                                                                                            | Remarks                                                                                                                                                                                                                                                                                                                                                                                                                                                                                                                                                                                                                                                                                               |                                                                                                                                                                                                                                                                                                                                                                                                                                                                                                                                                                           |                                                                                                                                                                                                                                                                                                                                                                                                                                                                                                                                                                                                                                                                                                                                                                                                                                                                                                                                                                                |
| Pub Rmks:<br>Inclusions:<br>Property Listed By:                                                                 | multi-award winning<br>welcoming you with<br>upon the great room<br>ceiling windows fram<br>home lies within the<br>extended counter sp<br>adds a touch of gran<br>elegance. Access to a<br>serene ambiance for<br>custom-built walk-in<br>shower, and private<br>bathroom serves the<br>living room adorned<br>and extensive custor<br>oasis boasting a gard<br>sauna provides a reju<br>guest bedroom, com | McKinley Masters home exuding lux<br>its impeccable craftsmanship and un<br>a, a true testament to elegance and consecutive<br>picturesque views of the outdoors<br>kitchen—a culinary haven. A walkthr<br>face. Stainless steel appliances, inclu-<br>deur to the space. Adjacent to the ki<br>a private deck enhances the indoor-of-<br>closet provides ample storage, while<br>WC—a haven of relaxation and induly<br>ese rooms. Furthermore, this home be<br>with a corner fireplace. Descending for<br>a cabinetry, while a private wine roo<br>den and fantastic entertaining space<br>uvenating escape. A lower level craft<br>plete with a 4-piece ensuite and wall<br>ork or reflection. Every detail has bee<br>Dishwasher (x3), TV mounts & TV's (x) | aury at every turn. Set on an expan<br>aparalleled attention to detail. Up<br>comfort, with a floor-to-ceiling wor<br>s, while the wood-paneled ceiling e<br>rough pantry with custom built-ins<br>ading double wall ovens and a gas<br>itchen, the living room beckons wi<br>butdoor flow, while gorgeous wind<br>om epitomizes luxury, with large<br>e the adjoining 5-piece ensuite is a<br>gence. Two generously sized room<br>oasts a secondary living quarters<br>to the lower level, a large recreation<br>caters to connoisseurs. The brid<br>perfect for summer evenings enj<br>t room and upper level play room<br>k-in closet, ensures comfort and p<br>en meticulously curated to offer a | nsive, treed 2-acre lot, this<br>on entering, the sheer mag<br>od-burning fireplace envelo<br>enhances the luxurious am<br>s ensures ample storage sp<br>cooktop, elevate the cook<br>ith a corner fireplace, its ti<br>lows allow natural light to<br>windows offering expansiv<br>a spa-like retreat, complet<br>is boasting built-in desks a<br>featuring a full kitchen, tw<br>ion room seamlessly flows<br>ght sunroom connects to t<br>joying a fire, BBQ or soakir<br>with potential to transform<br>rivacy for visitors. Dual off<br>lifestyle of unparalleled lu | opulent masterpiece awaits—a custom-built,<br>s residence boasts a grand sense of arrival,<br>gnitude of this home is evident as you look down<br>oped by a stone surround. Incredible floor-to-<br>biance embodied by this space. The heart of the<br>pace, while a large center island provides<br>ting experience, while ceiling-height cabinetry<br>ile surround and mantle exuding warmth and<br>cascade into the dining space, creating a<br>re views of the meticulously landscaped yard. A<br>re with a dual vanity, soaking tub, stand-alone<br>and shelving. A well-appointed 4-piece<br>to bedrooms, a 3-piece bathroom, and a full<br>from the great room complete with a wet bar<br>the outdoor patio and backyard, a true private<br>ing in the hot tub. A 3-piece bathroom with<br>n into a bedroom offer versatility. A lower-level<br>fices, adorned with gorgeous built-ins, offer a<br>uxury and refinement.<br>or in secondary kitchen, Refrigerator (x2), |