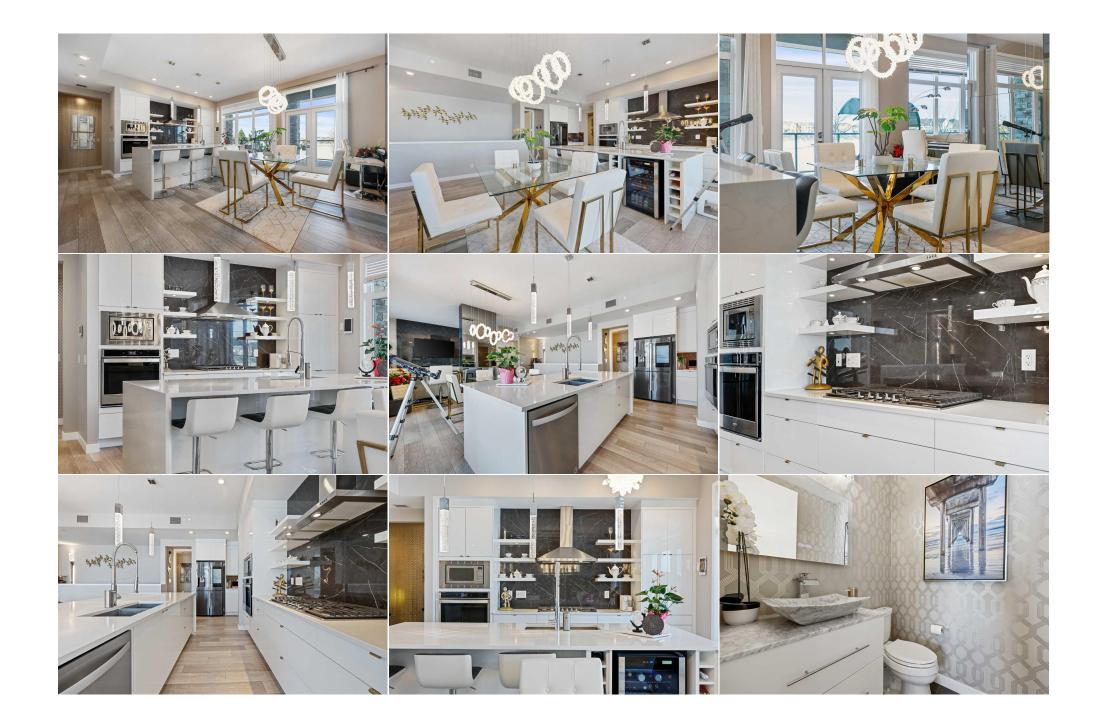

| 2pc Bathroom<br>3pc Ensuite bath<br>Mud Room | Main<br>Lower<br>Main                                                                                                                                                                                                                                                                                                                                                                                                                                                                                                                                                                                                                                                                                                                                                                                                                                                                                                                                                                                                                                                                                                                                                                                                                                                                                                                                                                                                                                                                                                                                                                                                                                                                                                                                                                                                                                                                                                                                                                                                                                                                                                             | 6`4" x 4`11"                       | 3pc Ensuite bath<br>5pc Ensuite bath<br>Kitchenette | Lower<br>Main<br>Basement | 11`2" x 10`0" |  |  |  |  |
|----------------------------------------------|-----------------------------------------------------------------------------------------------------------------------------------------------------------------------------------------------------------------------------------------------------------------------------------------------------------------------------------------------------------------------------------------------------------------------------------------------------------------------------------------------------------------------------------------------------------------------------------------------------------------------------------------------------------------------------------------------------------------------------------------------------------------------------------------------------------------------------------------------------------------------------------------------------------------------------------------------------------------------------------------------------------------------------------------------------------------------------------------------------------------------------------------------------------------------------------------------------------------------------------------------------------------------------------------------------------------------------------------------------------------------------------------------------------------------------------------------------------------------------------------------------------------------------------------------------------------------------------------------------------------------------------------------------------------------------------------------------------------------------------------------------------------------------------------------------------------------------------------------------------------------------------------------------------------------------------------------------------------------------------------------------------------------------------------------------------------------------------------------------------------------------------|------------------------------------|-----------------------------------------------------|---------------------------|---------------|--|--|--|--|
|                                              |                                                                                                                                                                                                                                                                                                                                                                                                                                                                                                                                                                                                                                                                                                                                                                                                                                                                                                                                                                                                                                                                                                                                                                                                                                                                                                                                                                                                                                                                                                                                                                                                                                                                                                                                                                                                                                                                                                                                                                                                                                                                                                                                   |                                    | Legal/Tax/Financial                                 |                           |               |  |  |  |  |
| Condo Fee:                                   |                                                                                                                                                                                                                                                                                                                                                                                                                                                                                                                                                                                                                                                                                                                                                                                                                                                                                                                                                                                                                                                                                                                                                                                                                                                                                                                                                                                                                                                                                                                                                                                                                                                                                                                                                                                                                                                                                                                                                                                                                                                                                                                                   | Title:                             |                                                     | Zoning:                   |               |  |  |  |  |
| \$1,866                                      |                                                                                                                                                                                                                                                                                                                                                                                                                                                                                                                                                                                                                                                                                                                                                                                                                                                                                                                                                                                                                                                                                                                                                                                                                                                                                                                                                                                                                                                                                                                                                                                                                                                                                                                                                                                                                                                                                                                                                                                                                                                                                                                                   | Fee Simple<br>Fee Freq:<br>Monthly |                                                     | DC                        |               |  |  |  |  |
| Legal Desc:                                  | 1811601                                                                                                                                                                                                                                                                                                                                                                                                                                                                                                                                                                                                                                                                                                                                                                                                                                                                                                                                                                                                                                                                                                                                                                                                                                                                                                                                                                                                                                                                                                                                                                                                                                                                                                                                                                                                                                                                                                                                                                                                                                                                                                                           | Honemy                             | Demedia                                             |                           |               |  |  |  |  |
|                                              |                                                                                                                                                                                                                                                                                                                                                                                                                                                                                                                                                                                                                                                                                                                                                                                                                                                                                                                                                                                                                                                                                                                                                                                                                                                                                                                                                                                                                                                                                                                                                                                                                                                                                                                                                                                                                                                                                                                                                                                                                                                                                                                                   |                                    | Remarks                                             |                           |               |  |  |  |  |
| Inclusions:<br>Property Listed By:           | WESTMAN VILLAGE - Resort Living on Lake Mahogany. Jayman BUILT community with the best location, directly adjacent to Calgary's largest lake, the last of its kind, award-winning community of Mahogany. Luxurious 3 bedroom / 4 bathroom home with fantastic views from both levels overlooking Mahogany Lake. Private WALK OUT home with 2400 sq ft of living space and 1500 sq ft of exclusive outdoor covered balcony area. SEVERAL UPGRADES - Gorgeous kitchen Cabinet gloss white pallet, Stainless steel appliances with a gas cooktop and built-in ovens, closet organizers, <i>A/C</i> , high-end light & plumbing fixtures. BONUS: same-level access to your own double attached garage! Impressive landscaping matches the picturesque views from your future backyard, with fountains, park benches, bridges, pathways & raised planters. The 40,000 sf amenity center speaks for itself. Activities are available for all interests & hobbies. Including a swimming pool w/ a 2-story water slide, golf simulator, fitness center, movie theatre & so much more 24-hour, 7-day-a-week security & concierge service. Your new home features open floor plans, maximizing your lifestyle experience with Jayman Core Performance & beautiful Fit and Finish. All homes include exceptional specifications, including solar panels on every building, forced air, heat + air conditioning, triple pane windows, Vancouver-inspired architecture with oversized covered balconies, and Hardie board siding with extensive brick & stone masonry. Indeed a one of a kind experience, join the select few who will call REFLECTION their home. Winter eliminated-1292 underground parking stalls-not just for our residents but also their guests & visitors with extensive pedestrian +15 skywalks & underground passageways. 200 visitor parking stalls located in the heated, underground parkade. 10 short-term stay hotel suites, electric dual car chargers, 3 restaurants, including the famous Alvin's Restaurant (casual-upscale jazz bar), Chairman's Steakhouse, our highest amenity & Diner Deluxe. Plus, Anal |                                    |                                                     |                           |               |  |  |  |  |